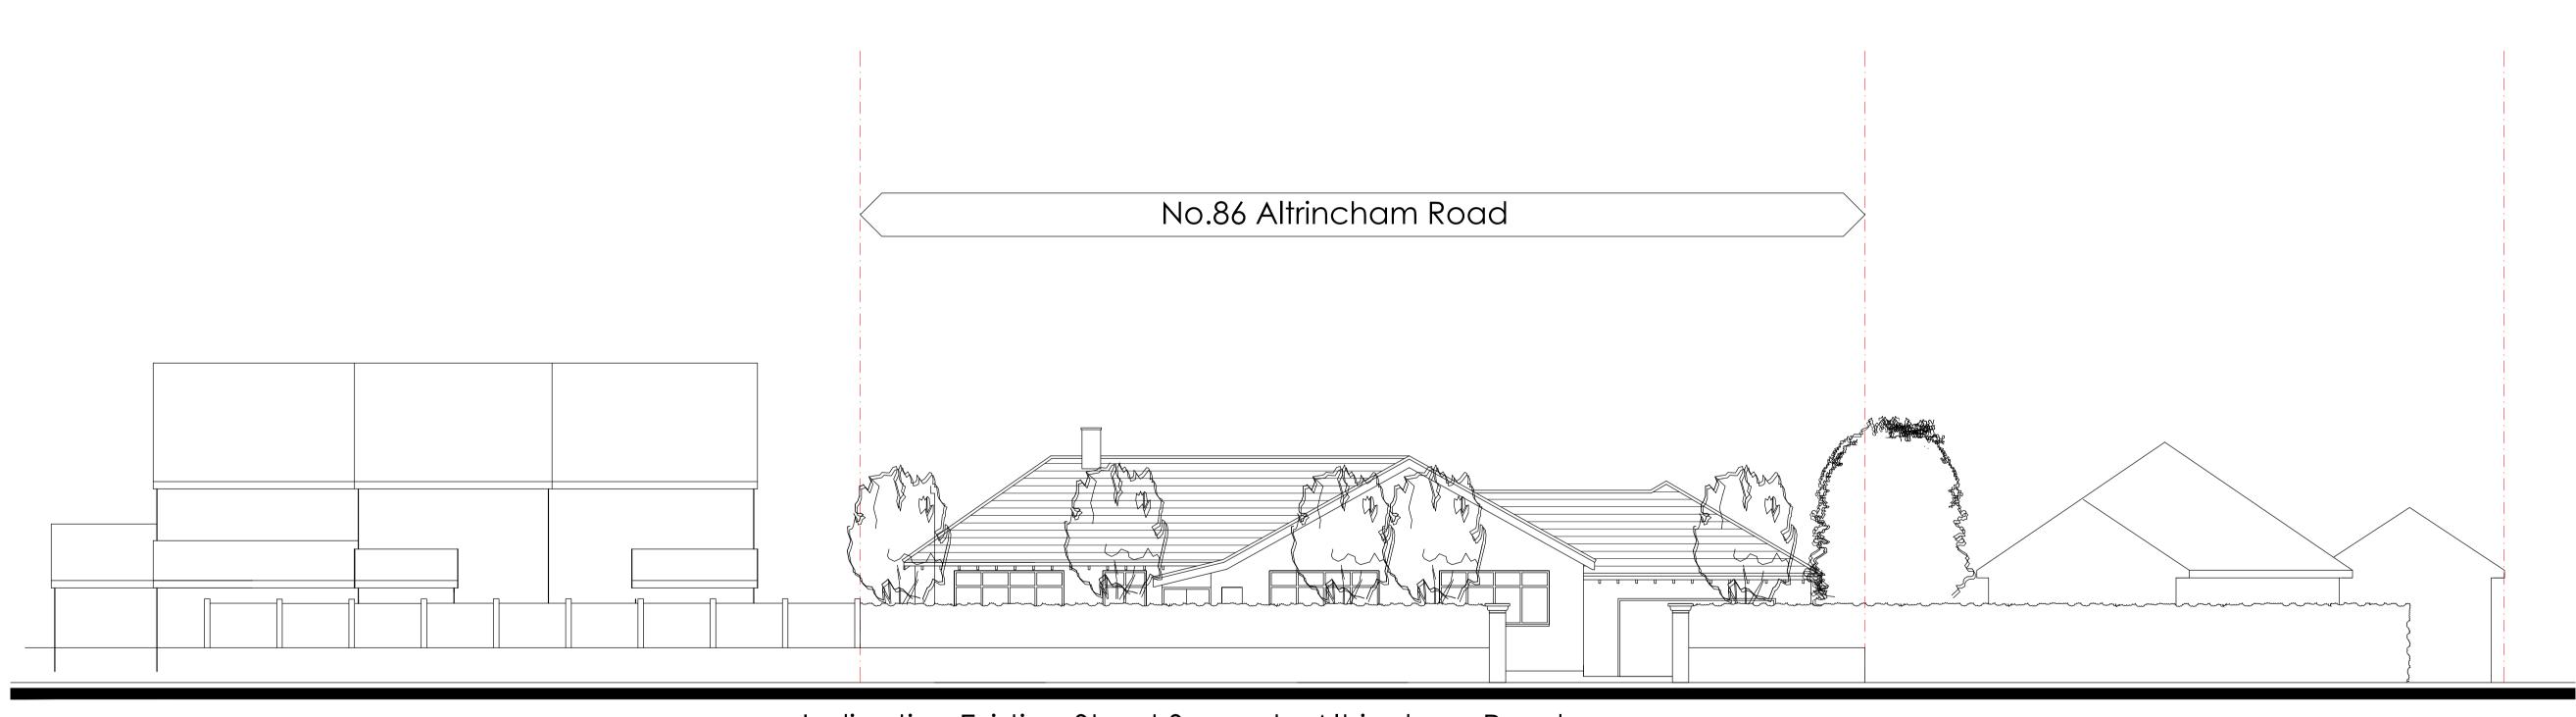

Indicative Proposed Street Scene Massing to Altrincham Road

Indicative Existing Street Scene to Altrincham Road