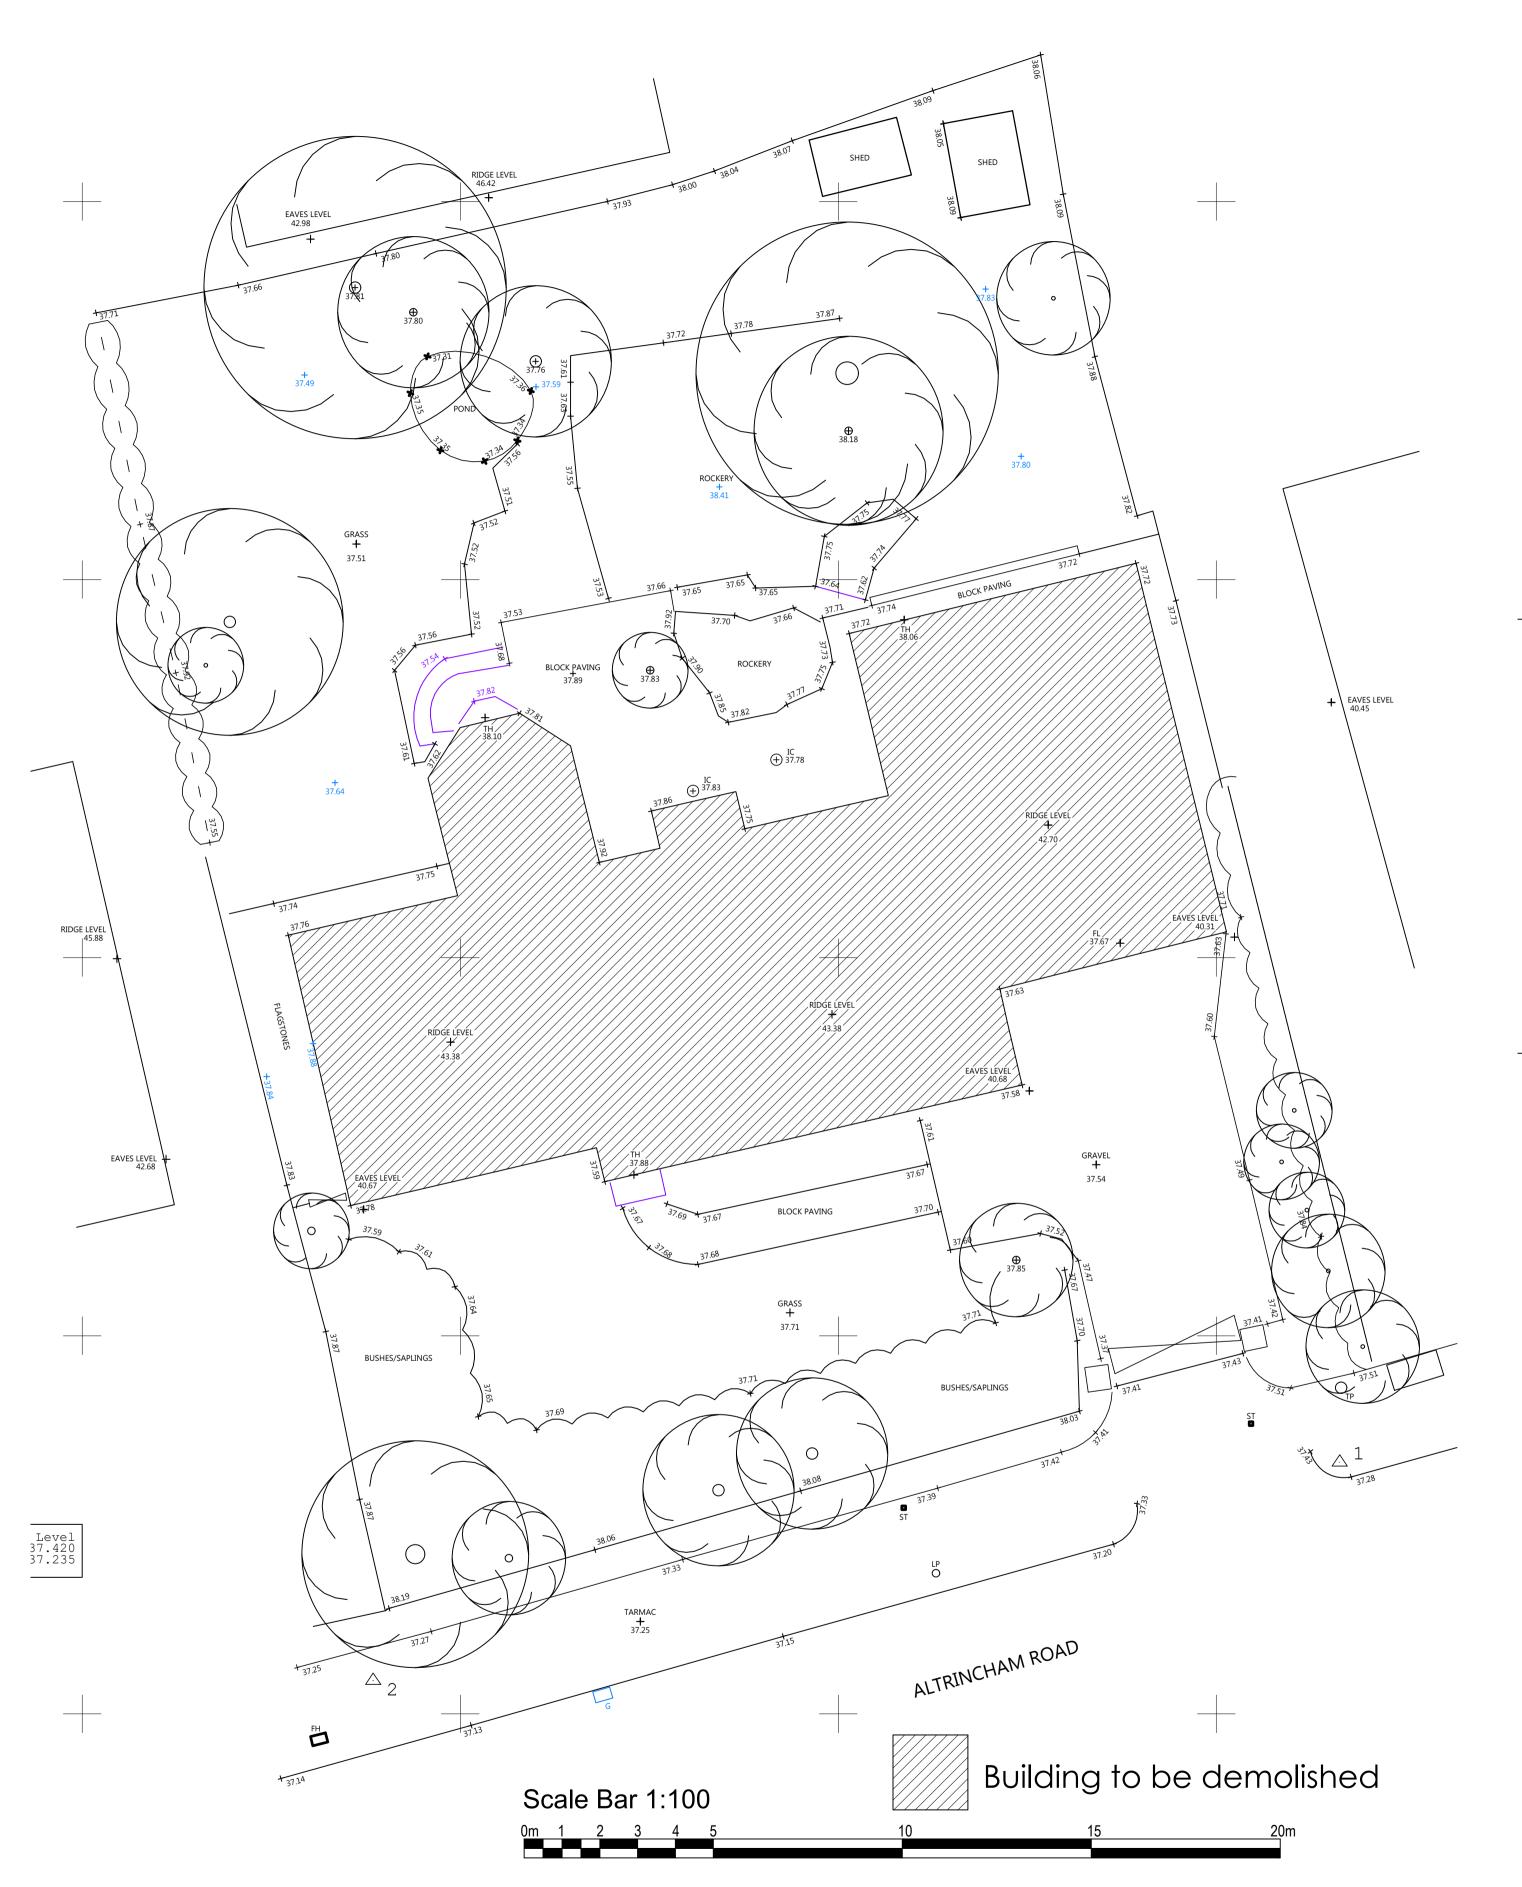

PLANNING LAYOUTS
DIMENSIONS AND LEVELS:

DIMENSIONS AND LEVELS:
All dimensions and levels are taken from or calculated from information provided on topographical survey by CPLS in MAR 2020. All dimensions are to be checked on site before work commences. Any discrepancies are to be reported to the Architect.
BOUNDARIES:
Precise legal boundaries to be clarified and confirmed by HM Land Registry. This drawing is for guidance only and does not form part of any "LEGAL AGREEMENT".

B2 Architecture Limited 2b Beech Road, Hale, Altrincham, Cheshire, WA15 9HX

Tel No. 0161 928 0051

**B2**ARCHITECTURE

86 Altrincham Rd, Gatley Proposed development at. Stockport

Mr Nigel Warr Client.

Drawing title. Site Plan

| Status. Planning         | Date. DEC 2020 |
|--------------------------|----------------|
| Scale. 1:200 @ A3        | Drawn. PGJA    |
| Checked. B2 Architecture |                |
| Job No. 19-55            | Drawing No. 05 |
| Revision. B              |                |