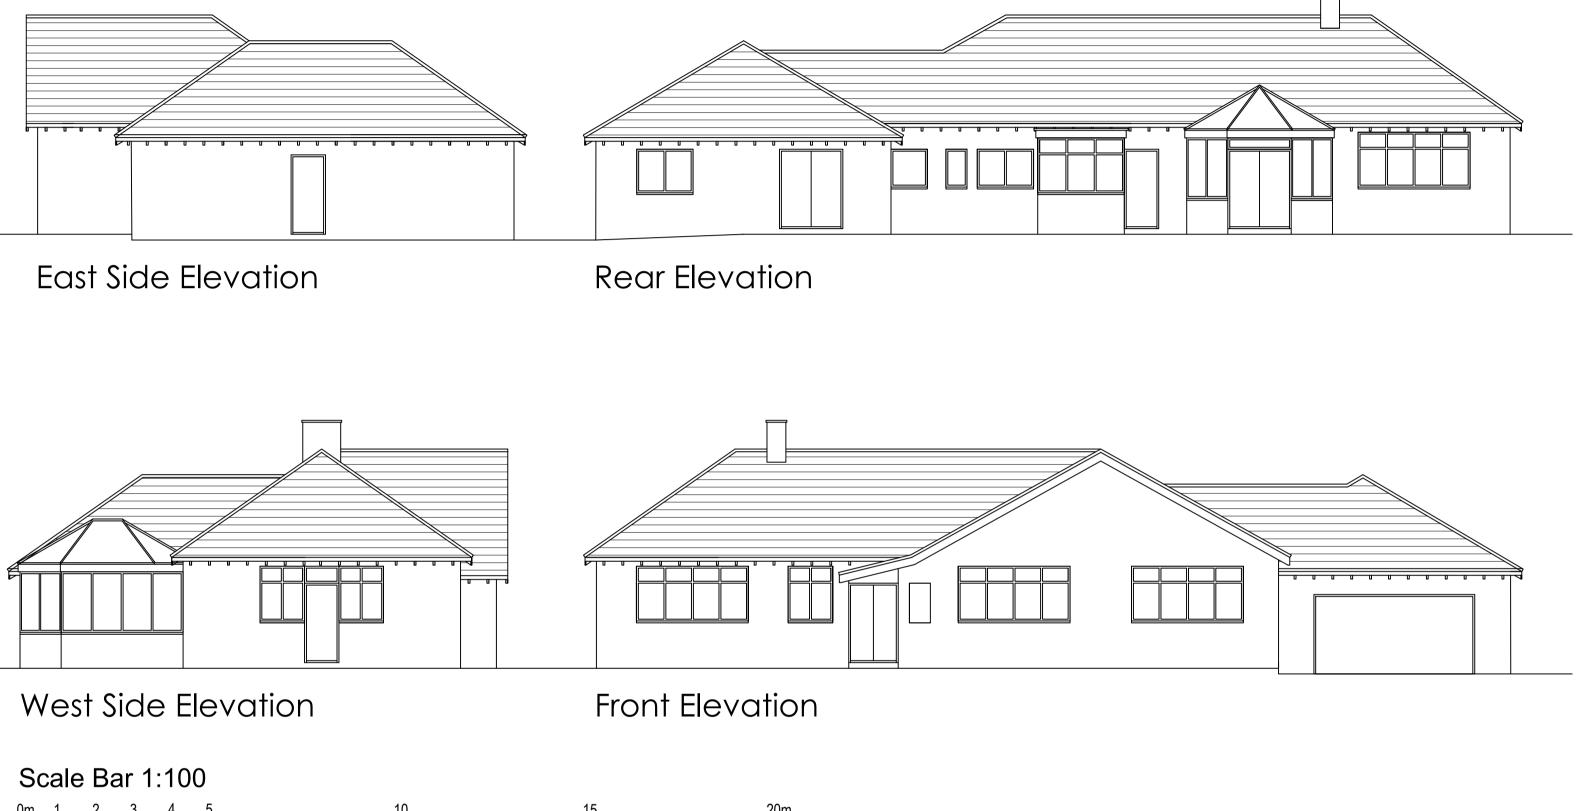

Indicative Proposed Street Scene Massing to Altrincham Road

Indicative Existing Street Scene to Altrincham Road