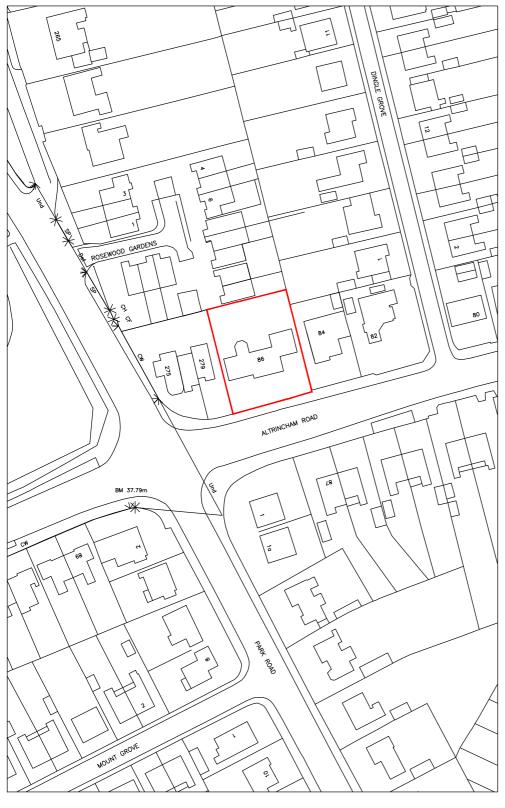

Scale Bar 1:1250

**B2**ARCHITECTURE

86 Altrincham Rd, Gatley Proposed development at. Stockport

Mr Nigel Warr Client.

Drawing title. Location Plan

| cale. 1:1250 @ A4       | Drawn. PGJA    |
|-------------------------|----------------|
| necked. BZ Architecture |                |
| ob No. 19-55            | Drawing No. 04 |