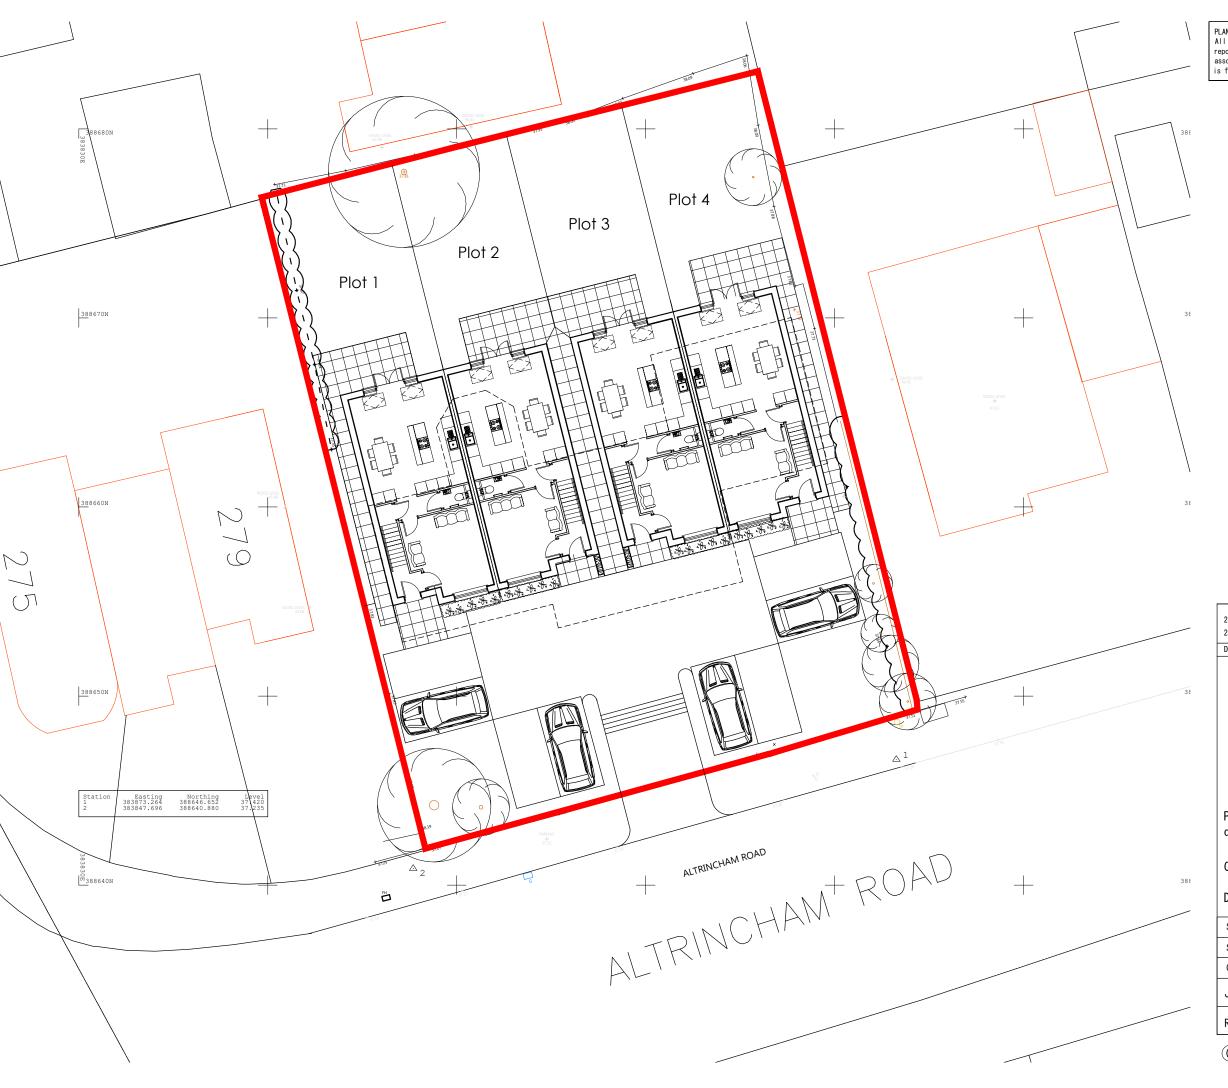

PLANNING LAYOUTS
DIMENSIONS AND LEVELS:

DIMENSIONS AND LEVELS:
All dimensions and levels are taken from or calculated from information provided on topographical survey by CPLS in MAR 2020. All dimensions are to be checked on site before work commences. Any discrepancies are to be reported to the Architect.
BOUNDARIES:
Precise legal boundaries to be clarified and confirmed by HM Land Registry. This drawing is for guidance only and does not form part of any "LEGAL AGREEMENT".

B2 Architecture Limited 2b Beech Road, Hale, Altrincham, Cheshire, WA15 9HX

Tel No. 0161 928 0051

**B2**ARCHITECTURE

86 Altrincham Rd, Gatley Proposed development at. Stockport

Mr Nigel Warr Client.

Drawing title. Site Plan

| Status. Planning         | Date. DEC 2020 |
|--------------------------|----------------|
| Scale. 1:200 @ A3        | Drawn. PGJA    |
| Checked. B2 Architecture |                |
| Job No. 19-55            | Drawing No. 05 |
| Revision. B              |                |