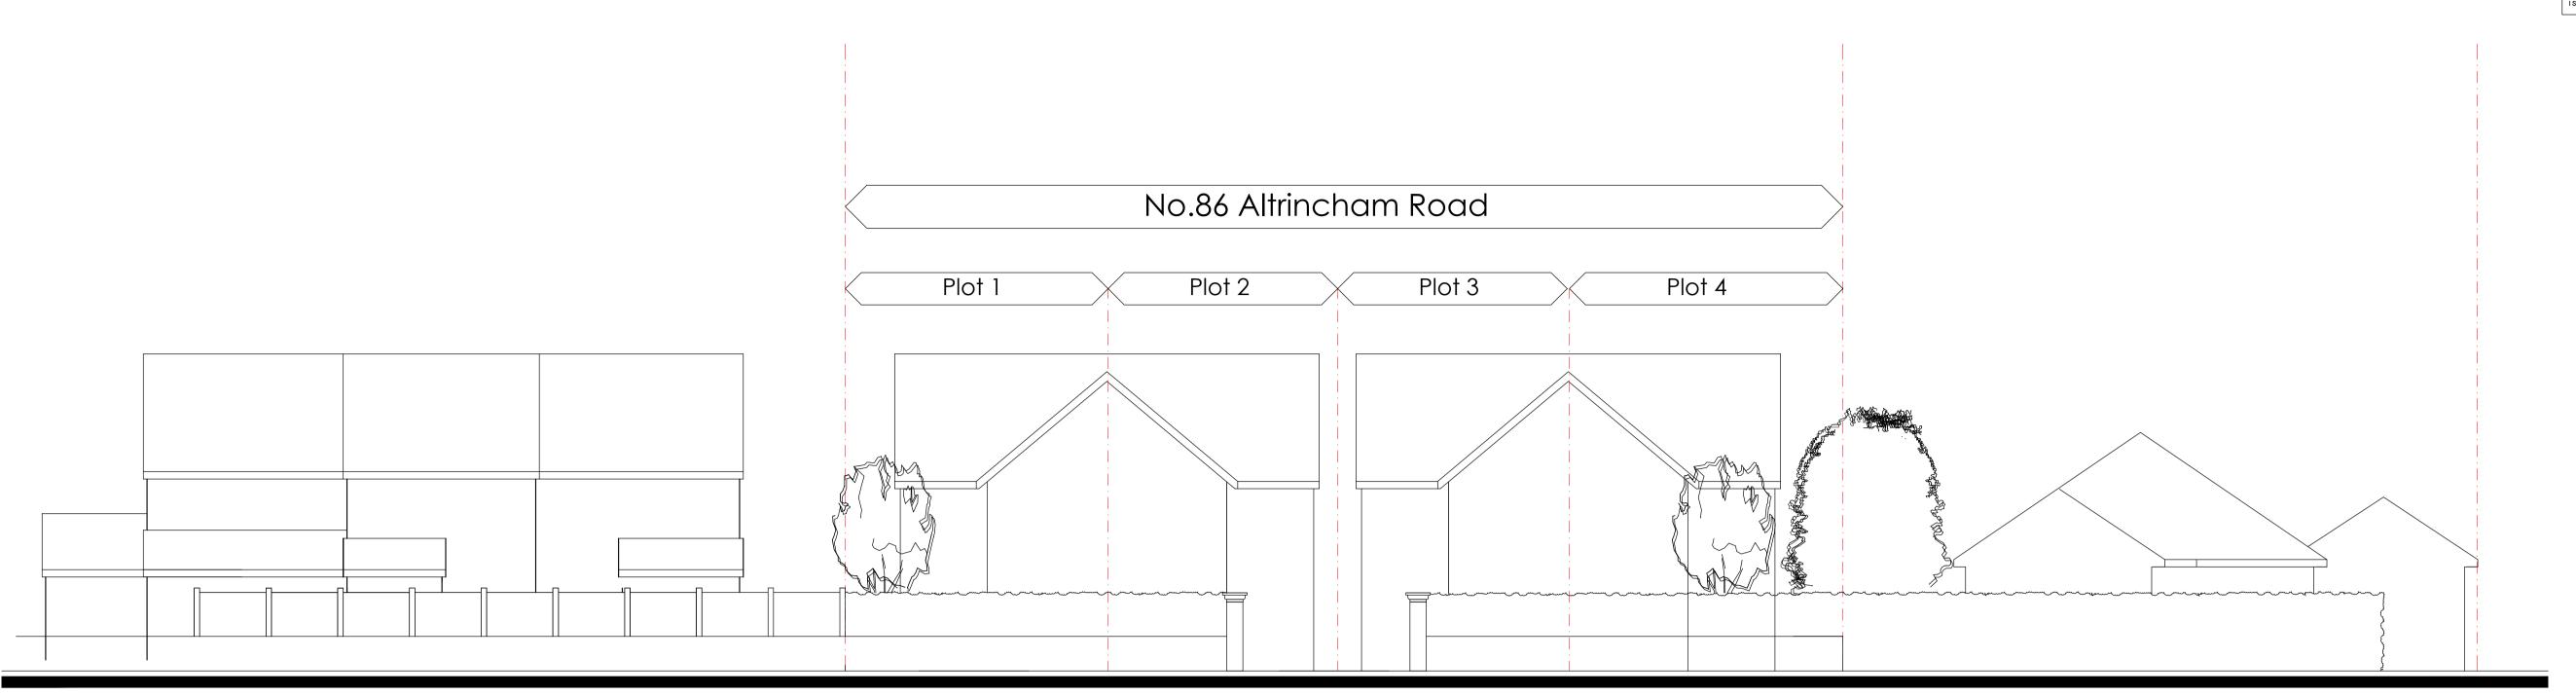

Indicative Proposed Street Scene Massing to Altrincham Road

Indicative Existing Street Scene to Altrincham Road