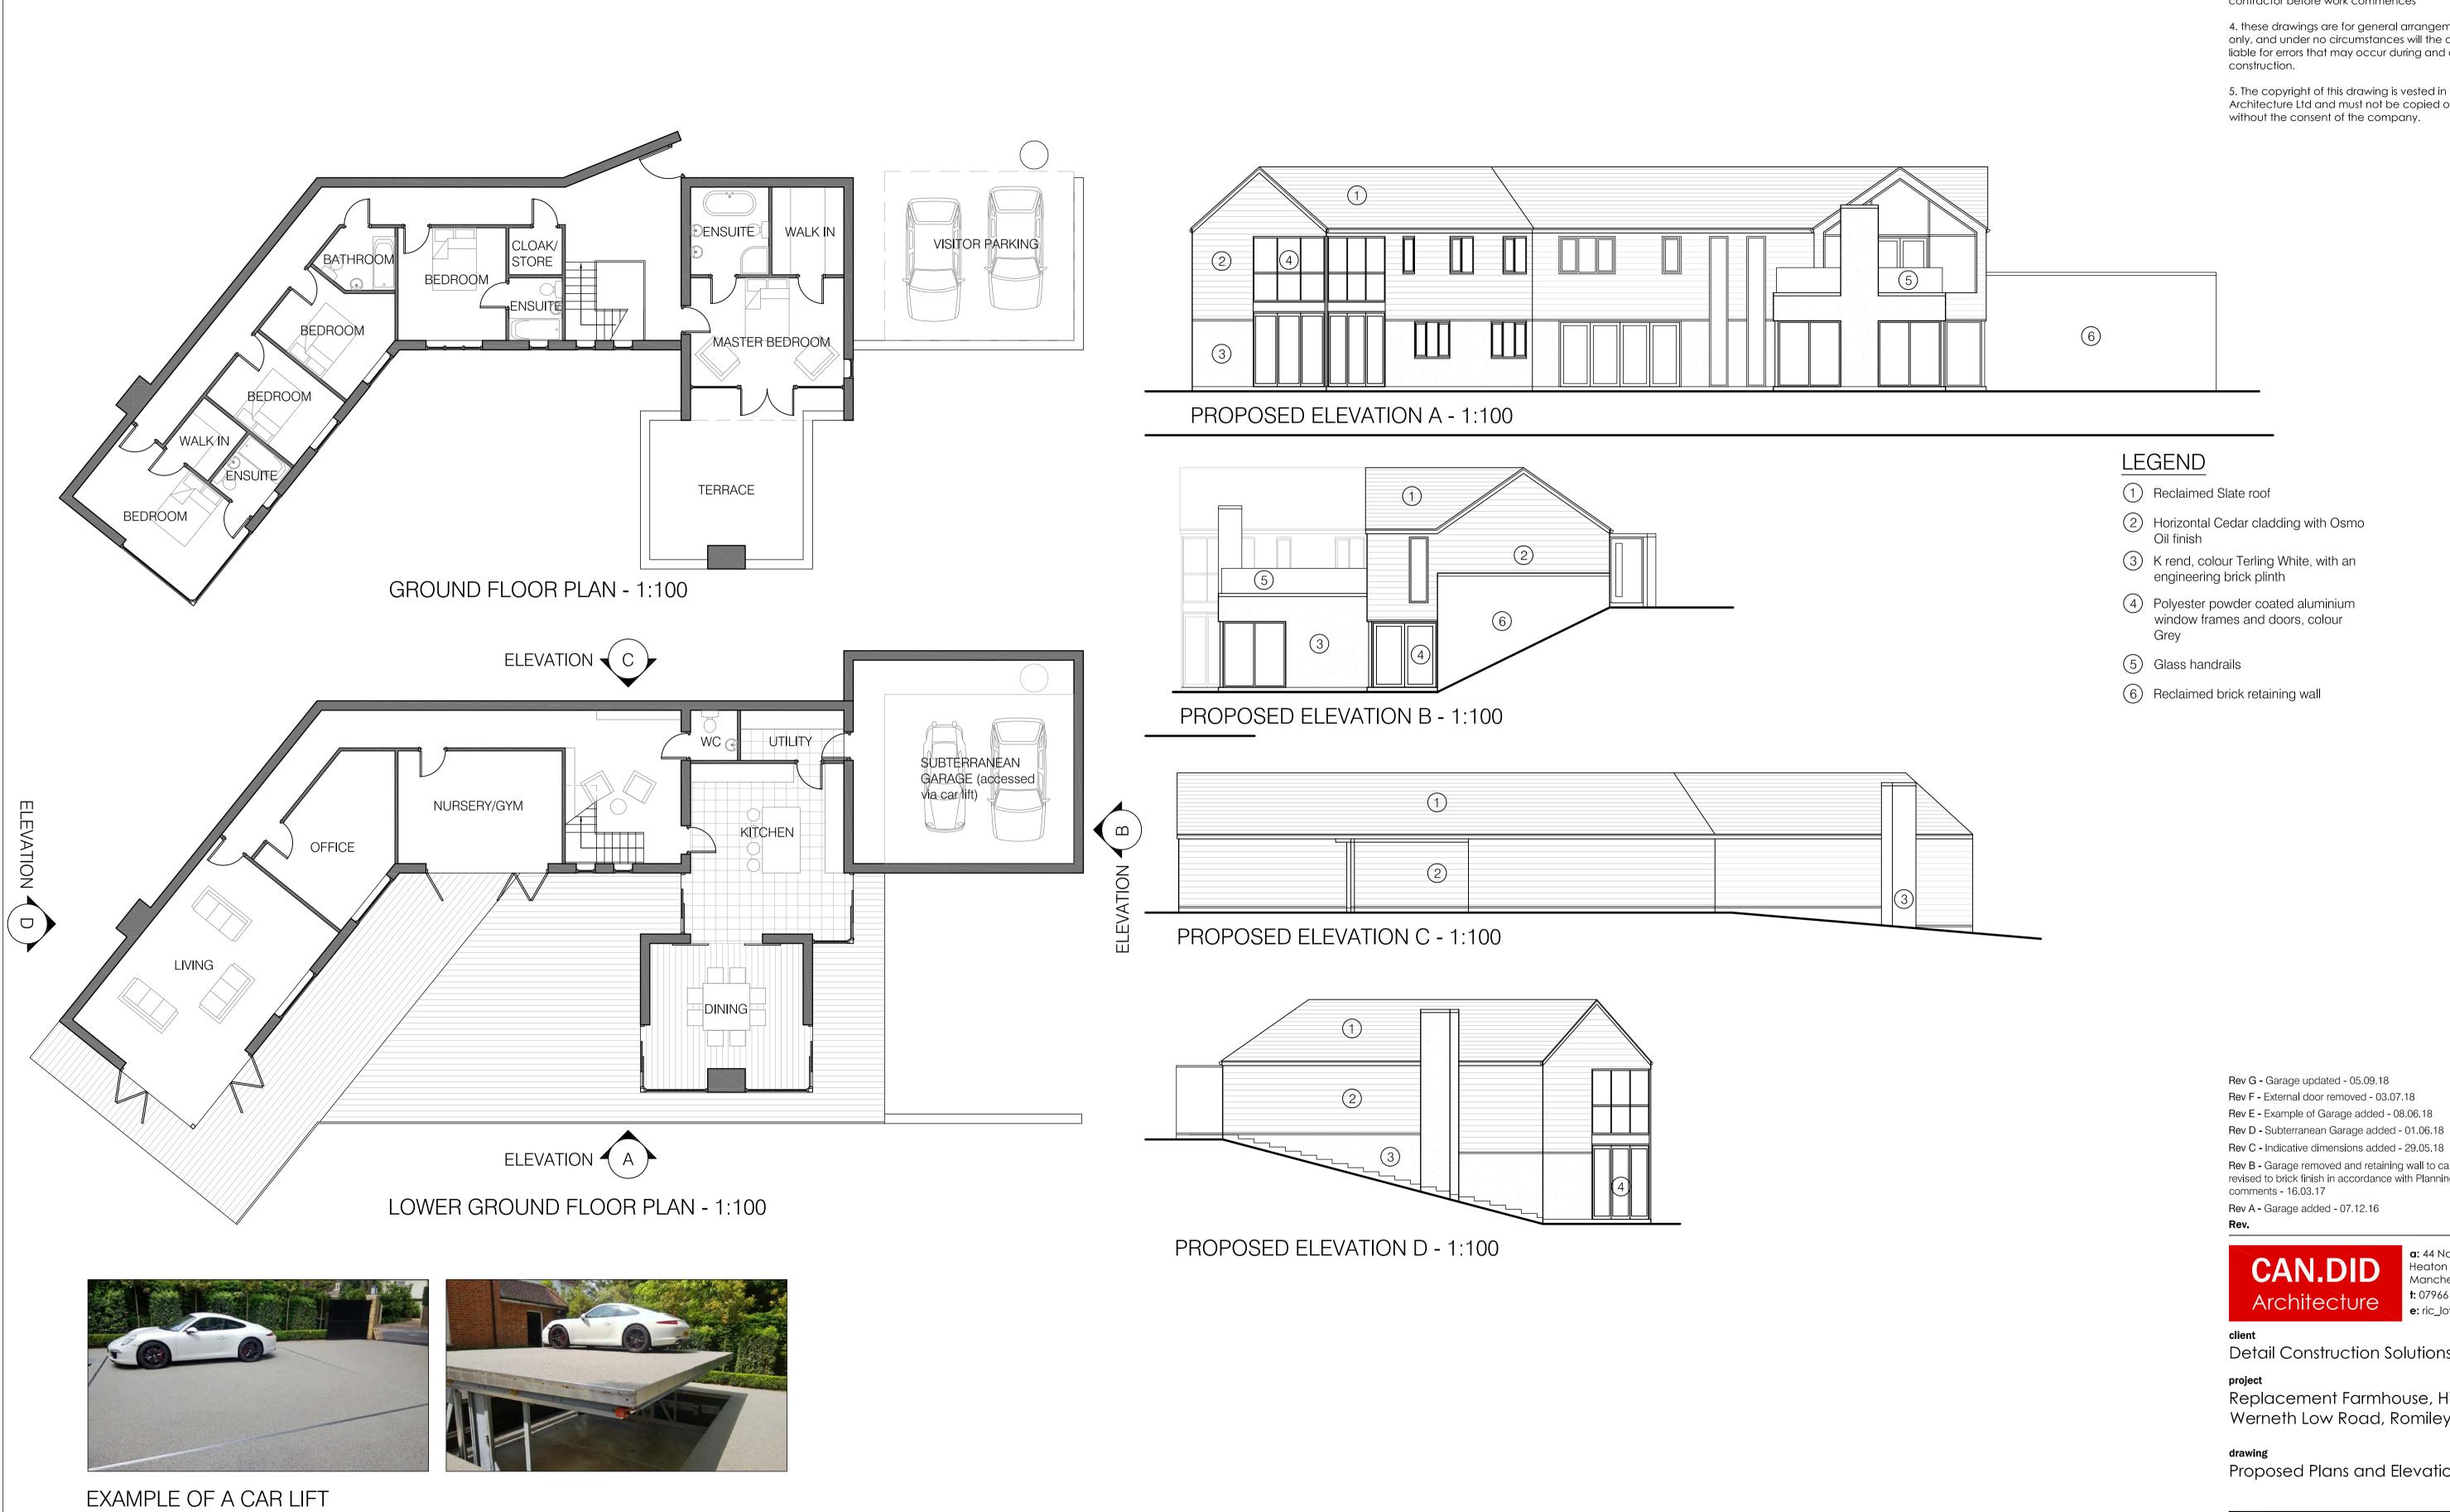

# Detail Construction Solutions Ltd

Replacement Farmhouse, Hillside Farm, Werneth Low Road, Romiley, SK6 4PY

Proposed Plans and Elevations

| scale                  | <b>date</b> | <b>drawn</b> | _        |
|------------------------|-------------|--------------|----------|
| SHOWN@A1               | 07.11.16    | RI           |          |
| drawlng no.            |             |              | revision |
| RG184 / PL01           |             |              | G        |
| do not scale from this | ©           |              |          |