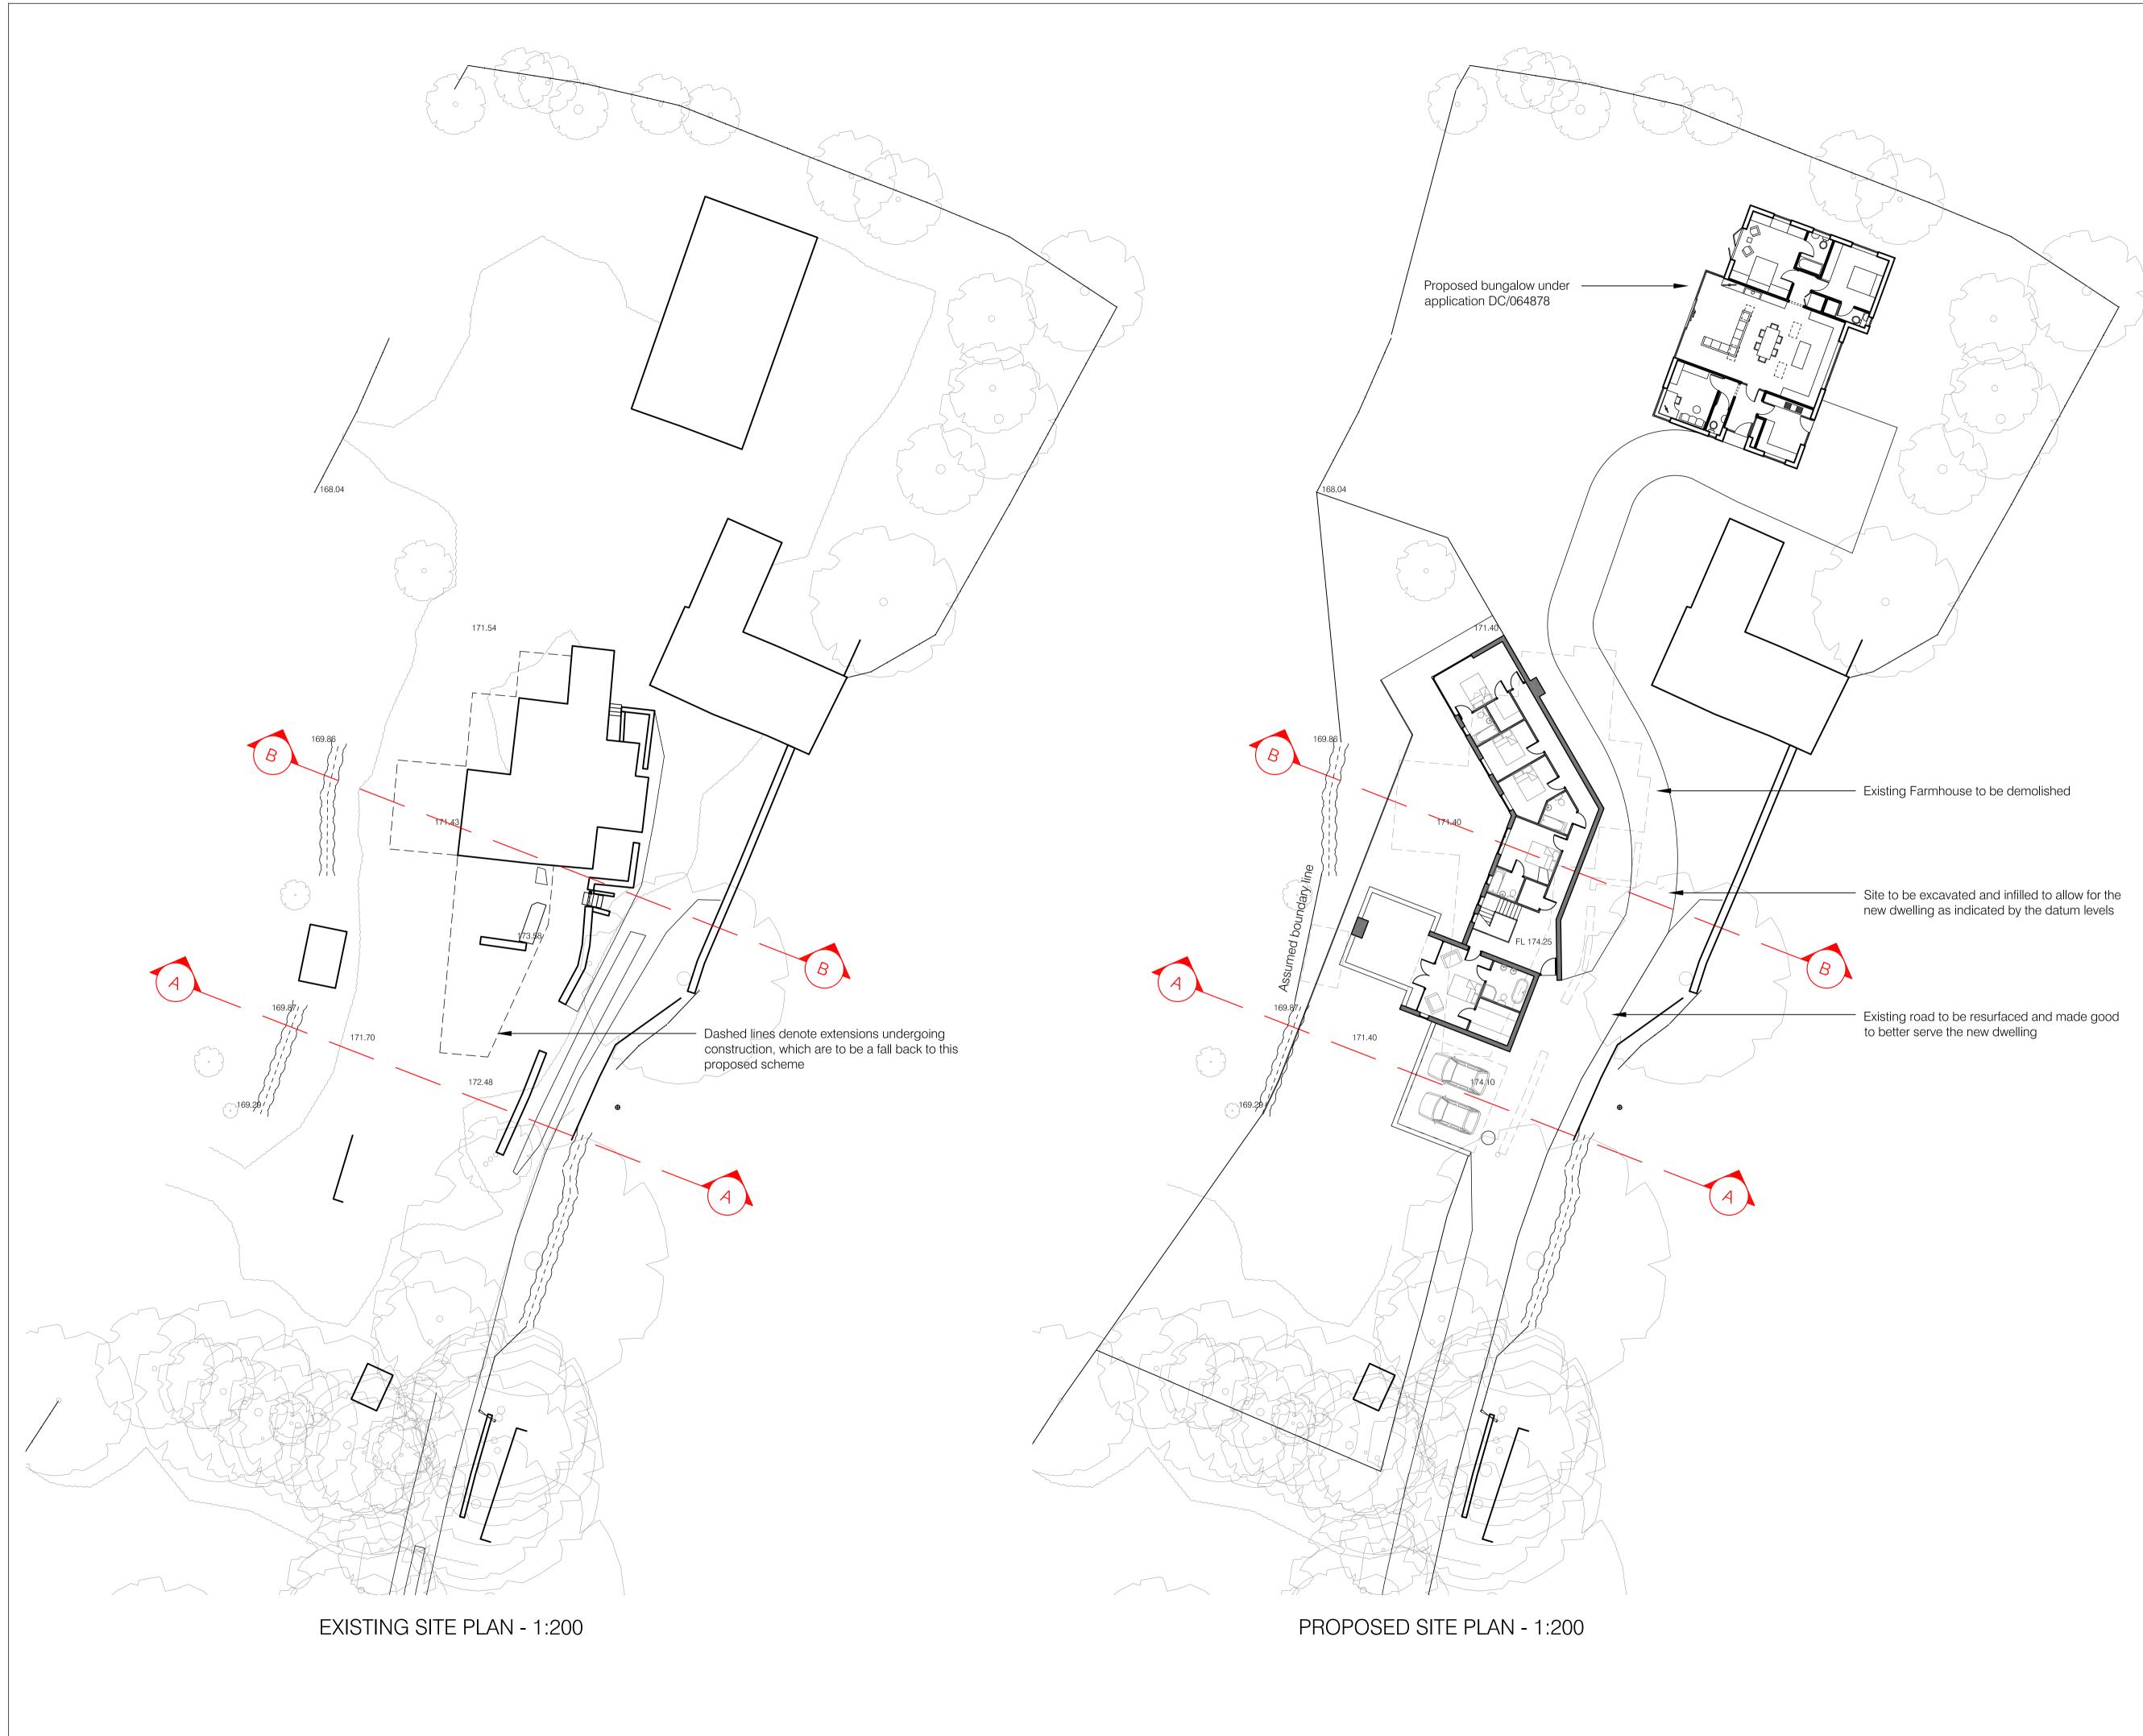

## drawing

Existing and Proposed Site Plans

| scale                  | <b>date</b> | <b>drawn</b> | _        |
|------------------------|-------------|--------------|----------|
| SHOWN@A1               | 07.11.16    | Rl           |          |
| drawlng no.            |             |              | revision |
| RG184 / PL02           |             |              | D        |
| do not scale from this | C           |              |          |