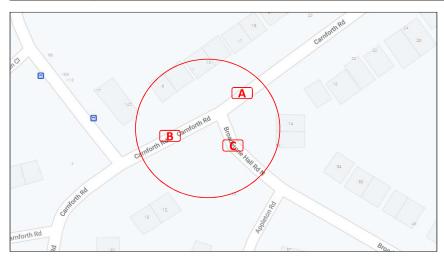

| DATE     | Tuesday 28th, Wednesday 29th & Thursday 30th September and Saturday 2nd October 2021 |
|----------|--------------------------------------------------------------------------------------|
| JUNCTION | Site 1 Carnforth Road / Broadstone Hall Road North, Heaton Chapel                    |

## Travel direction all dates included

|                      | Pedestrians |     | Cyclist | All users |
|----------------------|-------------|-----|---------|-----------|
| From A-A Destintaion |             | 471 | 12      | 483       |
| From A-A Origin      |             | 408 | 16      | 424       |
| From B-B Destination |             | 629 | 25      | 654       |
| From B-B Origin      |             | 764 | 24      | 788       |
| From C-C Destintaion |             | 480 | 17      | 497       |
| From C-C Origin      |             | 408 | 14      | 422       |

## Total all dates

|                | Pedestrians | Cyclists | All users |
|----------------|-------------|----------|-----------|
| By Destintaion | 1580        | 54       | 1634      |
| By Origin      | 1580        | 54       | 1634      |