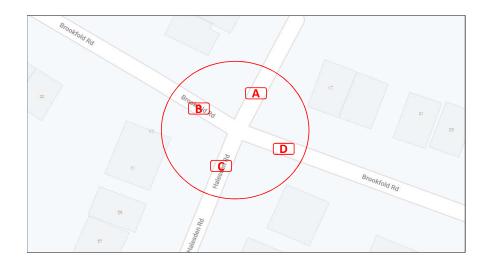

| DATE     | Tuesday 28th, Wednesday 29th & Thursday 30th September and Saturday 2nd October 2021 |
|----------|--------------------------------------------------------------------------------------|
| JUNCTION | Site 2 Halesden Road / Brookfold Road, Heaton Chapel                                 |

## All dates included

|                    | Pedestrians |      | Cyclist | Total users |
|--------------------|-------------|------|---------|-------------|
| From A Destintaion |             | 1271 | 13      | 1271        |
| From A Origin      |             | 1285 | 2       | 1285        |
| From B Destination |             | 523  | 3       | 523         |
| From B Origin      |             | 516  | 1       | 516         |
| From C Destintaion |             | 955  | 2       | 955         |
| From C Origin      |             | 926  | 13      | 926         |
| From D Destintaion |             | 297  | 0       | 297         |
| From D Origin      |             | 317  | 2       | 319         |

## Total all users

|                | Pedestrians | Cyclists | All users |
|----------------|-------------|----------|-----------|
| By Destintaion | 3028        | 18       | 3046      |
| By Origin      | 3028        | 18       | 3046      |