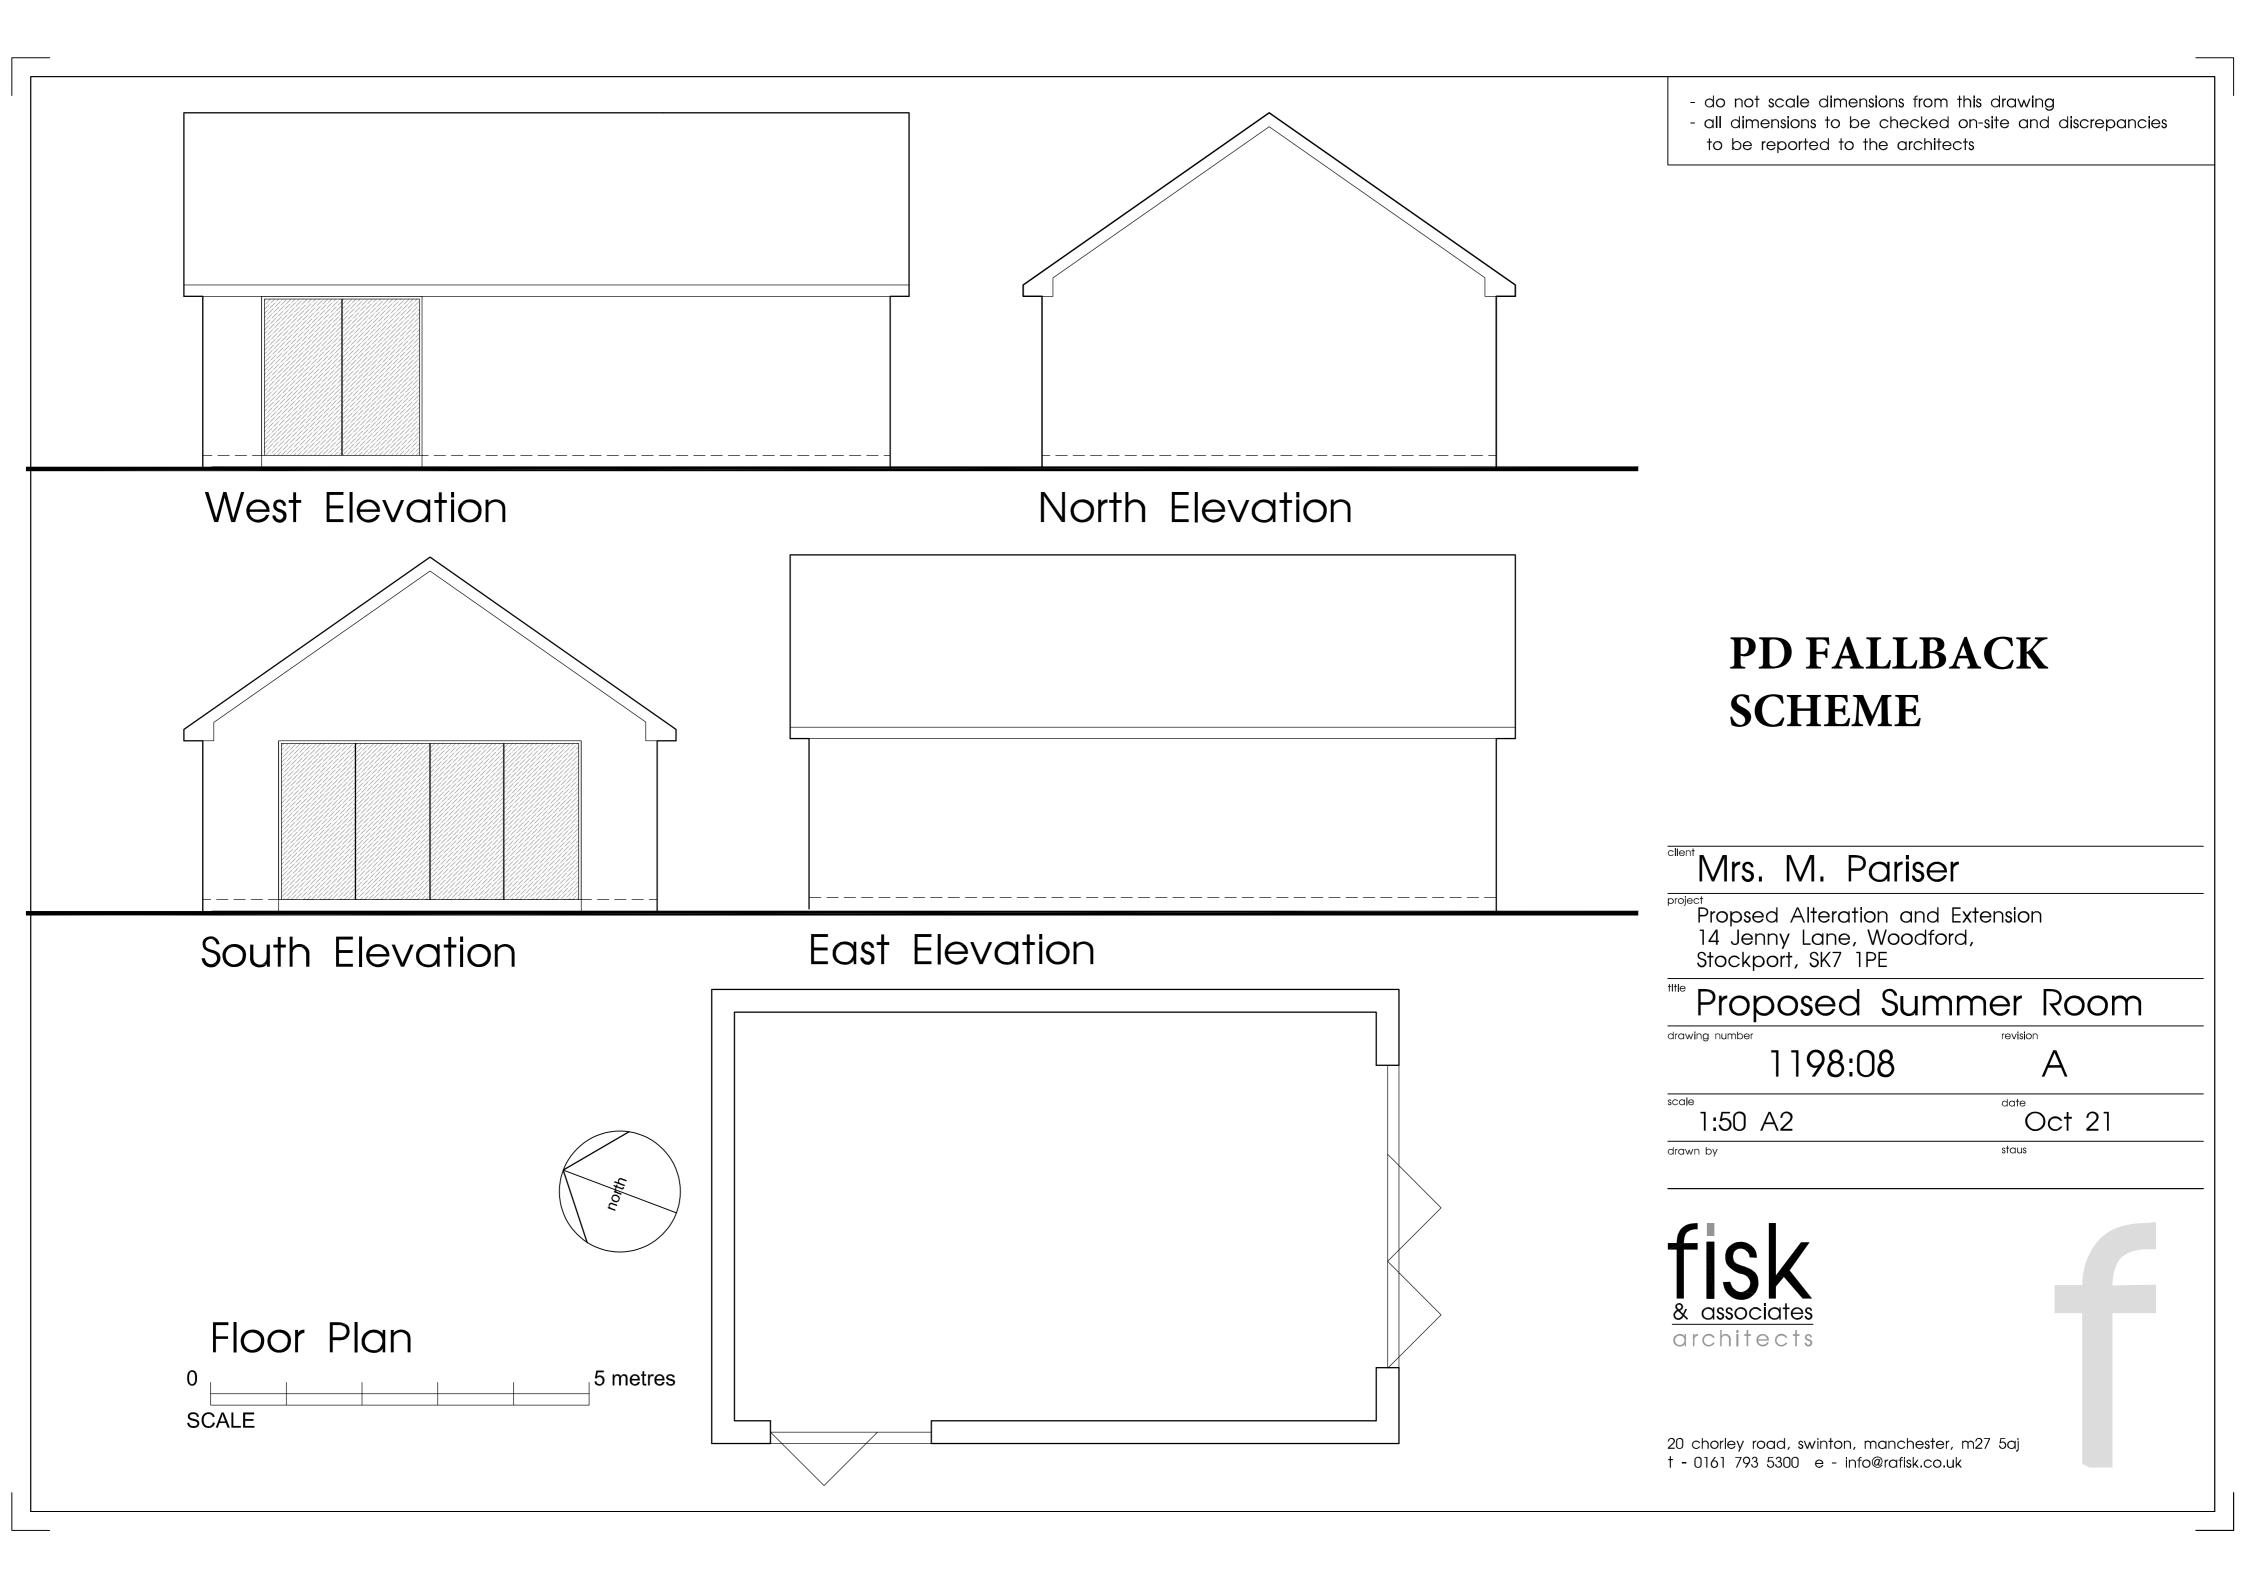

| Mrs. M Pariser                                                                       |          |  |
|--------------------------------------------------------------------------------------|----------|--|
| Proposed Alteration and Extension<br>14 Jenny Lane, Woodford,<br>Stockport, SK7 1PE  |          |  |
| Floor Plan                                                                           |          |  |
| drawing number 1198:09                                                               | revision |  |
| scale<br>1:100 A1                                                                    | Jan 22   |  |
| drawn by<br>RH                                                                       | staus    |  |
| fisk<br><u>&amp; associates</u><br>architects                                        |          |  |
| 20 chorley road, swinton, manchester, m27<br>t - 0161 793 5300 e - info@rafisk.co.uk | 5aj      |  |