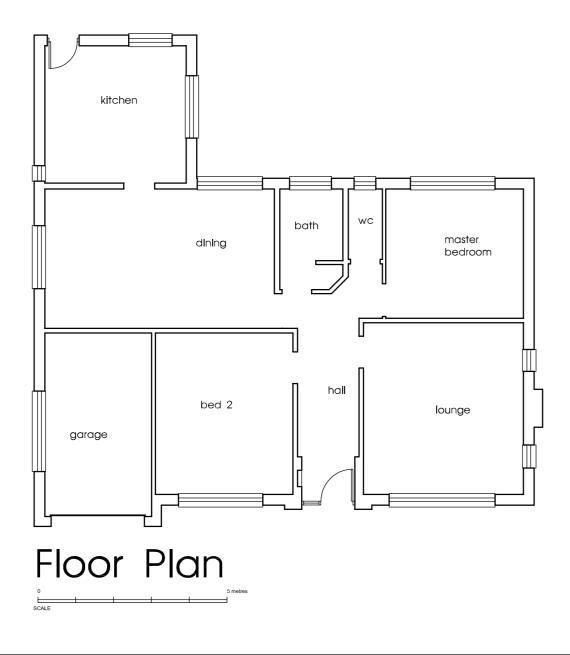

| Mrs. M Pariser                                                                       |          |  |
|--------------------------------------------------------------------------------------|----------|--|
| Proposed Alteration and Extension<br>14 Jenny Lane, Woodford,<br>Stockport, SK7 1PE  |          |  |
| Floor Plan                                                                           |          |  |
| drawing number 1198:09                                                               | revision |  |
| scale<br>1:100 A1                                                                    | Jan 22   |  |
| drawn by<br>RH                                                                       | staus    |  |
| fisk<br><u>&amp; associates</u><br>architects                                        |          |  |
| 20 chorley road, swinton, manchester, m27<br>t - 0161 793 5300 e - info@rafisk.co.uk | 5aj      |  |