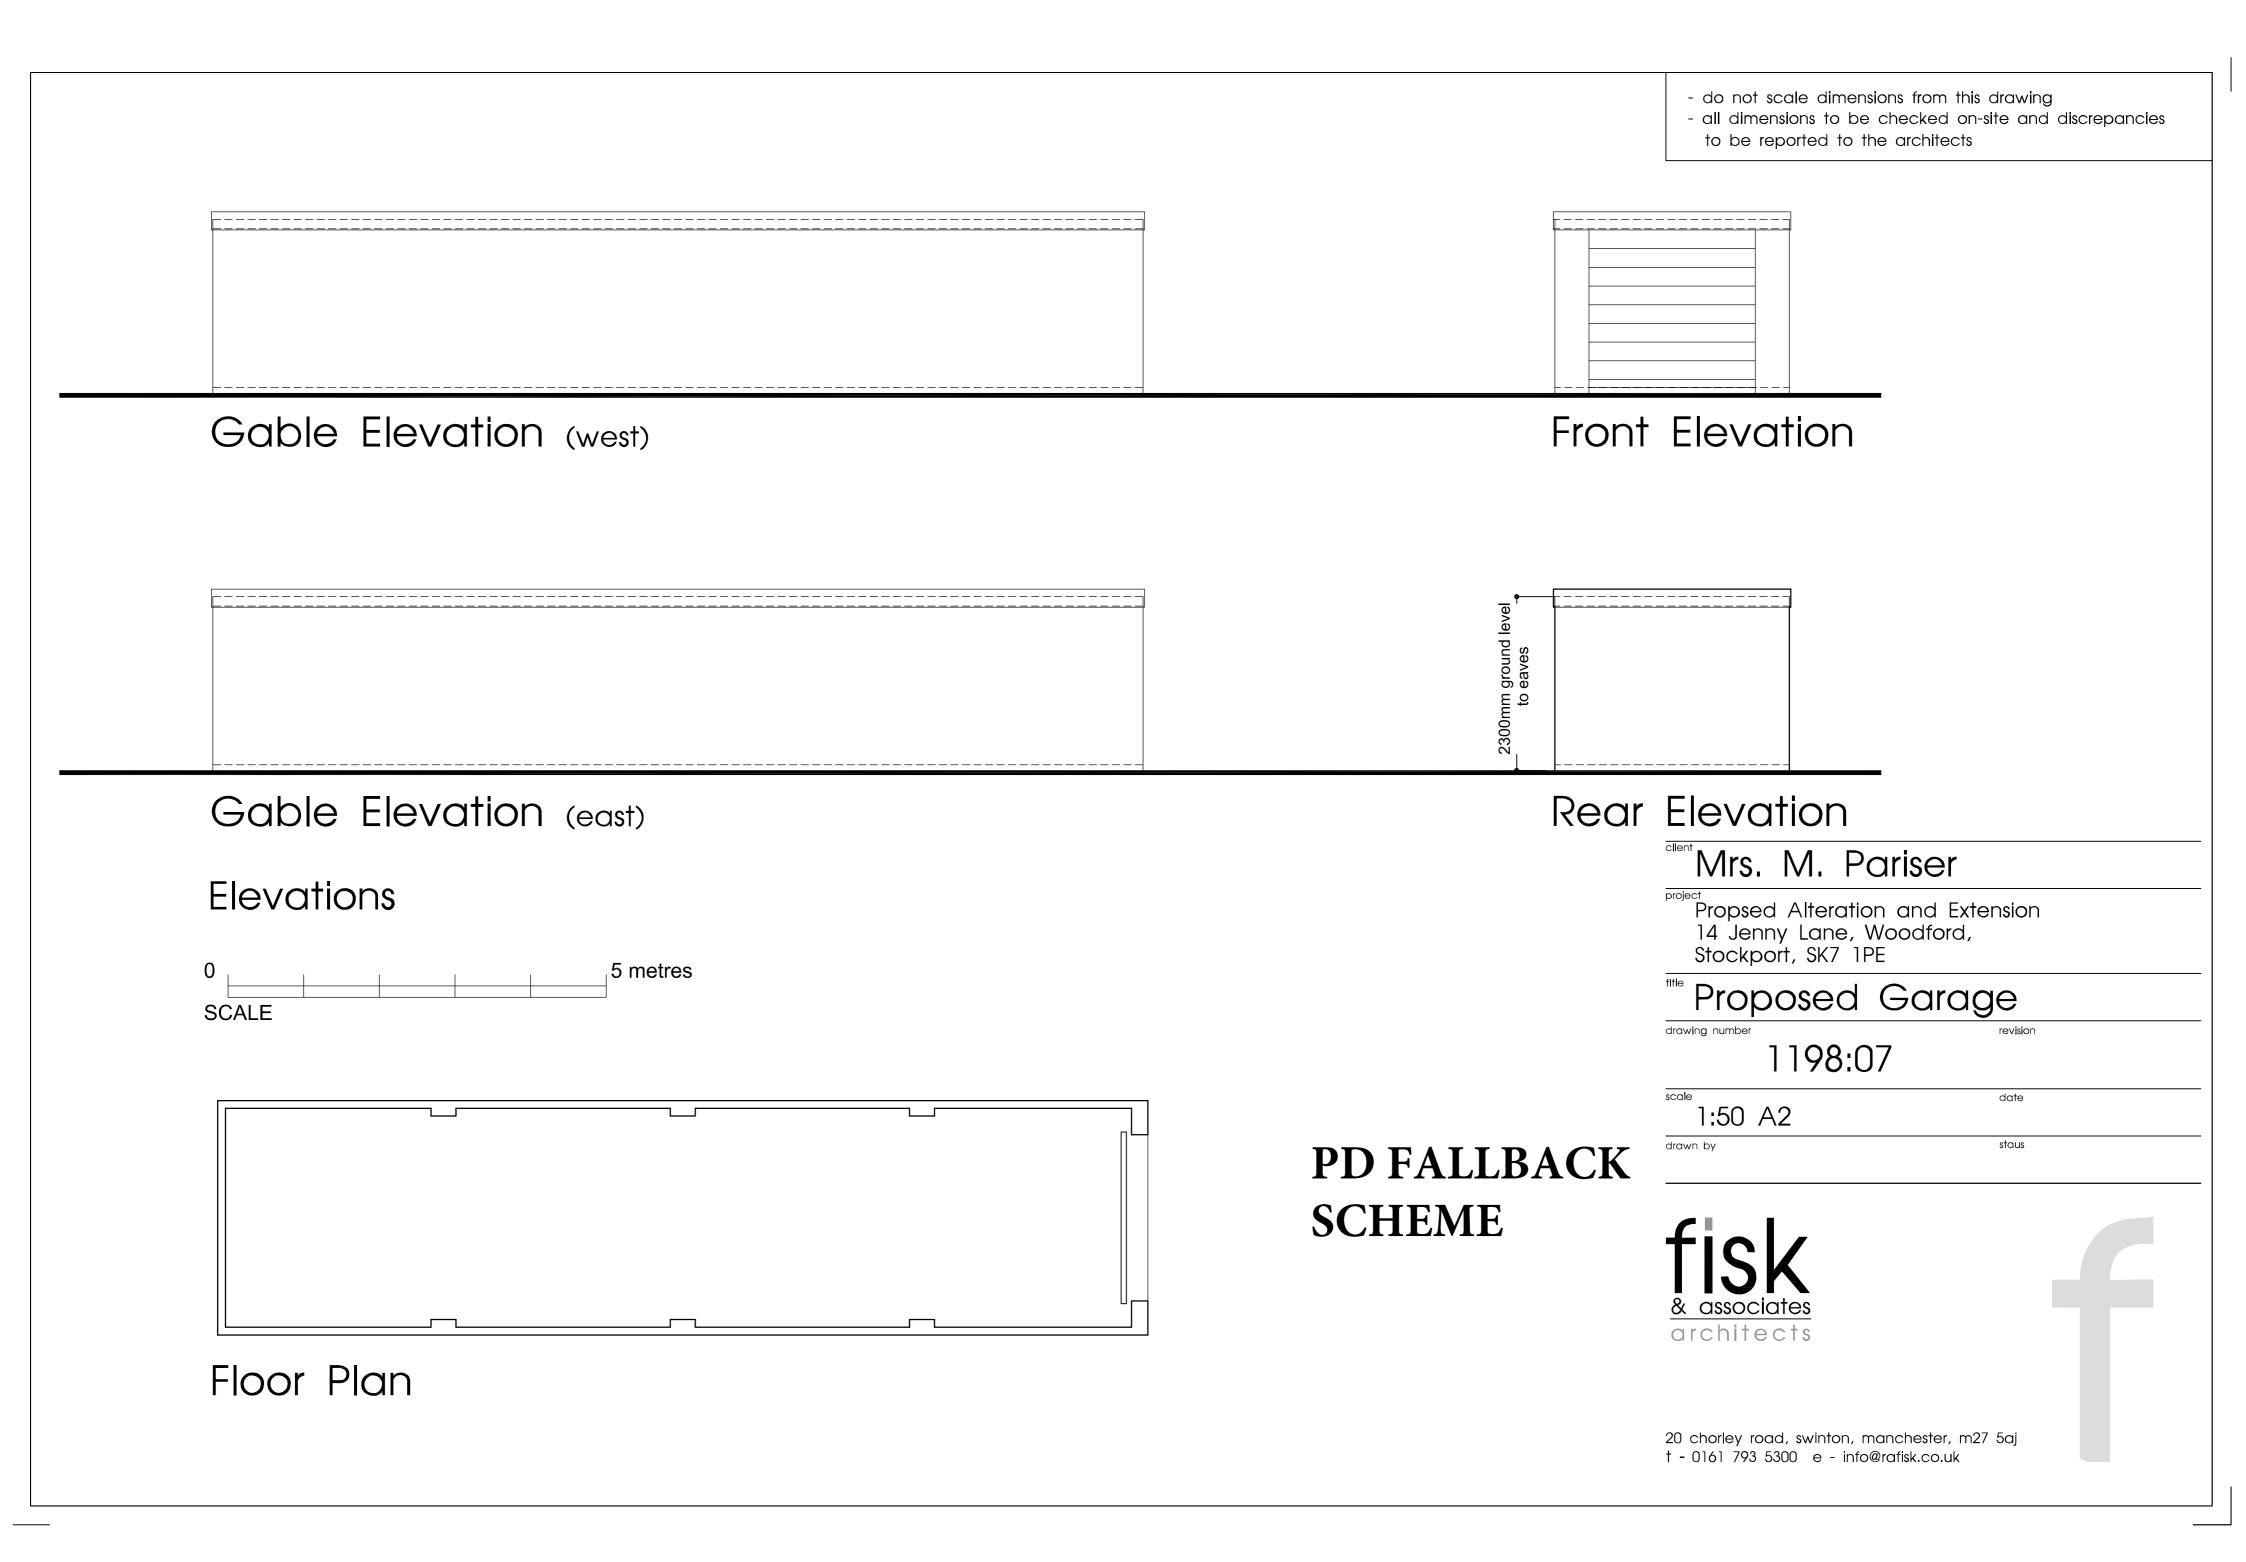

Gable Elevation (east)

- do not scale dimensions from this drawing
- all dimensions to be checked on-site and discrepancies to be reported to the architects

- do not scale dimensions from this drawing
- all dimensions to be checked on-site and discrepancies to be reported to the architects