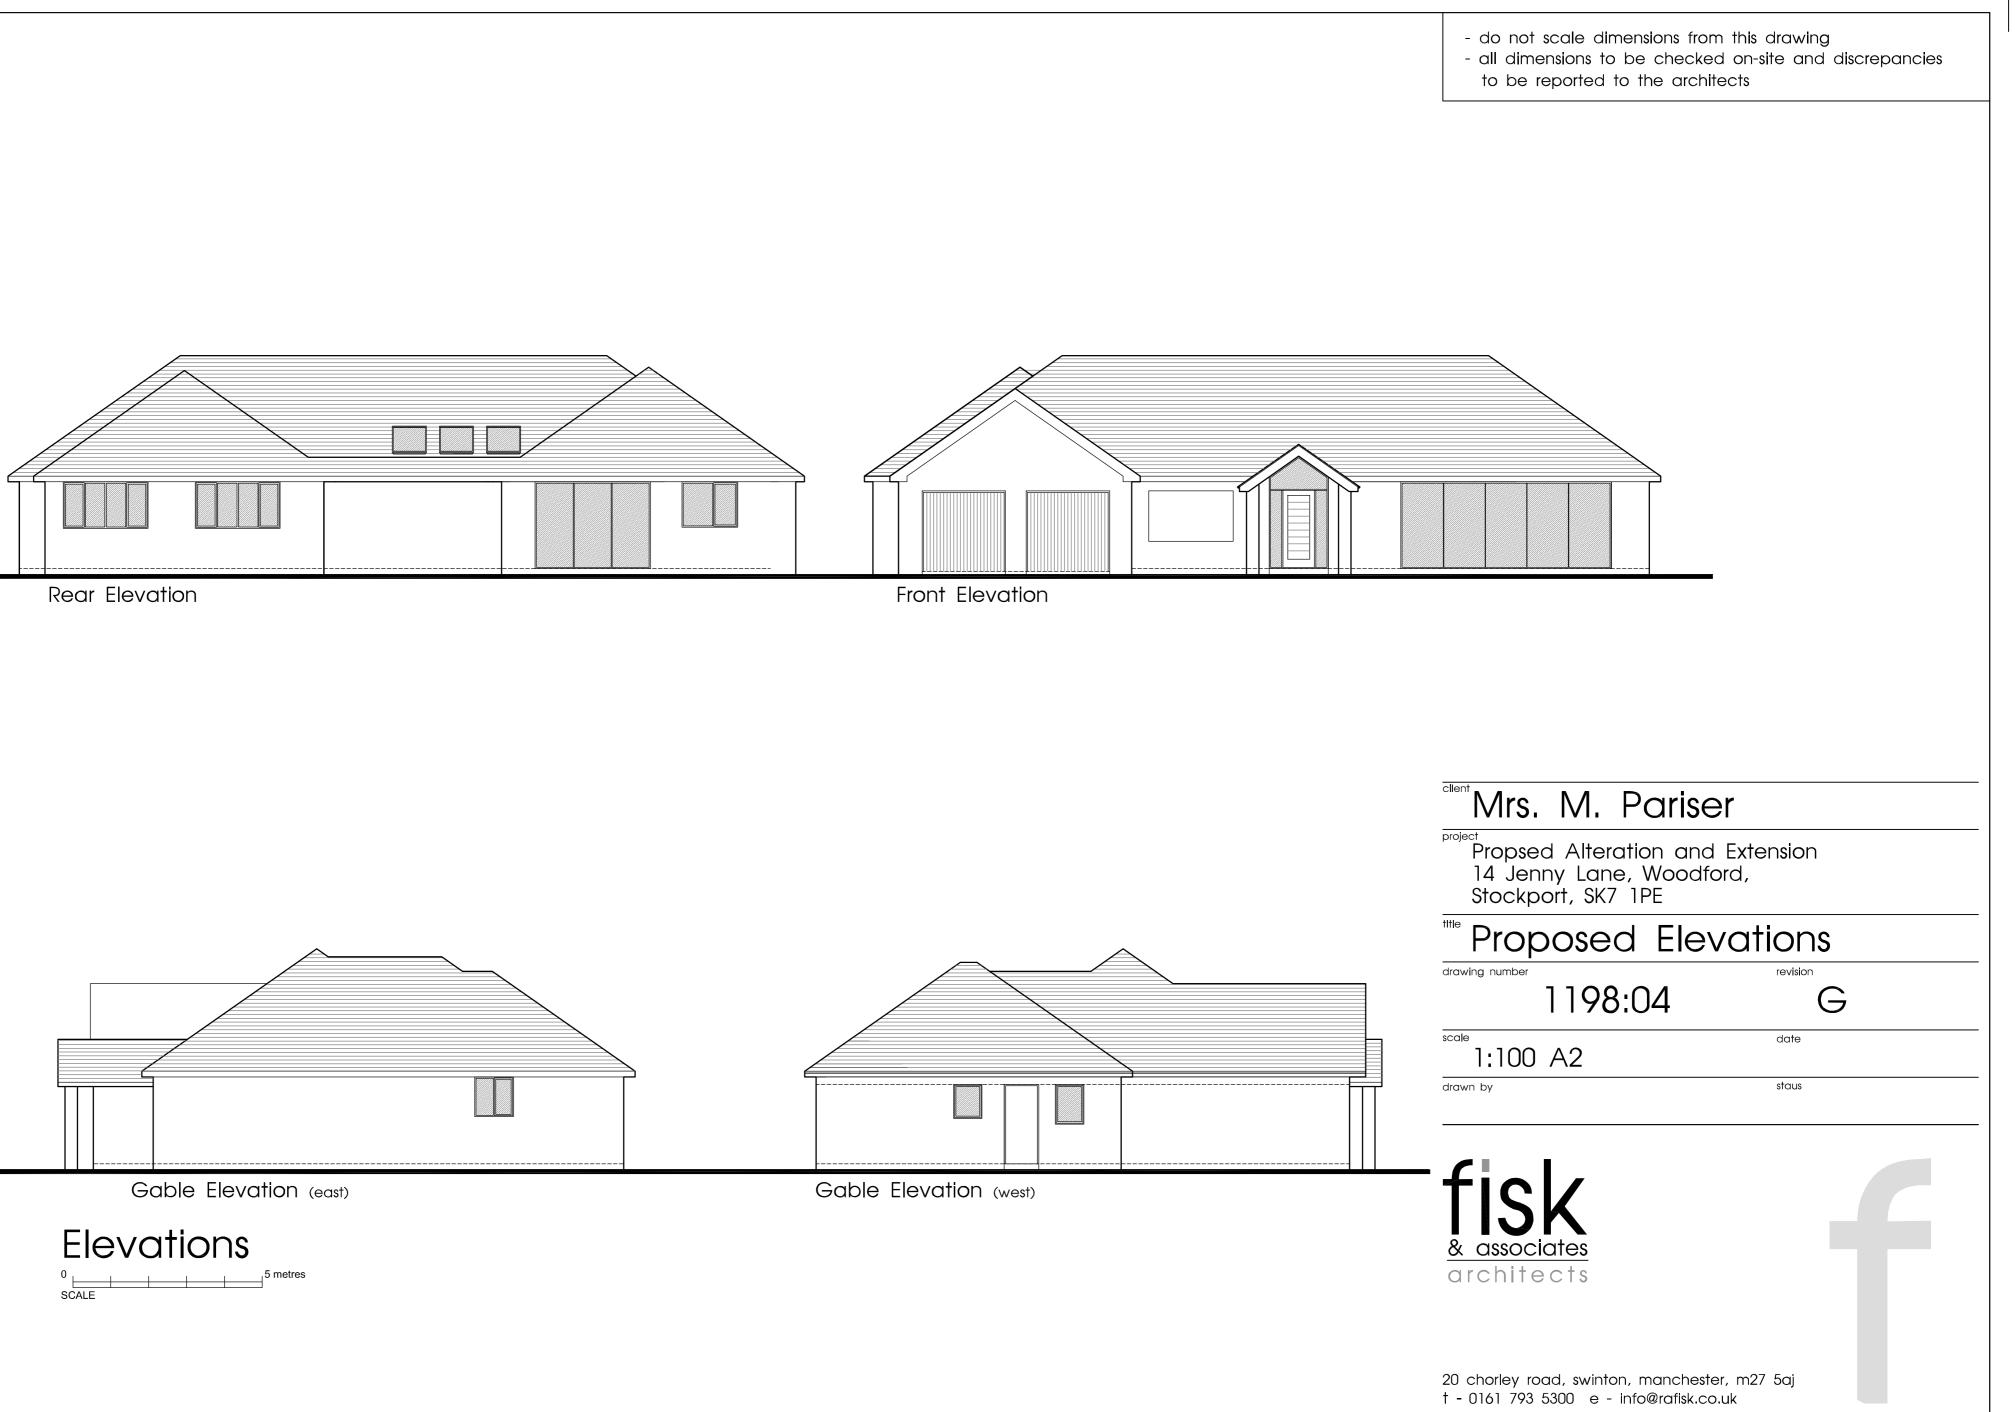

Gable Elevation (east)

- do not scale dimensions from this drawing
- all dimensions to be checked on-site and discrepancies to be reported to the architects

- do not scale dimensions from this drawing
- all dimensions to be checked on-site and discrepancies to be reported to the architects

- do not scale dimensions from this drawing - all dimensions to be checked on-site and discrepancies to be reported to the architects Front Elevation Mrs. M. Pariser Propsed Alteration and Extension 14 Jenny Lane, Woodford, Stockport, SK7 1PE tItle Proposed Elevations drawing number revision 1198:06 PD С scale date 1:100 A2 drawn by staus & associates architects 20 chorley road, swinton, manchester, m27 5aj t - 0161 793 5300 e - info@rafisk.co.uk