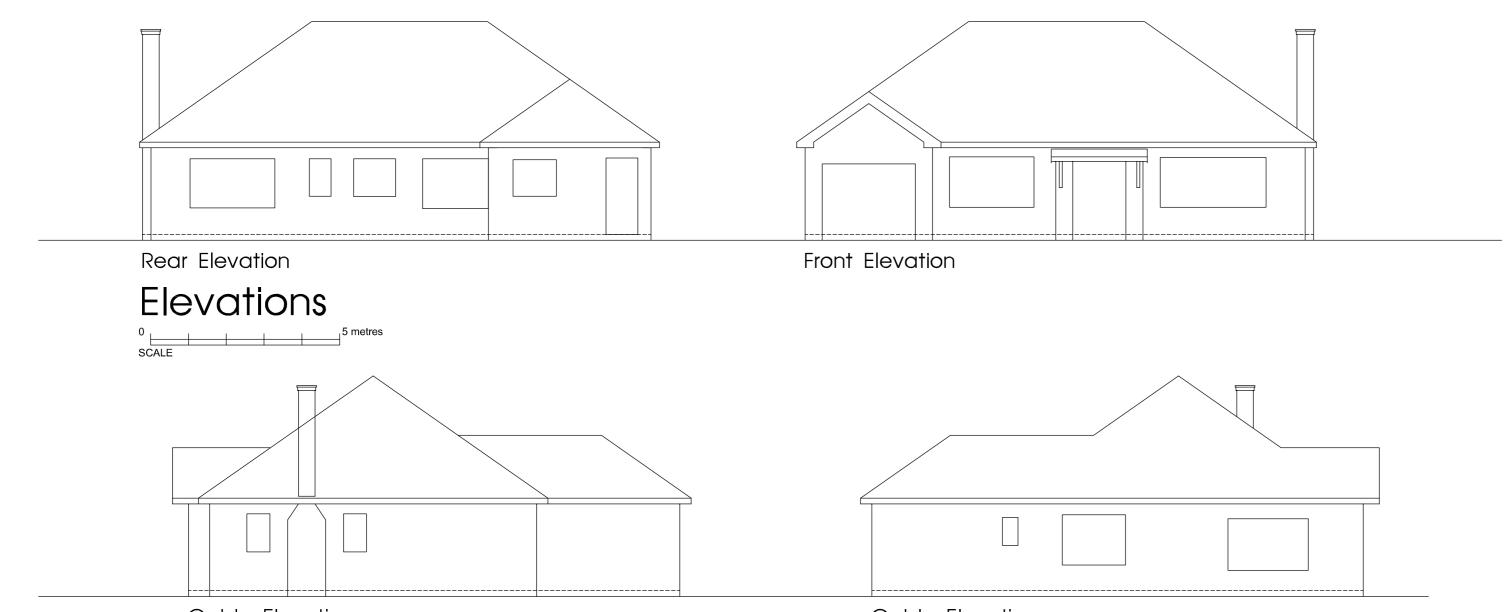

Gable Elevation (east)

- do not scale dimensions from this drawing
- all dimensions to be checked on-site and discrepancies to be reported to the architects

- do not scale dimensions from this drawing
- all dimensions to be checked on-site and discrepancies to be reported to the architects

- do not scale dimensions from this drawing - all dimensions to be checked on-site and discrepancies to be reported to the architects Front Elevation Mrs. M. Pariser Propsed Alteration and Extension 14 Jenny Lane, Woodford, Stockport, SK7 1PE tItle Proposed Elevations drawing number revision 1198:06 PD С scale date 1:100 A2 drawn by staus & associates architects 20 chorley road, swinton, manchester, m27 5aj t - 0161 793 5300 e - info@rafisk.co.uk