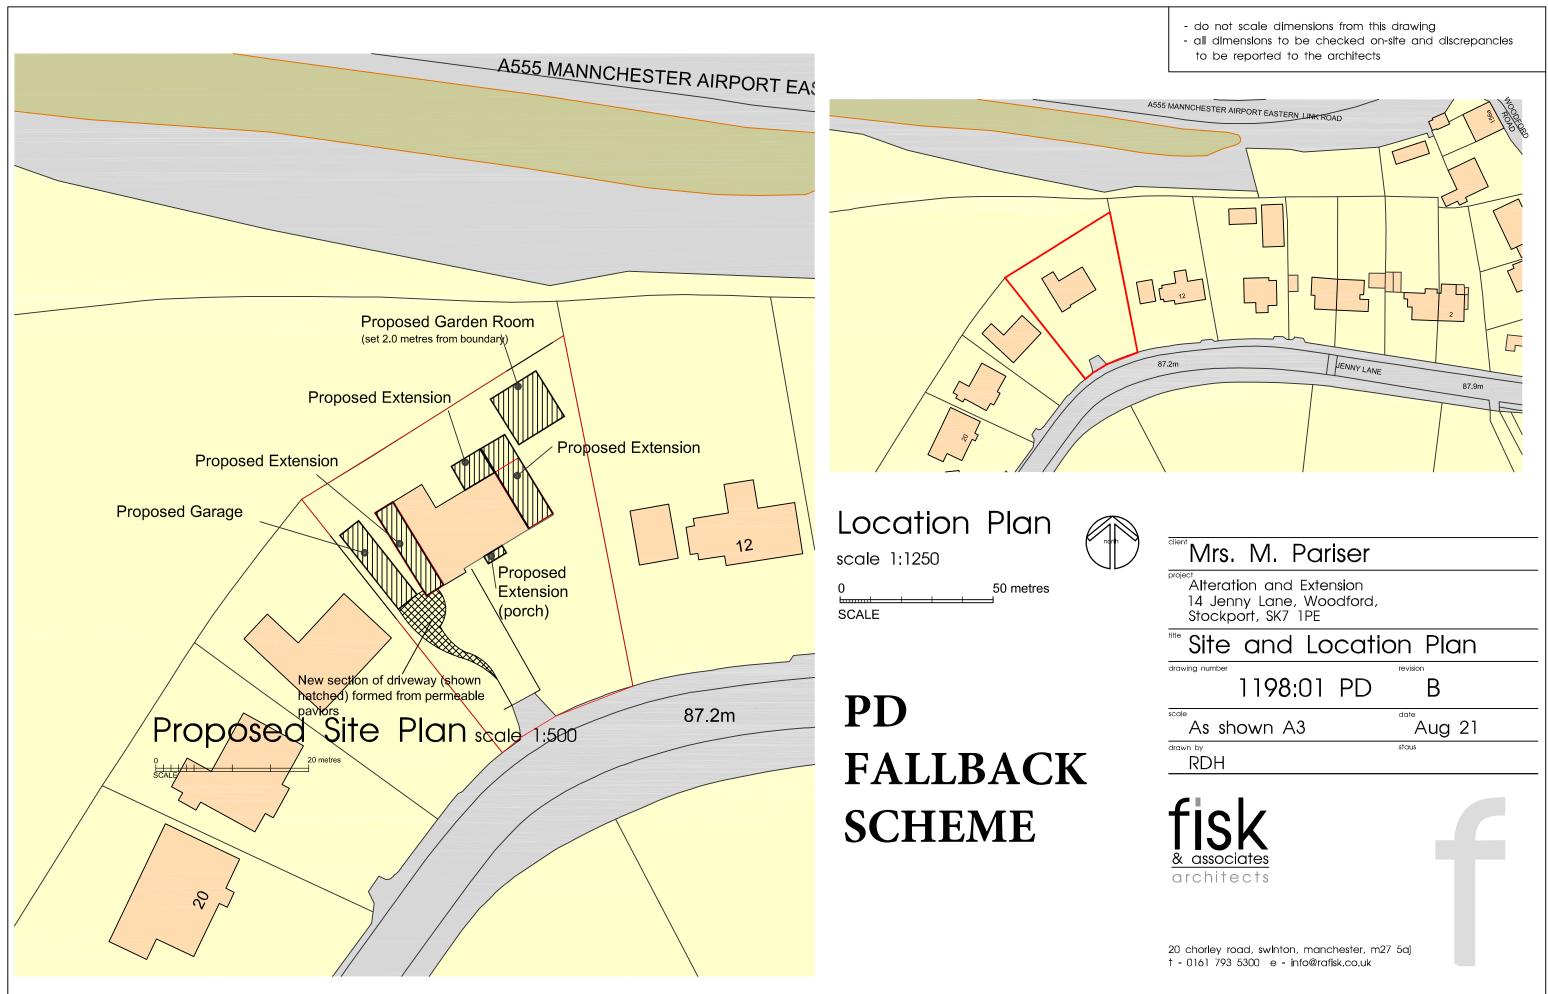

20 chorley road, swinton, manchester, m27 5aj t - 0161 793 5300 e - info@rafisk.co.uk

- do not scale dimensions from this drawing - all dimensions to be checked on-site and discrepancies to be reported to the architects

## Site and Location Plan

| drawing number          | revision |
|-------------------------|----------|
| 1198:01                 | A        |
| As shown A3             | Aug 21   |
| Irawn by<br>RDH         | staus    |
|                         |          |
| fisk                    |          |
| <u>&amp; associates</u> |          |
| architects              |          |
|                         |          |