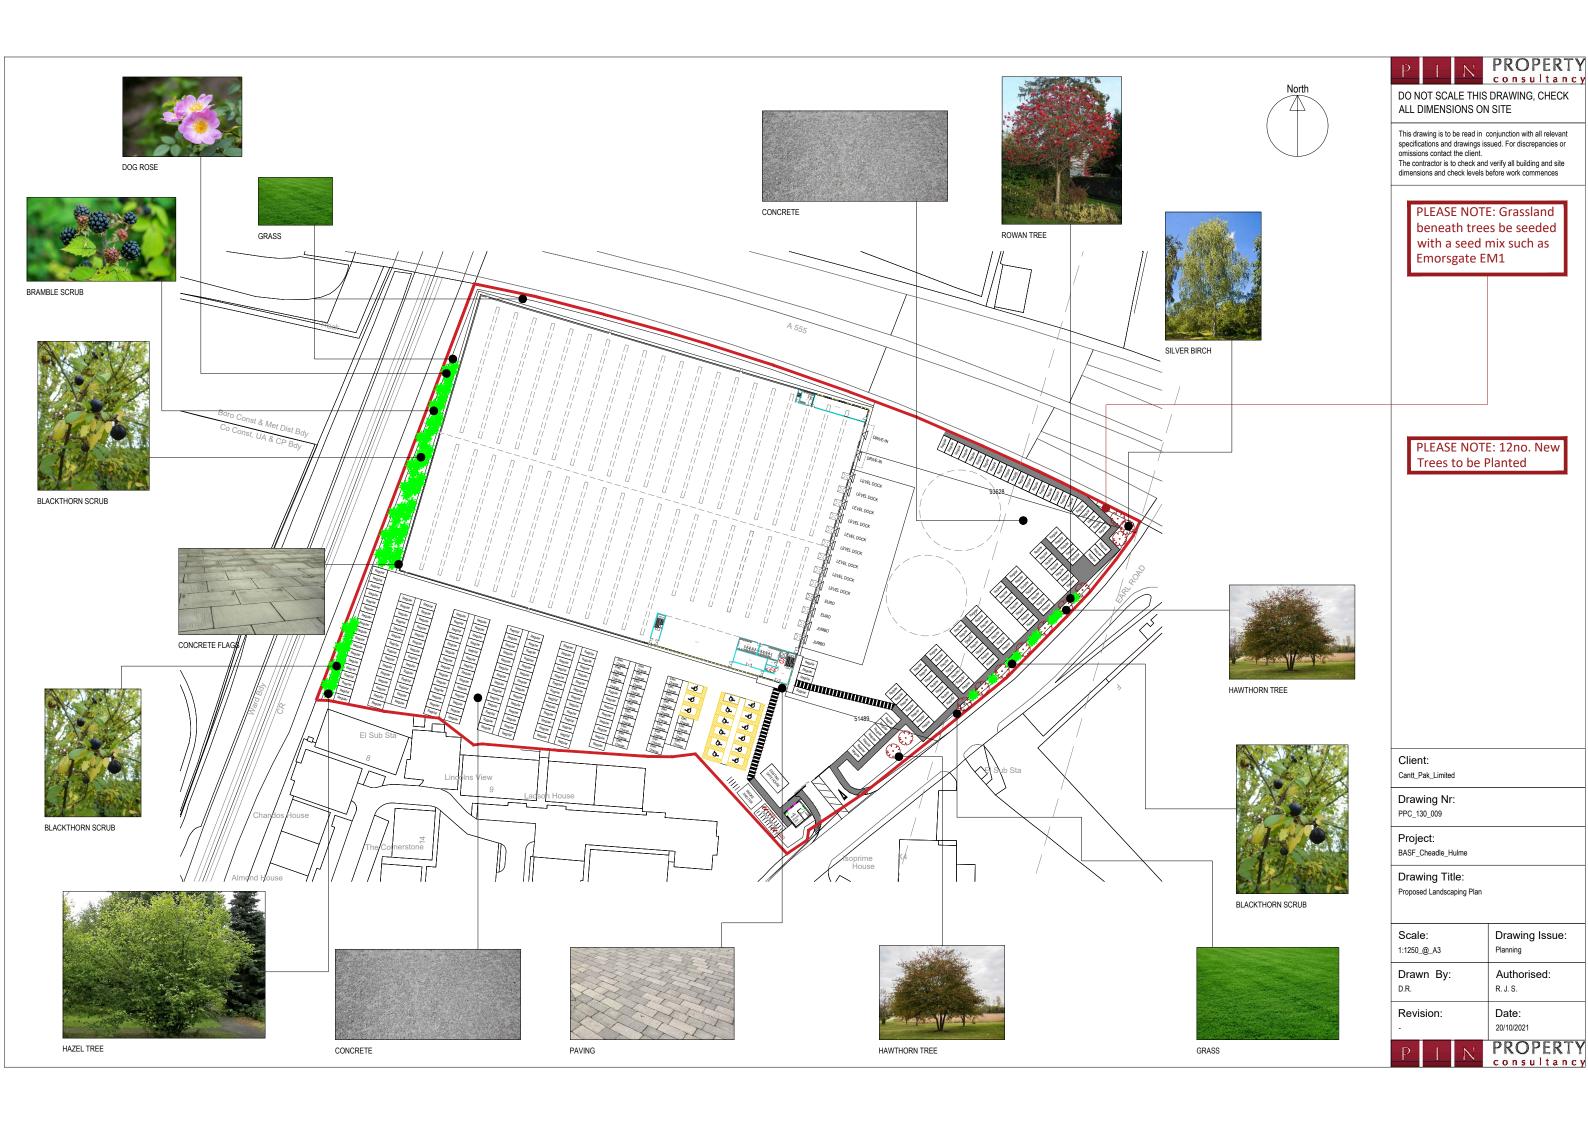

The contractor is to check and verify all building and site dimensions and check levels before work commences

Client:
Cantt\_Pak\_Limited

Drawing Nr: PPC\_130\_008

Project:

BASF\_Cheadle\_Hulme

Drawing Title:
Proposed Elevation's (Driver's Area)