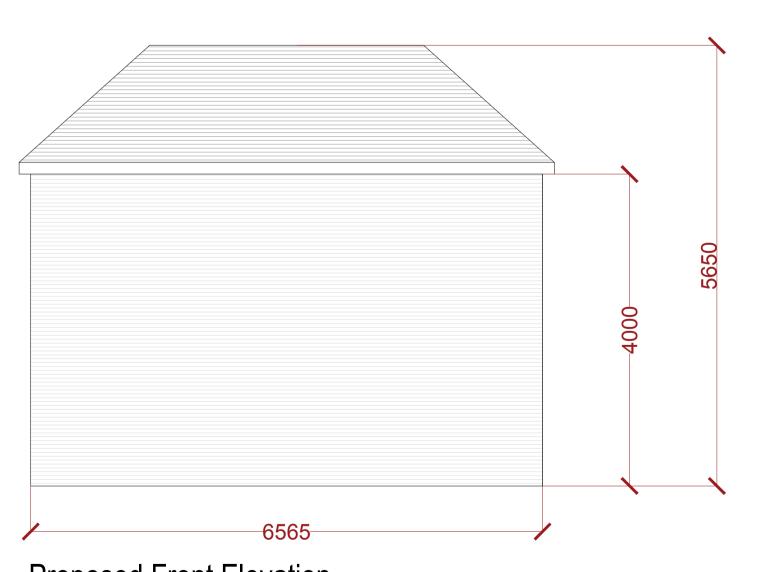

Existing Gate House (Elevations)

Scale: Drawing Issue: 1:100\_@\_A3 Drawn By: Authorised: Revision: Date: 11/05/2021

PROPERTY consultancy

Proposed Front Elevation

Proposed Side Elevation

Proposed Side Elevation