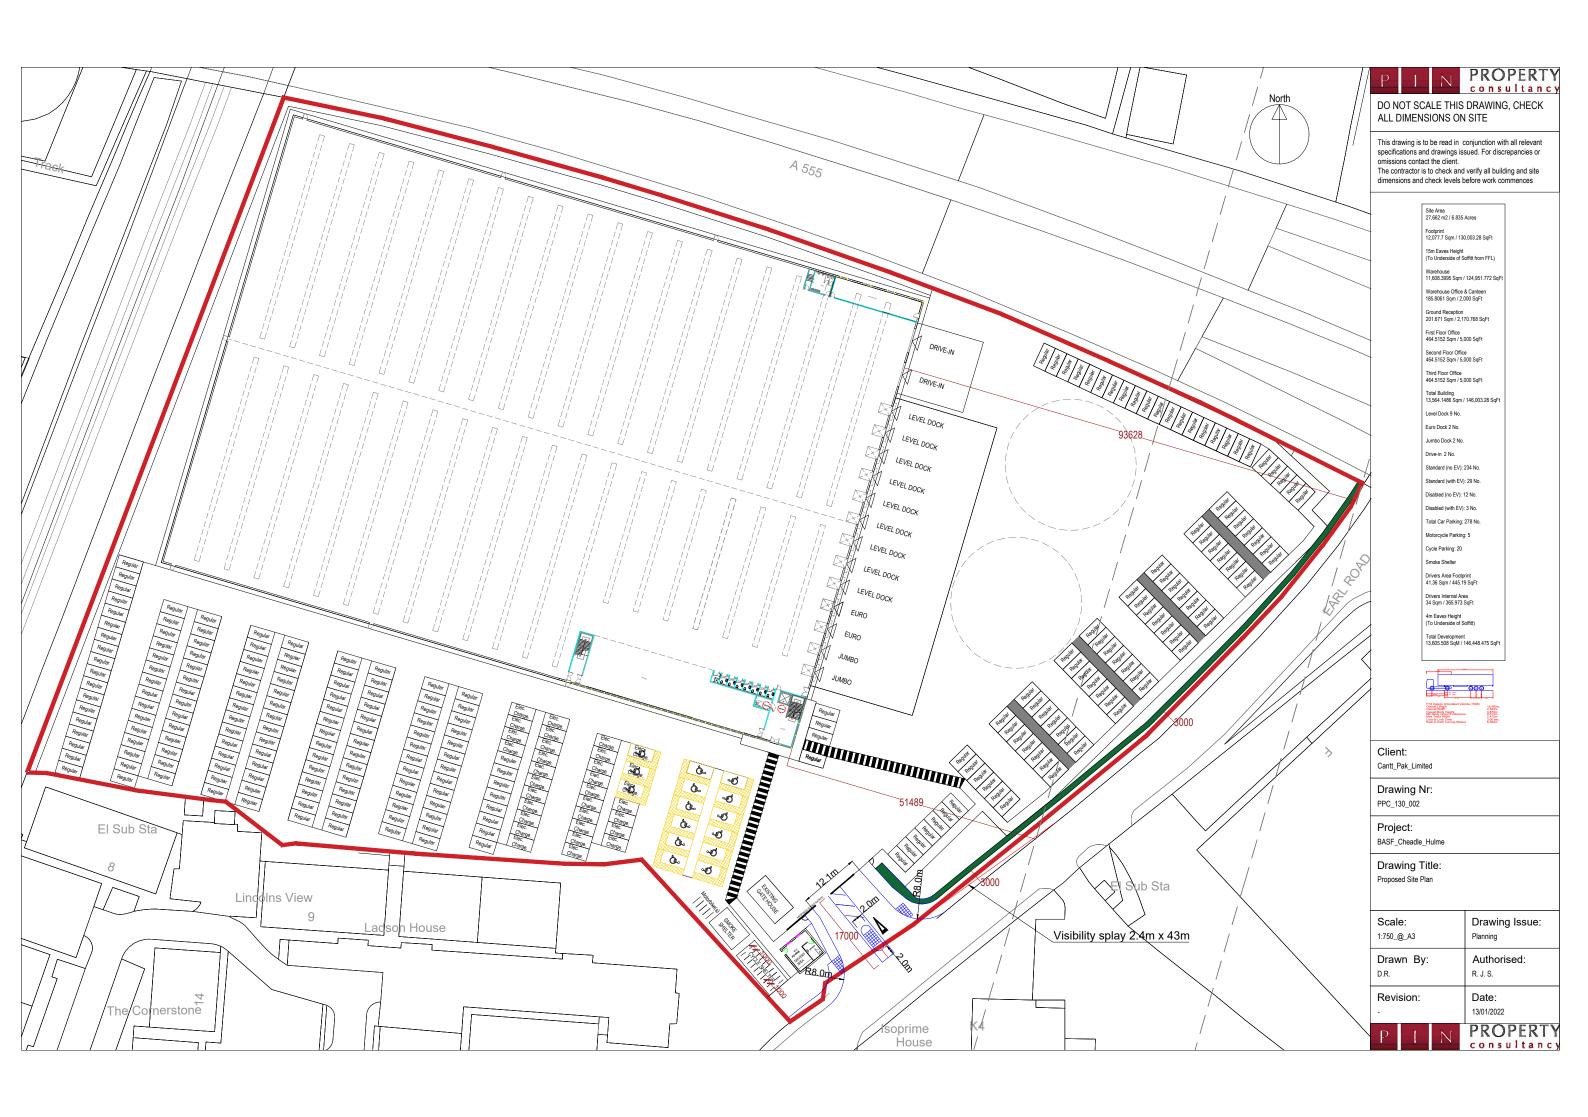

The contractor is to check and verify all building and site dimensions and check levels before work commences

Client:

Cantt\_Pak\_Limited

Drawing Nr: PPC\_130\_011

Project: BASF\_Cheadle\_Hulme

Drawing Title:

Proposed Gate House (Elevations)

Scale: 1:100\_@\_A3

Drawn By:

Revision:

Date: 11/05/2021

Authorised:

Drawing Issue:

Proposed Rear Elevation