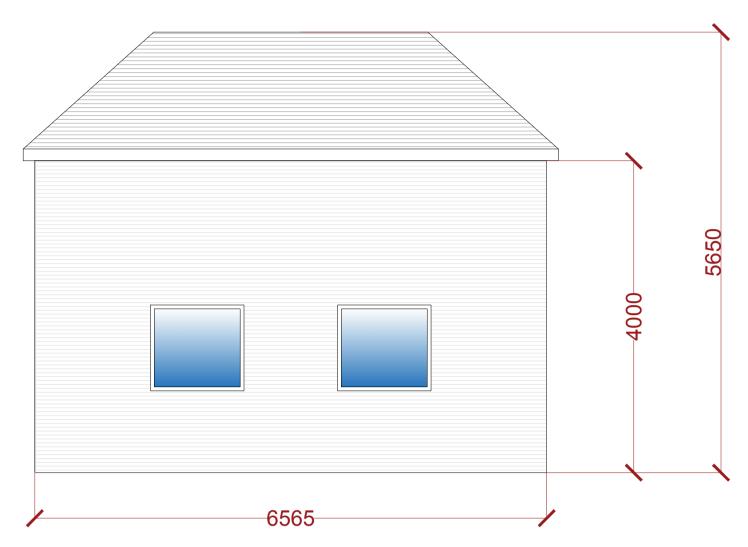

Existing Gate House (Elevations)

Scale: Drawing Issue: 1:100\_@\_A3 Drawn By: Authorised: Revision: Date: 11/05/2021

PROPERTY consultancy

Proposed Front Elevation

Proposed Side Elevation

Proposed Side Elevation

Proposed Rear Elevation

DO NOT SCALE THIS DRAWING, CHECK ALL DIMENSIONS ON SITE

This drawing is to be read in conjunction with all relevant specifications and drawings issued. For discrepancies or omissions contact the client.