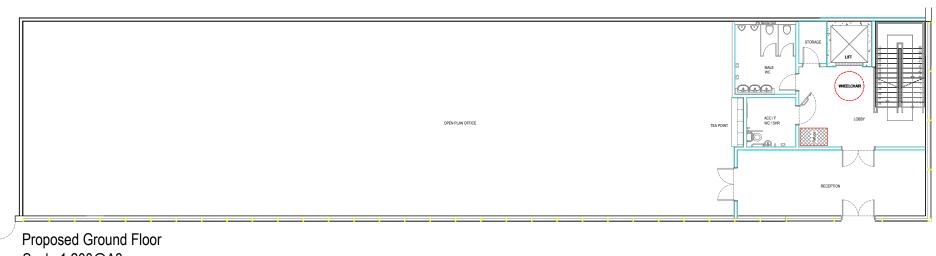

Scale 1:200@A3

Proposed First Floor Scale 1:200@A3

Proposed Drivers Area Scale 1:100@A3

Proposed Warehouse Office Scale 1:100@A3

PROPERTY consultancy DO NOT SCALE THIS DRAWING, CHECK ALL DIMENSIONS ON SITE

Client:

Cantt\_Pak\_Limited

Drawing Nr:

PPC\_130\_005

Project:

BASF\_Cheadle\_Hulme

Drawing Title:

Proposed\_Ground,\_&\_First\_Floor,\_and\_Drivers Area