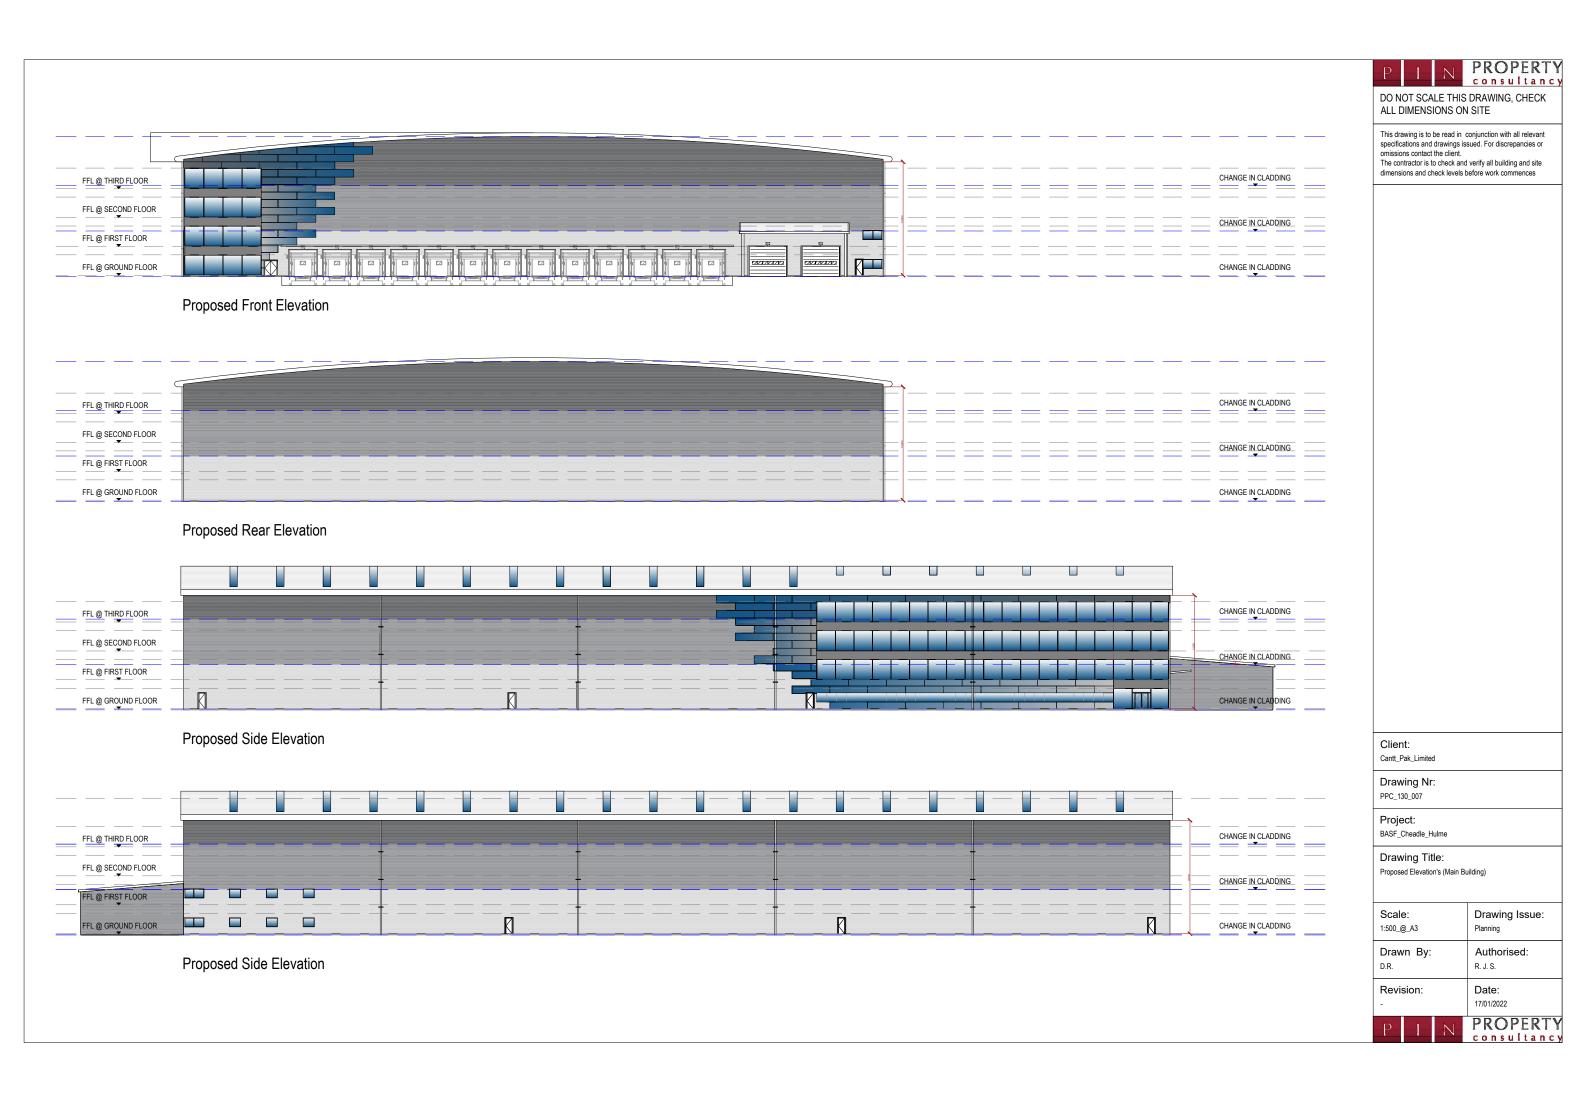

Existing Gate House (Elevations)

Scale: Drawing Issue: 1:100\_@\_A3 Drawn By: Authorised: Revision: Date: 11/05/2021

PROPERTY consultancy

Proposed Front Elevation

Proposed Side Elevation

Proposed Side Elevation

Proposed Rear Elevation

DO NOT SCALE THIS DRAWING, CHECK ALL DIMENSIONS ON SITE

This drawing is to be read in conjunction with all relevant specifications and drawings issued. For discrepancies or omissions contact the client.