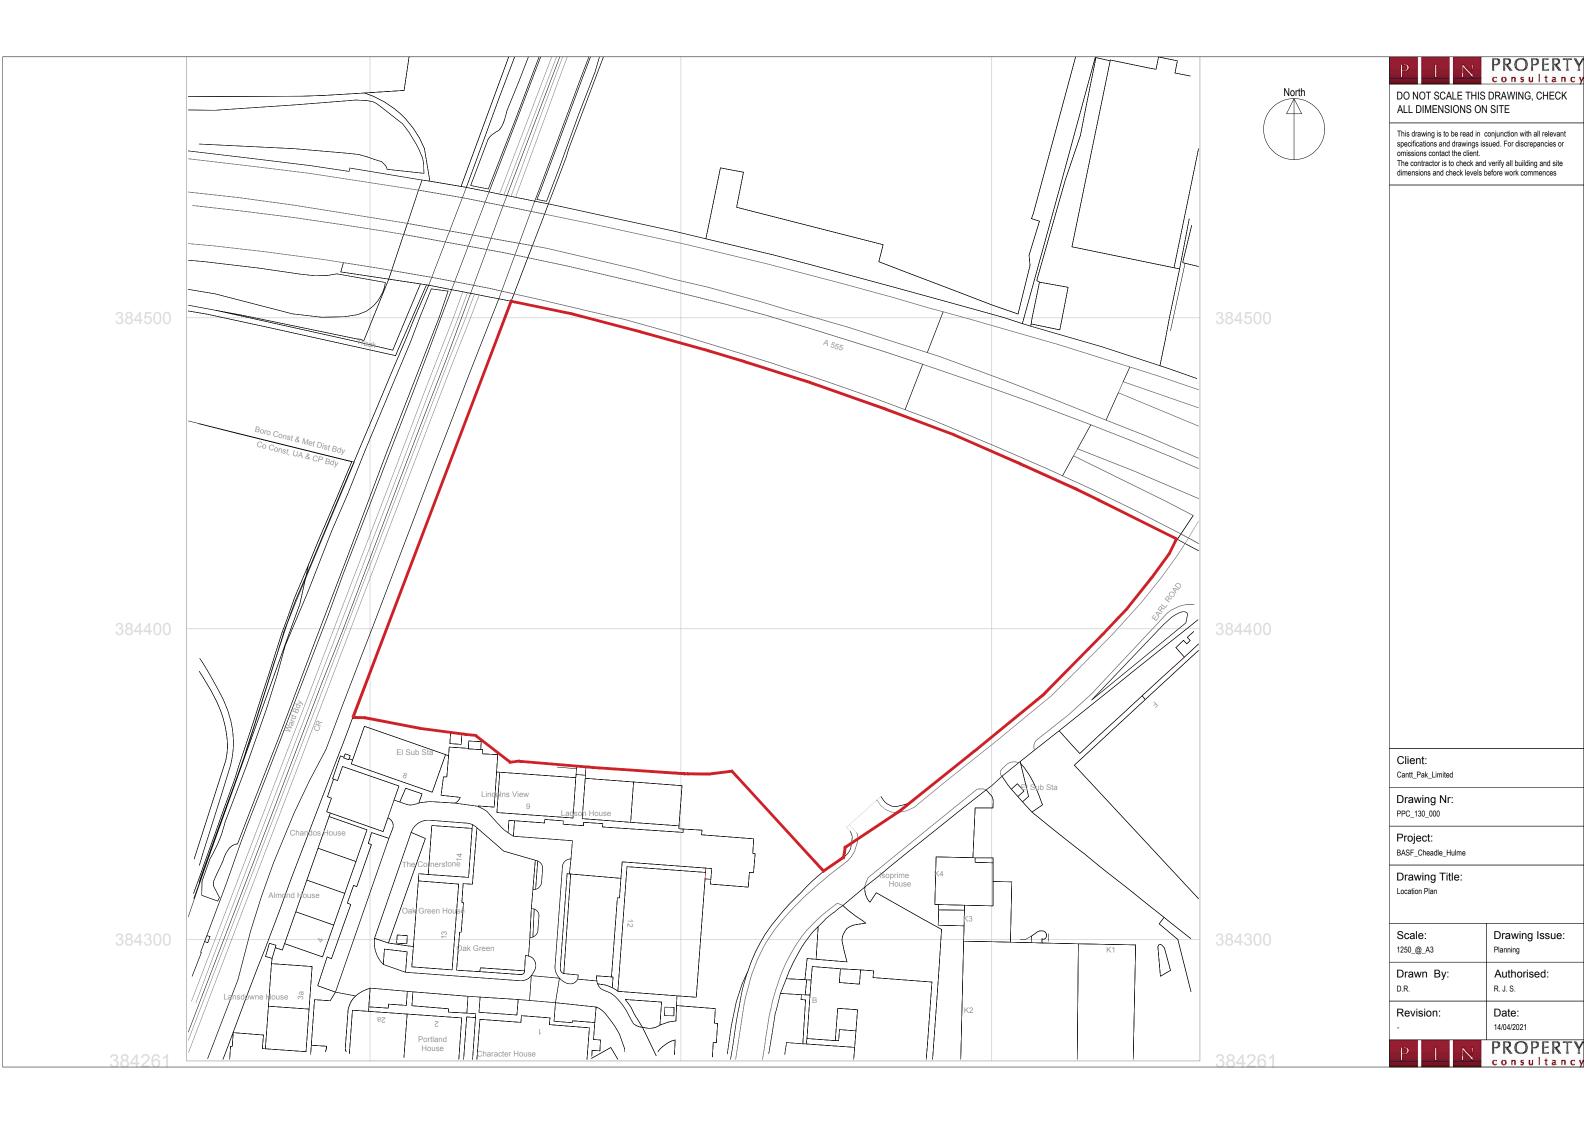

Client:

Cantt\_Pak\_Limited

Drawing Nr:

PPC\_130\_005

Project:

BASF\_Cheadle\_Hulme

Drawing Title:

Proposed\_Ground,\_&\_First\_Floor,\_and\_Drivers Area