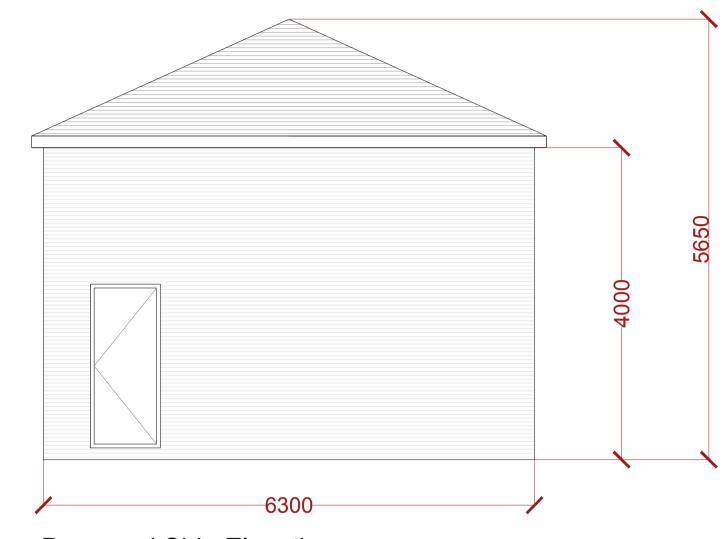

Existing Gate House (Elevations)

Scale: Drawing Issue: 1:100\_@\_A3 Drawn By: Authorised: Revision: Date: 11/05/2021

PROPERTY consultancy

Proposed Front Elevation

Proposed Side Elevation

Proposed Side Elevation

Proposed Rear Elevation

DO NOT SCALE THIS DRAWING, CHECK ALL DIMENSIONS ON SITE

This drawing is to be read in conjunction with all relevant specifications and drawings issued. For discrepancies or omissions contact the client.