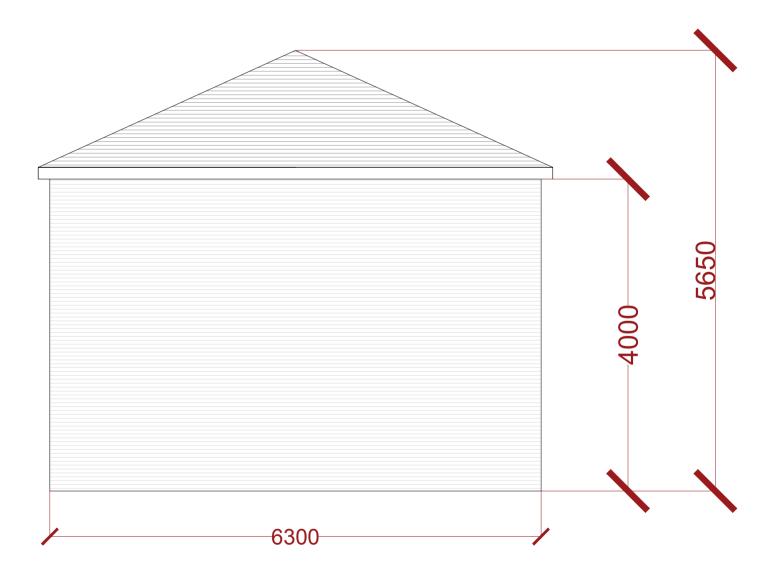

Existing Gate House (Elevations)

Scale: Drawing Issue: 1:100\_@\_A3 Drawn By: Authorised: Revision: Date: 11/05/2021

PROPERTY consultancy

Proposed Front Elevation

Proposed Side Elevation

Proposed Side Elevation

Proposed Rear Elevation

DO NOT SCALE THIS DRAWING, CHECK ALL DIMENSIONS ON SITE

This drawing is to be read in conjunction with all relevant specifications and drawings issued. For discrepancies or omissions contact the client.