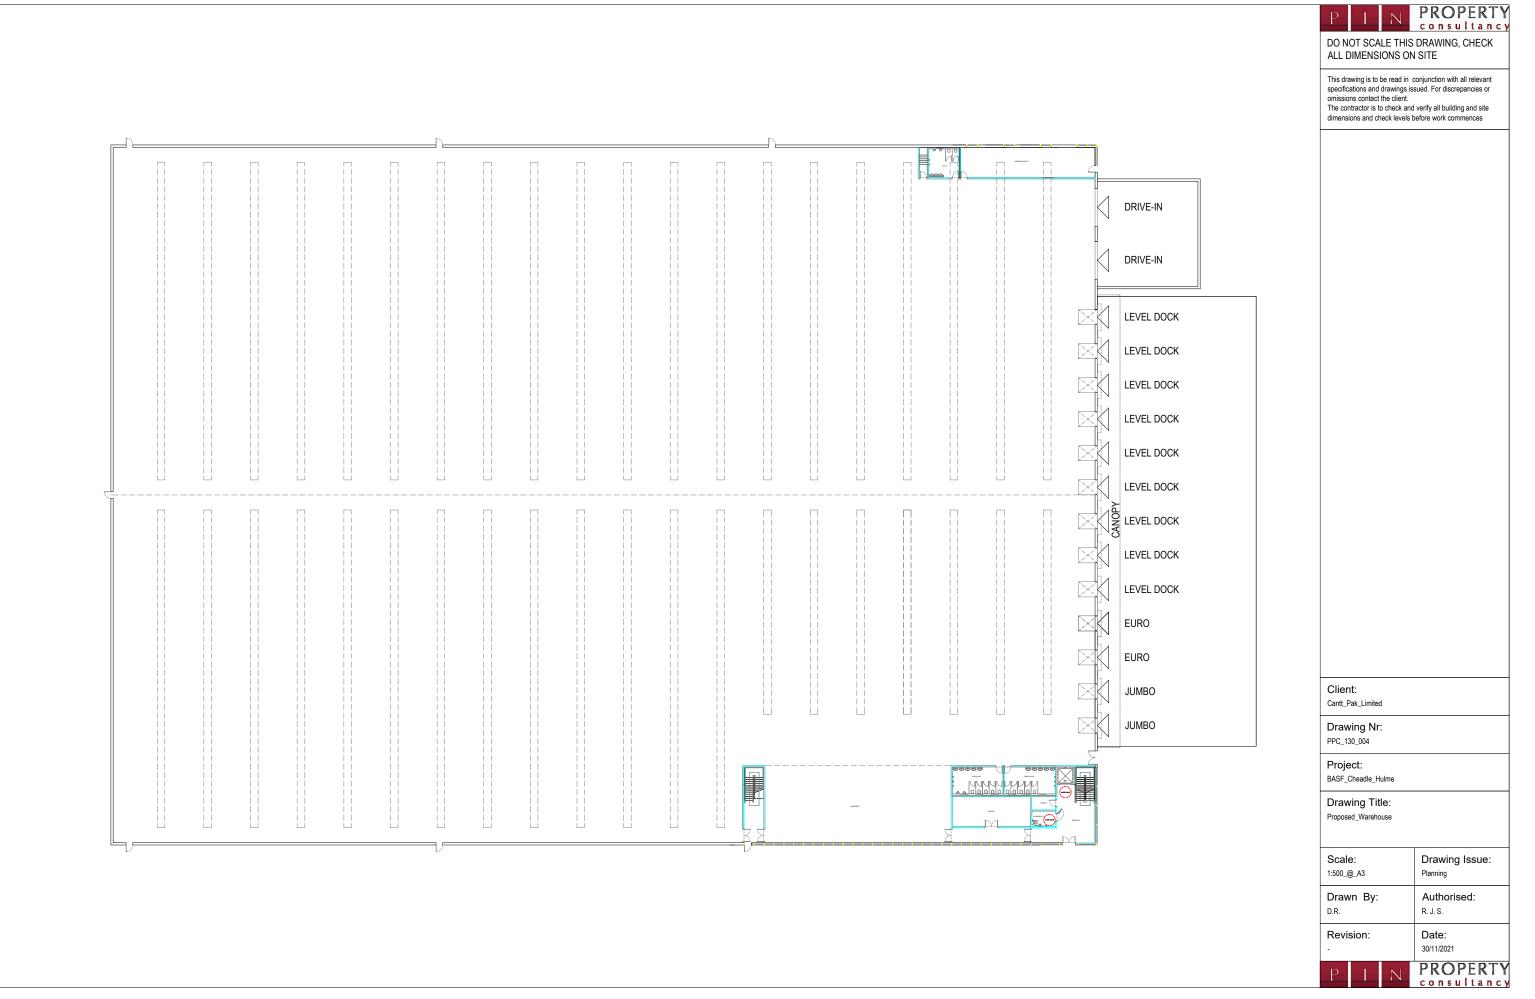

The contractor is to check and verify all building and site dimensions and check levels before work commences

Client:
Cantt\_Pak\_Limited

Drawing Nr: PPC\_130\_008

Project:

BASF\_Cheadle\_Hulme

Drawing Title:
Proposed Elevation's (Driver's Area)