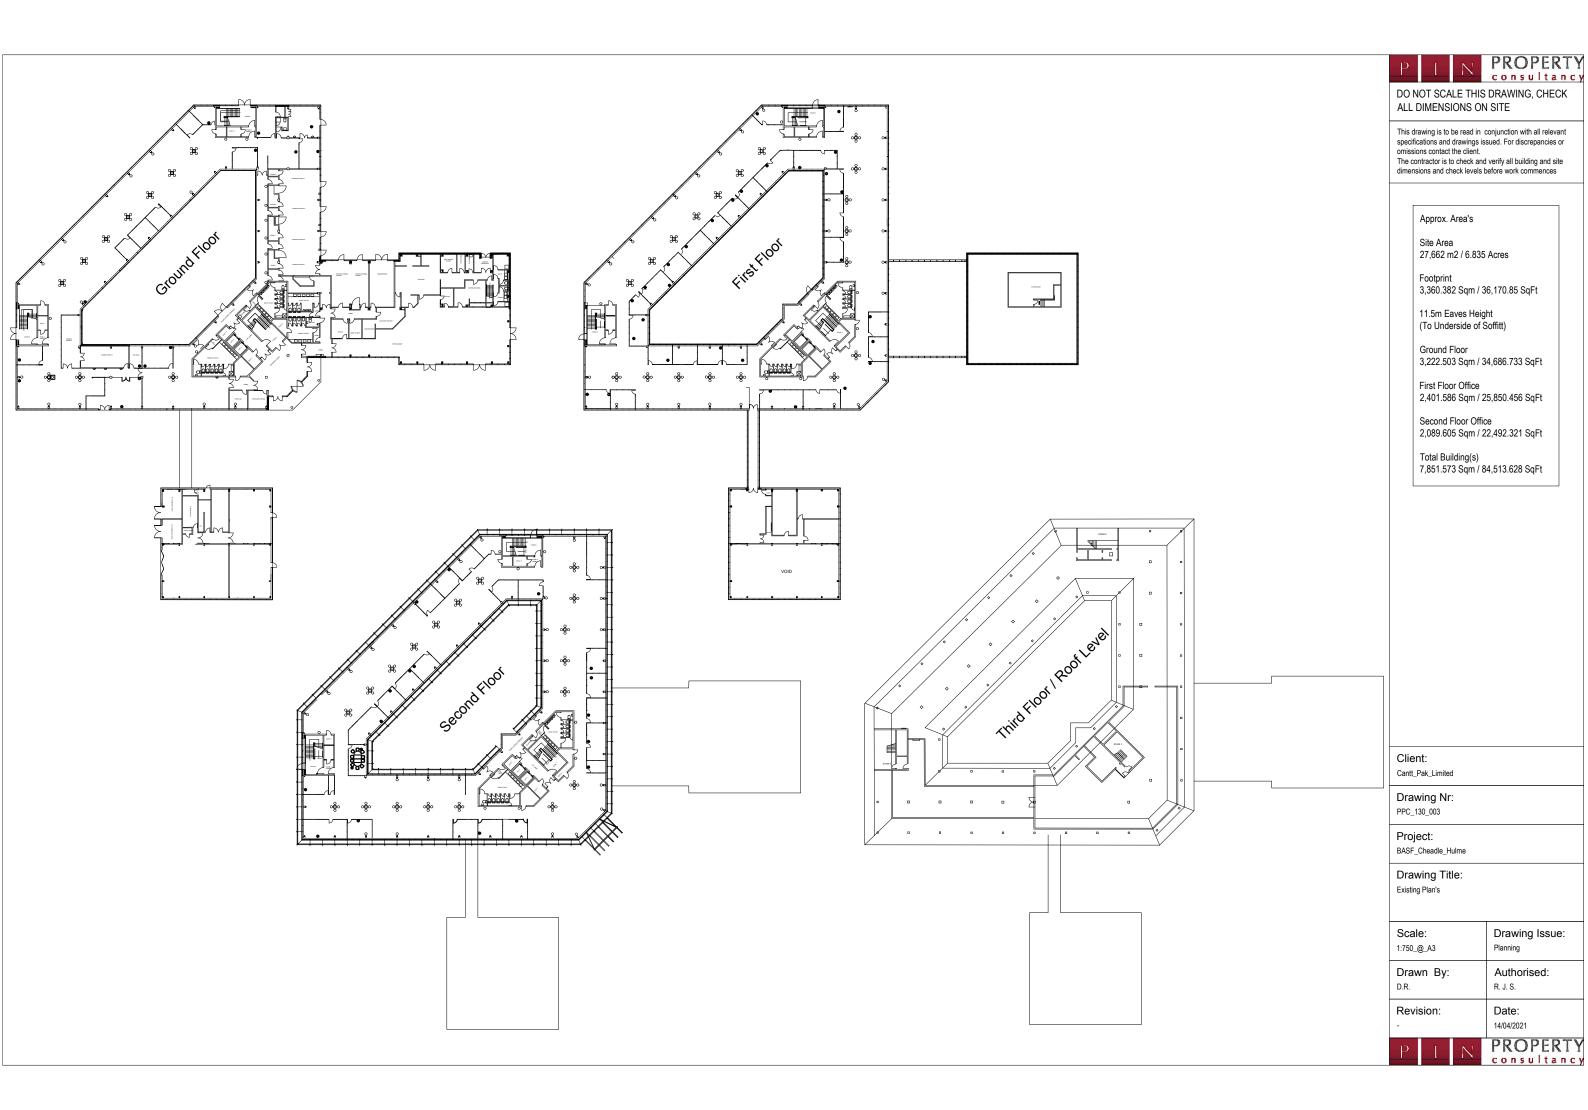

Client:

Cantt\_Pak\_Limited

Drawing Nr:

PPC\_130\_005

Project:

BASF\_Cheadle\_Hulme

Drawing Title:

Proposed\_Ground,\_&\_First\_Floor,\_and\_Drivers Area