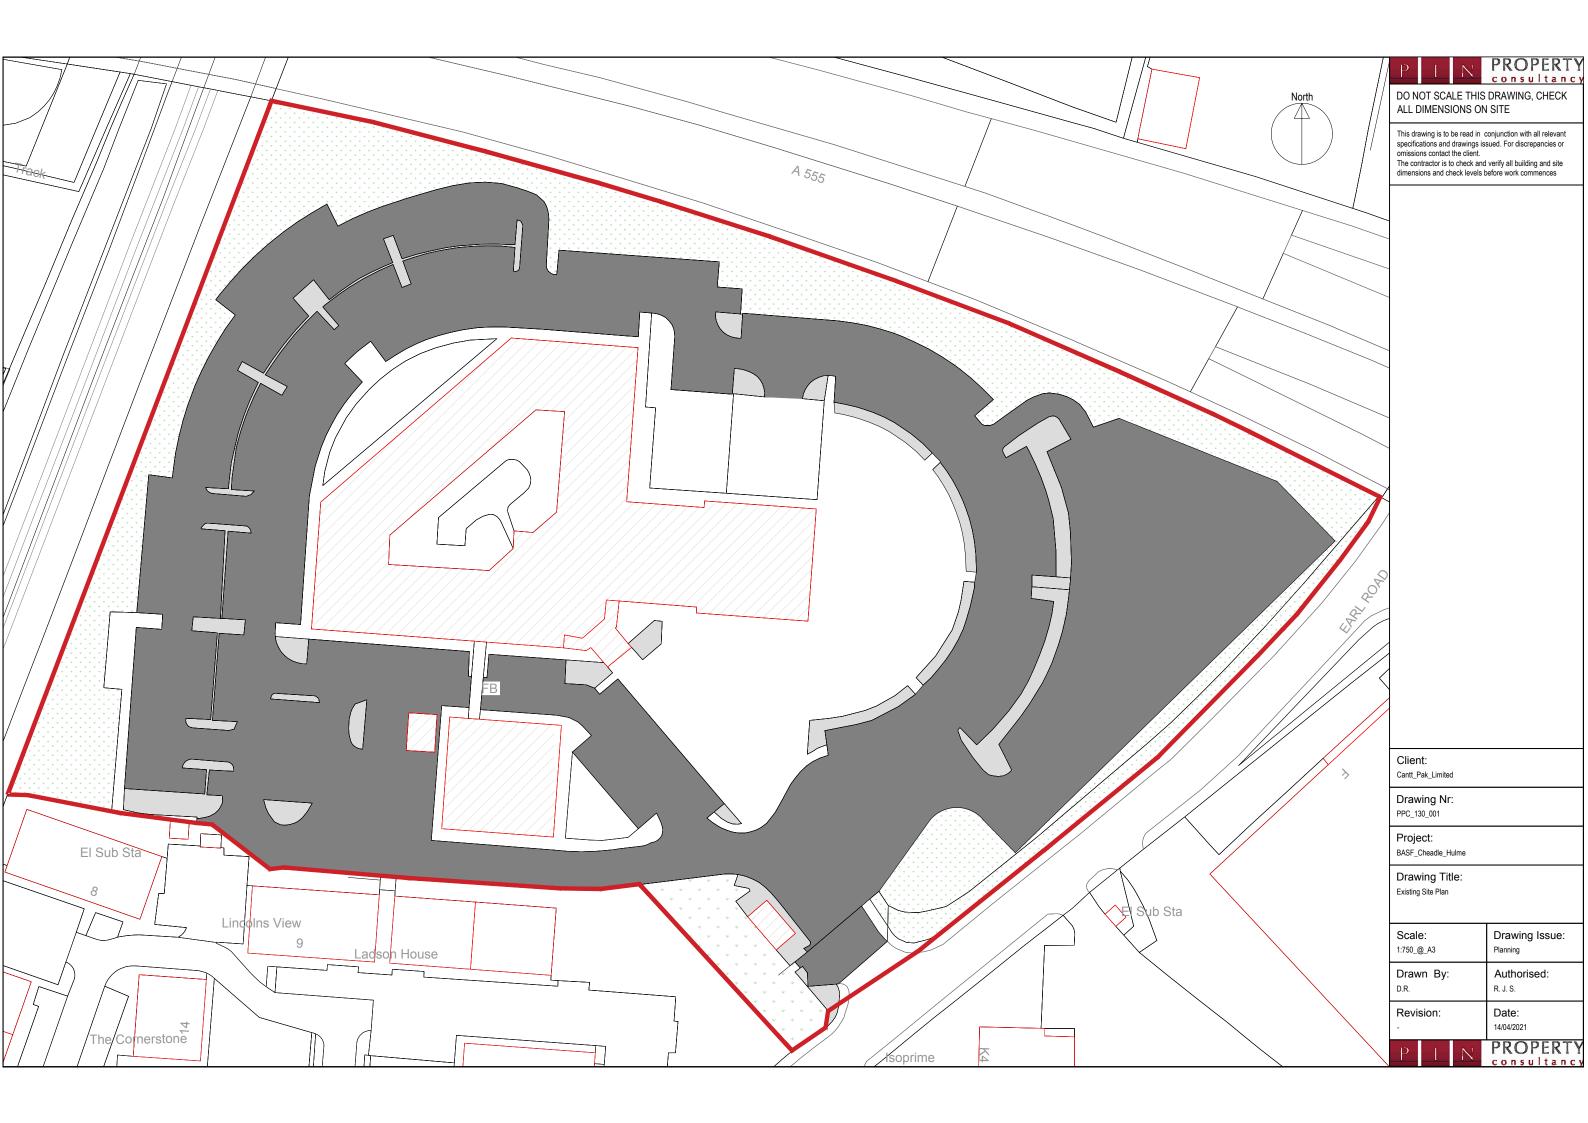

The contractor is to check and verify all building and site dimensions and check levels before work commences

Client: Cantt\_Pak\_Limited

Drawing Nr: PPC\_130\_010

Project: BASF\_Cheadle\_Hulme

Drawing Title:

Existing Gate House (Elevations)

Scale: Drawing Issue: 1:100\_@\_A3 Drawn By: Authorised: Revision: Date: 11/05/2021

PROPERTY consultancy

Proposed Front Elevation

Proposed Side Elevation

Proposed Side Elevation