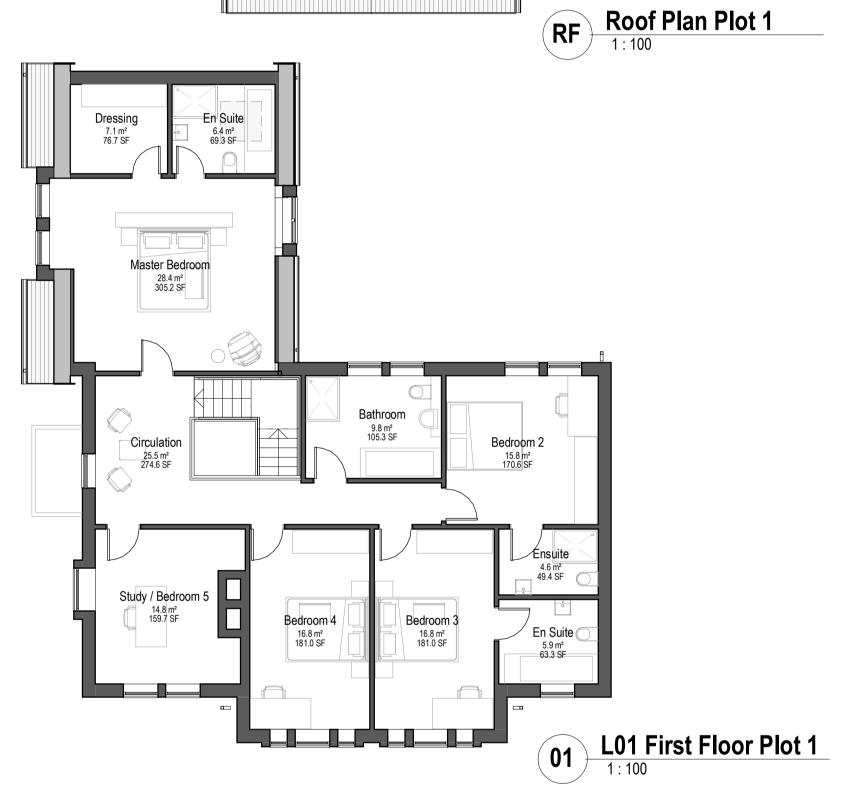

- 12. Bi-fold doors



**Elevation 4** 



|                  | Area Sched | ule (GIFA) Plot 1    |                                                  |
|------------------|------------|----------------------|--------------------------------------------------|
| Name             | Level      | Area                 | Area sq.ft                                       |
|                  |            |                      |                                                  |
| Plot 1           |            |                      |                                                  |
| Plot 1<br>Plot 1 | LOO        | 116.3 m <sup>2</sup> | 1251.8 ft²                                       |
|                  | L00<br>L01 | 116.3 m <sup>2</sup> | 1251.8 ft <sup>2</sup><br>1691.5 ft <sup>2</sup> |







DO NOT SCALE - ALL DIMENSIONS & LEVELS TO BE CHECKED ON SITE - THIS DRAWINGS IS COPYRIGHT





## Plot 2 - Elevation 1

### Materials Key

- 1. Brick Exact brick to be confirmed
- 2. Artificial Stone Head, Cill and Mullion Surround detail
- 3. Imitation sliding sash windows (top hung pivot opener)
- 4. Window as above with frosted glazing
- 5. Dreadnought Staffordshire Blue or similar concrete roof tiles
- 6. Painted timber fascia and soffits
- 7. UPVC composite door

- 12. Bi-fold doors







## Plot 2 - Elevation 2

**Plot 2 - Elevation 3**1:100





# Plot 2 - Elevation 4



## **Elevation Key** 1:500

VISUAL SCALE 1:100

Bramley Close, Bramhall Elevations Plot 2 Proposed Bramley Close Bramhall, Stockport

P1 19/08/2021 S.Lunn S.Lunn First Issue

Niemen Architects Deck 2, The Wat