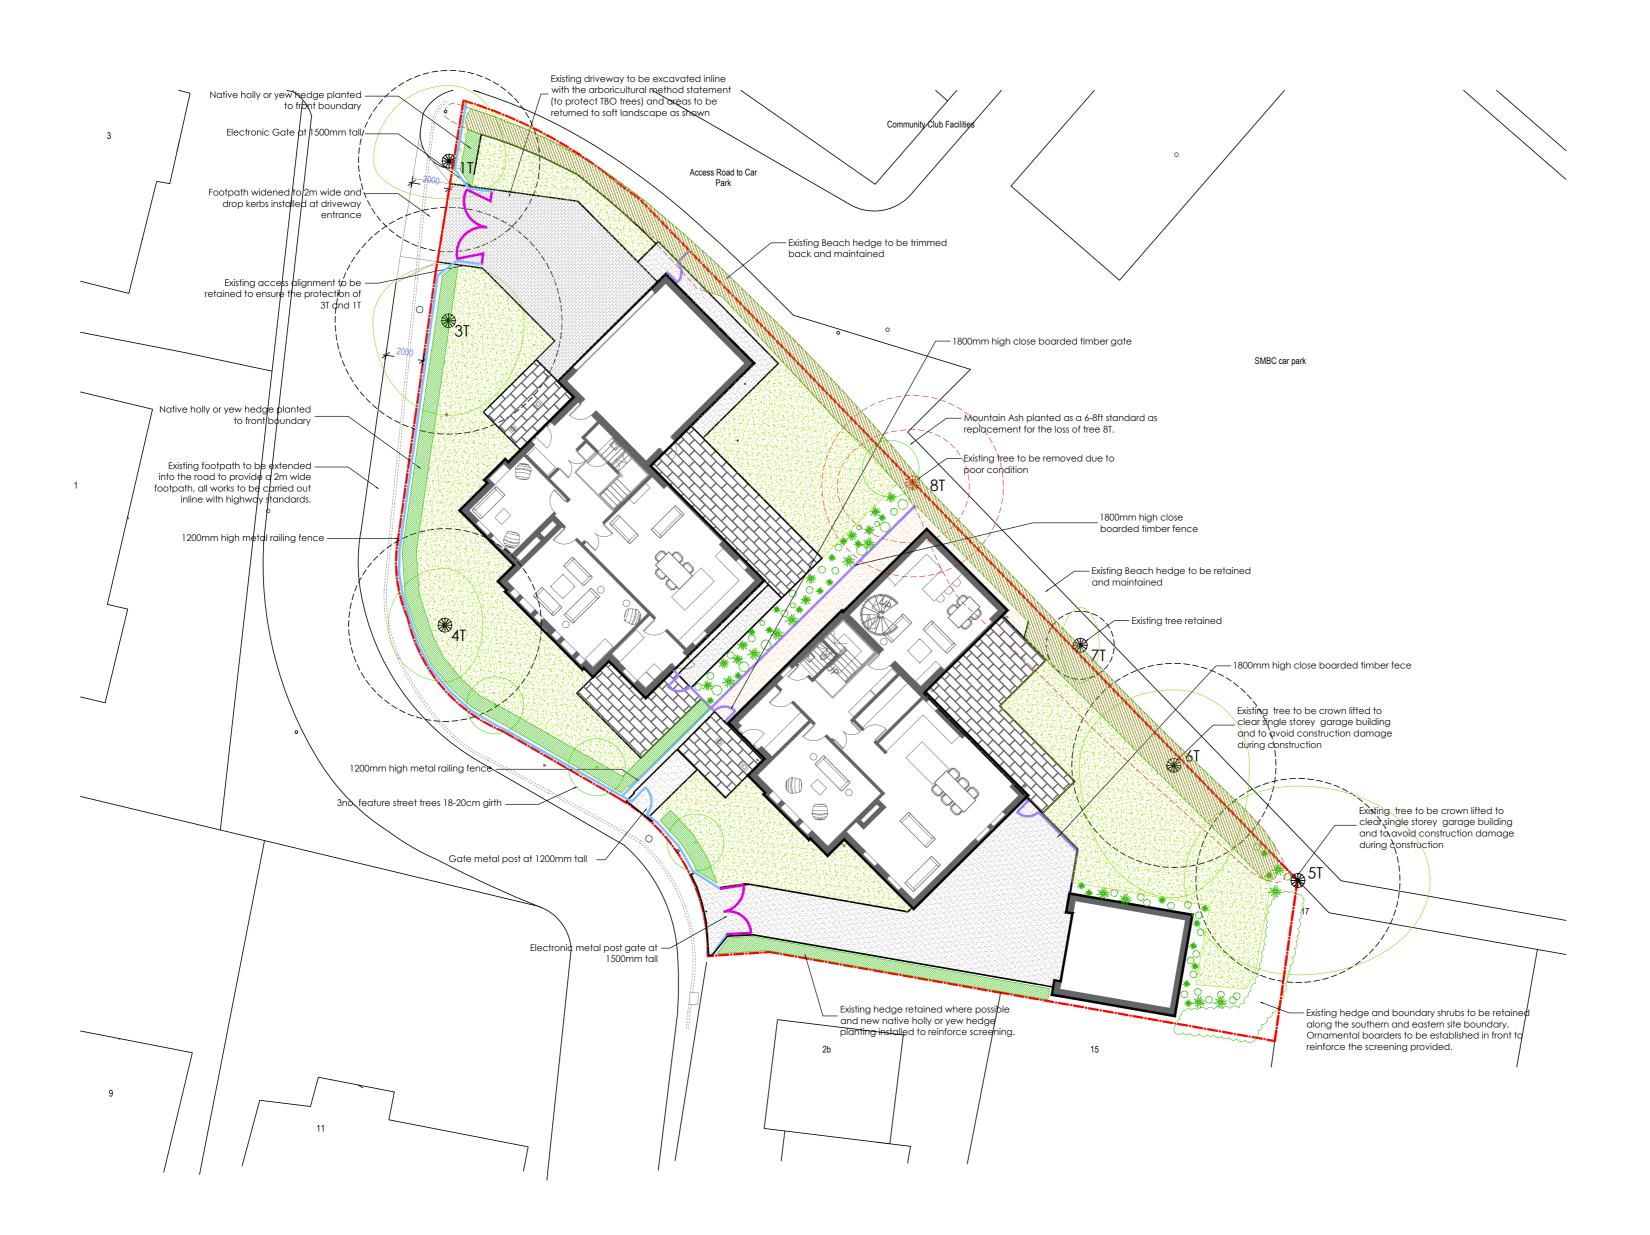

Existing Site Layout Plan Scale 1:200



DO NOT SCALE - ALL DIMENSIONS & LEVELS TO BE CHECKED ON SITE - THIS DRAWINGS IS COPYRIGHT



# 1

Proposed Site Plan

#### KEY



decorative top design





P7 13/12/2021 S.Lunn S.Lunn Additional new tree added adjacent to 18. Hedge planting amended from beach
P6 22/11/2021 S.Lunn S.Lunn Design updated to reflect planning comments.
P5 06/09/2021 S.Lunn S.Lunn Notes updated
P4 03/09/2021 S.Lunn S.Lunn Existing tree location corrected
P3 02/09/2021 S.Lunn S.Lunn Amendments made to existing beech hedge
P2 27/08/2021 S.Lunn S.Lunn Changes made to protect existing trees
P1 26/08/2021 S.Lunn S.Lunn First Issue

# Bramley Close, Bramhall Site Plan

## Proposed Proposed

rev date Issued checked

Bramley Close
Bramhall, Stockport

Niemen Architects
Deck 2, The Waterscape
42 Leeds & Bradford Road
Kirkstall, Leeds, LS5 3EG
T: 0113 239 5400
office@niemen.co.uk

Jade: Scole @A2 drawn: checke