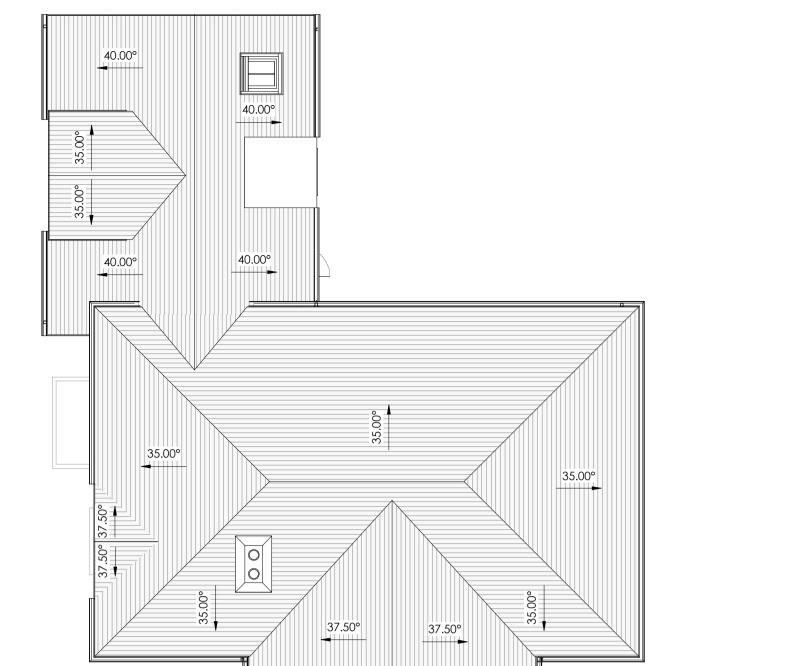

ELS TO BE CHECKED ON SITE THIS DRAWINGS IS COPYRIGHT



PL\_013 2 PL\_013 PL\_013

1 Sectional Elevation 1

4 Elevation Key Copy 1 Copy 1



Sectional Elevation 2



Sectional Elevation 3



Elevation 1



6366.8 3359.0

Elevation Key 1:500

PL\_011

Elevation 2

Elevation3



### **Materials Key**

- Brick Exact brick to be confirmed
   Artificial Stone Head, Cill and Mullion Surround detail
- 3. Imitation sliding sash windows (top hung pivot opener)
- 4. Window as above with frosted glazing5. Dreadnought Staffordshire Blue or similar concrete roof tiles
- 6. Painted timber fascia and soffits
- 7. UPVC composite door
- 8. UPVC guttering and downpipes9. Colour Coated Up and over foldering garage door
- 10. Opening Roof light
- 11. Zinc faced dormer
- 12. Bi-fold doors



**Elevation 4** 



|                  | Area Sched | ule (GIFA) Plot 1    |                                                  |
|------------------|------------|----------------------|--------------------------------------------------|
| Name             | Level      | Area                 | Area sq.ft                                       |
|                  |            |                      |                                                  |
| Plot 1           |            |                      |                                                  |
| Plot 1<br>Plot 1 | LOO        | 116.3 m <sup>2</sup> | 1251.8 ft²                                       |
|                  | L00<br>L01 | 116.3 m <sup>2</sup> | 1251.8 ft <sup>2</sup><br>1691.5 ft <sup>2</sup> |







DO NOT SCALE - ALL DIMENSIONS & LEV