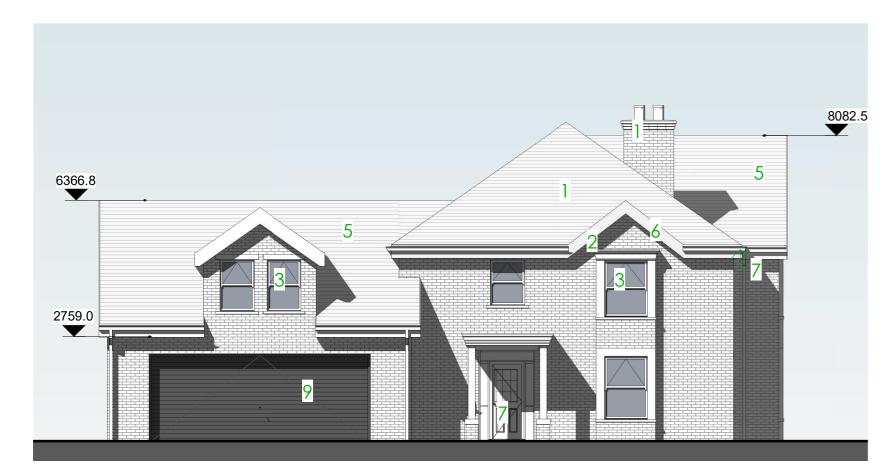

### **Materials Key**

- Brick Exact brick to be confirmed
   Artificial Stone Head, Cill and Mullion Surround detail
- 3. Imitation sliding sash windows (top hung pivot opener)
- 4. Window as above with frosted glazing5. Dreadnought Staffordshire Blue or similar concrete roof tiles
- 6. Painted timber fascia and soffits
- 7. UPVC composite door
- 8. UPVC guttering and downpipes9. Colour Coated Up and over foldering garage door
- 10. Opening Roof light
- 11. Zinc faced dormer
- 12. Bi-fold doors