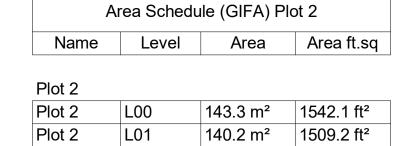

**Elevation 4** 

|                  | Area Sched | ule (GIFA) Plot 1    |                                                  |
|------------------|------------|----------------------|--------------------------------------------------|
| Name             | Level      | Area                 | Area sq.ft                                       |
|                  |            |                      |                                                  |
| Plot 1           |            |                      |                                                  |
| Plot 1<br>Plot 1 | LOO        | 116.3 m <sup>2</sup> | 1251.8 ft²                                       |
|                  | L00<br>L01 | 116.3 m <sup>2</sup> | 1251.8 ft <sup>2</sup><br>1691.5 ft <sup>2</sup> |