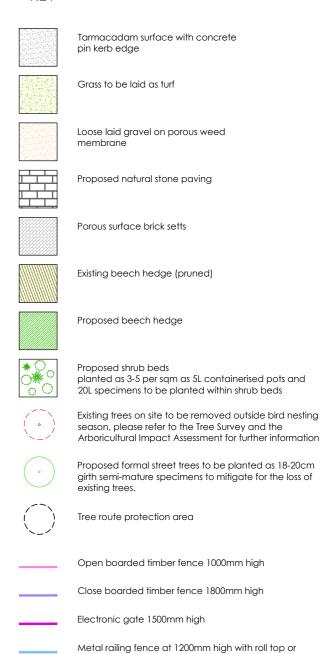

#### KEY

decorative top design

P7 13/12/2021 S.Lunn S.Lunn Additional new tree added adjacent to 18. Hedge planting amended from beach
P6 22/11/2021 S.Lunn S.Lunn Design updated to reflect planning comments.
P5 06/09/2021 S.Lunn S.Lunn Notes updated
P4 03/09/2021 S.Lunn S.Lunn Existing tree location corrected
P3 02/09/2021 S.Lunn S.Lunn Amendments made to existing beech hedge
P2 27/08/2021 S.Lunn S.Lunn Changes made to protect existing trees
P1 26/08/2021 S.Lunn S.Lunn First Issue