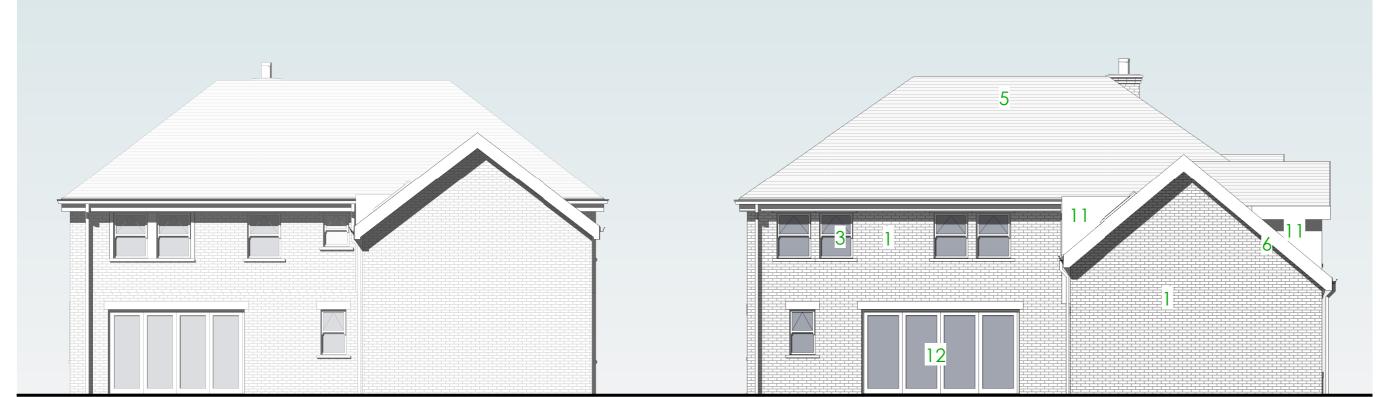

### **Materials Key**

- Brick Exact brick to be confirmed
   Artificial Stone Head, Cill and Mullion Surround detail
- 3. Imitation sliding sash windows (top hung pivot opener)
- 4. Window as above with frosted glazing5. Dreadnought Staffordshire Blue or similar concrete roof tiles
- 6. Painted timber fascia and soffits
- 7. UPVC composite door
- 8. UPVC guttering and downpipes9. Colour Coated Up and over foldering garage door
- 10. Opening Roof light
- 11. Zinc faced dormer
- 12. Bi-fold doors

- 12. Bi-fold doors