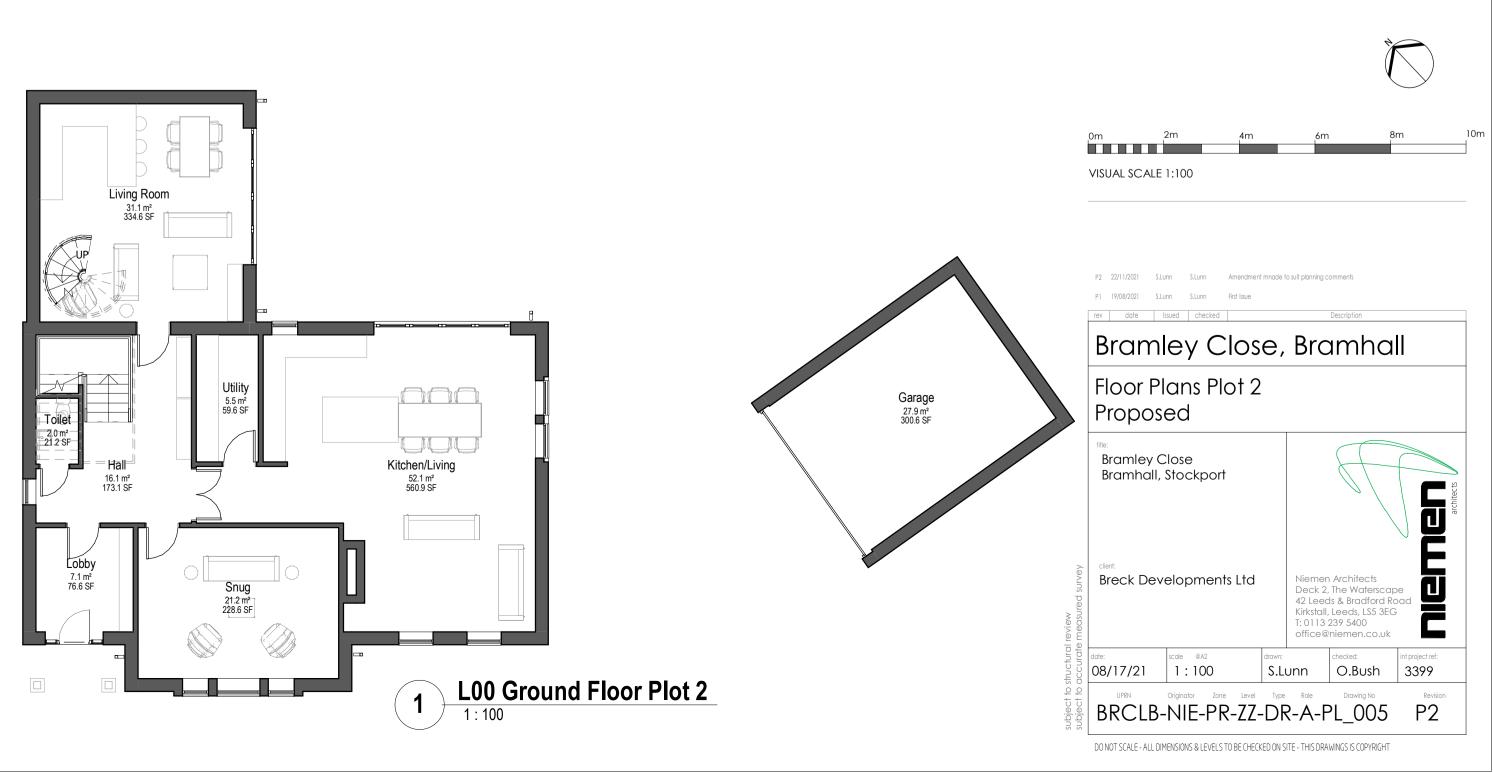

**Elevation 4** 

|                  | Area Sched | ule (GIFA) Plot 1    |                                                  |
|------------------|------------|----------------------|--------------------------------------------------|
| Name             | Level      | Area                 | Area sq.ft                                       |
|                  |            |                      |                                                  |
| Plot 1           |            |                      |                                                  |
| Plot 1<br>Plot 1 | LOO        | 116.3 m <sup>2</sup> | 1251.8 ft²                                       |
|                  | L00<br>L01 | 116.3 m <sup>2</sup> | 1251.8 ft <sup>2</sup><br>1691.5 ft <sup>2</sup> |