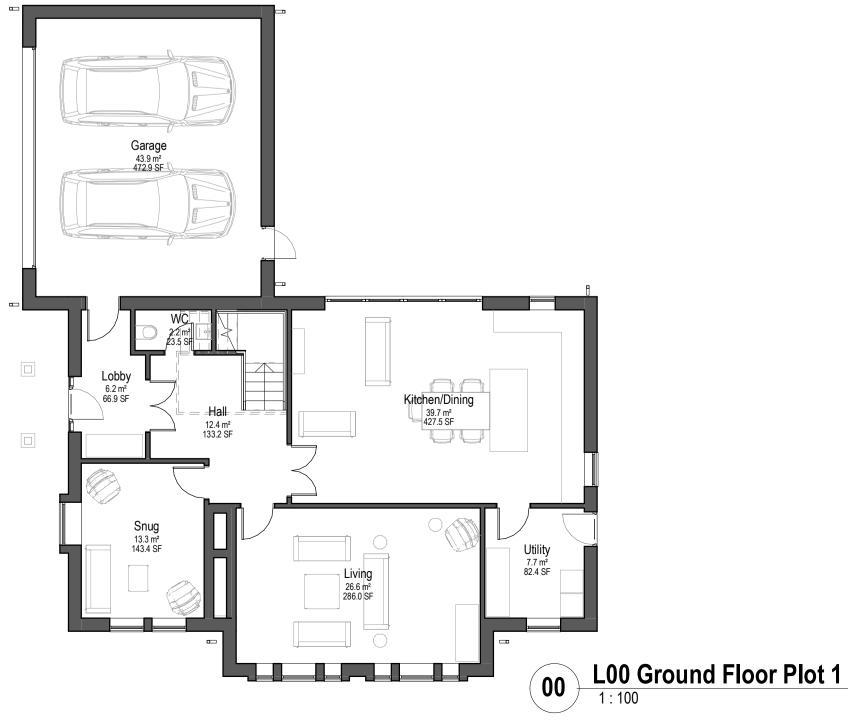

12. Bi-fold doors



**Elevation 4** 



|                  | Area Sched | ule (GIFA) Plot 1    |                                                  |
|------------------|------------|----------------------|--------------------------------------------------|
| Name             | Level      | Area                 | Area sq.ft                                       |
|                  |            |                      |                                                  |
| Plot 1           |            |                      |                                                  |
| Plot 1<br>Plot 1 | LOO        | 116.3 m <sup>2</sup> | 1251.8 ft²                                       |
|                  | L00<br>L01 | 116.3 m <sup>2</sup> | 1251.8 ft <sup>2</sup><br>1691.5 ft <sup>2</sup> |







DO NOT SCALE - ALL DIMENSIONS & LEVELS TO BE CHECKED ON SITE - THIS DRAWINGS IS COPYRIGHT





## Plot 2 - Elevation 1

### Materials Key

- 1. Brick Exact brick to be confirmed
- 2. Artificial Stone Head, Cill and Mullion Surround detail
- 3. Imitation sliding sash windows (top hung pivot opener)
- 4. Window as above with frosted glazing
- 5. Dreadnought Staffordshire Blue or similar concrete roof tiles
- 6. Painted timber fascia and soffits
- 7. UPVC composite door

- 12. Bi-fold doors







## Plot 2 - Elevation 2

**Plot 2 - Elevation 3**1:100





# Plot 2 - Elevation 4



## **Elevation Key** 1:500

VISUAL SCALE 1:100

Bramley Close, Bramhall Elevations Plot 2 Proposed Bramley Close Bramhall, Stockport

P1 19/08/2021 S.Lunn S.Lunn First Issue

Niemen Architects Deck 2, The Water