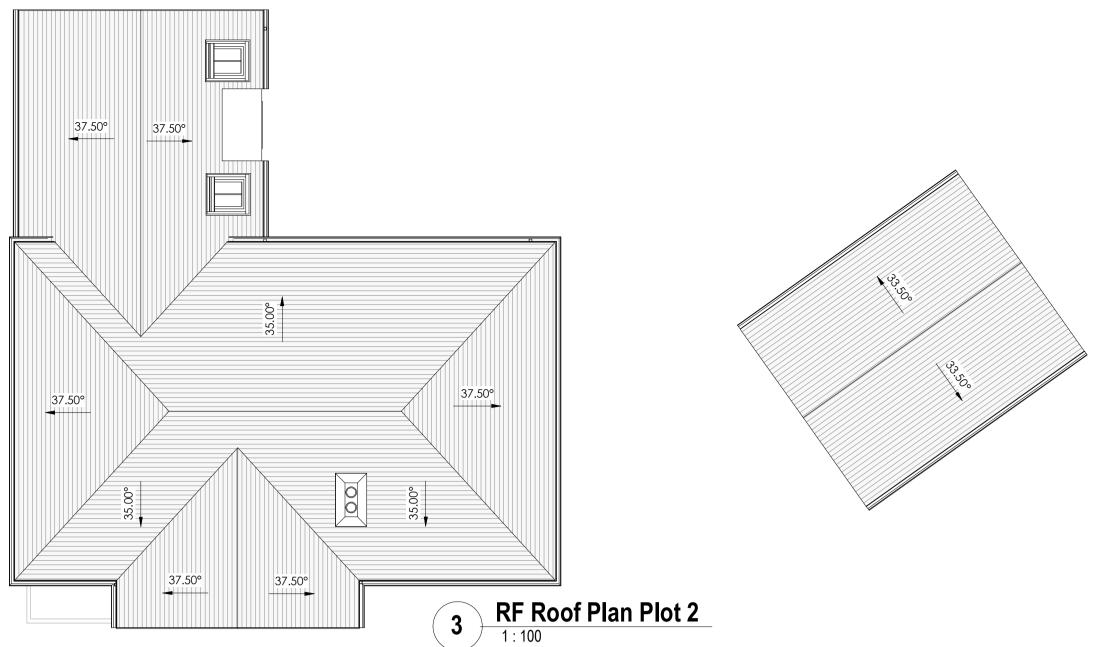

t opener)
- 4. Window as above with frosted glazing
- 5. Dreadnought Staffordshire Blue or similar concrete roof tiles
- 6. Painted timber fascia and soffits
- 7. UPVC composite door

- 12. Bi-fold doors







## Plot 2 - Elevation 2

**Plot 2 - Elevation 3**1:100





# Plot 2 - Elevation 4



## **Elevation Key** 1:500

VISUAL SCALE 1:100

Bramley Close, Bramhall Elevations Plot 2 Proposed Bramley Close Bramhall, Stockport

P1 19/08/2021 S.Lunn S.Lunn First Issue

Niemen Architects Deck 2, The Waterscape 42 Leeds & Bradford Roc Kirkstall, Leeds, LS5 3EG T: 0113 239 5400 office@niemen.co.uk Breck Developments Ltd date: Scale @A2 As indicated S.Lunn checked: O.Bush

BRCLB-NIE-PR-ZZ-DR-A-PL\_012 P2

DO NOT SCALE - ALL DIMENSIONS & LEVELS TO BE CHECKED ON SITE - THIS DRAWINGS IS COPYRIGHT





283.5 m<sup>2</sup>

3051.3 ft<sup>2</sup>