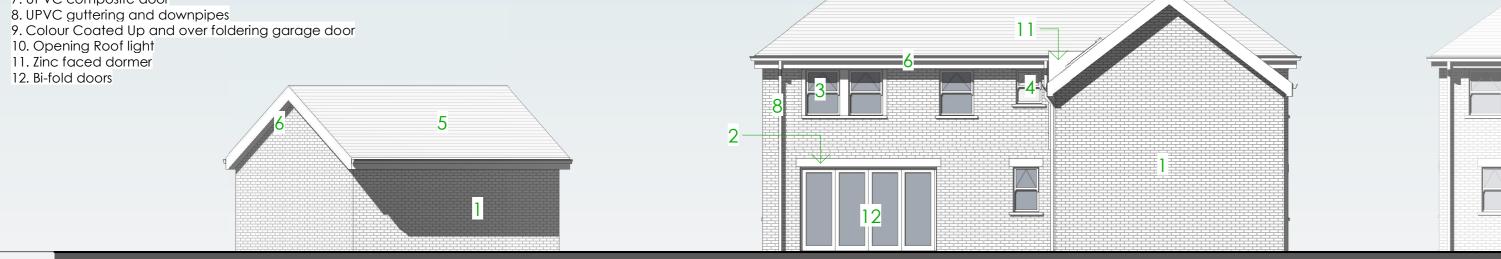

### **Materials Key**

- Brick Exact brick to be confirmed
   Artificial Stone Head, Cill and Mullion Surround detail
- 3. Imitation sliding sash windows (top hung pivot opener)
- 4. Window as above with frosted glazing5. Dreadnought Staffordshire Blue or similar concrete roof tiles
- 6. Painted timber fascia and soffits
- 7. UPVC composite door
- 8. UPVC guttering and downpipes9. Colour Coated Up and over foldering garage door
- 10. Opening Roof light
- 11. Zinc faced dormer
- 12. Bi-fold doors

## Plot 2 - Elevation 1

### Materials Key

- 1. Brick Exact brick to be confirmed
- 2. Artificial Stone Head, Cill and Mullion Surround detail
- 3. Imitation sliding sash windows (top hung pivot opener)
- 4. Window as above with frosted glazing
- 5. Dreadnought Staffordshire Blue or similar concrete roof tiles
- 6. Painted timber fascia and soffits
- 7. UPVC composite door

- 12. Bi-fold doors