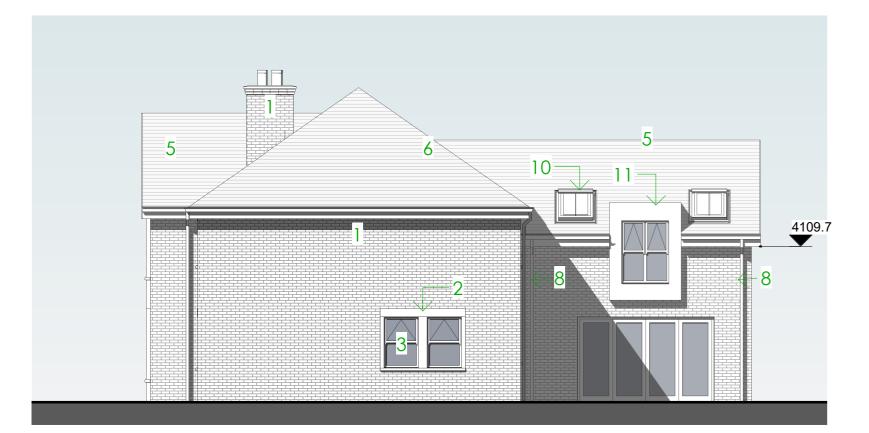

## Plot 2 - Elevation 1

### Materials Key

- 1. Brick Exact brick to be confirmed
- 2. Artificial Stone Head, Cill and Mullion Surround detail
- 3. Imitation sliding sash windows (top hung pivot opener)
- 4. Window as above with frosted glazing
- 5. Dreadnought Staffordshire Blue or similar concrete roof tiles
- 6. Painted timber fascia and soffits
- 7. UPVC composite door

- 12. Bi-fold doors