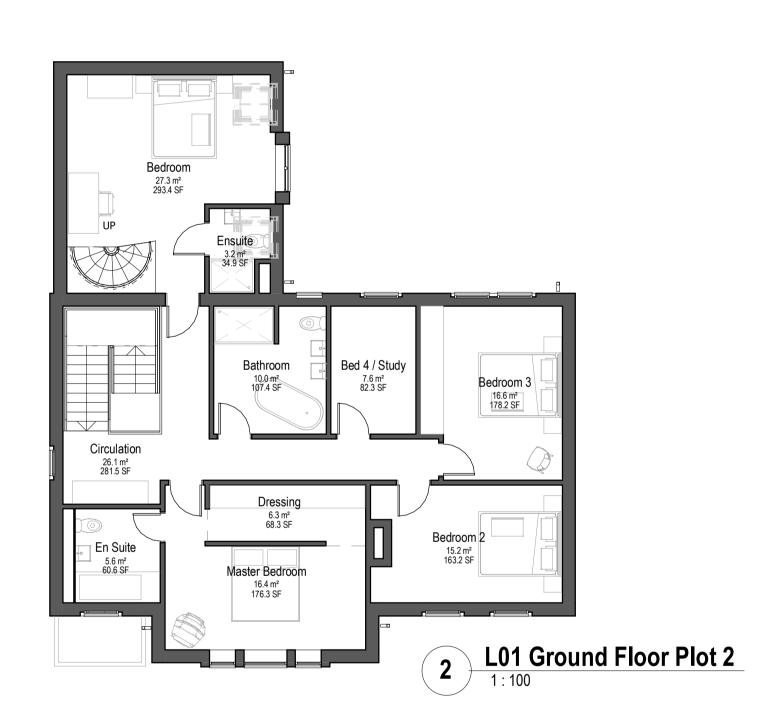

**Elevation 4** 

|                  | Area Sched | ule (GIFA) Plot 1    |                                                  |
|------------------|------------|----------------------|--------------------------------------------------|
| Name             | Level      | Area                 | Area sq.ft                                       |
|                  |            |                      |                                                  |
| Plot 1           |            |                      |                                                  |
| Plot 1<br>Plot 1 | LOO        | 116.3 m <sup>2</sup> | 1251.8 ft²                                       |
|                  | L00<br>L01 | 116.3 m <sup>2</sup> | 1251.8 ft <sup>2</sup><br>1691.5 ft <sup>2</sup> |