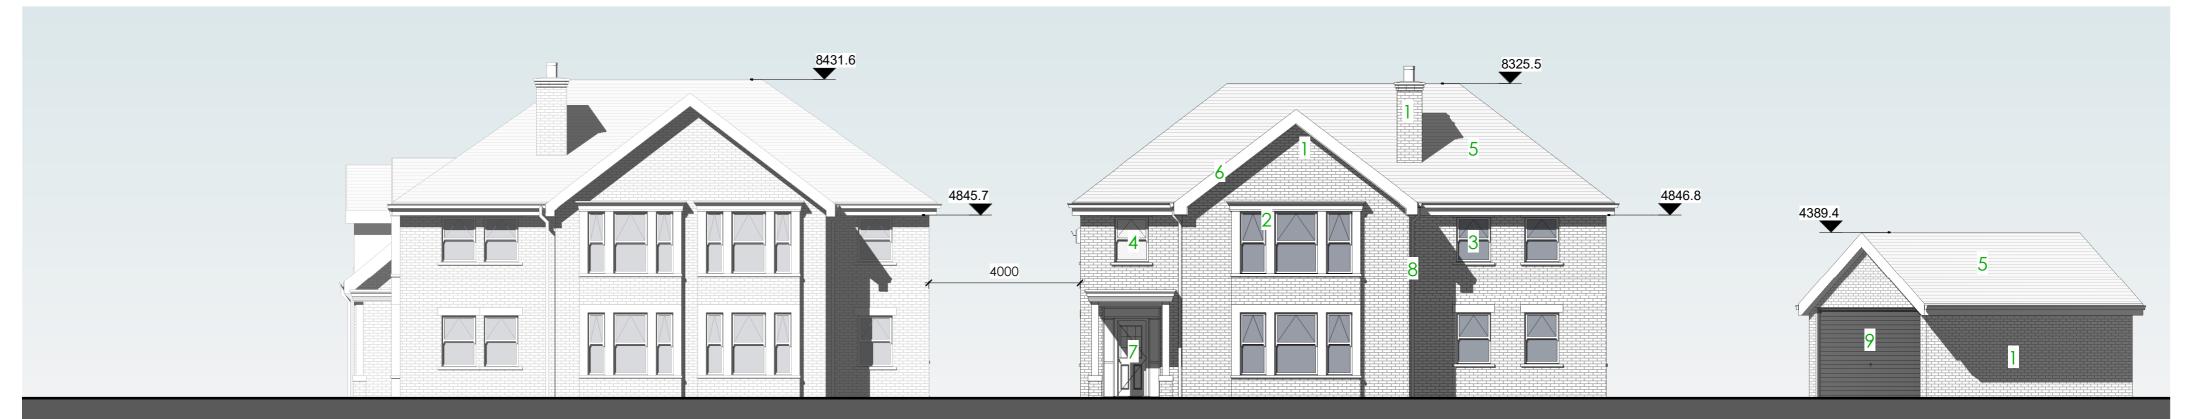

PL\_013 2 PL\_013 PL\_013

1 Sectional Elevation 1

4 Elevation Key Copy 1 Copy 1

Sectional Elevation 2

Sectional Elevation 3

Elevation 1

6366.8 3359.0

Elevation Key 1:500

PL\_011

Elevation 2

Elevation3

### **Materials Key**

- Brick Exact brick to be confirmed
   Artificial Stone Head, Cill and Mullion Surround detail
- 3. Imitation sliding sash windows (top hung pivot opener)
- 4. Window as above with frosted glazing5. Dreadnought Staffordshire Blue or similar concrete roof tiles
- 6. Painted timber fascia and soffits
- 7. UPVC composite door
- 8. UPVC guttering and downpipes9. Colour Coated Up and over foldering garage door
- 10. Opening Roof light
- 11. Zinc faced dormer
- 12. Bi-fold doors

**Elevation 4** 

|                  | Area Sched | ule (GIFA) Plot 1    |                                                  |
|------------------|------------|----------------------|--------------------------------------------------|
| Name             | Level      | Area                 | Area sq.ft                                       |
|                  |            |                      |                                                  |
| Plot 1           |            |                      |                                                  |
| Plot 1<br>Plot 1 | LOO        | 116.3 m <sup>2</sup> | 1251.8 ft²                                       |
|                  | L00<br>L01 | 116.3 m <sup>2</sup> | 1251.8 ft <sup>2</sup><br>1691.5 ft <sup>2</sup> |