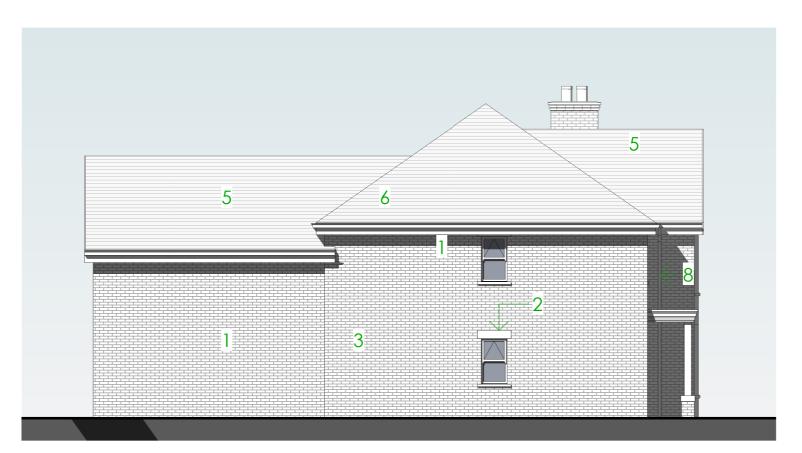

|
| Plot 1<br>Plot 1 | LOO        | 116.3 m <sup>2</sup> | 1251.8 ft²                                       |
|                  | L00<br>L01 | 116.3 m <sup>2</sup> | 1251.8 ft <sup>2</sup><br>1691.5 ft <sup>2</sup> |







DO NOT SCALE - ALL DIMENSIONS & LEVELS TO BE CHECKED ON SITE - THIS DRAWINGS IS COPYRIGHT





## Plot 2 - Elevation 1

### Materials Key

- 1. Brick Exact brick to be confirmed
- 2. Artificial Stone Head, Cill and Mullion Surround detail
- 3. Imitation sliding sash windows (top hung pivot opener)
- 4. Window as above with frosted glazing
- 5. Dreadnought Staffordshire Blue or similar concrete roof tiles
- 6. Painted timber fascia and soffits
- 7. UPVC composite door

- 12. Bi-fold doors







## Plot 2 - Elevation 2

**Plot 2 - Elevation 3**1:100





# Plot 2 - Elevation 4



## **Elevation Key** 1:500

VISUAL SCALE 1:100

Bramley Close, Bramhall Elevations Plot 2 Proposed Bramley Close Bramhall, Stockport

P1 19/08/2021 S.Lunn S.Lunn First Issue

Niemen Architects Deck 2, The Waterscape 42 Leeds & Bradford Roc Kirkstall, Leeds, LS5 3EG T: 0113 239 5400 office@niemen.co.uk Breck Developments Ltd date: Scale @A2 As indicated S.Lunn checked: O.Bush

BRCLB-NIE-PR-ZZ-DR-A-PL\_012 P2

DO NOT SCALE - ALL DIMENSIONS & LEVELS TO BE CHECKED ON SITE - THIS DRAWINGS IS COPYRIGHT





283.5 m<sup>2</sup>

3051.3 ft<sup>2</sup>