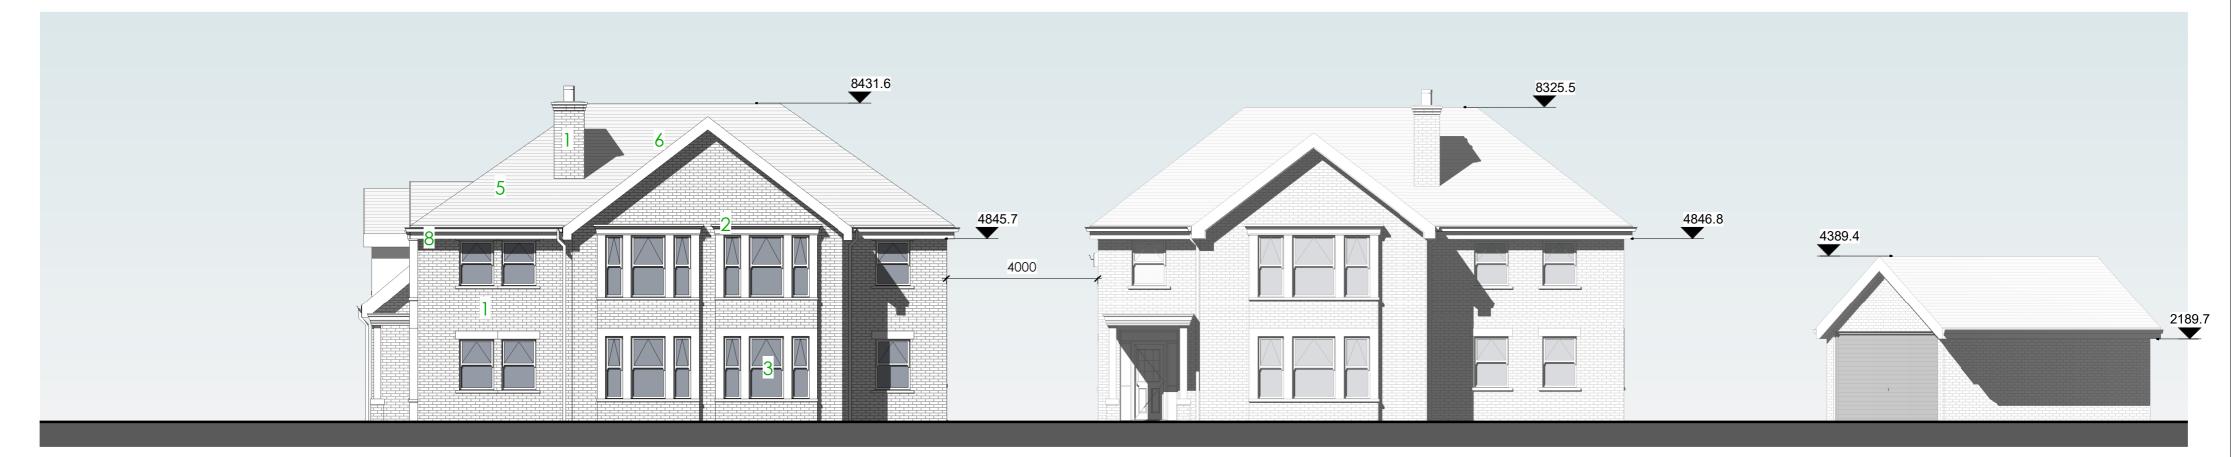

### **Materials Key**

- Brick Exact brick to be confirmed
   Artificial Stone Head, Cill and Mullion Surround detail
- 3. Imitation sliding sash windows (top hung pivot opener)
- 4. Window as above with frosted glazing5. Dreadnought Staffordshire Blue or similar concrete roof tiles
- 6. Painted timber fascia and soffits
- 7. UPVC composite door
- 8. UPVC guttering and downpipes9. Colour Coated Up and over foldering garage door
- 10. Opening Roof light
- 11. Zinc faced dormer
- 12. Bi-fold doors