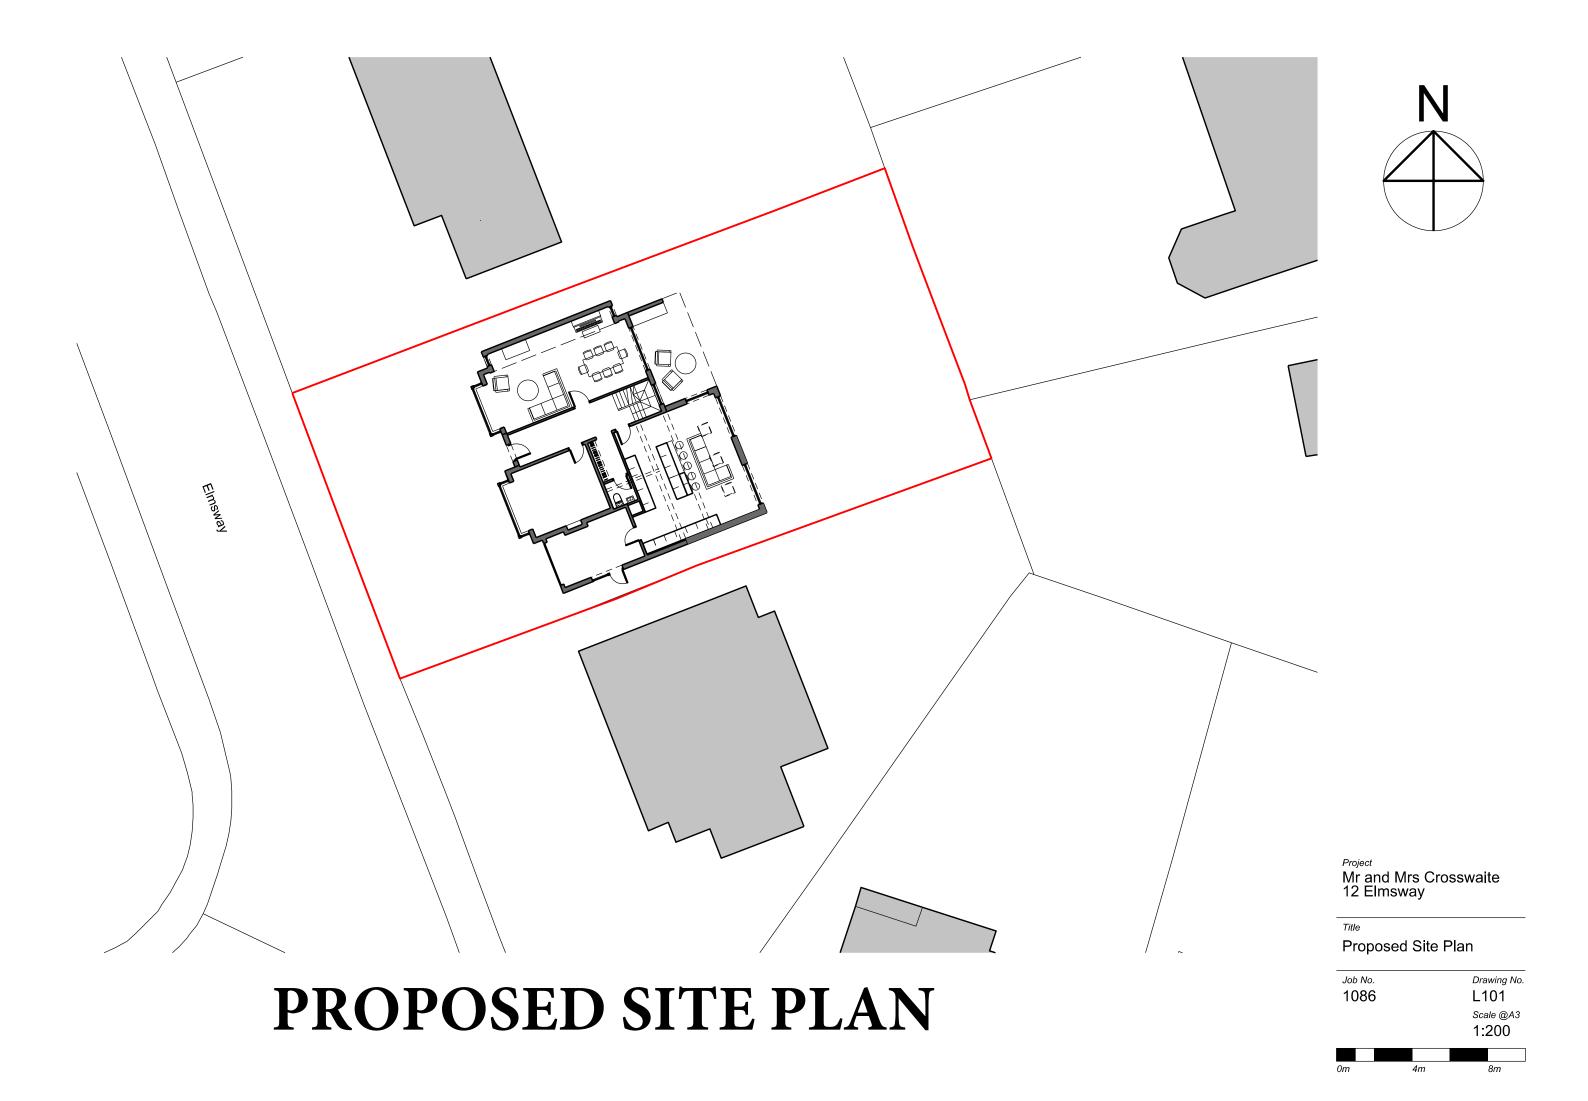

#### SITE LOCATION PLAN

#### Project

#### Mr and Mrs Crosswaite 12 Elmsway

Title

#### Location Plan

Job No. 1086 Drawing No.

Scale @A4 1:1250











Existing Elmsway Streetscene



Proposed Elmsway Streetscene

## APPROVED STREETSCENE





Existing Elmsway Streetscene



Proposed Elmsway Streetscene

### PROPOSED STREETSCENE





## APPROVED VS PROPOSED FRONT ELEVATION









### **EXISTING ELEVATIONS**

Projec

Mr and Mrs Crosswaite 12 Elmsway

Title

**Existing Elevations** 

Job No. Drawing No.
1086 L300
Scale @A3
1:100





West Elevation

rooffles to match existing

brickwork to match existing

windows to match existing

North Elevation



East Elevation

South Elevation

#### APPROVED ELEVATIONS

Project
Mr and Mrs Crosswalte
12 Elmsway

Title
Proposed Elevations

Job No. Drawing No.
1086 L301rev1
Scale @A3

1:100 0m 1m 2m 3m 4m 5m





West Elevation



North Elevation



East Elevation

South Elevation

### SUPERSEDED ELE