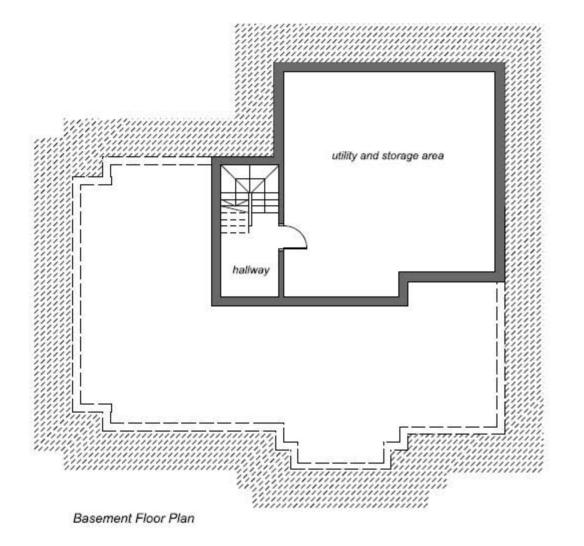

#### APPROVED BASEMENT AND LOFT FLOOR PLANS

| Title                |                  |
|----------------------|------------------|
| Proposed Floor Plans |                  |
| Jab No.<br>1086      | Drawing<br>L202  |
|                      | Scale @<br>1:100 |