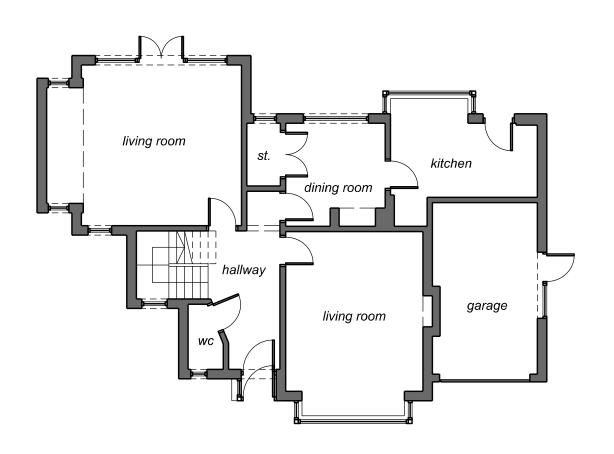

wing No.
1086 L300
Scale @A3
1:100





West Elevation

rooffles to match existing

brickwork to match existing

windows to match existing

North Elevation



East Elevation

South Elevation

#### APPROVED ELEVATIONS

Project
Mr and Mrs Crosswalte
12 Elmsway

Title
Proposed Elevations

Job No. Drawing No.
1086 L301rev1
Scale @A3

1:100 0m 1m 2m 3m 4m 5m





West Elevation



North Elevation



East Elevation

South Elevation

### SUPERSEDED ELEVATIONS

Project
Mr and Mrs Crosswaite
12 Elmsway

Title
Proposed Elevations

Job No.
Drawing No.
1086
L301
Scale @A3
1:100





West Elevation

North Elevation



East Elevation



South Elevation

#### PROPOSED ELEVATIONS AS AMENDED

Mr and Mrs Crosswaite
12 Elmsway

Title
Proposed Elevations

Job No.
Drawing No.
1086
L301rev2
Scale @A3

1:100







Ground Floor Plan First Floor Plan

# EXISTING GROUND AND FIRST FLOOR PLANS









Ground Floor Plan First Floor Plan

#### APPROVED GROUND FLOOR AND FIRST FLOOR PLANS









Ground Floor Plan First Floor Plan

# PROPOSED GROUND AND FIRST FLOOR PLANS









Loft Floor Plan

#### APPROVED BASEMENT AND LOFT FLOOR PLANS

| Title                |                  |
|----------------------|------------------|
| Proposed Floor Plans |                  |
| Jab No.<br>1086      | Drawing<br>L202  |
|                      | Scale @<br>1:100 |







Loft Floor Plan

#### PROPOSED BASEMENT AND LOFT FLOOR PLANS