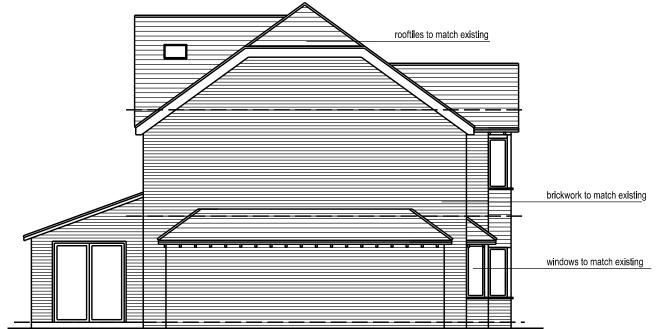

### **EXISTING ELEVATIONS**

Projec

Mr and Mrs Crosswaite 12 Elmsway

Title

**Existing Elevations** 

Job No. Drawing No.
1086 L300
Scale @A3
1:100

West Elevation

rooffles to match existing

brickwork to match existing

windows to match existing

North Elevation

East Elevation

South Elevation