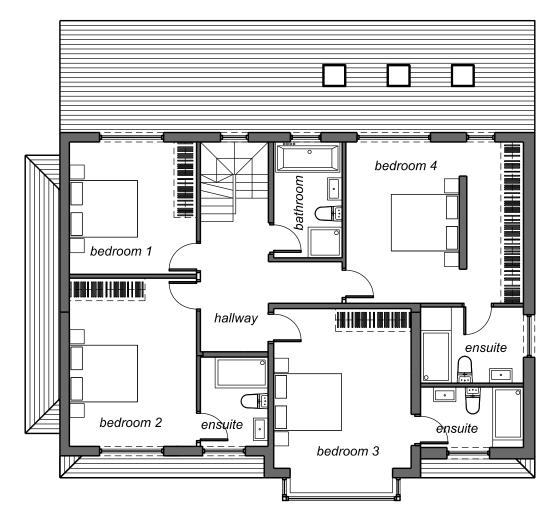

Elevation

#### APPROVED ELEVATIONS

Project
Mr and Mrs Crosswalte
12 Elmsway

Title
Proposed Elevations

Job No. Drawing No.
1086 L301rev1
Scale @A3

1:100 0m 1m 2m 3m 4m 5m





West Elevation



North Elevation



East Elevation

South Elevation

### SUPERSEDED ELEVATIONS

Project
Mr and Mrs Crosswaite
12 Elmsway

Title
Proposed Elevations

Job No.
Drawing No.
1086
L301
Scale @A3
1:100





West Elevation

North Elevation



East Elevation



South Elevation

#### PROPOSED ELEVATIONS AS AMENDED

Mr and Mrs Crosswaite
12 Elmsway

Title
Proposed Elevations

Job No.
Drawing No.
1086
L301rev2
Scale @A3

1:100







Ground Floor Plan First Floor Plan

# EXISTING GROUND AND FIRST FLOOR PLANS









Ground Floor Plan First Floor Plan

#### APPROVED GROUND FLOOR AND FIRST FLOOR PLANS









Ground Floor Plan First Floor Plan

# PROPOSED GROUND AND FIRST FLOOR PLANS









Loft Floor Plan

#### APPROVED BASEMENT AND LOFT FLOOR PLANS

| Title                |                  |
|----------------------|------------------|
| Proposed Floor Plans |                  |
| Jab No.<br>1086      | Drawing<br>L202  |
|                      | Scale @<br>1:100 |







Loft Floor Plan

#### PROPOSED BASEMENT AND LOFT FLOOR PLANS