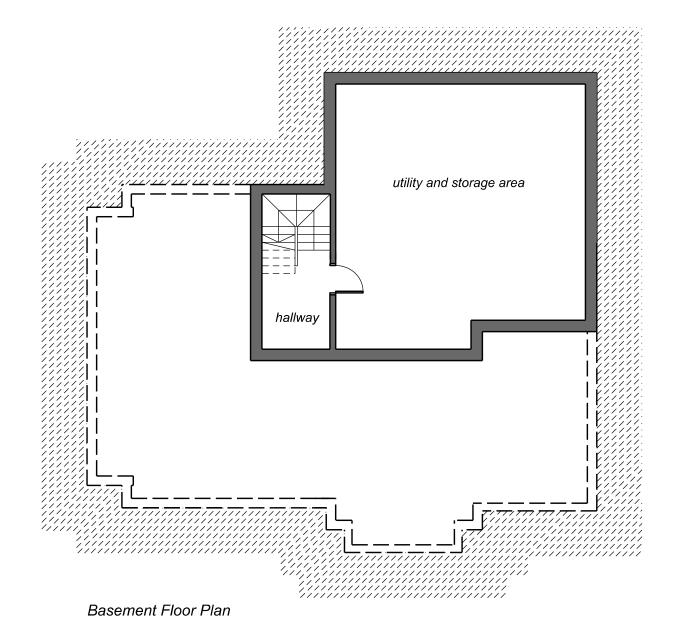

301
Scale @A3
1:100





West Elevation

North Elevation



East Elevation



South Elevation

#### PROPOSED ELEVATIONS AS AMENDED

Mr and Mrs Crosswaite
12 Elmsway

Title
Proposed Elevations

Job No.
Drawing No.
1086
L301rev2
Scale @A3

1:100







Ground Floor Plan First Floor Plan

# EXISTING GROUND AND FIRST FLOOR PLANS









Ground Floor Plan First Floor Plan

#### APPROVED GROUND FLOOR AND FIRST FLOOR PLANS









Ground Floor Plan First Floor Plan

# PROPOSED GROUND AND FIRST FLOOR PLANS









Loft Floor Plan

#### APPROVED BASEMENT AND LOFT FLOOR PLANS

| Title                |                  |
|----------------------|------------------|
| Proposed Floor Plans |                  |
| Jab No.<br>1086      | Drawing<br>L202  |
|                      | Scale @<br>1:100 |







Loft Floor Plan

#### PROPOSED BASEMENT AND LOFT FLOOR PLANS