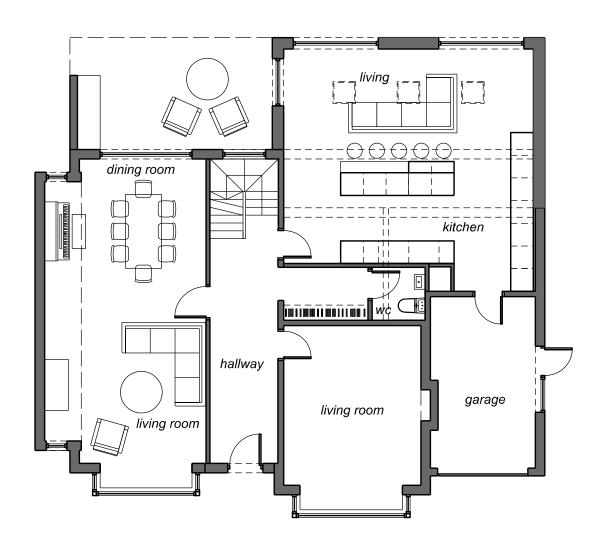

# PROPOSED GROUND AND FIRST FLOOR PLANS

Loft Floor Plan

#### Project

#### Mr and Mrs Crosswaite 12 Elmsway

Title

#### Location Plan

Job No. 1086 Drawing No.

Scale @A4 1:1250

Existing Elmsway Streetscene

Proposed Elmsway Streetscene