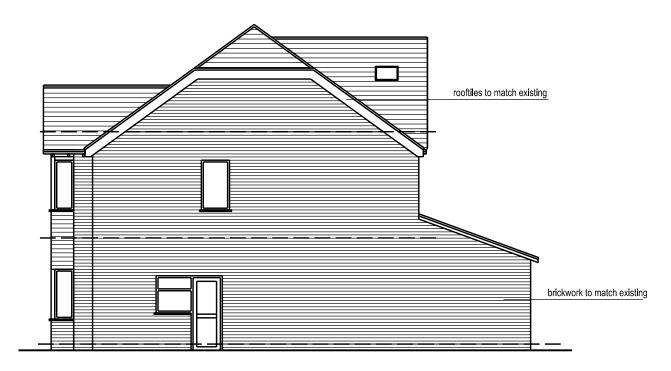

### **EXISTING ELEVATIONS**

Projec

Mr and Mrs Crosswaite 12 Elmsway

Title

**Existing Elevations** 

Job No. Drawing No.
1086 L300
Scale @A3
1:100

West Elevation

rooffles to match existing

brickwork to match existing

windows to match existing

North Elevation

East Elevation

South Elevation