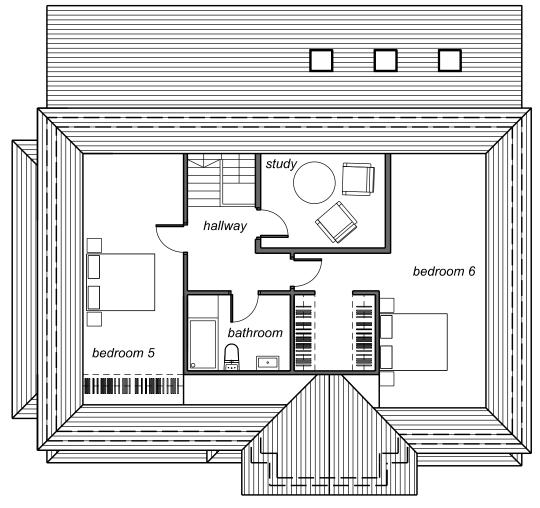

# PROPOSED GROUND AND FIRST FLOOR PLANS

Loft Floor Plan

#### PROPOSED BASEMENT AND LOFT FLOOR PLANS