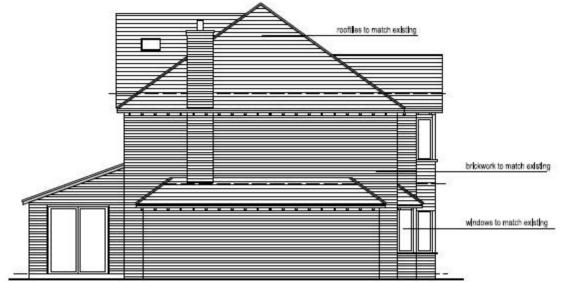

### **EXISTING ELEVATIONS**

Projec

Mr and Mrs Crosswaite 12 Elmsway

Title

**Existing Elevations** 

Job No. Drawing No.
1086 L300
Scale @A3
1:100

West Elevation

rooffles to match existing

brickwork to match existing

windows to match existing

North Elevation

East Elevation

South Elevation