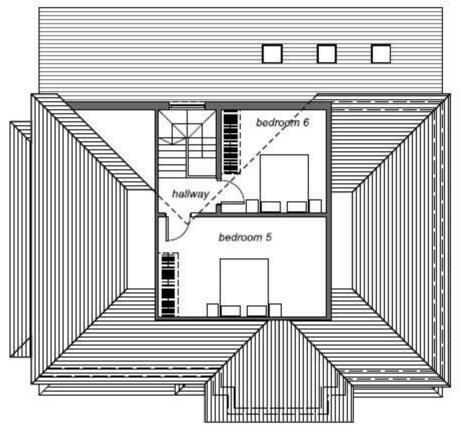

Proposed Elevations

Job No. Drawing No.
1086 L301rev1
Scale @A3

1:100 0m 1m 2m 3m 4m 5m





West Elevation



North Elevation



East Elevation

South Elevation

### SUPERSEDED ELEVATIONS

Project
Mr and Mrs Crosswaite
12 Elmsway

Title
Proposed Elevations

Job No.
Drawing No.
1086
L301
Scale @A3
1:100





West Elevation

North Elevation



East Elevation



South Elevation

#### PROPOSED ELEVATIONS AS AMENDED

Mr and Mrs Crosswaite
12 Elmsway

Title
Proposed Elevations

Job No.
Drawing No.
1086
L301rev2
Scale @A3

1:100







Ground Floor Plan First Floor Plan

# EXISTING GROUND AND FIRST FLOOR PLANS









Ground Floor Plan First Floor Plan

#### APPROVED GROUND FLOOR AND FIRST FLOOR PLANS









Ground Floor Plan First Floor Plan

# PROPOSED GROUND AND FIRST FLOOR PLANS









Loft Floor Plan

#### APPROVED BASEMENT AND LOFT FLOOR PLANS

| Title                |                  |
|----------------------|------------------|
| Proposed Floor Plans |                  |
| Jab No.<br>1086      | Drawing<br>L202  |
|                      | Scale @<br>1:100 |







Loft Floor Plan

#### PROPOSED BASEMENT AND LOFT FLOOR PLANS