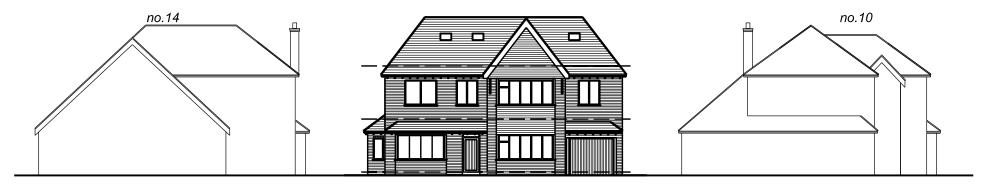

#### SITE LOCATION PLAN

#### Project

#### Mr and Mrs Crosswaite 12 Elmsway

Title

#### Location Plan

Job No. 1086 Drawing No.

Scale @A4 1:1250











Existing Elmsway Streetscene



Proposed Elmsway Streetscene

## APPROVED STREETSCENE





Existing Elmsway Streetscene



Proposed Elmsway Streetscene

### PROPOSED STREETSCENE





## APPROVED VS PROPOSED FRONT ELEVATION









### **EXISTING ELEVATIONS**

Projec

Mr and Mrs Crosswaite 12 Elmsway

Title

**Existing Elevations** 

Job No. Drawing No.
1086 L300
Scale @A3
1:100





West Elevation

rooffles to match existing

brickwork to match existing

windows to match existing

North Elevation



East Elevation

South Elevation

#### APPROVED ELEVATIONS

Project
Mr and Mrs Crosswalte
12 Elmsway

Title
Proposed Elevations

Job No. Drawing No.
1086 L301rev1
Scale @A3

1:100 0m 1m 2m 3m 4m 5m





West Elevation



North Elevation



East Elevation

South Elevation

### SUPERSEDED ELEVATIONS

Project
Mr and Mrs Crosswaite
12 Elmsway

Title
Proposed Elevations

Job No.
Drawing No.
1086
L301
Scale @A3
1:100