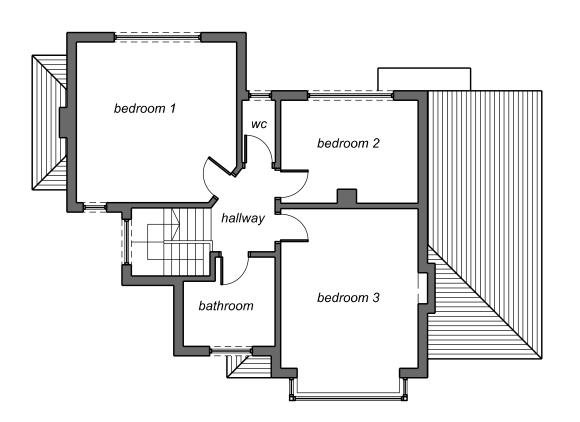

ng No.
1086 L300
Scale @A3
1:100





West Elevation

rooffles to match existing

brickwork to match existing

windows to match existing

North Elevation



East Elevation

South Elevation

#### APPROVED ELEVATIONS

Project
Mr and Mrs Crosswalte
12 Elmsway

Title
Proposed Elevations

Job No. Drawing No.
1086 L301rev1
Scale @A3

1:100 0m 1m 2m 3m 4m 5m





West Elevation



North Elevation



East Elevation

South Elevation

### SUPERSEDED ELEVATIONS

Project
Mr and Mrs Crosswaite
12 Elmsway

Title
Proposed Elevations

Job No.
Drawing No.
1086
L301
Scale @A3
1:100





West Elevation

North Elevation



East Elevation



South Elevation

#### PROPOSED ELEVATIONS AS AMENDED

Mr and Mrs Crosswaite
12 Elmsway

Title
Proposed Elevations

Job No.
Drawing No.
1086
L301rev2
Scale @A3

1:100







Ground Floor Plan First Floor Plan

# EXISTING GROUND AND FIRST FLOOR PLANS









Ground Floor Plan First Floor Plan

#### APPROVED GROUND FLOOR AND FIRST FLOOR PLANS









Ground Floor Plan First Floor Plan

# PROPOSED GROUND AND FIRST FLOOR PLANS









Loft Floor Plan

#### APPROVED BASEMENT AND LOFT FLOOR PLANS

| Title                |                  |
|----------------------|------------------|
| Proposed Floor Plans |                  |
| Jab No.<br>1086      | Drawing<br>L202  |
|                      | Scale @<br>1:100 |







Loft Floor Plan

#### PROPOSED BASEMENT AND LOFT FLOOR PLANS