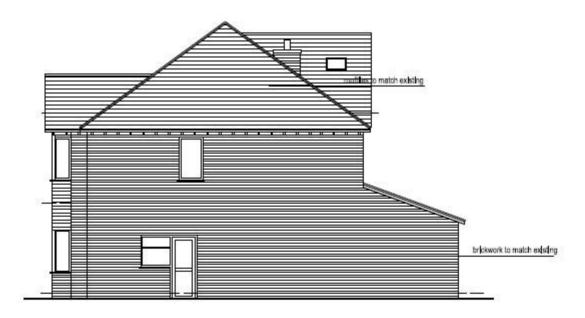

### **EXISTING ELEVATIONS**

Projec

Mr and Mrs Crosswaite 12 Elmsway

Title

**Existing Elevations** 

Job No. Drawing No.
1086 L300
Scale @A3
1:100

West Elevation

rooffles to match existing

brickwork to match existing

windows to match existing

North Elevation

East Elevation

South Elevation