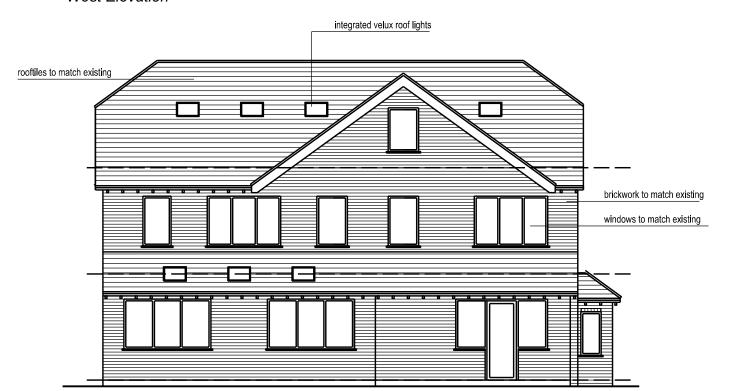

#### APPROVED ELEVATIONS

Project
Mr and Mrs Crosswalte
12 Elmsway

Title
Proposed Elevations

Job No. Drawing No.
1086 L301rev1
Scale @A3

1:100 0m 1m 2m 3m 4m 5m

West Elevation

North Elevation

East Elevation

South Elevation