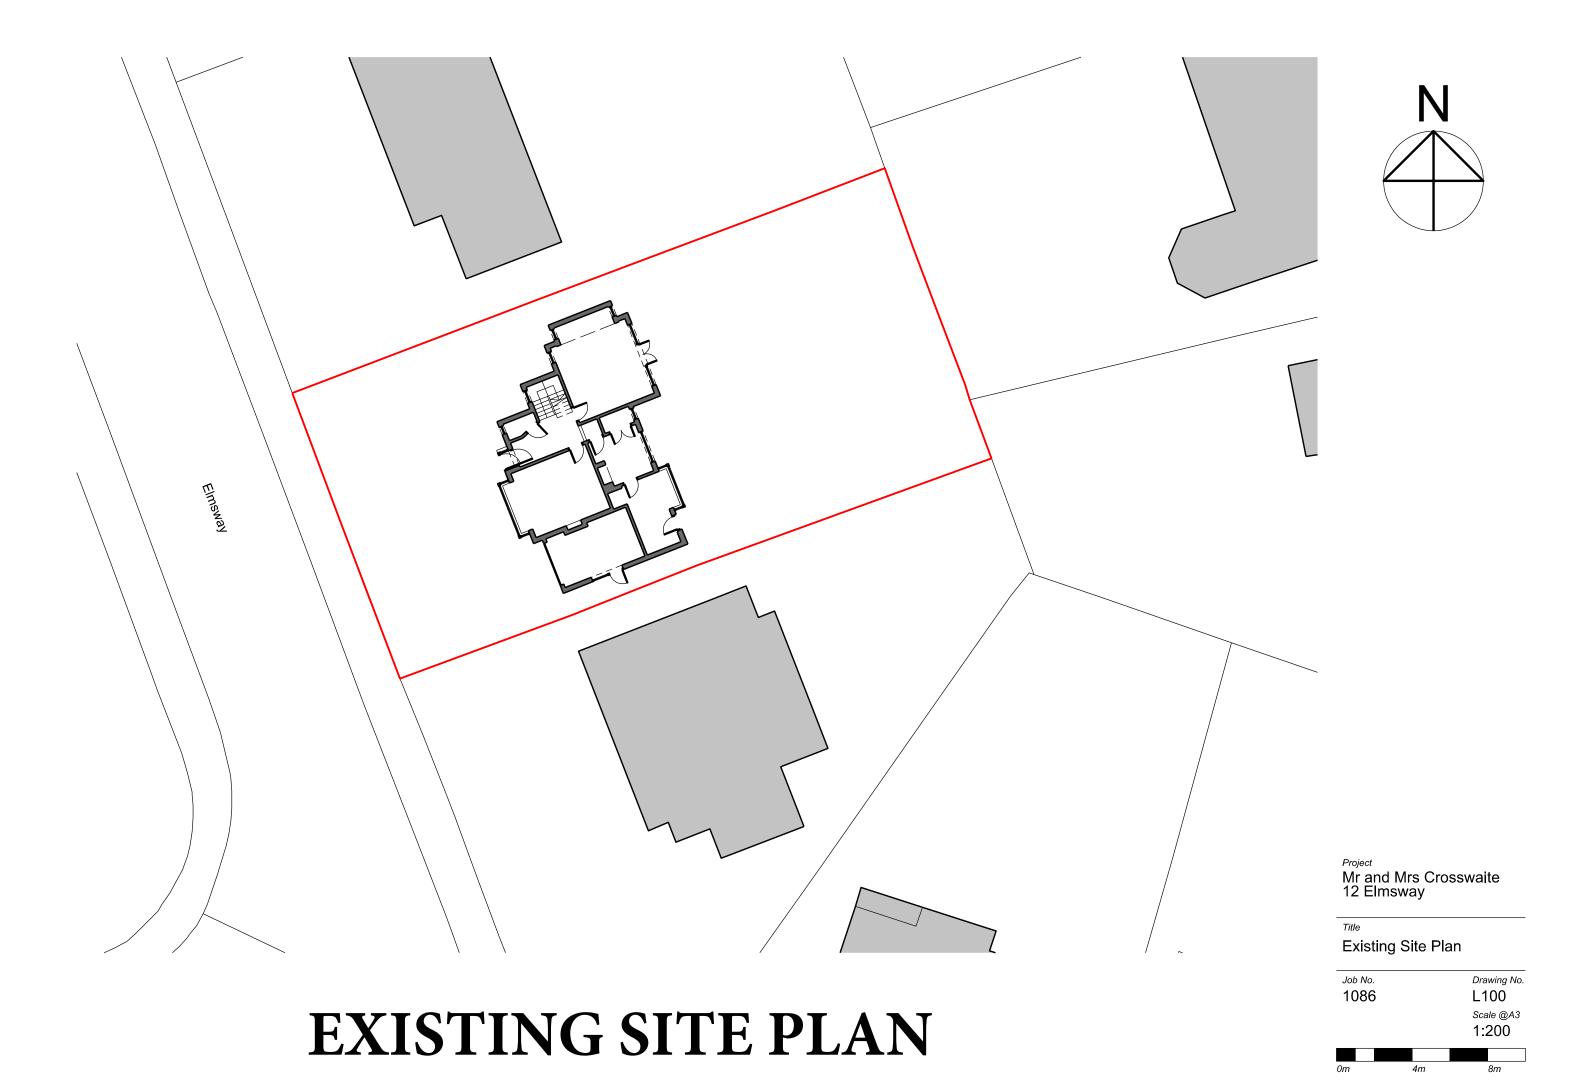

#### SITE LOCATION PLAN

#### Project

#### Mr and Mrs Crosswaite 12 Elmsway

Title

#### Location Plan

Job No. 1086 Drawing No.

Scale @A4 1:1250











Existing Elmsway Streetscene



Proposed Elmsway Streetscene

## APPROVED STREETSCENE





Existing Elmsway Streetscene



Proposed Elmsway Streetscene

### PROPOSED STREETSCENE





## APPROVED VS PROPOSED FRONT ELEVATION









### **EXISTING ELEVATIONS**

Projec

Mr and Mrs Crosswaite 12 Elmsway

Title

**Existing Elevations** 

Job No. Drawing No.
1086 L300
Scale @A3
1:100





West Elevation

rooffles to match existing

brickwork to match existing

windows to match existing

North Elevation



East Elevation

South Elevation

#### APPROVED ELEVATIONS

Project
Mr and Mrs Crosswalte
12 Elmsway

Title
Proposed Elevations

Job No. Drawing No.
1086 L301rev1
Scale @A3

1:100 0m 1m 2m 3m 4m 5m





West Elevation



North Elevation



East Elevation

South Elevation

### SUPERSEDED