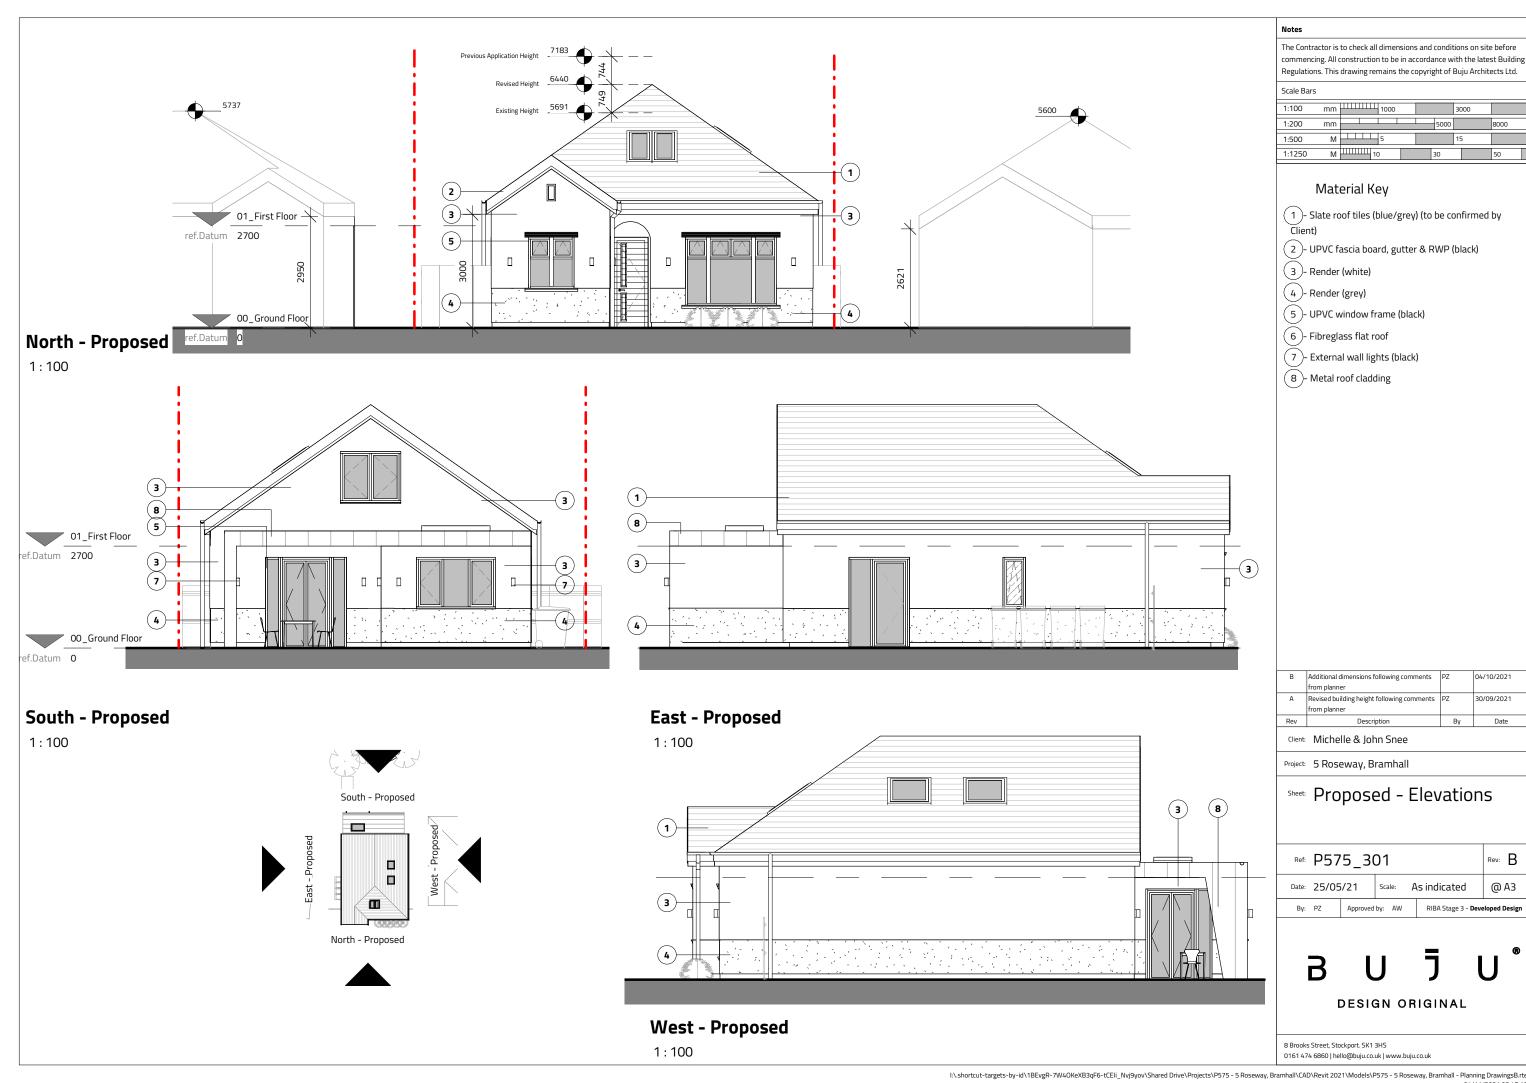

### Notes

The Contractor is to check all dimensions and conditions on site before commencing. All construction to be in accordance with the latest Building Regulations. This drawing remains the copyright of Buju Architects Ltd.

### Scale Bars

| 1:100  | mm |    | 1000 |   |      | 3000 |      |  |
|--------|----|----|------|---|------|------|------|--|
|        |    |    |      |   |      |      |      |  |
| 1:200  | mm |    |      |   | 5000 |      | 8000 |  |
|        |    |    |      |   |      |      |      |  |
| 1:500  | M  |    | 5    |   |      | 15   |      |  |
|        |    |    |      |   |      | _    |      |  |
| 1:1250 | M  | 10 | )    | 3 | 30   |      | 50   |  |
|        |    |    |      |   |      |      |      |  |