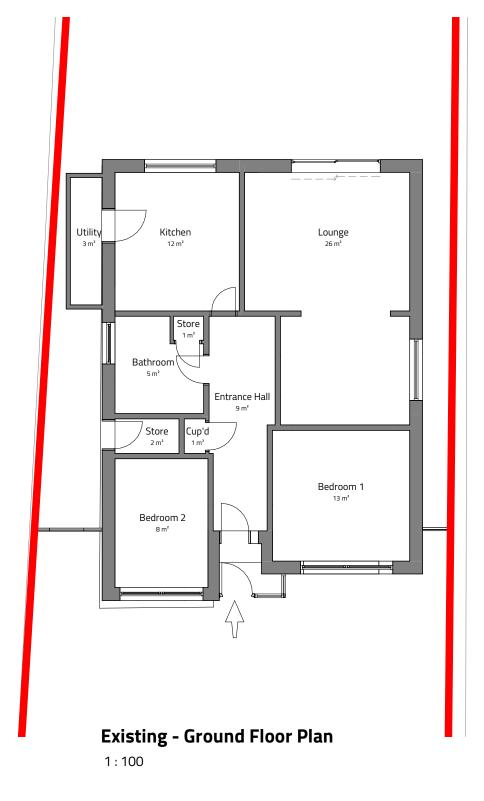

# Sheet: Existing - Ground & First Floor Plan

| Ref:  | Rev:                 |          |        |                     |               |
|-------|----------------------|----------|--------|---------------------|---------------|
| Date: | Date: 10/05/21 Scale |          |        | 1 : 100             | @ A3          |
| By:   | PZ                   | Approved | by: AW | RIBA Stage 3 - Deve | eloped Design |