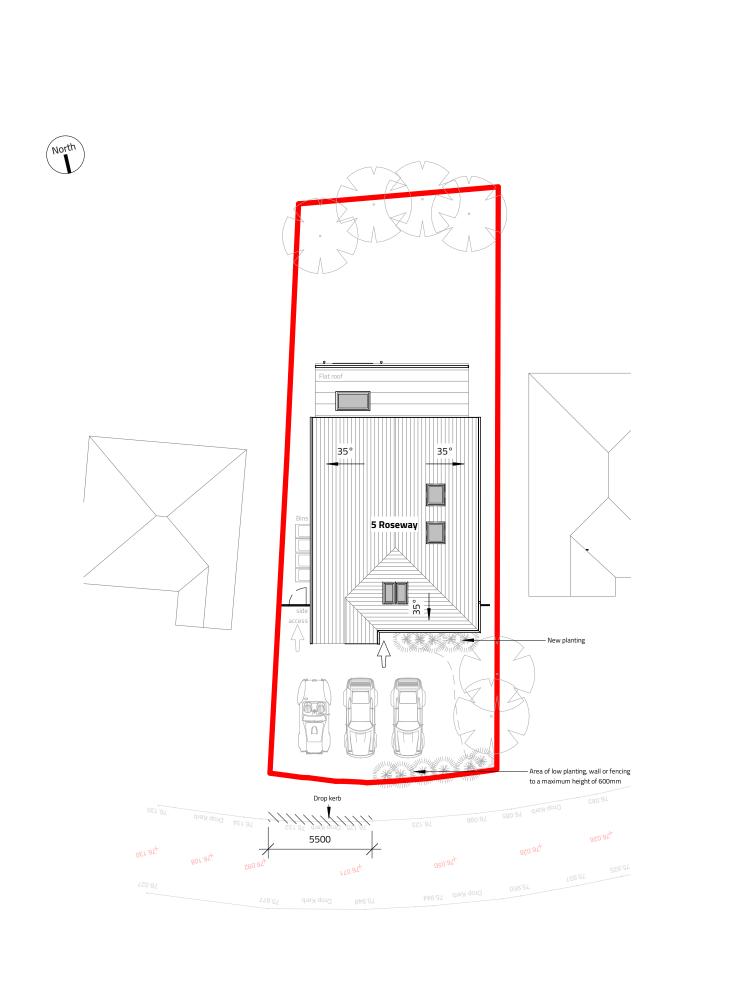

B Amended following comments from Council PZ

Client: Michelle & John Snee

Project: 5 Roseway, Bramhall

## Sheet: Proposed - Site Plan

| Ref:                   | P57 | 5_2 | 10           |        |              | Rev: B |
|------------------------|-----|-----|--------------|--------|--------------|--------|
| Date: 25/05/21         |     |     | Scale:       | 1:200  |              | @ A3   |
| By: P7 Approved by: AW |     |     | PIRA Stage 3 | - Dove | loned Design |        |