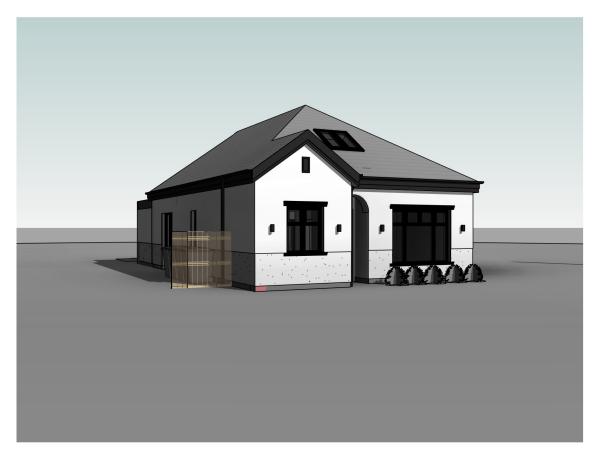

DESIGN ORIGINAL

3D View 1

3D View 2

3D View 4

The Contractor is to check all dimensions and conditions on site before commencing. All construction to be in accordance with the latest Building Regulations. This drawing remains the copyright of Buju Architects Ltd.

# Sheet: Proposed - 3D Views

| Ref:  | P575_9   | Rev: A |      |  |
|-------|----------|--------|------|--|
| Date: | 01/06/21 | Scale: | @ A3 |  |
|       |          |        |      |  |

DESIGN ORIGINAL