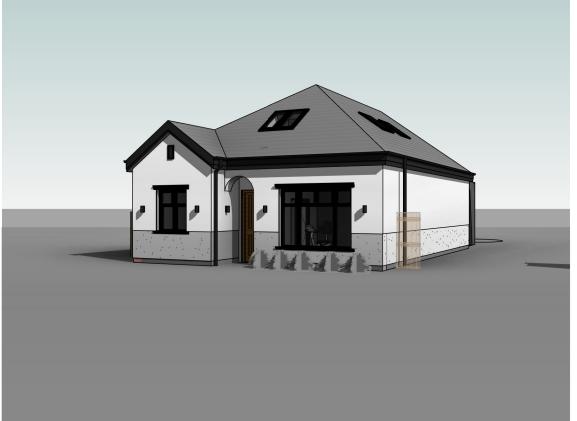

DESIGN ORIGINAL

3D View 1

3D View 2

3D View 4

The Contractor is to check all dimensions and conditions on site before commencing. All construction to be in accordance with the latest Building Regulations. This drawing remains the copyright of Buju Architects Ltd.

# Sheet: Proposed - 3D Views

| Ref:  | P575_9   | Rev: A |      |  |
|-------|----------|--------|------|--|
| Date: | 01/06/21 | Scale: | @ A3 |  |
|       |          |        |      |  |

DESIGN ORIGINAL