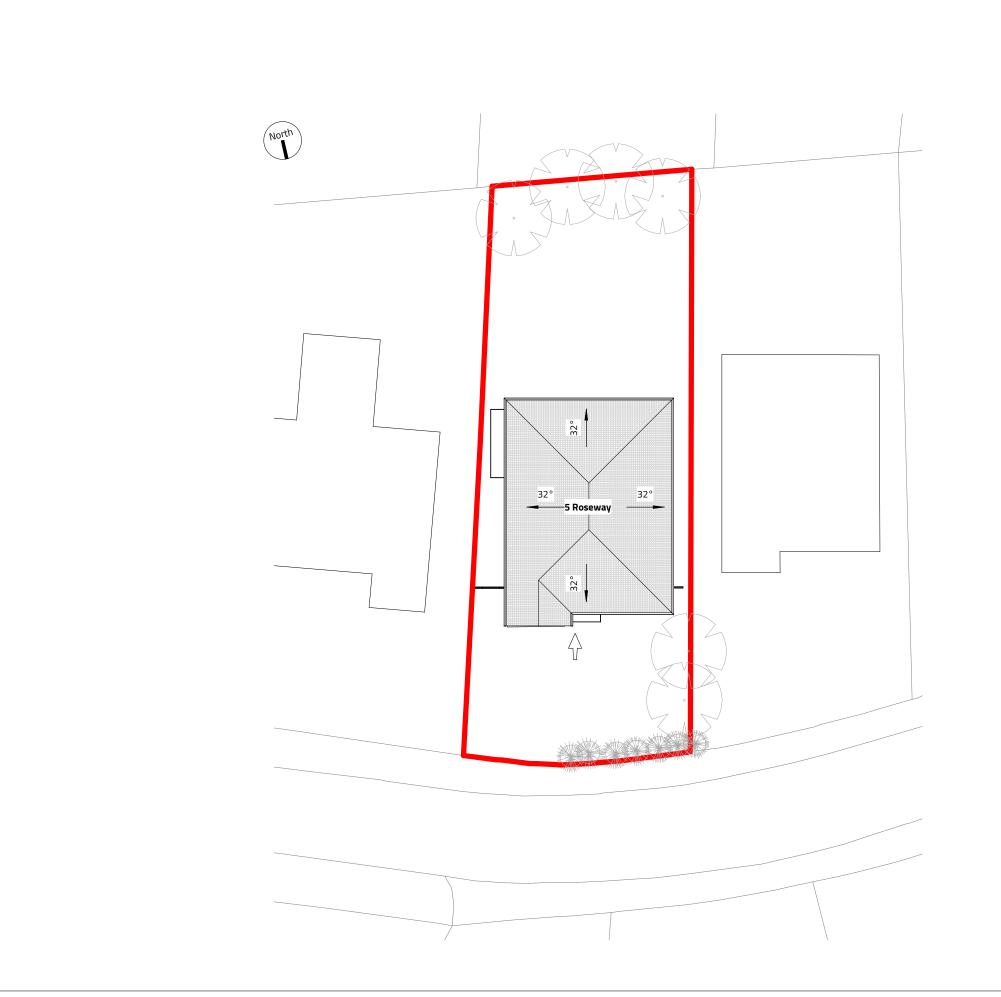

Client: Michelle & John Snee

Project: 5 Roseway, Bramhall

Sheet: Existing - Site Plan

Ref: P575\_110 Date: 10/05/21 Scale: 1:200 @ A3

В

DESIGN ORIGINAL