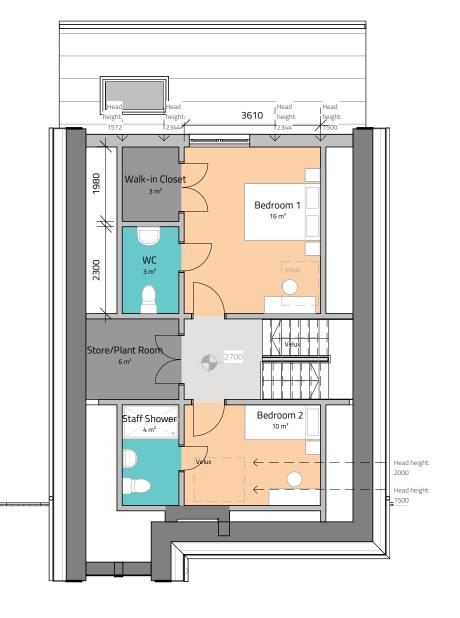

## Proposed - First Floor Plan

1:100

The Contractor is to check all dimensions and conditions on site before commencing. All construction to be in accordance with the latest Building Regulations. This drawing remains the copyright of Buju Architects Ltd.

# Sheet: Proposed - Ground & First Floor Plan

| Ref:                   | Rev: A |  |        |                     |               |
|------------------------|--------|--|--------|---------------------|---------------|
| Date: 01/06/21 Sca     |        |  | Scale: | 1 : 100             | @ A3          |
| By: PZ Approved by: AW |        |  | by: AW | RIBA Stage 3 - Deve | eloped Design |