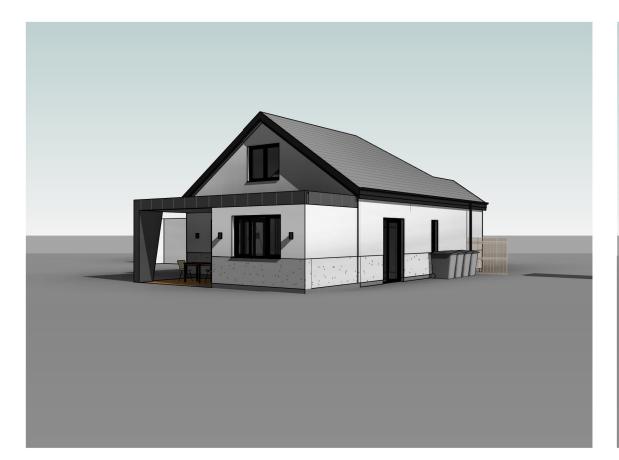

DESIGN ORIGINAL

3D View 1

3D View 2

3D View 4

The Contractor is to check all dimensions and conditions on site before commencing. All construction to be in accordance with the latest Building Regulations. This drawing remains the copyright of Buju Architects Ltd.

# Sheet: Proposed - 3D Views

| Ref:  | P575_9   | Rev: A |      |  |
|-------|----------|--------|------|--|
| Date: | 01/06/21 | Scale: | @ A3 |  |
|       |          |        |      |  |

DESIGN ORIGINAL