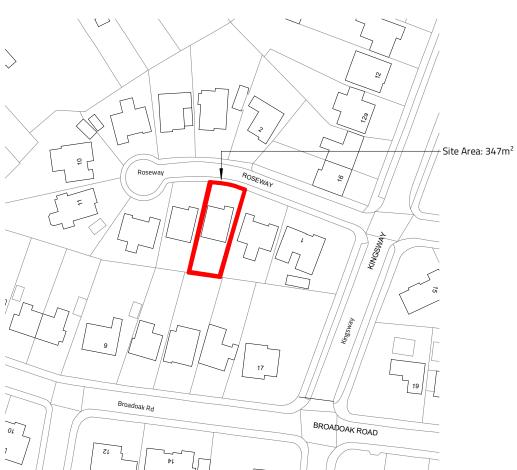

Site address:

5 Roseway

Bramhall

Stockport

SK7 3BQ

By Date

Client: Michelle & John Snee Project: 5 Roseway, Bramhall

Sheet: Location Plan

Ref: P575\_100 Date: 10/05/21 Scale: 1:1250 @ A3

В

DESIGN ORIGINAL