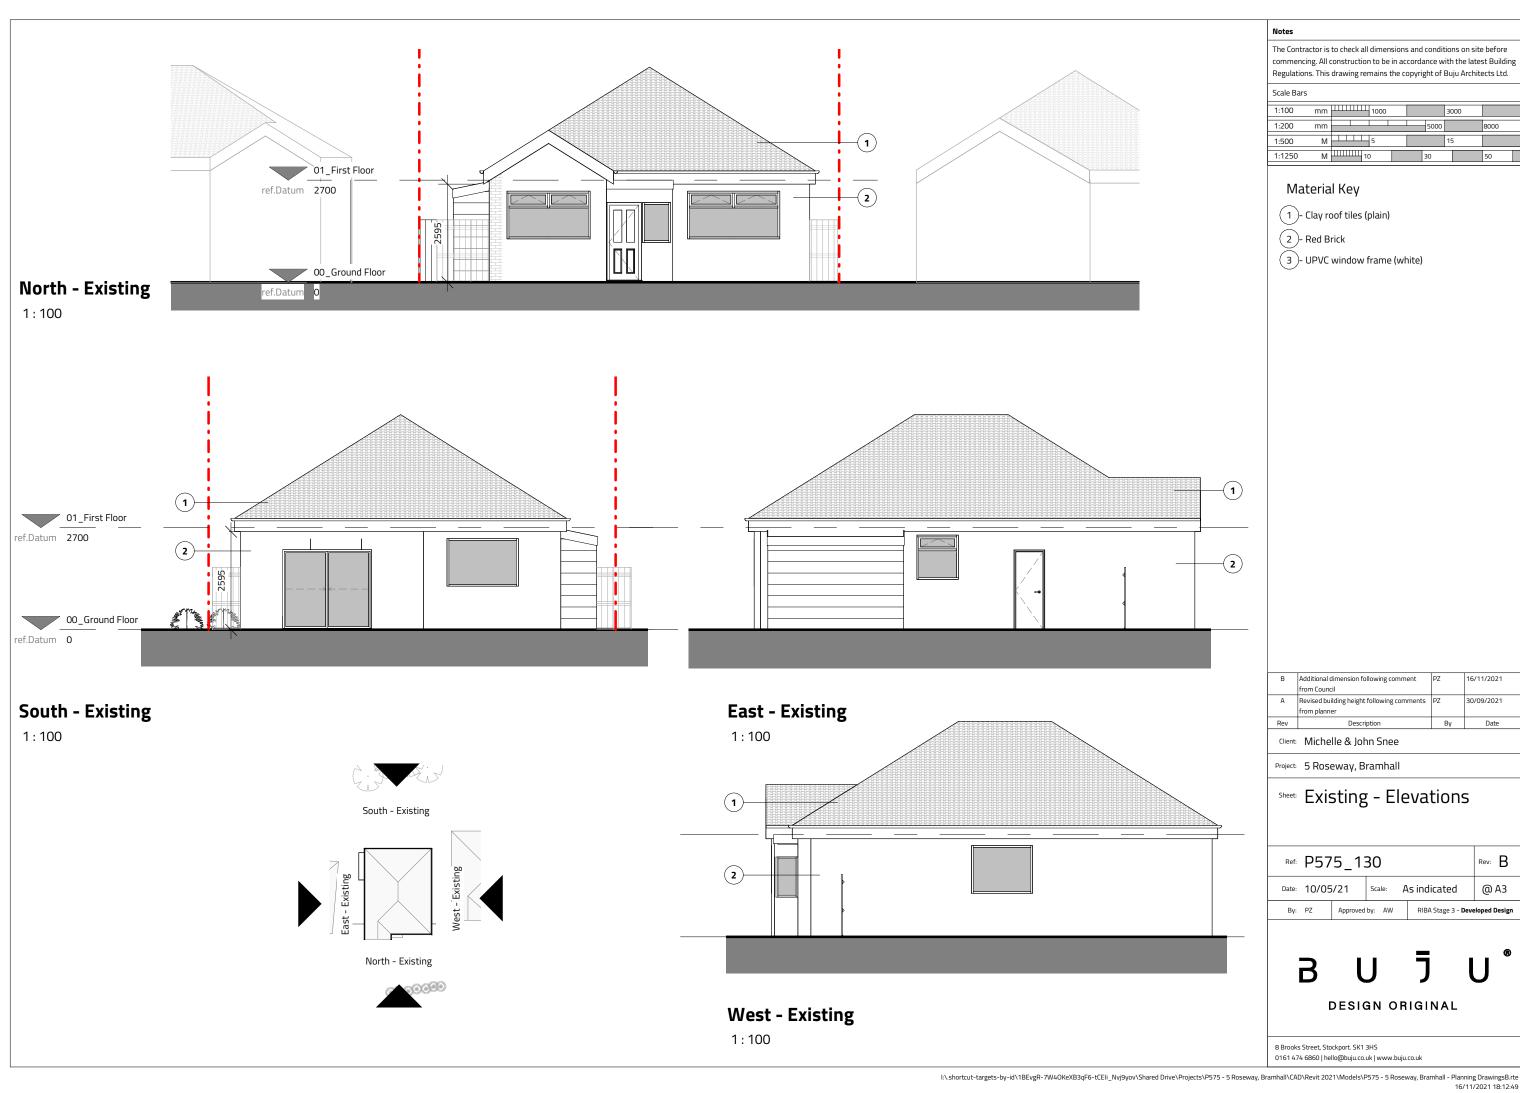

Client: Michelle & John Snee

Project: 5 Roseway, Bramhall

Sheet: Existing - Site Plan

Ref: P575\_110 Date: 10/05/21 Scale: 1:200 @ A3

В

DESIGN ORIGINAL