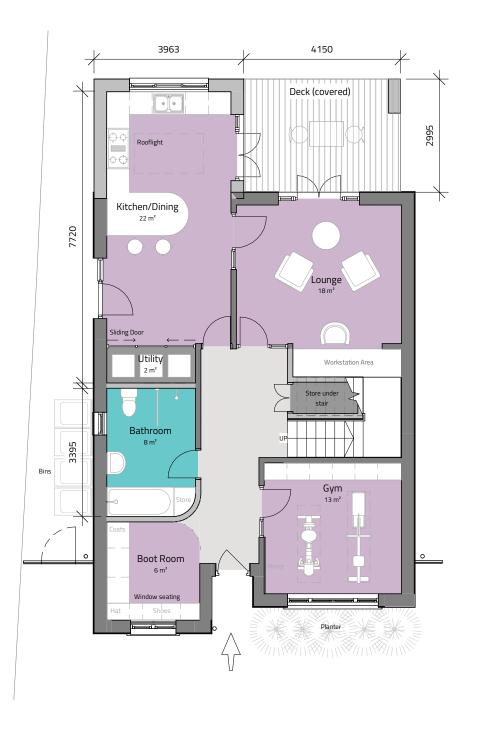

## **Proposed - Ground Floor Plan**

1:100

# Sheet: Proposed - Ground & First Floor Plan

| Ref:                   | Rev: A |  |        |                     |               |
|------------------------|--------|--|--------|---------------------|---------------|
| Date: 01/06/21 Sca     |        |  | Scale: | 1 : 100             | @ A3          |
| By: PZ Approved by: AW |        |  | by: AW | RIBA Stage 3 - Deve | eloped Design |