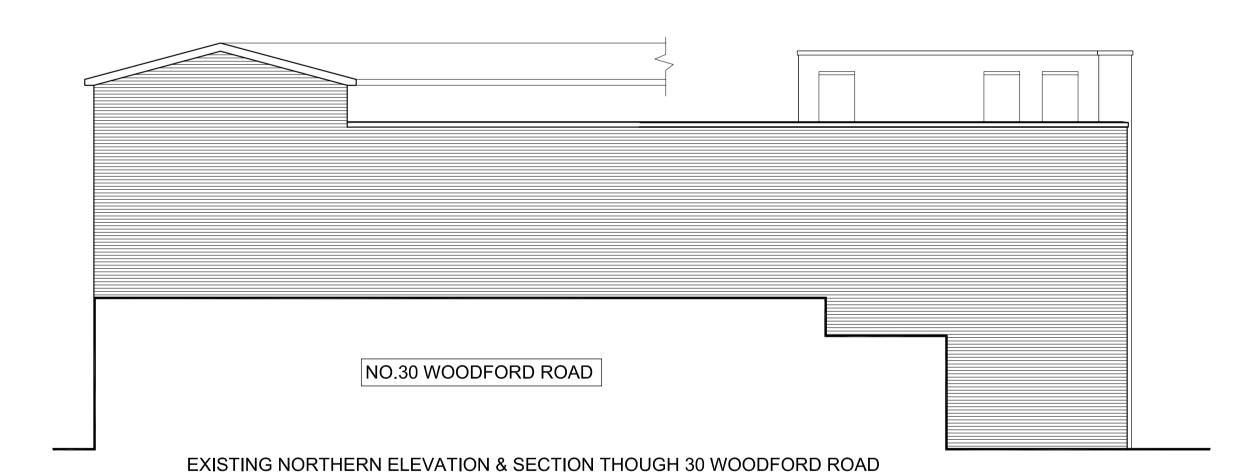

RESTAURANT

EXISTING NORTHERN ELEVATION/TYPICAL SECTION THOUGH BUILDING

14 KINGSWAY : ALTRINCHAM CHESHIRE WA14 1PJ 0161 660 9505 32 Woodford Road, Bramhall, Stockport, SK7 1PA Existing Plans & Elevations/Section

Northern elevation added. Northern elevation/ section amended.

RJL Planning

1:100 @ A1 | 21108-P103 | B