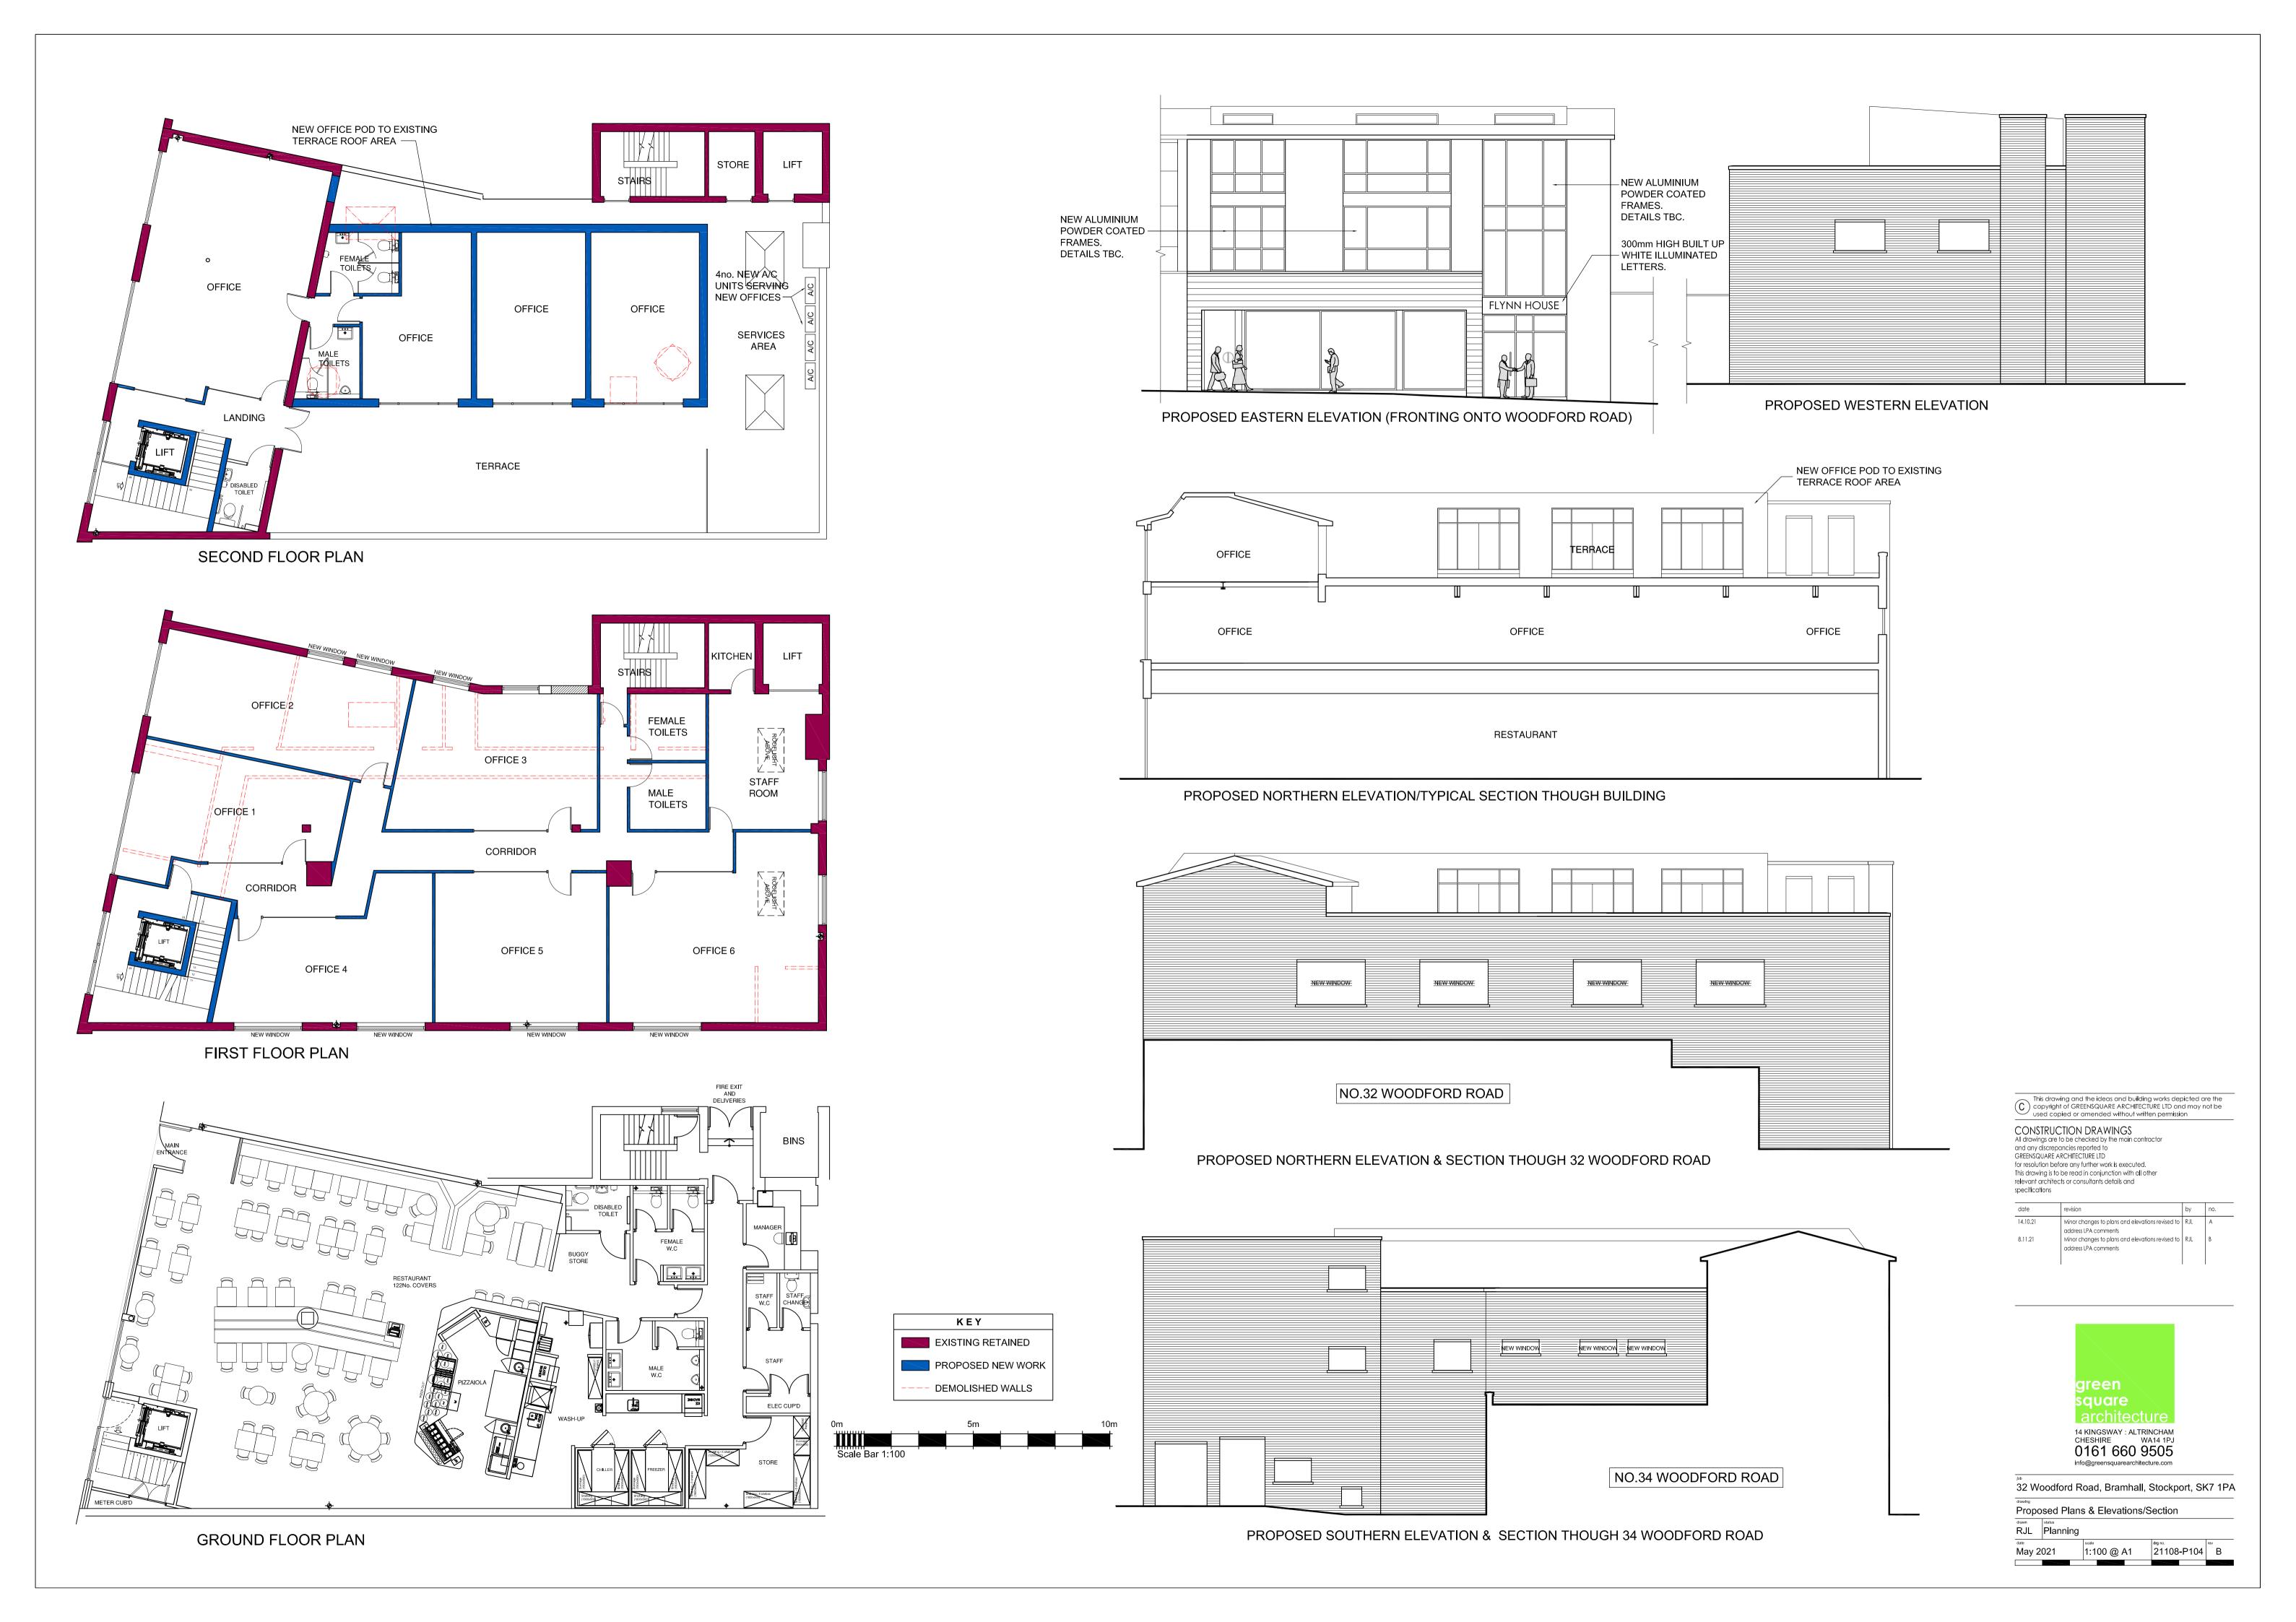

**LOCATION PLAN - 1:1250** 

SITE/BLOCK PLAN - 1:500 (showing existing footprint)

32 Woodford Road, Bramhall, Stockport, SK7 1PA

Site/Block Plan and Location Plan

RJL status Planning

v 2021 Varies @ A2

drg no. 21108-P01

Northern elevation added. Northern elevation/ section amended.

RJL Planning

1:100 @ A1 | 21108-P103 | B