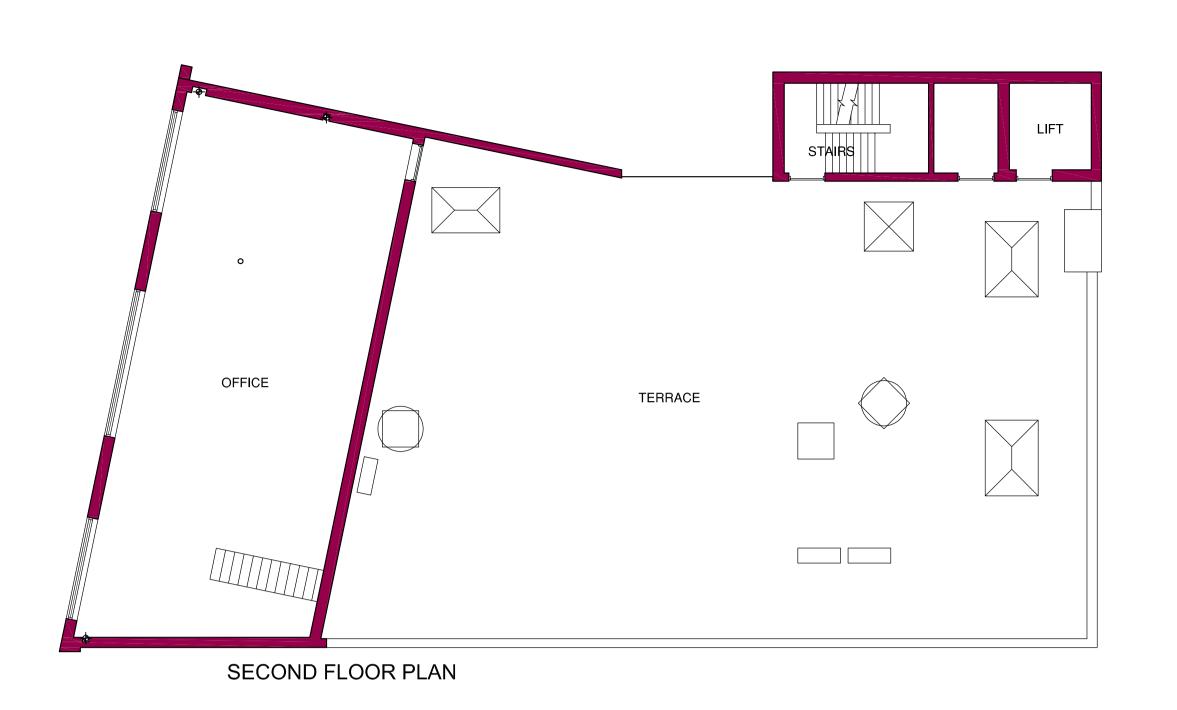

RESTAURANT

EXISTING NORTHERN ELEVATION/TYPICAL SECTION THOUGH BUILDING

14 KINGSWAY : ALTRINCHAM CHESHIRE WA14 1PJ 0161 660 9505 32 Woodford Road, Bramhall, Stockport, SK7 1PA Existing Plans & Elevations/Section