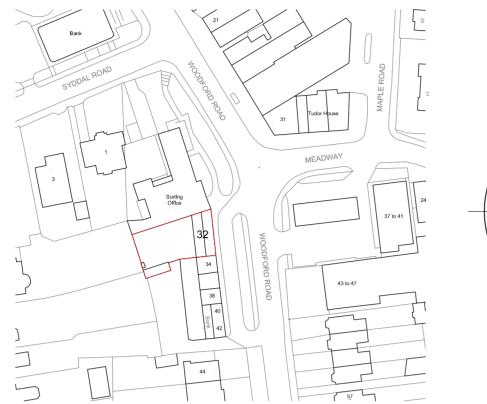

**LOCATION PLAN - 1:1250** 

SITE/BLOCK PLAN - 1:500 (showing existing footprint)

32 Woodford Road, Bramhall, Stockport, SK7 1PA

Site/Block Plan and Location Plan

RJL status Planning

v 2021 Varies @ A2

drg no. 21108-P01