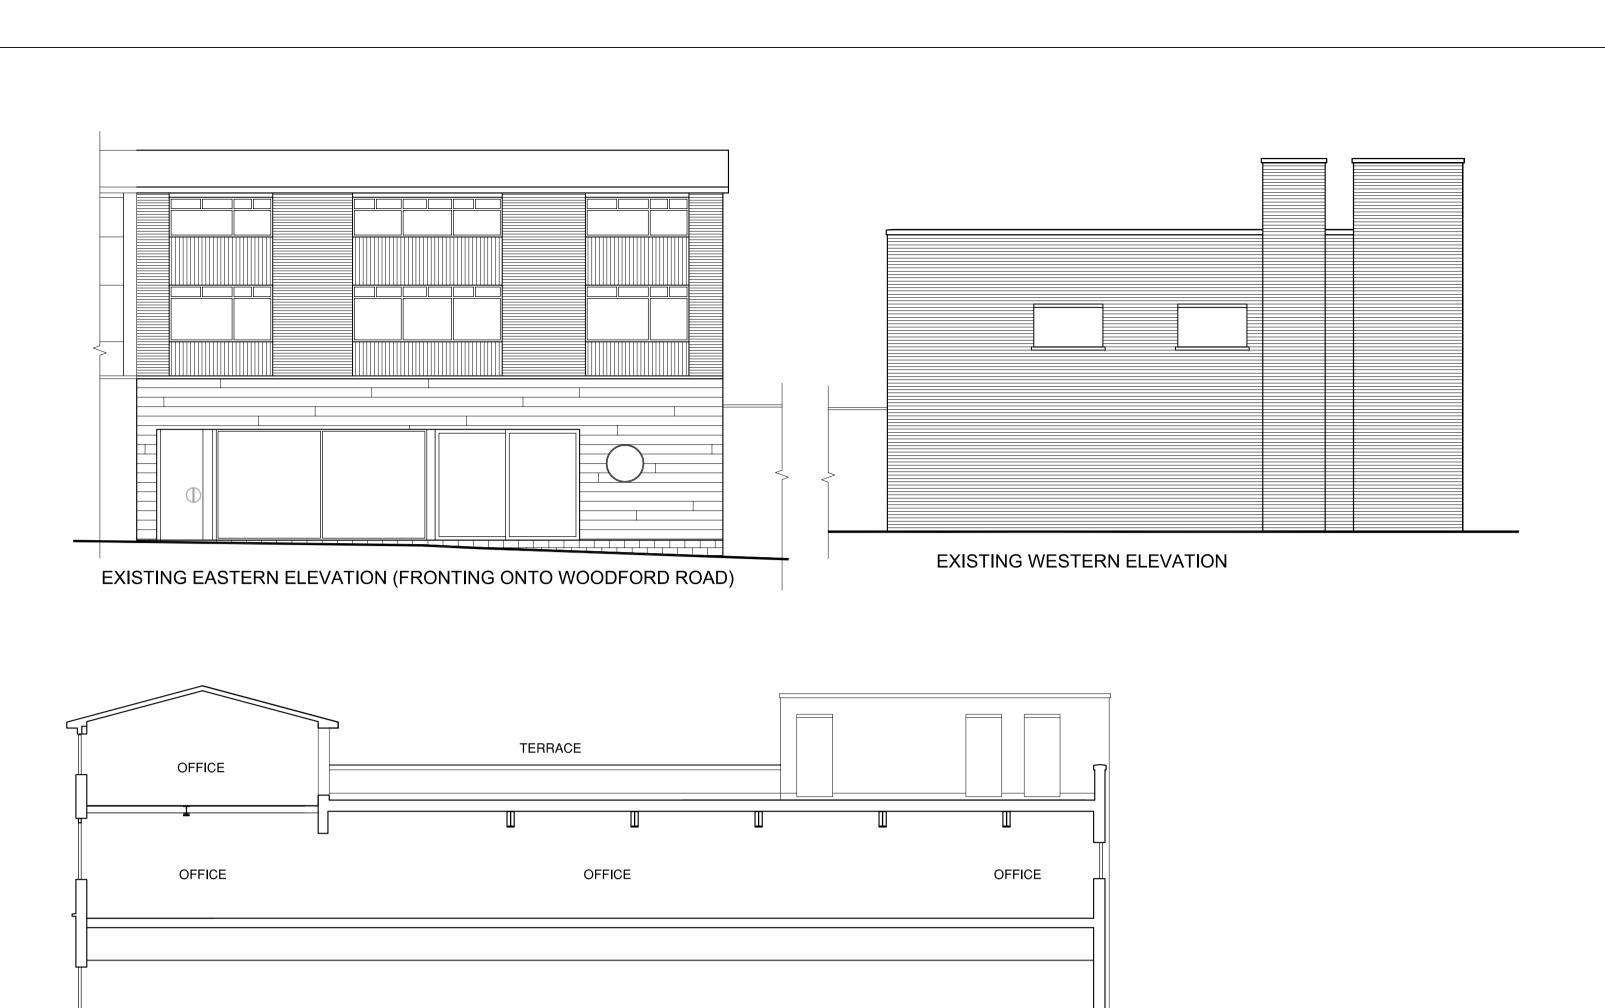

RESTAURANT

EXISTING NORTHERN ELEVATION/TYPICAL SECTION THOUGH BUILDING

14 KINGSWAY : ALTRINCHAM CHESHIRE WA14 1PJ 0161 660 9505 32 Woodford Road, Bramhall, Stockport, SK7 1PA Existing Plans & Elevations/Section