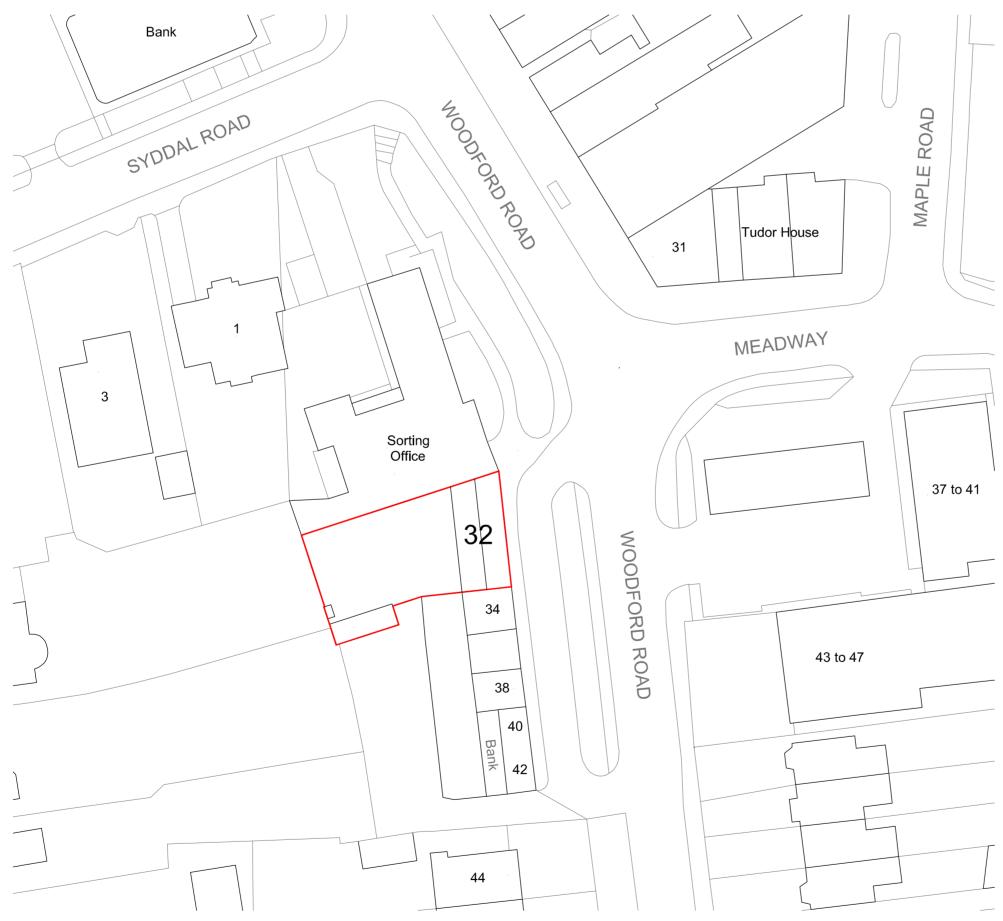

**LOCATION PLAN - 1:1250** 

SITE/BLOCK PLAN - 1:500 (showing existing footprint)

32 Woodford Road, Bramhall, Stockport, SK7 1PA

Site/Block Plan and Location Plan

RJL status Planning

v 2021 Varies @ A2

drg no. 21108-P01