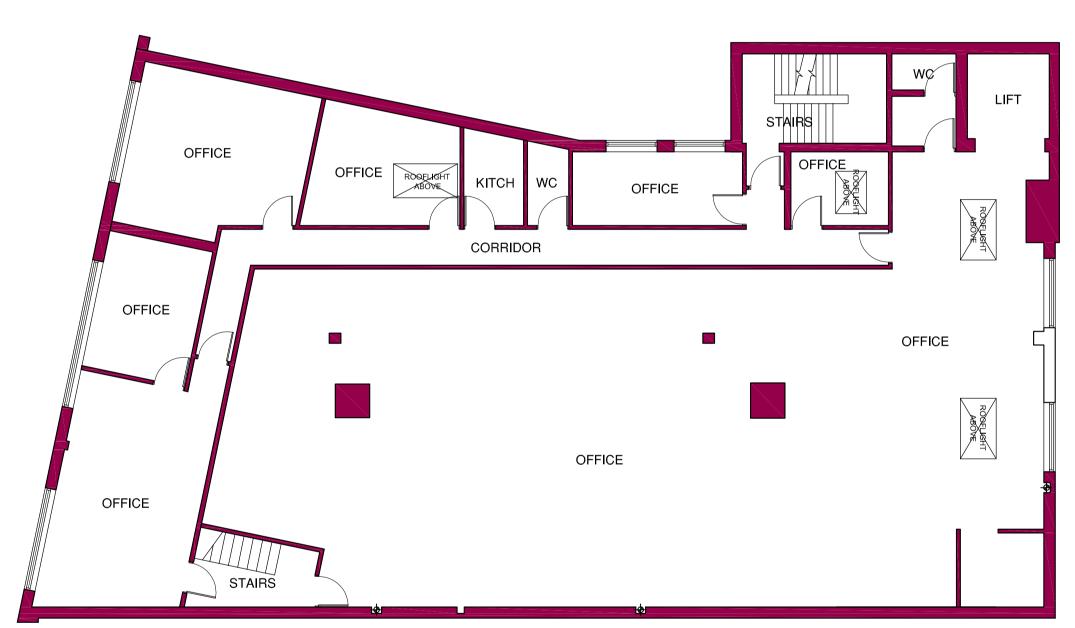

RESTAURANT

EXISTING NORTHERN ELEVATION/TYPICAL SECTION THOUGH BUILDING

14 KINGSWAY : ALTRINCHAM CHESHIRE WA14 1PJ 0161 660 9505 32 Woodford Road, Bramhall, Stockport, SK7 1PA Existing Plans & Elevations/Section