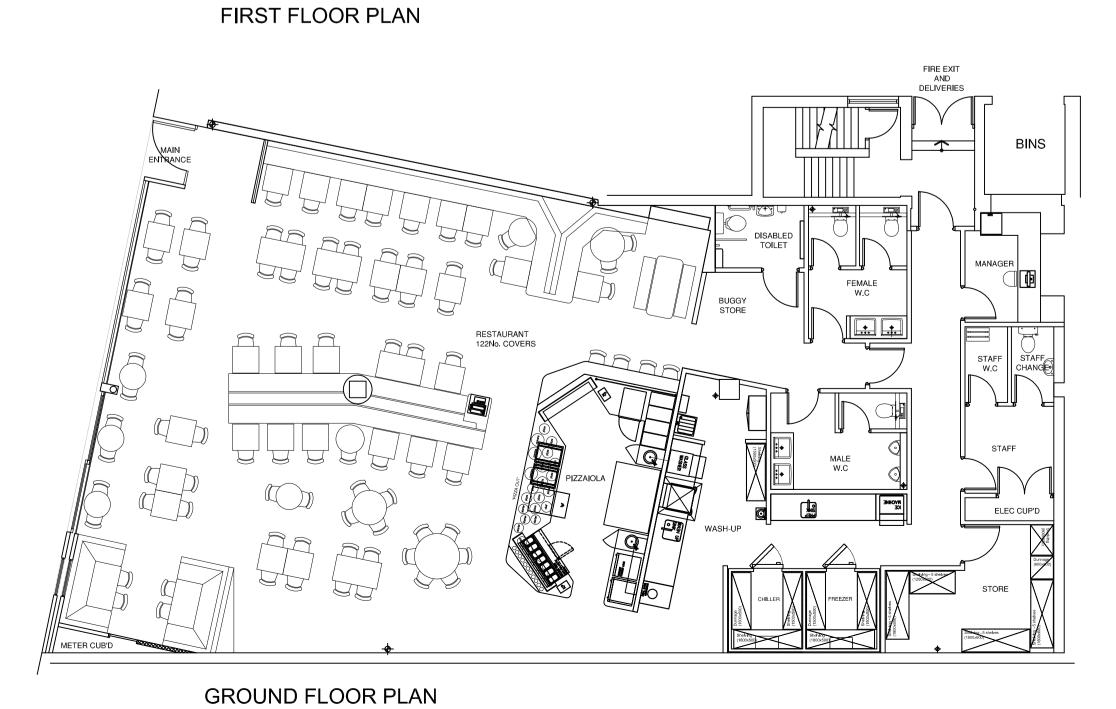

RESTAURANT

EXISTING NORTHERN ELEVATION/TYPICAL SECTION THOUGH BUILDING

14 KINGSWAY : ALTRINCHAM CHESHIRE WA14 1PJ 0161 660 9505 32 Woodford Road, Bramhall, Stockport, SK7 1PA Existing Plans & Elevations/Section