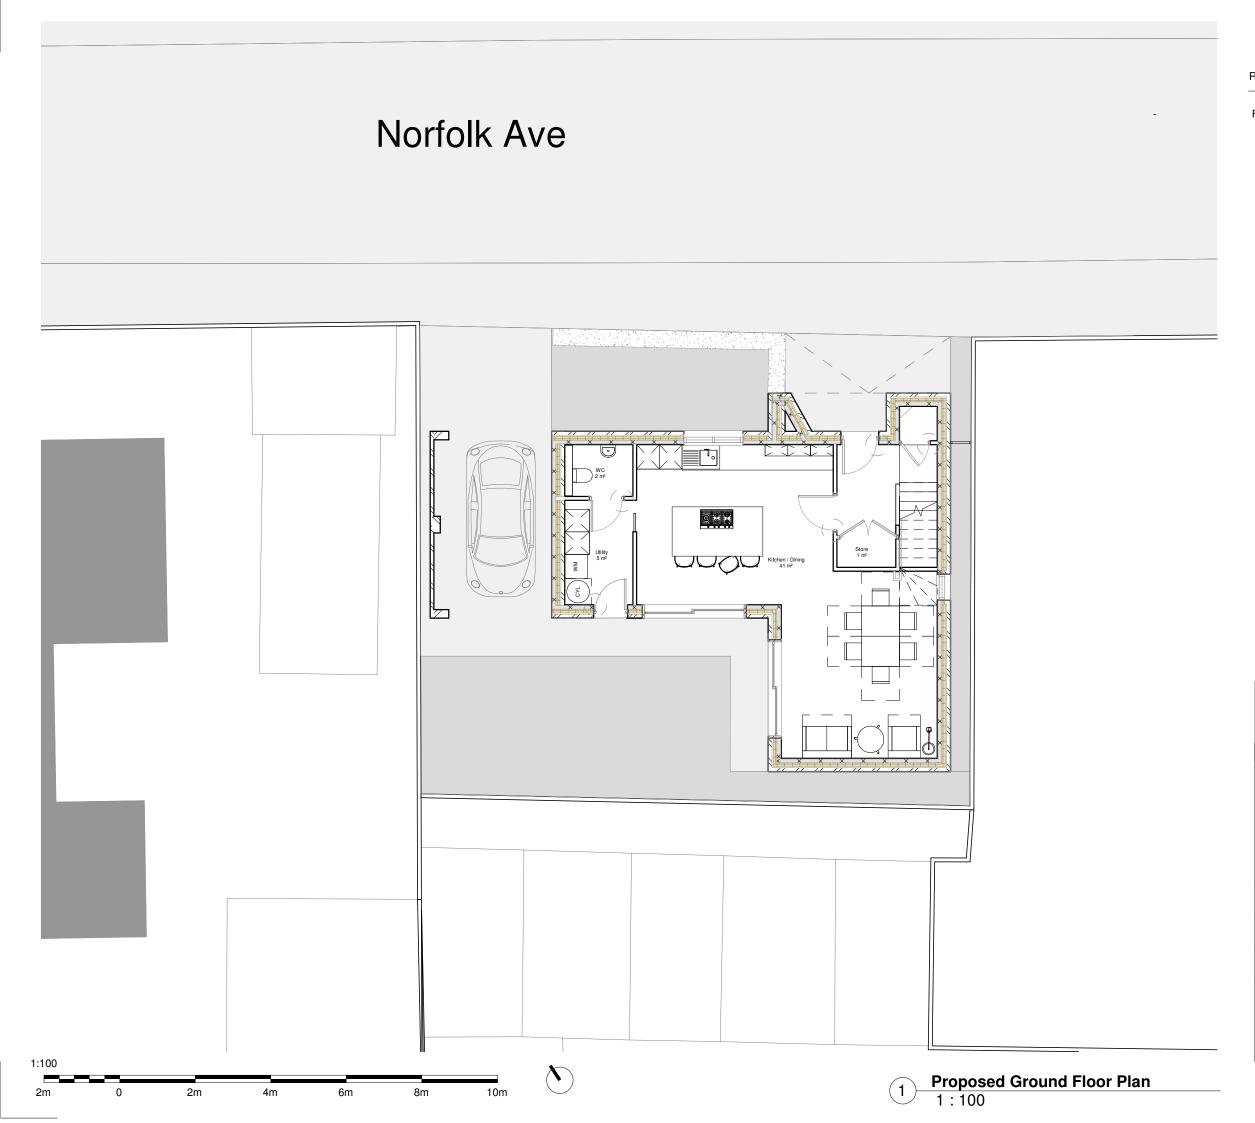

KEY

GRASS LAWN

PLANTING/SHRUBS/HEDGE

TOBERMORE PERMEABLE BLOCK PAVING -HYDROPAVE TEGULA DUO

|                                        | udios Ltd. 18 Lloyd Street, Manchester, M5 2WA<br>79 6003 E: information@codastudios.co.uk                                                                                                                                                                     |
|----------------------------------------|----------------------------------------------------------------------------------------------------------------------------------------------------------------------------------------------------------------------------------------------------------------|
| Drawn                                  | Checked Date Scale Revision                                                                                                                                                                                                                                    |
| AA                                     | JH 05/26/21 As -<br>indicated@A3                                                                                                                                                                                                                               |
| Client                                 | STOCKPORT                                                                                                                                                                                                                                                      |
| Project                                | Norfolk Ave                                                                                                                                                                                                                                                    |
| Titile                                 | Proposed Ground Floor Plan                                                                                                                                                                                                                                     |
| Dwg No.                                | 2958 - PLANNING - 0600                                                                                                                                                                                                                                         |
| SHOWN ON<br>The Contrac<br>drawings or | GHT EXISTS ON THE DESIGNS AND INFORMATION<br>I THIS DRAWING.<br>tor must verify all dimensions on site before making shop<br>commencing work of any kind. No dimensions to be scaled<br>wing. Architect to be notified of any discrepancies in<br>immediately. |