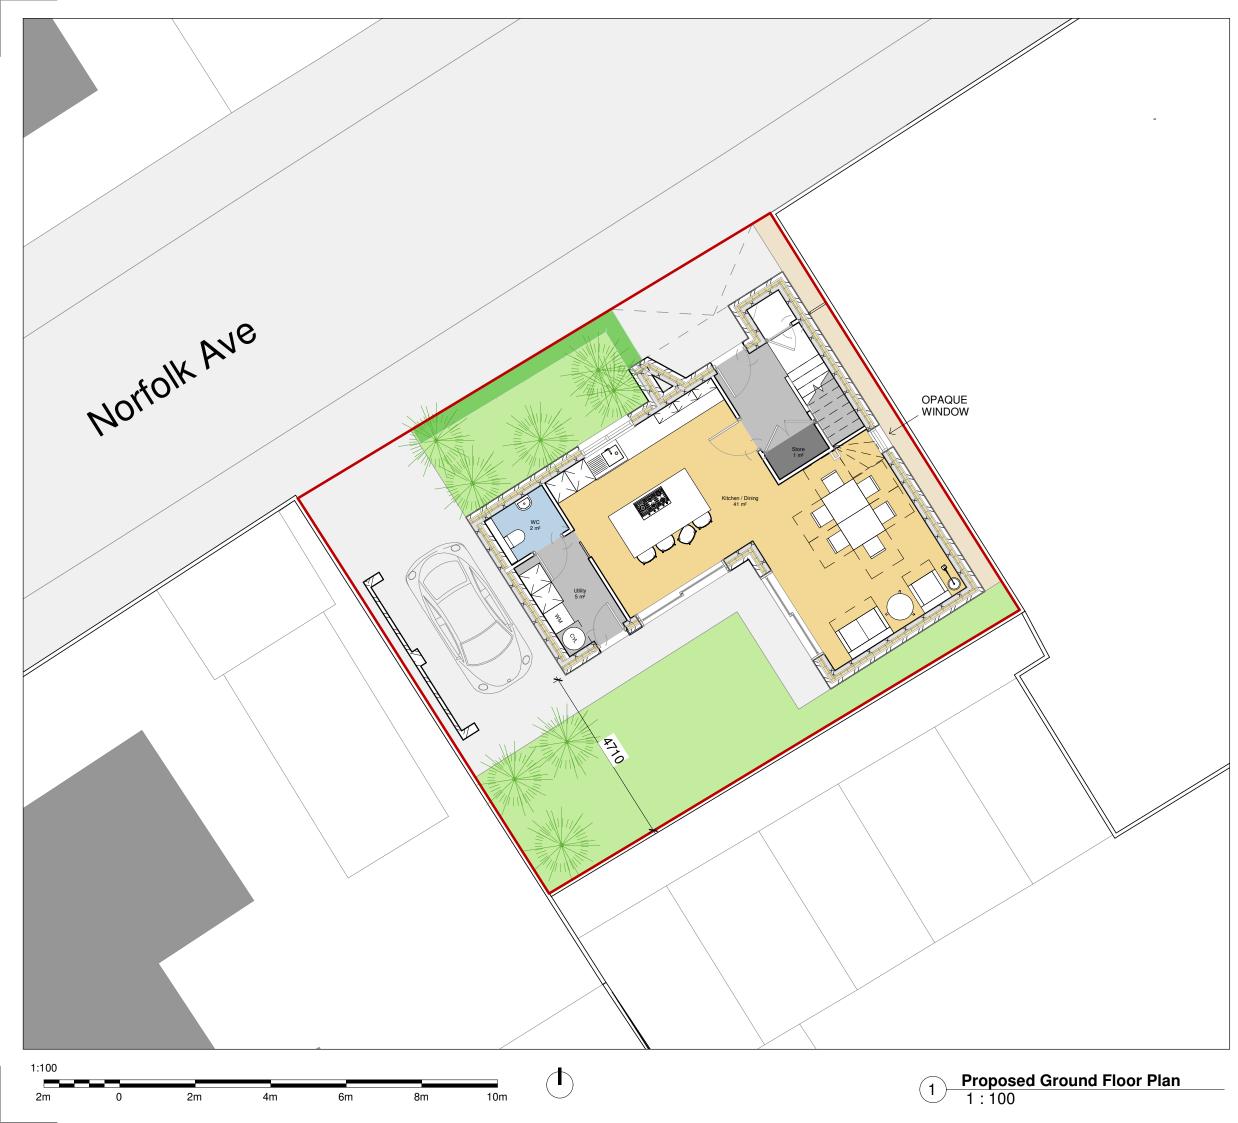

KEY

GRASS LAWN

PLANTING/SHRUBS/HEDGE

TOBERMORE PERMEABLE BLOCK PAVING -HYDROPAVE TEGULA DUO

|                                        | udios Ltd. 18 Lloyd Street, Manchester, M5 2WA<br>79 6003 E: information@codastudios.co.uk                                                                                                                                                                     |
|----------------------------------------|----------------------------------------------------------------------------------------------------------------------------------------------------------------------------------------------------------------------------------------------------------------|
| Drawn                                  | Checked Date Scale Revision                                                                                                                                                                                                                                    |
| AA                                     | JH 05/26/21 As -<br>indicated@A3                                                                                                                                                                                                                               |
| Client                                 | STOCKPORT                                                                                                                                                                                                                                                      |
| Project                                | Norfolk Ave                                                                                                                                                                                                                                                    |
| Titile                                 | Proposed Ground Floor Plan                                                                                                                                                                                                                                     |
| Dwg No.                                | 2958 - PLANNING - 0600                                                                                                                                                                                                                                         |
| SHOWN ON<br>The Contrac<br>drawings or | GHT EXISTS ON THE DESIGNS AND INFORMATION<br>I THIS DRAWING.<br>tor must verify all dimensions on site before making shop<br>commencing work of any kind. No dimensions to be scaled<br>wing. Architect to be notified of any discrepancies in<br>immediately. |