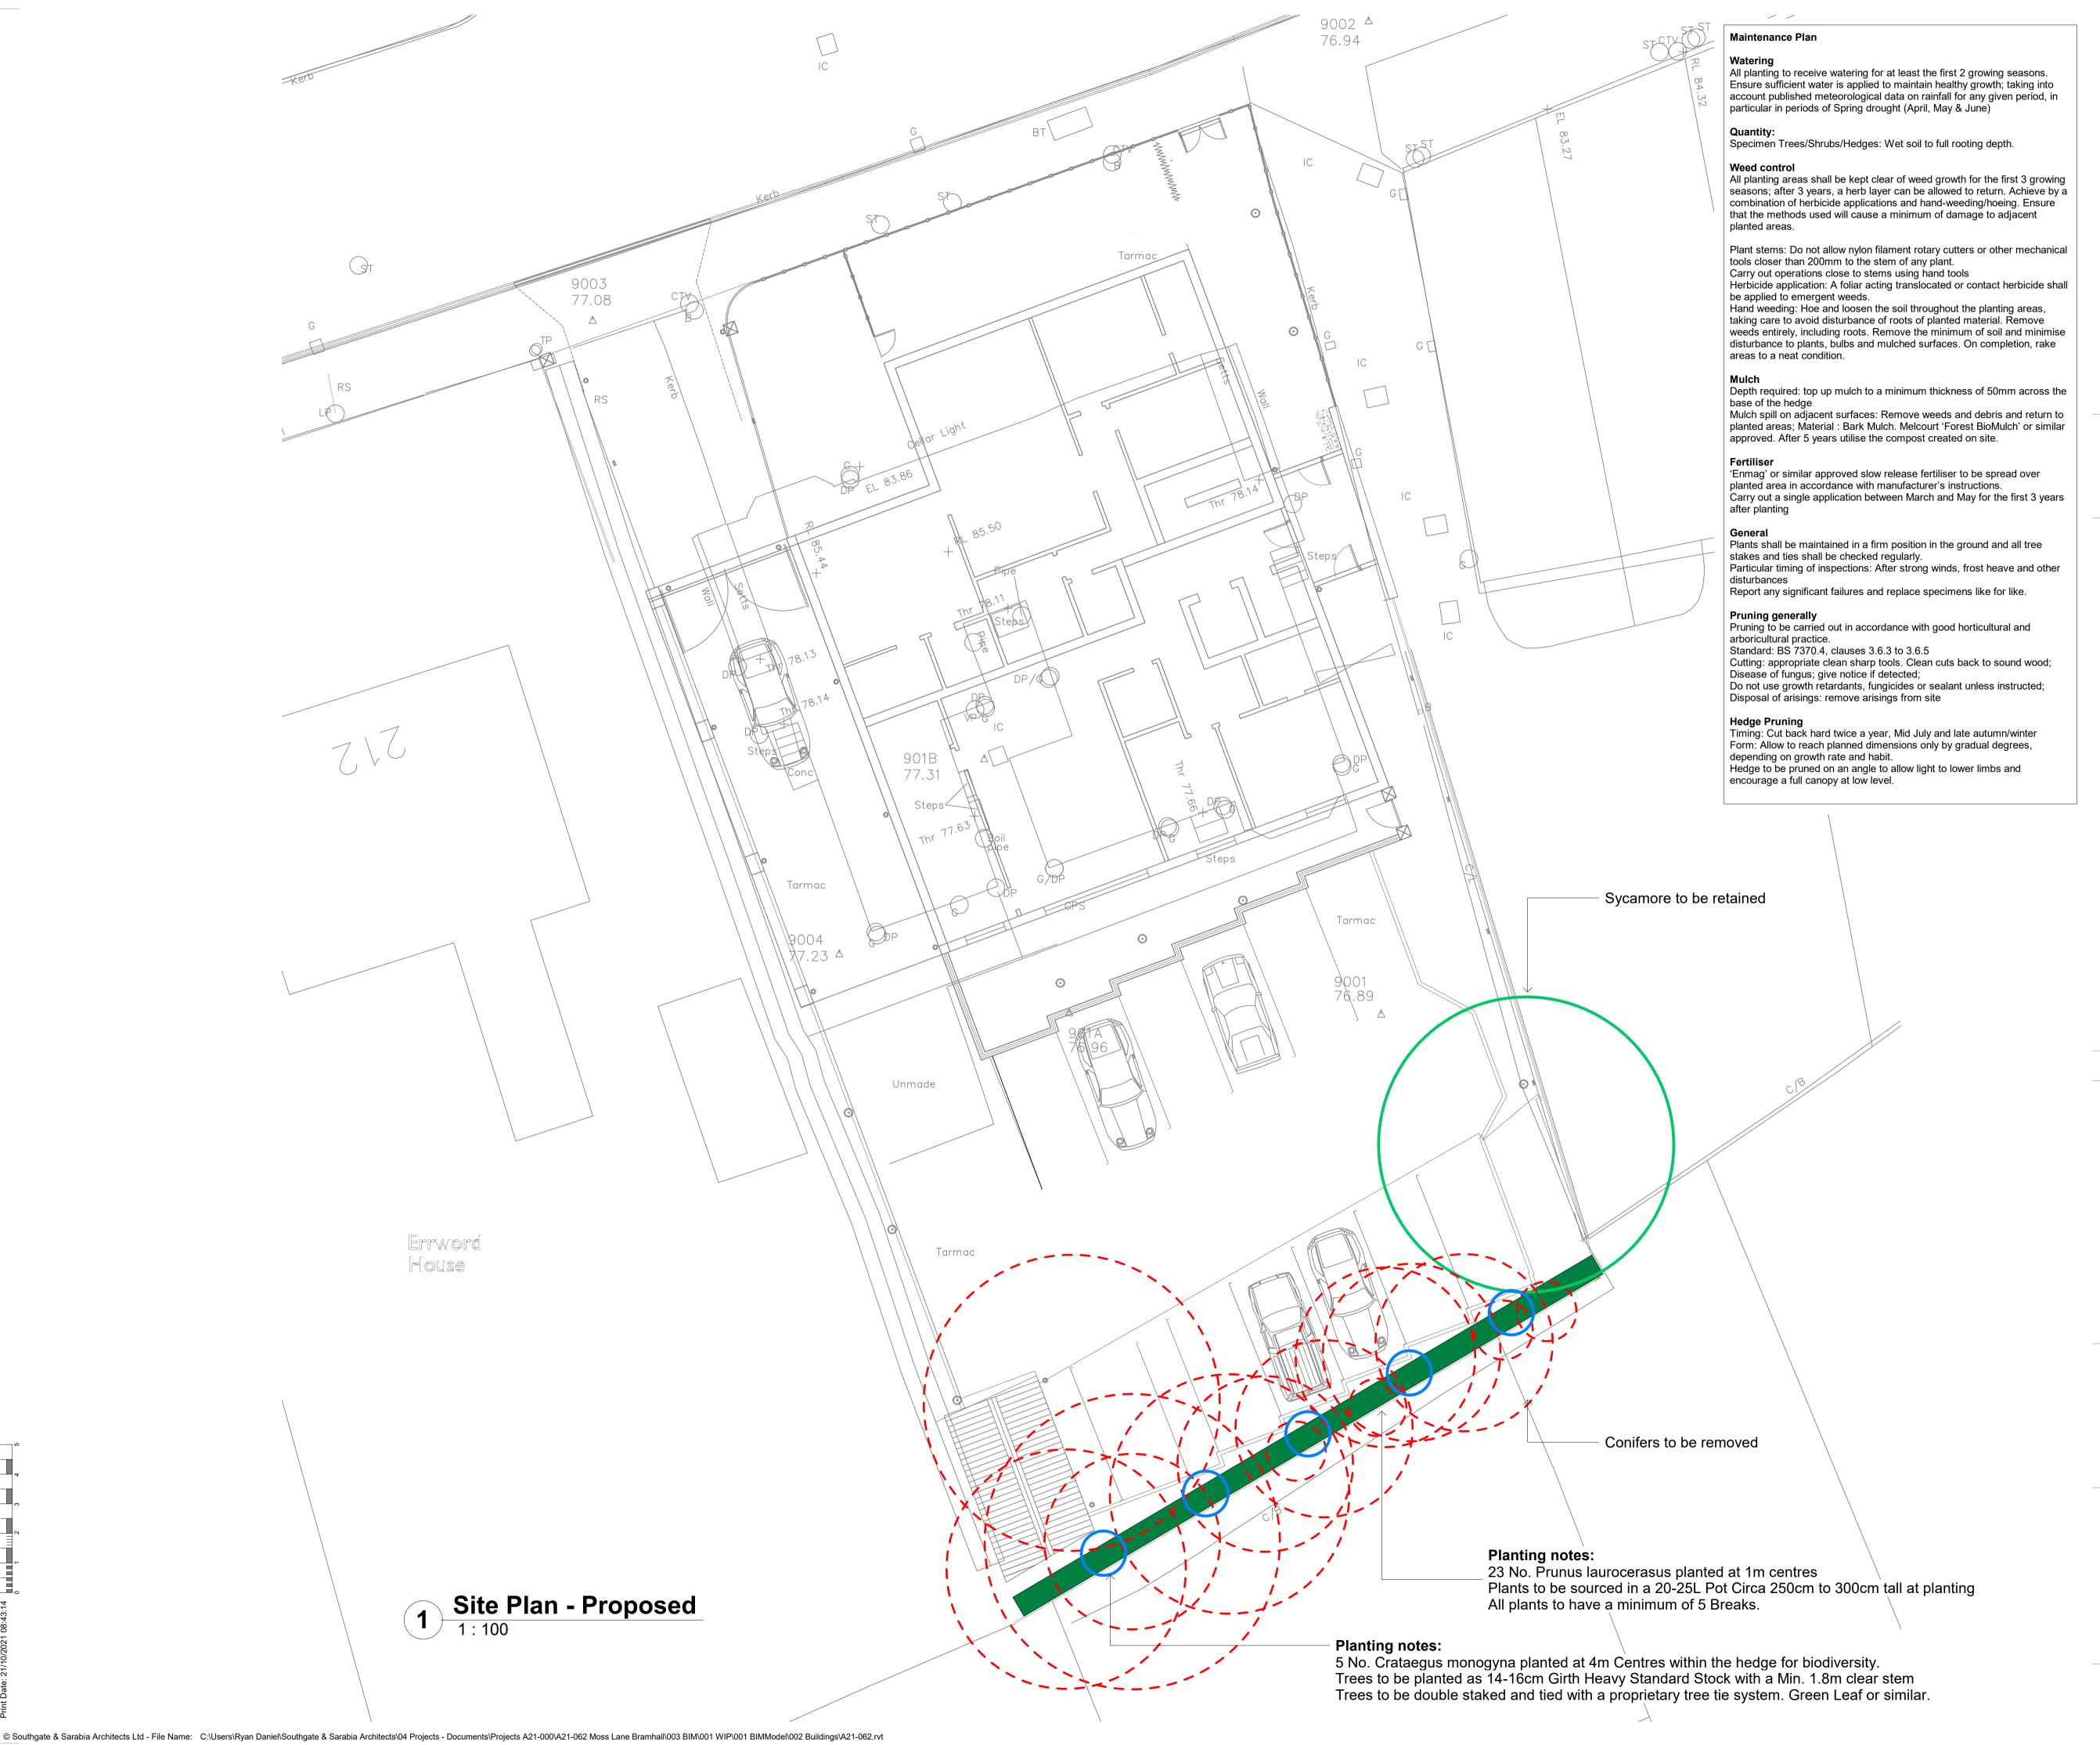

2021-10-21 Proposed trees at front of site removed RND following agreement with LPA 2021-10-19 Hawthorn trees added issued by: comment(s):

Status: Planning

RIBA Stage:

Consultancy Interiour Design Landscape Design Masterplanning

Job: Moss Lane, Bramhall

Title: Proposed Site Plan

Date: 2021-04-30

Scale @ A1: As indicated

Checked By: NSJ

Authorised By: NSJ

Job Number Originator Number Role Zone Level Type Revision A21062 SASA 20103 A Z1 XX DR P02