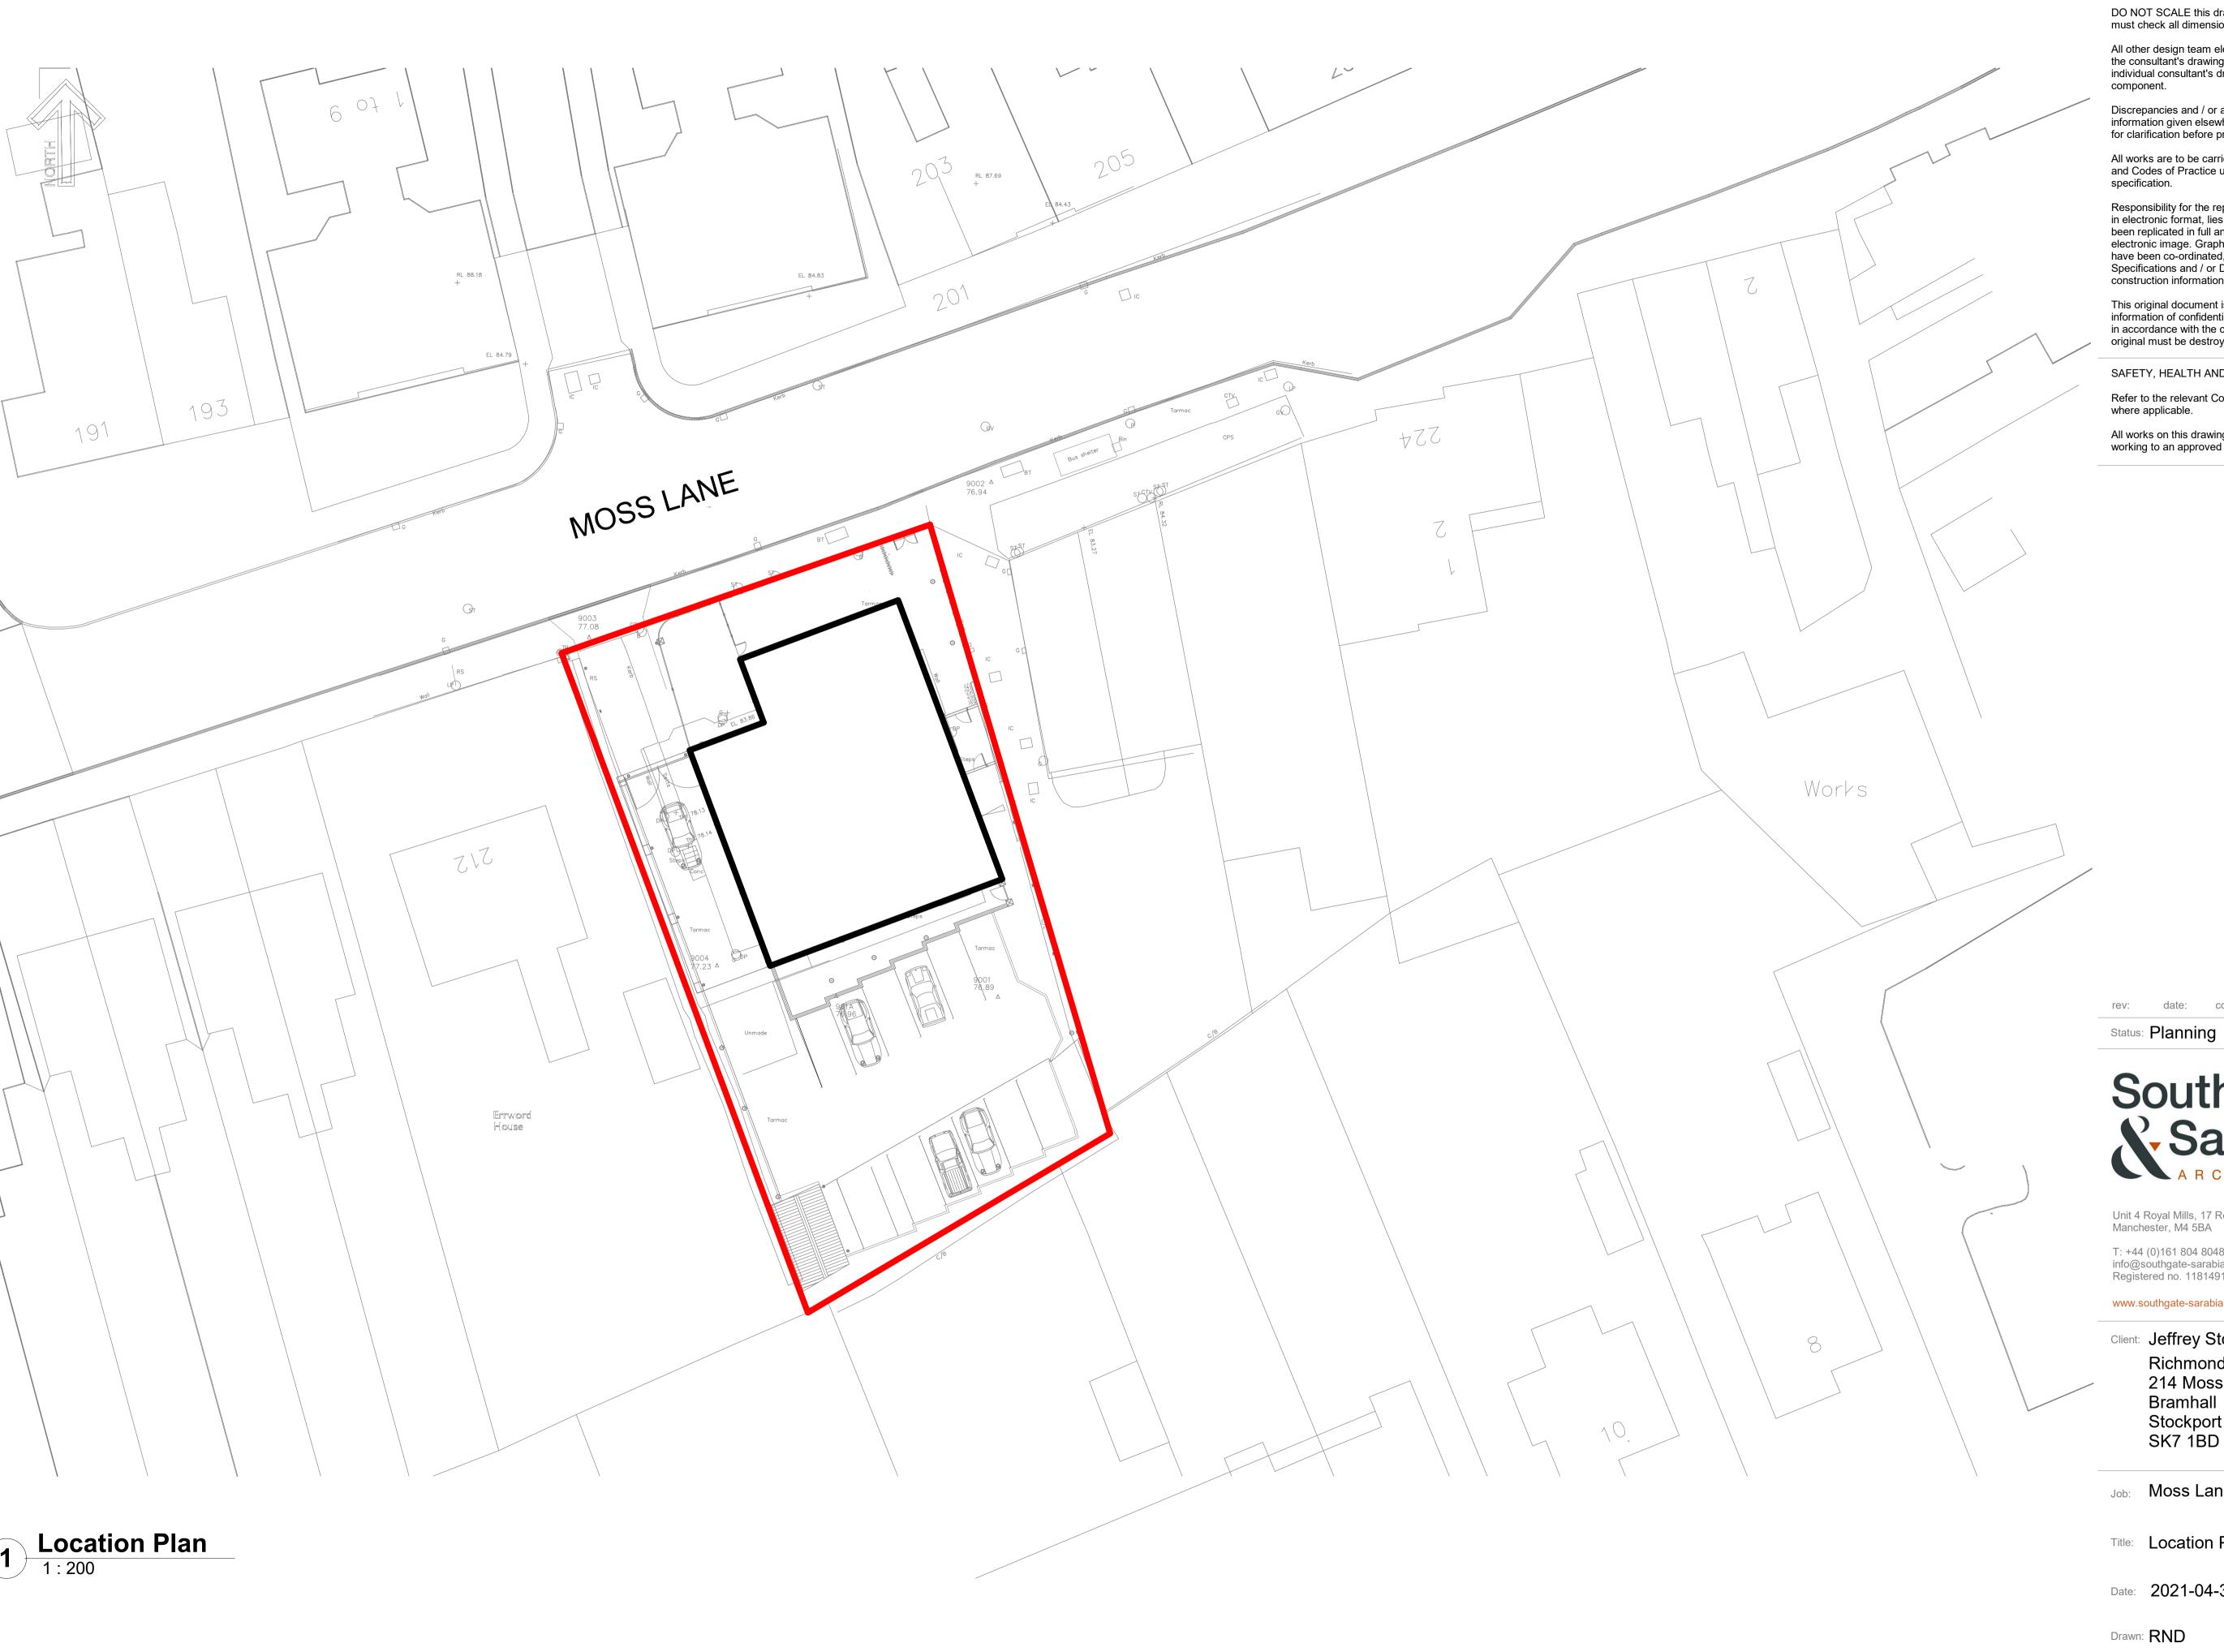

www.southgate-sarabia.co.uk

Client: Jeffrey Stott

**Richmond Court** 214 Moss Lane, Bramhall Stockport

Job: Moss Lane, Bramhall

Title: Location Plan

Date: 2021-04-30

Scale @ A1: 1:200

Checked By: NSJ Authorised By: NSJ