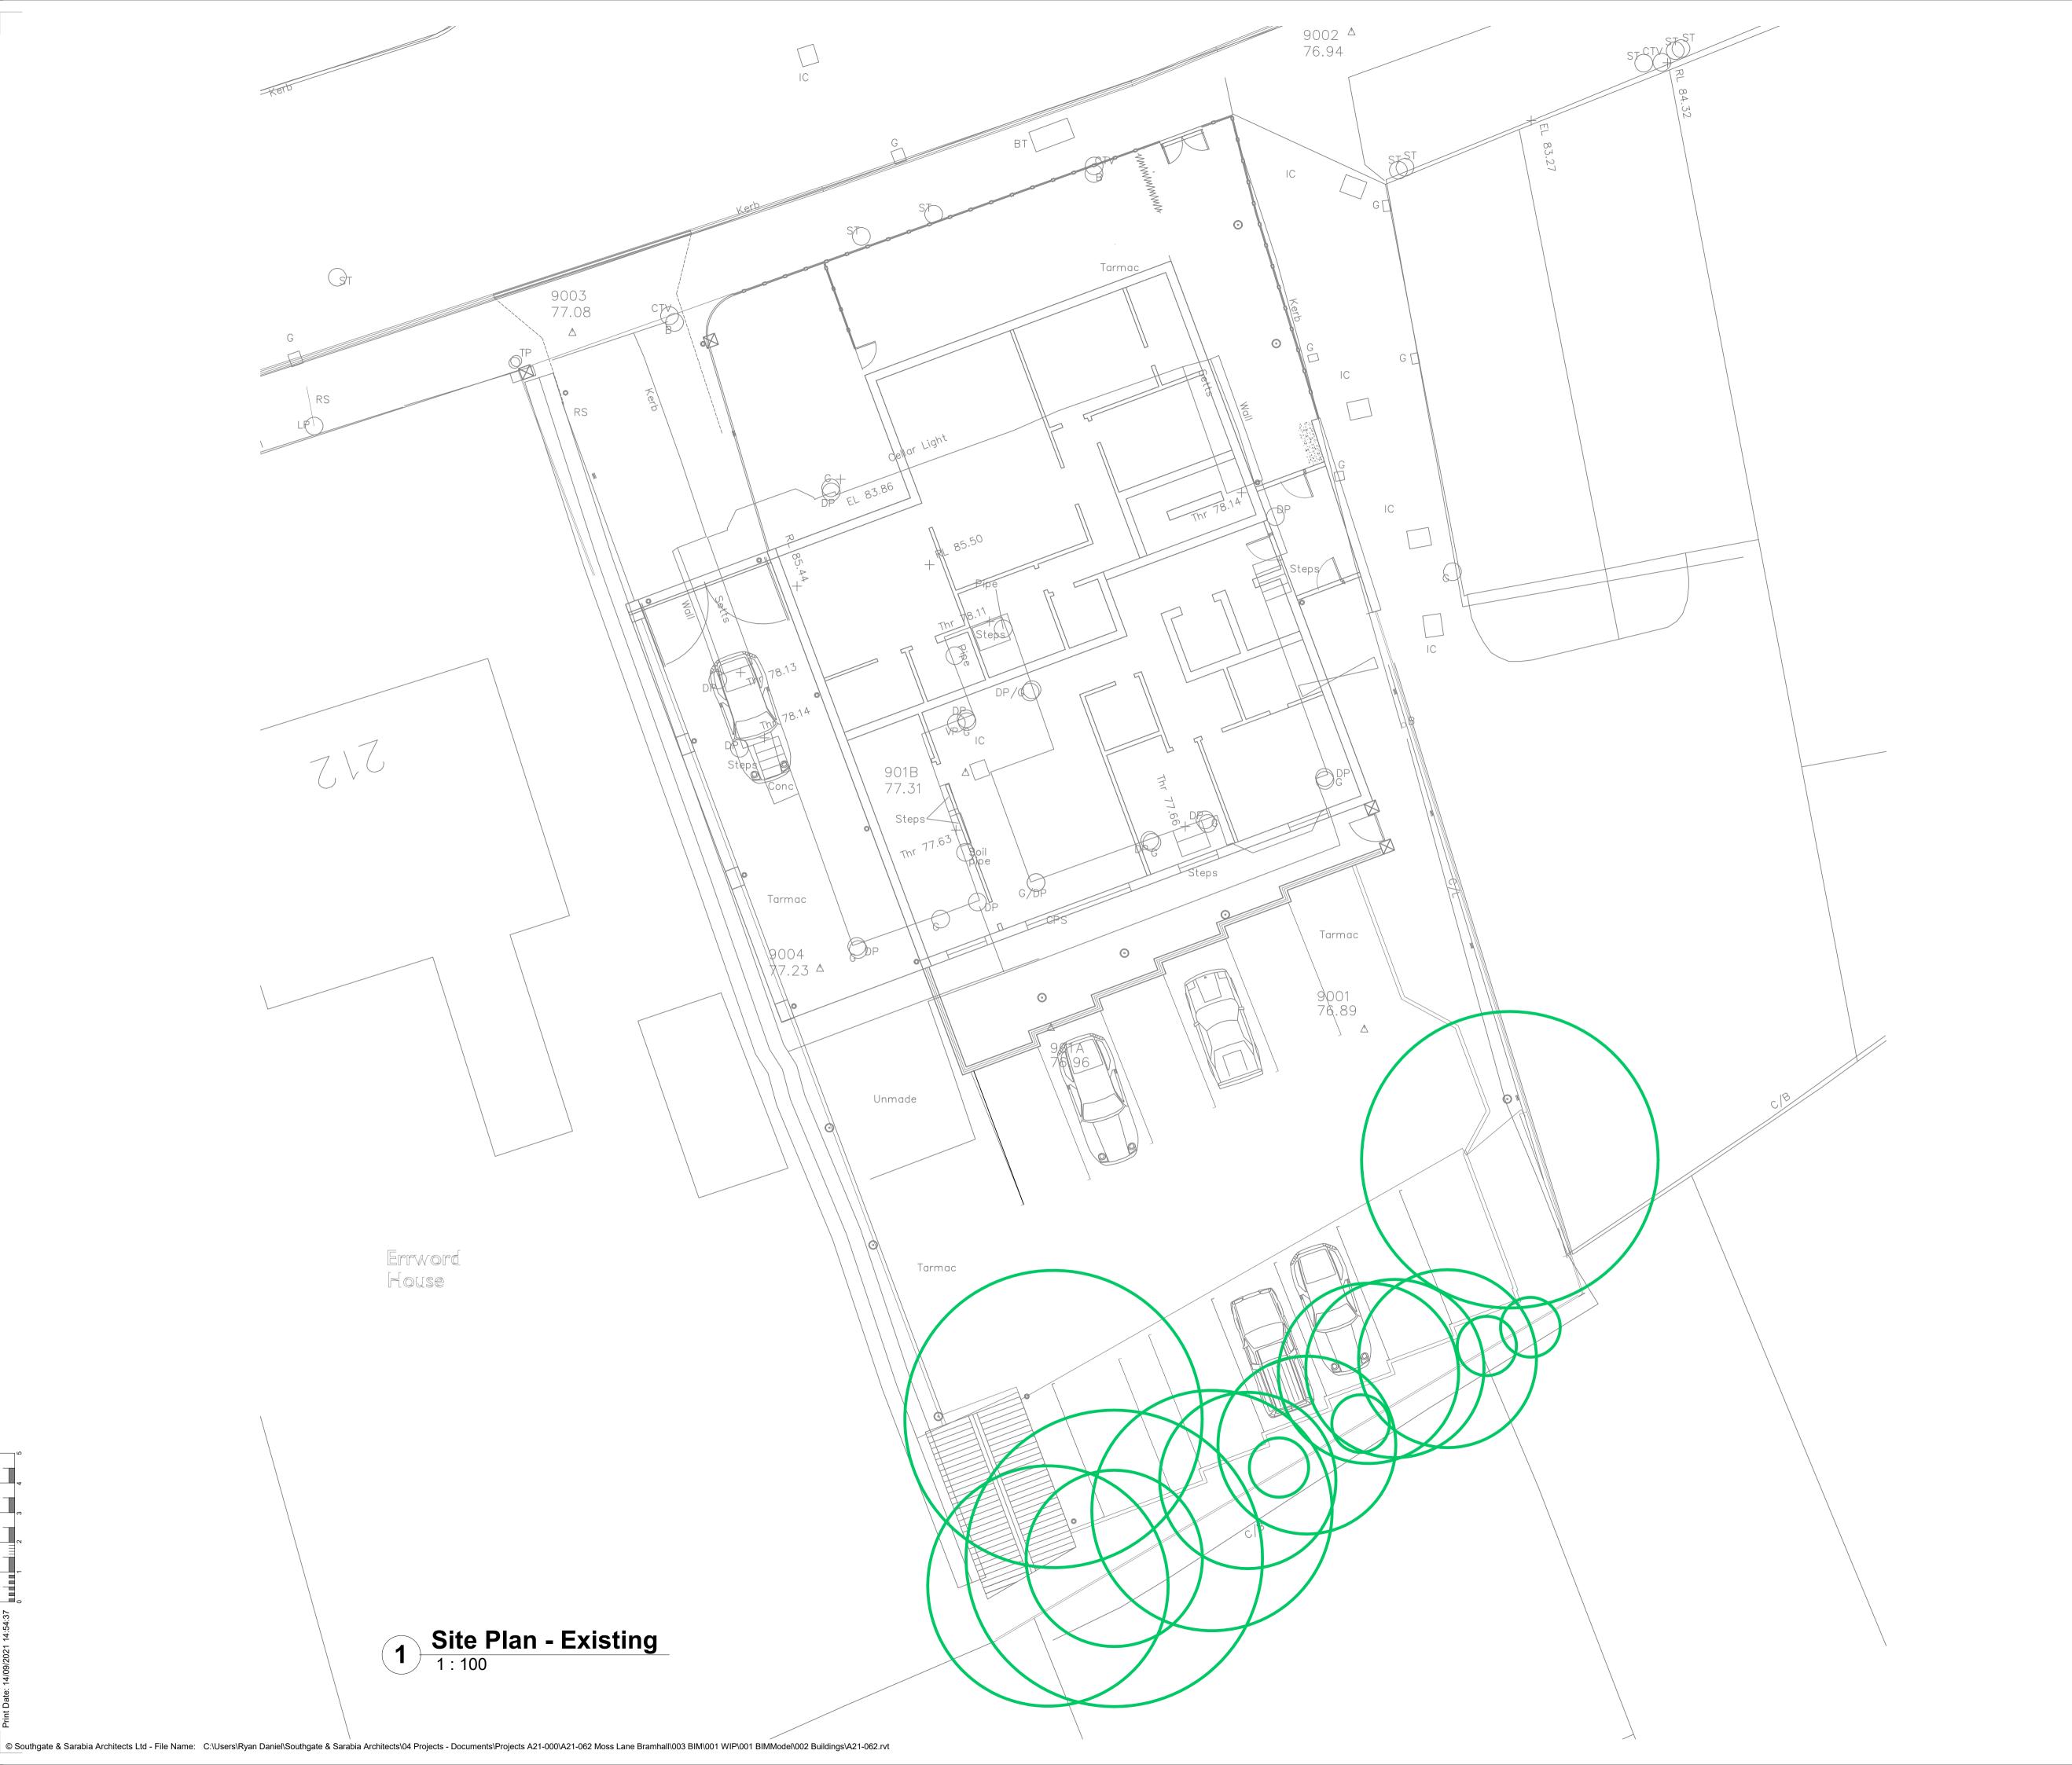

www.southgate-sarabia.co.uk

Client: Jeffrey Stott

**Richmond Court** 214 Moss Lane, Bramhall Stockport SK7 1BD

Job: Moss Lane, Bramhall

Title: Existing Site Plan

Date: 2021-04-30

Scale @ A1: As indicated

Checked By: NSJ Authorised By: NSJ