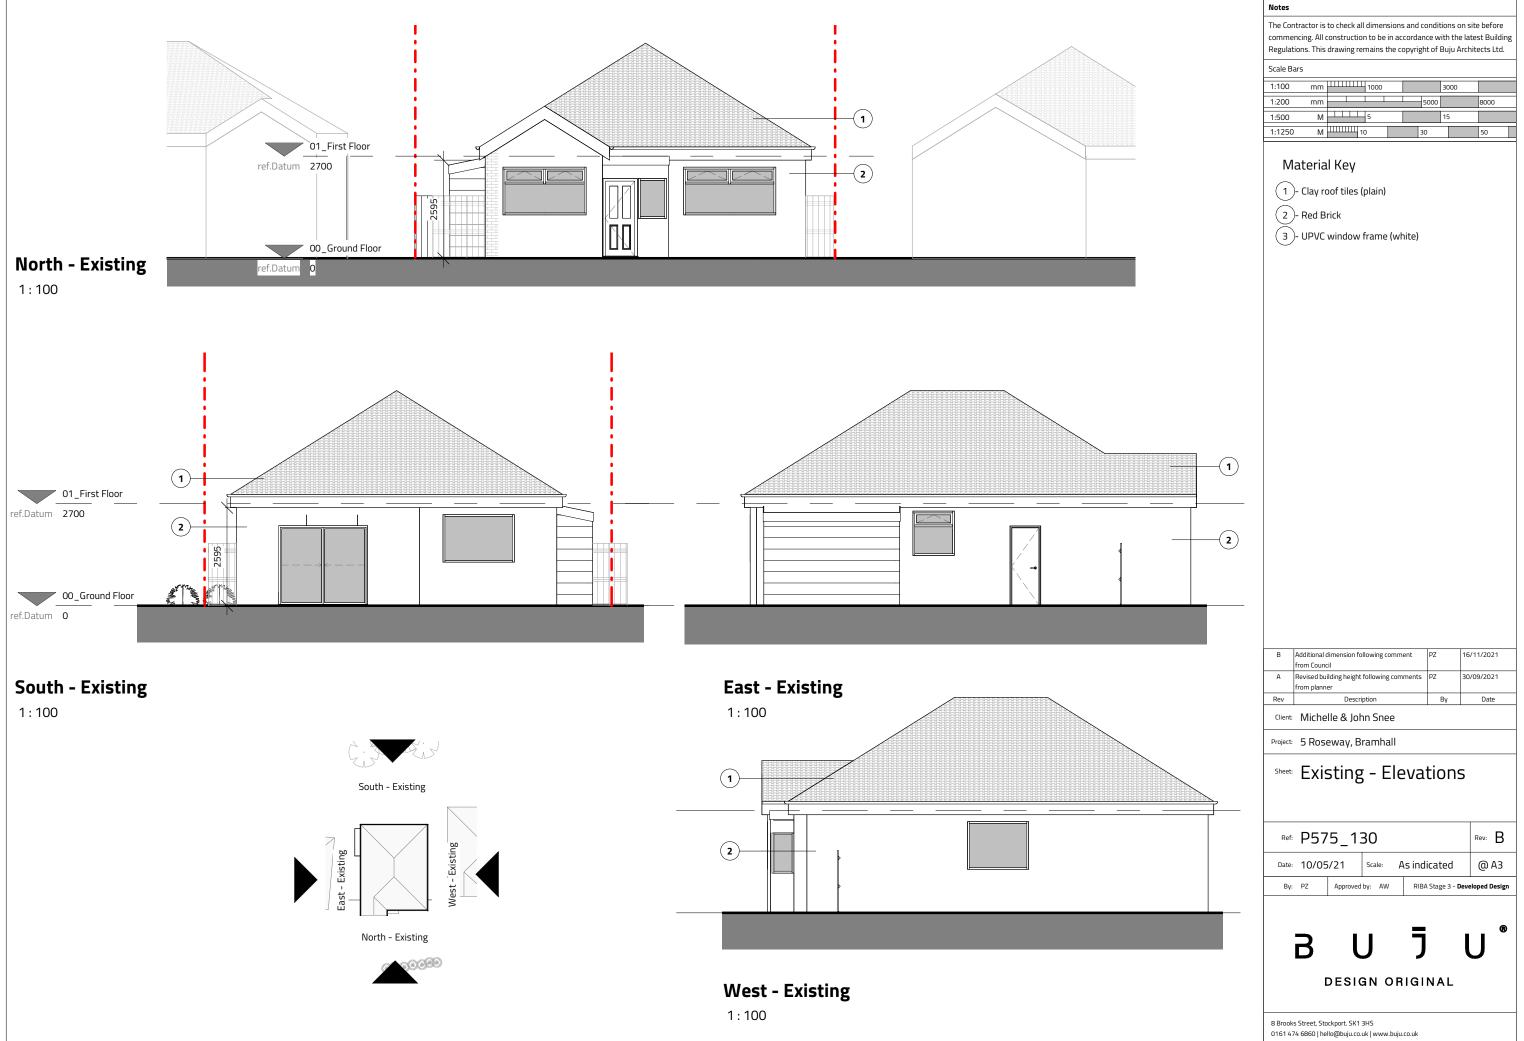

# Existing - First Floor Plan 1 : 100

| Notes |
|-------|
|-------|

The Contractor is to check all dimensions and conditions on site before commencing. All construction to be in accordance with the latest Building Regulations. This drawing remains the copyright of Buju Architects Ltd.

| Rev      |                           | Descri    | iption  |         | By                    | Date          |  |
|----------|---------------------------|-----------|---------|---------|-----------------------|---------------|--|
| Client:  | Miche                     | lle & Jol | nn Snee |         |                       |               |  |
| Project: | 5 Ros                     | eway, B   | ramhall |         |                       |               |  |
| Sheet:   | Existing - Ground & First |           |         |         |                       |               |  |
|          | Floor Plan                |           |         |         |                       |               |  |
| Ref:     | P575_120 Rev:             |           |         |         |                       |               |  |
| Date:    | 10/05                     | 5/21      | Scale:  | 1 : 100 | )                     | @ A3          |  |
| By:      | PZ                        | Approved  | by: AW  | RIBA    | Stage 3 - <b>De</b> v | eloped Design |  |
|          |                           |           |         |         |                       |               |  |
| I        |                           |           |         | 5       |                       | ®             |  |
|          | D                         | L         | J       | J       |                       | U             |  |
|          | ſ                         | DESI      | GN OR   | IGI     | NAL                   |               |  |