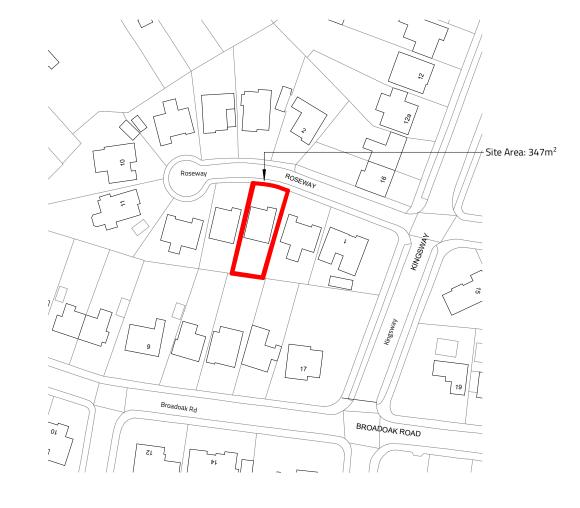

# Sheet: Existing - Site Plan

| Ref: P57                                                                                 | Rev: A   |                                     |                    |            |  |
|------------------------------------------------------------------------------------------|----------|-------------------------------------|--------------------|------------|--|
| Date: 10/05                                                                              | @ A3     |                                     |                    |            |  |
| By: PZ                                                                                   | Approved | Approved by: AW RIBA Stage 3 - Deve |                    |            |  |
| B                                                                                        |          | J<br>gn of                          | <b>J</b><br>Rigina | <b>U</b> • |  |
| 8 Brooks Street, Stockport. SK1 3HS<br>0161 474 6860   hello@buju.co.uk   www.buju.co.uk |          |                                     |                    |            |  |