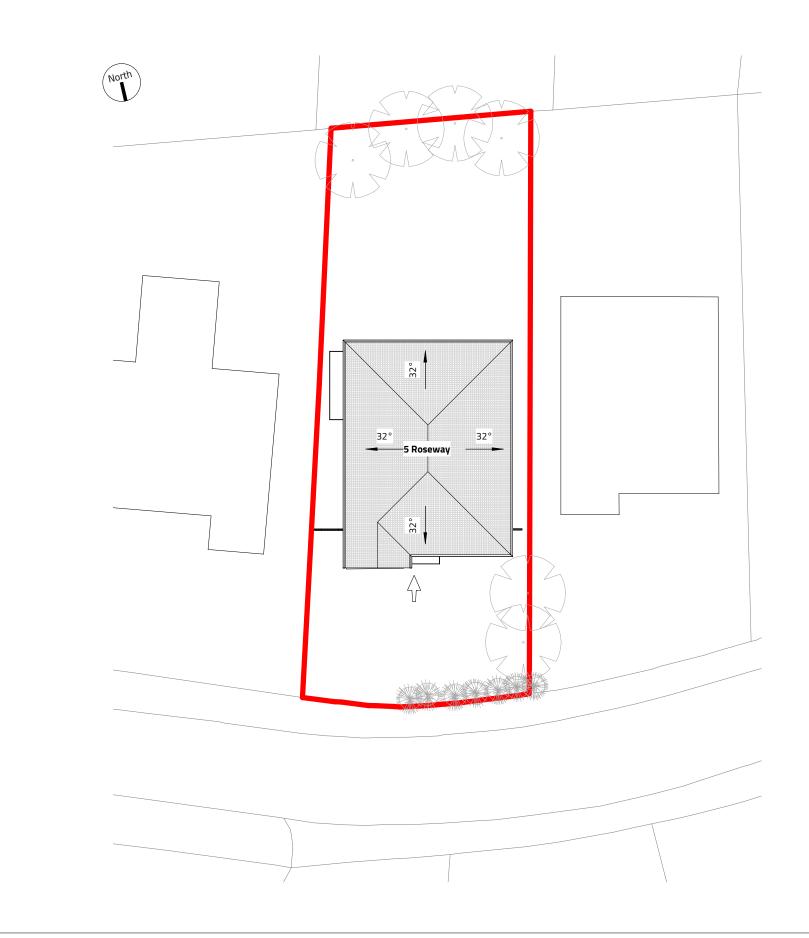

# Sheet: Existing - Site Plan

| Ref: P57                                                                                 | Rev: A   |                                     |                    |            |  |
|------------------------------------------------------------------------------------------|----------|-------------------------------------|--------------------|------------|--|
| Date: 10/05                                                                              | @ A3     |                                     |                    |            |  |
| By: PZ                                                                                   | Approved | Approved by: AW RIBA Stage 3 - Deve |                    |            |  |
| B                                                                                        |          | J<br>gn of                          | <b>J</b><br>Rigina | <b>U</b> • |  |
| 8 Brooks Street, Stockport. SK1 3HS<br>0161 474 6860   hello@buju.co.uk   www.buju.co.uk |          |                                     |                    |            |  |