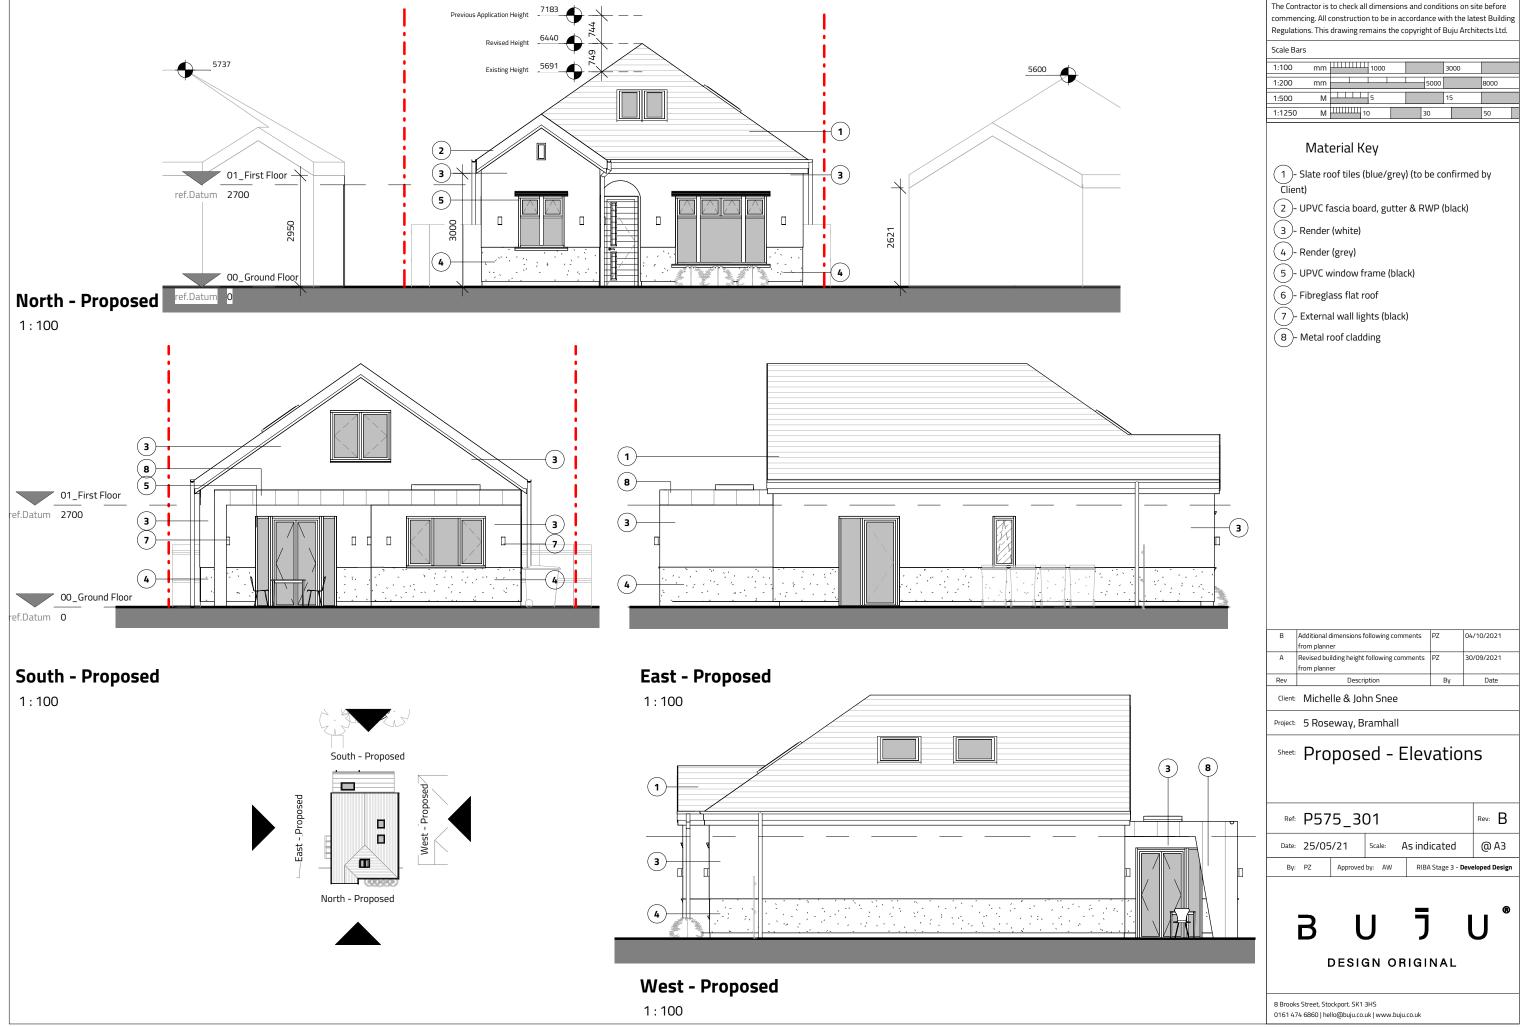

### Notes

The Contractor is to check all dimensions and conditions on site before commencing. All construction to be in accordance with the latest Building Regulations. This drawing remains the copyright of Buju Architects Ltd.

Scale Bars

| 1:100  | mm | 1000 |      | 3000 |      |
|--------|----|------|------|------|------|
| 1:200  | mm |      | 5000 |      | 8000 |
| 1:500  | М  | 5    |      | 15   |      |
| 1:1250 | М  | 10   | 30   |      | 50   |

| А                            | Revised building height following comments<br>from planner | PZ | 30/09/2021 |  |  |  |  |  |
|------------------------------|------------------------------------------------------------|----|------------|--|--|--|--|--|
| Rev                          | Description                                                | By | Date       |  |  |  |  |  |
| Client: Michelle & John Snee |                                                            |    |            |  |  |  |  |  |
| Project:                     | Project: 5 Roseway, Bramhall                               |    |            |  |  |  |  |  |
|                              |                                                            |    |            |  |  |  |  |  |

| В       | Additional dimensions following comments   | PZ | 04/10/2021 |
|---------|--------------------------------------------|----|------------|
|         | from planner                               |    |            |
| A       | Revised building height following comments | PZ | 30/09/2021 |
|         | from planner                               |    |            |
| Rev     | Description                                | By | Date       |
| Client: | Michelle & John Snee                       |    |            |
|         | 5 De active a Directa de la                |    |            |