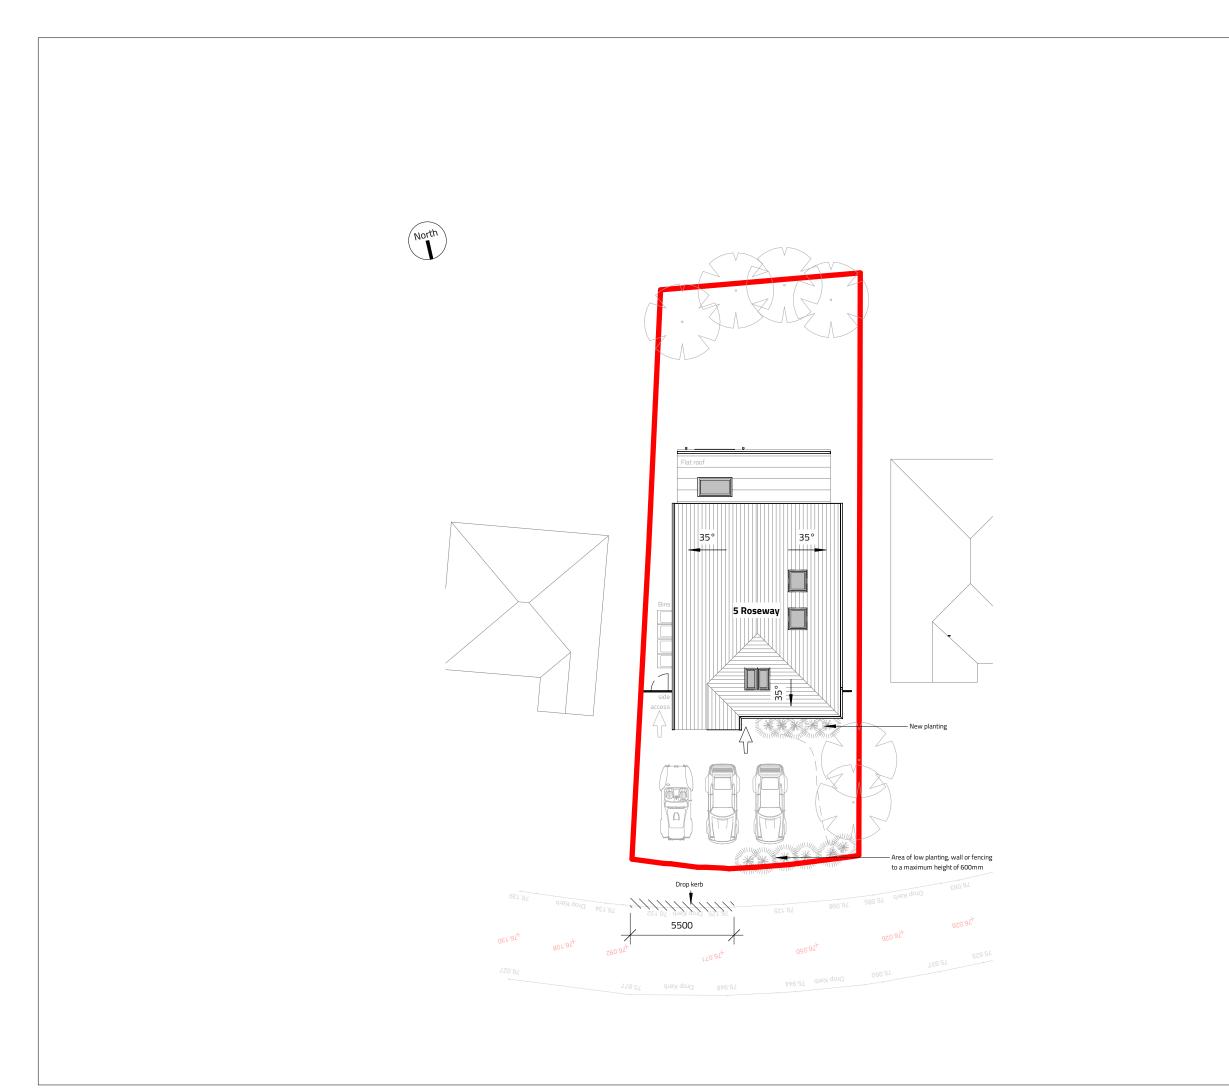

# sheet: Proposed - Site Plan

| Ref: P57                                   | Rev: B                                        |                    |               |
|--------------------------------------------|-----------------------------------------------|--------------------|---------------|
| Date: 25/05                                | 5/21 Scale:                                   | 1 : 200            | @ A3          |
| By: PZ                                     | Approved by: AW                               | RIBA Stage 3 - Dev | eloped Design |
| B                                          | U<br>Design or                                | <b>J</b>           | U°            |
| 8 Brooks Street, Sto<br>0161 474 6860   he | ickport. SK1 3HS<br>Ilo@buju.co.uk   www.buju | .co.uk             |               |