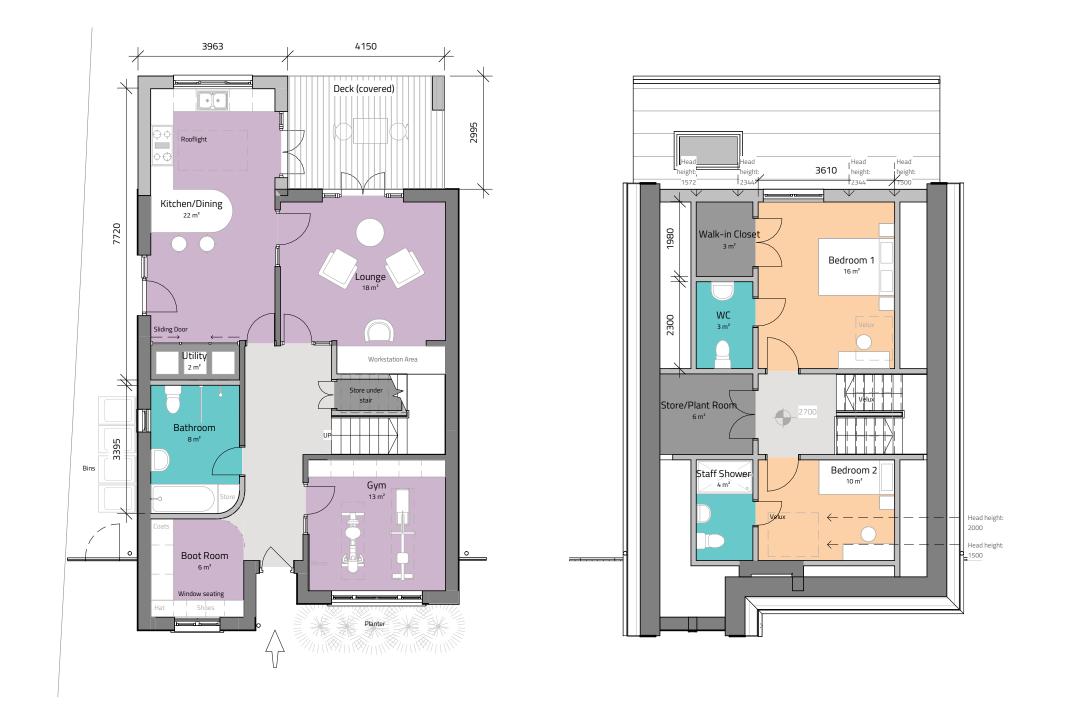

# Scale Bars

| 1:200 mm 5000  | 8000 | - |
|----------------|------|---|
| 1:500 M 5 15   |      |   |
| 1:1250 M 10 30 | 50   |   |

| A        | Revised building height following comments PZ 30/09/2021<br>from planner |           |         |         |             |         | 2021        |
|----------|--------------------------------------------------------------------------|-----------|---------|---------|-------------|---------|-------------|
| Rev      |                                                                          | Descri    | ption   |         | By          | [       | Date        |
| Client:  | Miche                                                                    | lle & Joł | nn Snee |         |             |         |             |
| Project: | Project: 5 Roseway, Bramhall                                             |           |         |         |             |         |             |
| Sheet:   | sheet: Proposed - Ground & First                                         |           |         |         |             |         |             |
|          | Floor Plan                                                               |           |         |         |             |         |             |
| Ref:     | P57                                                                      | 5_22      | 20      |         |             | Rev     | /: A        |
| Date:    | 01/06                                                                    | 5/21      | Scale:  | 1 : 100 | C           | 0       | <u>р</u> АЗ |
| By:      | PZ                                                                       | Approved  | by: AW  | RIBA    | Stage 3 - D | evelope | d Design    |
|          | В                                                                        | ι         | J       | J       |             | U       | ®           |
|          | ſ                                                                        | DESI      | AN OR   | IGI     | NAL         |         |             |