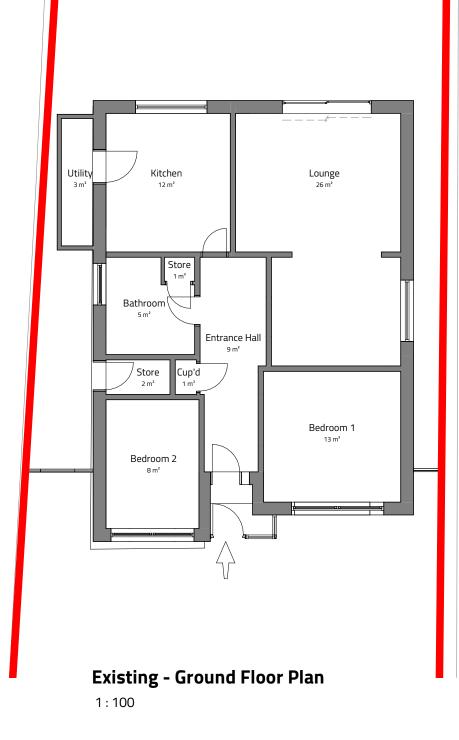

| Rev      |                           | Descri    | iption  |         | By                    | Date          |  |
|----------|---------------------------|-----------|---------|---------|-----------------------|---------------|--|
| Client:  | Miche                     | lle & Jol | nn Snee |         |                       |               |  |
| Project: | 5 Ros                     | eway, B   | ramhall |         |                       |               |  |
| Sheet:   | Existing - Ground & First |           |         |         |                       |               |  |
|          | Floor Plan                |           |         |         |                       |               |  |
| Ref:     | P575_120 Rev:             |           |         |         |                       |               |  |
| Date:    | 10/05                     | 5/21      | Scale:  | 1 : 100 | )                     | @ A3          |  |
| By:      | PZ                        | Approved  | by: AW  | RIBA    | Stage 3 - <b>De</b> v | eloped Design |  |
|          |                           |           |         |         |                       |               |  |
| I        |                           |           |         | 5       |                       | ®             |  |
|          | D                         | L         | J       | J       |                       | U             |  |
|          | ſ                         | DESI      | GN OR   | IGI     | NAL                   |               |  |