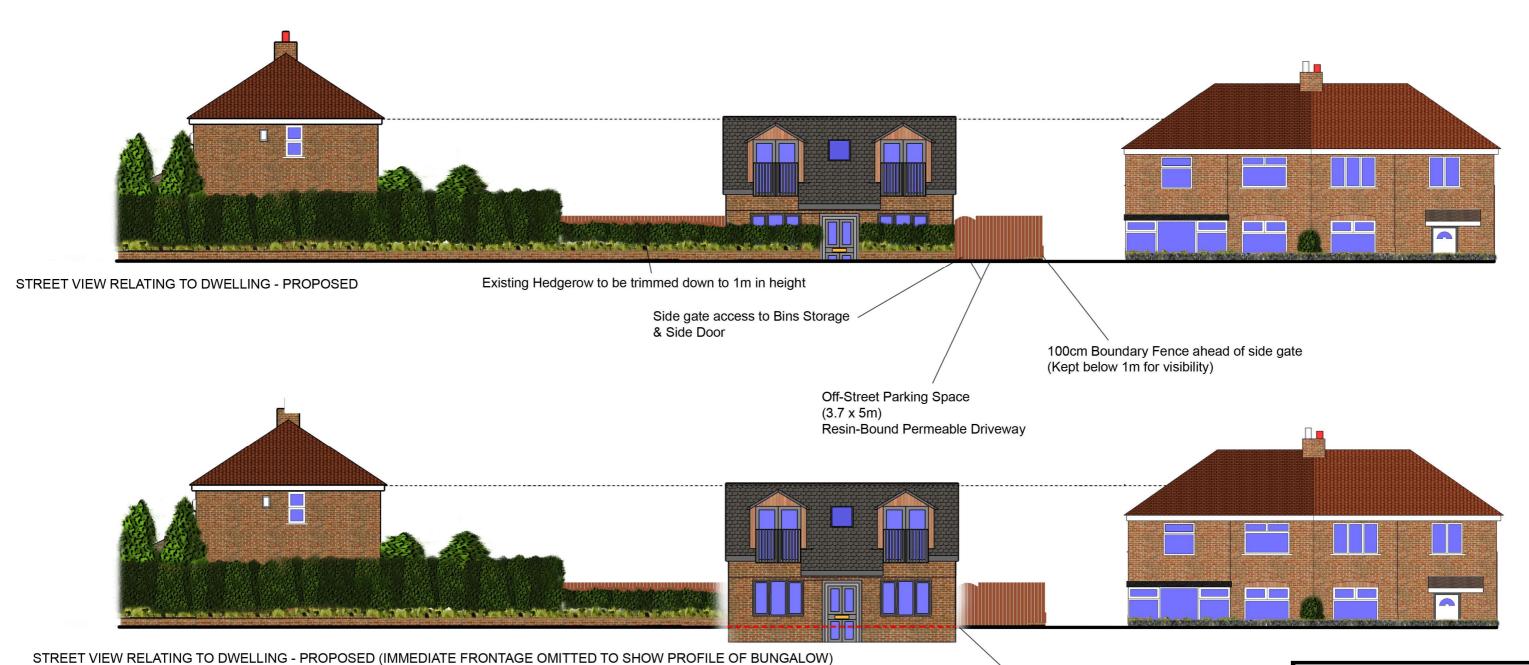

1:100 SCALE DRAUGHTSMAN - ROBERT NORTH PRODUCED 03/07/2021

1m

Floor of Bungalow to be situated 50cm below level of roadway/pavement

DRAWING - D3A1 STREET VIEWS - EXISTING & PROPOSED 7 BERKELEY ROAD, HAZEL GROVE STOCKPORT, SK7 4PA

- -6% Uphill gradient from roadway to house wall
   Slight lateral gradient downwards away from neighbouring property

DRAWING - D2A1

DRIVEWAY

STREET VIEWS - EXISTING & PROPOSED 7 BERKELEY ROAD, HAZEL GROVE STOCKPORT, SK7 4PA

1:100 SCALE DRAUGHTSMAN - ROBERT NORTH PRODUCED 22/07/2021