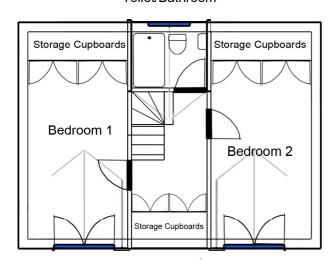

Toilet/Bathroom

Bi-Fold Doors (x3 Section)

Downstairs Toilet/

Shower

FLOOR PLAN - GROUND FLOOR AS PROPOSED

FLOOR PLAN - 1ST FLOOR AS PROPOSED DRAWING - D1A1
PROPOSED ELEVATIONS & FLOOR PLAN
7 BERKELEY ROAD, HAZEL GROVE
STOCKPORT, SK7 4PA