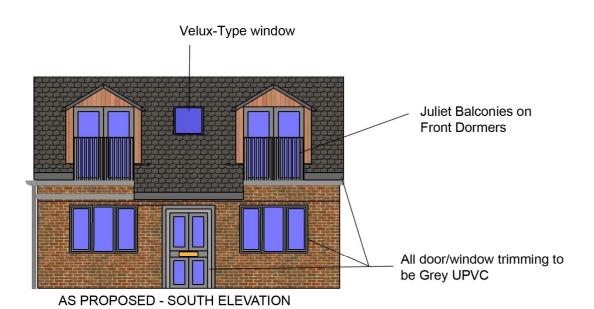

Toilet/Bathroom

Bi-Fold Doors (x3 Section)

Downstairs Toilet/

Shower

FLOOR PLAN - GROUND FLOOR AS PROPOSED

FLOOR PLAN - 1ST FLOOR AS PROPOSED DRAWING - D1A1
PROPOSED ELEVATIONS & FLOOR PLAN
7 BERKELEY ROAD, HAZEL GROVE
STOCKPORT, SK7 4PA