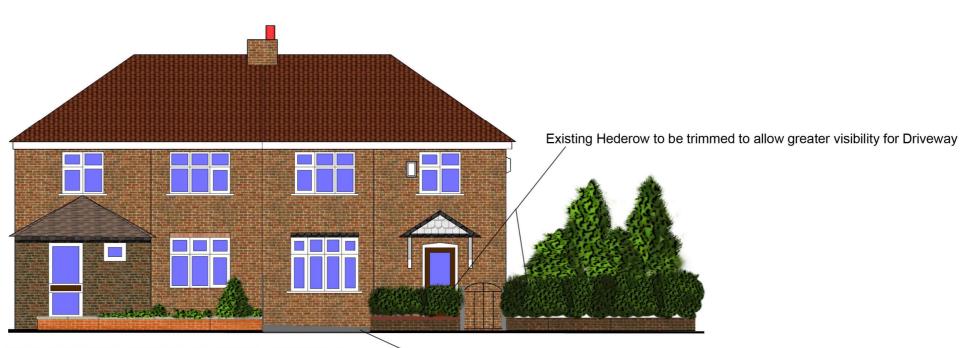

1:125 SCALE DRAUGHTSMAN - ROBERT NORTH PRODUCED 04/07/2021

STREETVIEW RELATING TO DRIVEWAY - EXISTING

STREETVIEW RELATING TO DRIVEWAY - PROPOSED

New Driveway Entrance

2.4m width

Resin-Bound Permeable Construction