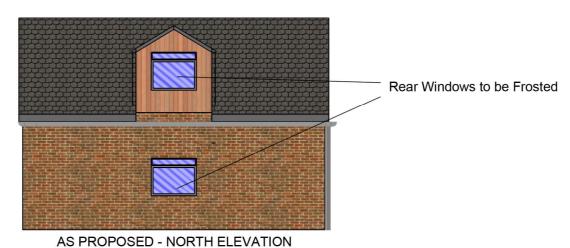

Toilet/Bathroom

Bi-Fold Doors (x3 Section)

Downstairs Toilet/

Shower

FLOOR PLAN - GROUND FLOOR AS PROPOSED

FLOOR PLAN - 1ST FLOOR AS PROPOSED DRAWING - D1A1
PROPOSED ELEVATIONS & FLOOR PLAN
7 BERKELEY ROAD, HAZEL GROVE
STOCKPORT, SK7 4PA