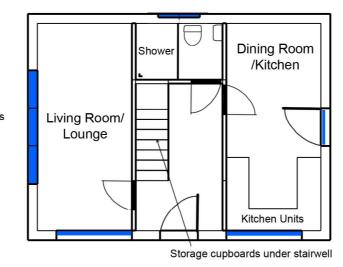

Toilet/Bathroom

Bi-Fold Doors (x3 Section)

Downstairs Toilet/

Shower

FLOOR PLAN - GROUND FLOOR AS PROPOSED

FLOOR PLAN - 1ST FLOOR AS PROPOSED DRAWING - D1A1
PROPOSED ELEVATIONS & FLOOR PLAN
7 BERKELEY ROAD, HAZEL GROVE
STOCKPORT, SK7 4PA