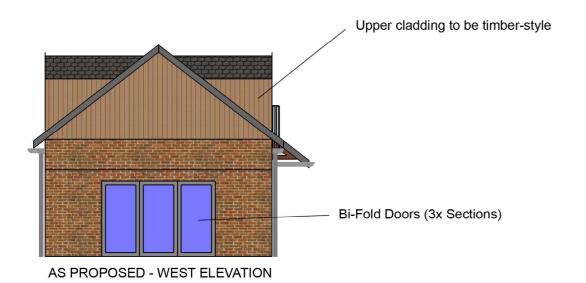

Toilet/Bathroom

Bi-Fold Doors (x3 Section)

Downstairs Toilet/

Shower

FLOOR PLAN - GROUND FLOOR AS PROPOSED

FLOOR PLAN - 1ST FLOOR AS PROPOSED DRAWING - D1A1
PROPOSED ELEVATIONS & FLOOR PLAN
7 BERKELEY ROAD, HAZEL GROVE
STOCKPORT, SK7 4PA