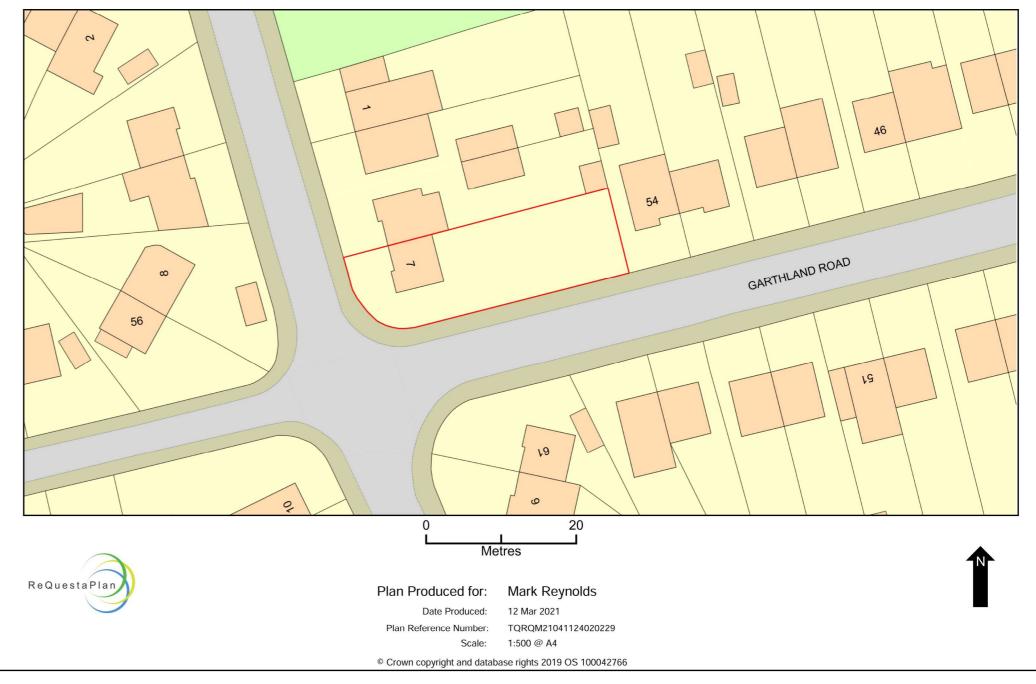

## 7, Berkeley Road, Hazel Grove, Stockport, SK7 4PA

Notes Regarding Visibility Splays

### PEDESTRIAN (Blue Shaded Zones)

- 1x1m triangular zones to either side of driveway entrances.
- Cleared of any obstructions to visibility above 60cm in height.

#### VEHICULAR (Green Shaded Zones)

- Starting point set at 2.4m from kerbside.
- Shows a 33 metre uninterrupted view to either side of driveway
- Clear of any obstructions to visibility above 60cm in height.

Approximate Levels shown in RED (Relative to Existing Pavement/Roadway)

DRAWING - D5A3 SITE PLAN PROPOSED 7 BERKELEY ROAD, HAZEL GROVE STOCKPORT, SK7 4PA

1:200 SCALE

DRAUGHTSMAN - ROBERT NORTH PRODUCED 01/11/2021

Block Plan shows area bounded by: 392886.71, 387339.57 392938.71, 387391.57 (at a scale of 1:200), OSGridRef: SJ92918736. The representation of a road, track or path is no evidence of a right of way. The representation of features as lines is no evidence of a property boundary.