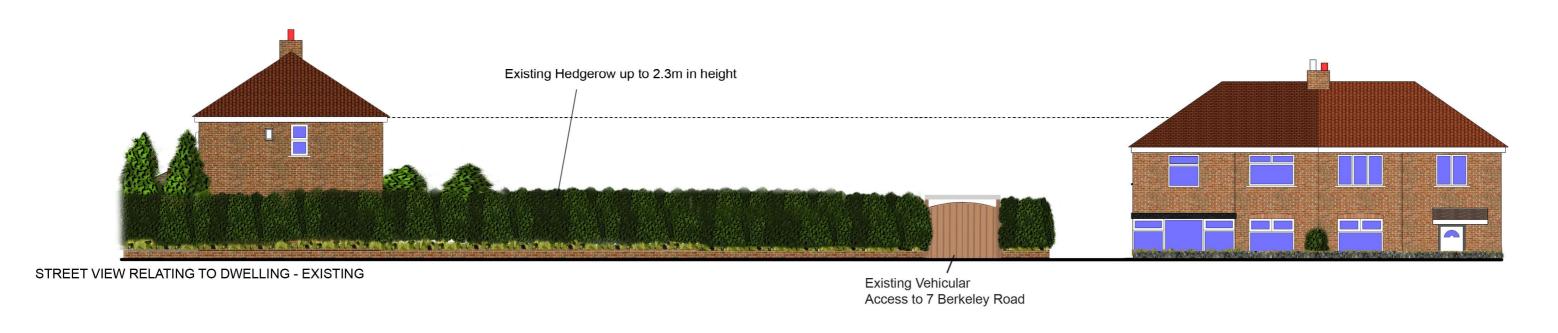

1:100 SCALE DRAUGHTSMAN - ROBERT NORTH PRODUCED 03/07/2021

1m

Floor of Bungalow to be situated 50cm below level of roadway/pavement

DRAWING - D3A1 STREET VIEWS - EXISTING & PROPOSED 7 BERKELEY ROAD, HAZEL GROVE STOCKPORT, SK7 4PA