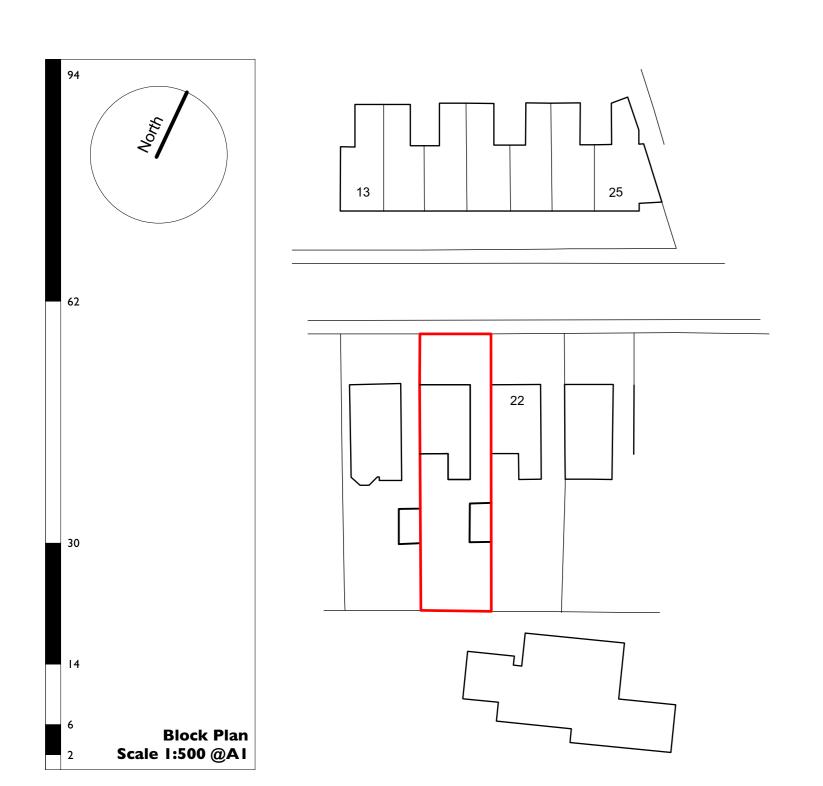

## Site Plan As Proposed

Scale 1:200@A1

| Rev.            | Date    | Comment                                                                                                                                |                 |
|-----------------|---------|----------------------------------------------------------------------------------------------------------------------------------------|-----------------|
|                 |         |                                                                                                                                        |                 |
|                 | 14      | re form<br>[architects and urban strategist<br>Athol Road   Whalley Range  Manchester<br>T+44[0] 7976 760 680<br>e  studio@raaus.co.uk | _               |
| Client          |         |                                                                                                                                        |                 |
|                 | Mr &    | Mrs C Rocks                                                                                                                            |                 |
| Projec<br>Title | Alter   | rations and Exter<br>ook Road, Heato<br>Stockport, Chesh<br>SK4 5BZ                                                                    | n Chapel,       |
| Draw<br>Title   | ving    |                                                                                                                                        | Status          |
|                 | Locativ | on Plan, Block                                                                                                                         | С               |
|                 |         | And Site Plans                                                                                                                         | Scale As Listed |