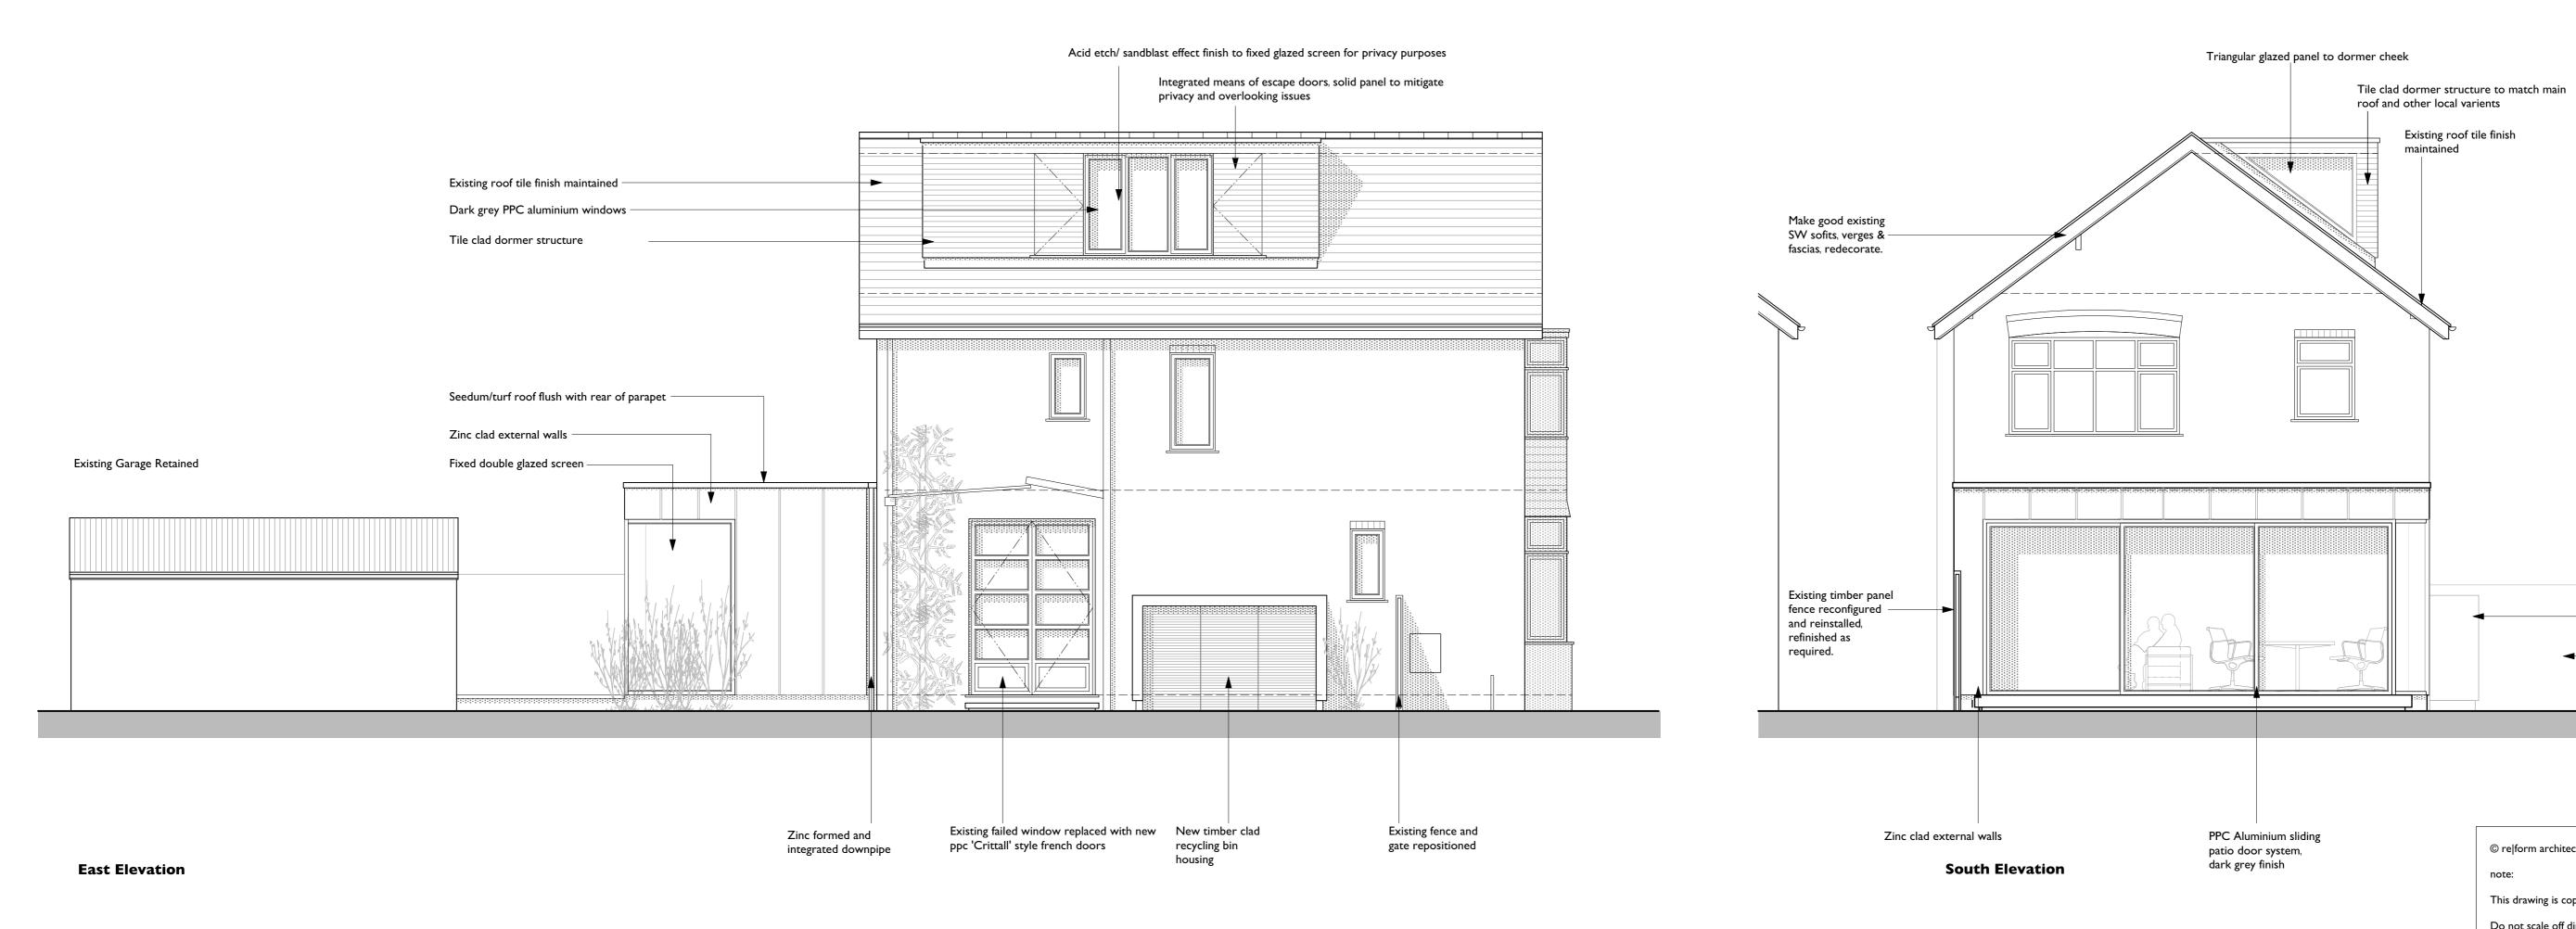

E|CR|21-418

001 A

**West Elevation** 

**East Elevation** 

**South Elevation** 

**North Elevation** 

Section A-A

| AL<br>TC<br>CA<br>BE<br>ST | LL STRUC<br>D BE TO T<br>ALCULAT<br>READ IN | It to all surfaces disturbed  CTURAL STEELWORK AND RELATING STRUCTURES THE STRUCTURAL ENGINEERS DESIGNS, TIONS AND CONFIRMATION. THIS DRAWING IS TO N CONJUNCTION WITH ALL THE APPROPATE RAL ENGINEER'S INFORMATION.  DOUBT ASK |
|----------------------------|---------------------------------------------|---------------------------------------------------------------------------------------------------------------------------------------------------------------------------------------------------------------------------------|
| TC<br>CA<br>BE<br>ST       | D BE TO TALCULATE READ IN                   | THE STRUCTURAL ENGINEERS DESIGNS, TIONS AND CONFIRMATION. THIS DRAWING IS TO N CONJUNCTION WITH ALL THE APPROPATE RAL ENGINEER'S INFORMATION.                                                                                   |
|                            |                                             | DOOD! ASK                                                                                                                                                                                                                       |
|                            |                                             |                                                                                                                                                                                                                                 |
|                            |                                             |                                                                                                                                                                                                                                 |
|                            |                                             |                                                                                                                                                                                                                                 |
|                            |                                             |                                                                                                                                                                                                                                 |
|                            |                                             |                                                                                                                                                                                                                                 |
|                            |                                             |                                                                                                                                                                                                                                 |
|                            |                                             |                                                                                                                                                                                                                                 |

West Elevation North Elevation

BE READ IN CONJUNCTION WITH ALL THE APPROPATE STRUCTURAL ENGINEER'S INFORMATION.

IF IN ANY DOUBT ASK

New timber clad

refuse recycling bin

Existing timber gate

and screen repositioned