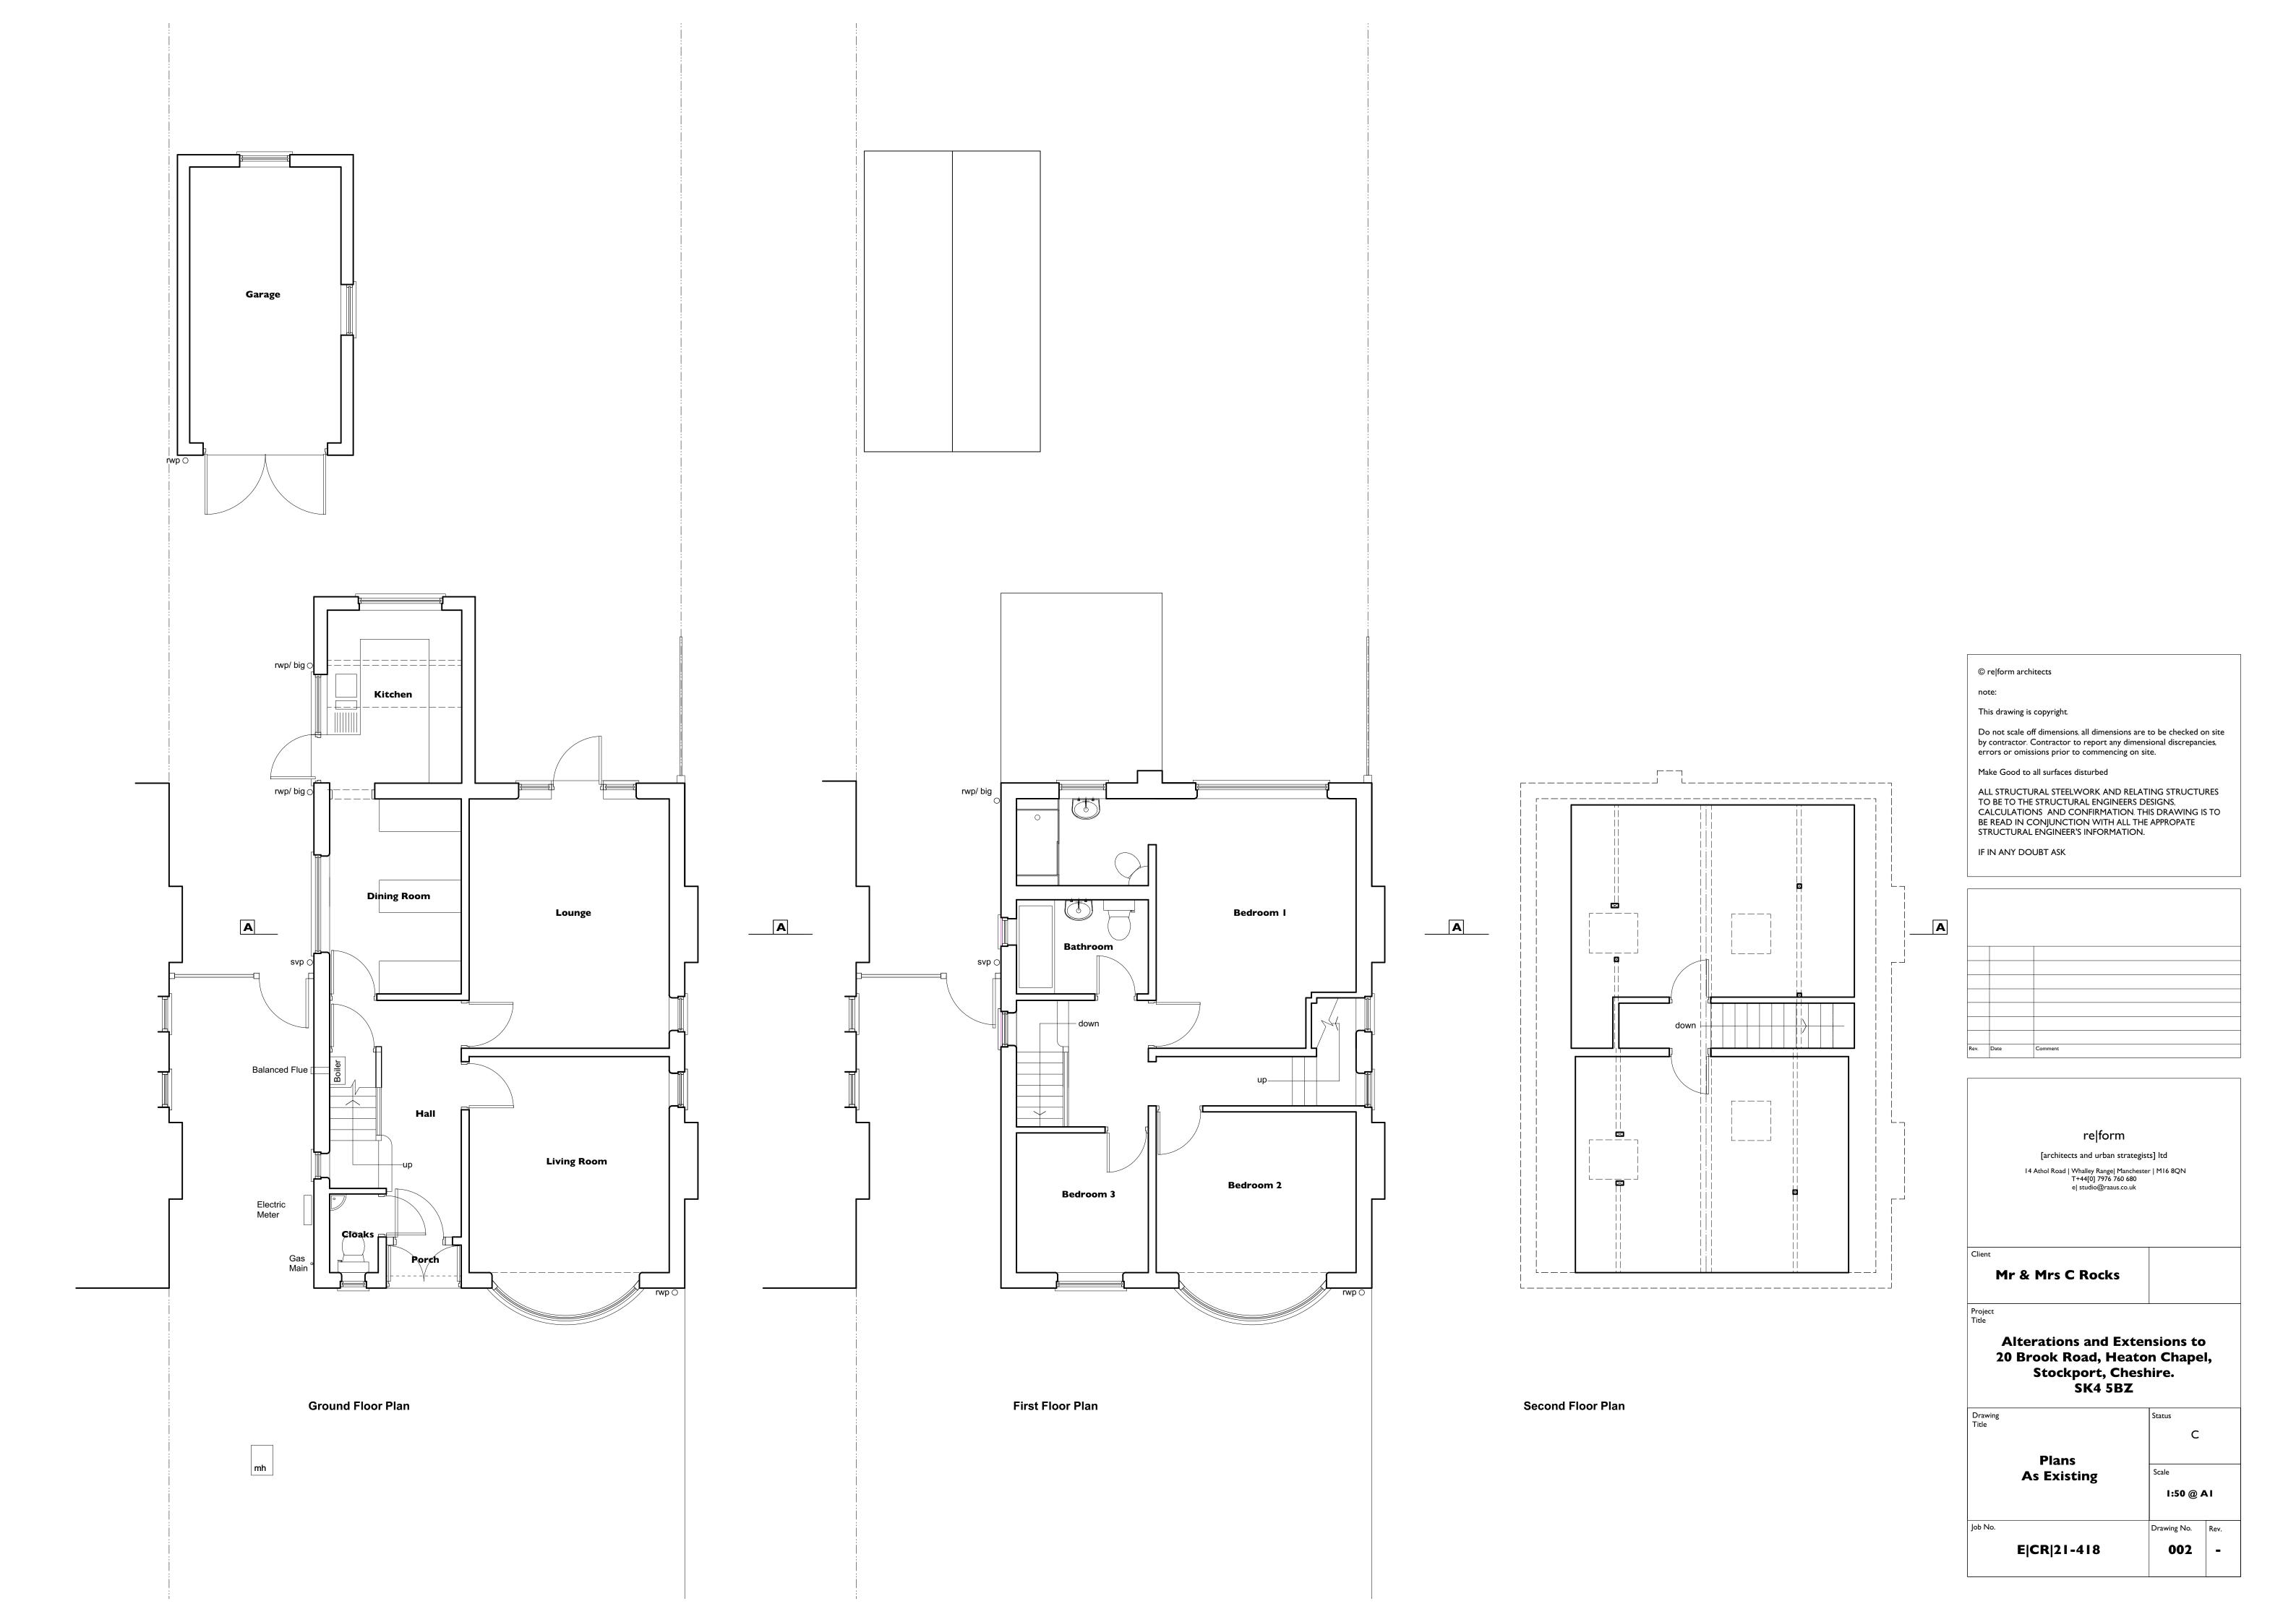

## Site Plan As Existing

Scale 1:200@A1

## Site Plan As Proposed

Scale 1:200@A1

| Rev.            | Date    | Comment                                                                                                                                |                 |
|-----------------|---------|----------------------------------------------------------------------------------------------------------------------------------------|-----------------|
|                 |         |                                                                                                                                        |                 |
|                 | 14      | re form<br>[architects and urban strategist<br>Athol Road   Whalley Range  Manchester<br>T+44[0] 7976 760 680<br>e  studio@raaus.co.uk | _               |
| Client          |         |                                                                                                                                        |                 |
|                 | Mr &    | Mrs C Rocks                                                                                                                            |                 |
| Projec<br>Title | Alter   | rations and Exter<br>ook Road, Heato<br>Stockport, Chesh<br>SK4 5BZ                                                                    | n Chapel,       |
| Draw<br>Title   | ving    |                                                                                                                                        | Status          |
|                 | Locativ | on Plan, Block                                                                                                                         | С               |
|                 |         | And Site Plans                                                                                                                         | Scale As Listed |