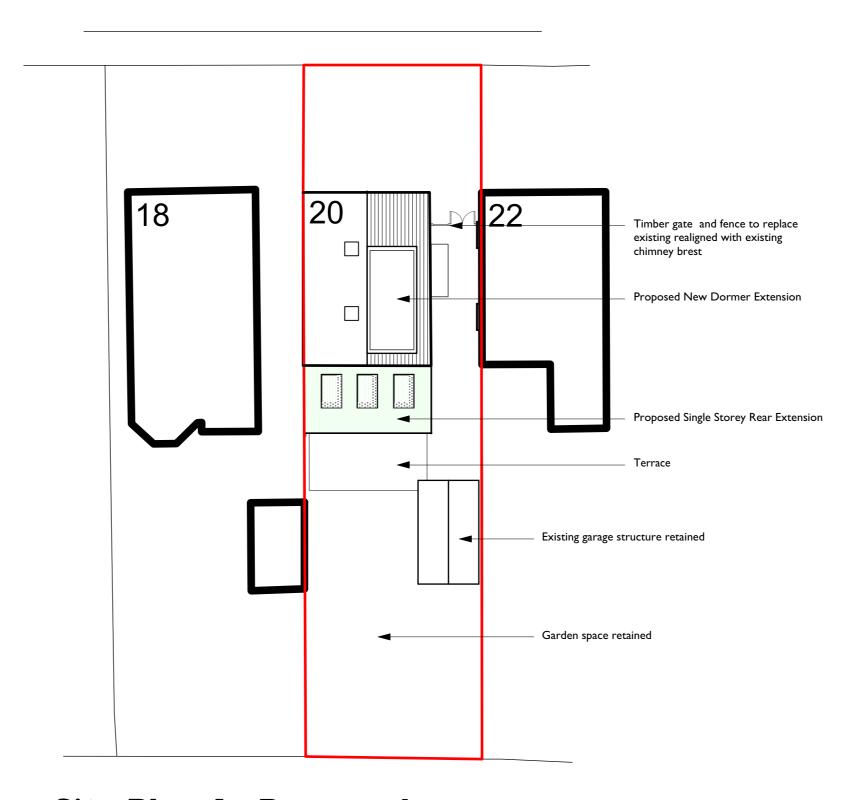

## Site Plan As Proposed

Scale 1:200@A1

| Rev.            | Date    | Comment                                                                                                                                |                 |
|-----------------|---------|----------------------------------------------------------------------------------------------------------------------------------------|-----------------|
|                 |         |                                                                                                                                        |                 |
|                 | 14      | re form<br>[architects and urban strategist<br>Athol Road   Whalley Range  Manchester<br>T+44[0] 7976 760 680<br>e  studio@raaus.co.uk | _               |
| Client          |         |                                                                                                                                        |                 |
|                 | Mr &    | Mrs C Rocks                                                                                                                            |                 |
| Projec<br>Title | Alter   | rations and Exter<br>ook Road, Heato<br>Stockport, Chesh<br>SK4 5BZ                                                                    | n Chapel,       |
| Draw<br>Title   | ving    |                                                                                                                                        | Status          |
|                 | Locativ | on Plan, Block                                                                                                                         | С               |
|                 |         | And Site Plans                                                                                                                         | Scale As Listed |