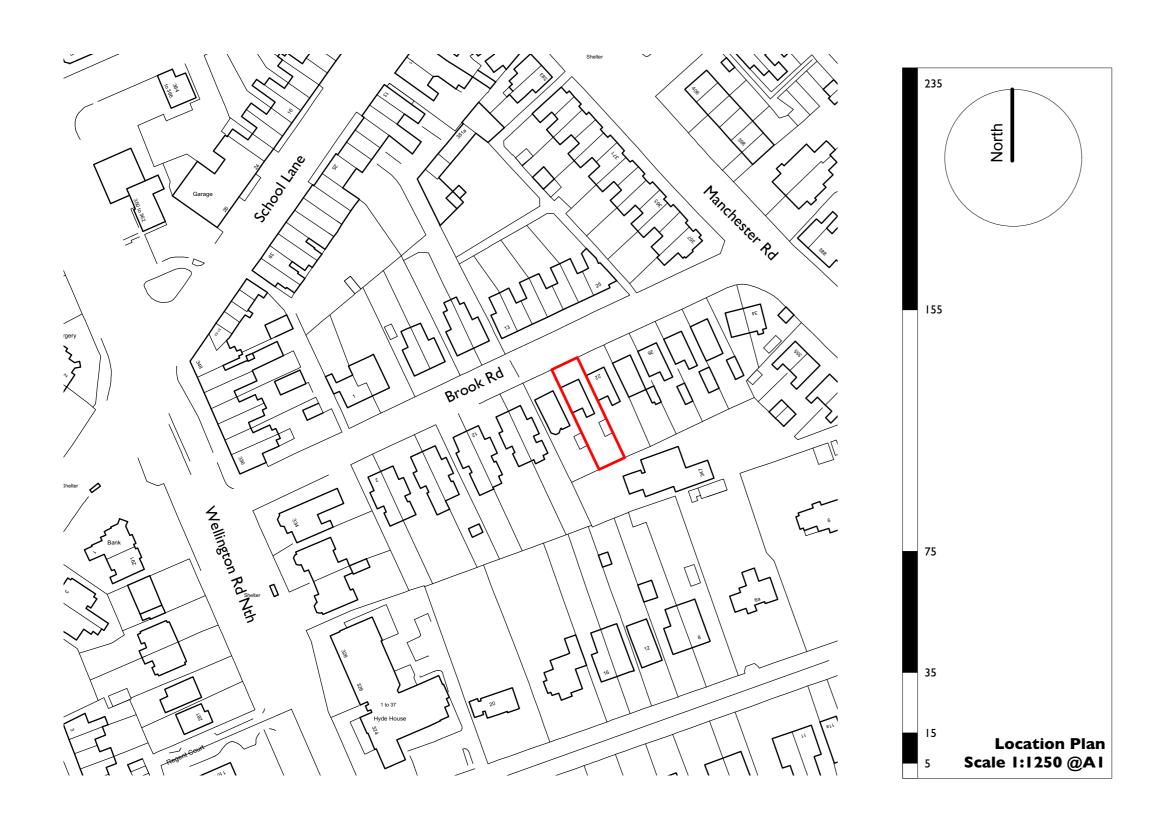

## Site Plan As Proposed

Scale 1:200@A1

| Rev.            | Date    | Comment                                                                                                                                |                 |
|-----------------|---------|----------------------------------------------------------------------------------------------------------------------------------------|-----------------|
|                 |         |                                                                                                                                        |                 |
|                 | 14      | re form<br>[architects and urban strategist<br>Athol Road   Whalley Range  Manchester<br>T+44[0] 7976 760 680<br>e  studio@raaus.co.uk | _               |
| Client          |         |                                                                                                                                        |                 |
|                 | Mr &    | Mrs C Rocks                                                                                                                            |                 |
| Projec<br>Title | Alter   | rations and Exter<br>ook Road, Heato<br>Stockport, Chesh<br>SK4 5BZ                                                                    | n Chapel,       |
| Draw<br>Title   | ving    |                                                                                                                                        | Status          |
|                 | Locativ | on Plan, Block                                                                                                                         | С               |
|                 |         | And Site Plans                                                                                                                         | Scale As Listed |