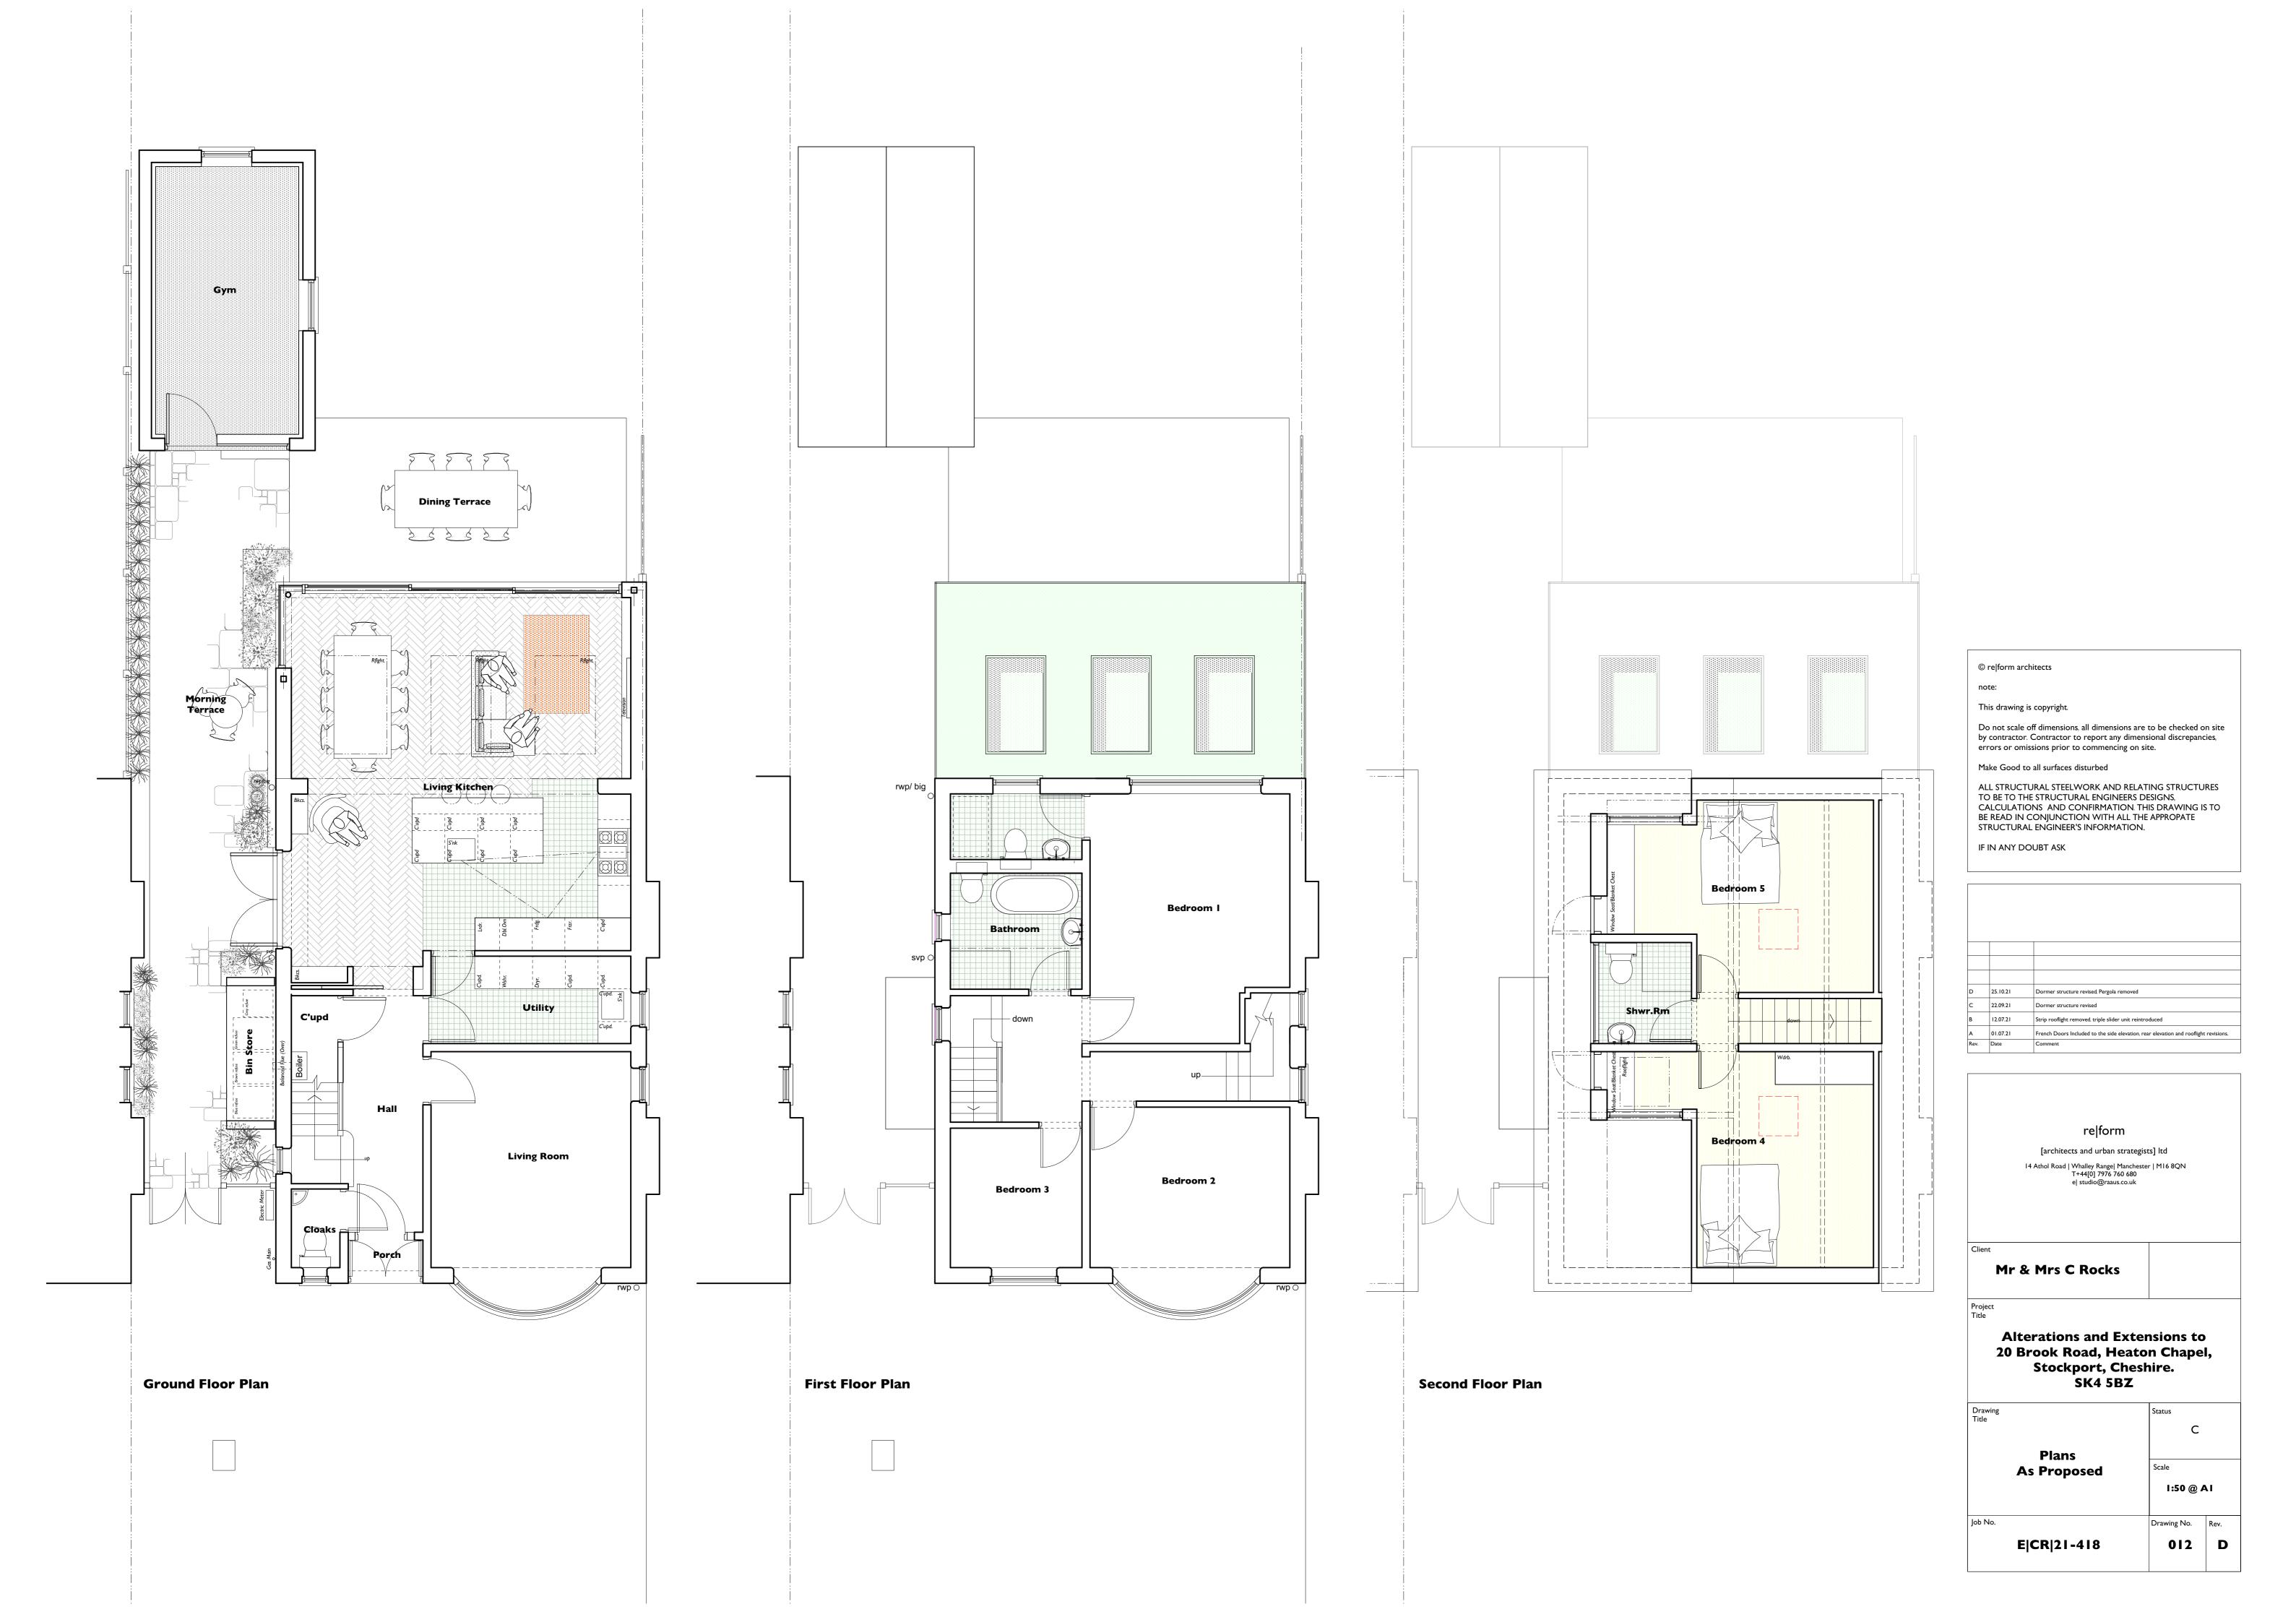

## Site Plan As Existing

Scale 1:200@A1

## Site Plan As Proposed

Scale 1:200@A1

| Rev.            | Date    | Comment                                                                                                                                |                 |
|-----------------|---------|----------------------------------------------------------------------------------------------------------------------------------------|-----------------|
|                 |         |                                                                                                                                        |                 |
|                 | 14      | re form<br>[architects and urban strategist<br>Athol Road   Whalley Range  Manchester<br>T+44[0] 7976 760 680<br>e  studio@raaus.co.uk | _               |
| Client          |         |                                                                                                                                        |                 |
|                 | Mr &    | Mrs C Rocks                                                                                                                            |                 |
| Projec<br>Title | Alter   | rations and Exter<br>ook Road, Heato<br>Stockport, Chesh<br>SK4 5BZ                                                                    | n Chapel,       |
| Draw<br>Title   | ving    |                                                                                                                                        | Status          |
|                 | Locativ | on Plan, Block                                                                                                                         | С               |
|                 |         | And Site Plans                                                                                                                         | Scale As Listed |