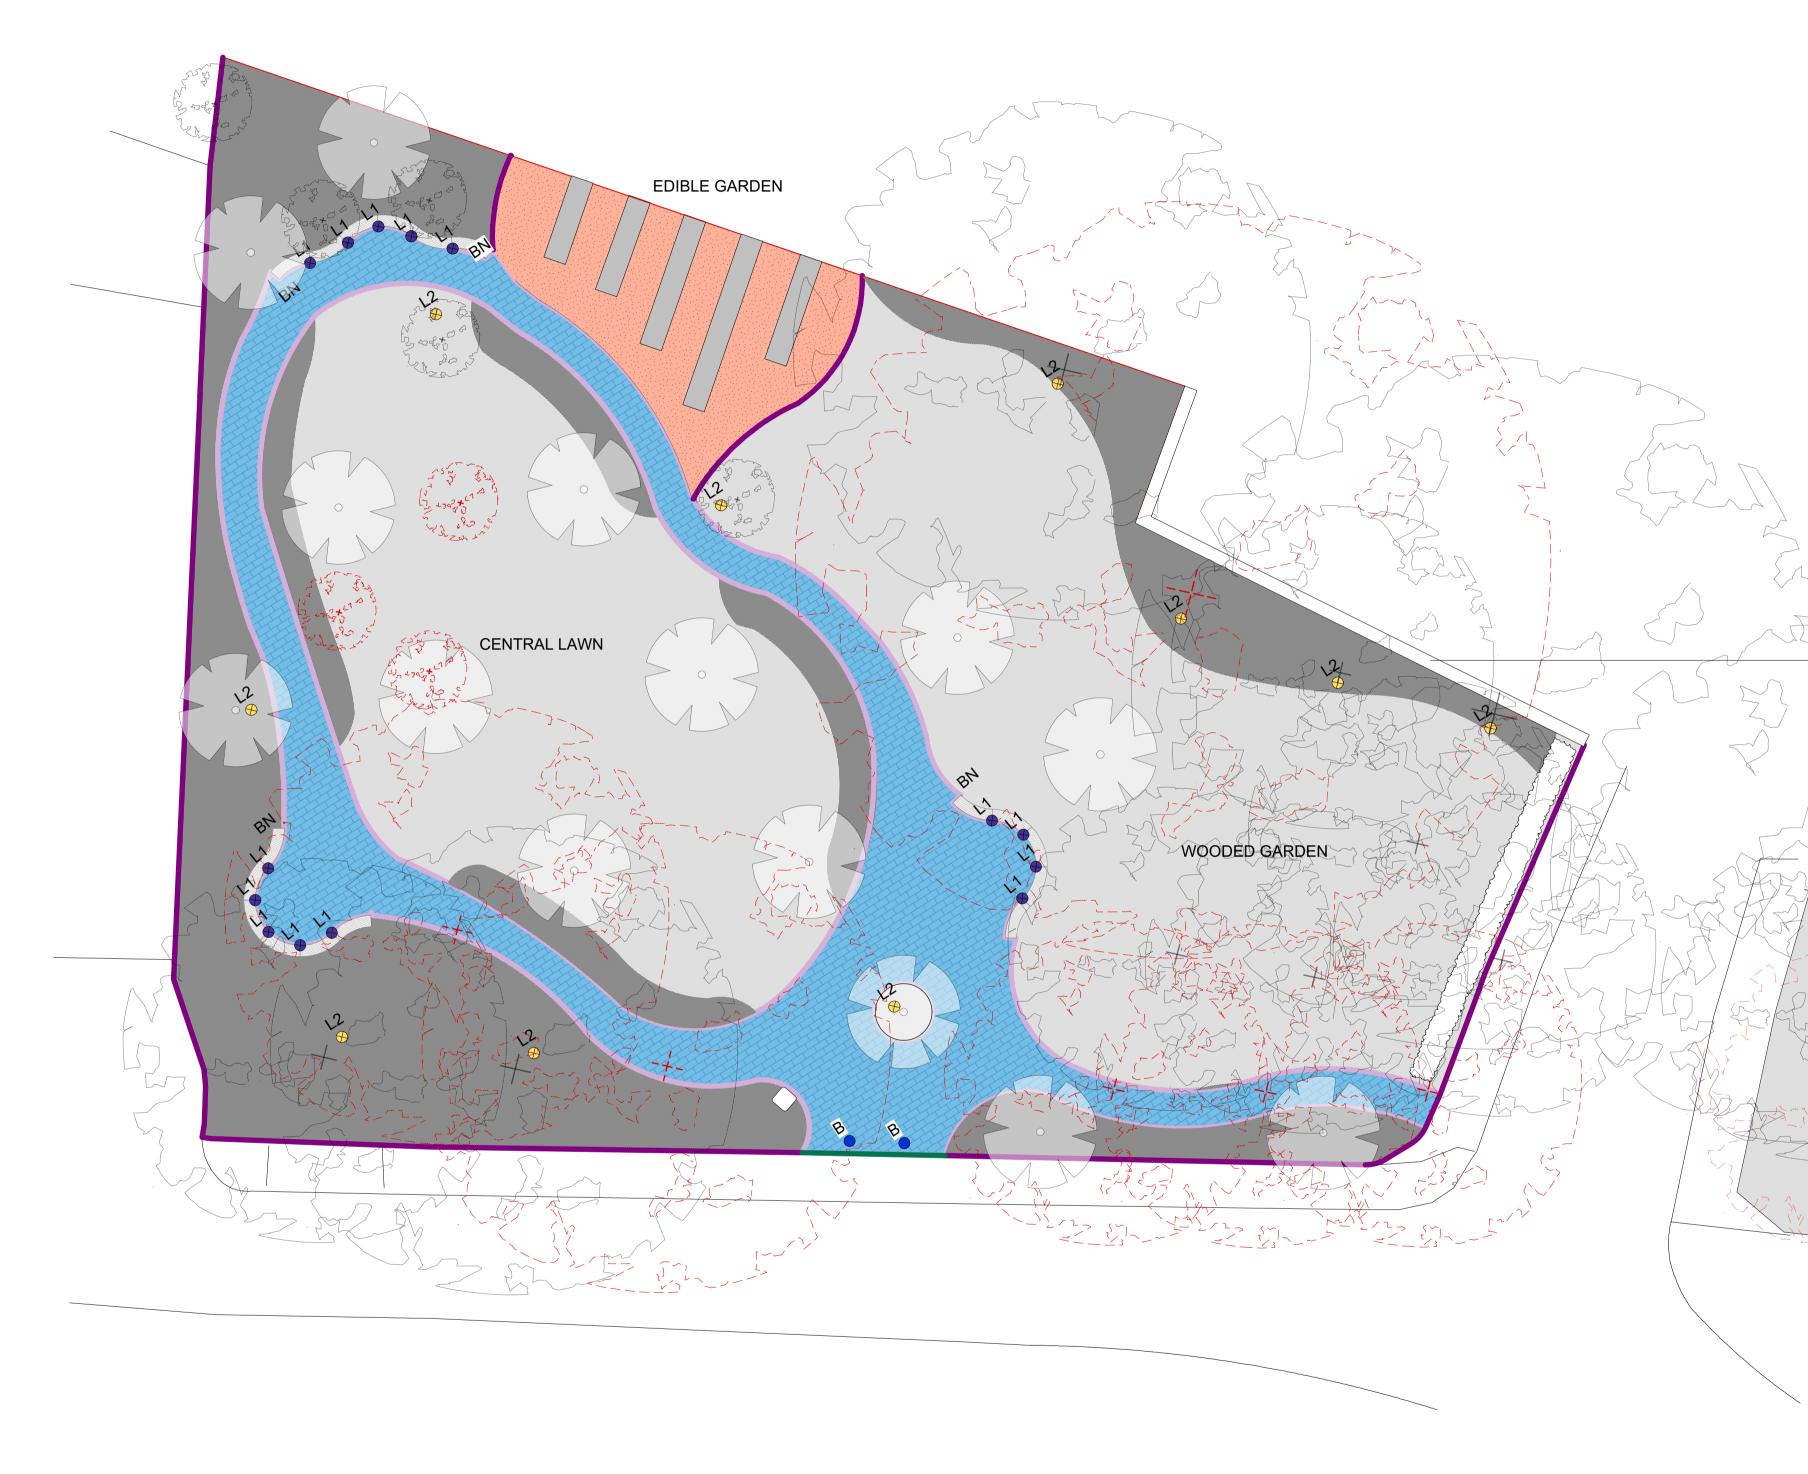

## **KEY: LANDSCAPE FINISHES:**

| G1      | <b>GRAVEL</b><br>Loose white quartzite gravel. Mix of various sizes between 10 & 22mm, over geotextile membrane.                                                                |
|---------|---------------------------------------------------------------------------------------------------------------------------------------------------------------------------------|
| G2      | <b>PEDESTRIAN PAVING</b><br>600x400x50mm Tobermore Braemar Alto Silver Ground Textured Flag Paving in stretcher bond                                                            |
| P1      | GRASS AREA<br>Layout and specification by specialist Landscaper Designer                                                                                                        |
| P2      | PLANTING AREA<br>Layout and specification by specialist Landscaper Designer                                                                                                     |
| P3      | <b>PLANTING BOX</b><br>Zintec large trough GRP planters. Size varies by location. PPC finish colour TBC                                                                         |
|         | PROPOSED TREE - 25 NO. TOTAL, INCLUDING THOSE PROPOSE<br>OFFSITE<br>Layout and specification by specialist Landscaper Designer<br>EXISTING TREE RETAINED                        |
|         | EXISTING TREE REMOVED - 10 NO. TOTAL                                                                                                                                            |
|         | <b>900MM HIGH HEDGE</b><br>Layout and specification by specialist Landscaper Designer                                                                                           |
|         | EXISTING BOUNDARY WALL RETAINED                                                                                                                                                 |
| K1      | HALF BATTERED KERB<br>Tobermore Country Granite Aggregate Kerb. Footing detail by S.E.                                                                                          |
| K2      | <b>TIMBER VERGE TRIM</b><br>200w x20mm thk. SILVA Timber Western Red Cedar Sawn Timber installed as verge detail between<br>gravel and planting areas. 75mm exposed protrusion. |
| K3      | 6mm BULLNOSE UPSTAND KERB<br>Tobermore Country Granite Aggregate Kerb. Footing detail by S.E.                                                                                   |
| B       | <b>BOLLARD</b><br>1000x76mm Broxap BX47 Flat Top Bollard - Satin Stainless Steel. Footing detail by S.E.                                                                        |
| L1<br>🛛 | RECESSED WALL LIGHT<br>To M&E Subcontractor Detail                                                                                                                              |
| L2<br>⊗ | GROUND SPIKE LIGHT<br>To M&E Subcontractor Detail                                                                                                                               |
| BN      | CONCRETE BENCH<br>Broxap BX21 Pendlebury Modular Curved Concrete Bench with stainless steel anti-skate bars                                                                     |
|         | LITTER BIN<br>Broxap BX45G 2550-CMP Derby Compact Litter Bin                                                                                                                    |

## **SITE E** PROPOSED POCKET GARDEN EXTERNAL WORKS PLAN

© Copyright Ollier Smurthwaite Architects

N N

| IMPORTANT NOTES: | н        | 09.11.2021 | CONTAINER UNITS OMITTED                                                            | CLIENT: HALL & CO.       |
|------------------|----------|------------|------------------------------------------------------------------------------------|--------------------------|
|                  |          |            |                                                                                    |                          |
|                  | G        | 18.08.2021 | SOUTHERN BOUNDARY AMENDED IN RESPONSE TO<br>HIGHWAYS OFFICERS COMMENTS. ANNOTATION | PROJECT: PROPOSE         |
|                  |          |            | ADDED TO CONTAINER UNITS.                                                          |                          |
|                  | F        | 02.07.21   | 1 ALL TREES TO BE REMOVED INCLUDED ON PLAN                                         | ADDRESS: 14 MARKE        |
|                  | Е        | 25.06.21   | T2 HIGHLIGHTED FOR REMOVAL                                                         |                          |
|                  | D        | 18.06.21   | ANNOTATION ADDED TO BOUNDARY WALL                                                  | DRAWING TITLE: POCH      |
|                  | С        | 16.06.21   | CO-ORDINATED WITH TOPOGRAPHICAL SURVEY                                             | <b>SCALE:</b> 1:100 @ A1 |
|                  | REVISION | DATE       | DESCRIPTION                                                                        | DRAWING NO: A493_F       |

| PROJECT: PROPOSED MIXED USE DEVELOPMENT        |  |
|------------------------------------------------|--|
| ADDRESS: 14 MARKET PLACE, STOCKPORT            |  |
| DRAWING TITLE: POCKET PARK EXTERNAL WORKS PLAN |  |