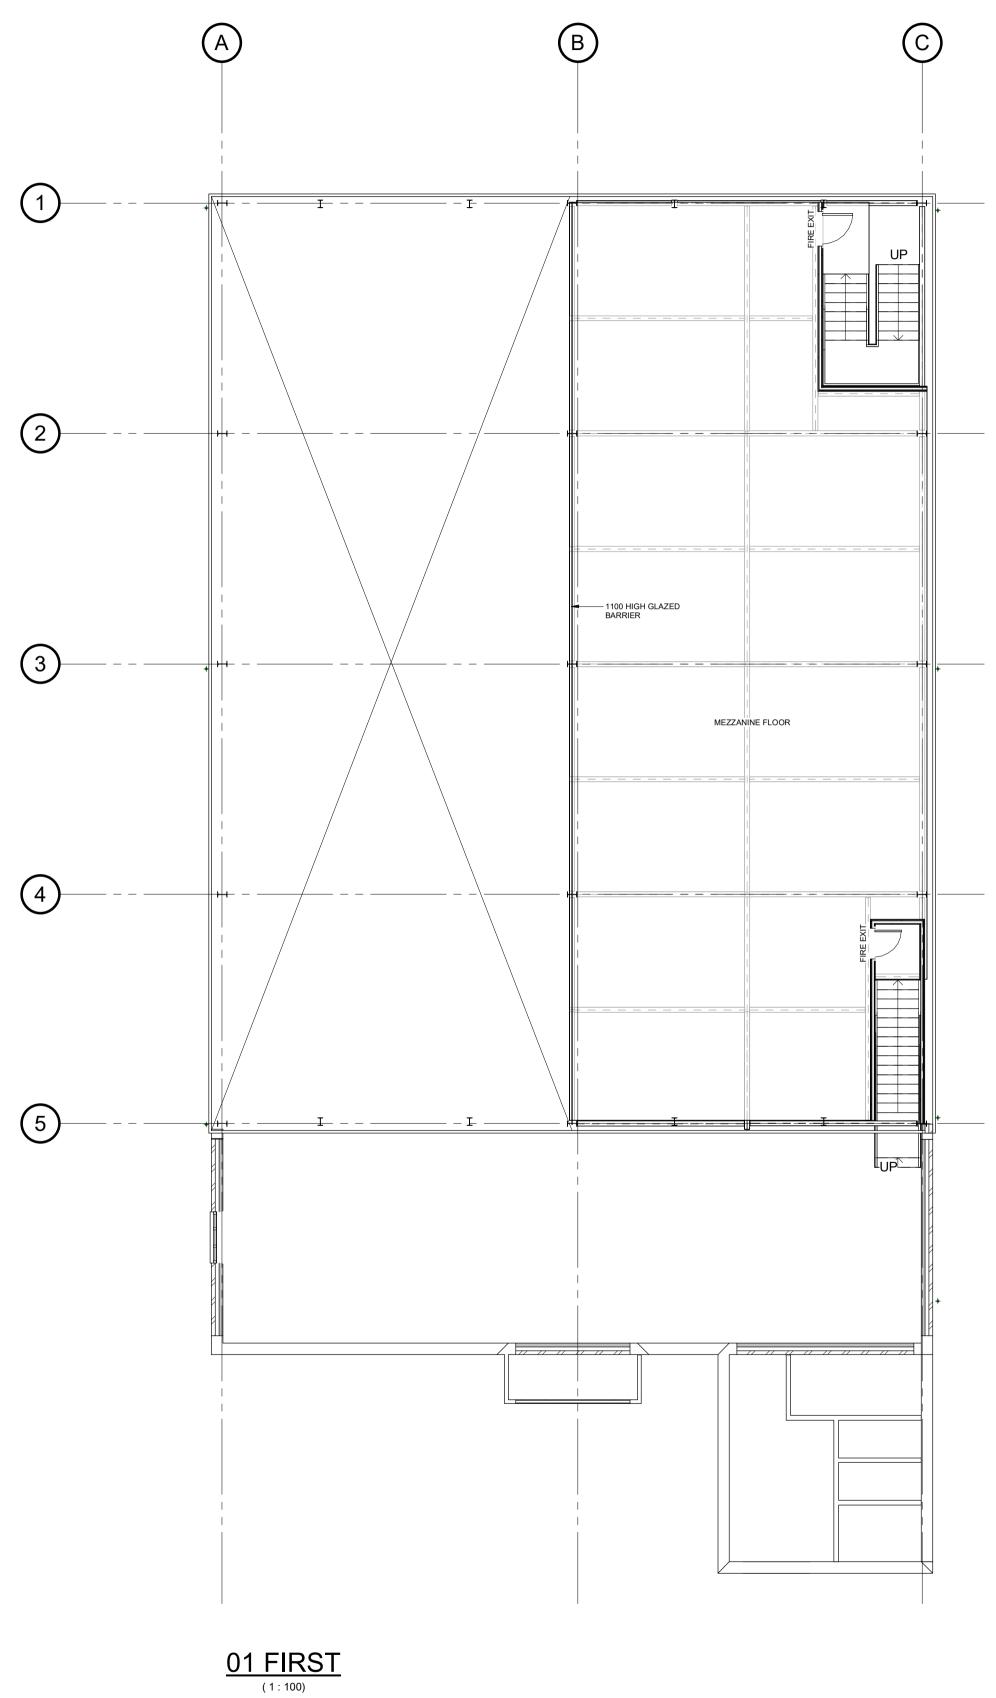

|  |  |





- $\bigcirc$  This Drawing and its contents are strictly the copyright of Perega
- NOTES

MATERIALS KEY: ROOF:

- WAREHOUSE TO HAVE COLOUR COATED PROFILED SHEET ROOF COVERING (VAN DYKE BROWN BS08B29) WITH POLYCARBONATE ROOFLIGHTS.
- TRADE COUNTER BUILDING TO HAVE BLUE/GREY CLAY TILES AS 2. PREVIOUS. SOUTH FACE IS TO HAVE 5 NO VELUX ROOFLIGHTS.

WALLS:

1.

- WAREHOUSE WALLS ARE TO HAVE 1800mm HIGH RED FACED BRICKWORK WITH PROFILED METAL SHEET CLADDING ABOVE, VAN DYKE BROWN (BS08B29) AS PREVIOUS BUILDING. 3.
- TRADE COUNTER BUILDINGTO BE CONSTRUCTED IN RED FACED BRICKWORK WITH WHITE uPVC WINDOWS AND DOORS AS PREVIOUS 4. BUILDING.
- 5. RAINWATER GOODS TO BE PPC ALUMINIUM AS PREVIOUS.





- $\bigcirc$  This Drawing and its contents are strictly the copyright of Perega























| Status                       |             |          |  |  |  |  |  |  |  |  |
|------------------------------|-------------|----------|--|--|--|--|--|--|--|--|
| Contract<br>HUWS GRAY        |             |          |  |  |  |  |  |  |  |  |
| MOOR LANE, WOODFORD          |             |          |  |  |  |  |  |  |  |  |
| SK7 1PL                      |             |          |  |  |  |  |  |  |  |  |
| Title<br>3D VIEWS            |             |          |  |  |  |  |  |  |  |  |
| Project No.                  | Drawing No. | Revision |  |  |  |  |  |  |  |  |
| L16438                       | 1004        | А        |  |  |  |  |  |  |  |  |
| Project Code Originator Zone | Level Type  | Role     |  |  |  |  |  |  |  |  |
| Date Drawn Chkd Pa           | assed Scale | S