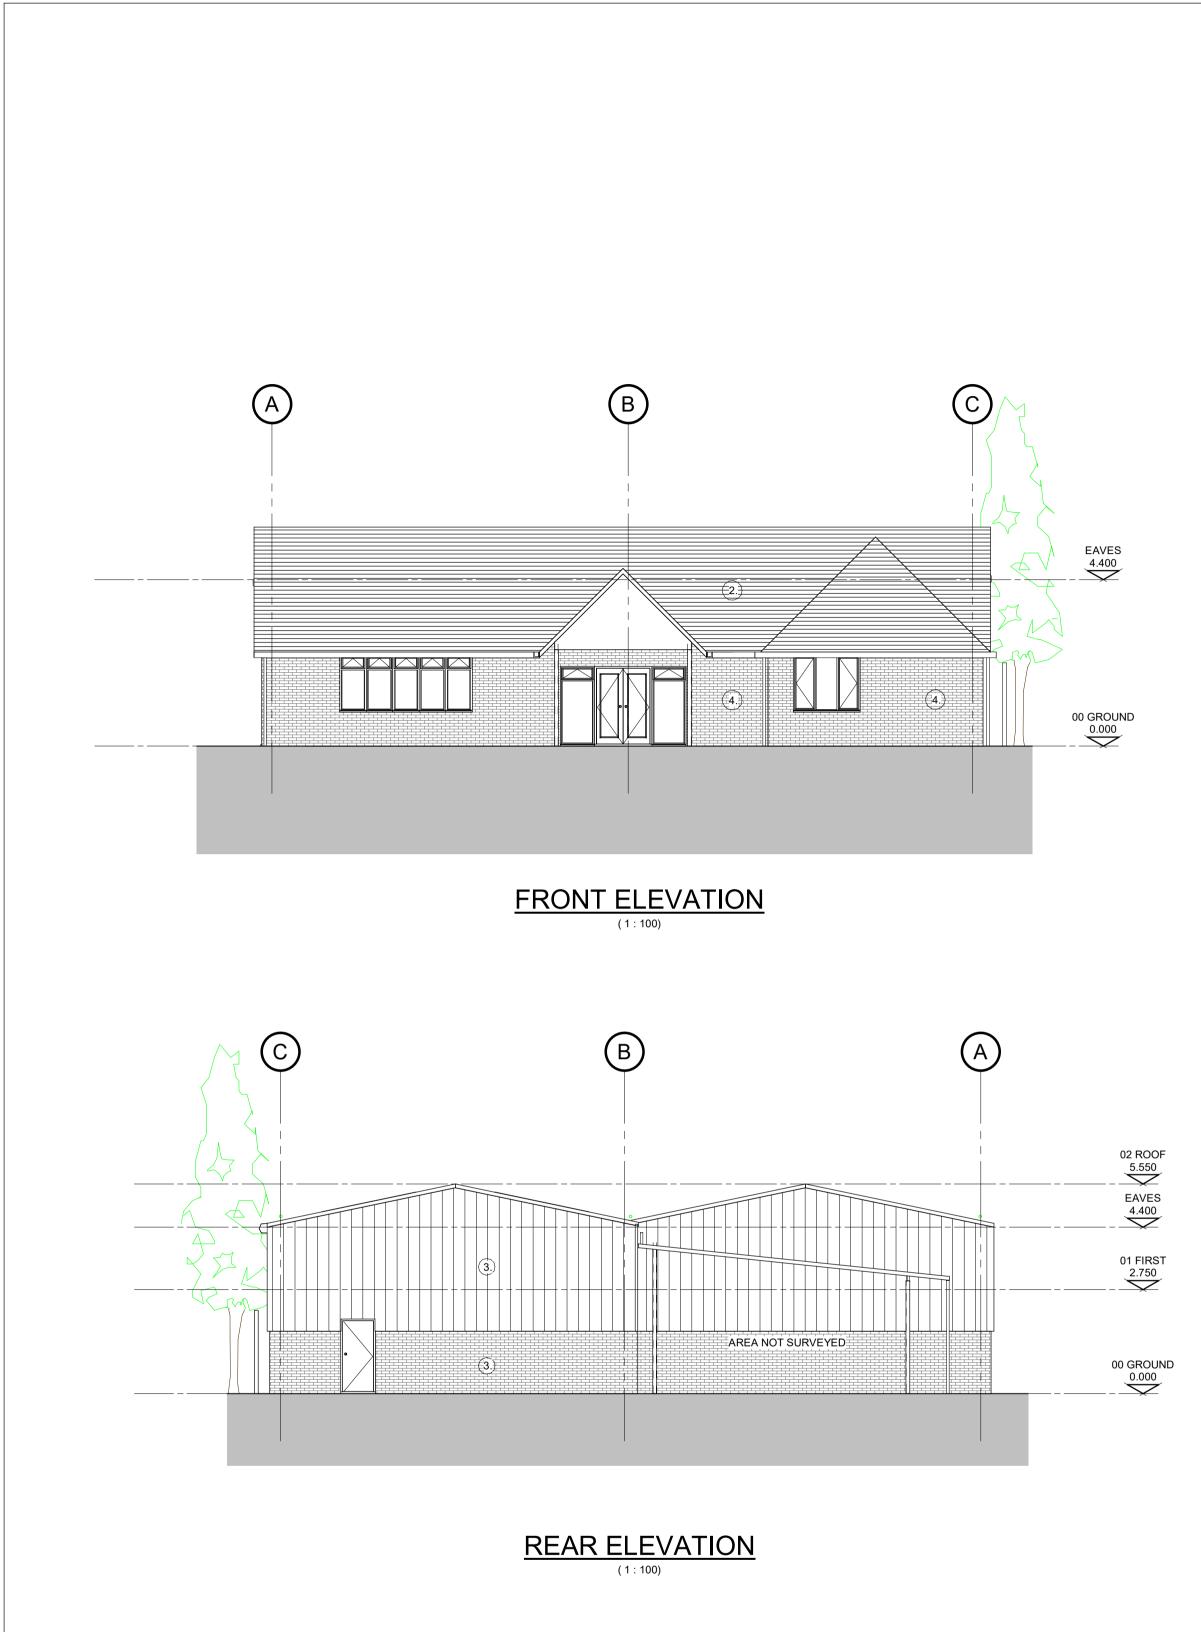

- $\bigcirc$  This Drawing and its contents are strictly the copyright of Perega
- NOTES

MATERIALS KEY: ROOF:

- WAREHOUSE TO HAVE COLOUR COATED PROFILED SHEET ROOF COVERING (VAN DYKE BROWN BS08B29) WITH POLYCARBONATE ROOFLIGHTS.
- TRADE COUNTER BUILDING TO HAVE BLUE/GREY CLAY TILES AS 2. PREVIOUS. SOUTH FACE IS TO HAVE 5 NO VELUX ROOFLIGHTS.

WALLS:

1.

- WAREHOUSE WALLS ARE TO HAVE 1800mm HIGH RED FACED BRICKWORK WITH PROFILED METAL SHEET CLADDING ABOVE, VAN DYKE BROWN (BS08B29) AS PREVIOUS BUILDING. 3.
- TRADE COUNTER BUILDINGTO BE CONSTRUCTED IN RED FACED BRICKWORK WITH WHITE uPVC WINDOWS AND DOORS AS PREVIOUS 4. BUILDING.
- 5. RAINWATER GOODS TO BE PPC ALUMINIUM AS PREVIOUS.