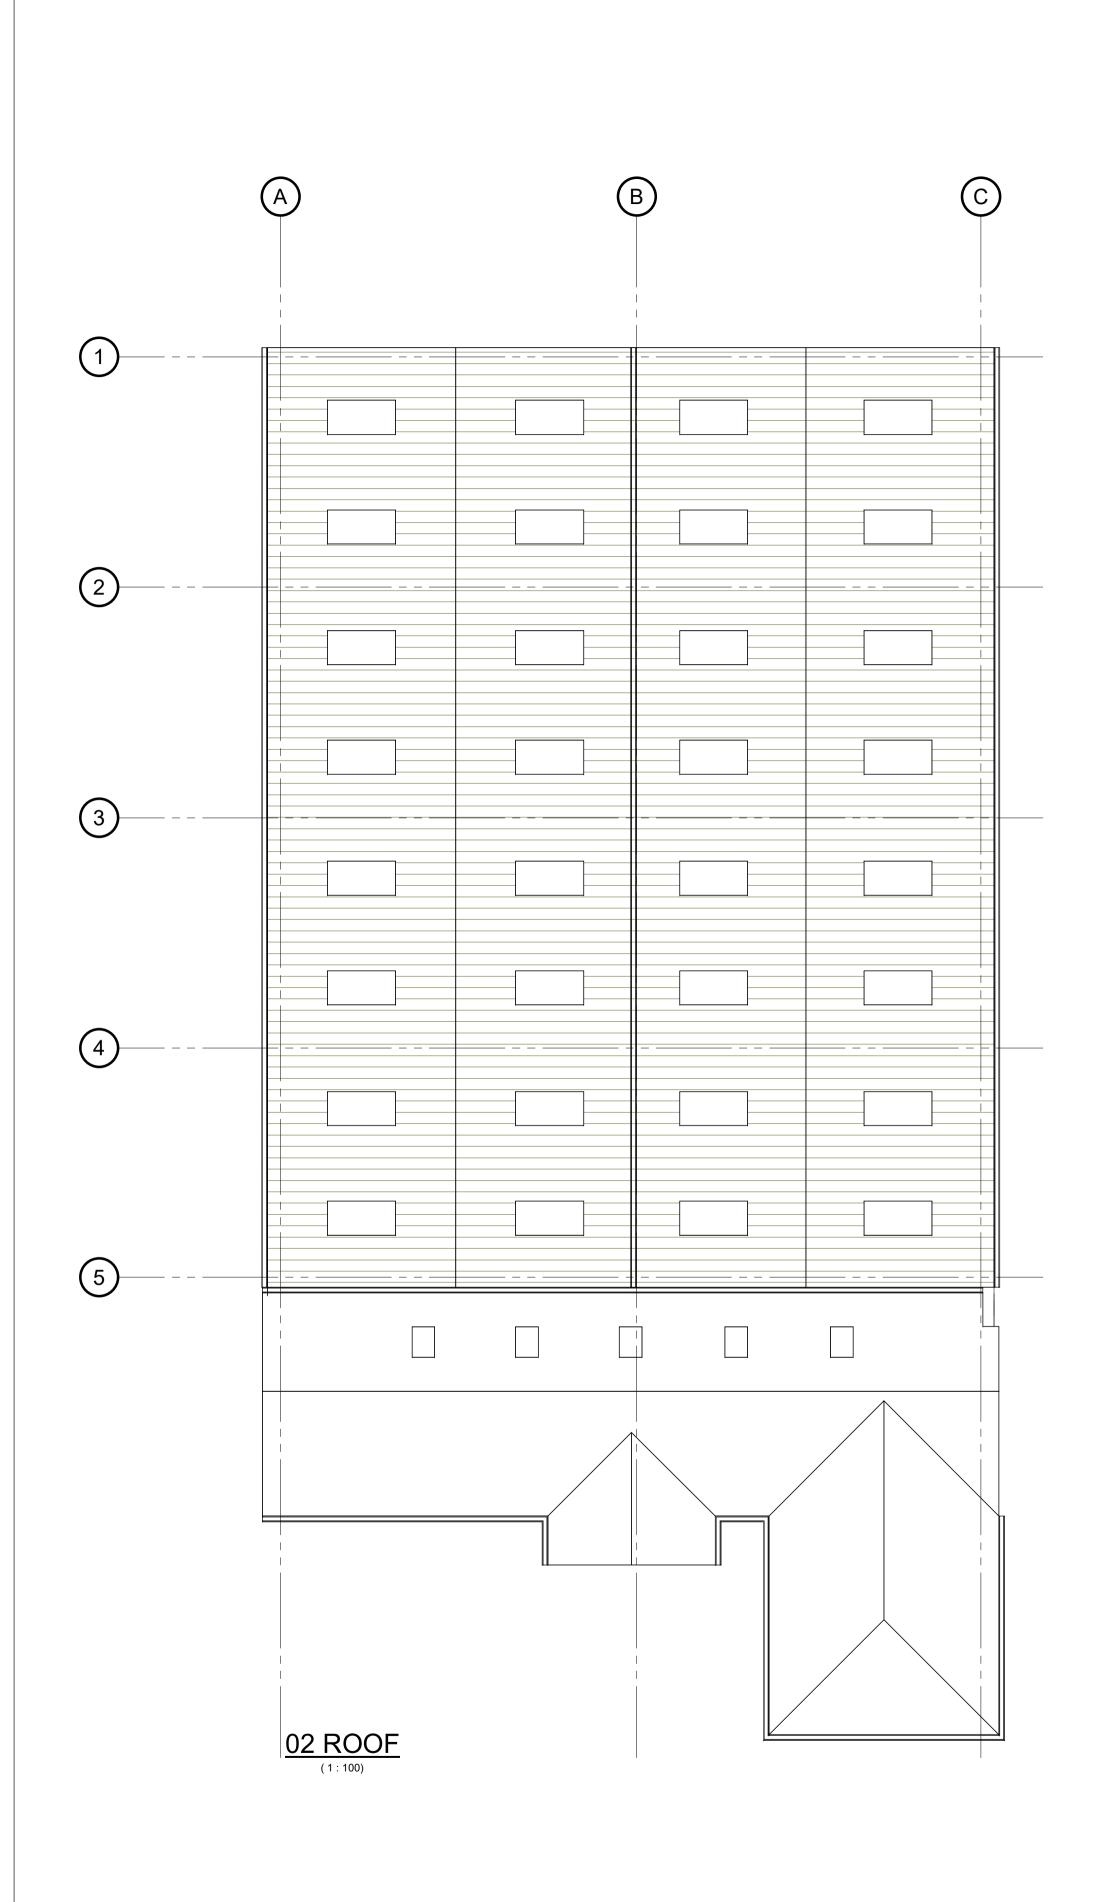

- $\bigcirc$  This Drawing and its contents are strictly the copyright of Perega
- NOTES

MATERIALS KEY: ROOF:

- WAREHOUSE TO HAVE COLOUR COATED PROFILED SHEET ROOF COVERING (VAN DYKE BROWN BS08B29) WITH POLYCARBONATE ROOFLIGHTS.
- TRADE COUNTER BUILDING TO HAVE BLUE/GREY CLAY TILES AS 2. PREVIOUS. SOUTH FACE IS TO HAVE 5 NO VELUX ROOFLIGHTS.

WALLS:

1.

- WAREHOUSE WALLS ARE TO HAVE 1800mm HIGH RED FACED BRICKWORK WITH PROFILED METAL SHEET CLADDING ABOVE, VAN DYKE BROWN (BS08B29) AS PREVIOUS BUILDING. 3.
- TRADE COUNTER BUILDINGTO BE CONSTRUCTED IN RED FACED BRICKWORK WITH WHITE uPVC WINDOWS AND DOORS AS PREVIOUS 4. BUILDING.
- 5. RAINWATER GOODS TO BE PPC ALUMINIUM AS PREVIOUS.