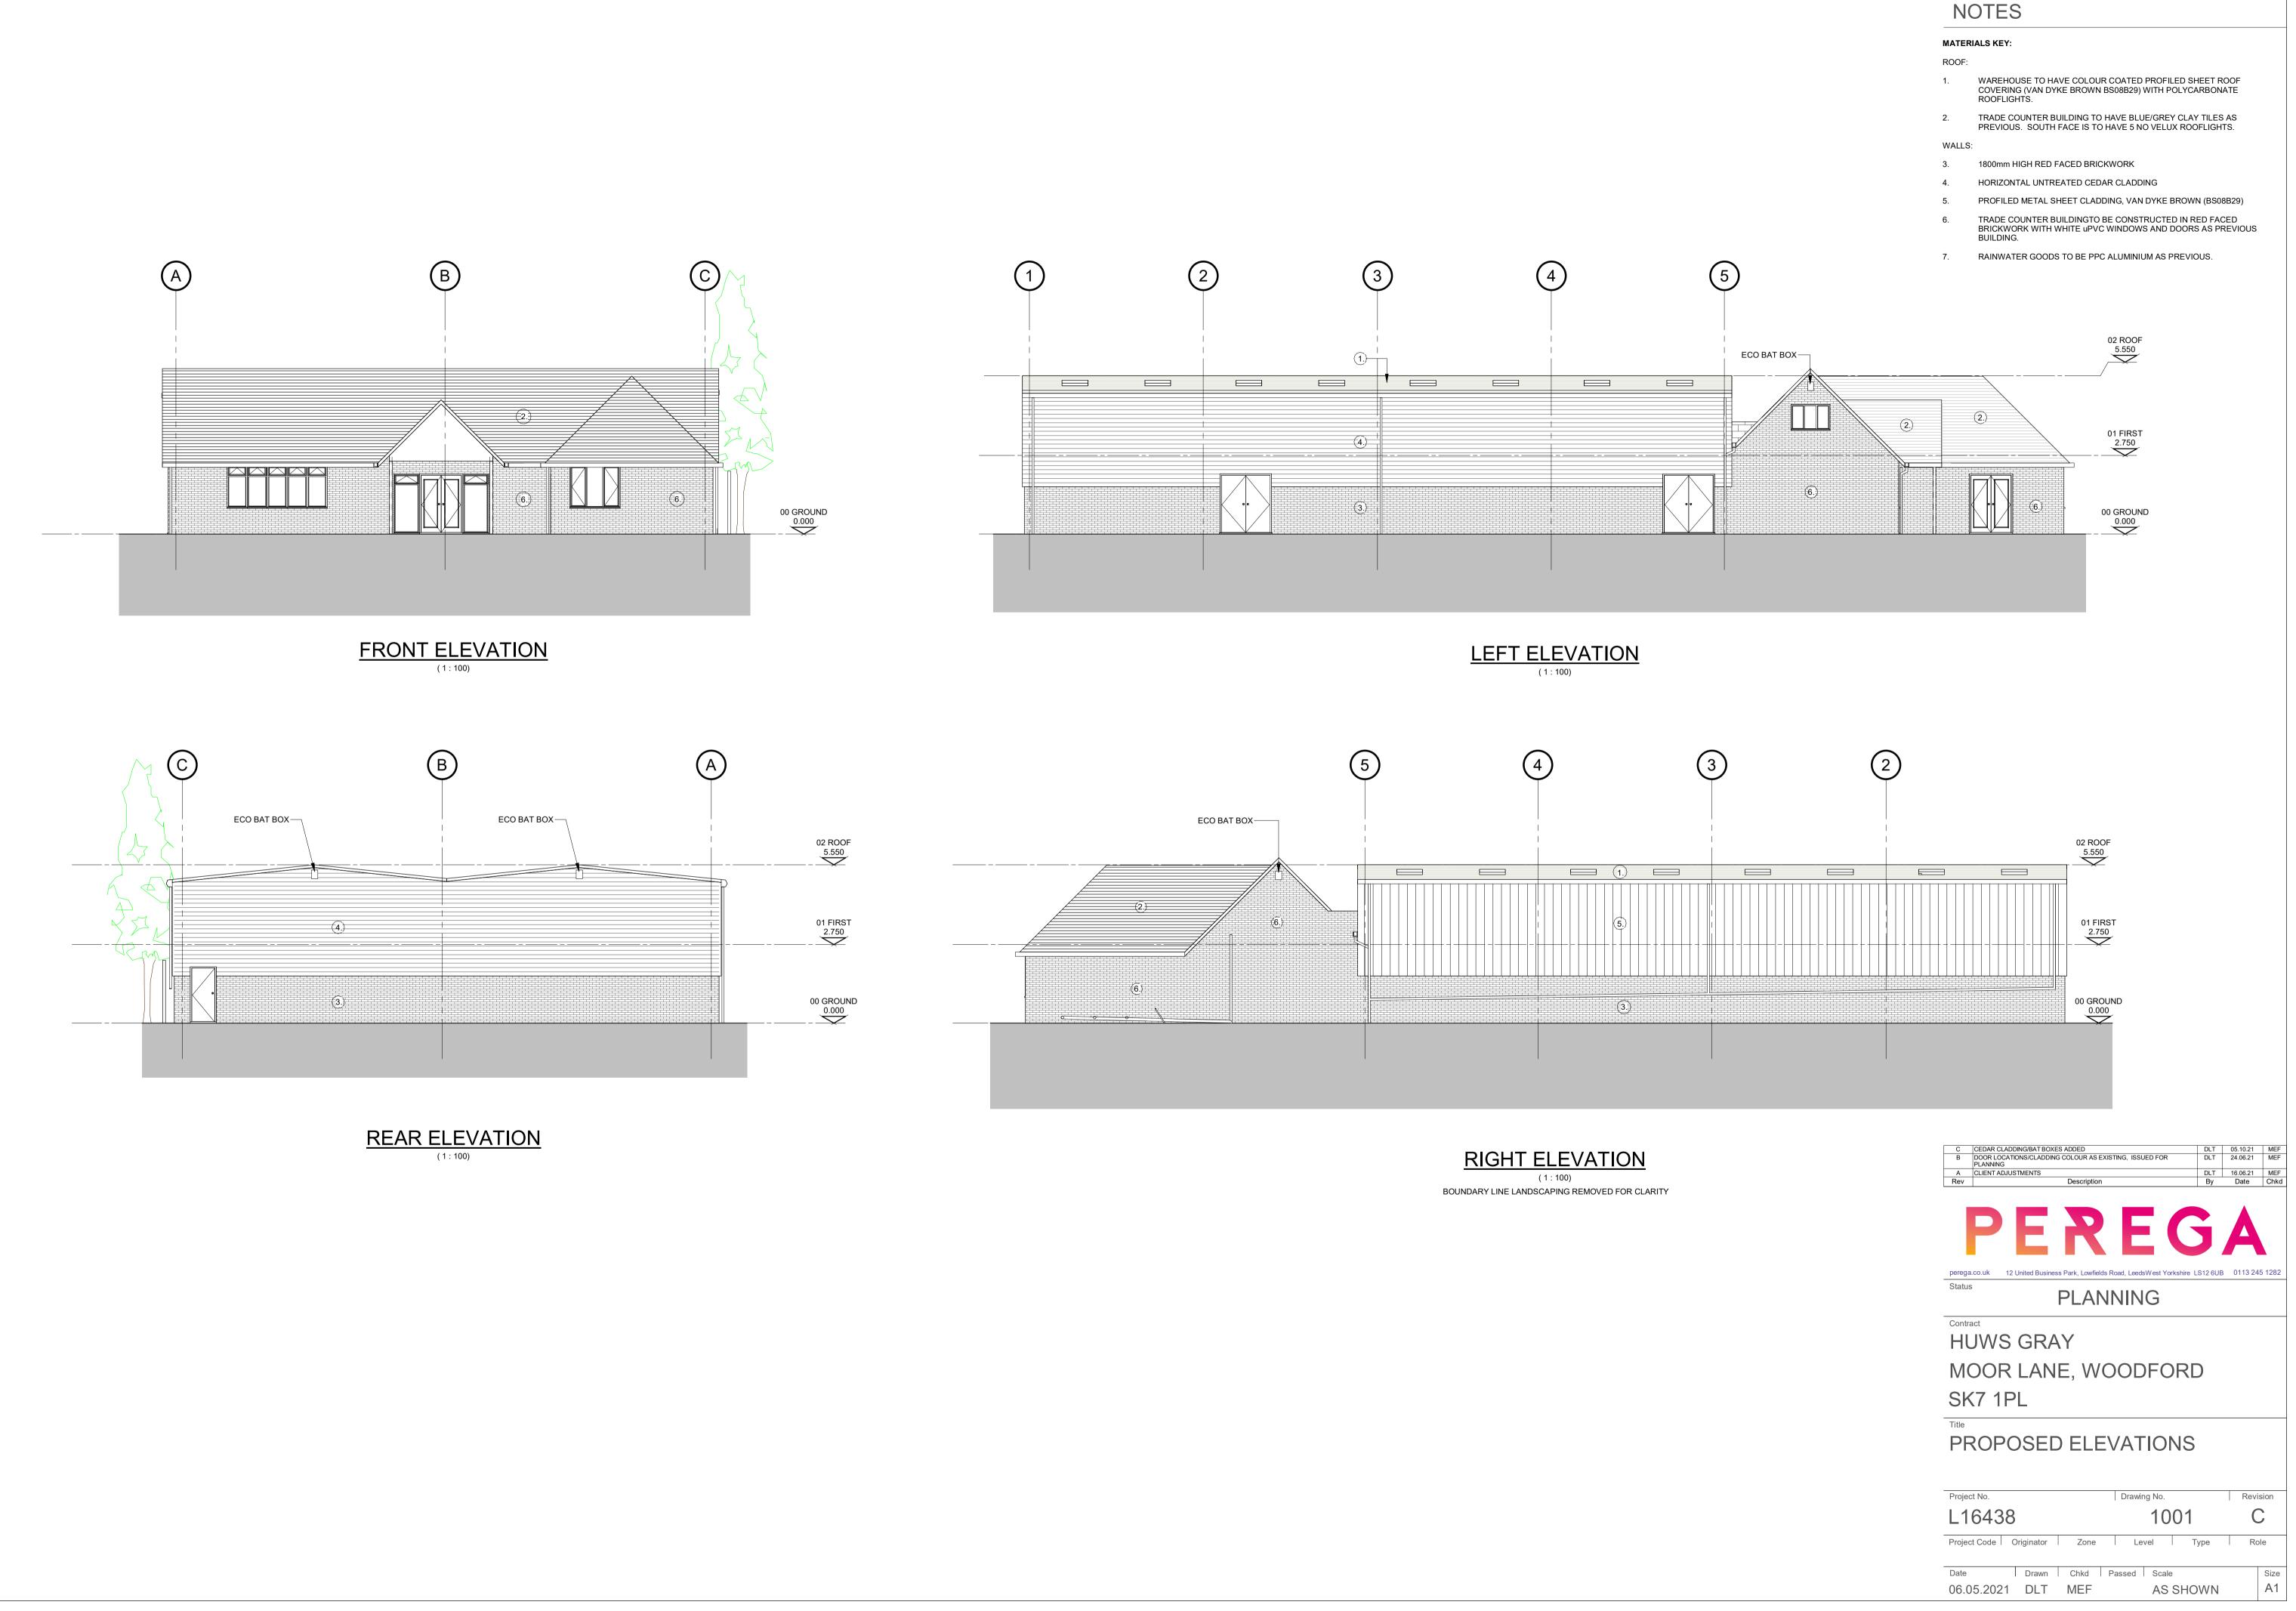

- $\bigcirc$  This Drawing and its contents are strictly the copyright of Perega
- NOTES

MATERIALS KEY: ROOF:

- WAREHOUSE TO HAVE COLOUR COATED PROFILED SHEET ROOF COVERING (VAN DYKE BROWN BS08B29) WITH POLYCARBONATE ROOFLIGHTS.
- TRADE COUNTER BUILDING TO HAVE BLUE/GREY CLAY TILES AS 2. PREVIOUS. SOUTH FACE IS TO HAVE 5 NO VELUX ROOFLIGHTS.

WALLS:

1.

- WAREHOUSE WALLS ARE TO HAVE 1800mm HIGH RED FACED BRICKWORK WITH PROFILED METAL SHEET CLADDING ABOVE, VAN DYKE BROWN (BS08B29) AS PREVIOUS BUILDING. 3.
- TRADE COUNTER BUILDINGTO BE CONSTRUCTED IN RED FACED BRICKWORK WITH WHITE uPVC WINDOWS AND DOORS AS PREVIOUS 4. BUILDING.
- 5. RAINWATER GOODS TO BE PPC ALUMINIUM AS PREVIOUS.