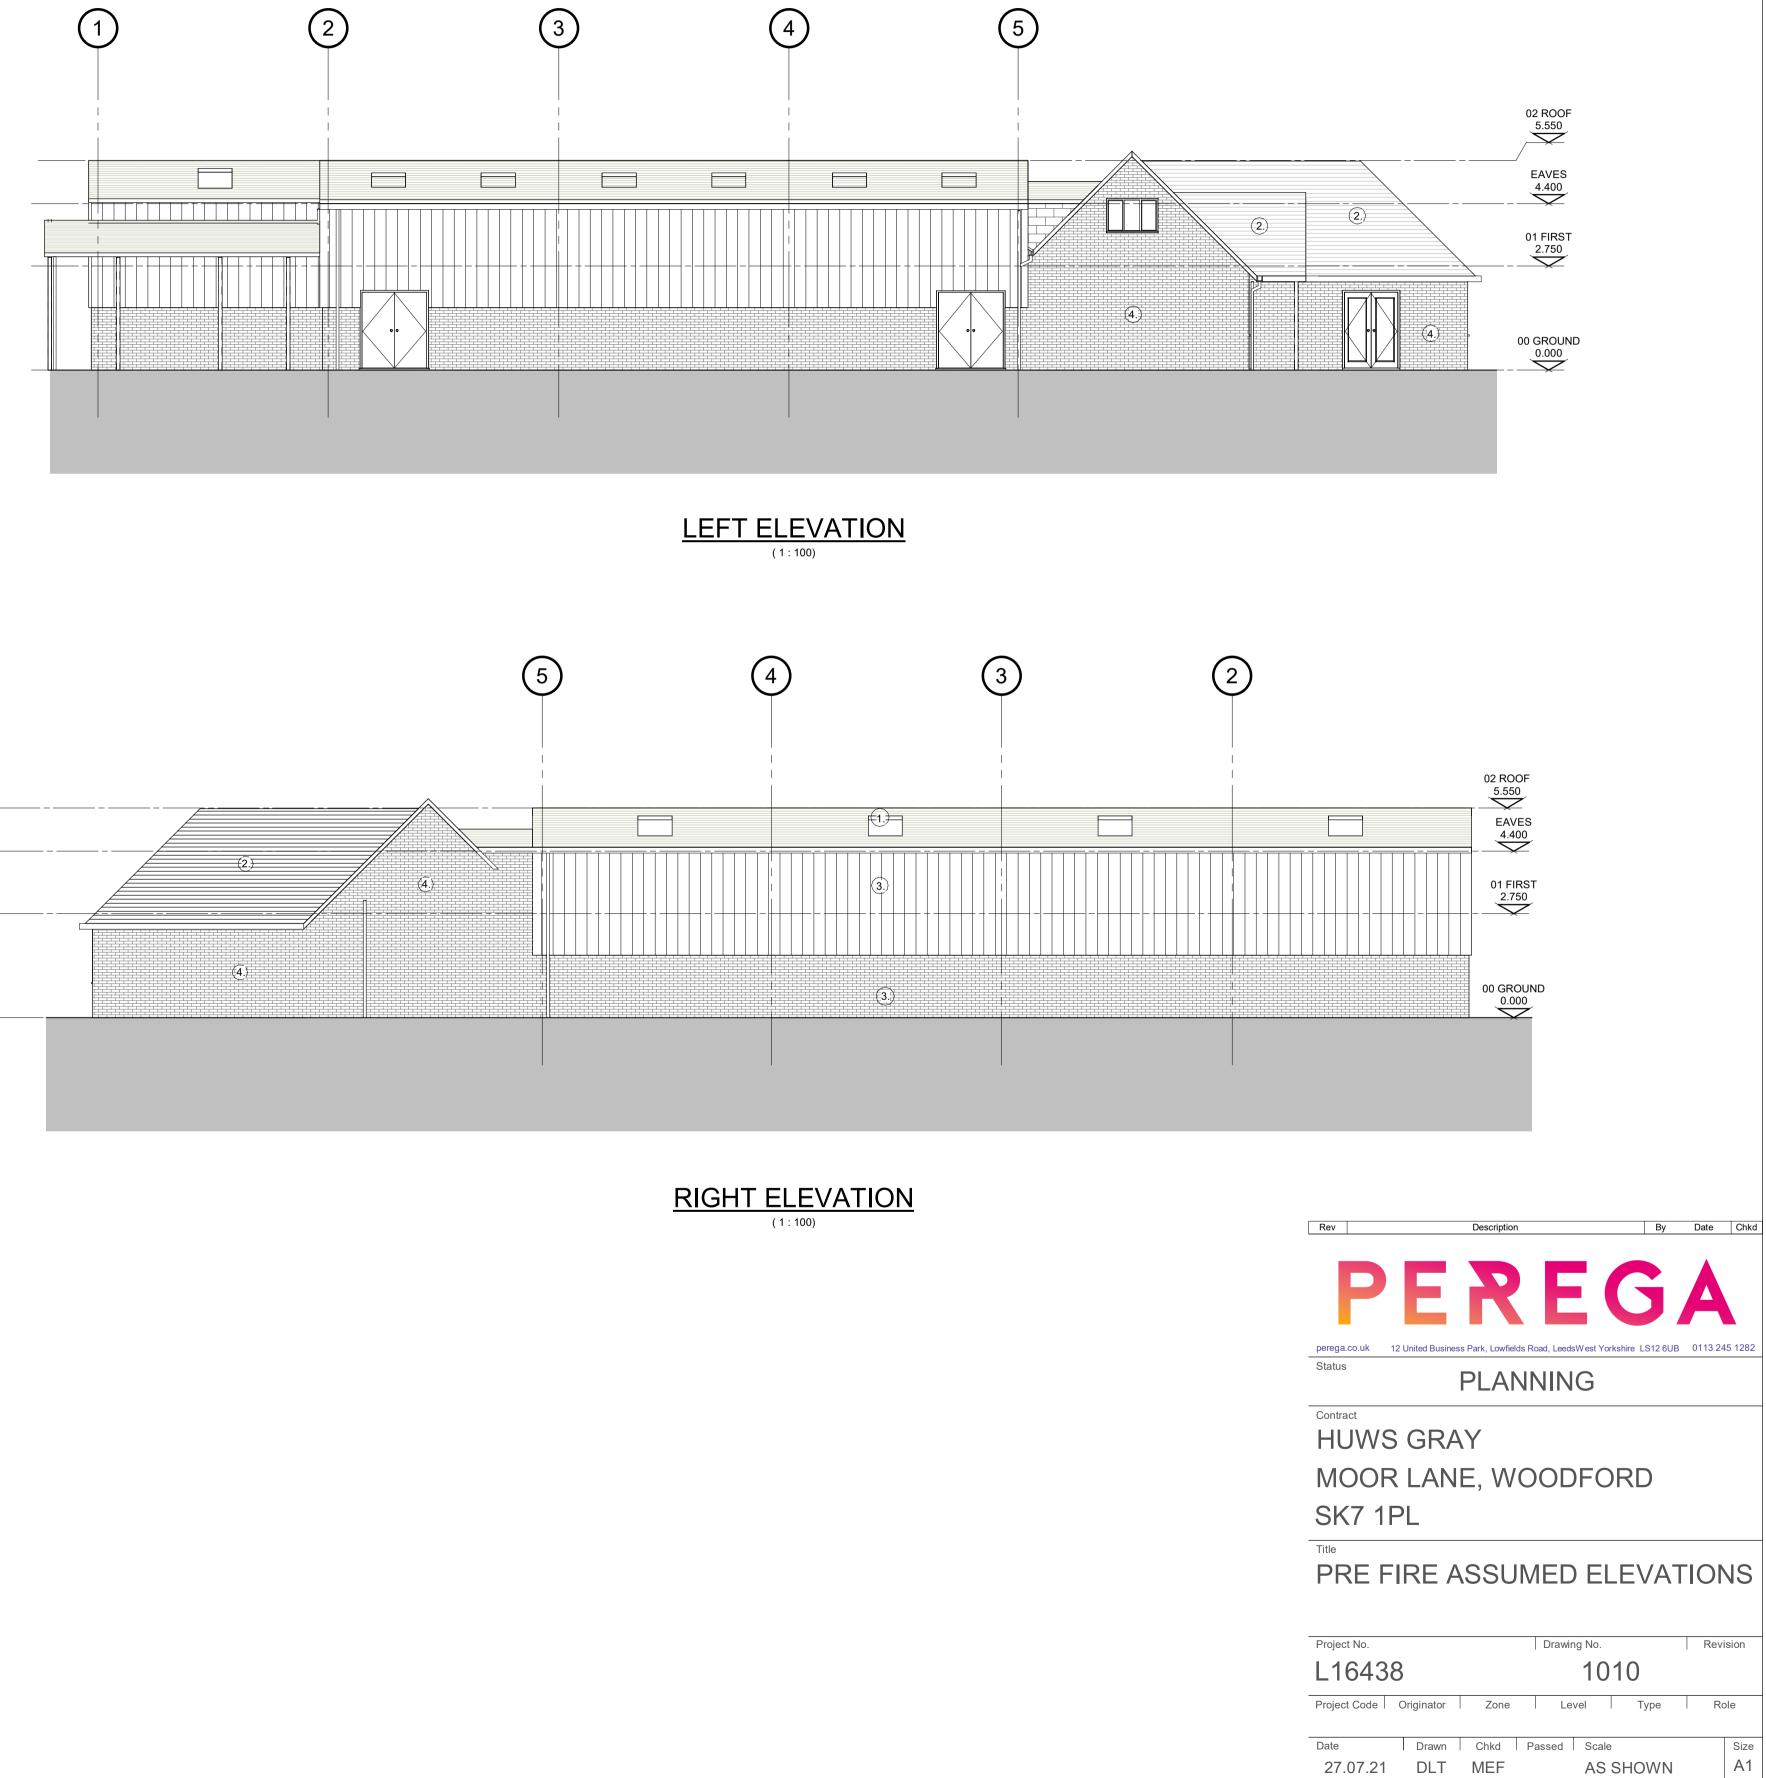

- $\bigcirc$  This Drawing and its contents are strictly the copyright of Perega
- NOTES

MATERIALS KEY: ROOF:

- WAREHOUSE TO HAVE COLOUR COATED PROFILED SHEET ROOF COVERING (VAN DYKE BROWN BS08B29) WITH POLYCARBONATE ROOFLIGHTS.
- TRADE COUNTER BUILDING TO HAVE BLUE/GREY CLAY TILES AS 2. PREVIOUS. SOUTH FACE IS TO HAVE 5 NO VELUX ROOFLIGHTS.

WALLS:

1.

- WAREHOUSE WALLS ARE TO HAVE 1800mm HIGH RED FACED BRICKWORK WITH PROFILED METAL SHEET CLADDING ABOVE, VAN DYKE BROWN (BS08B29) AS PREVIOUS BUILDING. 3.
- TRADE COUNTER BUILDINGTO BE CONSTRUCTED IN RED FACED BRICKWORK WITH WHITE uPVC WINDOWS AND DOORS AS PREVIOUS 4. BUILDING.
- 5. RAINWATER GOODS TO BE PPC ALUMINIUM AS PREVIOUS.