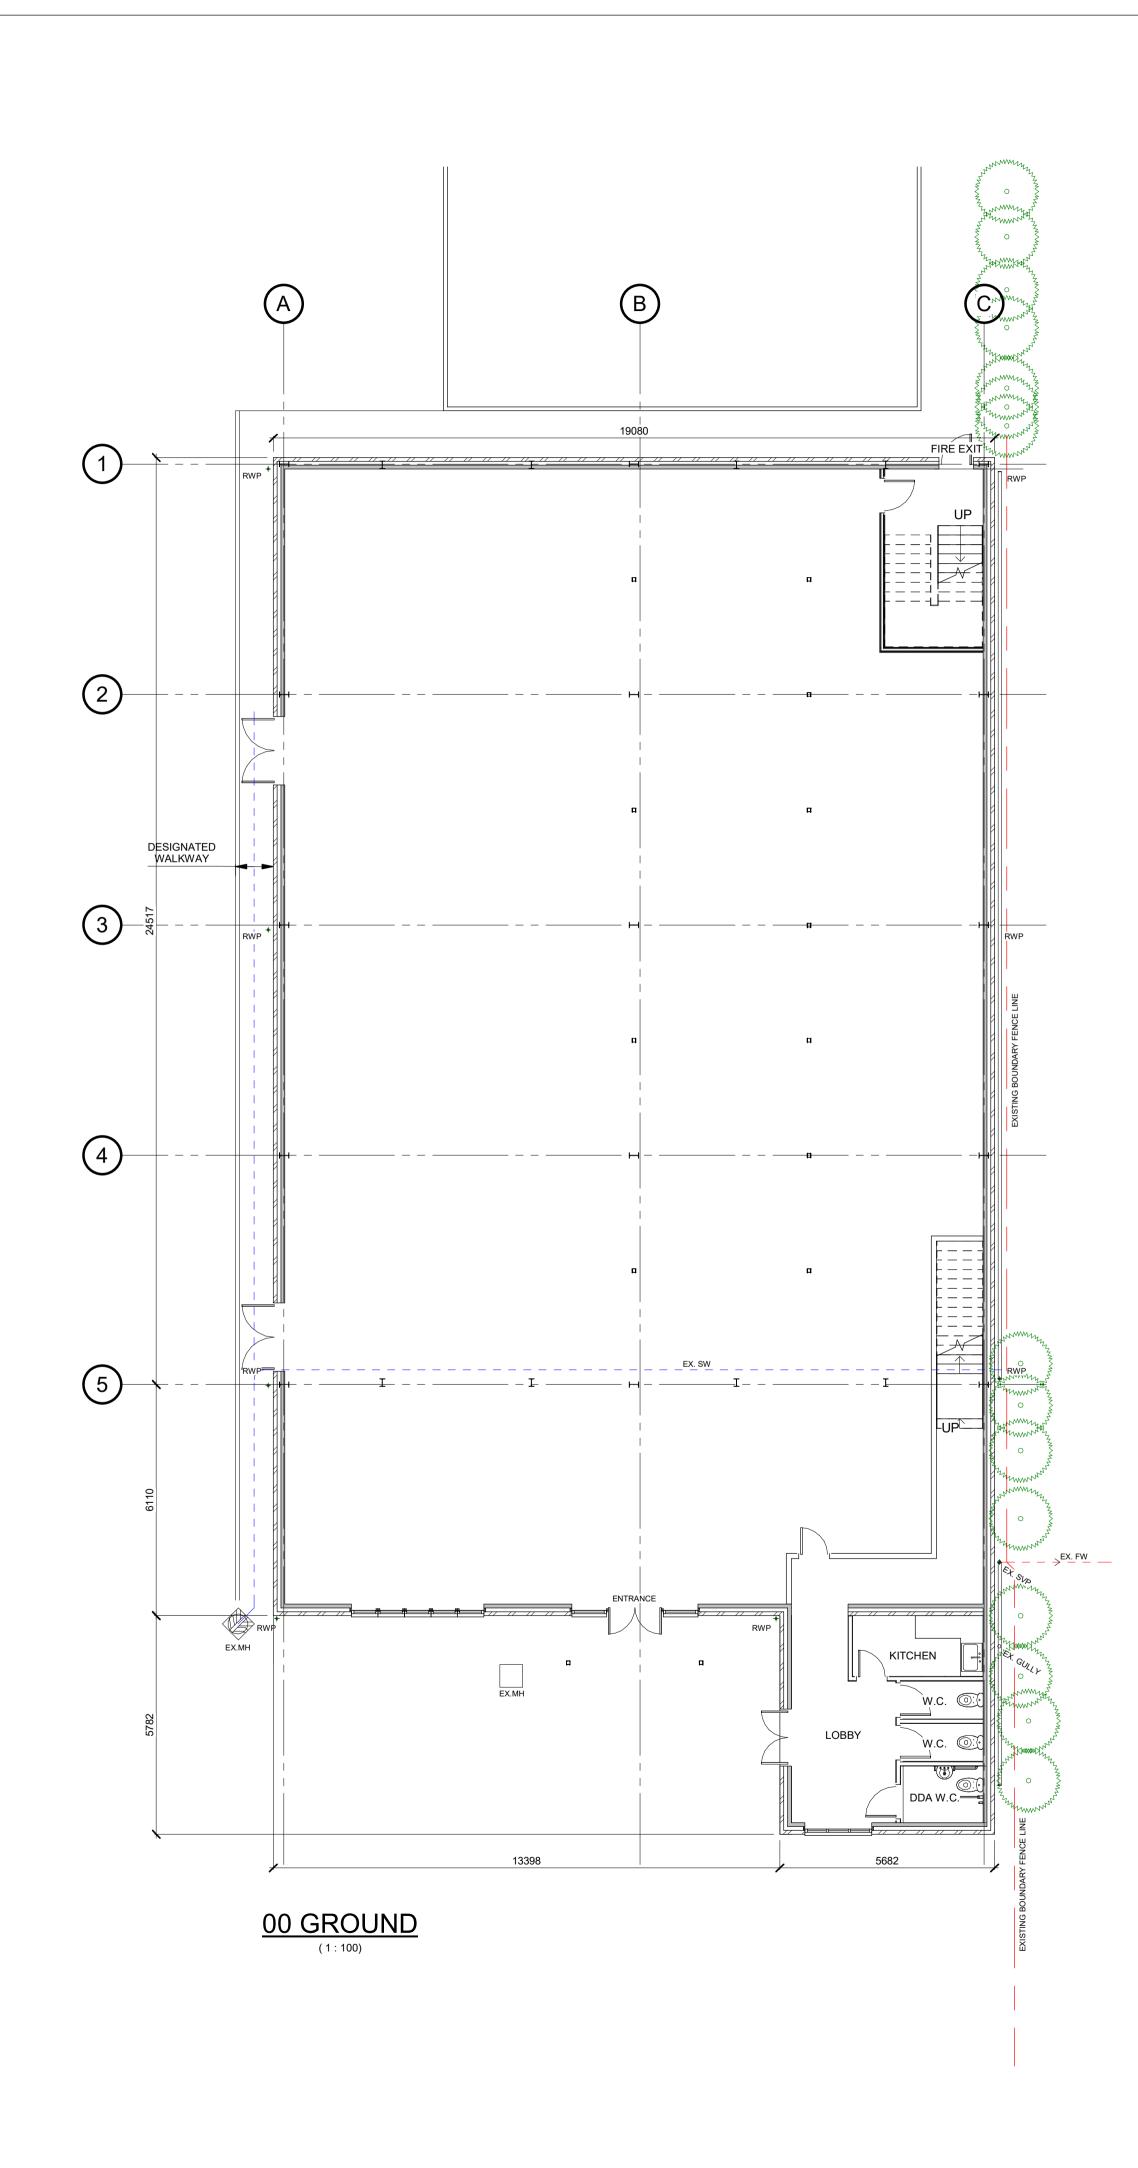

|  |  |  |





- $\bigcirc$  This Drawing and its contents are strictly the copyright of Perega
- NOTES

MATERIALS KEY: ROOF:

- WAREHOUSE TO HAVE COLOUR COATED PROFILED SHEET ROOF COVERING (VAN DYKE BROWN BS08B29) WITH POLYCARBONATE ROOFLIGHTS.
- TRADE COUNTER BUILDING TO HAVE BLUE/GREY CLAY TILES AS 2. PREVIOUS. SOUTH FACE IS TO HAVE 5 NO VELUX ROOFLIGHTS.

WALLS:

1.

- WAREHOUSE WALLS ARE TO HAVE 1800mm HIGH RED FACED BRICKWORK WITH PROFILED METAL SHEET CLADDING ABOVE, VAN DYKE BROWN (BS08B29) AS PREVIOUS BUILDING. 3.
- TRADE COUNTER BUILDINGTO BE CONSTRUCTED IN RED FACED BRICKWORK WITH WHITE uPVC WINDOWS AND DOORS AS PREVIOUS 4. BUILDING.
- 5. RAINWATER GOODS TO BE PPC ALUMINIUM AS PREVIOUS.





- $\bigcirc$  This Drawing and its contents are strictly the copyright of Perega























| Status                       |             |          |  |  |  |  |  |  |  |  |
|------------------------------|-------------|----------|--|--|--|--|--|--|--|--|
| Contract<br>HUWS GRAY        |             |          |  |  |  |  |  |  |  |  |
| MOOR LANE, WOODFORD          |             |          |  |  |  |  |  |  |  |  |
| SK7 1PL                      |             |          |  |  |  |  |  |  |  |  |
| Title<br>3D VIEWS            |             |          |  |  |  |  |  |  |  |  |
| Project No.                  | Drawing No. | Revision |  |  |  |  |  |  |  |  |
| L16438                       | 1004        | А        |  |  |  |  |  |  |  |  |
| Project Code Originator Zone | Level Type  | Role     |  |  |  |  |  |  |  |  |
| Date Drawn Chkd Pa           | assed Scale |