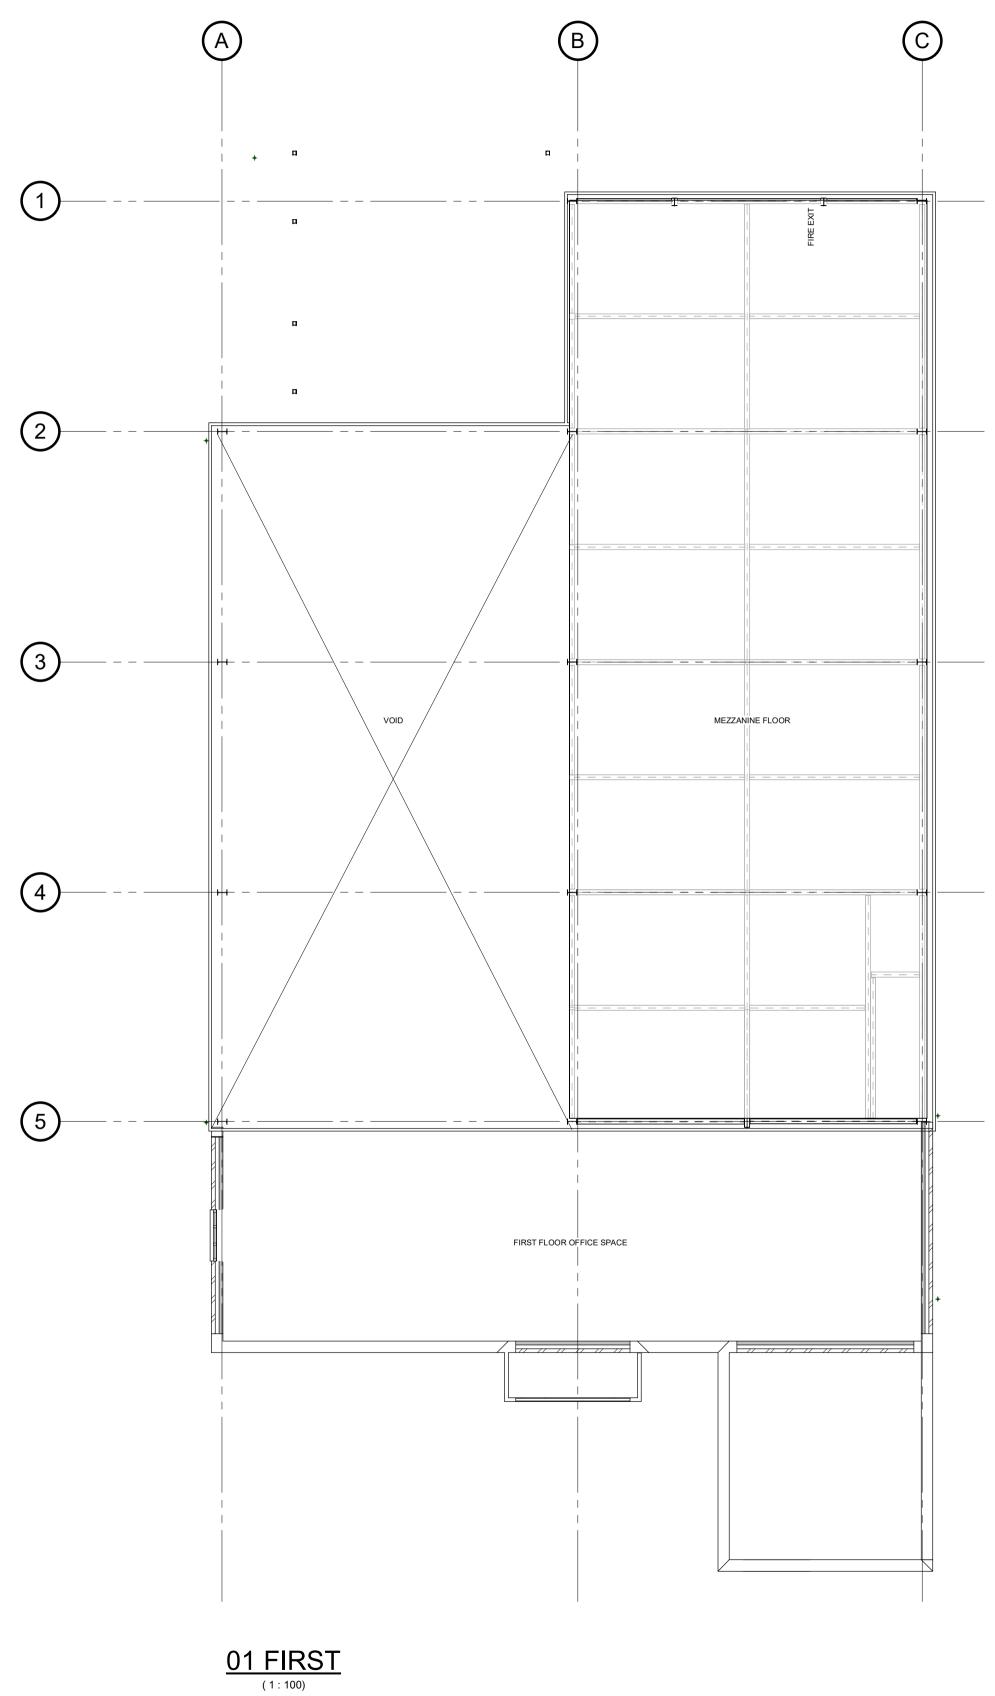

|  |  |  |  |





- $\bigcirc$  This Drawing and its contents are strictly the copyright of Perega
- NOTES

MATERIALS KEY: ROOF:

- WAREHOUSE TO HAVE COLOUR COATED PROFILED SHEET ROOF COVERING (VAN DYKE BROWN BS08B29) WITH POLYCARBONATE ROOFLIGHTS.
- TRADE COUNTER BUILDING TO HAVE BLUE/GREY CLAY TILES AS 2. PREVIOUS. SOUTH FACE IS TO HAVE 5 NO VELUX ROOFLIGHTS.

WALLS:

1.

- WAREHOUSE WALLS ARE TO HAVE 1800mm HIGH RED FACED BRICKWORK WITH PROFILED METAL SHEET CLADDING ABOVE, VAN DYKE BROWN (BS08B29) AS PREVIOUS BUILDING. 3.
- TRADE COUNTER BUILDINGTO BE CONSTRUCTED IN RED FACED BRICKWORK WITH WHITE uPVC WINDOWS AND DOORS AS PREVIOUS 4. BUILDING.
- 5. RAINWATER GOODS TO BE PPC ALUMINIUM AS PREVIOUS.





- $\bigcirc$  This Drawing and its contents are strictly the copyright of Perega























| Status                       |             |          |  |  |  |  |  |  |  |  |
|------------------------------|-------------|----------|--|--|--|--|--|--|--|--|
| Contract<br>HUWS GRAY        |             |          |  |  |  |  |  |  |  |  |
| MOOR LANE, WOODFORD          |             |          |  |  |  |  |  |  |  |  |
| SK7 1PL                      |             |          |  |  |  |  |  |  |  |  |
| Title<br>3D VIEWS            |             |          |  |  |  |  |  |  |  |  |
| Project No.                  | Drawing No. | Revision |  |  |  |  |  |  |  |  |
| L16438                       | 1004        | А        |  |  |  |  |  |  |  |  |
| Project Code Originator Zone | Level Type  | Role     |  |  |  |  |  |  |  |  |
| Date Drawn Chkd Pa           | assed Sca