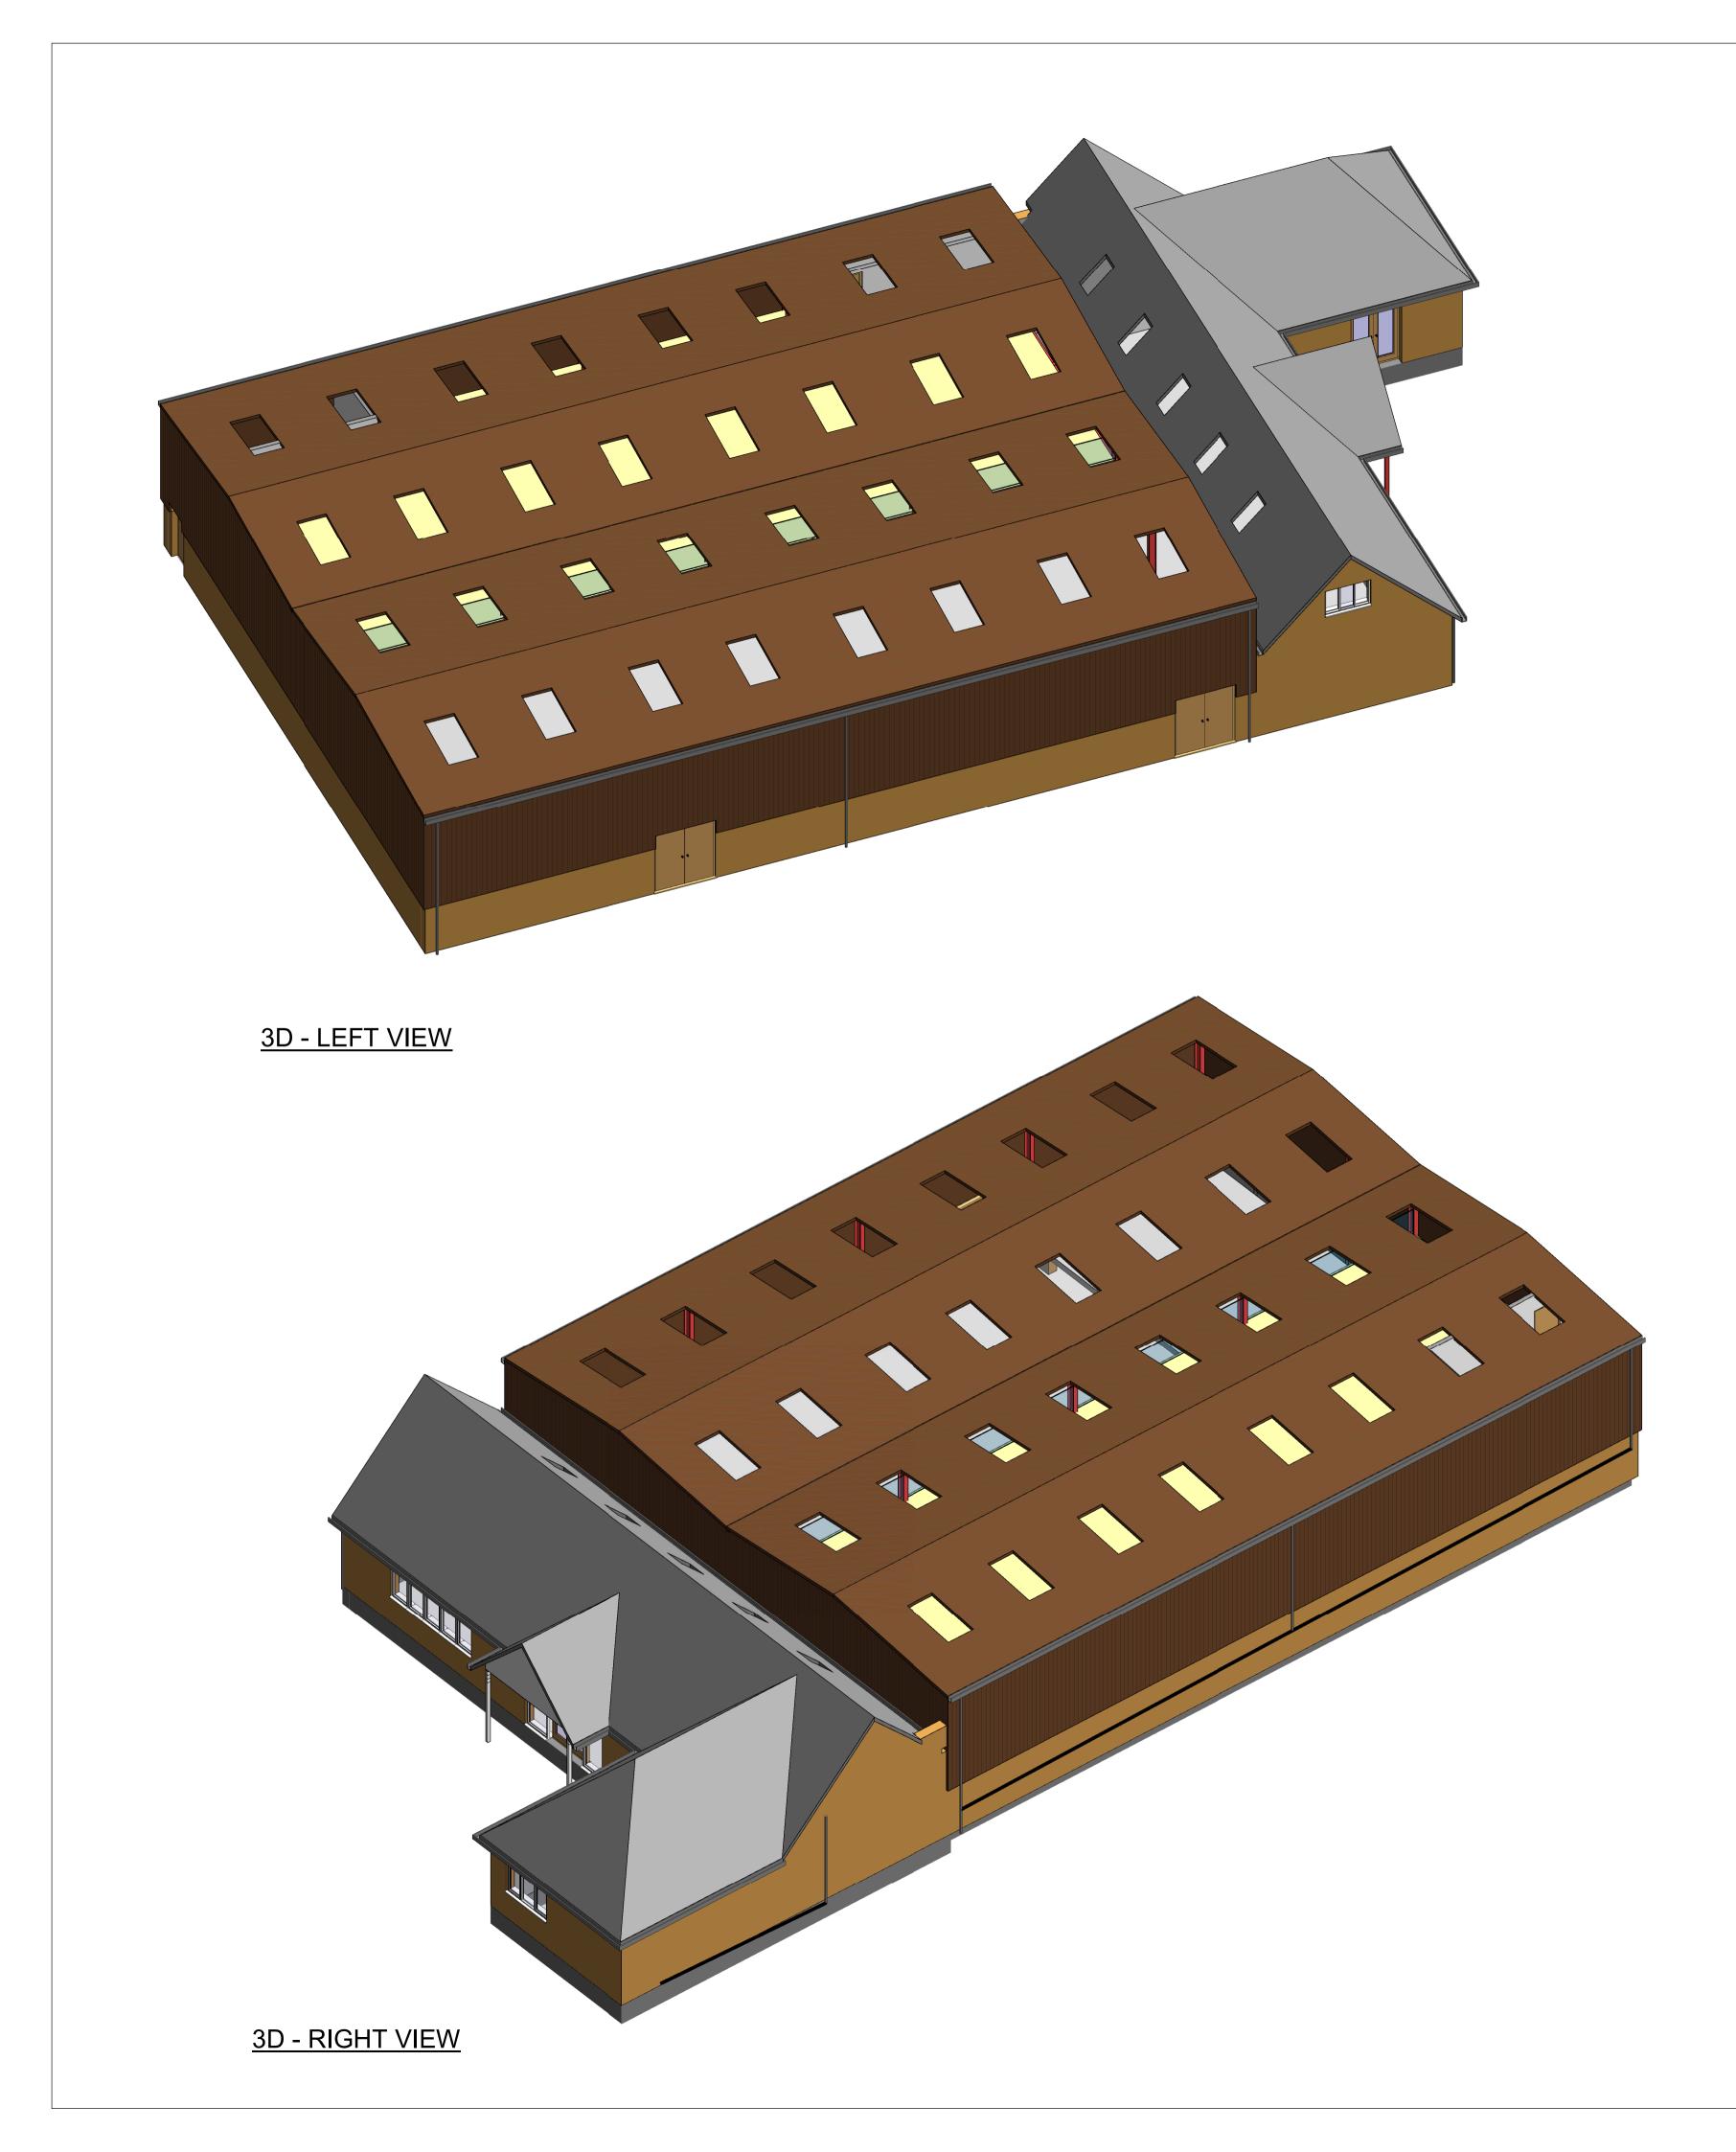

- $\bigcirc$  This Drawing and its contents are strictly the copyright of Perega

| Status                       |             |          |  |  |  |  |  |  |  |  |
|------------------------------|-------------|----------|--|--|--|--|--|--|--|--|
| Contract<br>HUWS GRAY        |             |          |  |  |  |  |  |  |  |  |
| MOOR LANE, WOODFORD          |             |          |  |  |  |  |  |  |  |  |
| SK7 1PL                      |             |          |  |  |  |  |  |  |  |  |
| Title<br>3D VIEWS            |             |          |  |  |  |  |  |  |  |  |
| Project No.                  | Drawing No. | Revision |  |  |  |  |  |  |  |  |
| L16438                       | 1004        | А        |  |  |  |  |  |  |  |  |
| Project Code Originator Zone | Level Type  | Role     |  |  |  |  |  |  |  |  |
| Date Drawn Chkd Pa           | assed Scale | Size     |  |  |  |  |  |  |  |  |
| 16.06.21 DLT MEF             | NTS         | A1       |  |  |  |  |  |  |  |  |
|                              |             |          |  |  |  |  |  |  |  |  |