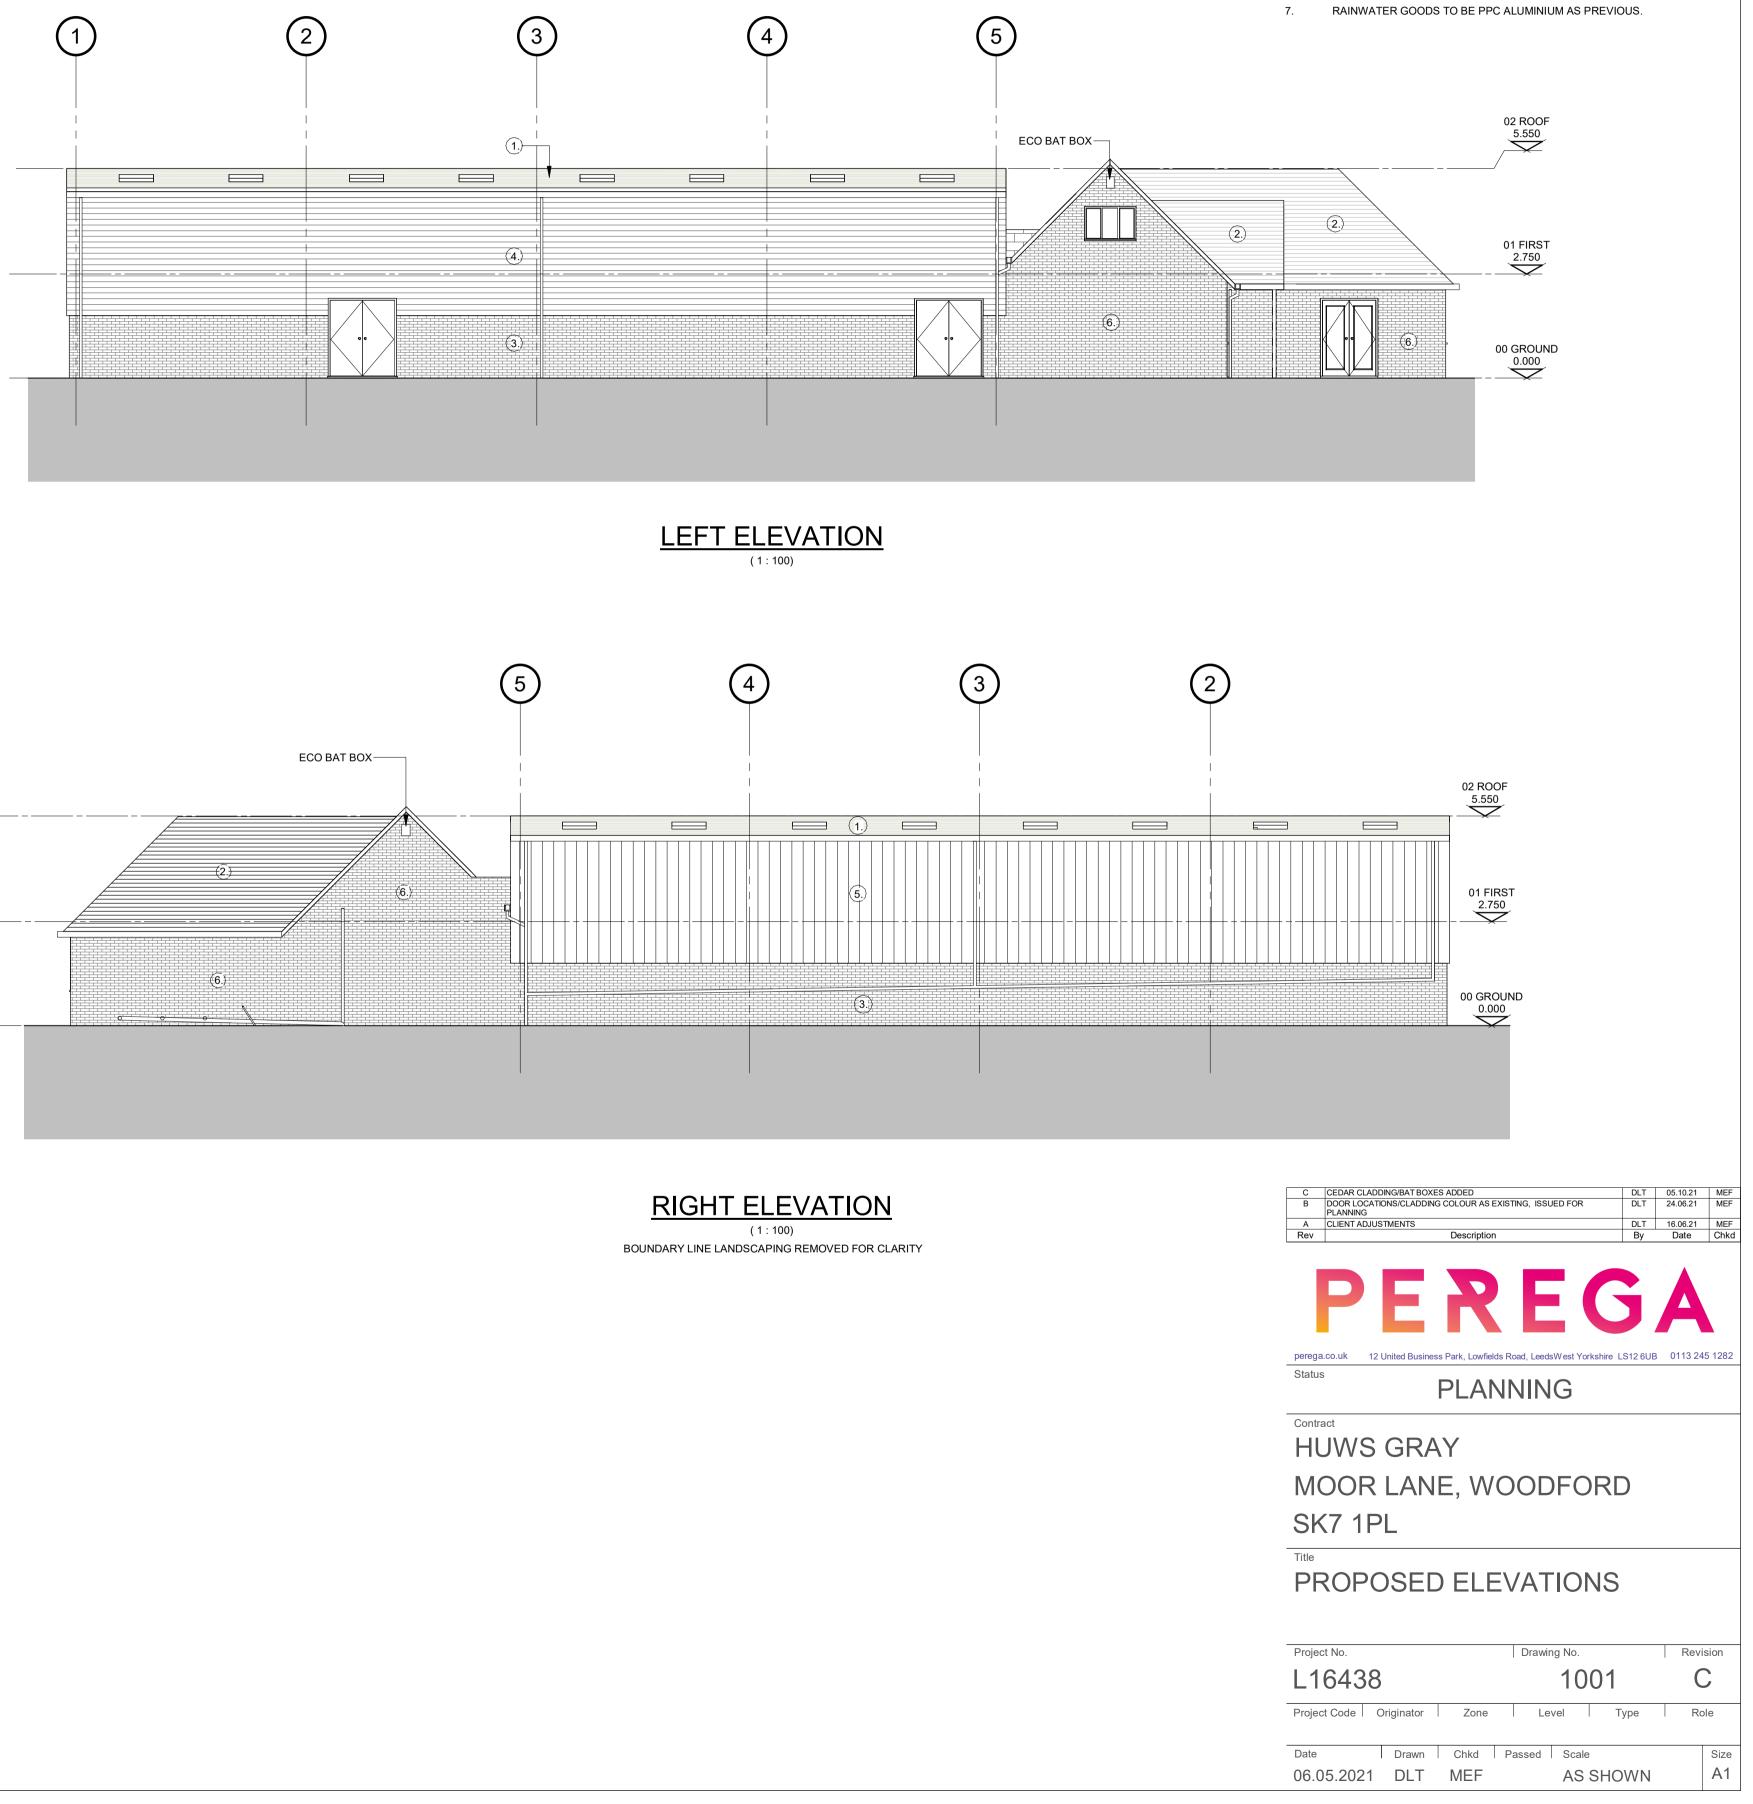

- $\bigcirc$  This Drawing and its contents are strictly the copyright of Perega
- NOTES

MATERIALS KEY: ROOF:

- WAREHOUSE TO HAVE COLOUR COATED PROFILED SHEET ROOF COVERING (VAN DYKE BROWN BS08B29) WITH POLYCARBONATE ROOFLIGHTS.
- TRADE COUNTER BUILDING TO HAVE BLUE/GREY CLAY TILES AS 2. PREVIOUS. SOUTH FACE IS TO HAVE 5 NO VELUX ROOFLIGHTS.

WALLS:

1.

- WAREHOUSE WALLS ARE TO HAVE 1800mm HIGH RED FACED BRICKWORK WITH PROFILED METAL SHEET CLADDING ABOVE, VAN DYKE BROWN (BS08B29) AS PREVIOUS BUILDING. 3.
- TRADE COUNTER BUILDINGTO BE CONSTRUCTED IN RED FACED BRICKWORK WITH WHITE uPVC WINDOWS AND DOORS AS PREVIOUS 4. BUILDING.
- 5. RAINWATER GOODS TO BE PPC ALUMINIUM AS PREVIOUS.