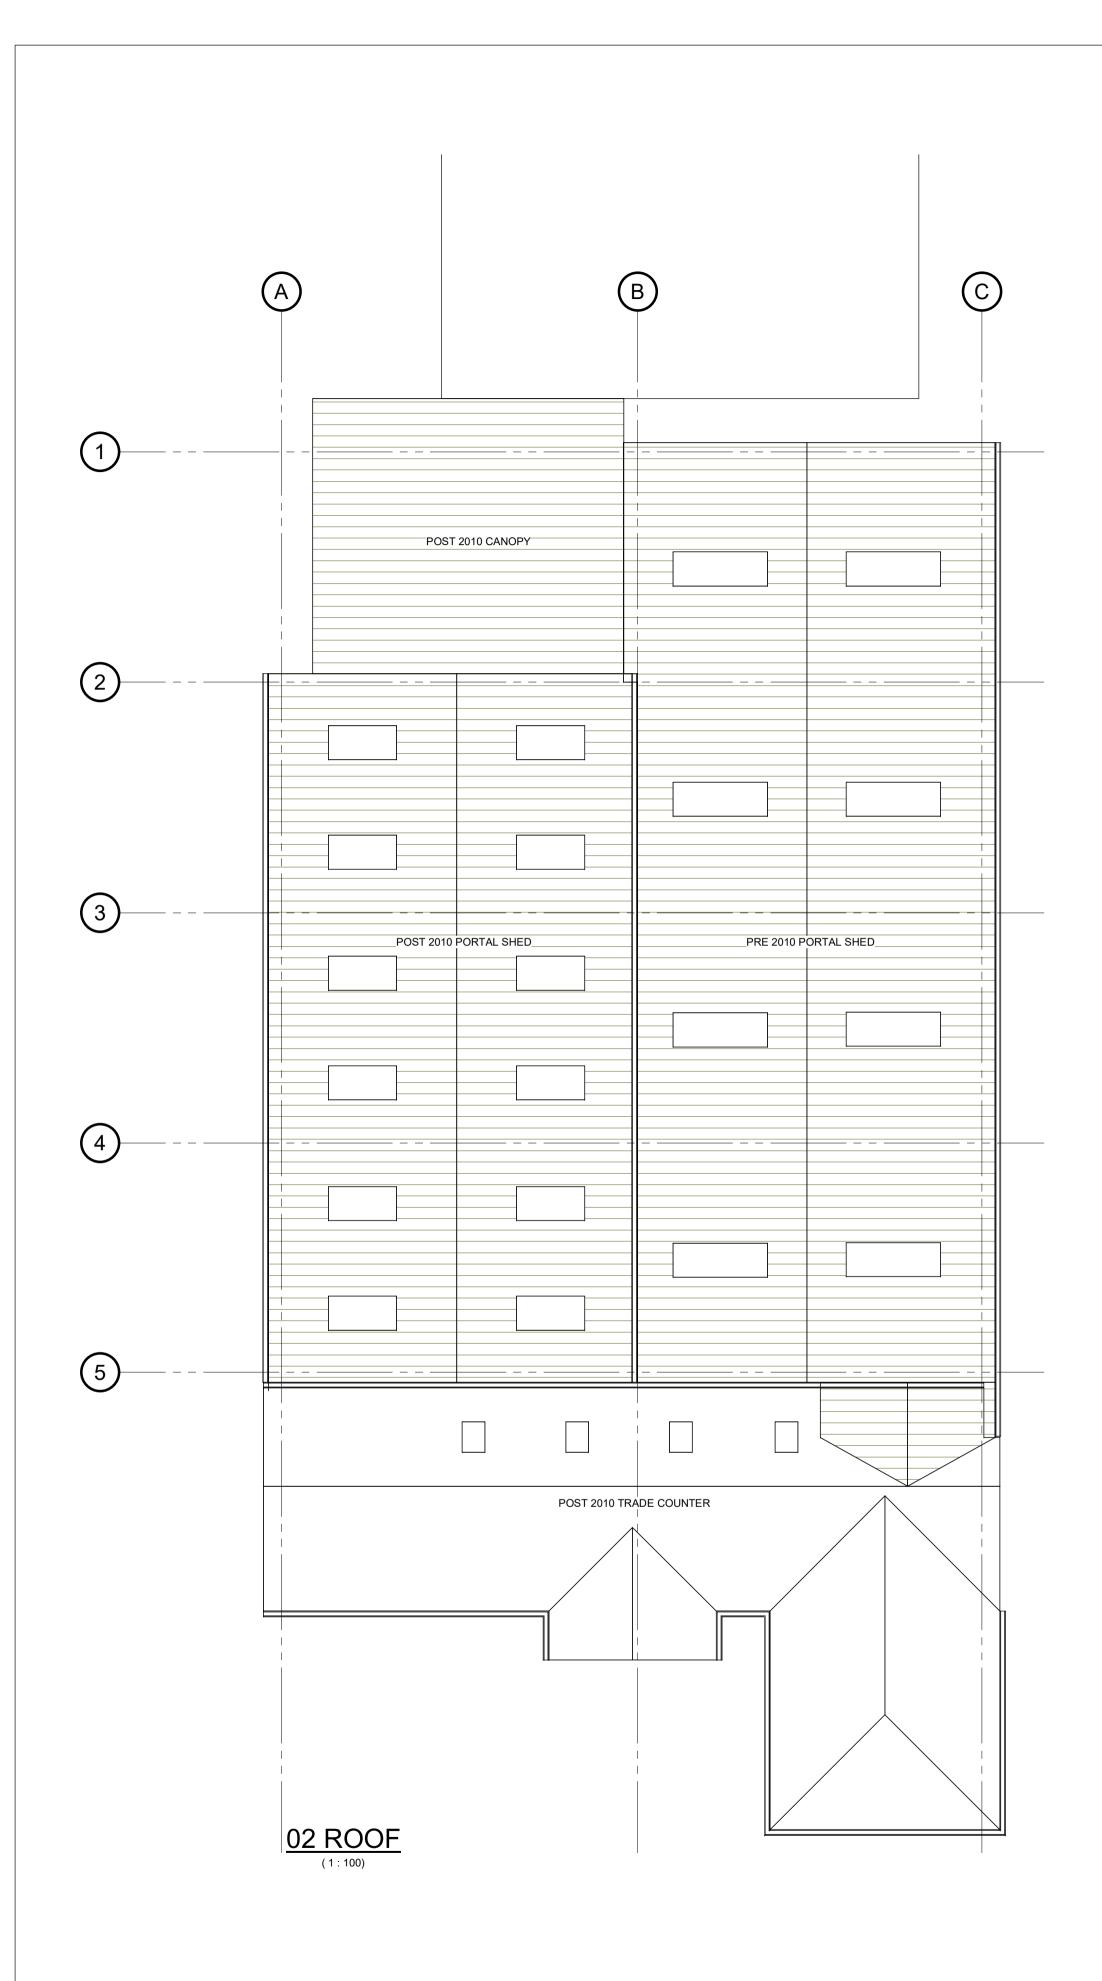

- $\bigcirc$  This Drawing and its contents are strictly the copyright of Perega
- NOTES

MATERIALS KEY: ROOF:

- WAREHOUSE TO HAVE COLOUR COATED PROFILED SHEET ROOF COVERING (VAN DYKE BROWN BS08B29) WITH POLYCARBONATE ROOFLIGHTS.
- TRADE COUNTER BUILDING TO HAVE BLUE/GREY CLAY TILES AS 2. PREVIOUS. SOUTH FACE IS TO HAVE 5 NO VELUX ROOFLIGHTS.

WALLS:

1.

- WAREHOUSE WALLS ARE TO HAVE 1800mm HIGH RED FACED BRICKWORK WITH PROFILED METAL SHEET CLADDING ABOVE, VAN DYKE BROWN (BS08B29) AS PREVIOUS BUILDING. 3.
- TRADE COUNTER BUILDINGTO BE CONSTRUCTED IN RED FACED BRICKWORK WITH WHITE uPVC WINDOWS AND DOORS AS PREVIOUS 4. BUILDING.
- 5. RAINWATER GOODS TO BE PPC ALUMINIUM AS PREVIOUS.