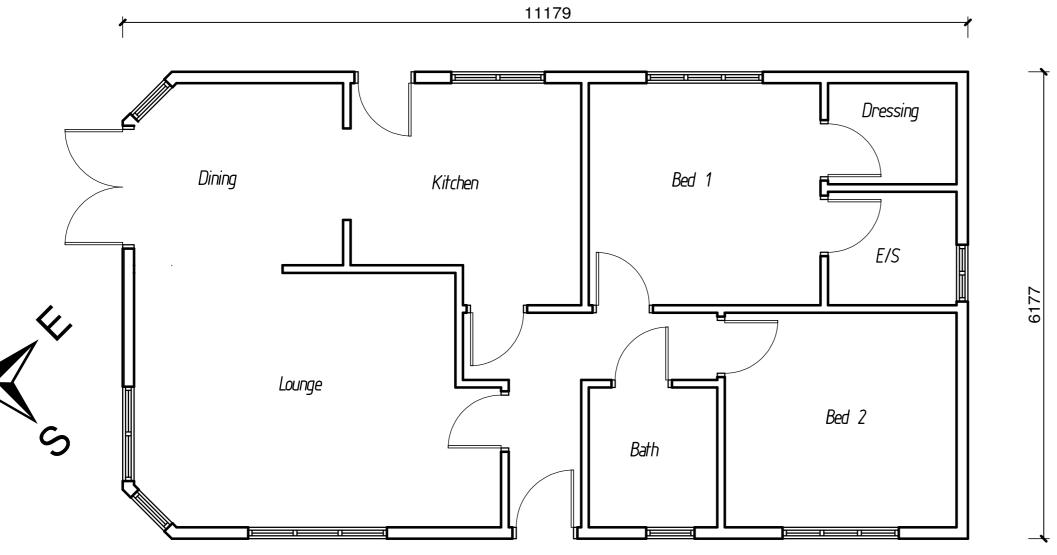

South East Elevation

North West Elevation

Floor Plan

External Materials

Roof- Silver painted fibreglass Walls- Textured Paint Plinth- Facind brickwork Doors & Windows- White UPVC

Wall colour to Local Authority Approval.