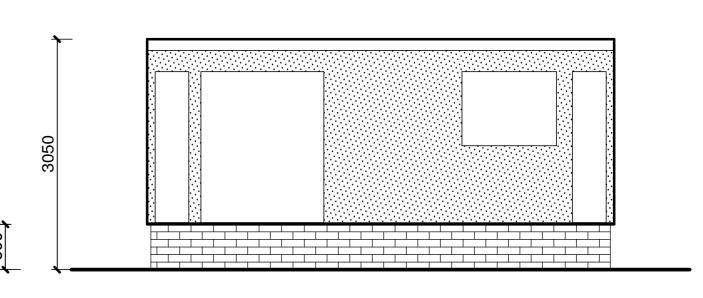

South East Elevation

North West Elevation

Floor Plan

External Materials

Roof- Silver painted fibreglass Walls- Textured Paint Plinth- Facind brickwork Doors & Windows- White UPVC

Wall colour to Local Authority Approval.