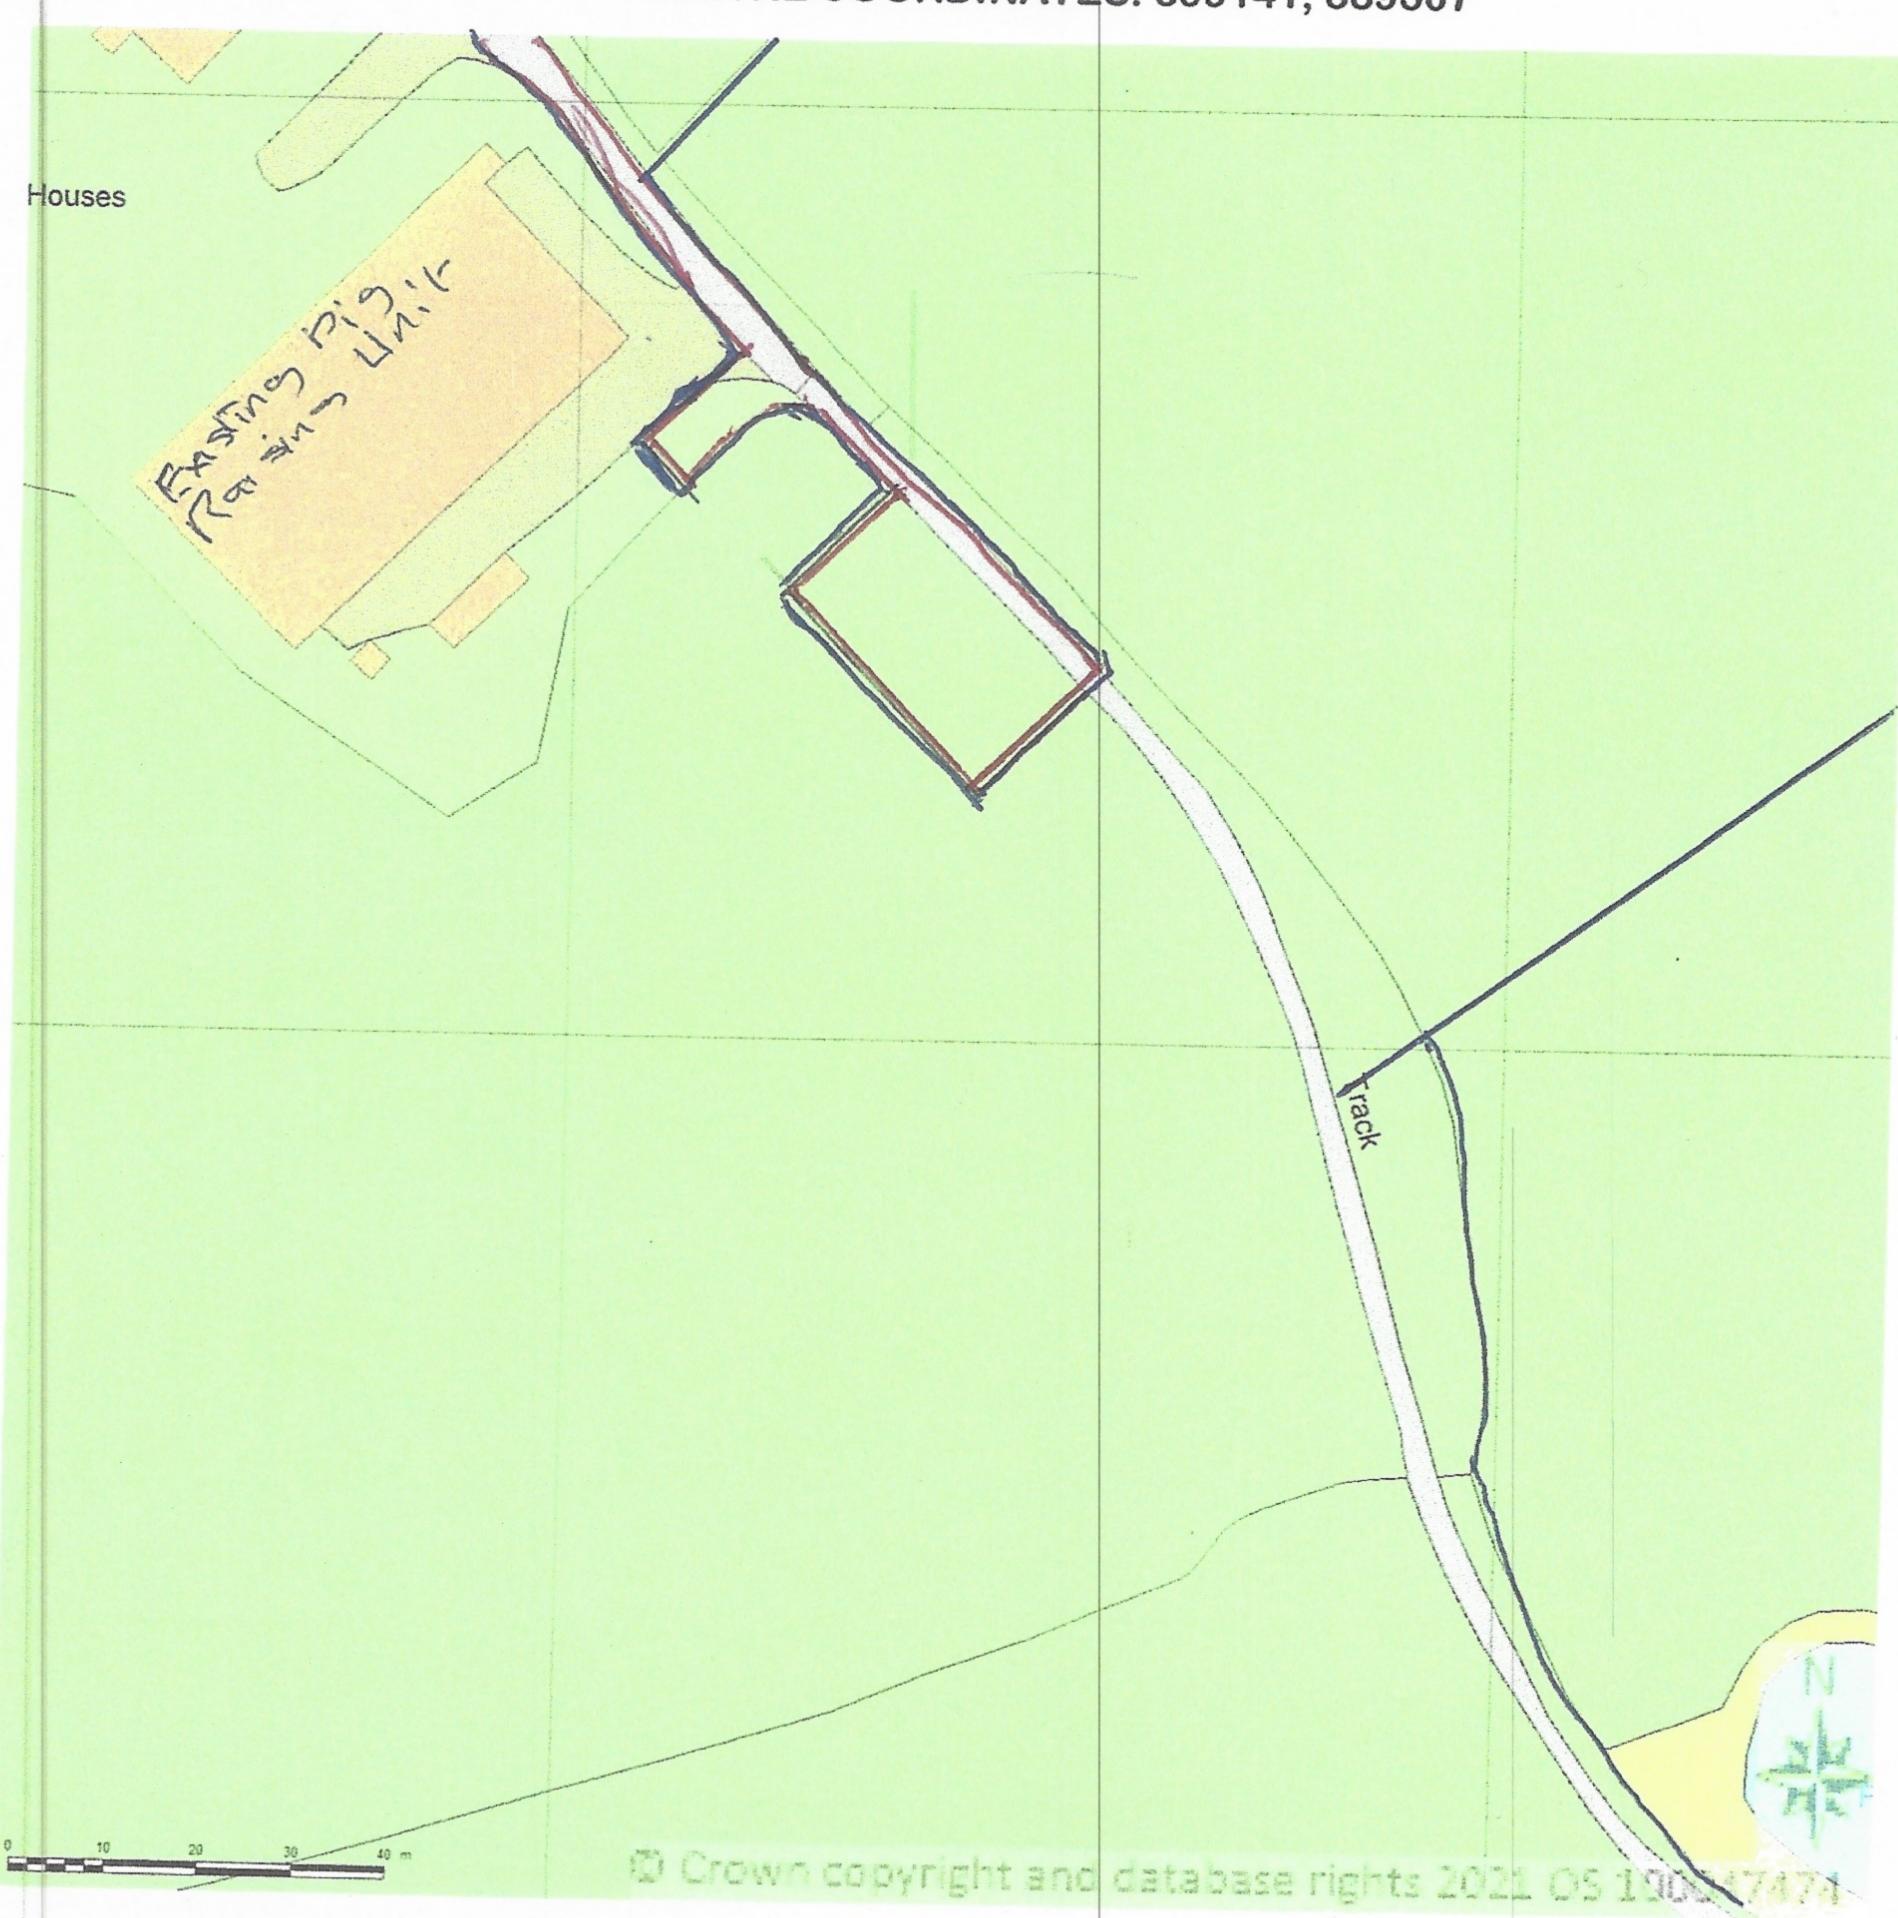

## SITE LOCATION PLAN AREA 4 HA SCALE 1:1250 on A4

CENTRE COORDINATES: 399141, 389307

The Poultry Farm
Block Plan Existing

RS No Brew 02 Rev A

Supplied by Streetwise Maps Ltd www.streetwise.net Licence No: 100047474 09/04/2021 08:50:32