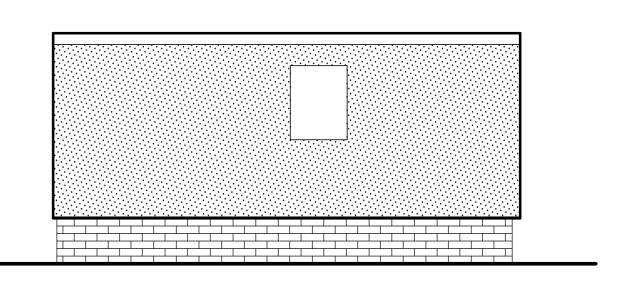

South East Elevation

North West Elevation

Floor Plan

External Materials

Roof- Silver painted fibreglass Walls- Textured Paint Plinth- Facind brickwork Doors & Windows- White UPVC

Wall colour to Local Authority Approval.