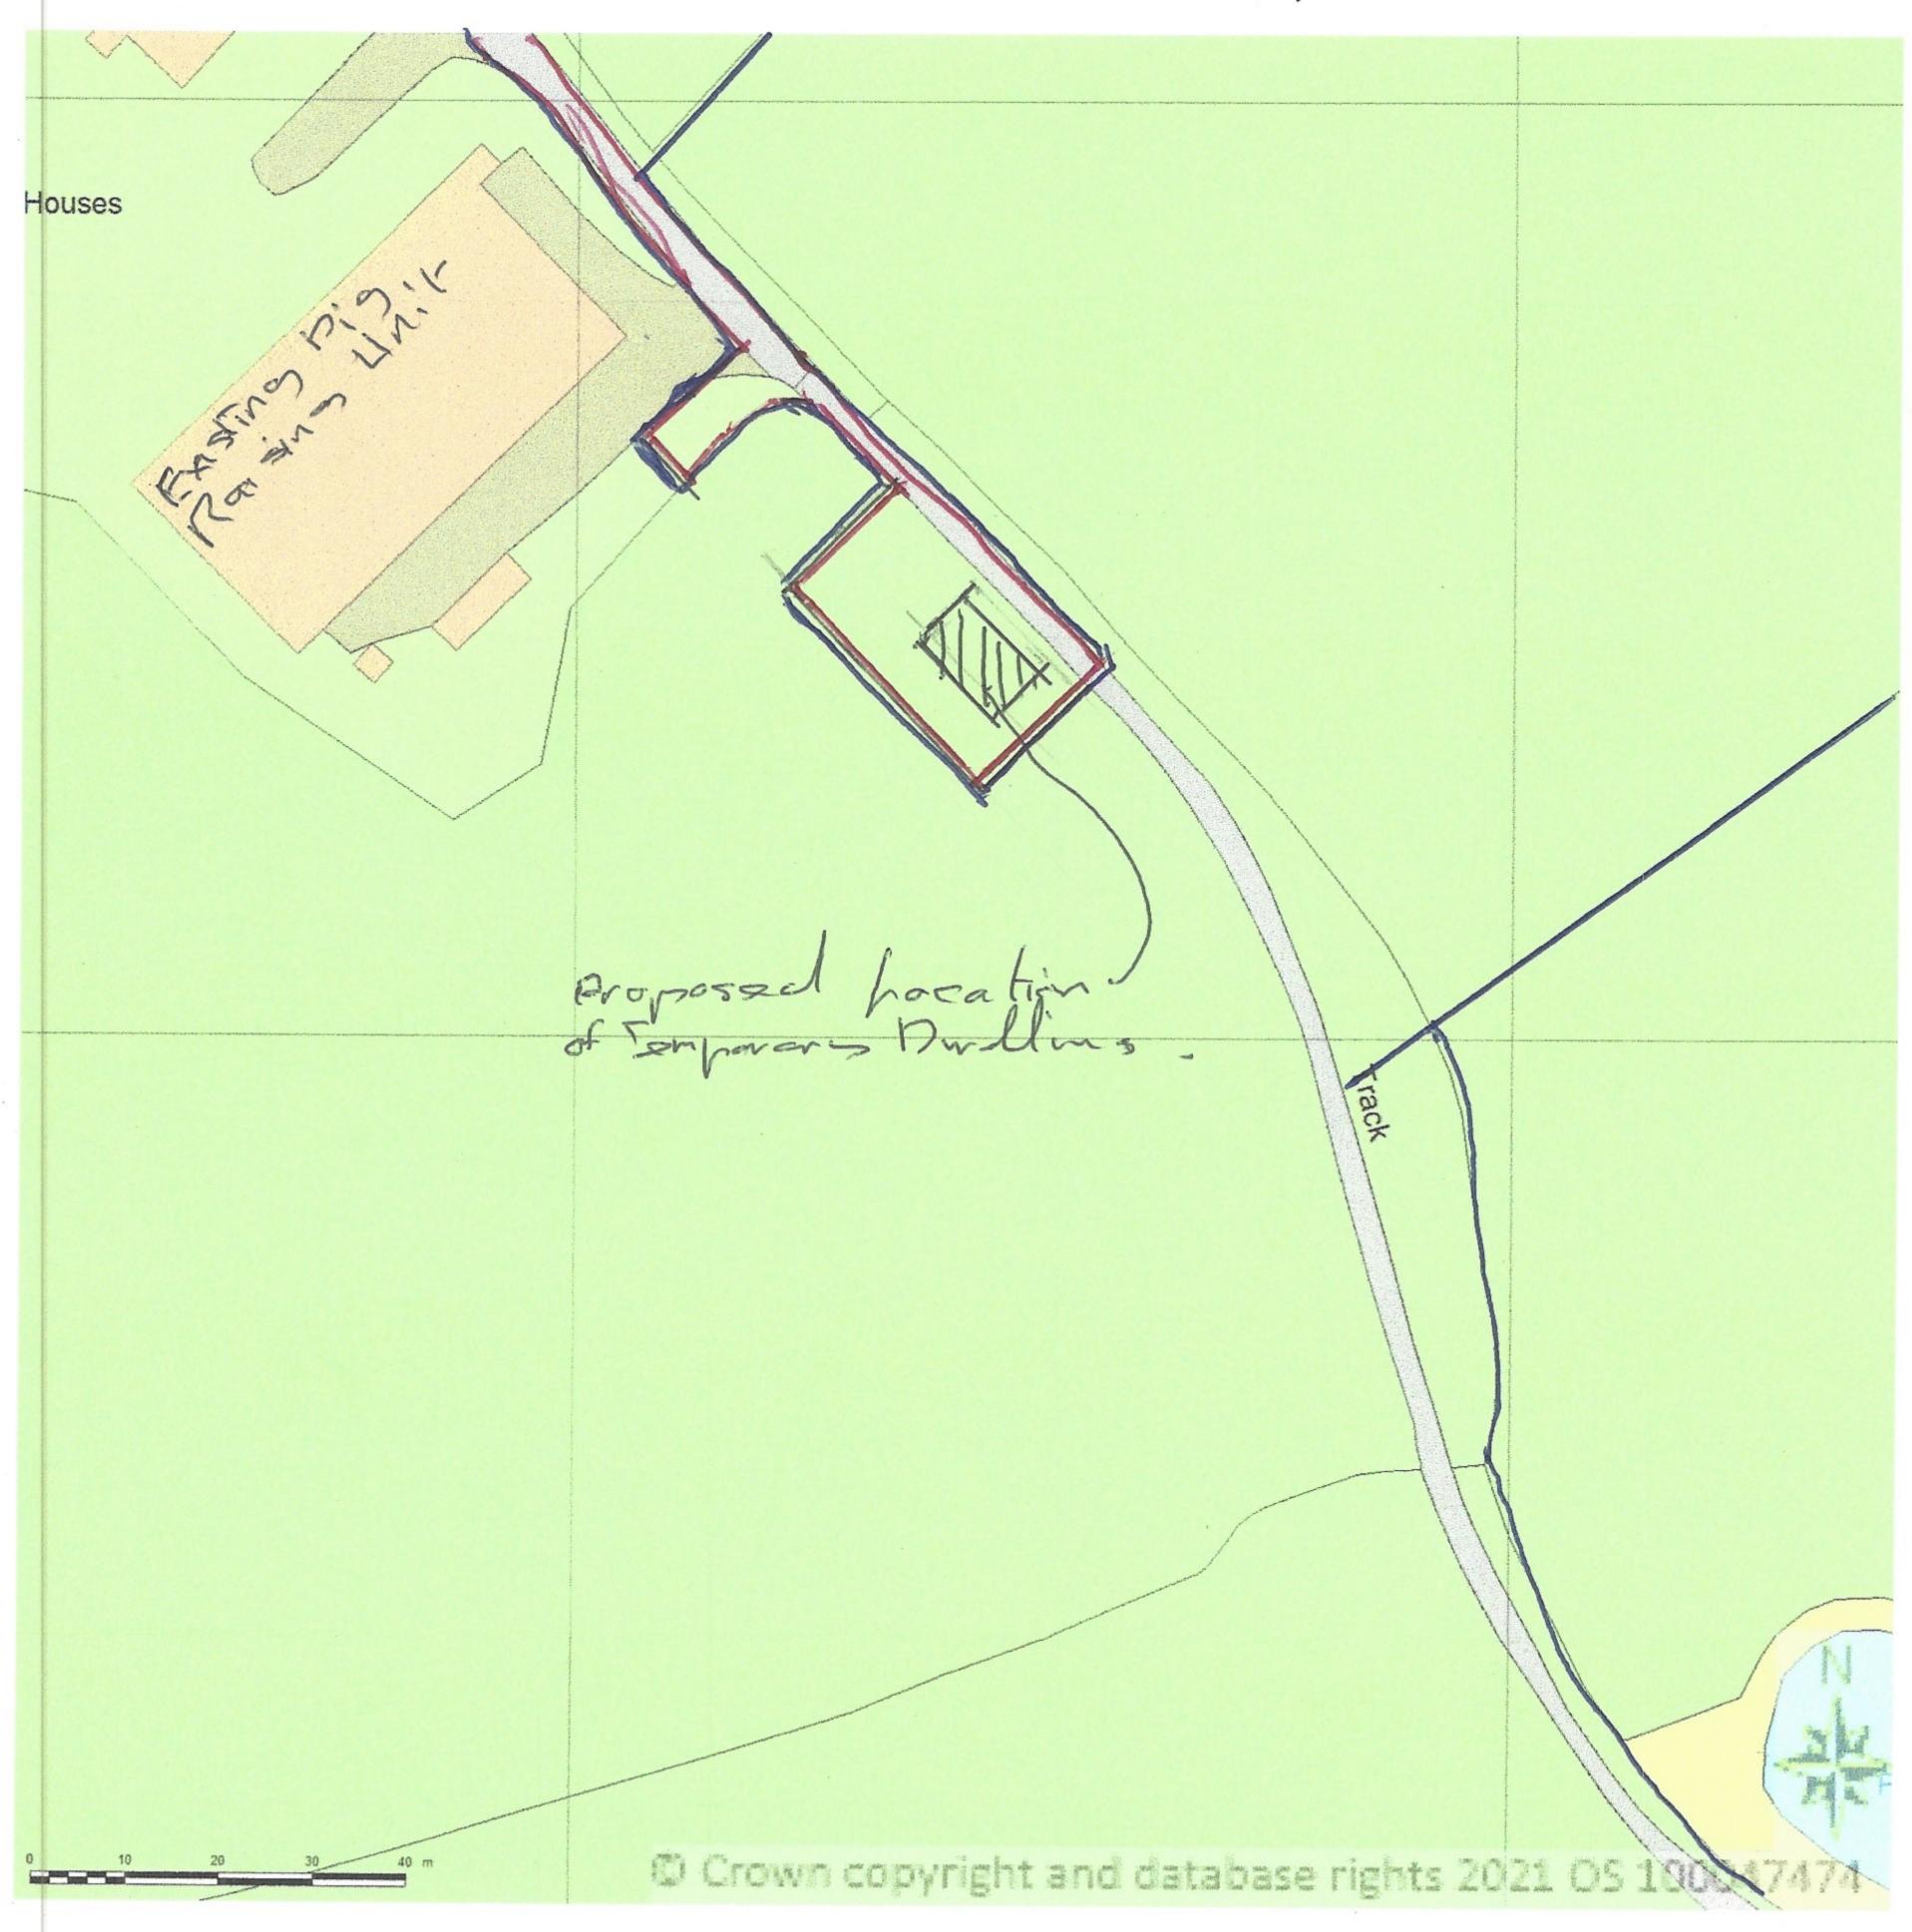

## SITE LOCATION PLAN AREA 4 HA SCALE 1:1250 on A4

CENTRE COORDINATES: 399141, 389307

The Paultry Farm
Black Plan Proposed

Pro No Braw of Rent

Supplied by Streetwise Maps Ltd www.streetwise.net Licence No: 100047474 09/04/2021 08:50:32