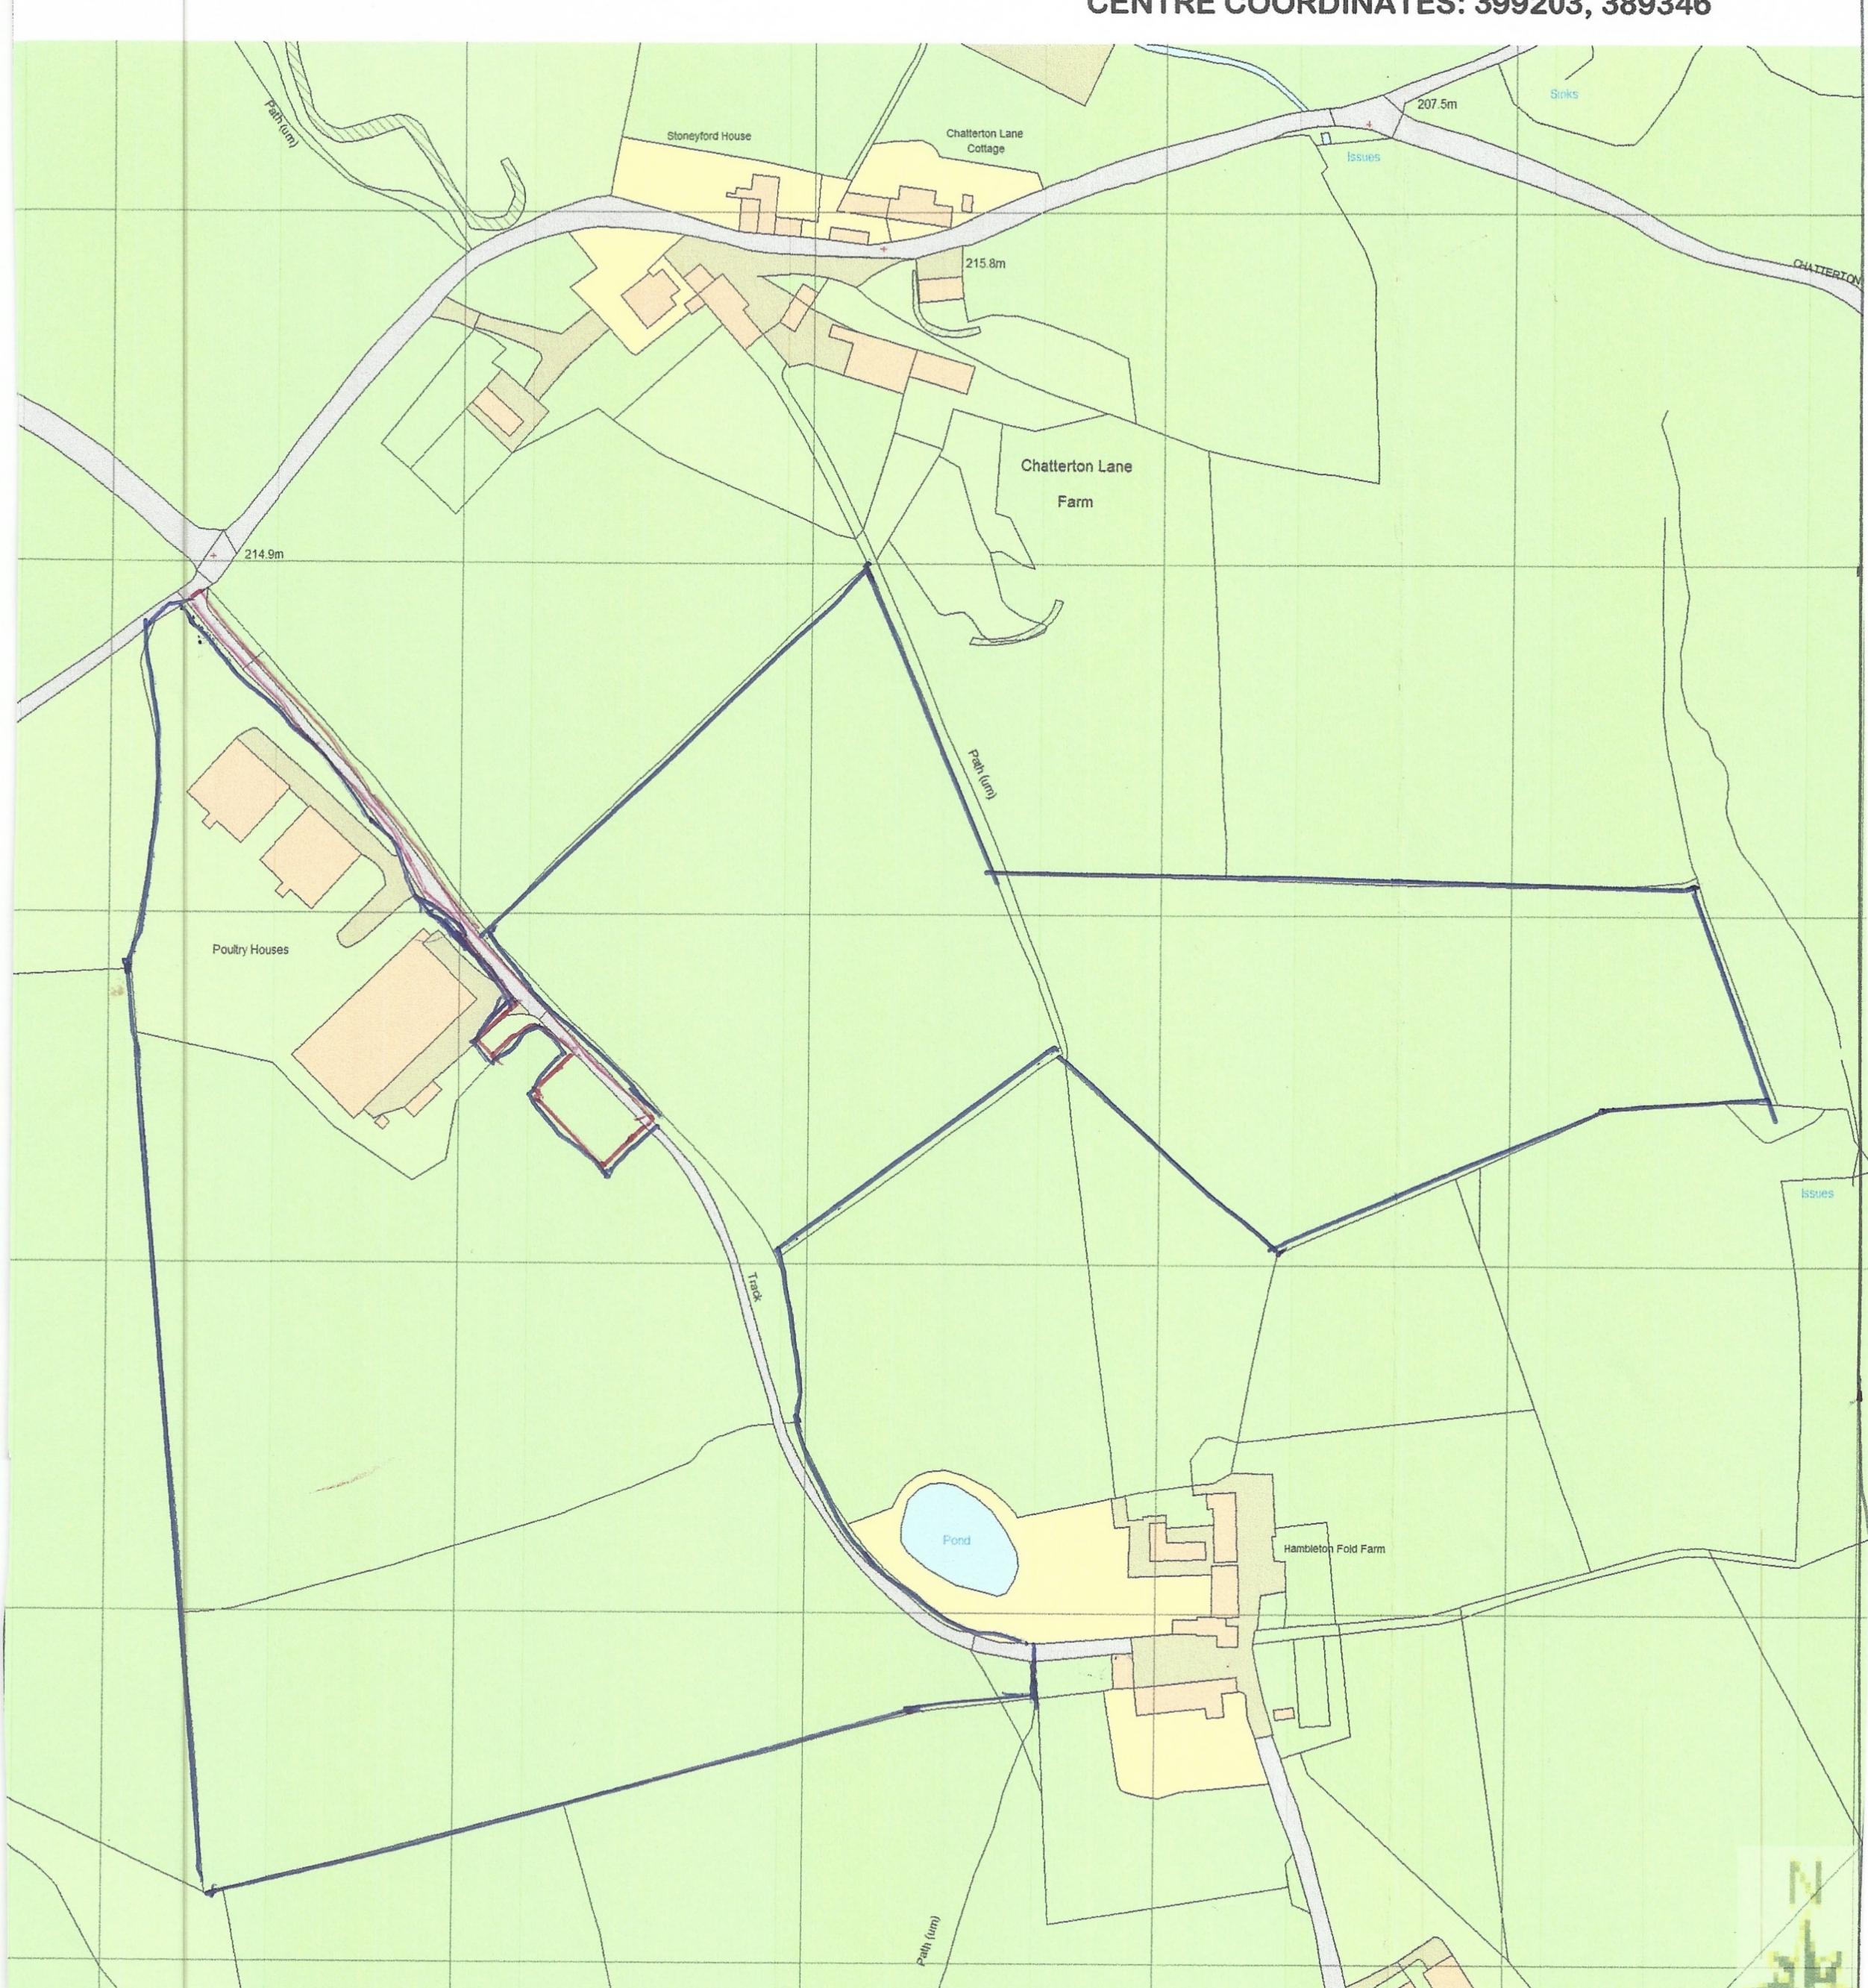

The Poultry Farm Location Plan. Brown Ol Rev A

SITE LOCATION PLAN AREA 36 HA SCALE 1:2500 on A3 4 CENTRE COORDINATES: 399203, 389346