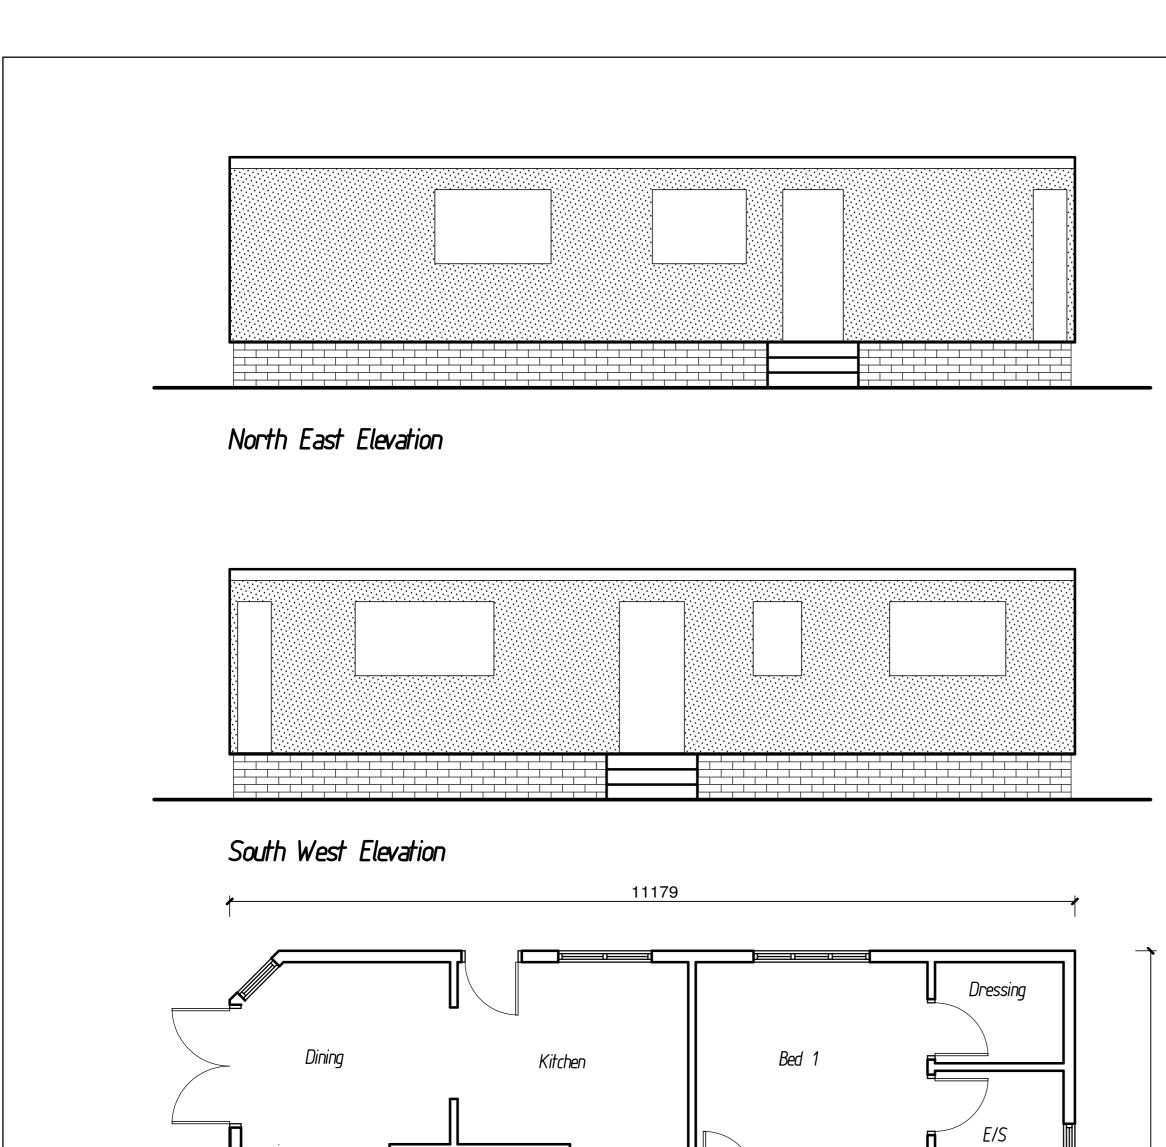

South East Elevation

North West Elevation

Floor Plan

External Materials

Roof- Silver painted fibreglass Walls- Textured Paint Plinth- Facind brickwork Doors & Windows- White UPVC

Wall colour to Local Authority Approval.