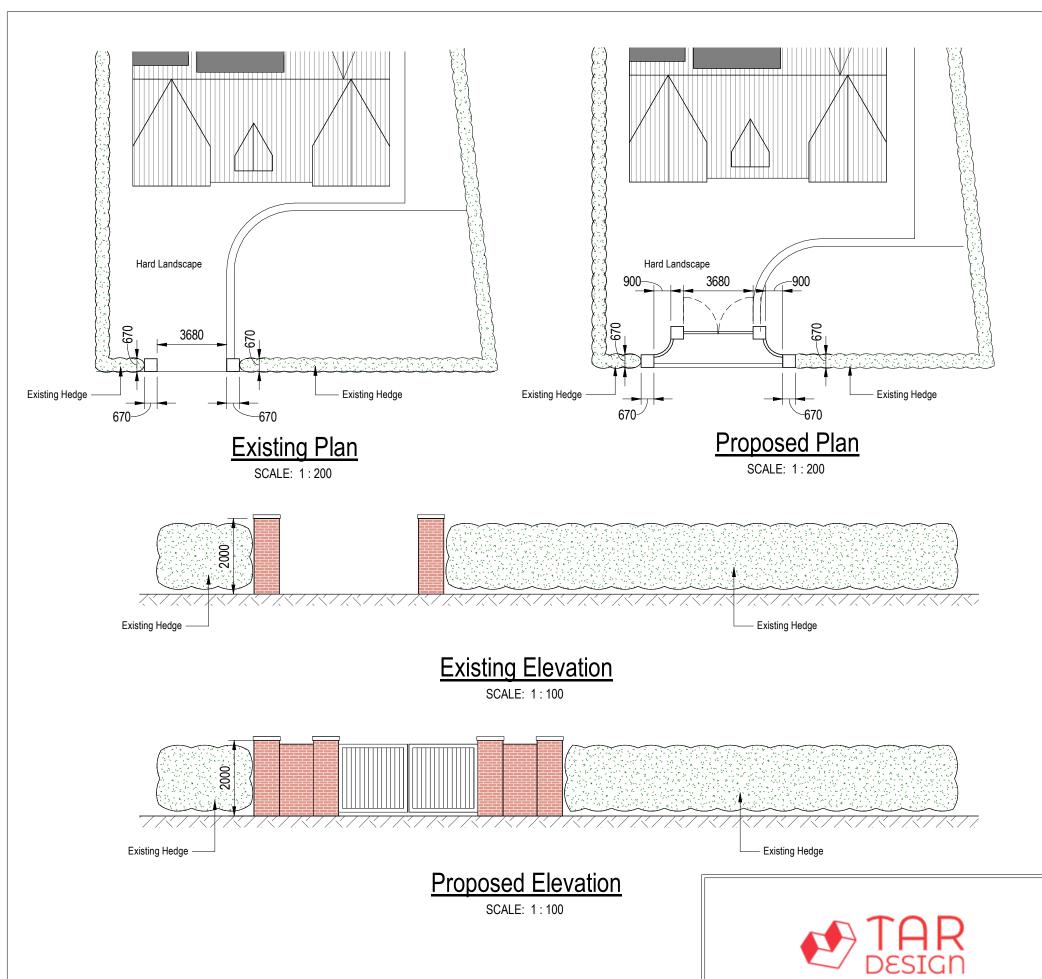

| Project: 30 Moss Ln Bramhall, Stockport , SK7 1EH |             |         |        |       | Status:          |          |             |      |
|---------------------------------------------------|-------------|---------|--------|-------|------------------|----------|-------------|------|
|                                                   |             |         |        |       | FOR INFORMATION  |          |             |      |
| Drg Title:                                        |             |         |        |       |                  |          |             |      |
| EXISTING AND PROPOSED GATE LAYOUT                 |             |         |        |       | Drawn By:        |          | Checked By: |      |
|                                                   |             |         |        |       | Designed By:     |          | Date:       |      |
|                                                   |             |         |        |       | Scales indicated |          |             |      |
| Project No:                                       | Originator: | Volume: | Level: | Type: | Discipline:      | Category | / Number:   | Rev: |
| 10020 -                                           | TAR -       | XX -    | XX -   | DR    | _                | 170      | 002 -       |      |