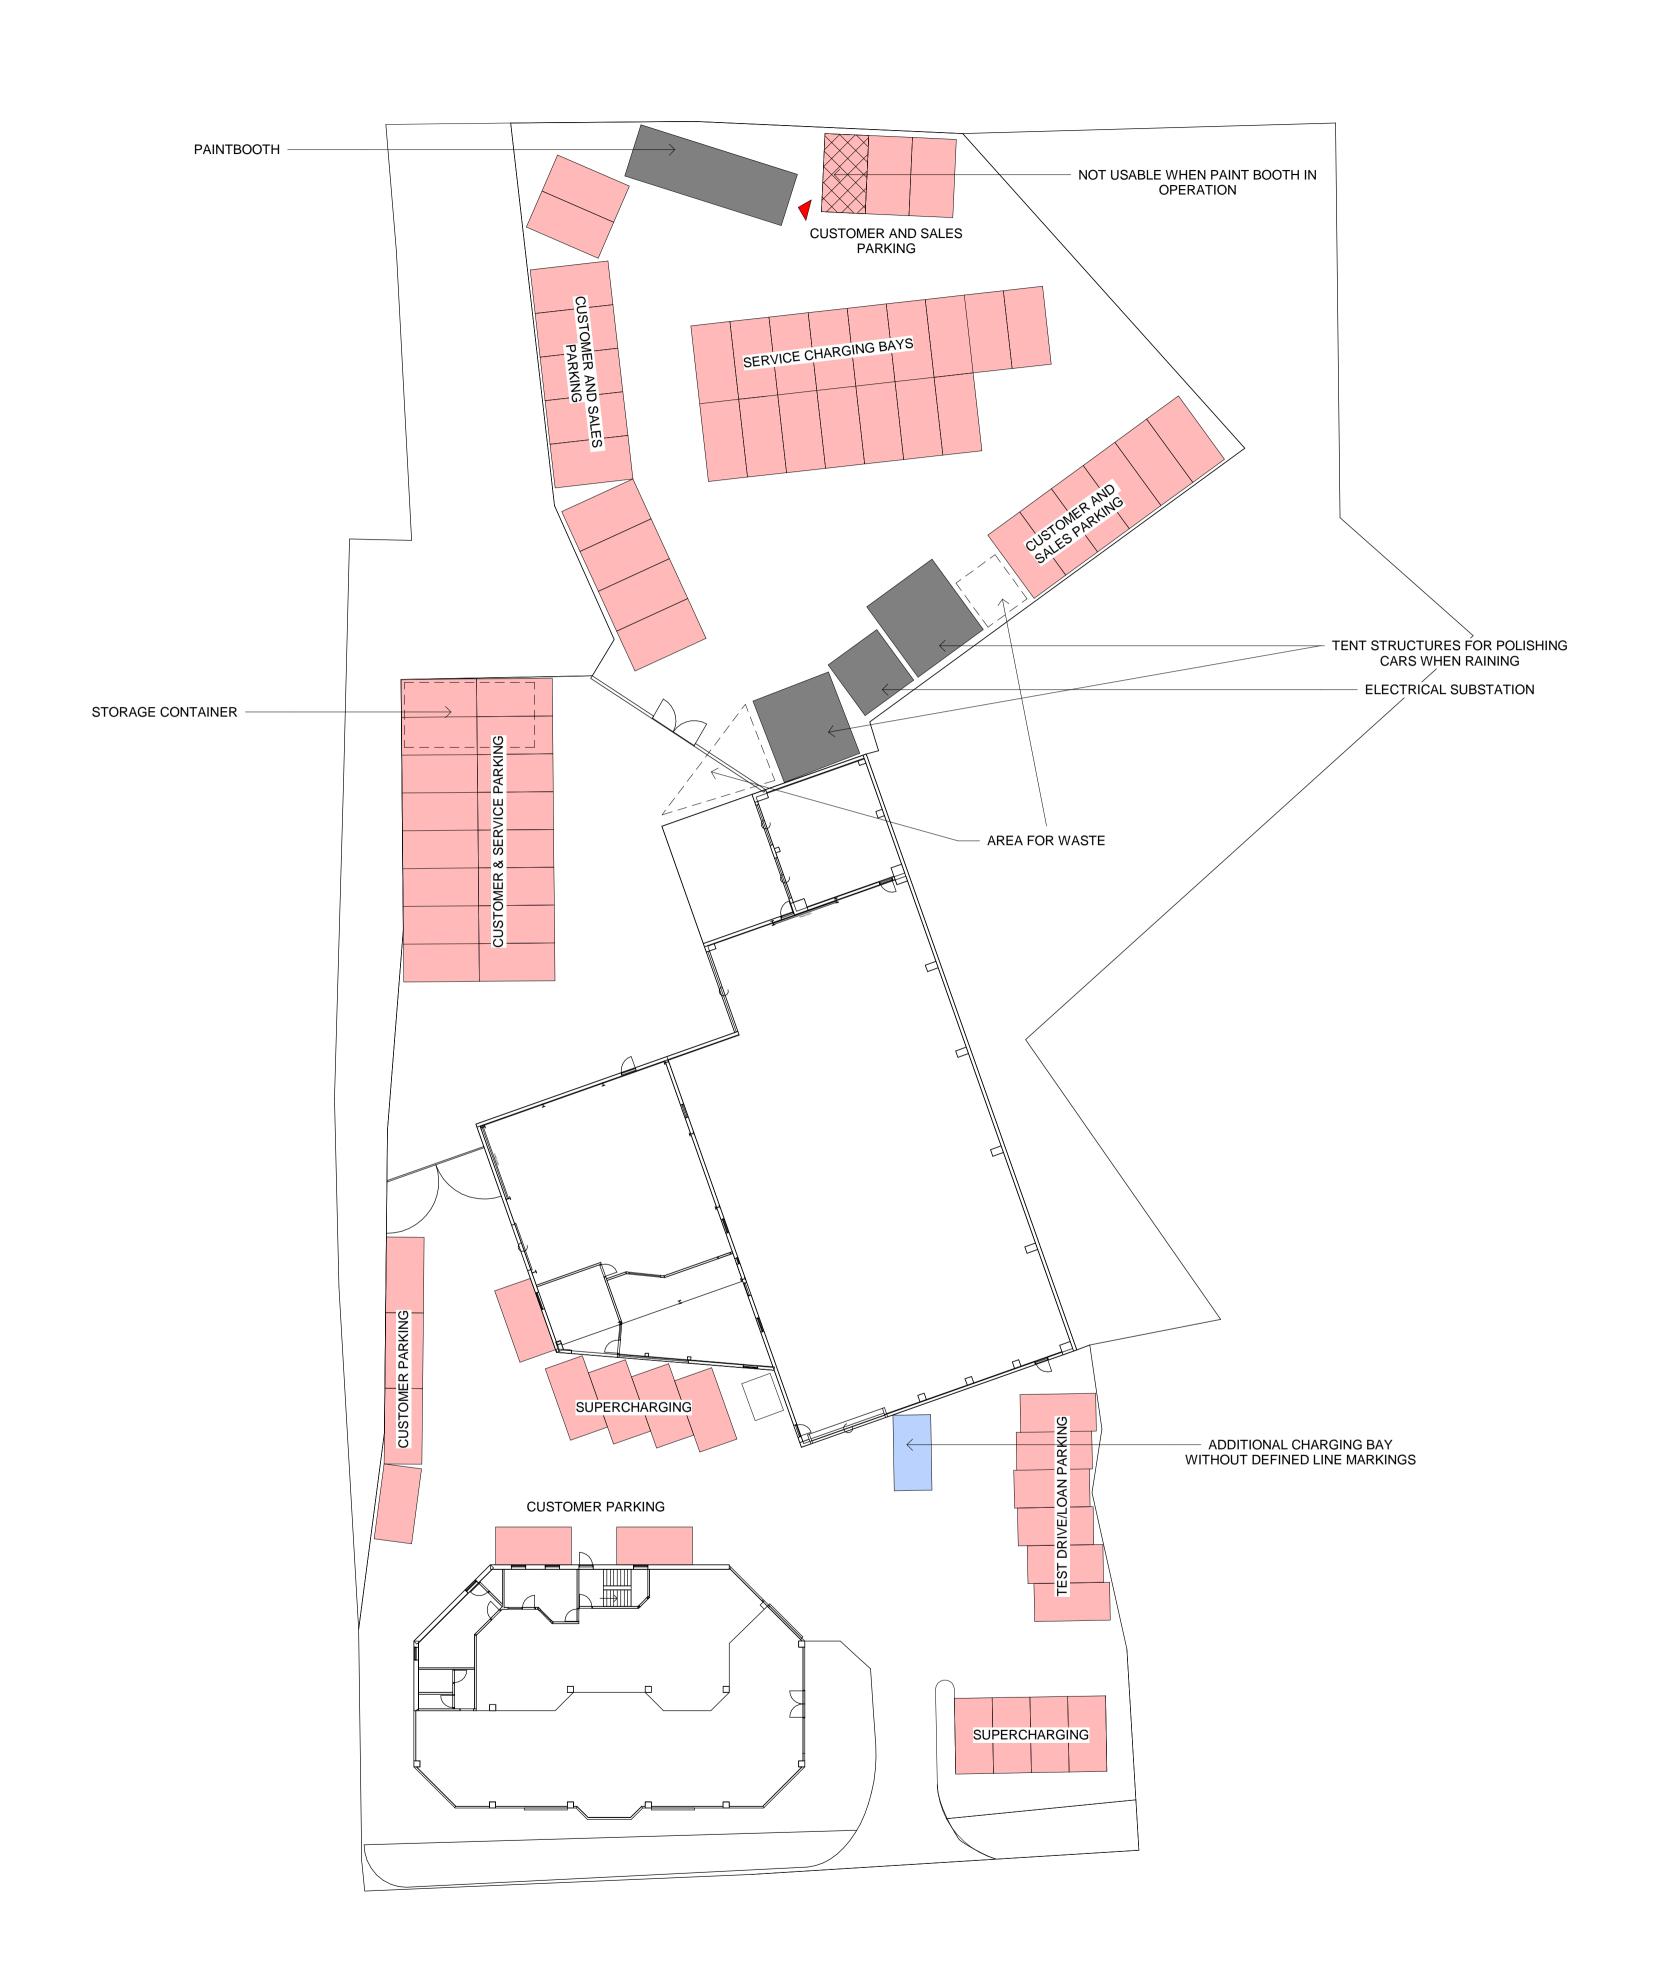

## NOTES

8 SUPERCHARGING BAYS
7 TEST DRIVE / STAFF PARKING
6 CUSTOMER PARKING
14 SERVICE CHARGING BAY
22 SHARED CUSTOMER AND SERVICE PARKING

## TOTAL 57 PARKING SPACES

THE SITE IS FULLY OPERATED AND MANAGED BY STAFF. THE AVERAGE TURNAROUND TIME IS 2 HOURS AND THESE ARE PLANNED IN ADVANCE FOR MAXIMUM EFFICIENCY AND FLOW TO LIMIT BOTH WAITING PERIODS AND PARKING SPACES NEEDED.

WHILE THE PAINT BOOTH AND TENT STRUCTURES TAKE UP PARKING SPACES THEY CAN ALSO BE CLASSED AS PARKING SPACES WHEN NOT USED AND FORM PART OF THE MANAGEMENT STRATEGY

Bond 31, 42/43 High Street, Hull, HU1 1PT, UK