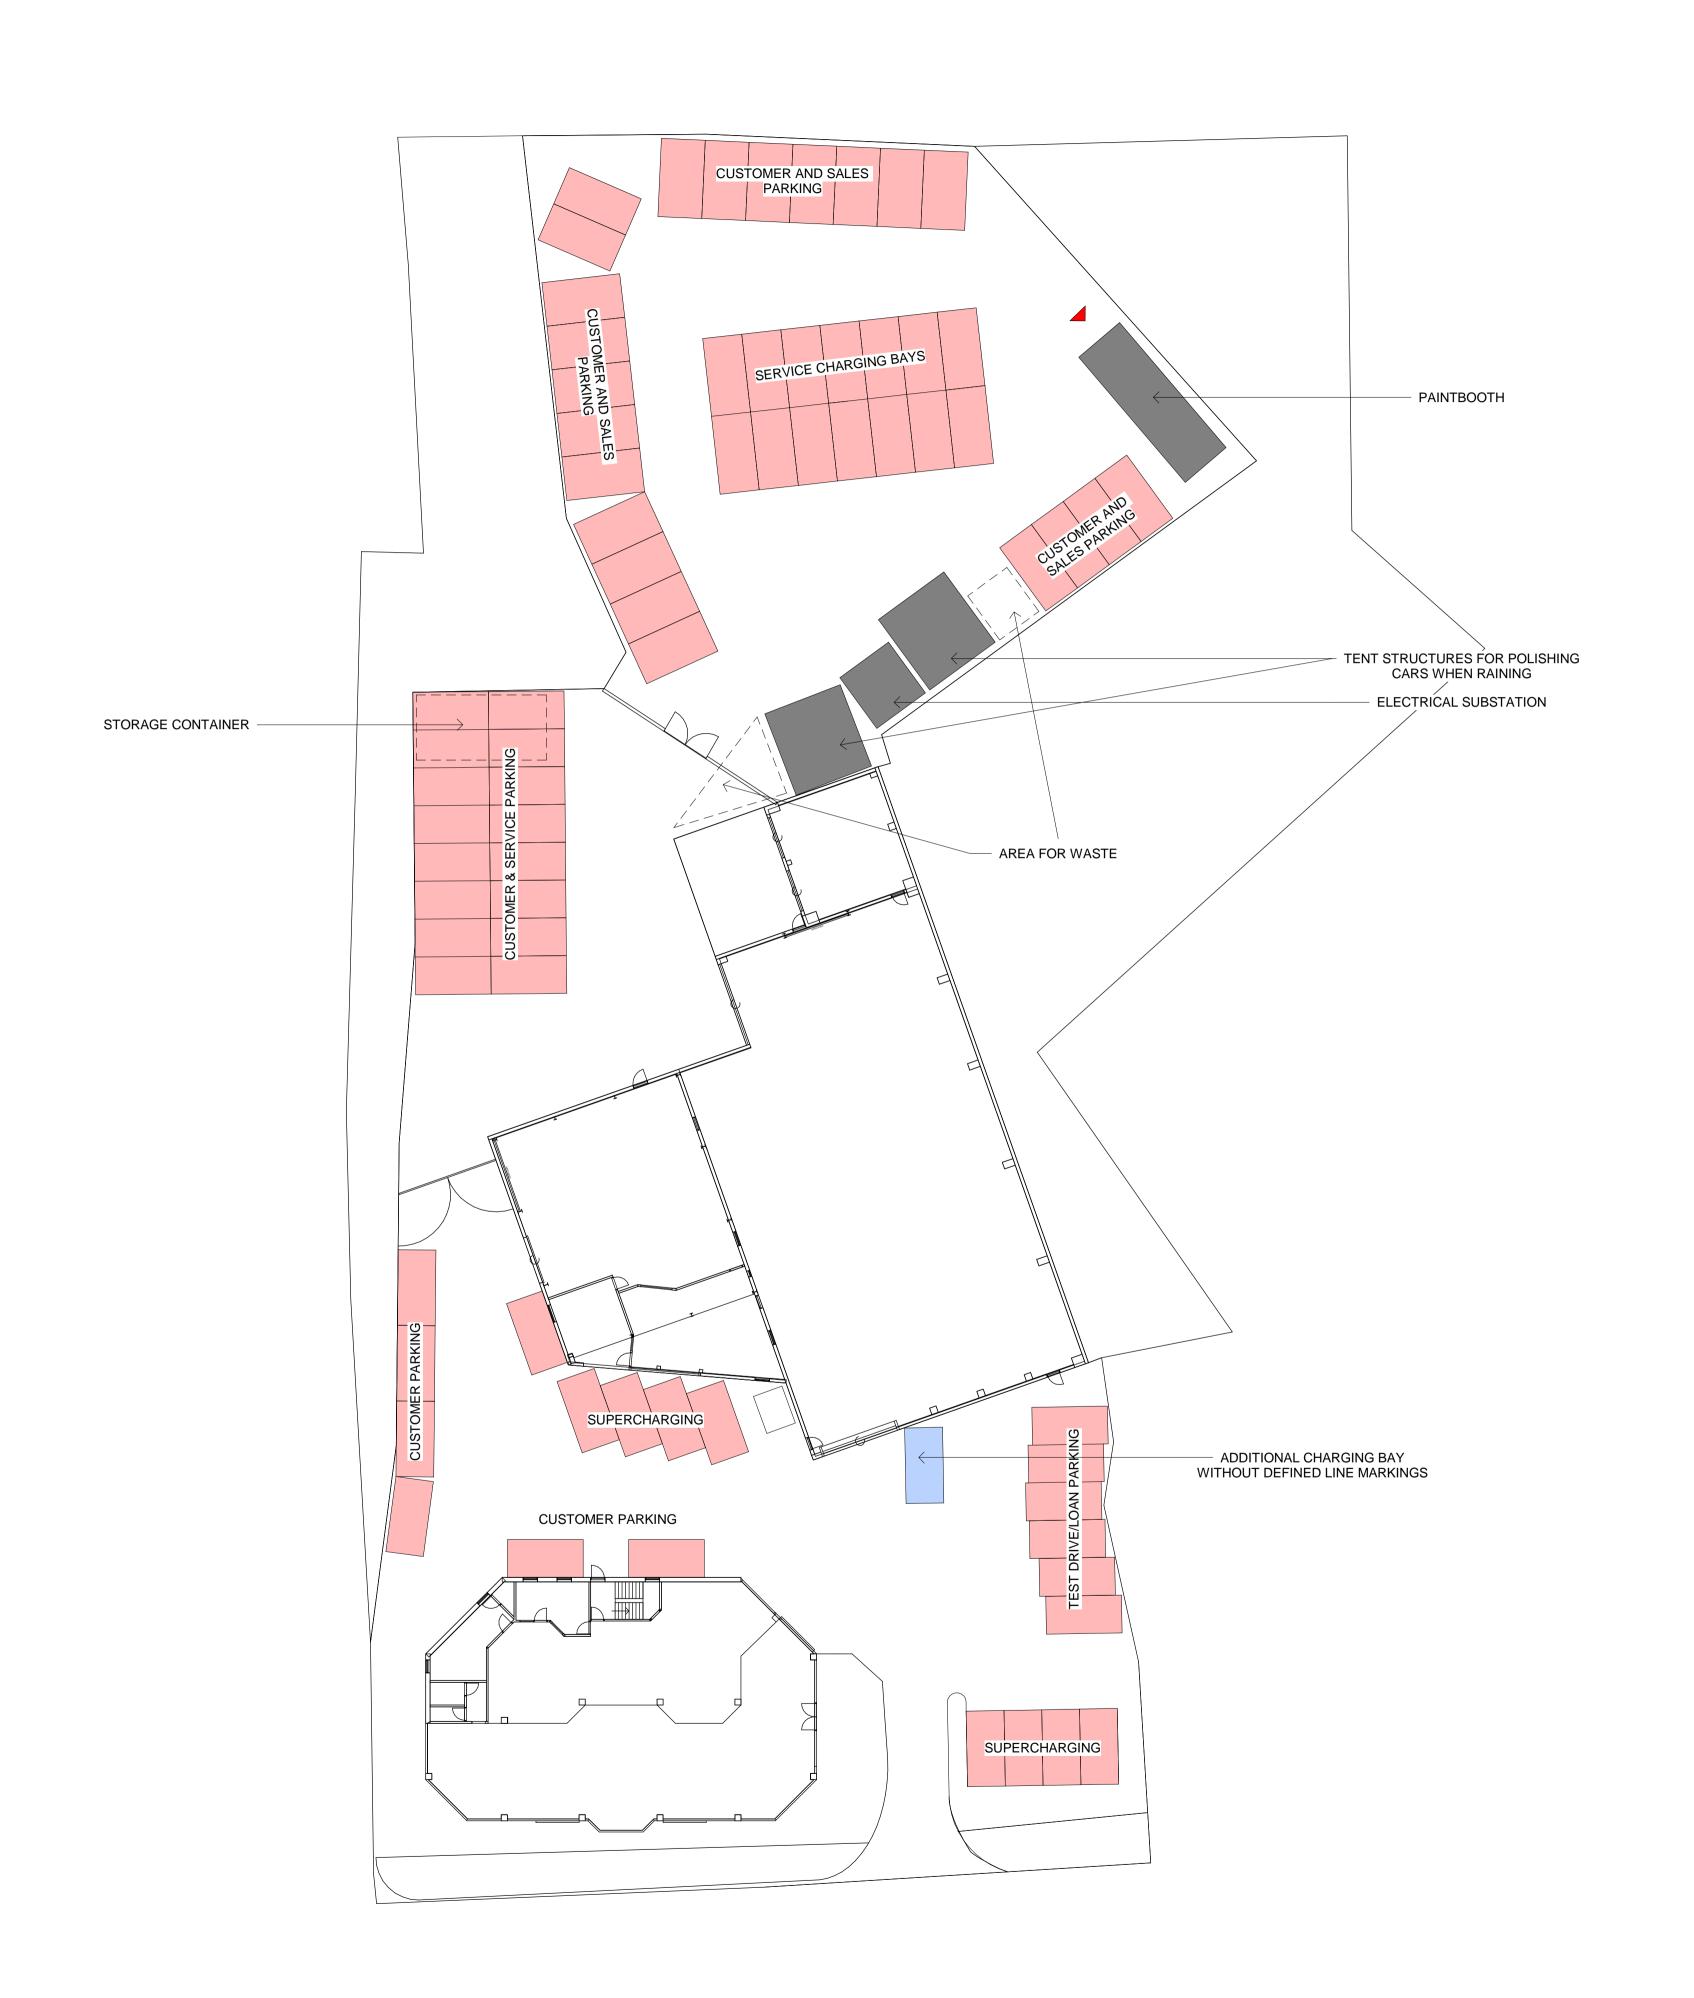

## NOTES

8 SUPERCHARGING BAYS 7 TEST DRIVE / STAFF PARKING 6 CUSTOMER PARKING

14 SERVICE CHARGING BAY 22 SHARED CUSTOMER AND SERVICE PARKING

## **TOTAL 57 PARKING SPACES**

THE SITE IS FULLY OPERATED AND MANAGED BY STAFF. THE AVERAGE TURNAROUND TIME IS 2 HOURS AND THESE ARE PLANNED IN ADVANCE FOR MAXIMUM EFFICIENCY AND FLOW TO LIMIT BOTH WAITING PERIODS AND PARKING SPACES NEEDED.

WHILE THE PAINT BOOTH AND TENT STRUCTURES TAKE UP PARKING SPACES THEY CAN ALSO BE CLASSED AS PARKING SPACES WHEN NOT USED AND FORM PART OF THE MANAGEMENT STRATEGY

Bond 31, 42/43 High Street, Hull, HU1 1PT, UK