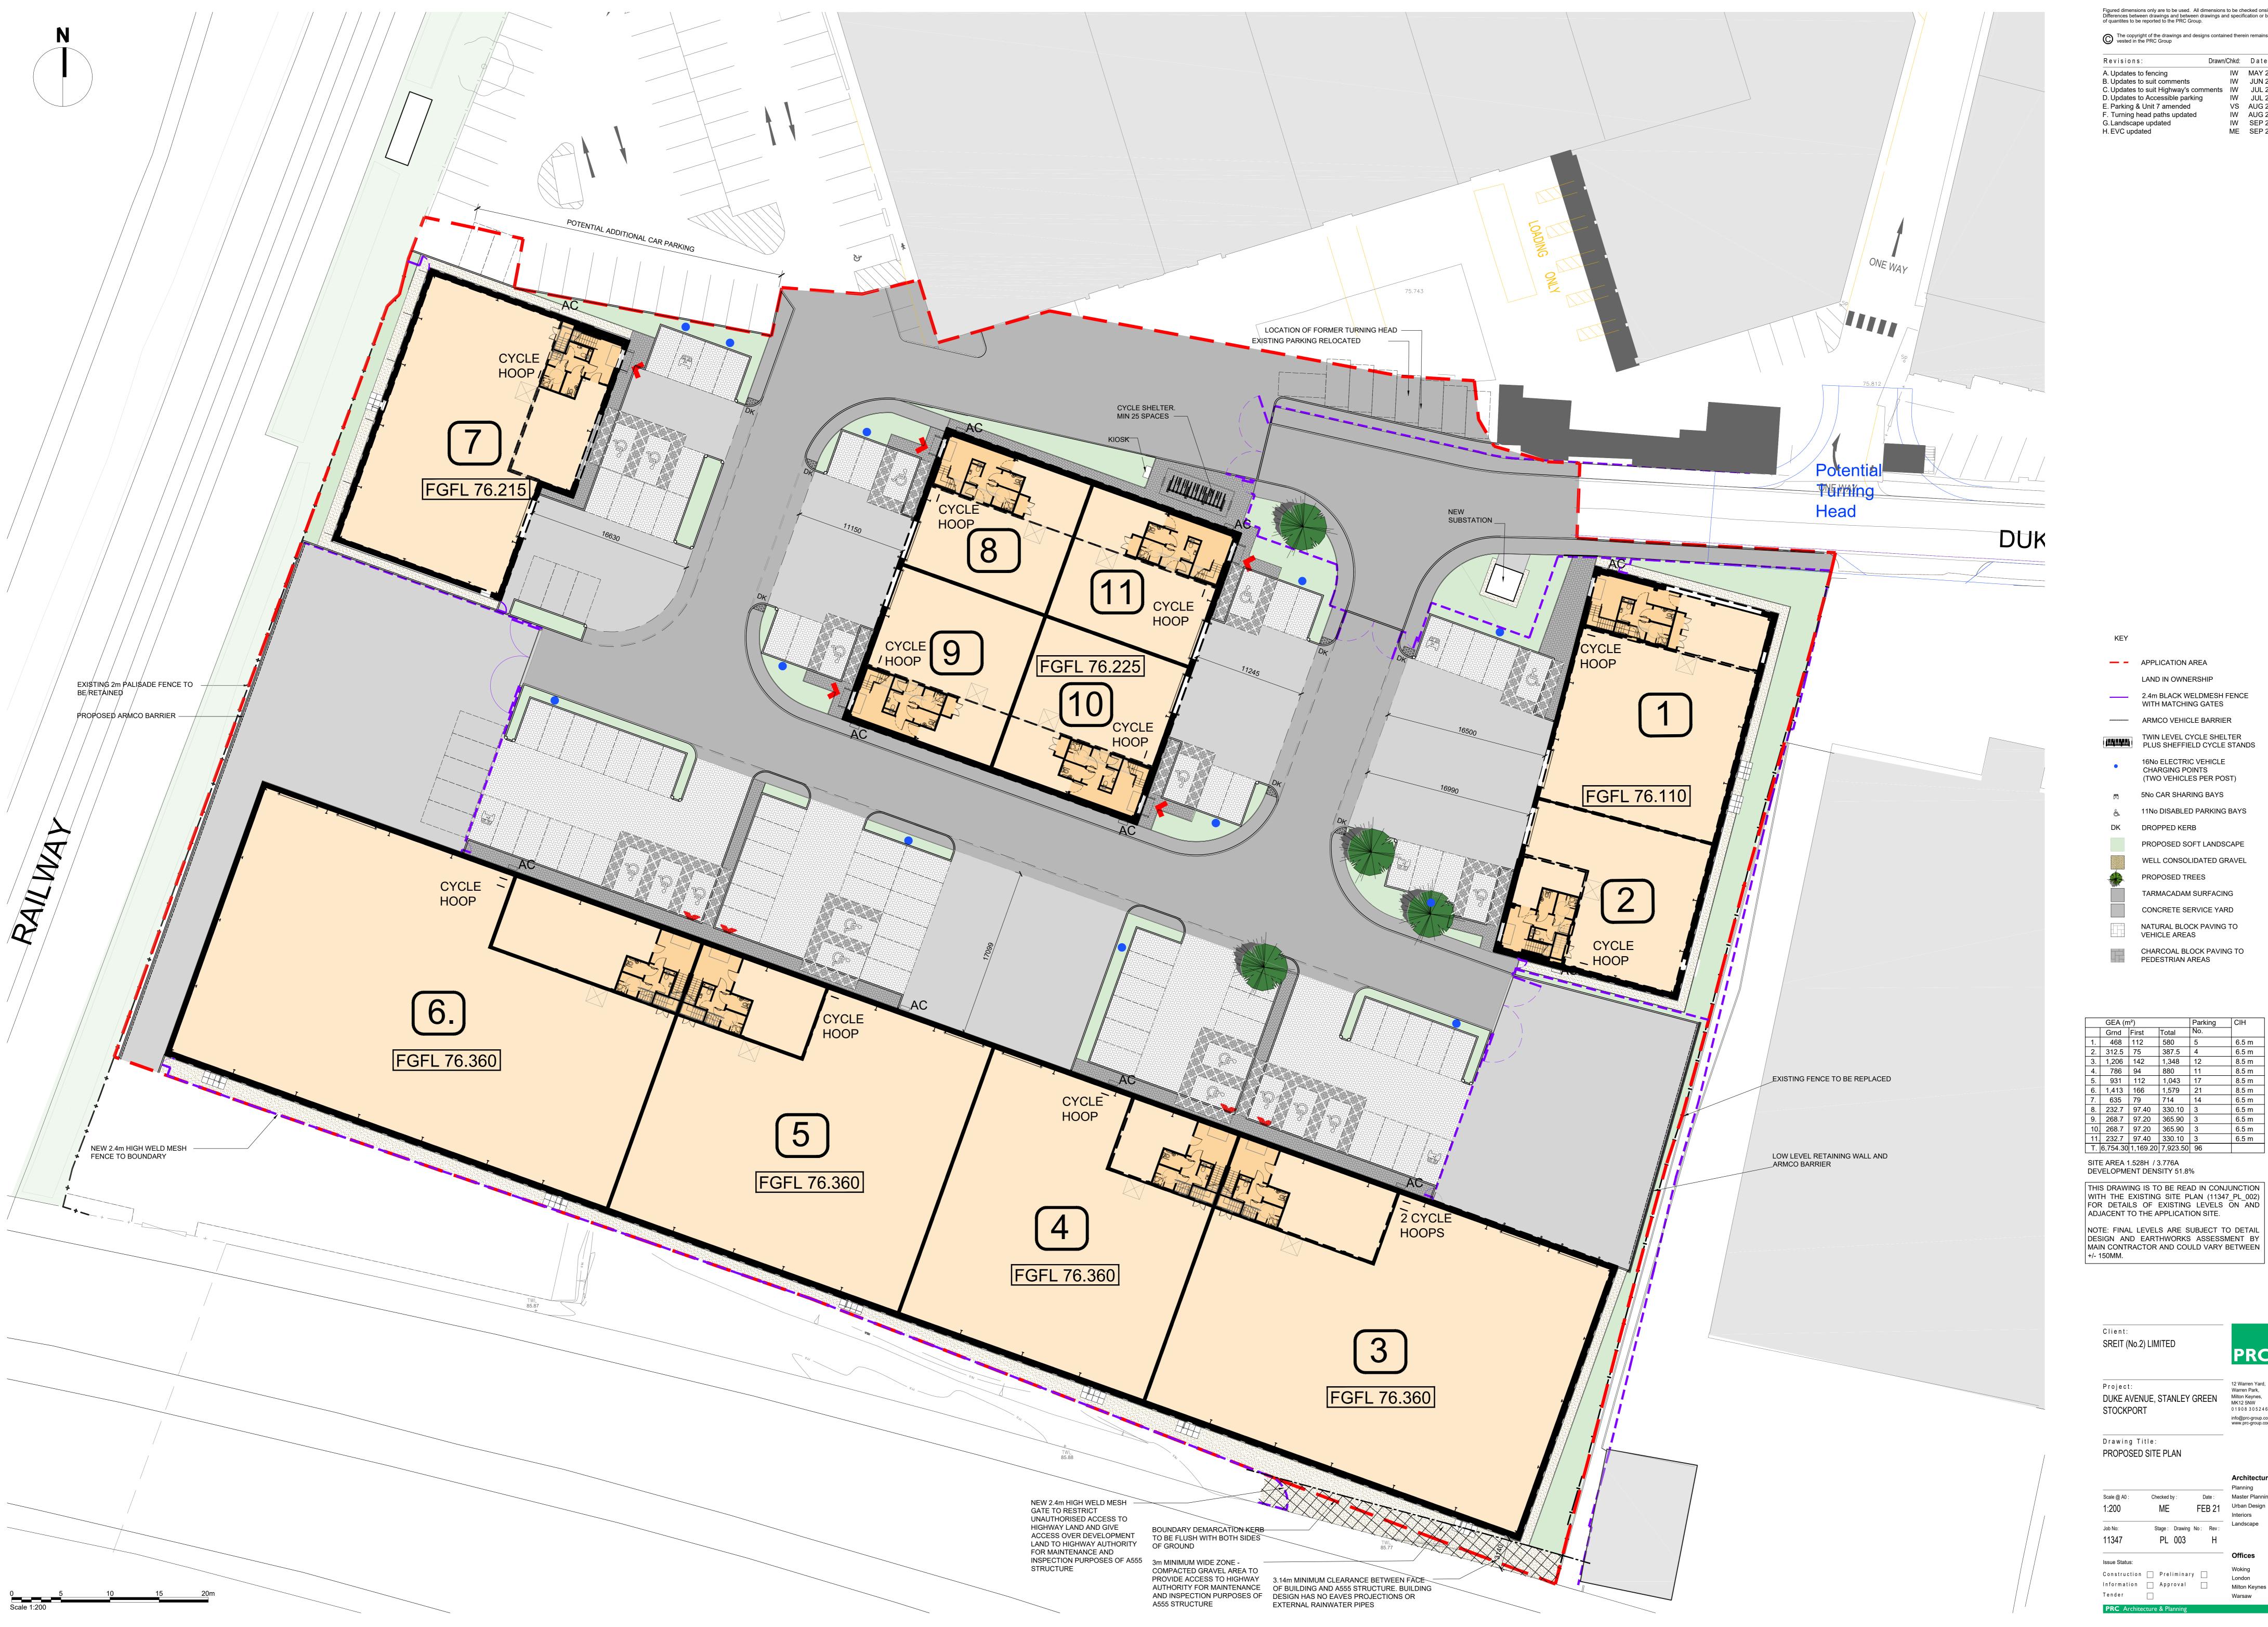

IW SEP 21

ME SEP 21

WELL CONSOLIDATED GRAVEL PROPOSED TREES TARMACADAM SURFACING CONCRETE SERVICE YARD NATURAL BLOCK PAVING TO VEHICLE AREAS CHARCOAL BLOCK PAVING TO PEDESTRIAN AREAS

Milton Keynes, MK12 5NW

01908 305246

Architecture

LAND IN OWNERSHIP

WITH MATCHING GATES

16No ELECTRIC VEHICLE **CHARGING POINTS** 

(TWO VEHICLES PER POST)

11No DISABLED PARKING BAYS

PROPOSED SOFT LANDSCAPE

TWIN LEVEL CYCLE SHELTER
PLUS SHEFFIELD CYCLE STANDS