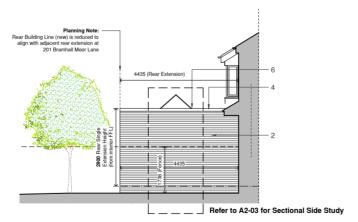

resign Intent: This drawing is provided for 'design intent' purposes' hould be used solely for information only. Not to be used for construction.

| REV. DATE BY COMMENTS  A 09.08.21 ARG FRONT ELEVATION SETBACK 1M FROM EXISTING FRONT FACE BUILDING LINE |      |          |     |          |
|---------------------------------------------------------------------------------------------------------|------|----------|-----|----------|
|                                                                                                         | REV. | DATE     | BY  | COMMENTS |
|                                                                                                         | A    | 09.08.21 | ARG |          |

#### Side Elevation Notes

- Edge Gable Fasica Detailing to match existing
- Parapet Capping
- Approx. Overall Height of Rear Extension (from External GL)
- Subservient Ridge level of new extension
- 8 Fence line adjoining property at 205 BML
- \* Party Wall Act Applicable