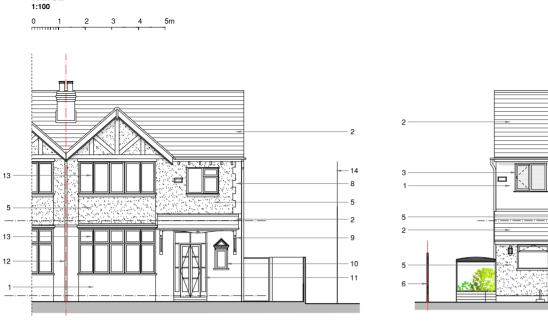

15-07-2021 1:100 АЗ

EX-A1-01

Scale: 1:100 @ A3

Scale Bar

01

03

02 **Existing Rear Elevation** 

04

**Existing Front Elevation** 

**Existing Side Elevation** Scale: 1:100 @ A3 **Existing Side Elevation** 

Scale: 1:100 @ A3

Scale: 1:100 @ A3

#### **Elevation Legend**

- 1. Stock Brickwork
- Profile Tiling
- White PVCU Window Casement
  - Coat Room
- 5. Render Finish
- Boundary Fence
- Timber Framed Conservatory 8. Brick Quoining Detail
- 9. Ornate Porch Brackets
- 10. S.W. Window + Ornate Surround
- 11. Entry double access doorset12. Black Rainwater Downpipe
- 13. Timber Radial Bay Window
- 14. Existing adjacent building line
- 15. S.W. Window

**ALEXGOSNEY**design

203 BRAMHALL MOOR LANE MANCHESTER SK7 5BD +44 (0) 7872 495 717 ALEXROBERTGOSNEY@HOTMAIL.CO.UK

MR & MRS GOSNEY

DOMESTIC EXTENSION

203 BRAMHALL MOOR LANE

DRAWING TITLE

**EXISTING ELEVATIONS** 

PROJECT NUMBER PC-012

ISSUE TYPE **PLANNNIG** 

CHECKED BY ARG

ARG

15-07-2021 1:100

**EX-A2-01** 