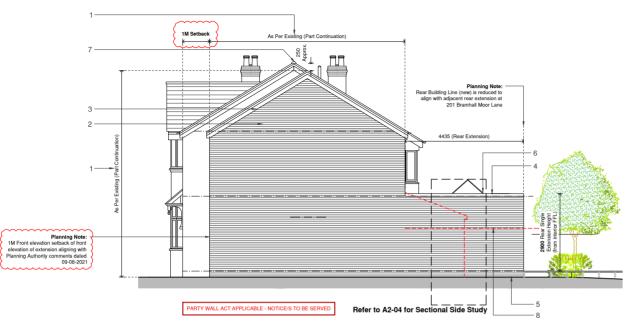

# **Proposed Side Elevation**

Scale Bar 1:100 2 3

**E**3

#### Side Elevation Notes

- Edge Gable Fasica Detailing to match existing
- Parapet Capping
- Approx. Overall Height of Rear Extension (from External GL)
- Subservient Ridge level of new extension
- 8 Fence line adjoining property at 205 BML
- \* Party Wall Act Applicable

- Gable Side Extension Sectional Profile as per existing (in part)
- Stock Brick to match existing

- Flat Roof Lantern Rooflight