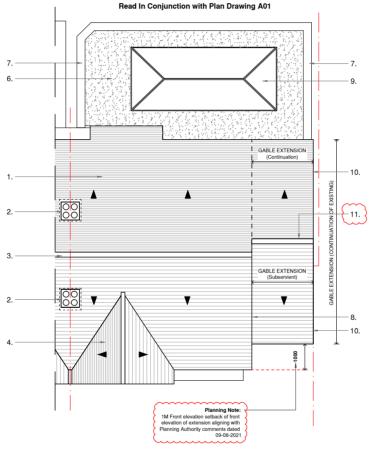

resign Intent: This drawing is provided for 'design intent' purposes' hould be used solely for information only. Not to be used for construction.

| REV. DATE BY COMMENTS  A 09.08.21 ARG FRONT ELEVATION SETBACK 1M FROM EXISTING FRONT FACE BUILDING LINE |      |          |     |          |
|---------------------------------------------------------------------------------------------------------|------|----------|-----|----------|
|                                                                                                         | REV. | DATE     | BY  | COMMENTS |
|                                                                                                         | A    | 09.08.21 | ARG |          |

| REV. | DATE     | BY  | COMMENTS                                                             |
|------|----------|-----|----------------------------------------------------------------------|
| A    | 09.08.21 | ARG | FRONT ELEVATION SETBACK 1M FROM<br>EXISTING FRONT FACE BUILDING LINE |
| В    | 10.08.21 | ARG | SIDE FENCE LINE AMENDED<br>SIDE SECTION REFERENCE ADDED (TO 205)     |
|      |          |     |                                                                      |