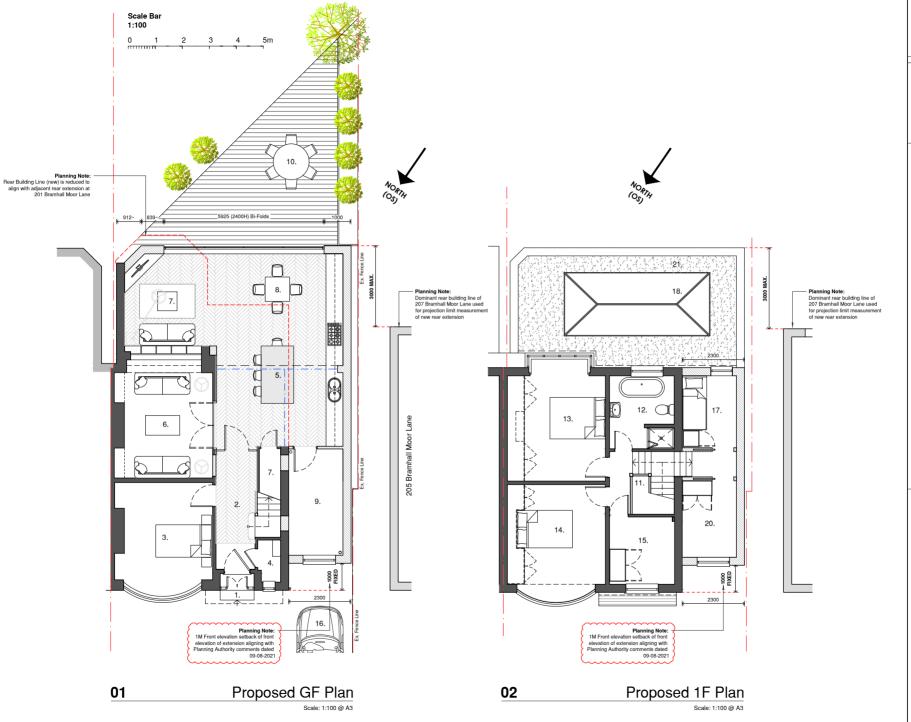

#### Plan Legend

- Entrance Porch
- Entrance Hall
- Bedroom 5
- Boot Room / Closet
- Kitchen (Open Plan)
- Cinema Room
- Family Area (Open Plan) Casual Dining (Open Plan)
- Utility Use
- 10 Exterior Terrace
- Stair / Landing
- 12 Bathroom
- 13 Bedroom 1
- Bedroom 2
- 15 Bedroom 3 16 Driveway
- 17 Bedroom 4
- 18 Lantern Light
- 19 Closet
- 20 Study
- 21 Flat Roof

## **ALEXGOSNEY**design

203 BRAMHALL MOOR LANE MANCHESTER SK7 5BD +44 (0) 7872 495 717 ALEXROBERTGOSNEY@HOTMAIL.CO.UK

MR & MRS GOSNEY

PROJECT TITLE

REAR / SIDE EXTENSION

203 BRAMHALL MOOR LANE

PROPOSED PLANS

PROJECT NUMBER

**PLANNING** 

PC-013 DRAWN BY CHECKED BY

ARG ARG

15-07-2021 1:100

DRAWING NUMBER **A01** 

Α

Scale: 1:100 @ A3