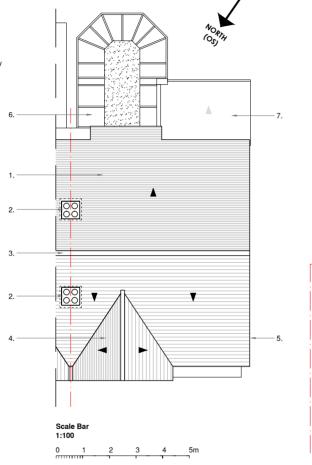

### Plan Legend

- 1. Profile Tiling
- 2. Brick Chimney
- Ridge Tiling
- Gable Roof over projecting front bay
- Side Gable Conservatory
- Lean-to pitched roof at lower level
- 8. Bedroom 1
- Bedroom 2
- 10. Bedroom 3
- 11. Bathroom
- 12. Exterior Terrace
- 13. Garden Utility
- 14. Driveway

**Existing Roof Plan** 01 Scale: 1:100 @ A3

Photographic View

02

NOT TO SCALE

| REV. | DATE | BY | COMMENTS |
|------|------|----|----------|
|      |      |    |          |
| l    |      |    |          |
| l    |      |    |          |
| l    |      |    |          |
| l    |      |    |          |
| l    |      |    |          |
| l    |      |    |          |
| l    |      |    |          |
| l    |      |    |          |
| l    |      |    |          |
| l    |      |    |          |
| ı    |      |    |          |
| ı    |      |    |          |
|      |      |    |          |