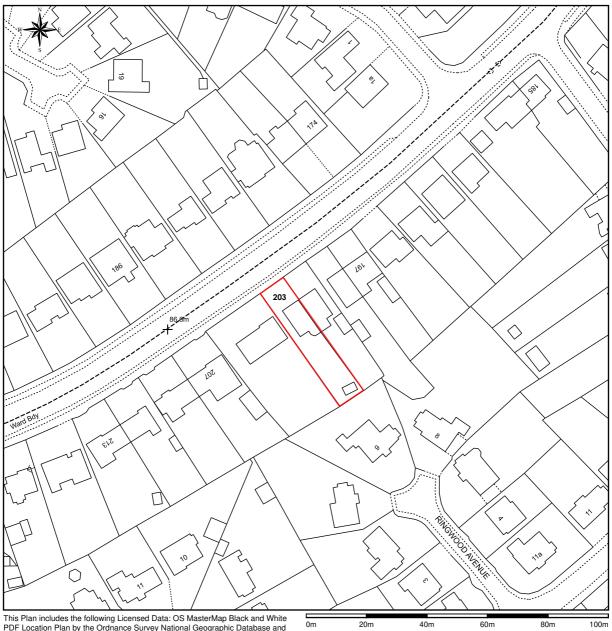

# 203 Bramhall Moor Lane OS Plan

This Plan includes the following Licensed Data: OS MasterMap Black and White PDF Location Plan by the Ordnance Survey National Geographic Database and incorporating surveyed revision available at the date of production. Reproduction in whole or in part is prohibited without the prior permission of Ordnance Survey. The representation of a road, track or path is no evidence of a right of way. The representation of features, as lines is no evidence of a property boundary. © Crown copyright and database rights, 2021. Ordnance Survey 0100031673

Scale: 1:1250, paper size: A4

ADJACENT PROPERTY

Plan Legend

- Entrance Porch

- Kitchen
- Larder
- Conservatory
- 11. Bedroom 2
- 12. Bedroom 3
- 15. Garden Utility
- 16. Driveway

- Entrance Hall Play Room
- Coat Room Living Room