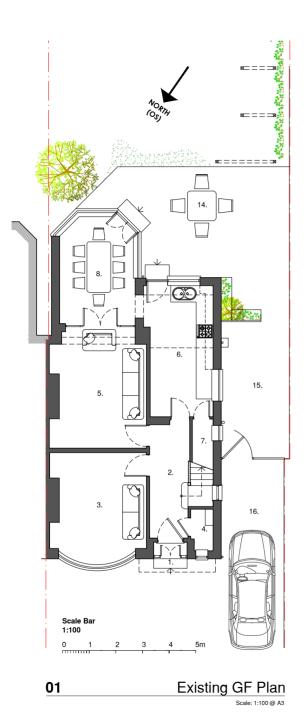

Scale: 1:1250, paper size: A4

ADJACENT PROPERTY

Plan Legend

- Entrance Porch

- Kitchen
- Larder
- Conservatory
- 11. Bedroom 2
- 12. Bedroom 3
- 15. Garden Utility
- 16. Driveway

- Entrance Hall Play Room
- Coat Room Living Room

- Stair / Landing
- 10. Bedroom 1

- 13. Bathroom 14. Exterior Terrace

ADJACENT PROPERTY

Scale: 1:100 @ A3

**ALEXGOSNEY**design

203 BRAMHALL MOOR LANE MANCHESTER SK7 5BD 444 (0) 7872 495 717 ALEXROBERTGOSNEY@HOTMAIL.CO.UK

MR & MRS GOSNEY

DOMESTIC EXTENSION

203 BRAMHALL MOOR LANE

DRAWING TITLE

**EXISTING FLOOR PLANS** 

PROJECT NUMBER ISSUE TYPE PC-012

PLANNNIG

CHECKED BY ARG ARG

15-07-2021 1:100 АЗ

EX-A1-01

Scale: 1:100 @ A3

Scale Bar

01

03

02 **Existing Rear Elevation** 

04