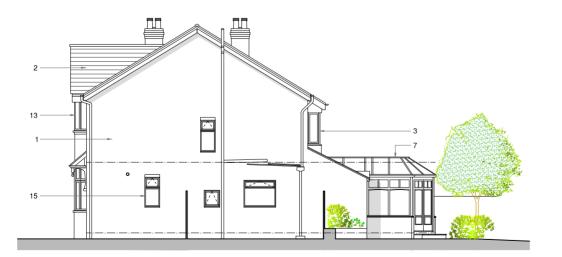

**Existing Front Elevation** 

**Existing Side Elevation** Scale: 1:100 @ A3 **Existing Side Elevation** 

Scale: 1:100 @ A3

Scale: 1:100 @ A3

#### **Elevation Legend**

- 1. Stock Brickwork
- Profile Tiling
- White PVCU Window Casement
  - Coat Room
- 5. Render Finish
- Boundary Fence
- Timber Framed Conservatory 8. Brick Quoining Detail
- 9. Ornate Porch Brackets
- 10. S.W. Window + Ornate Surround
- 11. Entry double access doorset12. Black Rainwater Downpipe
- 13. Timber Radial Bay Window
- 14. Existing adjacent building line
- 15. S.W. Window

**ALEXGOSNEY**design

203 BRAMHALL MOOR LANE MANCHESTER SK7 5BD +44 (0) 7872 495 717 ALEXROBERTGOSNEY@HOTMAIL.CO.UK

MR & MRS GOSNEY

DOMESTIC EXTENSION

203 BRAMHALL MOOR LANE

DRAWING TITLE

**EXISTING ELEVATIONS** 