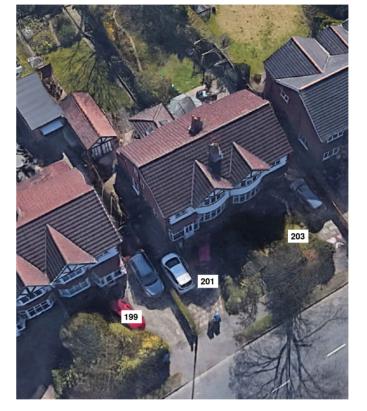

# 203 Bramhall Moor Lane OS Plan

This Plan includes the following Licensed Data: OS MasterMap Black and White PDF Location Plan by the Ordnance Survey National Geographic Database and incorporating surveyed revision available at the date of production. Reproduction in whole or in part is prohibited without the prior permission of Ordnance Survey. The representation of a road, track or path is no evidence of a right of way. The representation of features, as lines is no evidence of a property boundary. © Crown copyright and database rights, 2021. Ordnance Survey 0100031673

Scale: 1:1250, paper size: A4

ADJACENT PROPERTY

Plan Legend

- Entrance Porch

- Kitchen
- Larder
- Conservatory
- 11. Bedroom 2
- 12. Bedroom 3
- 15. Garden Utility
- 16. Driveway

- Entrance Hall Play Room
- Coat Room Living Room