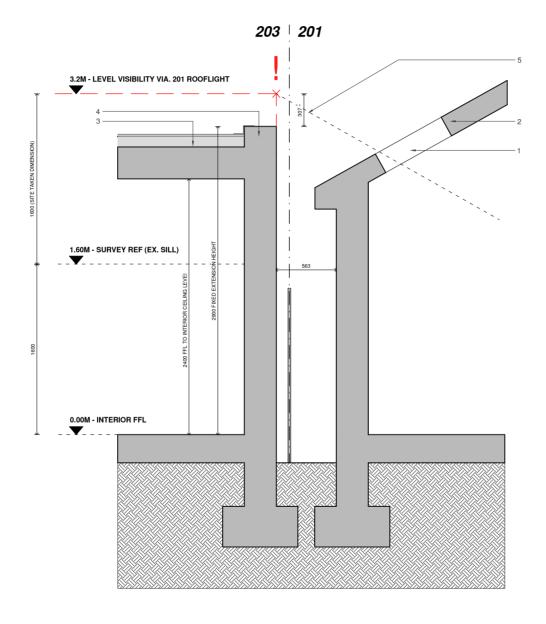

10-08-2021 1:100

A2-04

REVISION 1

А3

01

203 / 201 SECTION

Scale: 1:25 @ A3

#### Section Notes

- 201 Existing Rooflight

- Parapet Capping (Not to be visible to 201)
   Clear from visibility Splay from Interior of 201

201 Pitched Roof New Cold Flat Roof Construction

REV. DATE BY COMMENTS