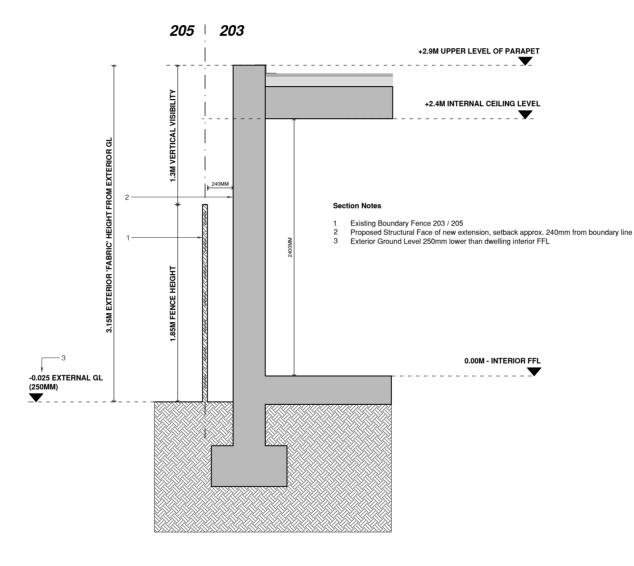

10-08-2021 1:100

A2-04

REVISION 1

А3

01

203 / 201 SECTION

Scale: 1:25 @ A3

#### Section Notes

- 201 Existing Rooflight

- Parapet Capping (Not to be visible to 201)
   Clear from visibility Splay from Interior of 201

201 Pitched Roof New Cold Flat Roof Construction

REV. DATE BY COMMENTS