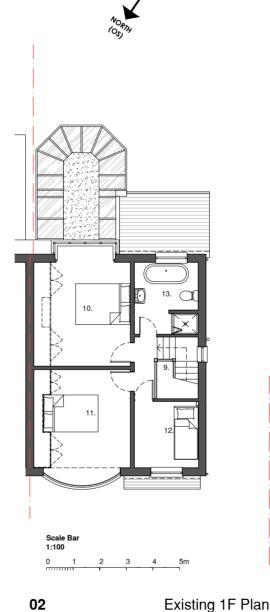

- Stair / Landing
- 10. Bedroom 1

- 13. Bathroom 14. Exterior Terrace

ADJACENT PROPERTY

Scale: 1:100 @ A3

**ALEXGOSNEY**design

203 BRAMHALL MOOR LANE MANCHESTER SK7 5BD 444 (0) 7872 495 717 ALEXROBERTGOSNEY@HOTMAIL.CO.UK

### Plan Legend

- 1. Profile Tiling
- 2. Brick Chimney
- Ridge Tiling
- Gable Roof over projecting front bay
- Side Gable Conservatory
- Lean-to pitched roof at lower level
- 8. Bedroom 1
- Bedroom 2
- 10. Bedroom 3
- 11. Bathroom
- 12. Exterior Terrace
- 13. Garden Utility
- 14. Driveway

## **ALEXGOSNEY**design

203 BRAMHALL MOOR LANE MANCHESTER SK7 5BD 444 (0) 7872 495 717 ALEXROBERTGOSNEY@HOTMAIL.CO.UK

MR & MRS GOSNEY

DOMESTIC EXTENSION

203 BRAMHALL MOOR LANE

DRAWING TITLE

**EXISTING ROOF PLAN** 

PROJECT NUMBER ISSUE TYPE

PC-012 PLANNNIG

CHECKED BY ARG

ARG

15-07-2021 1:100 АЗ

EX-A1-02

NOTES

All dimensions to be checked on site by appointed contractors prior to commencement of any works, and for preparation of any drawings. Sizes of and dimensions to any structural elements are indicative only, see structural engineers drawings for actual sizes, climensions and detailed specifications. Drawing to be read in conjunction with all relevant architectural drawings, specifications and other consultanter information—exclass.