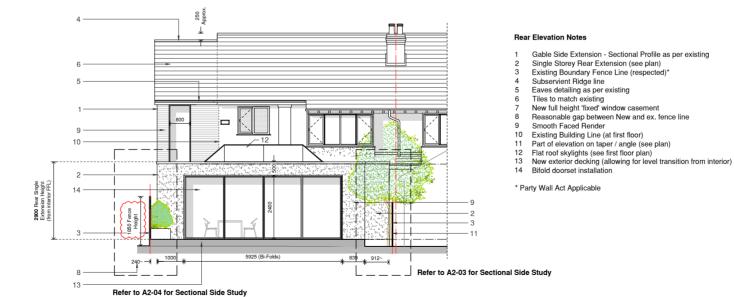

**Proposed Rear Elevation** 

**E2** 

Scale: 1:100 @ A3

All dimensions to be checked on site by appointed contractors prior to commencement of any works, and / or preparation of any drawings. Sizes of and dimensions to any structural demensers are indicative only, see structural engineers drawings for actual sizes, dimensions and detailed specifications. Drawing to be read in conjunction with all relevant architectural drawing.

| REV. | DATE     | BY  | COMMENTS                                                             |
|------|----------|-----|----------------------------------------------------------------------|
| A    | 09.08.21 | ARG | FRONT ELEVATION SETBACK 1M FROM<br>EXISTING FRONT FACE BUILDING LINE |
| В    | 10.08.21 | ARG | SIDE FENCE LINE AMENDED<br>SIDE SECTION REFERENCE ADDED (TO 205)     |
|      |          |     |                                                                      |