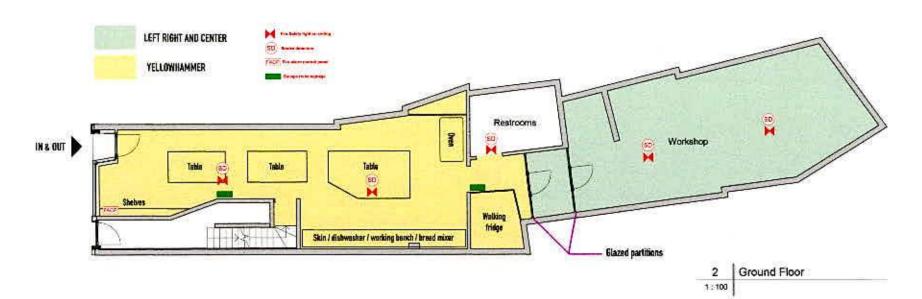

### Application for a premises licence to be granted under the Licensing Act 2003