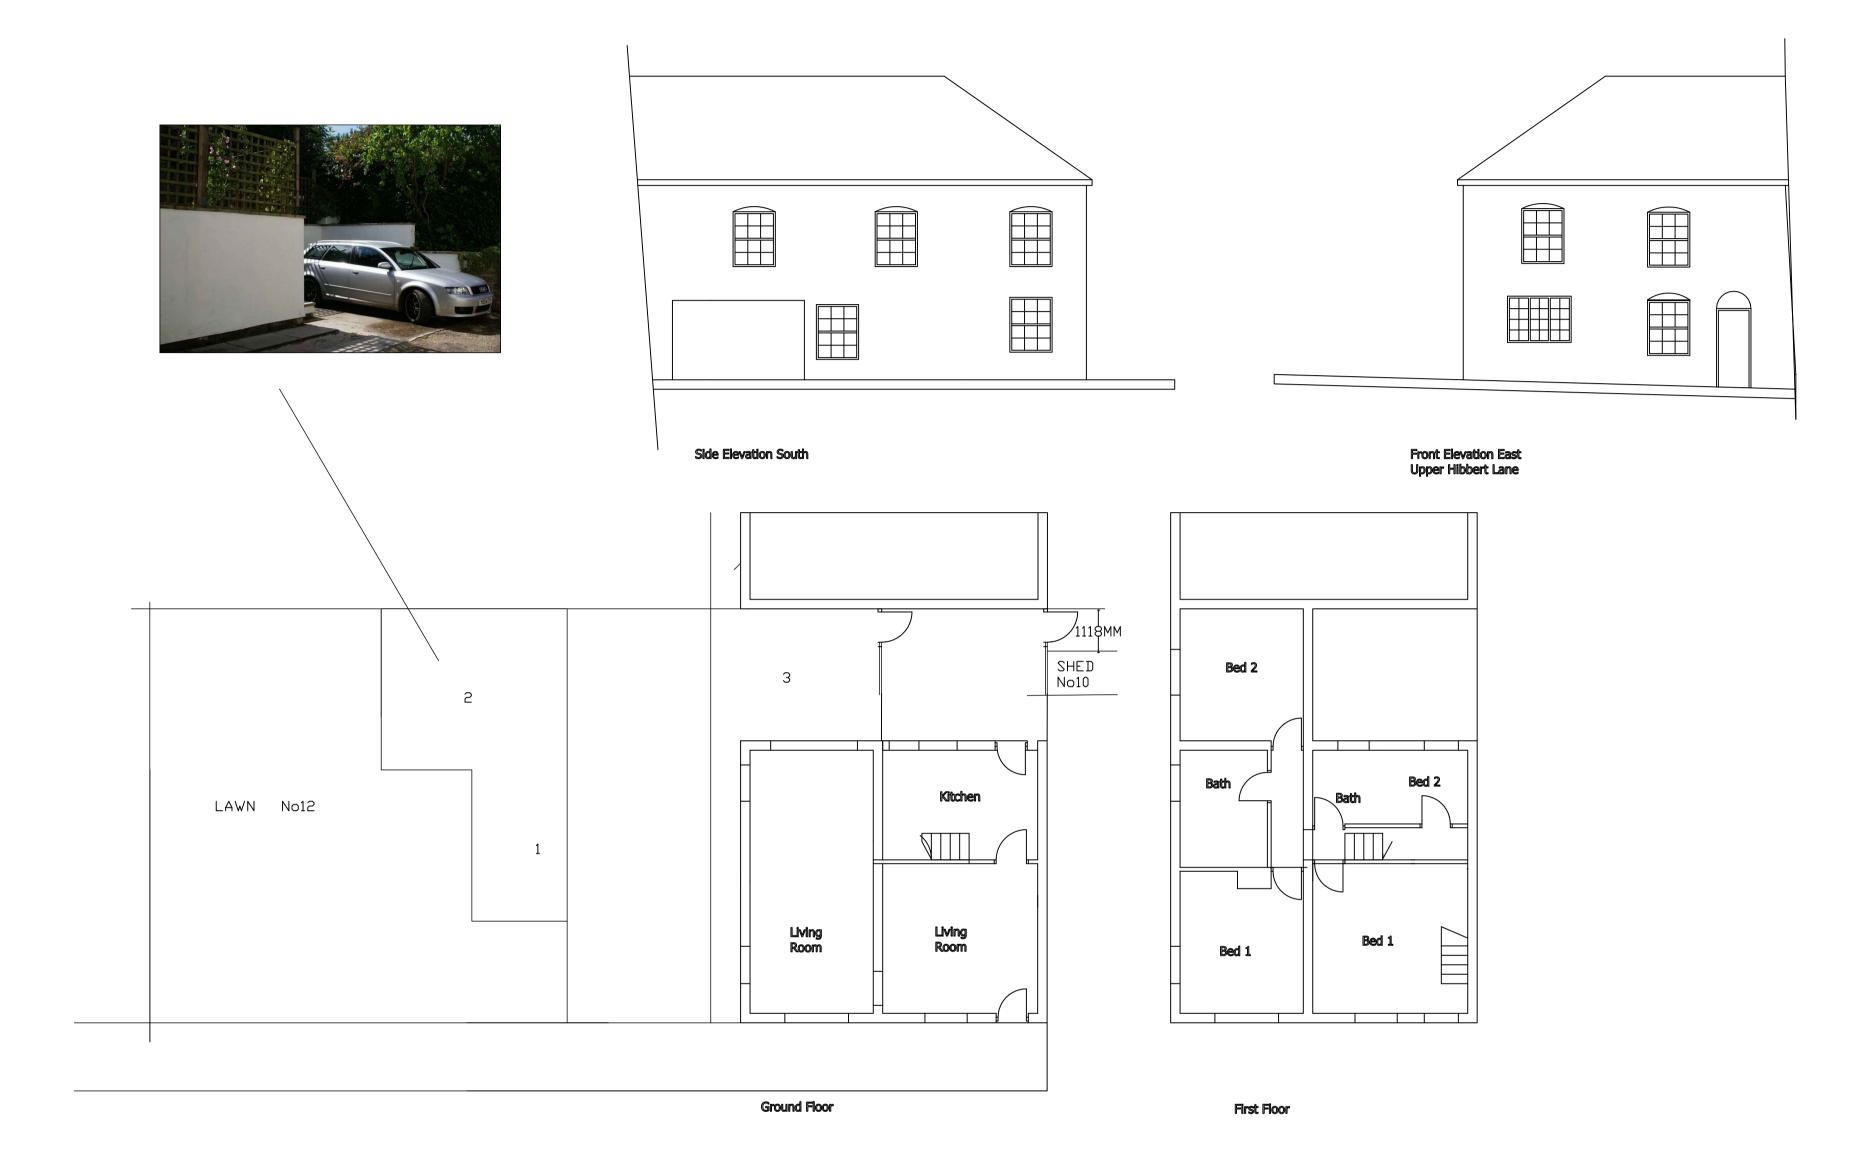

FExisting velux shown to West Elev 15.7.21

12 Upper Hibbert Lane Marple Stockport SK6 7HX

AS EXISTING 1:100 @A1 revision F

ALL DIMENSIONS TO BE CHECKED ON SITE

IF IN DOUBT - ASK

NO WORK TO COMMENCE ON SITE PRIOR TO PLANNING CONSENT BEING OBTAINED AND BUILDING REGULATIONS APPROVED