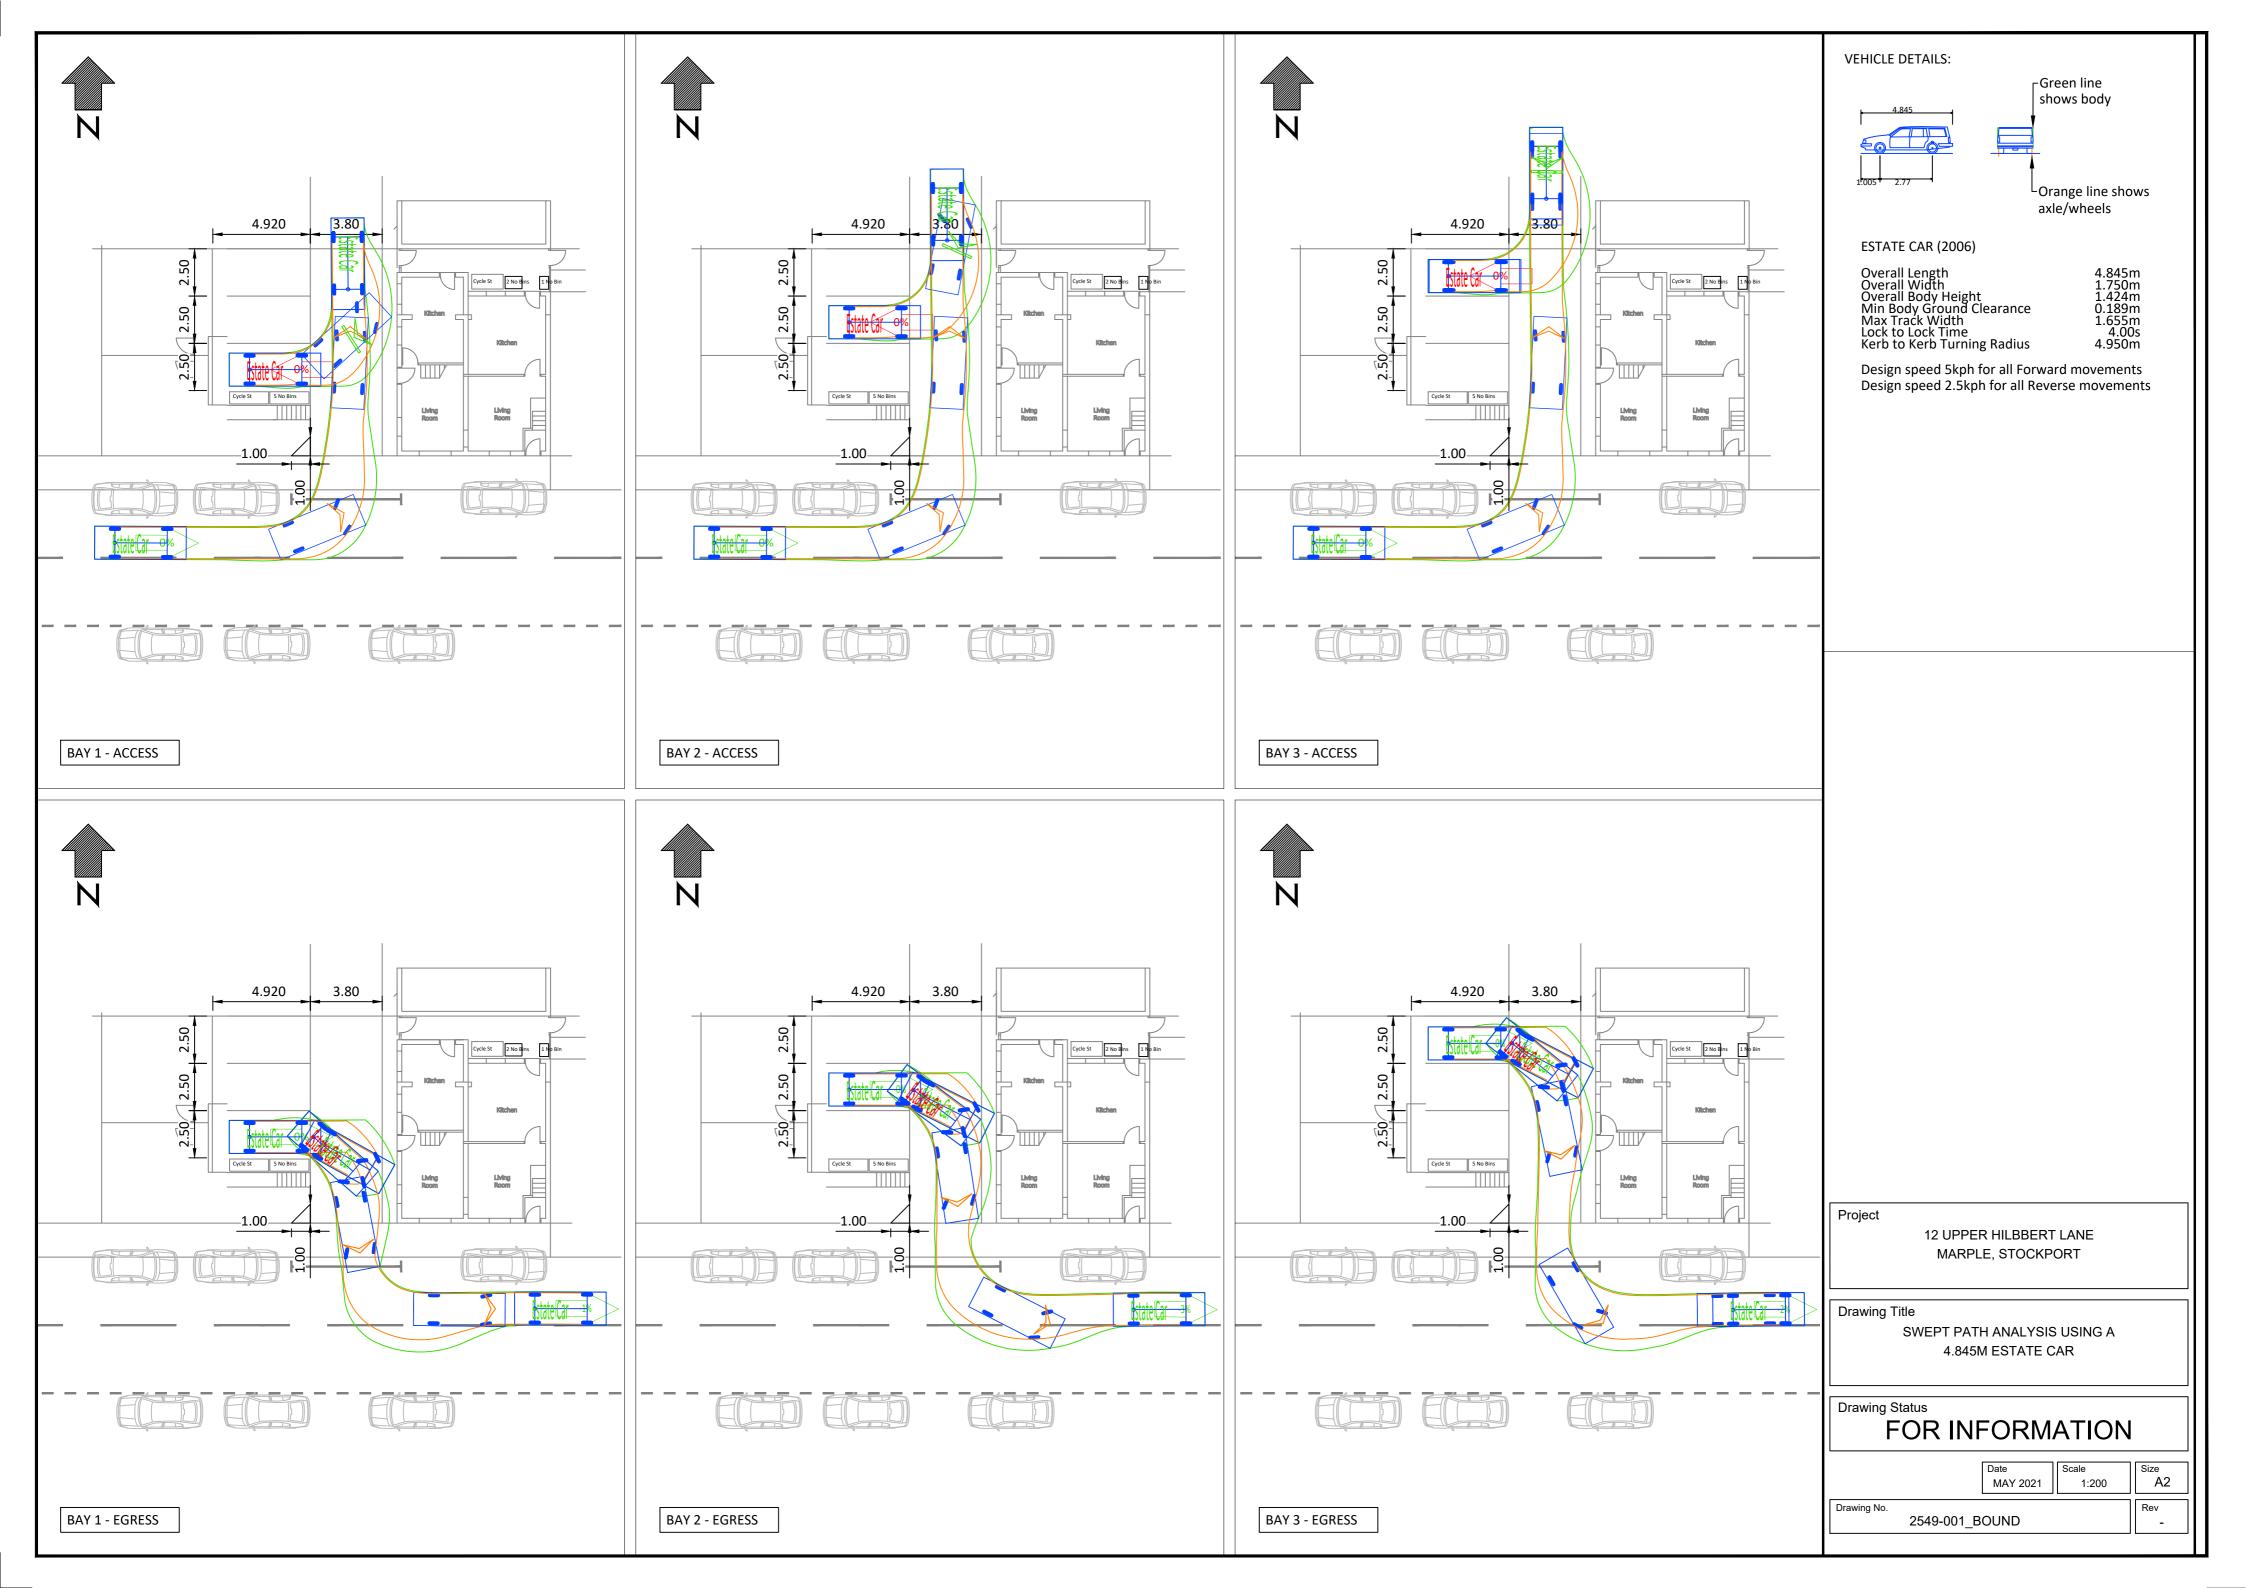

12 Upper Hibbert Lane Marple Stockport SK6 7HX

Location Plan 1to1250@A4





ALL DIMENSIONS TO BE CHECKED ON SITE

IF IN DOUBT - ASK

NO WORK TO COMMENCE ON SITE PRIOR TO PLANNING CONSENT BEING OBTAINED AND BUILDING REGULATIONS APPROVED



FExisting velux shown to West Elev 15.7.21



12 Upper Hibbert Lane Marple Stockport SK6 7HX

AS EXISTING 1:100 @A1 revision F

ALL DIMENSIONS TO BE CHECKED ON SITE

IF IN DOUBT - ASK

NO WORK TO COMMENCE ON SITE PRIOR TO PLANNING CONSENT BEING OBTAINED AND BUILDING REGULATIONS APPROVED





West Elevation



F Extg Velux shown to West Elev 15.7.21 E Revised to Highways Engineer requirements May 21 12 Upper Hibbert Lane Marple Stockport SK6 7HX

As Proposed 1to100

revision F