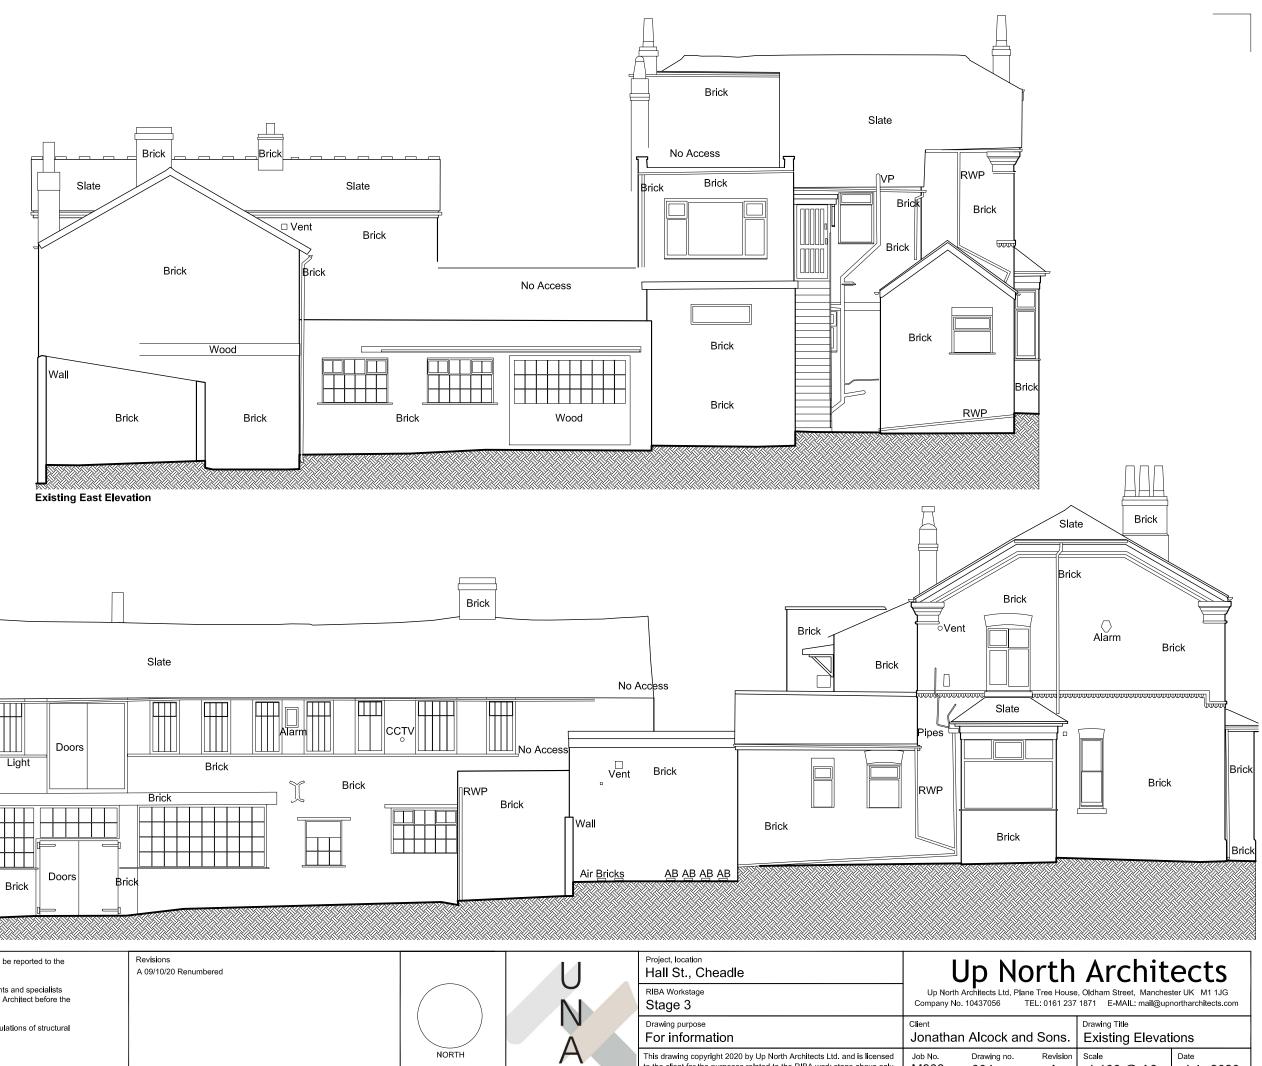

|                                       |
|                                        |                     |                              |                                                                                               |                                       |
| Up North Ai<br>Company No. 1<br>Client | rchitects Ltd. Plar | e Tree House<br>EL: 0161 237 | Archit<br>Oldham Street, Manches<br>1871 E-MAIL: mail@up<br>Drawing Title<br>Existing Site De | ster UK M1 1JG<br>northarchitects.com |
| Job No.<br>M803                        | Drawing no.<br>005  | Revision<br>A                | <sup>Scale</sup><br>1:200 @ A3                                                                | <sup>Date</sup><br>July 2020          |











| Compa<br>Client | North Ar<br>any No. 1<br>athan | rchitects Ltd. Pla | ne Tree House<br>TEL: 0161 237 | Drawing Title | tects<br>hester UK M1 1JG<br>upnortharchitects.com<br>e First FIr. Plan<br>Date<br>July 2019 |
|-----------------|--------------------------------|--------------------|--------------------------------|---------------|----------------------------------------------------------------------------------------------|





Revisions Project, location All dimensions are to be checked on site, any discrepancies are to be reported to the Architect before work commences. Do not scale from this drawing. Up North Architects Ltd. Plane Tree House, Oldham Street, Manchester UK M1 1JG U A 24/07/20 Scheme revision following preapplication advice Hall St., Cheadle B 03/08/20 Ame