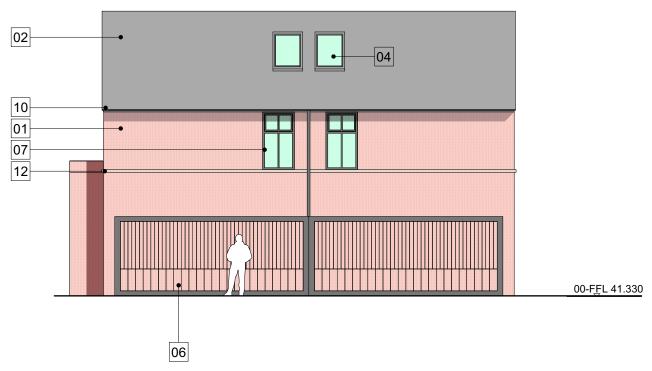

## Key to materials

- 01 Brickwork, pale red to match warehouse
- 02 Dark grey natural slate roof
- 03 Dark grey double glazed clear timber windows, opening light to upper section
- 04 Conservation (low profile, 'in line' with roof line) roof lights, dark grey double glazed
- 05 Flush 'vertical plank' timber door. Dark grey painted finish
- 06 Sliding security gate system. 'Open' vertical metal type infil panels
- 07 Dark grey double glazed timber windows (fixed and opaque).
- Timber 'pergola' forming 'green arch', stained 08 dark grey
- 09 Dark grey side hinged timber double glazed timber frame double doors
- 10 Projecting eaves detail (300mm to match workshop)
- 11 Continuous natural stone deep lintel band, set flush with brickwork outer face
- 12 Continuous natural stone cill band (75mm deep), projects from face of brickwork to match existing workshop

### South West elevation (facing Hall Street Green)

North East elevation (facing existing villa)

Ν

Project, location

RIBA Workstage

Drawing purpose

Stage 3

Hall Street, Cheadle