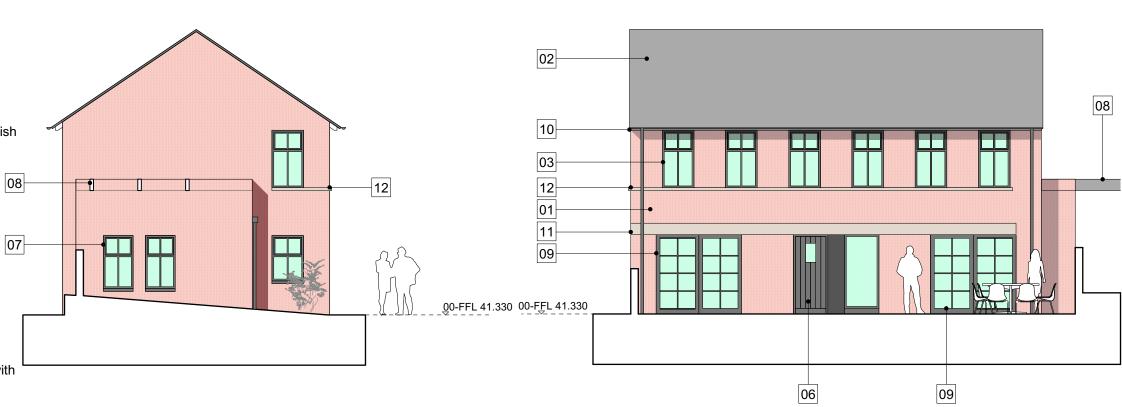

## Key to materials

- 01 Brickwork, pale red to match warehouse
- 02 Dark grey natural slate roof
- 03 Dark grey double glazed clear timber windows, opening light to upper section
- 04 Conservation (low profile, 'in line' with roof line) roof lights, dark grey double glazed
- 05 Flush 'vertical plank' timber door. Dark grey painted finish
- 06 Sliding security gate system. 'Open' vertical metal type infil panels
- 07 Dark grey double glazed timber windows (fixed and opaque).
- Timber 'pergola' forming 'green arch', stained 08 dark grey
- 09 Dark grey side hinged timber double glazed timber frame double doors
- 10 Projecting eaves detail (300mm to match workshop)
- 11 Continuous natural stone deep lintel band, set flush with brickwork outer face
- 12 Continuous natural stone cill band (75mm deep), projects from face of brickwork to match existing workshop

### South West elevation (facing Hall Street Green)

North East elevation (facing existing villa)

Ν

Project, location

RIBA Workstage

Drawing purpose

Stage 3

Hall Street, Cheadle

# South East elevation (to Hall Street)

| Client<br>Jonathan Alcock and Sons |                 |               | Drawing Title<br>Residential Unit<br>elevations (Block D) |                            |
|------------------------------------|-----------------|---------------|-----------------------------------------------------------|----------------------------|
|                                    |                 |               |                                                           |                            |
| Job No.<br>M803                    | Drawing no. 016 | Revision<br>E | <sup>Scale</sup><br>1:100 @ A3                            | <sup>Date</sup><br>June 21 |