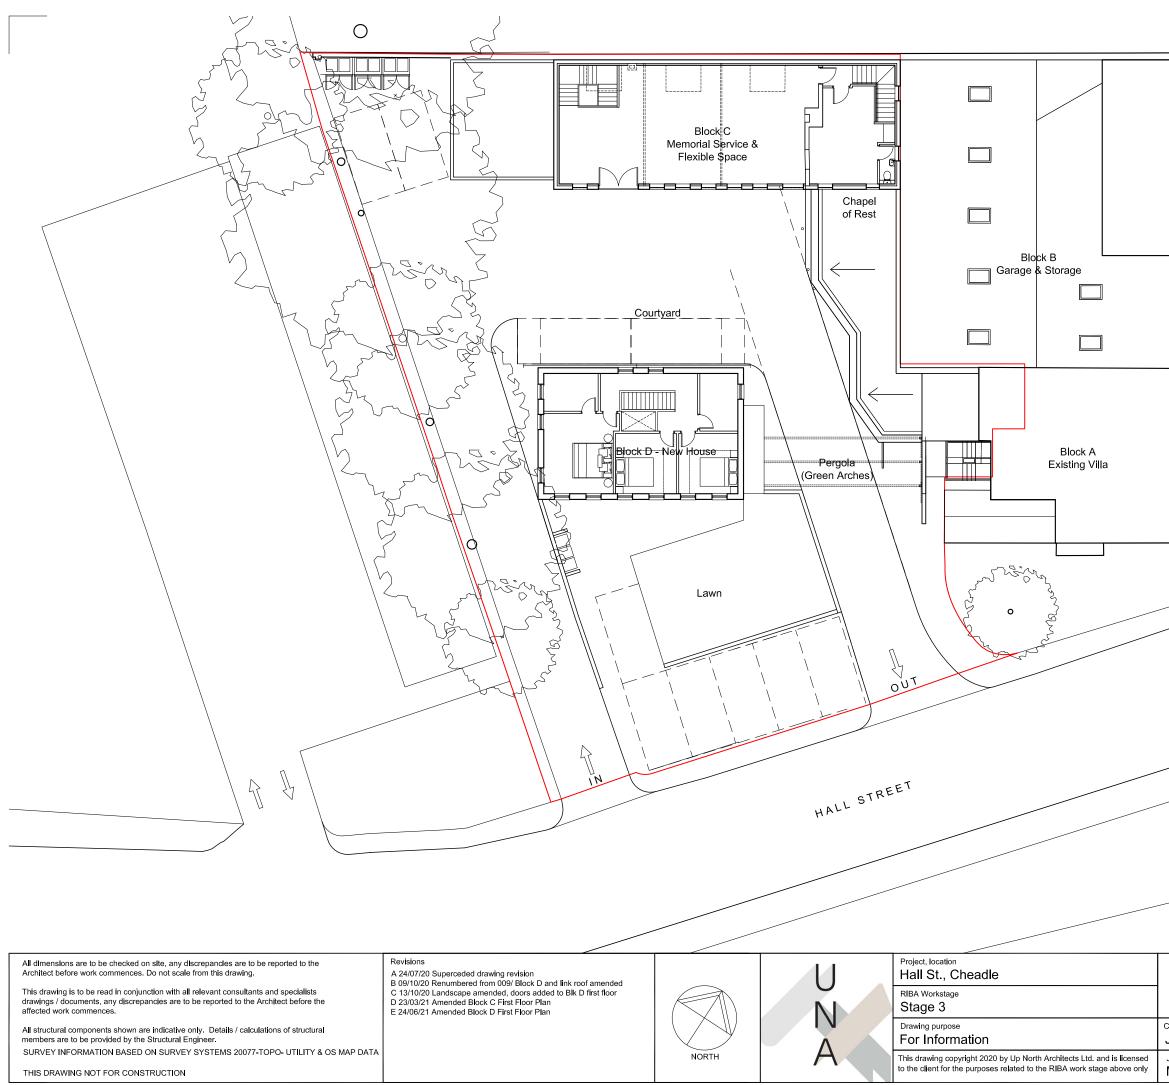

All dimensions are to be checked on site, any discrepancies are to be reported to the Architect before work commences. Do not scale from this drawing.

This drawing is to be read in conjunction with all relevant consultants and specialists drawings / documents, any discrepancies are to be reported to the Architect before the affected work commences. All structural components shown are indicative only. Details & calculations of structural members are to be provided by the Structural Engineer.

### **Up North Architects**

Up North Architects Ltd. Plane Tree House, Oldham Street, Manchester UK M1 1JG Company No. 10437056 Tel: 0161 237 1871 E-MAIL: mail@upnortharchitects.com

This drawing copyright 2020 by Up North Architects Ltd. and is licensed to the client for the purposes related to the RIBA work stage above only

Project, location Hall Street, Cheadle RIBA Workstage Stage 3 Drawing purpose Planning

0m

| Client<br>Jonathan Alcock & Sons |                   | Drawing Title<br>Location plan |                                 |                  |
|----------------------------------|-------------------|--------------------------------|---------------------------------|------------------|
| I - I- NI-                       | Dennis and        | Devision                       | Quality                         | Dete             |
| Job No.<br>M803                  | Drawing no.<br>01 | Revision                       | <sup>Scale</sup><br>1:1250 @ A3 | Date<br>08.10.20 |