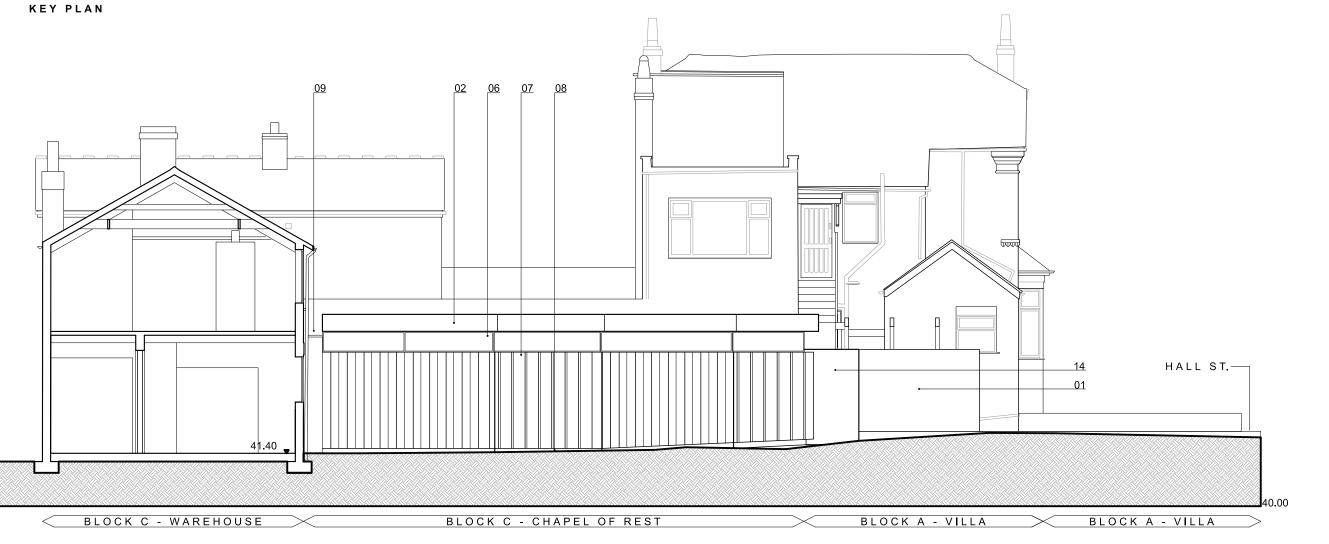

- 01 Brickwork, Pale Red
- 02 Dark Grey Aluminium Flashing
- 03 Dental Course Detail (to match material 1)
- 04 Dark Grey Natural Slate Roof Tiles
- 05 Timber Boarding
- 06 Dark Grey powder Coated Aluminum Frames
- 07 Red/Brown Faceted Zinc Panelling

- 08 Dark Grey Brick
- 09 Lead Cladding
- 10 Dark Grey Beam like appearance
- 11 Existing Garage Door (refurbished)
- 12 Dark Grey Powder Coated Steel
- 13 Full Height Glazing with Dark Grey Frames
- 14 Perforated Metal Panel
- 15 Dulux Heritage Range, Bronze Green

SECTION AA - 1:100

| All dimensions are to be checked on site, any discrepancies are to be reported to the<br>Architect before work commences. Do not scale from this drawing.                                                     | Revisions<br>A 14/10/20 Added to the elevation key<br>B 18/03/21 Amended to conservation officer's comments |       | И. | Project, location<br>Hall St., Cheadle                                                                                                           |
|---------------------------------------------------------------------------------------------------------------------------------------------------------------------------------------------------------------|-------------------------------------------------------------------------------------------------------------|-------|----|--------------------------------------------------------------------------------------------------------------------------------------------------|
| This drawing is to be read in conjunction with all relevant consultants and specialists<br>drawings / documents, any discrepancies are to be reported to the Architect before the<br>affected work commences. |                                                                                                             |       | Ň  | RIBA Workstage Stage 3                                                                                                                           |
| All structural components shown are Indicative only. Details / calculations of structural members are to be provided by the Structural Engineer.                                                              |                                                                                                             |       |    | Drawing purpose<br>For information                                                                                                               |
| THIS DRAWING NOT FOR CONSTRUCTION                                                                                                                                                                             |                                                                                                             | NORTH |    | This drawing copyright 2020 by Up North Architects Ltd. and is licensed to the client for the purposes related to the RIBA work stage above only |