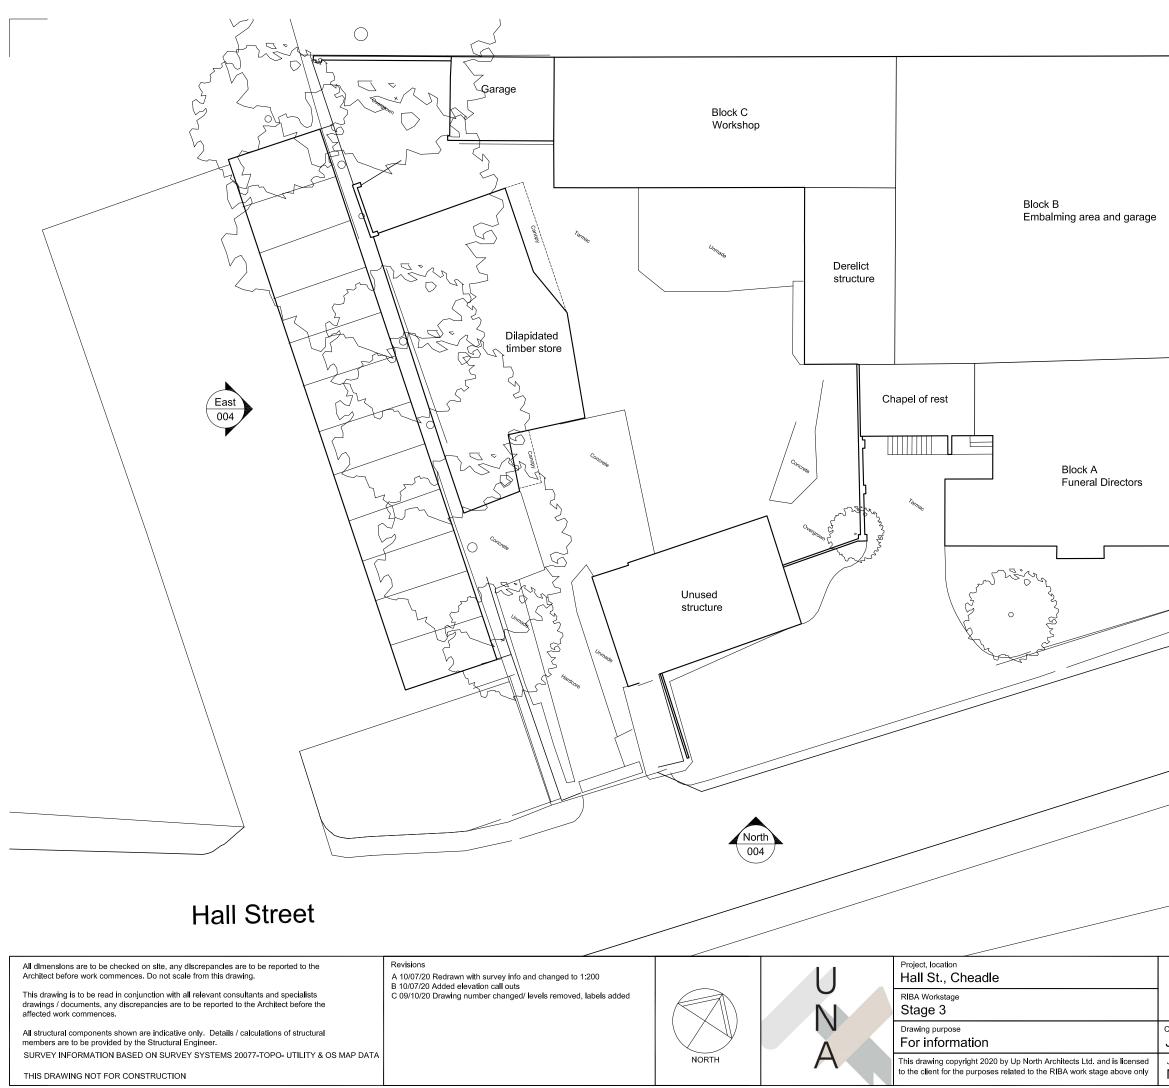

| Up North A<br>Company No. <sup>2</sup><br>Client | rchitects Ltd. Plane | Tree House<br>EL: 0161 237 | Archit<br>o, Oldham Street, Manches<br>1871 E-MAIL: mail@up<br>Drawing Title<br>Existing Site Pl<br>Scale | ter UK M1 1JG<br>northarchitects.com |
|--------------------------------------------------|----------------------|----------------------------|-----------------------------------------------------------------------------------------------------------|--------------------------------------|
| M803                                             | 002                  | С                          | 1:200 @ A3                                                                                                | Aug 2019                             |