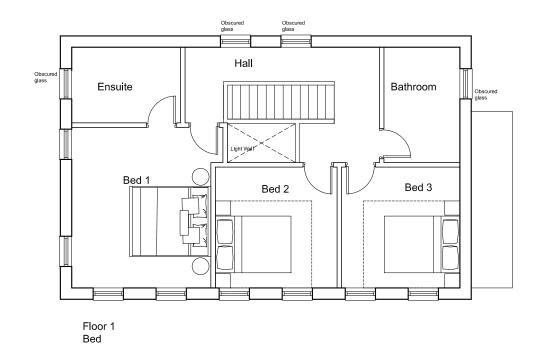

01 First Floor plan

| Up North Architects Ltd. Plane Tree House, Oldham Street, Manchester UK M1 1JG<br>Company No. 10437056 TEL: 0161 237 1871 E-MAIL: mail@upnortharchitects.com |                    |               |                                                     |                  |  |  |  |  |
|--------------------------------------------------------------------------------------------------------------------------------------------------------------|--------------------|---------------|-----------------------------------------------------|------------------|--|--|--|--|
| <sup>Client</sup> Jonathan Alcock and Sons.                                                                                                                  |                    |               | <sup>Drawing Title</sup><br>Prop. House Plans Blk D |                  |  |  |  |  |
| Job No.<br>M803                                                                                                                                              | Drawing no.<br>015 | Revision<br>C | <sub>Scale</sub><br>1:100 @ A3                      | Date<br>Oct 2020 |  |  |  |  |