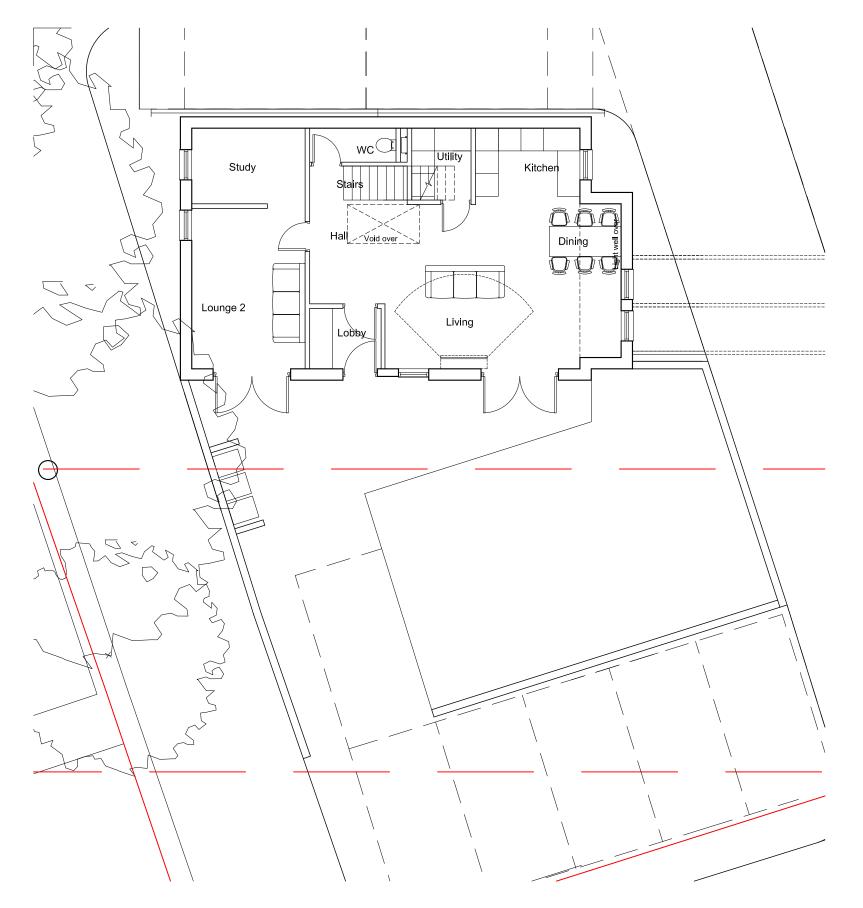

# 00 Ground Floor plan

| <ul> <li>All dimensions are to be checked on site, any discrepancies are to be reported to the Architect before work commences. Do not scale from this drawing.</li> <li>This drawing is to be read in conjunction with all relevant consultants and specialists drawings / documents, any discrepancies are to be reported to the Architect before the affected work commences.</li> <li>All structural components shown are indicative only. Details / calculations of structural members are to be provided by the Structural Engineer.</li> </ul> | Revisions<br>A 13/10/20 Site location amended, doors added to bedroom<br>B 18/03/21 Amended to conservation officers comments<br>C 24/06/21 Amended to Planning/Conservation officers comments |       | UN | Project, location<br>Hall St., Cheadle<br>RIBA Workstage<br>Stage 3<br>Drawing purpose                                                              |
|-------------------------------------------------------------------------------------------------------------------------------------------------------------------------------------------------------------------------------------------------------------------------------------------------------------------------------------------------------------------------------------------------------------------------------------------------------------------------------------------------------------------------------------------------------|------------------------------------------------------------------------------------------------------------------------------------------------------------------------------------------------|-------|----|-----------------------------------------------------------------------------------------------------------------------------------------------------|
| THIS DRAWING NOT FOR CONSTRUCTION                                                                                                                                                                                                                                                                                                                                                                                                                                                                                                                     |                                                                                                                                                                                                | NORTH | A  | This drawing copyright 2020 by Up North Architects Ltd. and is licensed<br>to the client for the purposes related to the RIBA work stage above only |

| Up North Architects Ltd. Plane Tree House, Oldham Street, Manchester UK M1 1JG<br>Company No. 10437056 TEL: 0161 237 1871 E-MAIL: mail@upnortharchitects.com |                    |               |                                                     |                  |  |  |  |  |
|--------------------------------------------------------------------------------------------------------------------------------------------------------------|--------------------|---------------|-----------------------------------------------------|------------------|--|--|--|--|
| <sup>Client</sup> Jonathan Alcock and Sons.                                                                                                                  |                    |               | <sup>Drawing Title</sup><br>Prop. House Plans Blk D |                  |  |  |  |  |
| Job No.<br>M803                                                                                                                                              | Drawing no.<br>015 | Revision<br>C | <sub>Scale</sub><br>1:100 @ A3                      | Date<br>Oct 2020 |  |  |  |  |