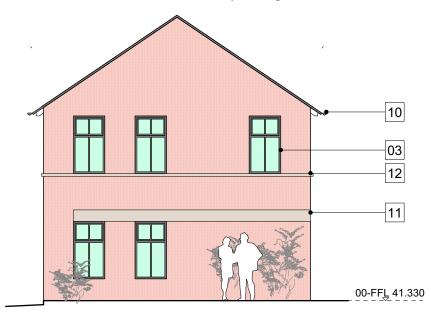

## Key to materials

- 01 Brickwork, pale red to match warehouse
- 02 Dark grey natural slate roof
- 03 Dark grey double glazed clear timber windows, opening light to upper section
- 04 Conservation (low profile, 'in line' with roof line) roof lights, dark grey double glazed
- 05 Flush 'vertical plank' timber door. Dark grey painted finish
- 06 Sliding security gate system. 'Open' vertical metal type infil panels
- 07 Dark grey double glazed timber windows (fixed and opaque).
- Timber 'pergola' forming 'green arch', stained 08 dark grey
- 09 Dark grey side hinged timber double glazed timber frame double doors
- 10 Projecting eaves detail (300mm to match workshop)
- 11 Continuous natural stone deep lintel band, set flush with brickwork outer face
- 12 Continuous natural stone cill band (75mm deep), projects from face of brickwork to match existing workshop

### South West elevation (facing Hall Street Green)

North East elevation (facing existing villa)

Ν

Project, location

RIBA Workstage

Drawing purpose

Stage 3

Hall Street, Cheadle