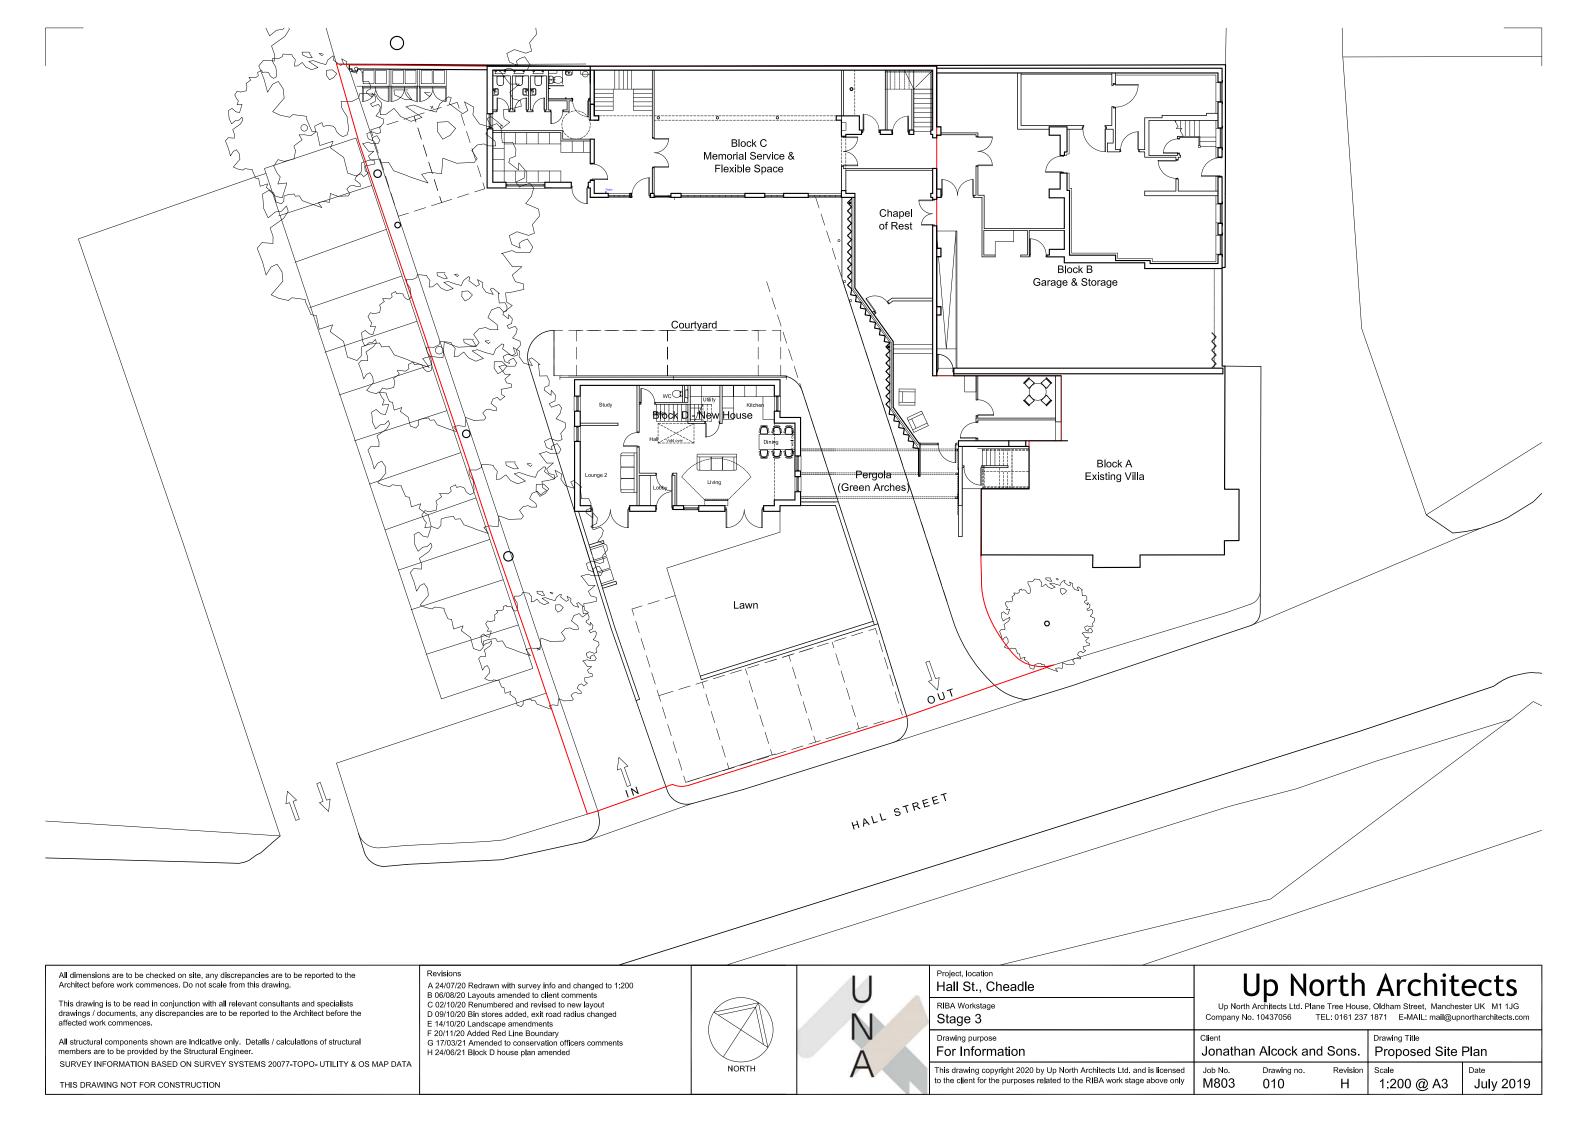

|                                       |
|                                        |                     |                              |                                                                                               |                                       |
| Up North Ai<br>Company No. 1<br>Client | rchitects Ltd. Plar | e Tree House<br>EL: 0161 237 | Archit<br>Oldham Street, Manches<br>1871 E-MAIL: mail@up<br>Drawing Title<br>Existing Site De | ster UK M1 1JG<br>northarchitects.com |
| Job No.<br>M803                        | Drawing no.<br>005  | Revision<br>A                | <sup>Scale</sup><br>1:200 @ A3                                                                | <sup>Date</sup><br>July 2020          |











| Compa<br>Client | North Ar<br>any No. 1<br>athan | rchitects Ltd. Pla | ne Tree House<br>TEL: 0161 237 | Drawing Title | tects<br>hester UK M1 1JG<br>upnortharchitects.com<br>e First FIr. Plan<br>Date<br>July 2019 |
|-----------------|--------------------------------|--------------------|--------------------------------|---------------|----------------------------------------------------------------------------------------------|





Revisions Project, location All dimensions are to be checked on site, any discrepancies are to be reported to the Architect before work commences. Do not scale from this drawing. Up North Architects Ltd. Plane Tree House, Oldham Street, Manchester UK M1 1JG U A 24/07/20 Scheme revision following preapplication advice Hall St., Cheadle B 03/08/20 Amendme