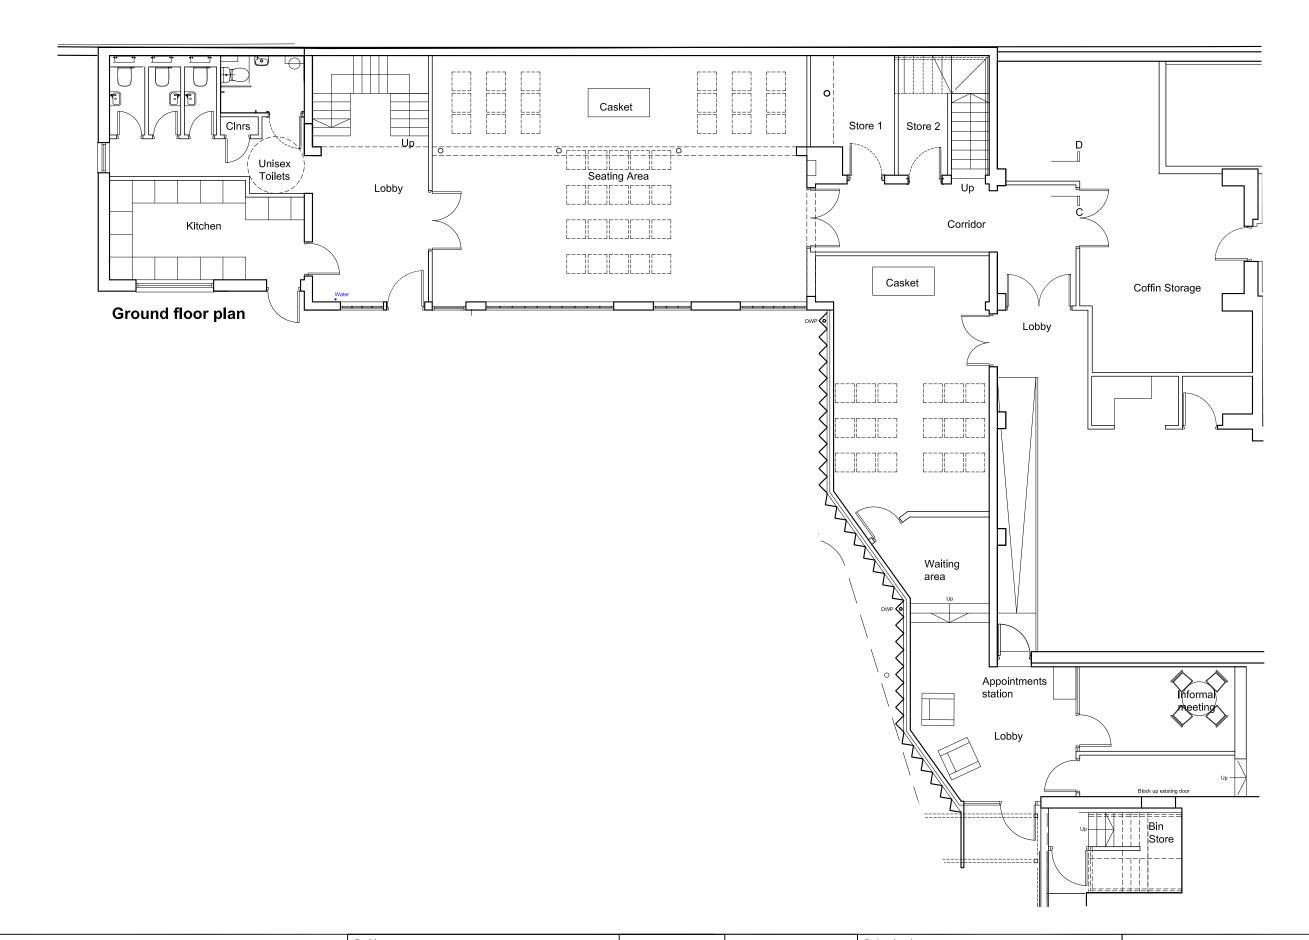

| <sup>Client</sup>         |                 | Drawing Title           |                  |                 |  |
|---------------------------|-----------------|-------------------------|------------------|-----------------|--|
| Jonathan Alcock and Sons. |                 | BLK C Ground Floor plan |                  |                 |  |
| Job No.                   | Drawing no. 013 | Revision                | <sub>Scale</sub> | <sup>Date</sup> |  |
| M803                      |                 | C                       | 1:100 @ A3       | July 2020       |  |