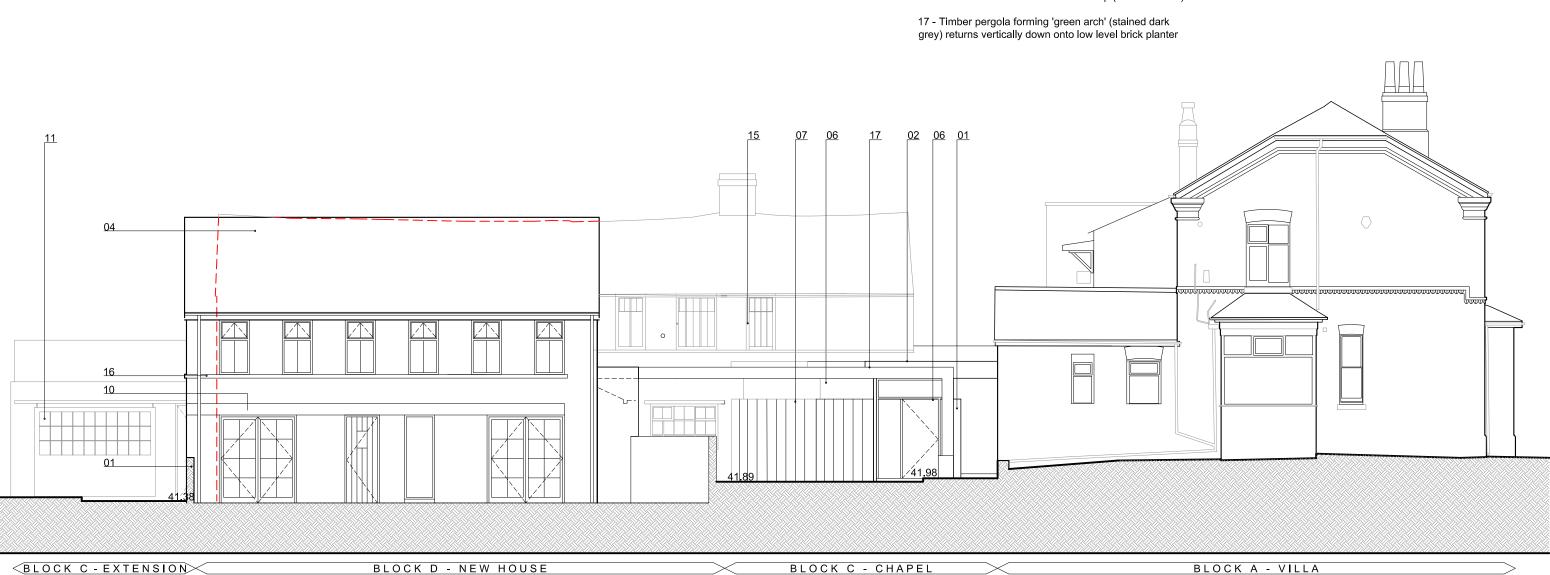

- 01 Brickwork, Pale Red
- 02 Dark Grey Aluminium Flashing
- 03 Dental Course Detail (to match material 1)
- 04 Dark Grey Natural Slate Roof Tiles
- 05 Timber Boarding
- 06 Dark Grey powder Coated Aluminum Frames
- 07 Red/Brown Faceted Zinc Panelling
- 08 Dark Grey Brick

### 09 - Lead Cladding

- 10 Continuous Flush Deep Lintel band (Natural Stone)
- 11 Existing Garage Door (refurbished)
- 12 Dark Grey Powder Coated Steel
- 13 Full Height Glazing with Dark Grey Frames
- 14 Perforated Metal Panel
- 15 Dulux Heritage Range, Bronze Green

16 - Continuous Cill band (75mm deep) to project from face of brickwork to match ext. workshop (Natural Stone)

SECTION DD - 1:100

| All dimensions are to be checked on site, any discrepancies are to be reported to the Architect before work commences. Do not scale from this drawing.<br>This drawing is to be read in conjunction with all relevant consultants and specialists drawings / documents, any discrepancies are to be reported to the Architect before the affected work commences. | Revisions<br>A 14/10/20 Additional note for bronze green paint<br>B 18/03/21 Amended to Conservation Officers comments<br>C 24/06/21 Block D elevation amended<br>D 20/07/21 Amended notes to describe stone banding<br>E 20/07/21 Shown pergola in elevation |       | U | Project, location<br>Hall St., Cheadle<br>RIBA Workstage<br>Stage 3                                                                             | C    |
|-------------------------------------------------------------------------------------------------------------------------------------------------------------------------------------------------------------------------------------------------------------------------------------------------------------------------------------------------------------------|---------------------------------------------------------------------------------------------------------------------------------------------------------------------------------------------------------------------------------------------------------------|-------|---|-------------------------------------------------------------------------------------------------------------------------------------------------|------|
| All structural components shown are indicative only. Details / calculations of structural members are to be provided by the Structural Engineer.                                                                                                                                                                                                                  |                                                                                                                                                                                                                                                               |       |   | Drawing purpose<br>For information                                                                                                              | Clie |
| THIS DRAWING NOT FOR CONSTRUCTION                                                                                                                                                                                                                                                                                                                                 |                                                                                                                                                                                                                                                               | NORTH | A | This drawing copyright 2020 by Up North Architects Ltd. and is licensed to the dient for the purposes related to the RIBA work stage above only |      |

BLOCK A - VILLA

|                           | Architects Ltd. Plan | e Tree House | Archit<br>, Oldham Street, Manches<br>1871 E-MAIL: mail@upp | ter UK M1 1JG |  |
|---------------------------|----------------------|--------------|-------------------------------------------------------------|---------------|--|
| <sub>Client</sub>         |                      |              | Drawing Title                                               |               |  |
| Jonathan Alcock and Sons. |                      |              | Proposed Site Section DD                                    |               |  |
| Job No.                   | Drawing no.          | Revision     | <sup>Scale</sup>                                            | Date          |  |
| M803                      |                      | E            | 1:100 @ A3                                                  | Aug 2019      |  |