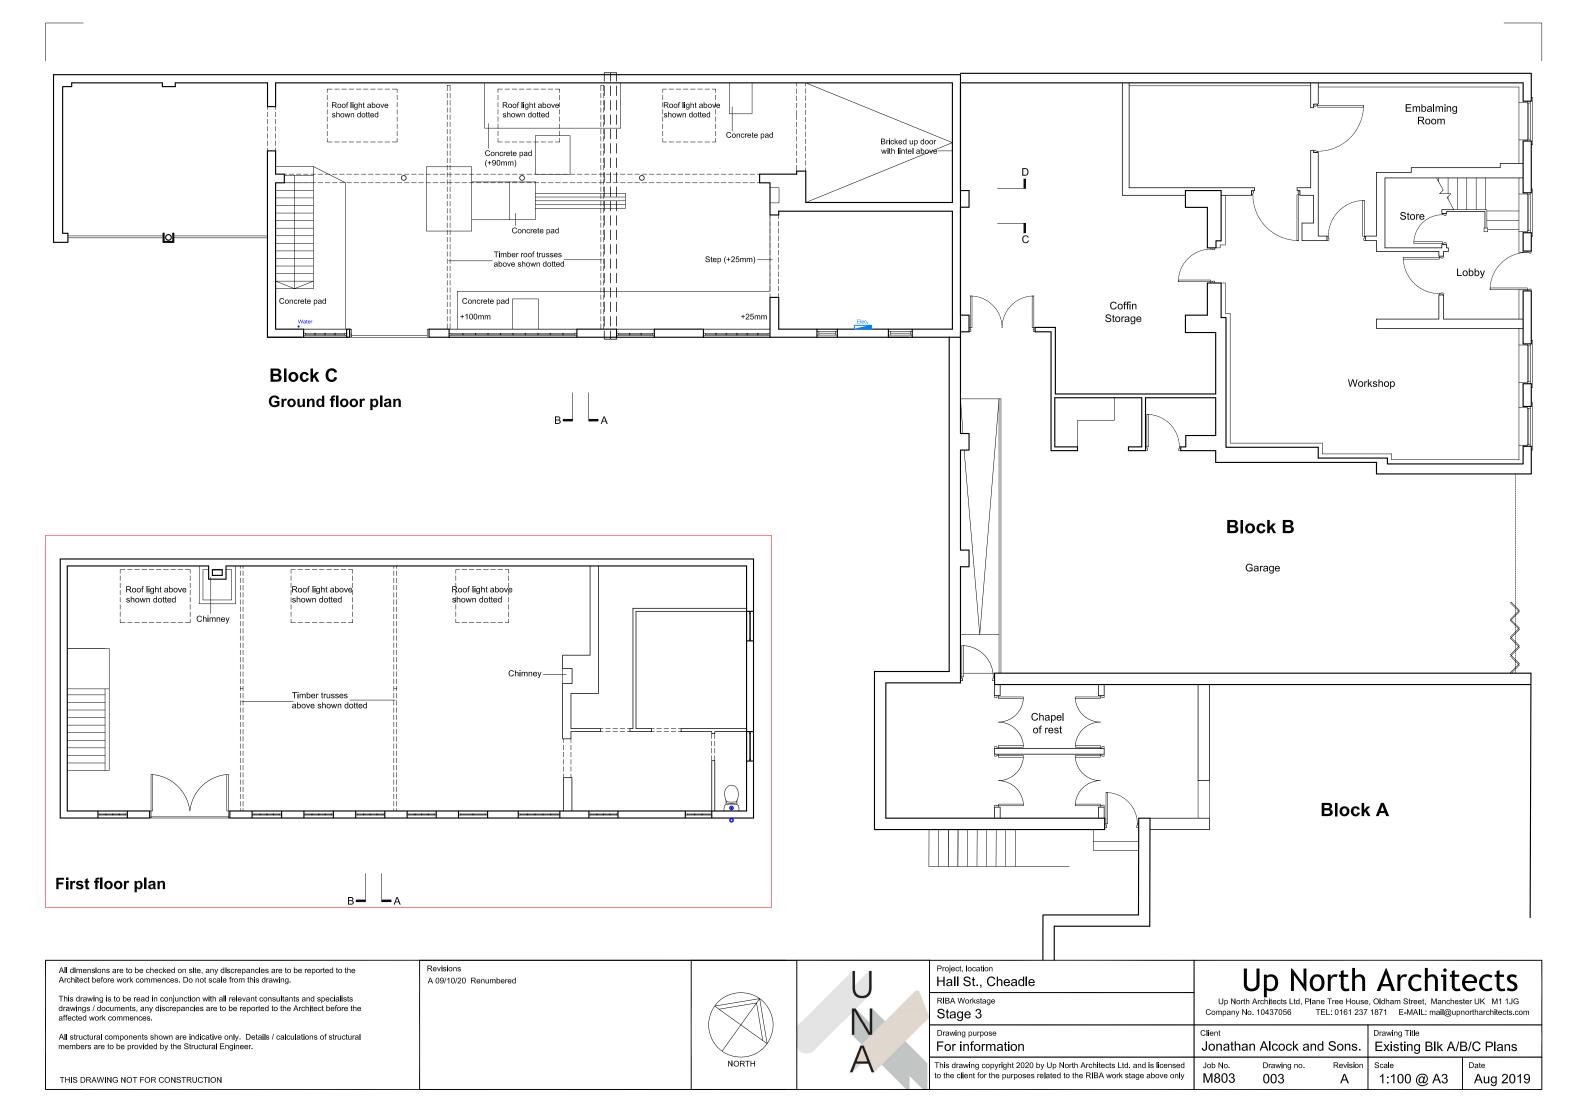

| <sup>Client</sup>         |                 | Drawing Title           |                  |                 |  |
|---------------------------|-----------------|-------------------------|------------------|-----------------|--|
| Jonathan Alcock and Sons. |                 | BLK C Ground Floor plan |                  |                 |  |
| Job No.                   | Drawing no. 013 | Revision                | <sub>Scale</sub> | <sup>Date</sup> |  |
| M803                      |                 | C                       | 1:100 @ A3       | July 2020       |  |