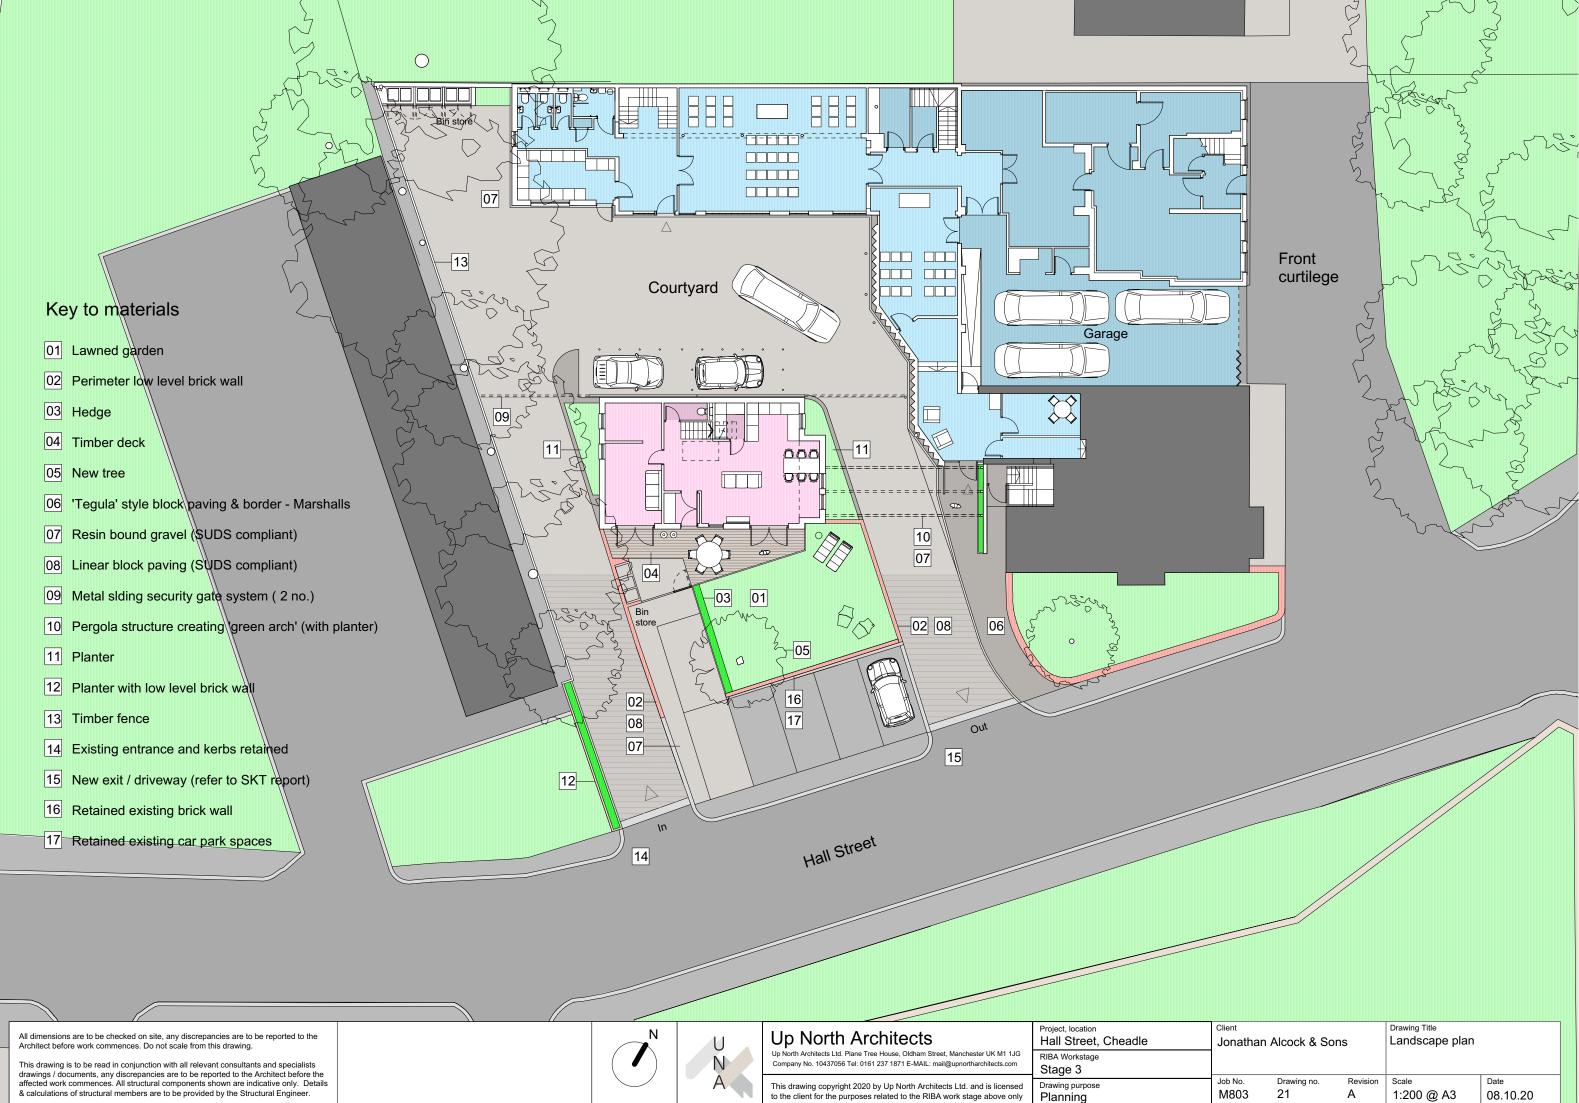

## Key to materials

- 01 Brickwork, pale red to match warehouse
- 02 Dark grey natural slate roof
- 03 Dark grey double glazed clear timber windows, opening light to upper section
- 04 Conservation (low profile, 'in line' with roof line) roof lights, dark grey double glazed
- 05 Flush 'vertical plank' timber door. Dark grey painted finish
- 06 Sliding security gate system. 'Open' vertical metal type infil panels
- 07 Dark grey double glazed timber windows (fixed and opaque).
- Timber 'pergola' forming 'green arch', stained 08 dark grey
- 09 Dark grey side hinged timber double glazed timber frame double doors
- 10 Projecting eaves detail (300mm to match workshop)
- 11 Continuous natural stone deep lintel band, set flush with brickwork outer face
- 12 Continuous natural stone cill band (75mm deep), projects from face of brickwork to match existing workshop

### South West elevation (facing Hall Street Green)

North East elevation (facing existing villa)

Ν

Project, location

RIBA Workstage

Drawing purpose

Stage 3

Hall Street, Cheadle