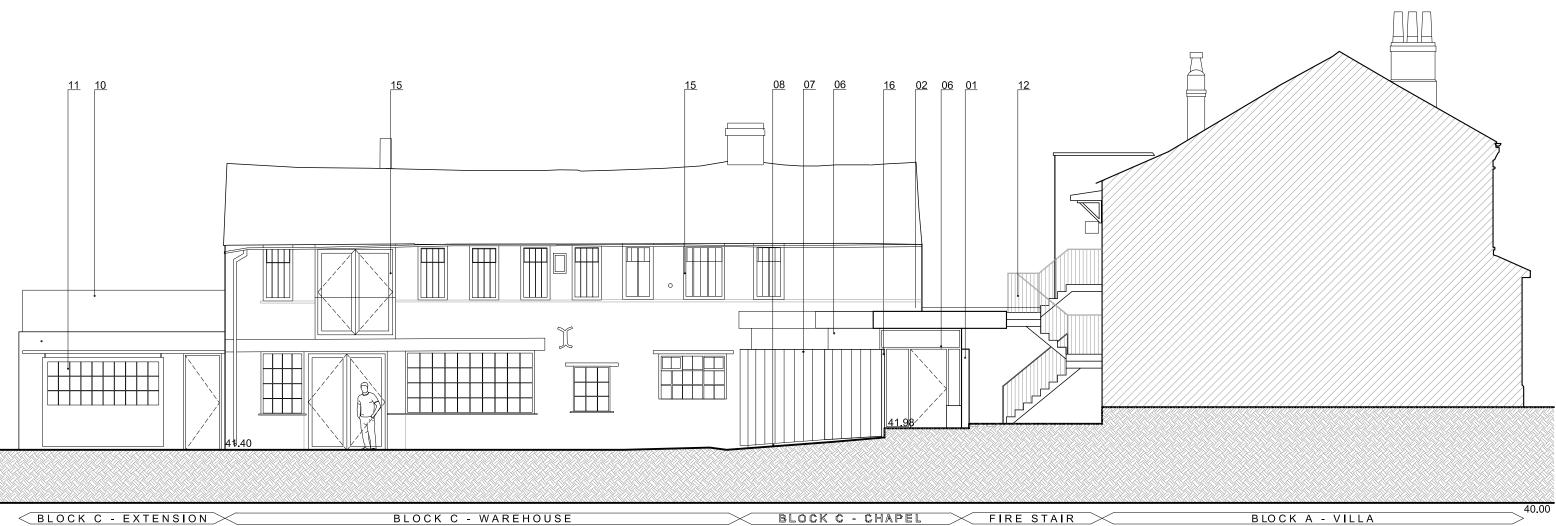

- 01 Brickwork, Pale Red
- 02 Dark Grey Aluminium Flashing
- 03 Dental Course Detail (to match material 1)
- 04 Dark Grey Natural Slate Roof Tiles
- 05 Timber Boarding
- 06 Dark Grey powder Coated Aluminum Frames
- 07 Red/Brown Faceted Zinc Panelling

- 08 Dark Grey Brick
- 09 Lead Cladding
- 10 Dark Grey Beam like appearance
- 11 Existing Garage Door (refurbished)
- 12 Dark Grey Powder Coated Steel
- 13 Full Height Glazing with Dark Grey Frames
- 14 Perforated Metal Panel
- 15 Dulux Heritage Range, Bronze Green

SECTION CC - 1:100

| All dimensions are to be checked on site, any discrepancies are to be reported to the Architect before work commences. Do not scale from this drawing.                                                        | Revisions<br>A 14/10/20 - Additional note for bronze green paint<br>B 11/03/21 Revised to Conservation comments |       |   | Project, location<br>Hall St., Cheadle                                                                                                           |
|---------------------------------------------------------------------------------------------------------------------------------------------------------------------------------------------------------------|-----------------------------------------------------------------------------------------------------------------|-------|---|--------------------------------------------------------------------------------------------------------------------------------------------------|
| This drawing is to be read in conjunction with all relevant consultants and specialists<br>drawings / documents, any discrepancies are to be reported to the Architect before the<br>affected work commences. |                                                                                                                 |       | Ň | RIBA Workstage<br>Stage 3                                                                                                                        |
| All structural components shown are indicative only. Details / calculations of structural members are to be provided by the Structural Engineer.                                                              |                                                                                                                 |       |   | Drawing purpose<br>For information                                                                                                               |
| THIS DRAWING NOT FOR CONSTRUCTION                                                                                                                                                                             |                                                                                                                 | NORTH |   | This drawing copyright 2020 by Up North Architects Ltd. and is licensed to the client for the purposes related to the RIBA work stage above only |

#### Up North Architects Ltd. Plane Tree House, Oldham Street, Manchester UK M1 1JG Company No. 10437056 TEL: 0161 237 1871 E-MAIL: mail@upnortharchitects.com Client Drawing Title Jonathan Alcock and Sons. Proposed Site Section CC Job No. Drawing no. Revision Scale Date M803 019 В Aug 2019 1:100 @ A3