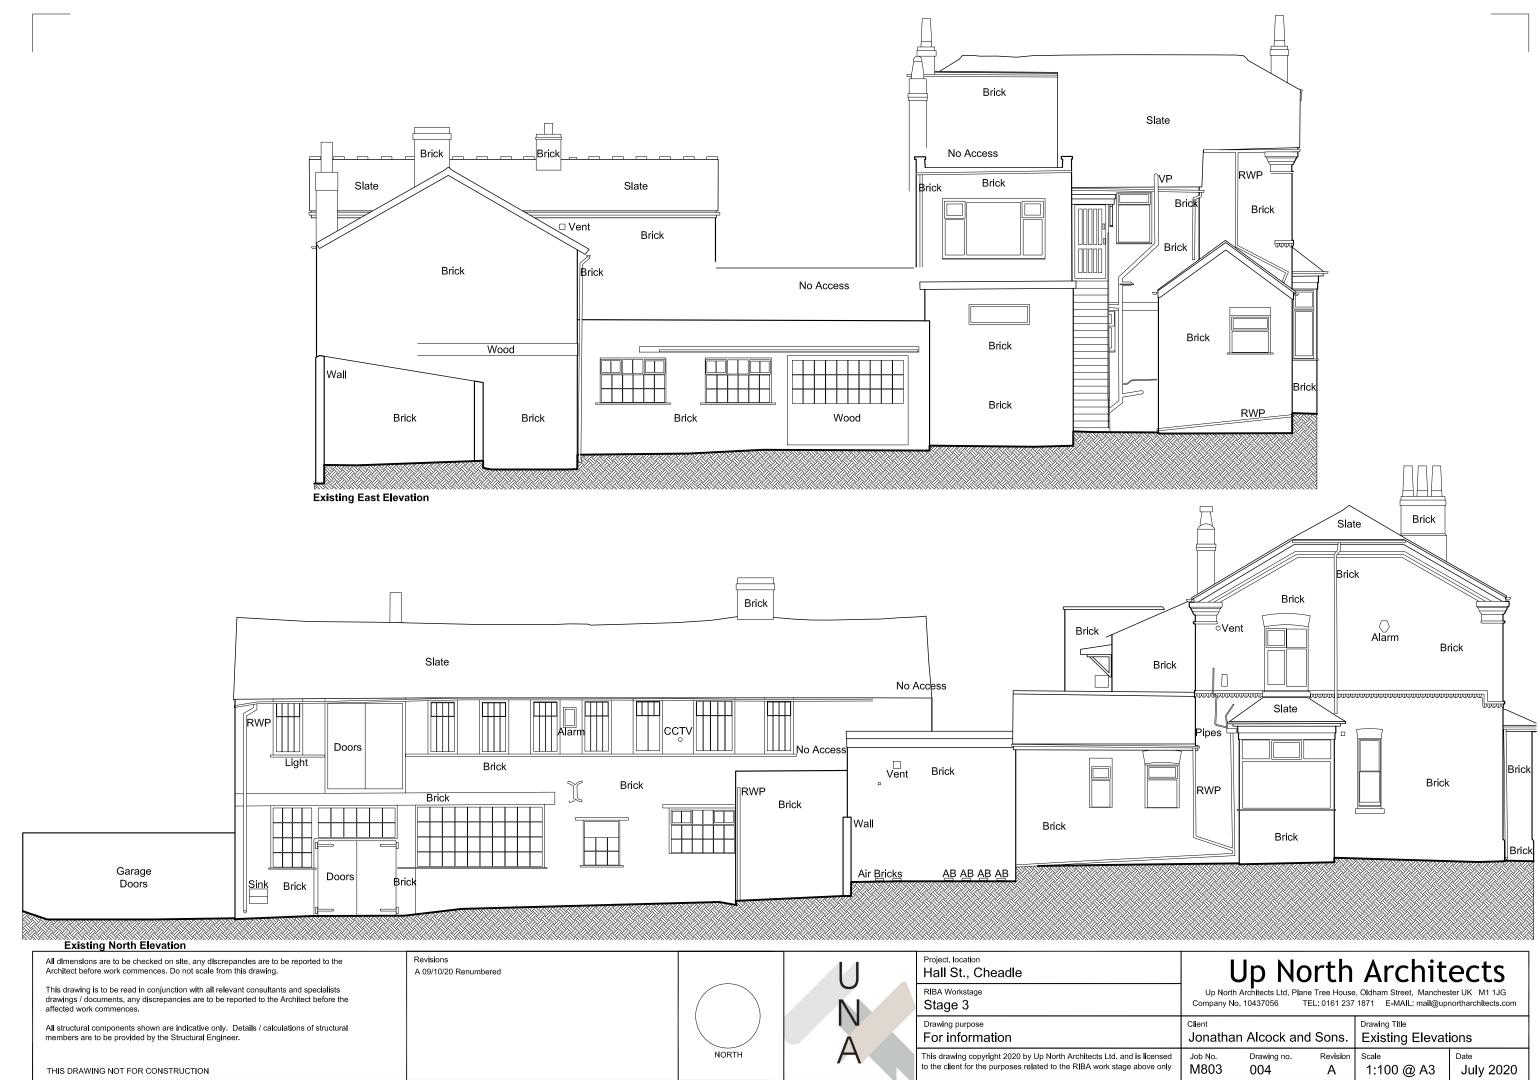

|                                       |
|                                        |                     |                              |                                                                                               |                                       |
| Up North Ai<br>Company No. 1<br>Client | rchitects Ltd. Plar | e Tree House<br>EL: 0161 237 | Archit<br>Oldham Street, Manches<br>1871 E-MAIL: mail@up<br>Drawing Title<br>Existing Site De | ster UK M1 1JG<br>northarchitects.com |
| Job No.<br>M803                        | Drawing no.<br>005  | Revision<br>A                | <sup>Scale</sup><br>1:200 @ A3                                                                | <sup>Date</sup><br>July 2020          |











| Compa<br>Client | North Ar<br>any No. 1<br>athan | rchitects Ltd. Pla | ne Tree House<br>TEL: 0161 237 | Drawing Title | tects<br>hester UK M1 1JG<br>upnortharchitects.com<br>e First FIr. Plan<br>Date<br>July 2019 |
|-----------------|--------------------------------|--------------------|--------------------------------|---------------|----------------------------------------------------------------------------------------------|





Revisions Project, location All dimensions are to be checked on site, any discrepancies are to be reported to the Architect before work commences. Do not scale from this drawing. Up North Architects Ltd. Plane Tree House, Oldham Street, Manchester UK M1 1JG U A 24/07/20 Scheme revision following preapplication advice Hall St., Cheadle B 03/08/20 Amend