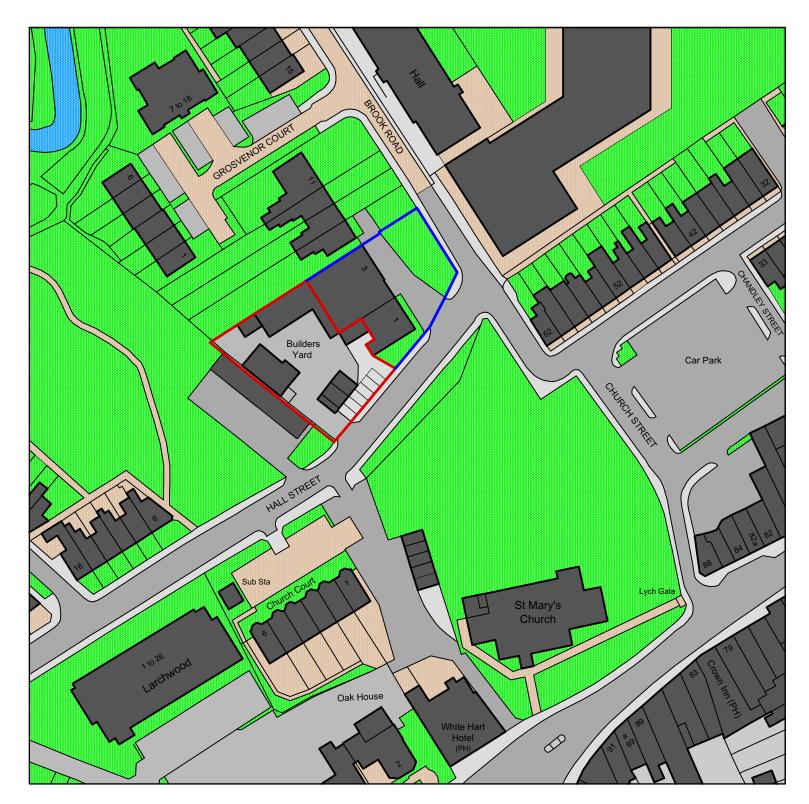

Project, location Hall Street, Cheadle RIBA Workstage Stage 3 Drawing purpose Planning

0m

| Client<br>Jonathan Alcock & Sons |                   | Drawing Title<br>Location plan |                                 |                  |
|----------------------------------|-------------------|--------------------------------|---------------------------------|------------------|
| I - I- NI-                       | Dennis and        | Devision                       | Quality                         | Dete             |
| Job No.<br>M803                  | Drawing no.<br>01 | Revision                       | <sup>Scale</sup><br>1:1250 @ A3 | Date<br>08.10.20 |