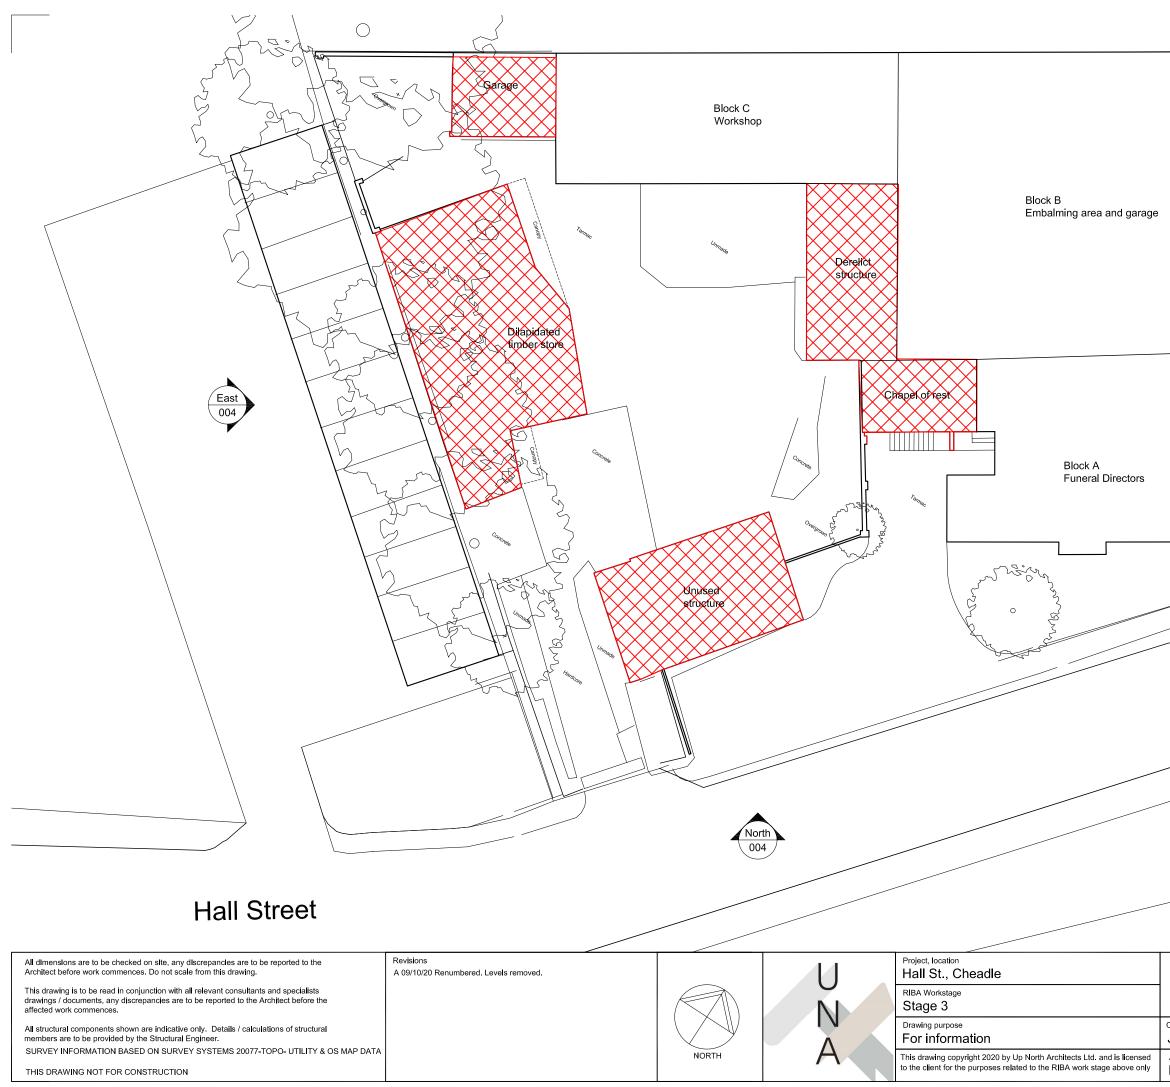

|                                        | 1                   |                              |                                                                                               |                                       |
|----------------------------------------|---------------------|------------------------------|-----------------------------------------------------------------------------------------------|---------------------------------------|
|                                        |                     |                              |                                                                                               |                                       |
|                                        |                     |                              |                                                                                               |                                       |
| Up North Ai<br>Company No. 1<br>Client | rchitects Ltd. Plar | e Tree House<br>EL: 0161 237 | Archit<br>Oldham Street, Manches<br>1871 E-MAIL: mail@up<br>Drawing Title<br>Existing Site De | ster UK M1 1JG<br>northarchitects.com |
| Job No.<br>M803                        | Drawing no.<br>005  | Revision<br>A                | <sup>Scale</sup><br>1:200 @ A3                                                                | <sup>Date</sup><br>July 2020          |