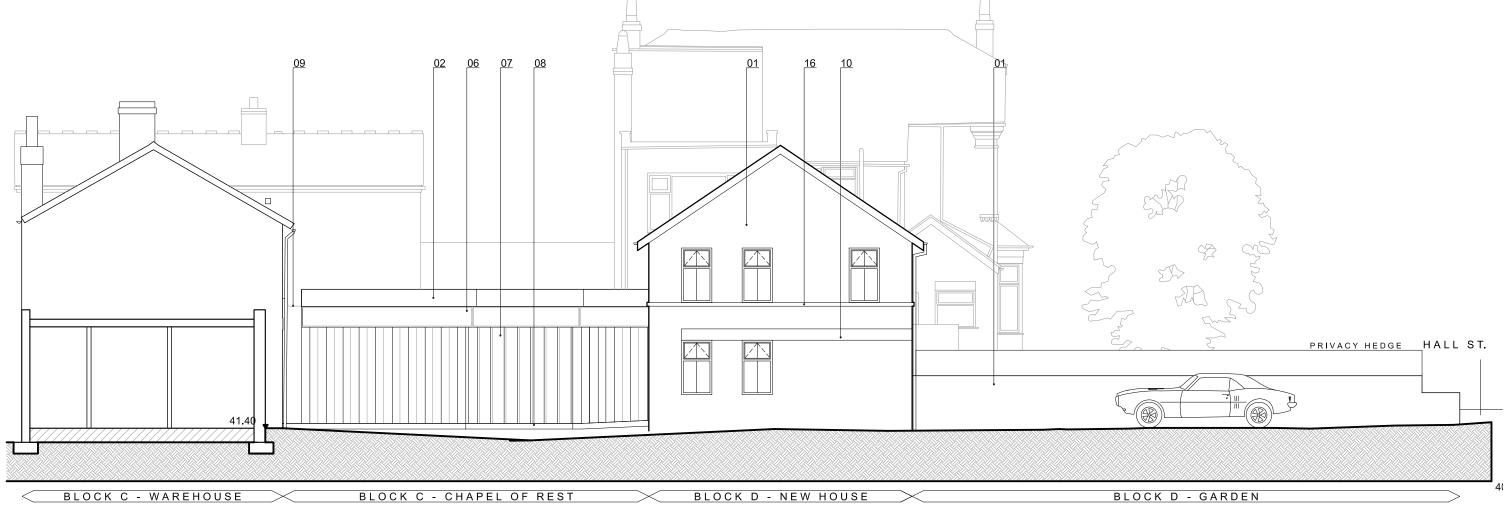

- 01 Brickwork, Pale Red
- 02 Dark Grey Aluminium Flashing
- 03 Dental Course Detail (to match material 1)
- 04 Dark Grey Natural Slate Roof Tiles
- 05 Timber Boarding
- 06 Dark Grey powder Coated Aluminum Frames
- 07 Red/Brown Faceted Zinc Panelling
- 08 Dark Grey Brick

- 09 Lead Cladding
- 10 Continuous Flush Deep Lintel band (Natural Stone)
- 11 Existing Garage Door (refurbished)
- 12 Dark Grey Powder Coated Steel
- 13 Full Height Glazing with Dark Grey Frames
- 14 Perforated Metal Panel
- 15 Dulux Heritage Range, Bronze Green

16 - Continuous Cill band (75mm deep) to project from face of brickwork to match ext. workshop (Natural Stone)

| SECTION BB - 1:100 | SE | ЕСТ | 1 O N | ΒВ | - | 1 | 1 | 1 | 0 ( | 0 |
|--------------------|----|-----|-------|----|---|---|---|---|-----|---|
|--------------------|----|-----|-------|----|---|---|---|---|-----|---|