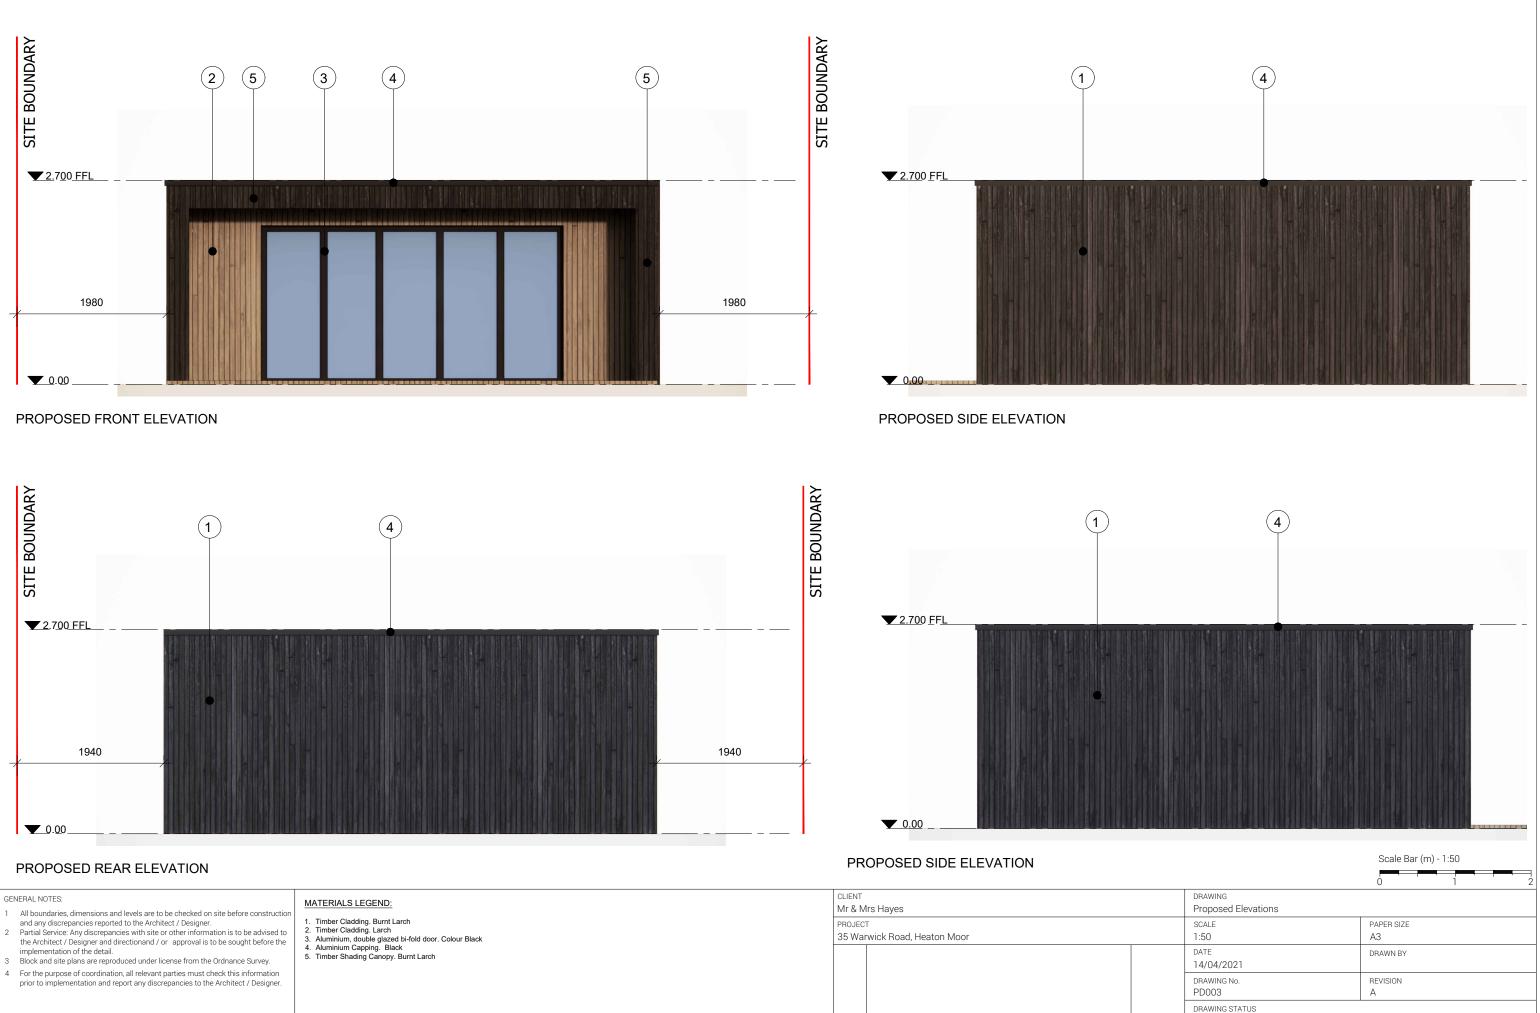

## MATERIALS LEGEND:

- Timber Cladding. Burnt Larch
  Timber Cladding. Larch
  Aluminium, double glazed bi-fold door. Colour Black
  Aluminium Capping. Black
  Timber Shading Canopy. Burnt Larch

CLIENT Mr & Mrs Hayes PROJECT 35 Warwick Road, Heaton Moor 14.03.21 ISSUED FOR PLANNING REV DESCRIPTION DATE