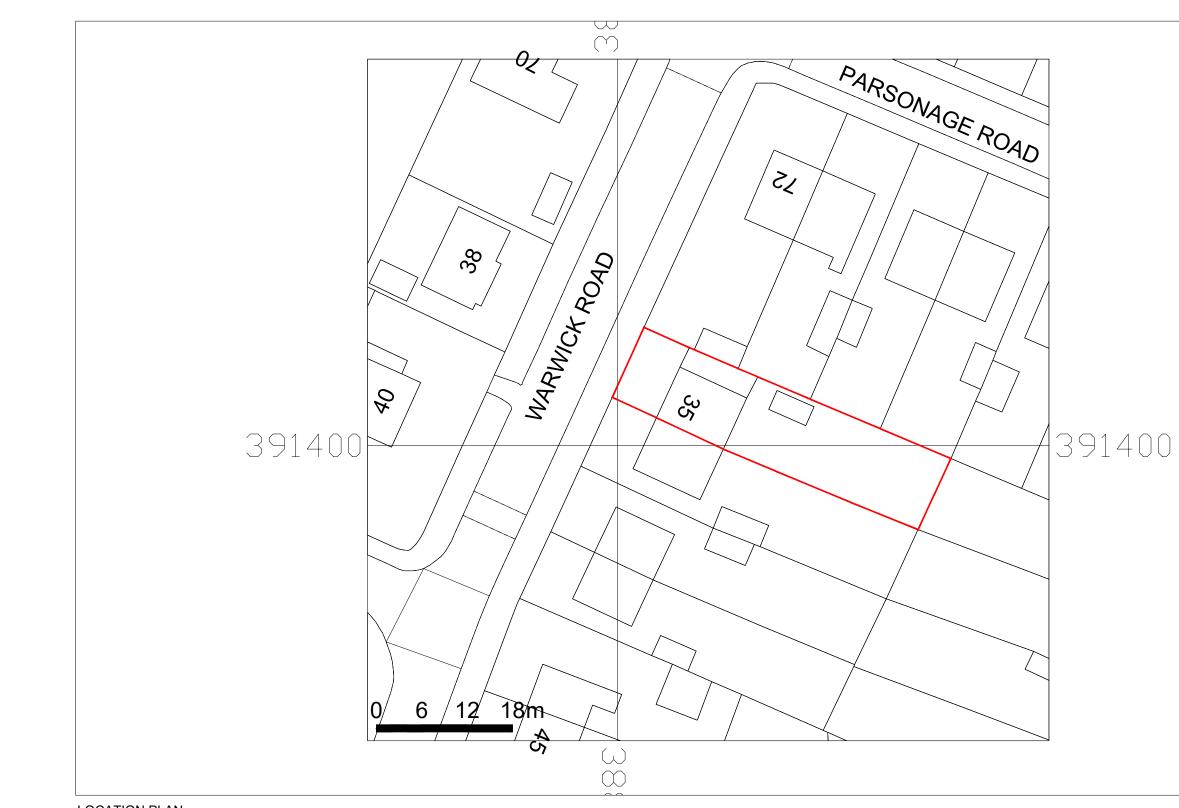

## LOCATION PLAN

|                                                                                                                                                                          | CLIENT<br>Mr & Mrs Hayes |                                         |          |  |
|--------------------------------------------------------------------------------------------------------------------------------------------------------------------------|--------------------------|-----------------------------------------|----------|--|
| and any discrepancies reported to the Architect / Designer.                                                                                                              |                          | PROJECT<br>35 Warwick Road, Heaton Moor |          |  |
| implementation of the detail.<br>3 Block and site plans are reproduced under license from the Ordnance Survey.                                                           |                          |                                         |          |  |
| 4 For the purpose of coordination, all relevant parties must check this information<br>prior to implementation and report any discrepancies to the Architect / Designer. |                          |                                         |          |  |
|                                                                                                                                                                          | A                        | ISSUED FOR PLANNING                     | 14.03.21 |  |
|                                                                                                                                                                          | REV                      | DESCRIPTION                             | DATE     |  |

|   | DRAWING<br>Location Plan |      |                  |  |
|---|--------------------------|------|------------------|--|
|   | SCALE<br>1:500           |      | PAPER SIZE<br>A3 |  |
|   | DATE<br>14/04/2021       |      | DRAWN BY         |  |
|   | DRAWING No.<br>PD001     |      | REVISION         |  |
| I | DRAWING STATUS           | PLAN | INING            |  |
|   |                          |      |                  |  |
|   |                          |      |                  |  |

## GENERAL NOTES:

- 3 Block and site plans are reproduced under license from the Ordnance Survey.
- 4 For the purpose of coordination, all relevant parties must check this information prior to implementation and report any discrepancies to the Architect / Designer.