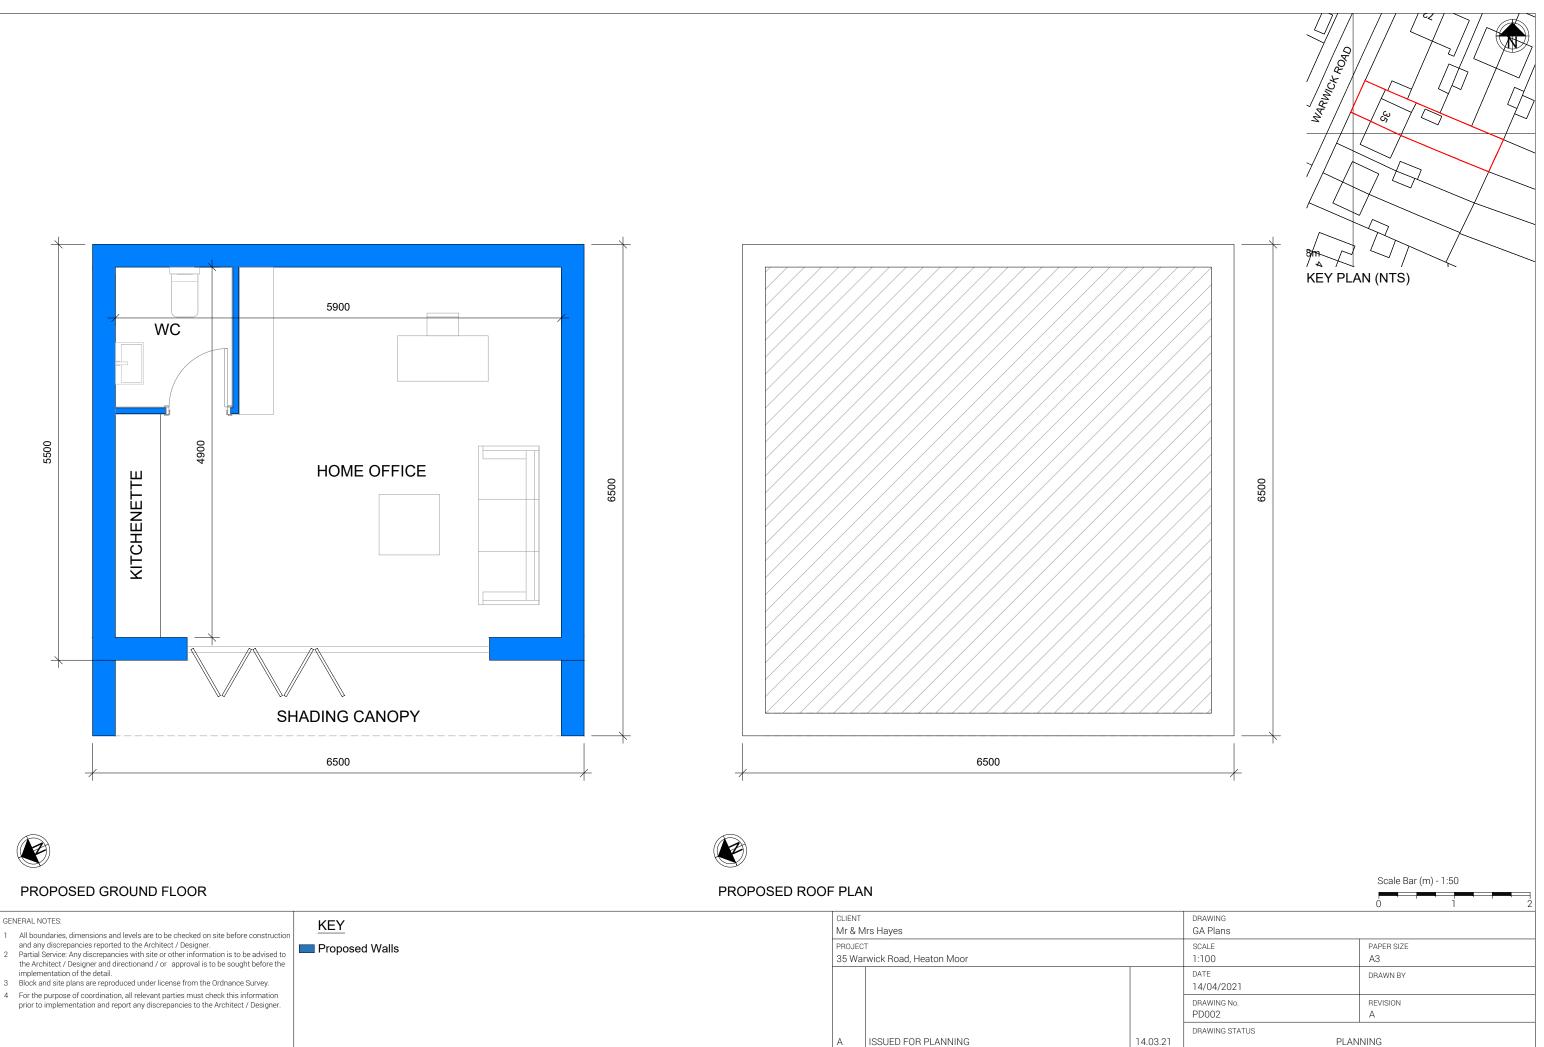

## GENERAL NOTES:

- 3 Block and site plans are reproduced under license from the Ordnance Survey.
- 4 For the purpose of coordination, all relevant parties must check this information prior to implementation and report any discrepancies to the Architect / Designer.

| 35 Warwick Road, Heaton Moor |                     |  |  |
|------------------------------|---------------------|--|--|
|                              |                     |  |  |
|                              |                     |  |  |
| A                            | ISSUED FOR PLANNING |  |  |
| REV                          | DESCRIPTION         |  |  |

PLANNING

14.03.21

DATE

DESCRIPTION

REV

|                     | 0          | 1 | 2 |
|---------------------|------------|---|---|
| DRAWING<br>GA Plans |            |   |   |
| GA FIGIIS           |            |   |   |
| SCALE               | PAPER SIZE |   |   |
| 1:100               | A3         |   |   |
| DATE                | DRAWN BY   |   |   |
| 14/04/2021          |            |   |   |
| DRAWING No.         | REVISION   |   |   |
| PD002               | A          |   |   |
| DRAWING STATUS      |            |   |   |
| PLANNING            |            |   |   |
|                     |            |   |   |