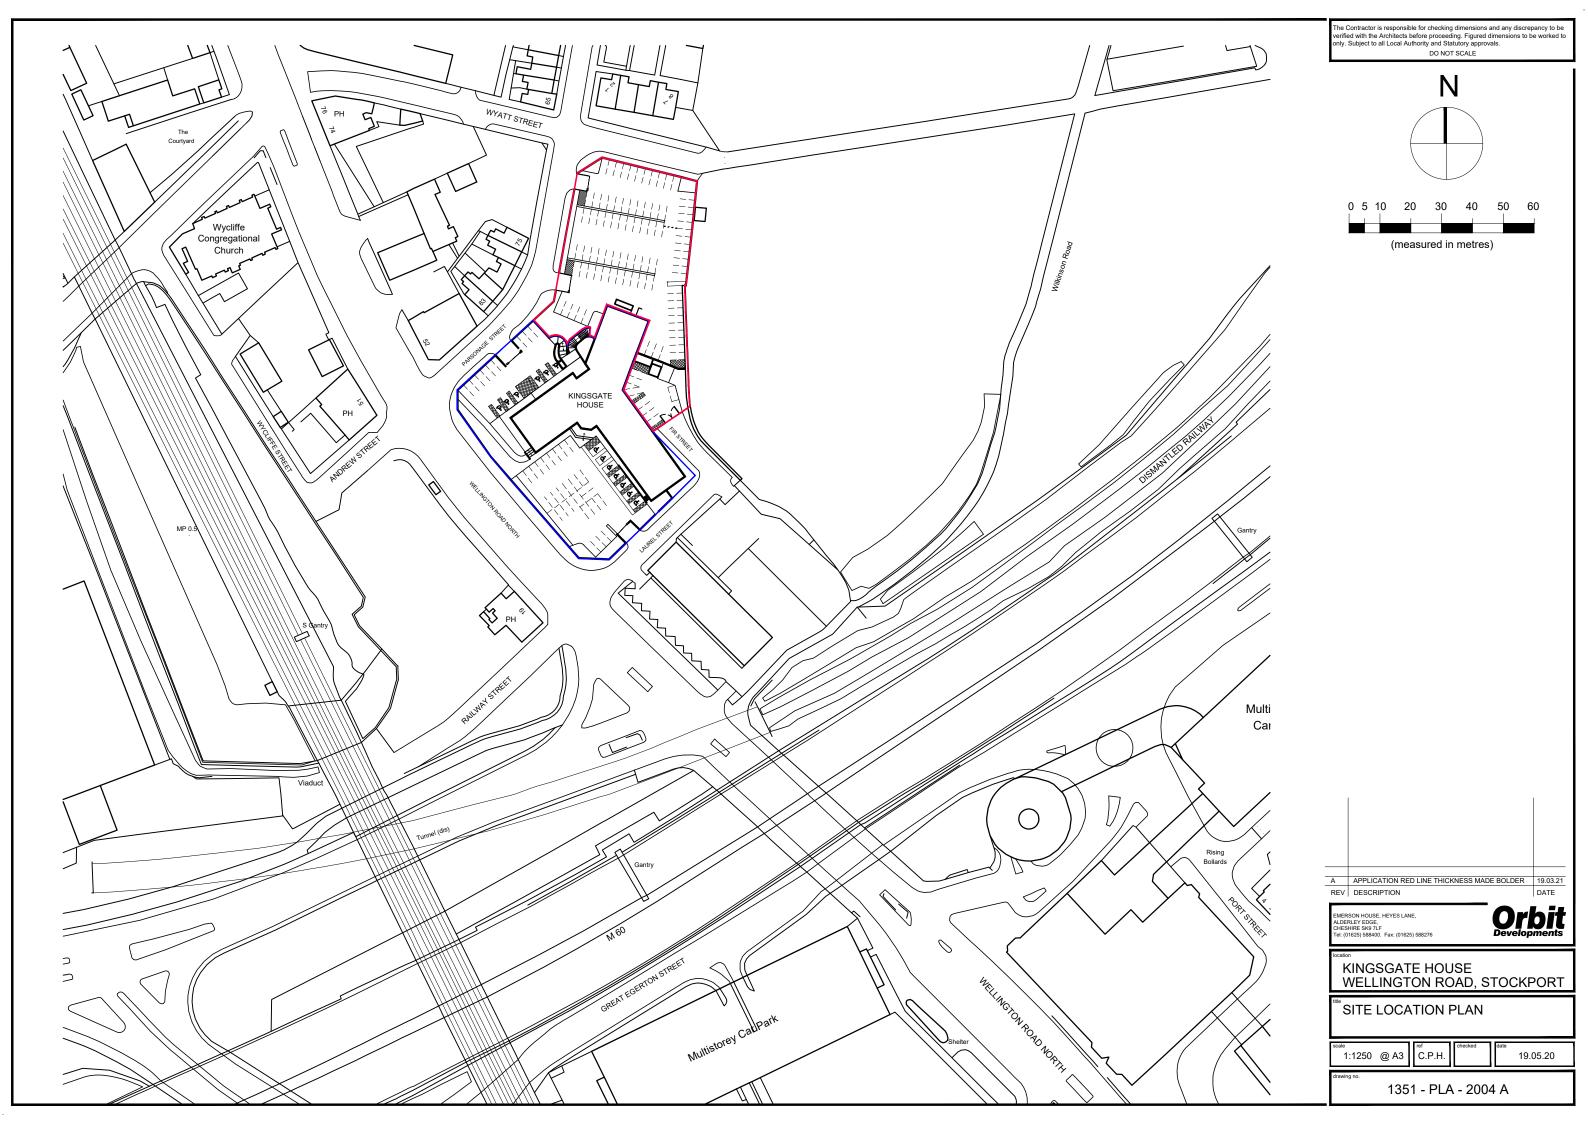

| A                   | Existing Trees And Soft/ Hard landscaping Areas Indicated                                                      | 29.01.21     |  |  |  |
|---------------------|----------------------------------------------------------------------------------------------------------------|--------------|--|--|--|
| REV                 | DESCRIPTION                                                                                                    | DATE         |  |  |  |
| Tel: (016           | EMERSON HOUSE, HEYES LANE,<br>ALDERLEY EDGE,<br>CHESHIRE SKØ 7/L F<br>Tal: (01625) 588400. Fax: (01625) 588276 |              |  |  |  |
| 1                   | KINGSGATE HOUSE<br>WELLINGTON ROAD, STOCKPORT                                                                  |              |  |  |  |
| K                   |                                                                                                                | ORT          |  |  |  |
| K<br>W              |                                                                                                                | ORT          |  |  |  |
| title<br>E<br>scale | ELLINGTON ROAD, STOCKP                                                                                         | ORT<br>15.20 |  |  |  |