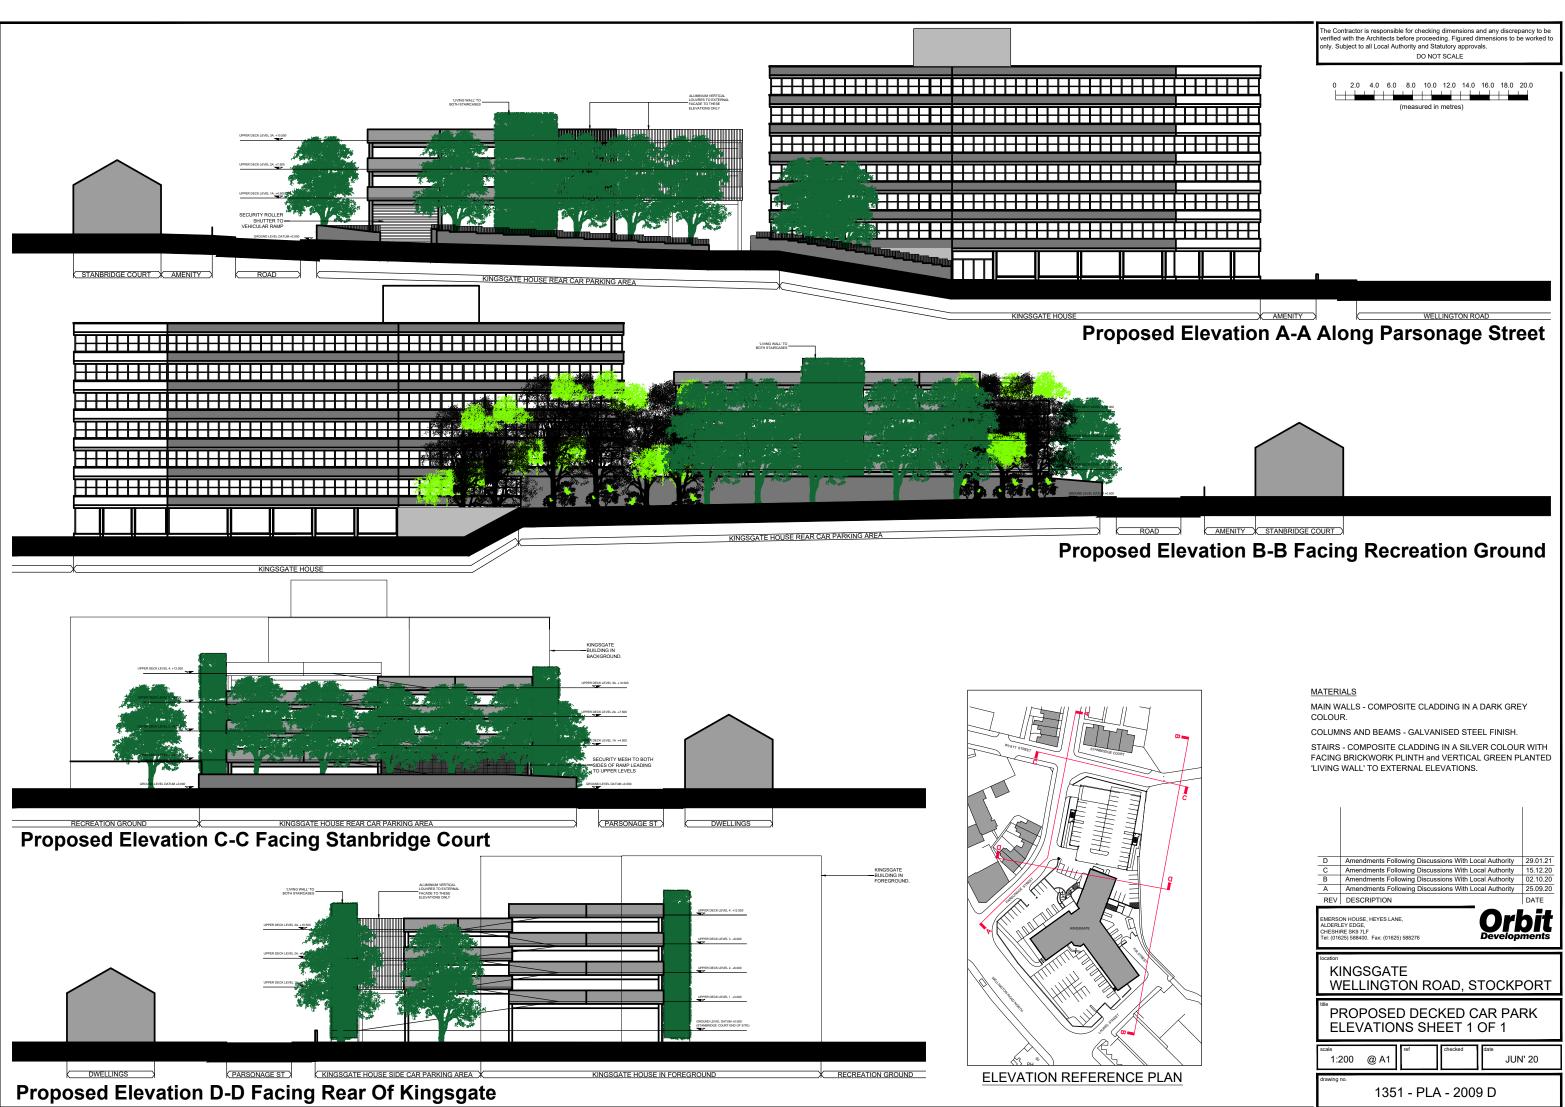

| PROPOSED DECKED CAR PARK<br>ELEVATIONS SHEET 1 OF 1 |      |     |         |      |         |  |  |
|-----------------------------------------------------|------|-----|---------|------|---------|--|--|
| scale<br>1:200                                      | @ A1 | ref | checked | date | JUN' 20 |  |  |
| drawing no.                                         |      |     |         |      |         |  |  |