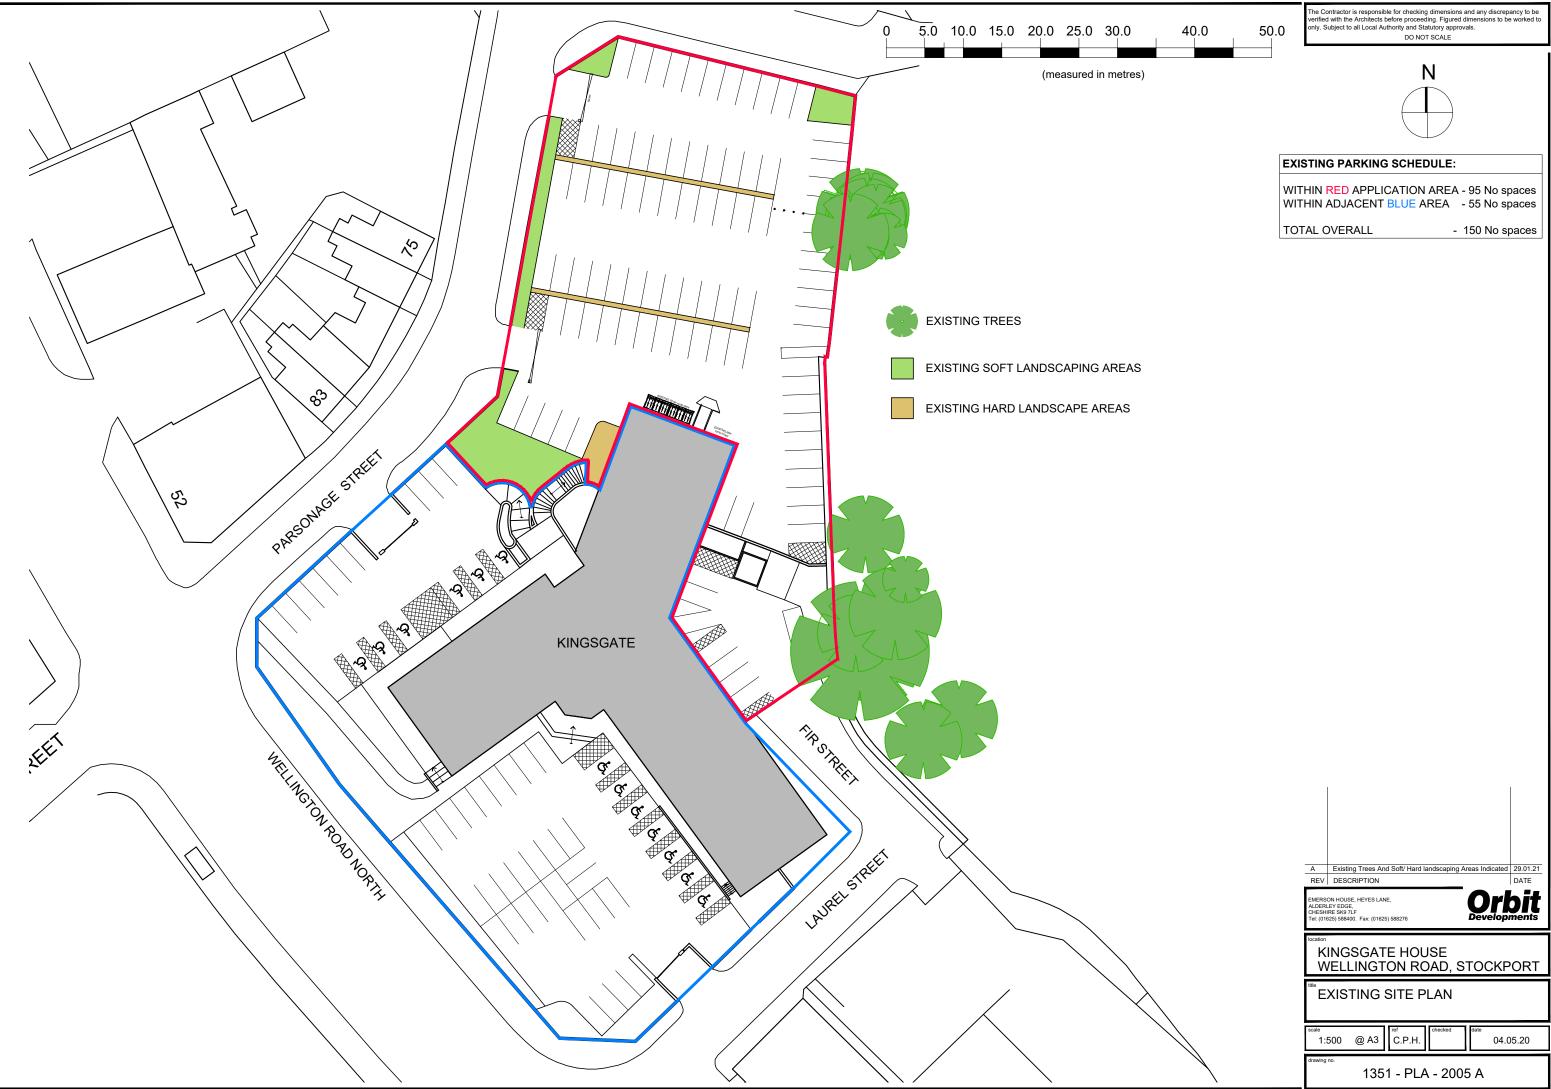

| A                   | Existing Trees And Soft/ Hard landscaping Areas Indicated                                                      | 29.01.21     |  |  |  |
|---------------------|----------------------------------------------------------------------------------------------------------------|--------------|--|--|--|
| REV                 | DESCRIPTION                                                                                                    | DATE         |  |  |  |
| Tel: (016           | EMERSON HOUSE, HEYES LANE,<br>ALDERLEY EDGE,<br>CHESHIRE SKØ 7/L F<br>Tal: (01625) 588400. Fax: (01625) 588276 |              |  |  |  |
| 1                   | KINGSGATE HOUSE<br>WELLINGTON ROAD, STOCKPORT                                                                  |              |  |  |  |
| K                   |                                                                                                                | ORT          |  |  |  |
| K<br>W              |                                                                                                                | ORT          |  |  |  |
| title<br>E<br>scale | ELLINGTON ROAD, STOCKP                                                                                         | ORT<br>15.20 |  |  |  |