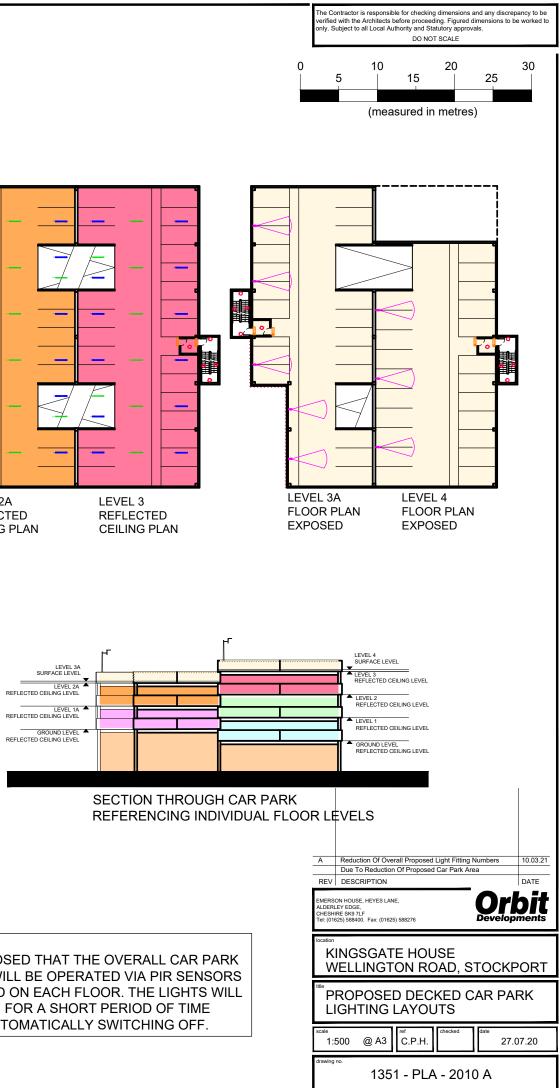

SINGLE HEADED FITTING ON COLUMN TO PART THIRD LEVEL AND ALSO FOURTH LEVEL

|       | KEY TO LIGHT FITTINGS:                                                                       | POWER USEAGE:                                                           |
|-------|----------------------------------------------------------------------------------------------|-------------------------------------------------------------------------|
|       | INDICATES COLUMN MOUNTED<br>FITTING TO EXPOSED LEVELS<br>- OPERATED VIA TIMER.               | <b>968</b> WATTS OVERALL<br>(IF ALL OF THESE LIGHTS<br>ARE ON AT ONCE)  |
|       | INDICATES CEILING MOUNTED<br>LED STRIP FITTING TO CEILING<br>- OPERATED VIA PIR SENSOR       | <b>2550</b> WATTS OVERALL<br>(IF ALL OF THESE LIGHTS<br>ARE ON AT ONCE) |
| 31    | INDICATES CEILING MOUNTED<br>LED EMERGENCY STRIP FITTING<br>- OPERATED VIA PIR TIMER         | <b>1825</b> WATTS OVERALL<br>(IF ALL OF THESE LIGHTS<br>ARE ON AT ONCE) |
| 0     | INDICATES WALL MOUNTED BULKHEAD<br>FITTING TO STAIR ENCLOSURES<br>- LEFT PERMANENTLY ON      | <b>800</b> WATTS OVERALL<br>(IF ALL OF THESE LIGHTS<br>ARE ON AT ONCE)  |
| e ane | INDICATES WALL MOUNTED EMERGENCY<br>'RUNNING MAN' SIGNS ABOVE DOORS<br>- LEFT PERMANENTLY ON | <b>157</b> WATTS OVERALL<br>(IF ALL OF THESE LIGHTS<br>ARE ON AT ONCE)  |
|       |                                                                                              | 6300 WATTS OVERALL                                                      |
|       |                                                                                              |                                                                         |

NOTE: IT IS PROPOSED THAT THE OVERALL CAR PARK LIGHTING WILL BE OPERATED VIA PIR SENSORS POSITIONED ON EACH FLOOR. THE LIGHTS WILL BE LEFT ON FOR A SHORT PERIOD OF TIME BEFORE AUTOMATICALLY SWITCHING OFF.