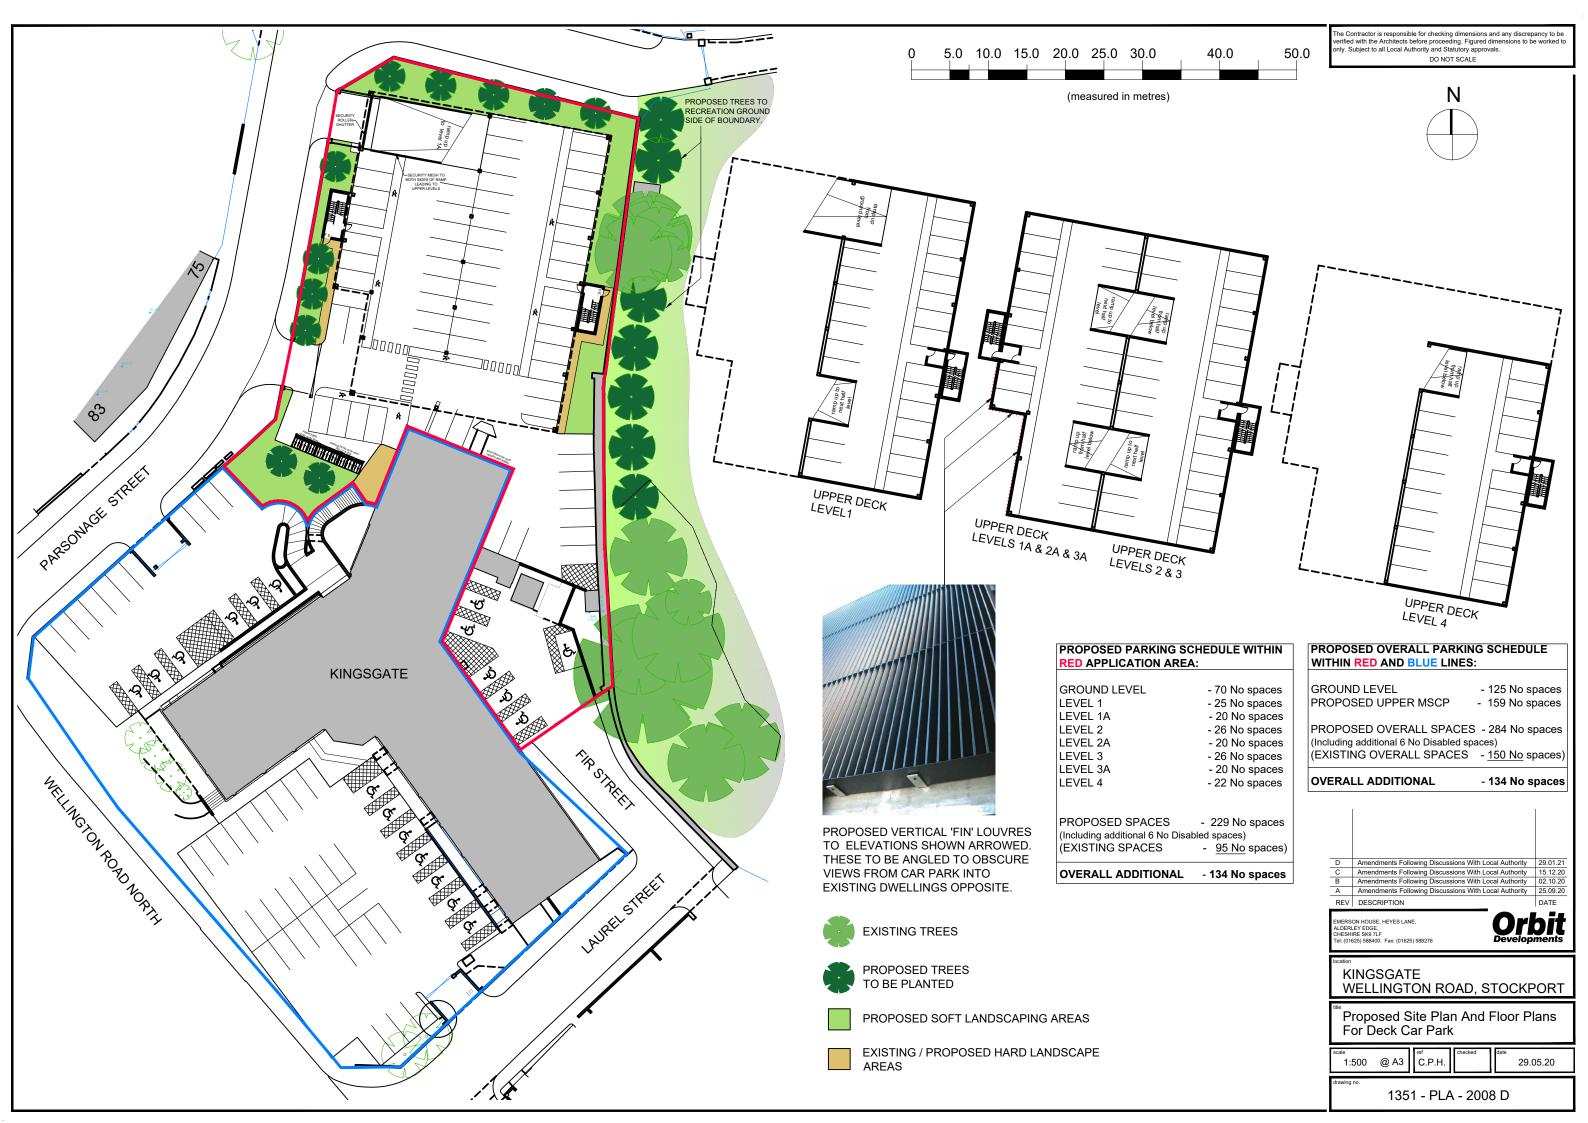

| A                   | Existing Trees And Soft/ Hard landscaping Areas Indicated                                                      | 29.01.21     |  |  |  |
|---------------------|----------------------------------------------------------------------------------------------------------------|--------------|--|--|--|
| REV                 | DESCRIPTION                                                                                                    | DATE         |  |  |  |
| Tel: (016           | EMERSON HOUSE, HEYES LANE,<br>ALDERLEY EDGE,<br>CHESHIRE SKØ 7/L F<br>Tal: (01625) 588400. Fax: (01625) 588276 |              |  |  |  |
| 1                   | KINGSGATE HOUSE<br>WELLINGTON ROAD, STOCKPORT                                                                  |              |  |  |  |
| K                   |                                                                                                                | ORT          |  |  |  |
| K<br>W              |                                                                                                                | ORT          |  |  |  |
| title<br>E<br>scale | ELLINGTON ROAD, STOCKP                                                                                         | ORT<br>15.20 |  |  |  |