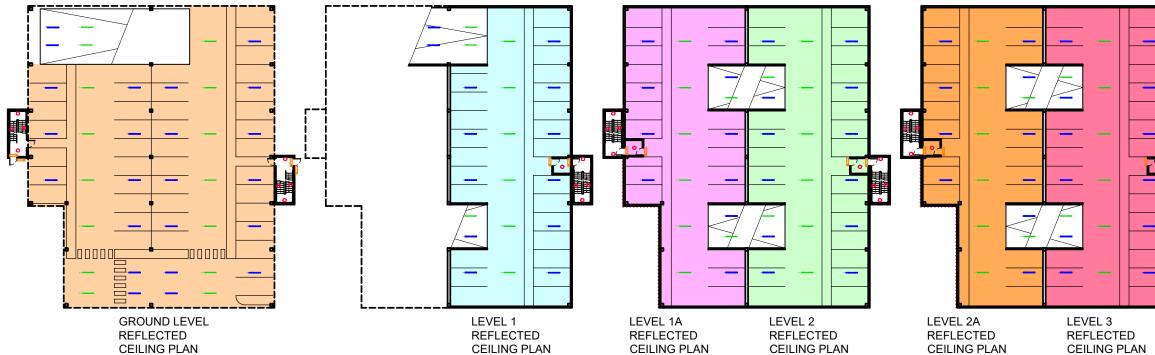

SINGLE HEADED FITTING ON COLUMN TO PART THIRD LEVEL AND ALSO FOURTH LEVEL

|       | KEY TO LIGHT FITTINGS:                                                                       | POWER USEAGE:                                                           |
|-------|----------------------------------------------------------------------------------------------|-------------------------------------------------------------------------|
|       | INDICATES COLUMN MOUNTED<br>FITTING TO EXPOSED LEVELS<br>- OPERATED VIA TIMER.               | <b>968</b> WATTS OVERALL<br>(IF ALL OF THESE LIGHTS<br>ARE ON AT ONCE)  |
|       | INDICATES CEILING MOUNTED<br>LED STRIP FITTING TO CEILING<br>- OPERATED VIA PIR SENSOR       | <b>2550</b> WATTS OVERALL<br>(IF ALL OF THESE LIGHTS<br>ARE ON AT ONCE) |
| 31    | INDICATES CEILING MOUNTED<br>LED EMERGENCY STRIP FITTING<br>- OPERATED VIA PIR TIMER         | <b>1825</b> WATTS OVERALL<br>(IF ALL OF THESE LIGHTS<br>ARE ON AT ONCE) |
| 0     | INDICATES WALL MOUNTED BULKHEAD<br>FITTING TO STAIR ENCLOSURES<br>- LEFT PERMANENTLY ON      | <b>800</b> WATTS OVERALL<br>(IF ALL OF THESE LIGHTS<br>ARE ON AT ONCE)  |
| e ane | INDICATES WALL MOUNTED EMERGENCY<br>'RUNNING MAN' SIGNS ABOVE DOORS<br>- LEFT PERMANENTLY ON | <b>157</b> WATTS OVERALL<br>(IF ALL OF THESE LIGHTS<br>ARE ON AT ONCE)  |
|       |                                                                                              | 6300 WATTS OVERALL                                                      |
|       |                                                                                              |                                                                         |

NOTE: IT IS PROPOSED THAT THE OVERALL CAR PARK LIGHTING WILL BE OPERATED VIA PIR SENSORS POSITIONED ON EACH FLOOR. THE LIGHTS WILL BE LEFT ON FOR A SHORT PERIOD OF TIME BEFORE AUTOMATICALLY SWITCHING OFF.