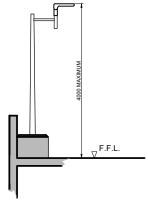

SINGLE HEADED FITTING ON COLUMN TO PART THIRD LEVEL AND ALSO FOURTH LEVEL

|       | KEY TO LIGHT FITTINGS:                                                                       | POWER USEAGE:                                                           |
|-------|----------------------------------------------------------------------------------------------|-------------------------------------------------------------------------|
|       | INDICATES COLUMN MOUNTED<br>FITTING TO EXPOSED LEVELS<br>- OPERATED VIA TIMER.               | <b>968</b> WATTS OVERALL<br>(IF ALL OF THESE LIGHTS<br>ARE ON AT ONCE)  |
|       | INDICATES CEILING MOUNTED<br>LED STRIP FITTING TO CEILING<br>- OPERATED VIA PIR SENSOR       | <b>2550</b> WATTS OVERALL<br>(IF ALL OF THESE LIGHTS<br>ARE ON AT ONCE) |
| 31    | INDICATES CEILING MOUNTED<br>LED EMERGENCY STRIP FITTING<br>- OPERATED VIA PIR TIMER         | <b>1825</b> WATTS OVERALL<br>(IF ALL OF THESE LIGHTS<br>ARE ON AT ONCE) |
| 0     | INDICATES WALL MOUNTED BULKHEAD<br>FITTING TO STAIR ENCLOSURES<br>- LEFT PERMANENTLY ON      | <b>800</b> WATTS OVERALL<br>(IF ALL OF THESE LIGHTS<br>ARE ON AT ONCE)  |
| e ane | INDICATES WALL MOUNTED EMERGENCY<br>'RUNNING MAN' SIGNS ABOVE DOORS<br>- LEFT PERMANENTLY ON | <b>157</b> WATTS OVERALL<br>(IF ALL OF THESE LIGHTS<br>ARE ON AT ONCE)  |
|       |                                                                                              | 6300 WATTS OVERALL                                                      |
|       |                                                                                              |                                                                         |