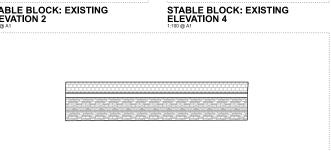

STABLE BLOCK: EXISTING GROUND FLOOR PLAN

STABLE BLOCK: EXISTING ROOF PLAN

STABLE BLOCK: EXISTING ELEVATION 1

STABLE BLOCK: EXISTING ELEVATION 2

STABLE BLOCK: EXISTING ELEVATION 3

Do not scale from this drawing. All dimensions are in millimetres unless otherwise

All dimensions are in millimenters unless otherwise noted.
All dimensions to be checked on sile before proceeding with work.
All omissions and discrepancies to be reported in writing to Project 3 Architects Ltd.
Areas indicated on this drawing are approximate and indicated on this drawing are approximated in England 3 Architects Limited Registered in Engl

PROJECT3

4 back grafton street altrincham cheshire WA14 1DY 0161 233 0575 mall@project3architects.com www.project3architects.com

Project: Ley Lane House, Marple Bridge

Title: Stable Block Existing Plans and Elevations Scale @ ISO A1: PLANNING