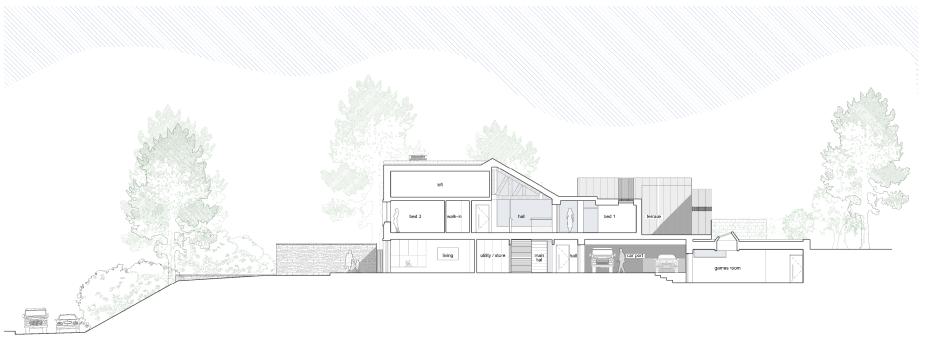

### EXISTING SITE SECTIONS: SITE SECTION A-A

## EXISTING SITE SECTIONS: SITE SECTION B-B

Rev: Date:

P01 23/02/21 Planning

Description:

Notes:

Notes:
Do not scale from this drawing.
All dimensions are in millimetres unless otherwise noted.
All dimensions to be checked on site before proceeding with work.
All omissions and discrepancies to be reported in writing to Project 3 Architects Ltd.
Areas indicated on this drawing are approximate and indicative only.
O Project 3 Architects Limited Registered in England & Wales Number 08021795.

NB: Height and position on neighbouring properties is approximate

PROJECT3 Project: Ley Lane House, Marple Bridge

Title: Existing Site Sections 4 back grafton street altrincham cheshire WA14 1DY

Scale @ ISO A1: PLANNING 1:200 0161 233 0575 mail@project3architects.com www.project3architects.com Drawing Number: 0628-P3A-ST-XX-DR-A-02203