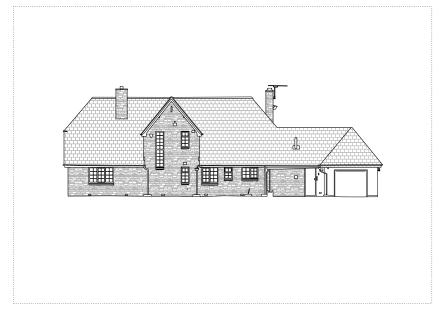

Project: Ley Lane House, Marple Bridge

Title:
New House
Proposed Elevations 01 & 02
Status:
Scale 6 PLANNING

Drawing Number: 0628-P3A-NH-XX-DR-A-05101 P02

NEW HOUSE: PROPOSED ELEVATION 02

NEW HOUSE: PROPOSED ELEVATION 03

key plan

trees to be remove

footprint of existing buildings

4 back grafton street altrincham cheshire WA14 1DY

0161 233 0575 mail@project3architects.com www.project3architects.com

Project: Ley Lane House, Marple Bridge

Title:
New House
Proposed Elevations 03 & 05
Status:
Scale @
PLANNING

Drawing Number: Revision: 0628-P3A-NH-XX-DR-A-05102 P02

NEW HOUSE: PROPOSED ELEVATION 04

Project: Ley Lane House, Marple Bridge

New House
Proposed Elevation 04
Status:
PLANNING
Scale @ ISO A1: