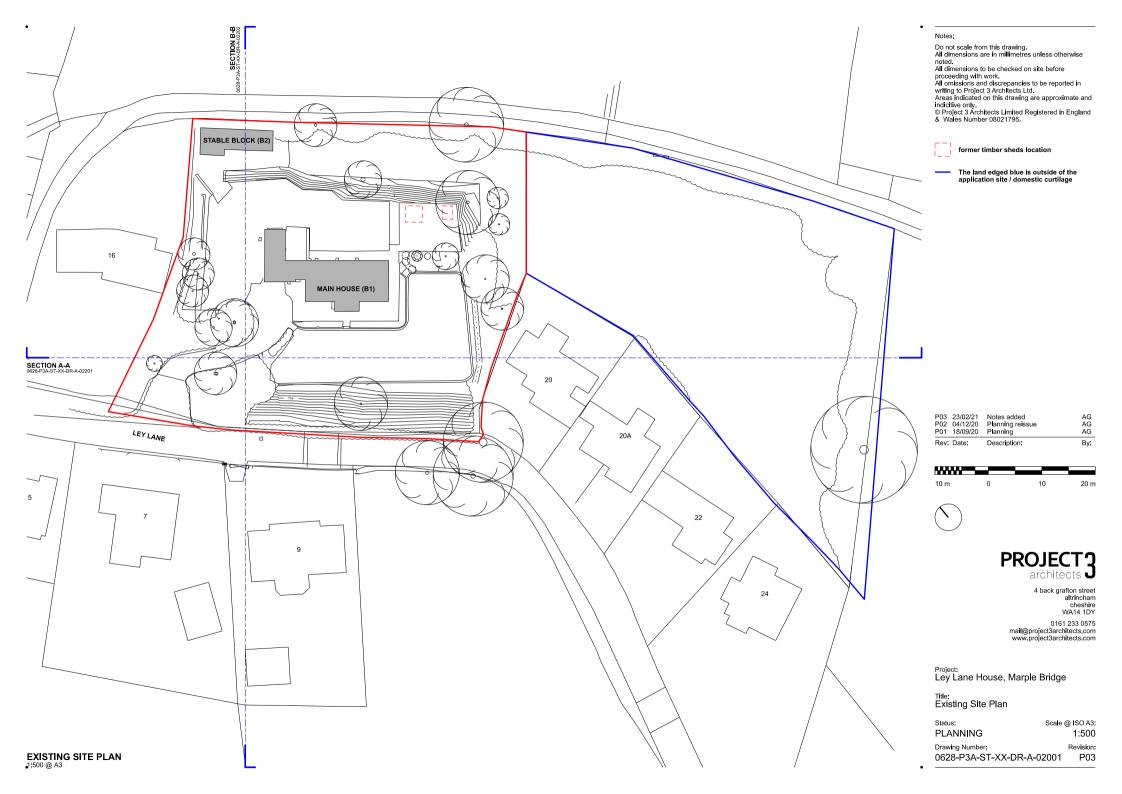

#### Notes:

Do not scale from this drawing. All dimensions are in millimetres unless otherwise noted. All dimensions to be checked on site before

All dimensions to be checked on site before proceeding with work.
All omissions and discrepancies to be reported in writing to Project 3 Architects Ltd.
Areas indicated on this drawing are approximate and indicitive only.

© Project 3 Architects Limited Registered in England
& Wales Number 08021795.

The land edged blue is outside of the application site / domestic curtilage

| P01 | 05/10/20<br>Date: |             | AG<br>Bv: |
|-----|-------------------|-------------|-----------|
| P02 | 23/02/21          | Notes added | AG        |