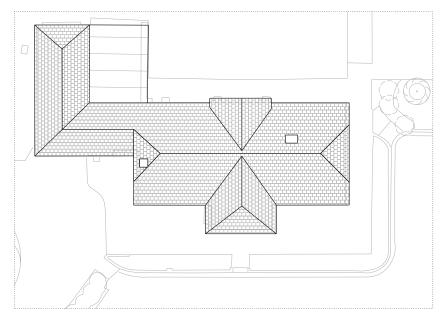

0628-P3A-ST-XX-DR-A-05001 P02

MAIN HOUSE: EXISTING ROOF PLAN

MAIN HOUSE: EXISTING FIRST FLOOR PLAN

Do not scale from this drawing. All dimensions are in millimetres unless otherwise All dimensions are millimetres unless onerwise noted.
All dimensions to be checked on site before proceeding with work.
All omissions and discrepancies to be reported in writing to Project 3 Architects Ltd.
writing to Project 3 Architects Ltd.
Description of the control of the anni indicative only.
Description of the control of the project 3 Architects Limited Registered in England & Wales Number 08021795.

4 back grafton street altrincham cheshire WA14 1DY

0161 233 0575 mall@project3architects.com www.project3architects.com

Project: Ley Lane House, Marple Bridge

Title: Main House Existing Plans

Scale @ ISO A1: PLANNING 1:100

Drawing Number: Revision: 0628-P3A-B1-XX-DR-A-02010 P01

MAIN HOUSE: EXISTING ELEVATION 1

MAIN HOUSE: EXISTING ELEVATION 3

MAIN HOUSE: EXISTING ELEVATION 2

MAIN HOUSE: EXISTING ELEVATION 4

Note

Do not scale from this drawing.
All dimensions are in millimetres unless otherwise deal.
All dimensions to be checked on site before proseeding with work.
All crinisolases and discrepancies to be reported in writing to Project 3 Architects Ltd.
Areas indicated on this drawing are approximate and indicative only.