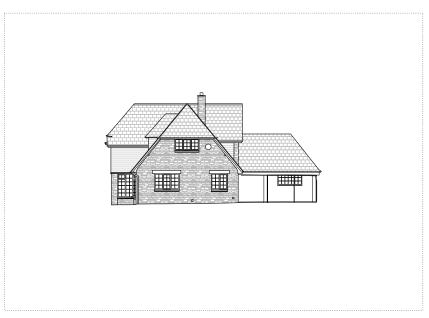

Title:
New House
Proposed Elevations 03 & 05
Status:
Scale @
PLANNING

Drawing Number: Revision: 0628-P3A-NH-XX-DR-A-05102 P02

NEW HOUSE: PROPOSED ELEVATION 04

Project: Ley Lane House, Marple Bridge

New House
Proposed Elevation 04
Status:
PLANNING
Scale @ ISO A1:

Drawing Number: Revision: 0628-P3A-NH-XX-DR-A-05103 P02

NEW HOUSE: PROPOSED ELEVATION 06

NEW HOUSE: PROPOSED ELEVATION 07

key plan

trees to be remove

footprint of existing buildings

4 back grafton street altrincham cheshire WA14 1DY

0161 233 0575 mail@project3architects.com www.project3architects.com

Project: Ley Lane House, Marple Bridge

New House
Proposed Elevations 07 & 06
Status:
PLANNING
Scale @ ISO A1:

Drawing Number: Revision: 0628-P3A-NH-XX-DR-A-05104 P02

Do not scale from this drawing.
All dimensions are in millimetres unless otherwise