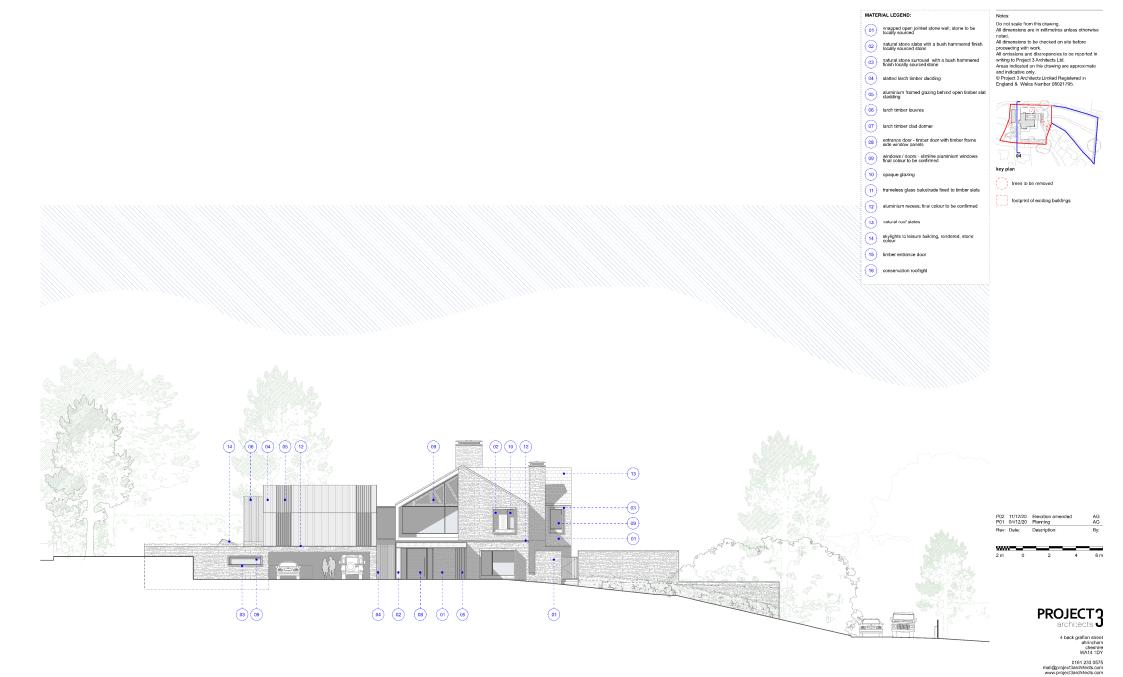

Drawing Number: Revision: 0628-P3A-B2-XX-DR-A-02010 P01

MATERIAL LEGEND:

01 knapped open jointed stone wall; stone to be locally sourced

02 natural stone slabs with a bush hammered finish locally sourced stone

natural stone surround with a bush hammered finish locally sourced stone

04 slatted larch timber dadding

aluminium framed glazing behind open timber slat cladding

06 larch timber louvres

07 larch timber clad dormer

08 entrance door - timber door with timber frame side window panels

windows / doors - slimline aluminium windows final colour to be confirmed

(11) frameless glass balustrade fixed to timber slats

(12) aluminium recess; firal colour to be confirmed

skylights to leisure building, rendered, stone colour

15 timber entrance door

16 conservation rooflight

Do not scale from this drawing.
All dimensions are in millimetres unless otherwis All dimensions are in allimetres unless otherwise noted.
All dimensions to be checked on site before proceeding with work.
All ornisations and discrepancies to be reported in writing to Project 3 Architects Ltd.
Areas indicated on this drawing are approximate and indicates on this drawing are approximate and indicates on the drawing are approximate and indicates on the drawing are England 3 Architects Limited Registered in England 3 Architects Limite

footprint of existing buildings

NEW HOUSE: PROPOSED ELEVATION 01

P02 11/12/20 Elevations amended P01 04/12/20 Planning

PROJECT3

4 back grafton street altrincham cheshire WA14 1DY

0161 233 0575 mail@project3architects.com www.project3architects.com

Project: Ley Lane House, Marple Bridge

Title:
New House
Proposed Elevations 01 & 02
Status:
Scale 6 PLANNING

Drawing Number: 0628-P3A-NH-XX-DR-A-05101 P02

NEW HOUSE: PROPOSED ELEVATION 02

NEW HOUSE: PROPOSED ELEVATION 03