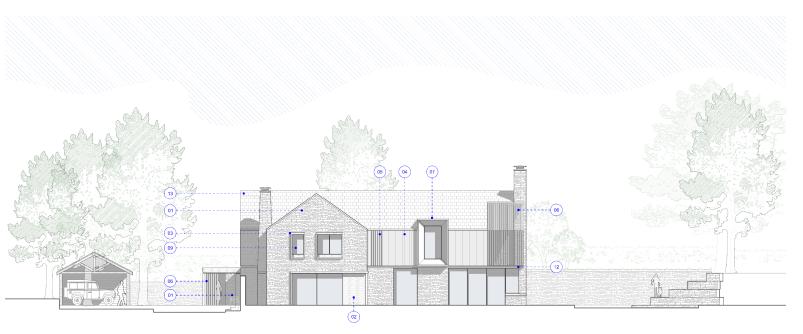

footprint of existing buildings

NEW HOUSE: PROPOSED ELEVATION 01

P02 11/12/20 Elevations amended P01 04/12/20 Planning

PROJECT3

4 back grafton street altrincham cheshire WA14 1DY

0161 233 0575 mail@project3architects.com www.project3architects.com

Project: Ley Lane House, Marple Bridge

Title:
New House
Proposed Elevations 01 & 02
Status:
Scale 6 PLANNING

Drawing Number: 0628-P3A-NH-XX-DR-A-05101 P02

NEW HOUSE: PROPOSED ELEVATION 02

NEW HOUSE: PROPOSED ELEVATION 03