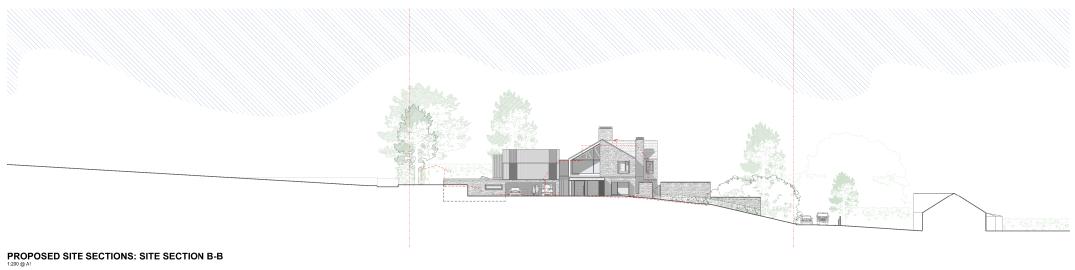

## EXISTING SITE SECTIONS: SITE SECTION B-B

Rev: Date:

P01 23/02/21 Planning

Description:

Notes:

Notes:
Do not scale from this drawing.
All dimensions are in millimetres unless otherwise noted.
All dimensions to be checked on site before proceeding with work.
All omissions and discrepancies to be reported in writing to Project 3 Architects Ltd.
Areas indicated on this drawing are approximate and indicative only.
O Project 3 Architects Limited Registered in England & Wales Number 08021795.

NB: Height and position on neighbouring properties is approximate

PROJECT3 Project: Ley Lane House, Marple Bridge

Title: Existing Site Sections 4 back grafton street altrincham cheshire WA14 1DY

Scale @ ISO A1: PLANNING 1:200 0161 233 0575 mail@project3architects.com www.project3architects.com Drawing Number: 0628-P3A-ST-XX-DR-A-02203