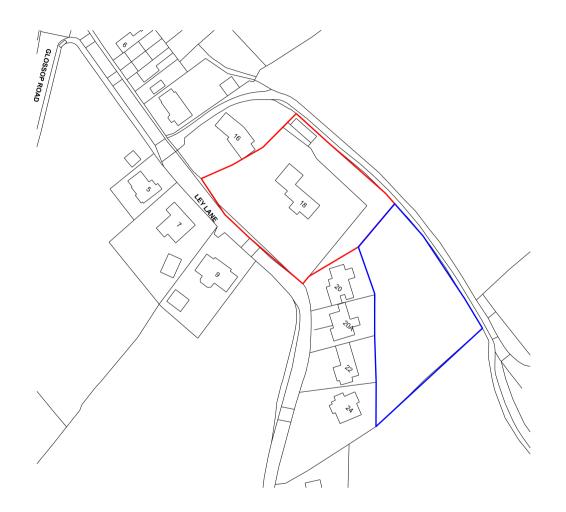

© Project 3 Architects Limited Registered in England
& Wales Number 08021795.

The land edged blue is outside of the application site / domestic curtilage

| P01 | 05/10/20<br>Date: |             | AG<br>Bv: |
|-----|-------------------|-------------|-----------|
| P02 | 23/02/21          | Notes added | AG        |