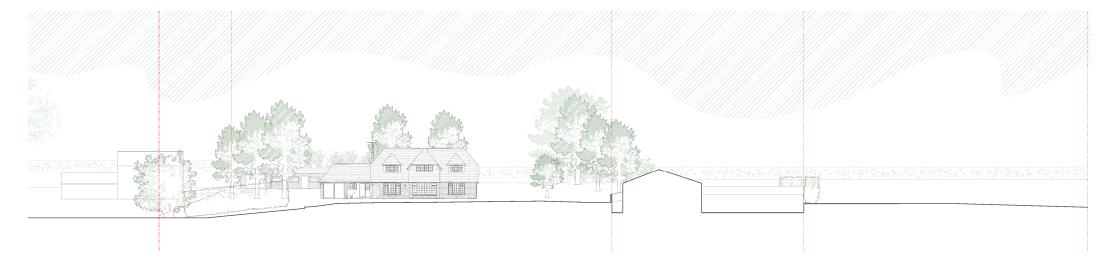

### EXISTING SITE SECTIONS: SITE SECTION A-A

## EXISTING SITE SECTIONS: SITE SECTION B-B

Rev: Date:

P01 23/02/21 Planning

Description:

Notes:

Notes:
Do not scale from this drawing.
All dimensions are in millimetres unless otherwise noted.
All dimensions to be checked on site before proceeding with work.
All omissions and discrepancies to be reported in writing to Project 3 Architects Ltd.
Areas indicated on this drawing are approximate and indicative only.
O Project 3 Architects Limited Registered in England & Wales Number 08021795.

NB: Height and position on neighbouring properties is approximate

PROJECT3 Project: Ley Lane House, Marple Bridge

Title: Existing Site Sections 4 back grafton street altrincham cheshire WA14 1DY

Scale @ ISO A1: PLANNING 1:200 0161 233 0575 mail@project3architects.com www.project3architects.com Drawing Number: 0628-P3A-ST-XX-DR-A-02203