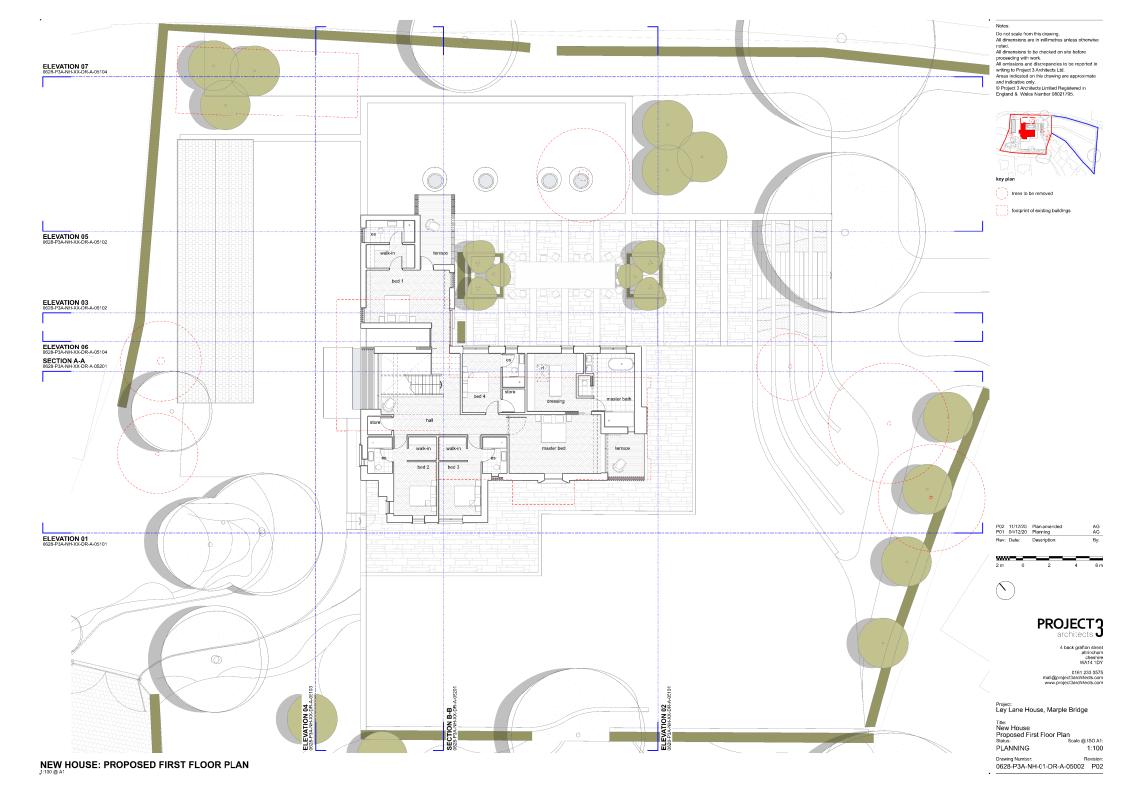

Title:
New House
Proposed Elevations 03 & 05
Status:
Scale @
PLANNING

Drawing Number: Revision: 0628-P3A-NH-XX-DR-A-05102 P02

NEW HOUSE: PROPOSED ELEVATION 04

Project: Ley Lane House, Marple Bridge

New House
Proposed Elevation 04
Status:
PLANNING
Scale @ ISO A1: