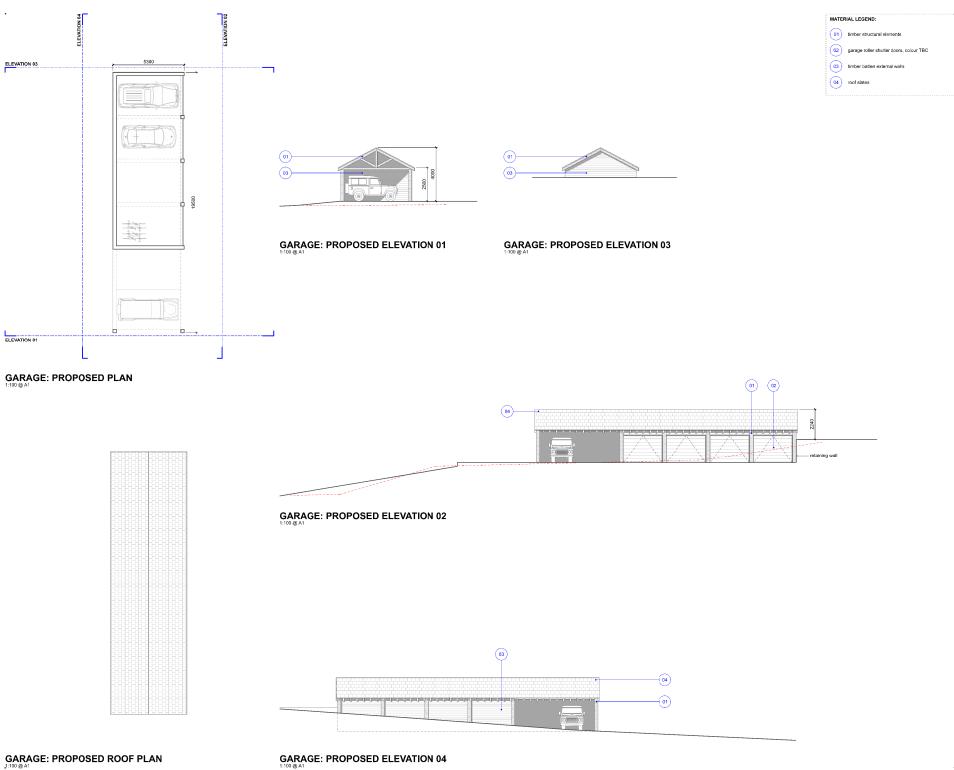

Areas indicated on this drawing are approximate and indicative only.

9 Project 3 Architects Limited Registered in England & Wales Number 08021795.

P02 11/12/20 Garage amended P01 04/12/20 Planning

4 back grafton street attrincham cheshire WA14 1DY

0161 233 0575 mail@project3architects.com www.project3architects.com

Project: Ley Lane House, Marple Bridge

Title: Proposed Garage Plans and Elevations Status:

Scale @ ISO A1: PLANNING 1:100

Drawing Number: 0628-P3A-GB-XX-DR-A-05001 P02