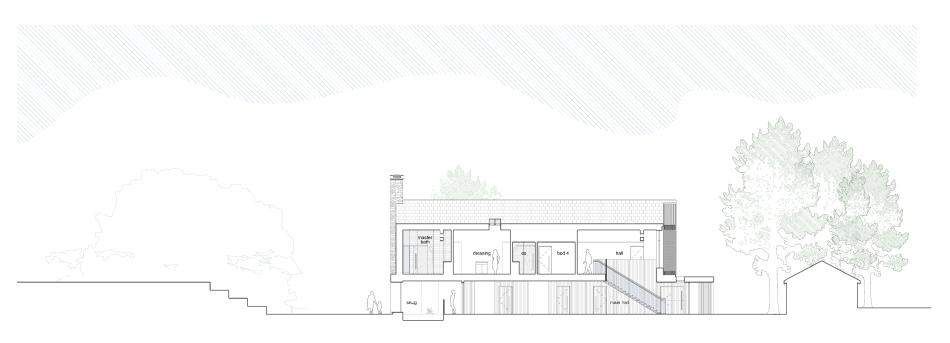

### EXISTING SITE SECTIONS: SITE SECTION A-A

## EXISTING SITE SECTIONS: SITE SECTION B-B

Rev: Date:

P01 23/02/21 Planning

Description:

Notes:

Notes:
Do not scale from this drawing.
All dimensions are in millimetres unless otherwise noted.
All dimensions to be checked on site before proceeding with work.
All omissions and discrepancies to be reported in writing to Project 3 Architects Ltd.
Areas indicated on this drawing are approximate and indicative only.
O Project 3 Architects Limited Registered in England & Wales Number 08021795.

NB: Height and position on neighbouring properties is approximate

PROJECT3 Project: Ley Lane House, Marple Bridge

Title: Existing Site Sections 4 back grafton street altrincham cheshire WA14 1DY

Scale @ ISO A1: PLANNING 1:200 0161 233 0575 mail@project3architects.com www.project3architects.com Drawing Number: 0628-P3A-ST-XX-DR-A-02203