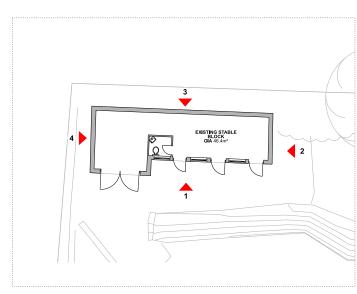

STABLE BLOCK: EXISTING GROUND FLOOR PLAN

STABLE BLOCK: EXISTING ROOF PLAN

STABLE BLOCK: EXISTING ELEVATION 1

STABLE BLOCK: EXISTING ELEVATION 2

STABLE BLOCK: EXISTING ELEVATION 3

Do not scale from this drawing. All dimensions are in millimetres unless otherwise

PROJECT3

4 back grafton street altrincham cheshire WA14 1DY 0161 233 0575 mall@project3architects.com www.project3architects.com

Project: Ley Lane House, Marple Bridge

Title: Stable Block Existing Plans and Elevations Scale @ ISO A1: PLANNING