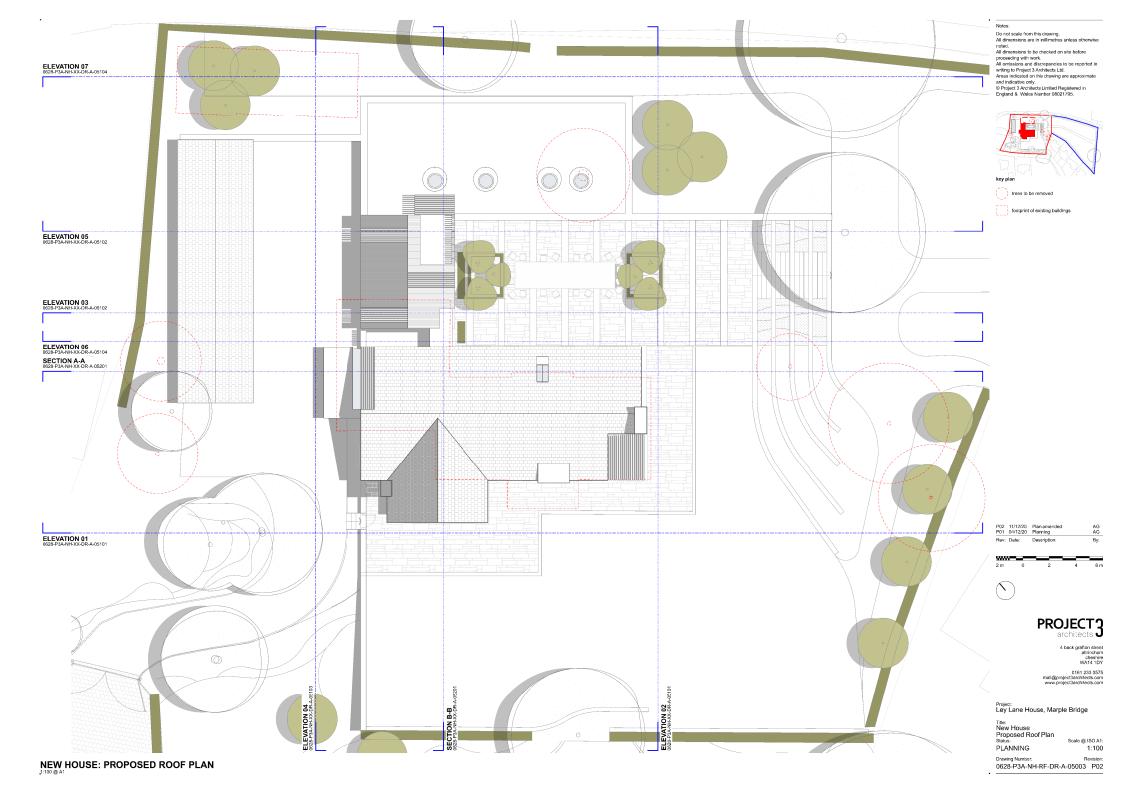

0628-P3A-ST-XX-DR-A-05001 P02

MAIN HOUSE: EXISTING ROOF PLAN

MAIN HOUSE: EXISTING FIRST FLOOR PLAN

Do not scale from this drawing. All dimensions are in millimetres unless otherwise All dimensions are millimetres unless onerwise noted.
All dimensions to be checked on site before proceeding with work.
All omissions and discrepancies to be reported in writing to Project 3 Architects Ltd.
writing to Project 3 Architects Ltd.
Description of the control of the anni indicative only.
Description of the control of the project 3 Architects Limited Registered in England & Wales Number 08021795.

4 back grafton street altrincham cheshire WA14 1DY

0161 233 0575 mall@project3architects.com www.project3architects.com

Project: Ley Lane House, Marple Bridge

Title: Main House Existing Plans

Scale @ ISO A1: PLANNING 1:100