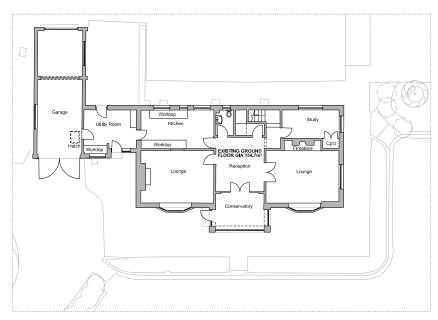

0628-P3A-ST-XX-DR-A-05001 P02

MAIN HOUSE: EXISTING ROOF PLAN

MAIN HOUSE: EXISTING FIRST FLOOR PLAN

Do not scale from this drawing. All dimensions are in millimetres unless otherwise All dimensions are millimetres unless onerwise noted.
All dimensions to be checked on site before proceeding with work.
All omissions and discrepancies to be reported in writing to Project 3 Architects Ltd.
writing to Project 3 Architects Ltd.
Description of the control of the anni indicative only.
Description of the control of the project 3 Architects Limited Registered in England & Wales Number 08021795.

4 back grafton street altrincham cheshire WA14 1DY

0161 233 0575 mall@project3architects.com www.project3architects.com

Project: Ley Lane House, Marple Bridge

Title: Main House Existing Plans

Scale @ ISO A1: PLANNING 1:100

Drawing Number: Revision: 0628-P3A-B1-XX-DR-A-02010 P01

MAIN HOUSE: EXISTING ELEVATION 1

MAIN HOUSE: EXISTING ELEVATION 3

MAIN HOUSE: EXISTING ELEVATION 2

MAIN HOUSE: EXISTING ELEVATION 4

Note

Do not scale from this drawing.
All dimensions are in millimetres unless otherwise deal.
All dimensions to be checked on site before proseeding with work.
All crinisolases and discrepancies to be reported in writing to Project 3 Architects Ltd.
Areas indicated on this drawing are approximate and indicative only.