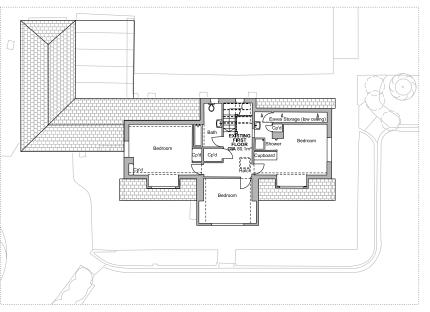

0628-P3A-ST-XX-DR-A-05001 P02

MAIN HOUSE: EXISTING ROOF PLAN

MAIN HOUSE: EXISTING FIRST FLOOR PLAN

Do not scale from this drawing. All dimensions are in millimetres unless otherwise All dimensions are millimetres unless onerwise noted.
All dimensions to be checked on site before proceeding with work.
All omissions and discrepancies to be reported in writing to Project 3 Architects Ltd.
writing to Project 3 Architects Ltd.
Description of the control of the anni indicative only.
Description of the control of the project 3 Architects Limited Registered in England & Wales Number 08021795.

4 back grafton street altrincham cheshire WA14 1DY

0161 233 0575 mall@project3architects.com www.project3architects.com

Project: Ley Lane House, Marple Bridge

Title: Main House Existing Plans

Scale @ ISO A1: PLANNING 1:100

Drawing Number: Revision: 0628-P3A-B1-XX-DR-A-02010 P01

MAIN HOUSE: EXISTING ELEVATION 1

MAIN HOUSE: EXISTING ELEVATION 3

MAIN HOUSE: EXISTING ELEVATION 2

MAIN HOUSE: EXISTING ELEVATION 4

Note

Do not scale from this drawing.
All dimensions are in millimetres unless otherwise deal.
All dimensions to be checked on site before proseeding with work.
All crinisolases and discrepancies to be reported in writing to Project 3 Architects Ltd.
Areas indicated on this drawing are approximate and indicative only.