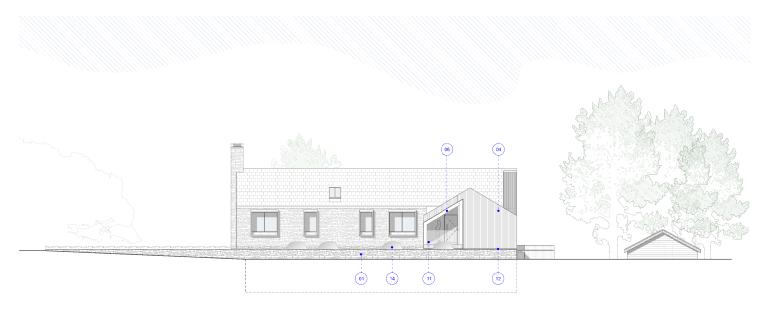

footprint of existing buildings

NEW HOUSE: PROPOSED ELEVATION 01

P02 11/12/20 Elevations amended P01 04/12/20 Planning

PROJECT3

4 back grafton street altrincham cheshire WA14 1DY

0161 233 0575 mail@project3architects.com www.project3architects.com

Project: Ley Lane House, Marple Bridge

Title:
New House
Proposed Elevations 01 & 02
Status:
Scale 6 PLANNING

Drawing Number: 0628-P3A-NH-XX-DR-A-05101 P02

NEW HOUSE: PROPOSED ELEVATION 02

NEW HOUSE: PROPOSED ELEVATION 03

### MATERIAL LEGEND:

01 knapped open jointed stone wall; stone to be locally sourced

02 natural stone slabs with a bush hammered finish locally sourced stone

natural stone surround with a bush hammered finish locally sourced stone

04 slatted larch timber dadding

aluminium framed glazing behind open timber slat cladding

06 larch timber louvres

07 larch timber clad dormer

 entrance door - timber door with timber fra side window panels

09 windows / doors - slimline aluminium windows final colour to be confirmed

(10) opaque glazii

11 frameless glass balustrade fixed to timber slats

(12) aluminium recess; firal colour to be confirmed

13 natural roof slat

skylights to leisure building, rendered, stone colour

15 timber entrance door

16 conservation rooflight

Do not scale from this drawing.
All dimensions as in inilimetres unless otherwise notes.
All dimensions to be checked on site bafore proceeding with work.
All oriensions and discrepancies to be reported in writing to Project 3 Architects Ltd.
Areas indicated nor this drawing are approximate and indicative only.
Project 3 Architects Limited Registered in England 8. Wales Number 08021735.