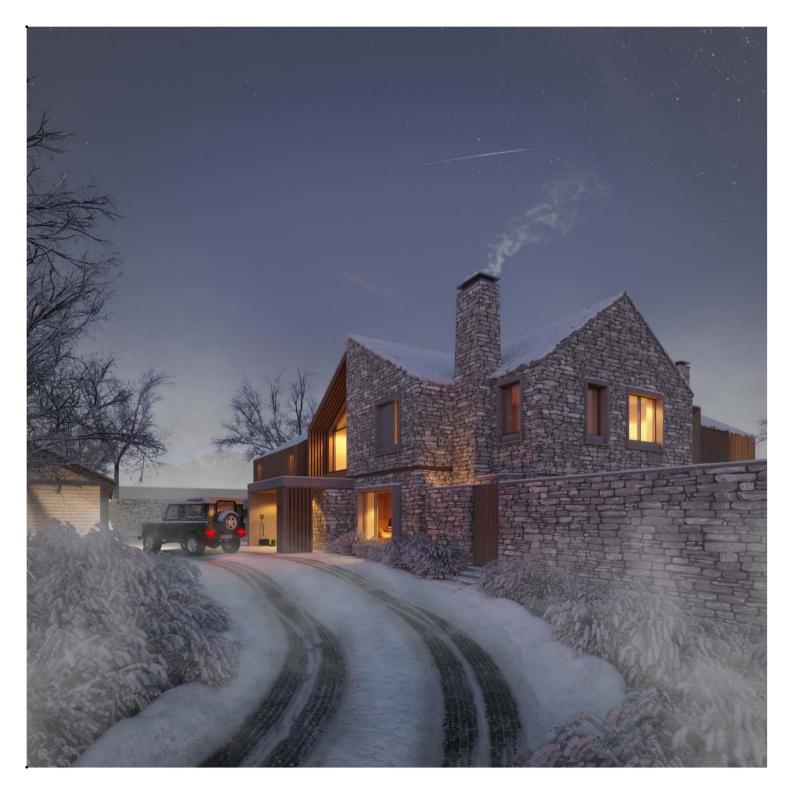

Project: Ley Lane House, Marple Bridge

Title: Proposed 3D visuals Image 01

Status: PLANNING Scale @ ISO A3: NTS

image 01. image credit: ambiente.

PROPOSED 3D VISUALS

Drawing Number: Revision: 0628-P3A-NH-XX-DR-A-05601 P01