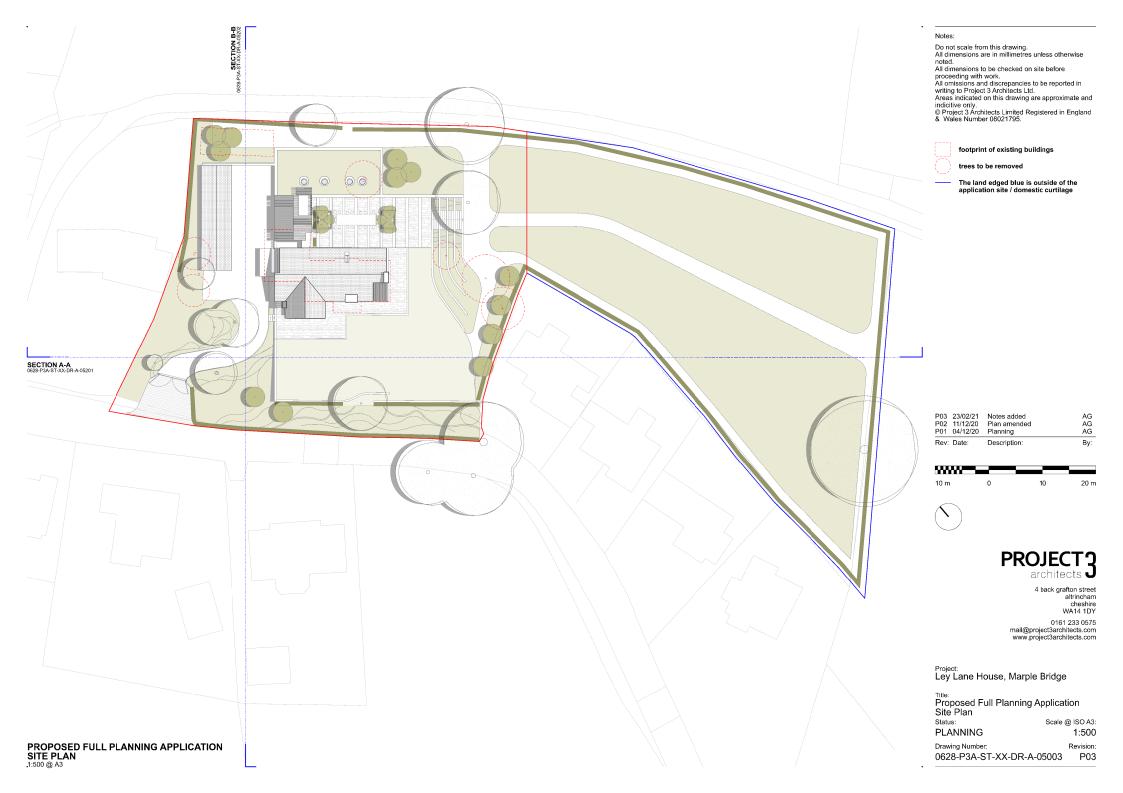

#### Notes:

Do not scale from this drawing. All dimensions are in millimetres unless otherwise noted. All dimensions to be checked on site before

All dimensions to be checked on site before proceeding with work.
All omissions and discrepancies to be reported in writing to Project 3 Architects Ltd.
Areas indicated on this drawing are approximate and indicitive only.

© Project 3 Architects Limited Registered in England
& Wales Number 08021795.

The land edged blue is outside of the application site / domestic curtilage

| P01 | 05/10/20<br>Date: |             | AG<br>Bv: |
|-----|-------------------|-------------|-----------|
| P02 | 23/02/21          | Notes added | AG        |