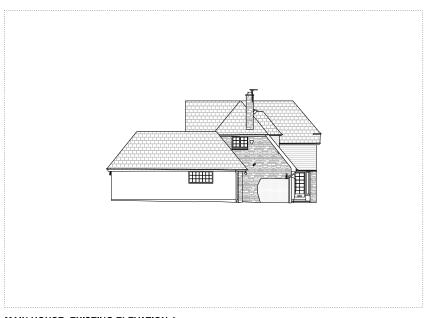

Drawing Number: Revision: 0628-P3A-B1-XX-DR-A-02010 P01

MAIN HOUSE: EXISTING ELEVATION 1

MAIN HOUSE: EXISTING ELEVATION 3

MAIN HOUSE: EXISTING ELEVATION 2

MAIN HOUSE: EXISTING ELEVATION 4

Note

Do not scale from this drawing.
All dimensions are in millimetres unless otherwise deal.
All dimensions to be checked on site before proseeding with work.
All crinisolases and discrepancies to be reported in writing to Project 3 Architects Ltd.
Areas indicated on this drawing are approximate and indicative only.

© Project 3 Architects Limited Registered in England & Wales Number 08021795.

pland & Wales Number 08021795.

key pla

 P01
 23/02/21
 Planning
 AG

 Rev:
 Date:
 Description:
 By:

4 back grafton street altrincham cheshire WA14 1DY

0161 233 0575 mall@project3architects.com www.project3architects.com

Scale @ ISO A1:

www.projectourcineous

Project: Ley Lane House, Marple Bridge

Title: Main House Existing Elevations

PLANNING 1:100
Drawing Number Revision

Drawing Number: Revision: 0628-P3A-B1-XX-DR-A-02020 P01