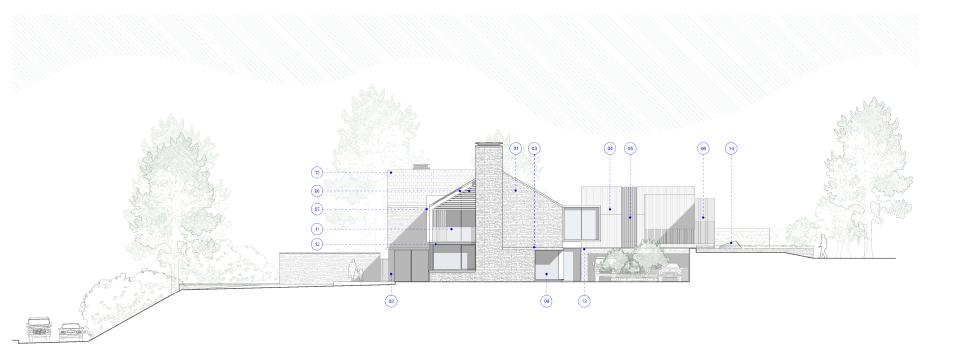

footprint of existing buildings

NEW HOUSE: PROPOSED ELEVATION 01

P02 11/12/20 Elevations amended P01 04/12/20 Planning

PROJECT3

4 back grafton street altrincham cheshire WA14 1DY

0161 233 0575 mail@project3architects.com www.project3architects.com

Project: Ley Lane House, Marple Bridge

Title:
New House
Proposed Elevations 01 & 02
Status:
Scale 6 PLANNING

Drawing Number: 0628-P3A-NH-XX-DR-A-05101 P02

NEW HOUSE: PROPOSED ELEVATION 02

NEW HOUSE: PROPOSED ELEVATION 03