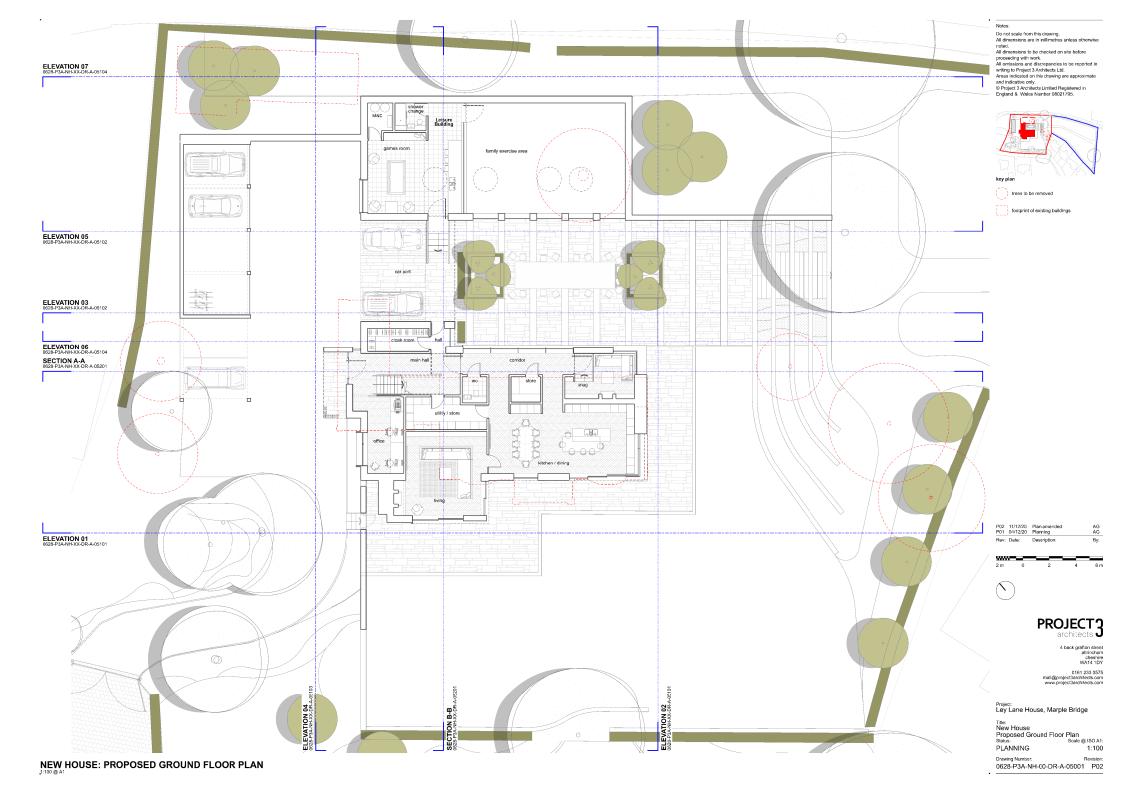

footprint of existing buildings

NEW HOUSE: PROPOSED ELEVATION 01

P02 11/12/20 Elevations amended P01 04/12/20 Planning

PROJECT3

4 back grafton street altrincham cheshire WA14 1DY

0161 233 0575 mail@project3architects.com www.project3architects.com

Project: Ley Lane House, Marple Bridge

Title:
New House
Proposed Elevations 01 & 02
Status:
Scale 6 PLANNING

Drawing Number: 0628-P3A-NH-XX-DR-A-05101 P02

NEW HOUSE: PROPOSED ELEVATION 02

NEW HOUSE: PROPOSED ELEVATION 03