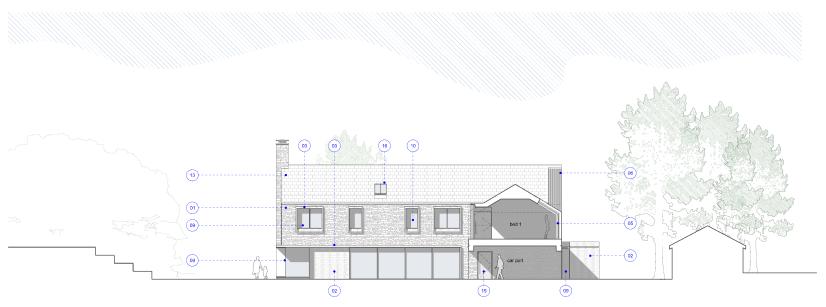

Title:
New House
Proposed Elevations 03 & 05
Status:
Scale @
PLANNING

Drawing Number: Revision: 0628-P3A-NH-XX-DR-A-05102 P02

NEW HOUSE: PROPOSED ELEVATION 04

Project: Ley Lane House, Marple Bridge

New House
Proposed Elevation 04
Status:
PLANNING
Scale @ ISO A1:

Drawing Number: Revision: 0628-P3A-NH-XX-DR-A-05103 P02

NEW HOUSE: PROPOSED ELEVATION 06

NEW HOUSE: PROPOSED ELEVATION 07