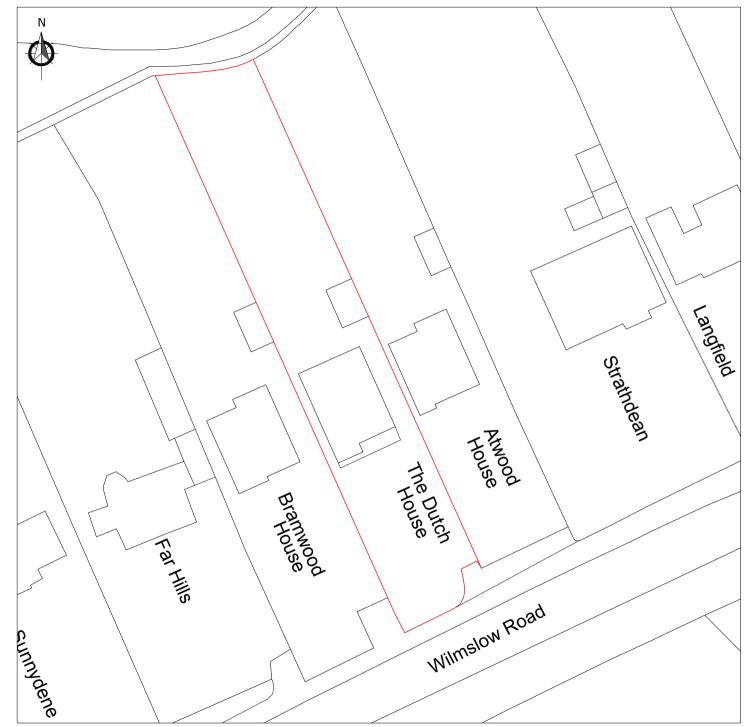

Location Plan 1:1250

LHG PROJECTS LTD Architectural Design & Surveying

M: 07941 889 509 E: lhgprojects@gmail.con

The Dutch House, Wilmslow Road

Andrew MacDonald

DRAWING TITLE
Location & Block Pl

07/10/20 SCALE As indicated at A