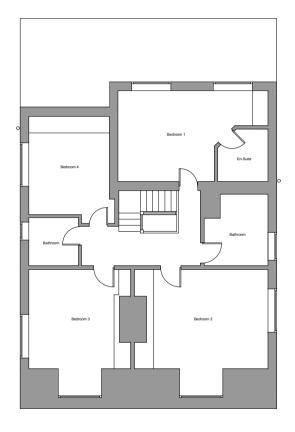

Floor

LHG PROJECTS LTD
Architectural Design & Surveying
H: 07941 89 509
E: Phyprojecto@gmail.com

PROSECT
The Dutch House, Wilmslow Road

CLIENT
Andrew McDonald

EXAMBRIC TIME
EXISTING Floor Plans

SCALE 1:50 @ A1

05/09/20

DRAWING NUMBER 838.001

Ground First Floor Second Floor

LHG PROJECTS LTD
Architectural Design & Surveying

H: 07941 889 509
E: higherojectsdigmail.com

MOREC

The Dutch House, Wilmslow Road

CLERT
Andrew McDonald