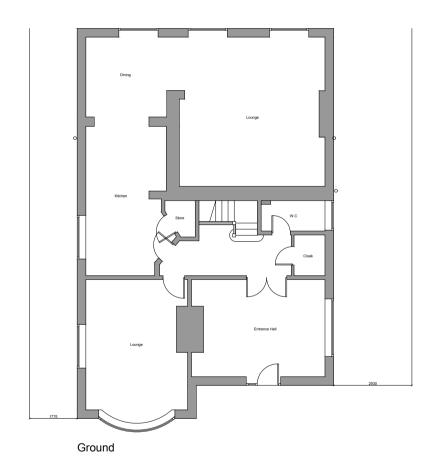

Floor

LHG PROJECTS LTD
Architectural Design & Surveying
H: 07941 89 509
E: Phyprojecto@gmail.com

PROSECT
The Dutch House, Wilmslow Road

CLIENT
Andrew McDonald

EXAMBRIC TIME
EXISTING Floor Plans

SCALE 1:50 @ A1

05/09/20

DRAWING NUMBER 838.001

Ground First Floor Second Floor

LHG PROJECTS LTD
Architectural Design & Surveying

H: 07941 889 509
E: higherojectsdigmail.com

MOREC

The Dutch House, Wilmslow Road

CLERT
Andrew McDonald