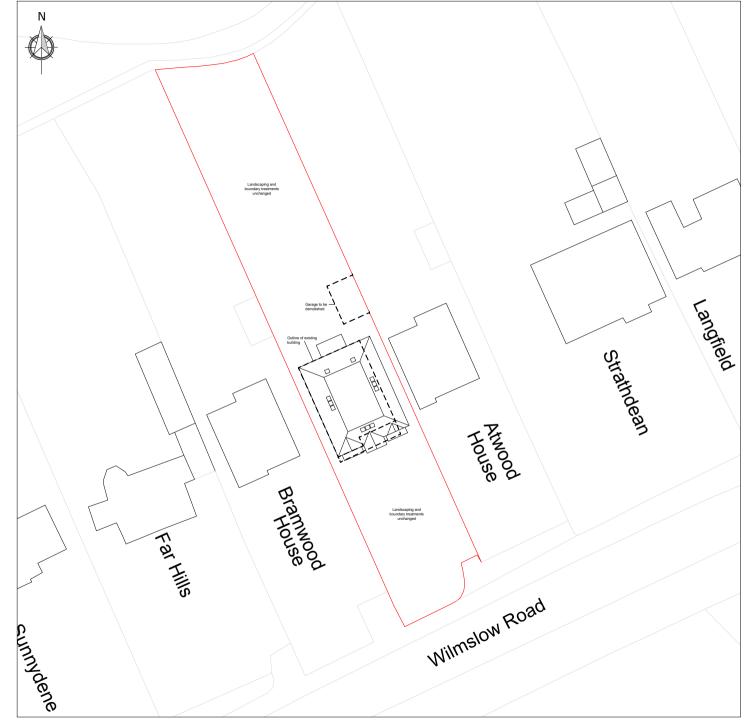

Block Plan 1:200

DRAWING NUMBER REVISION NO. 838.000

Block Plan 1:200

LHG PROJECTS LTD Architectural Design & Surveying M: 07941 889 509

PROJECT
The Dutch House, Wilmslow Road

CLIENT
Andrew MacDonald

01/02/21