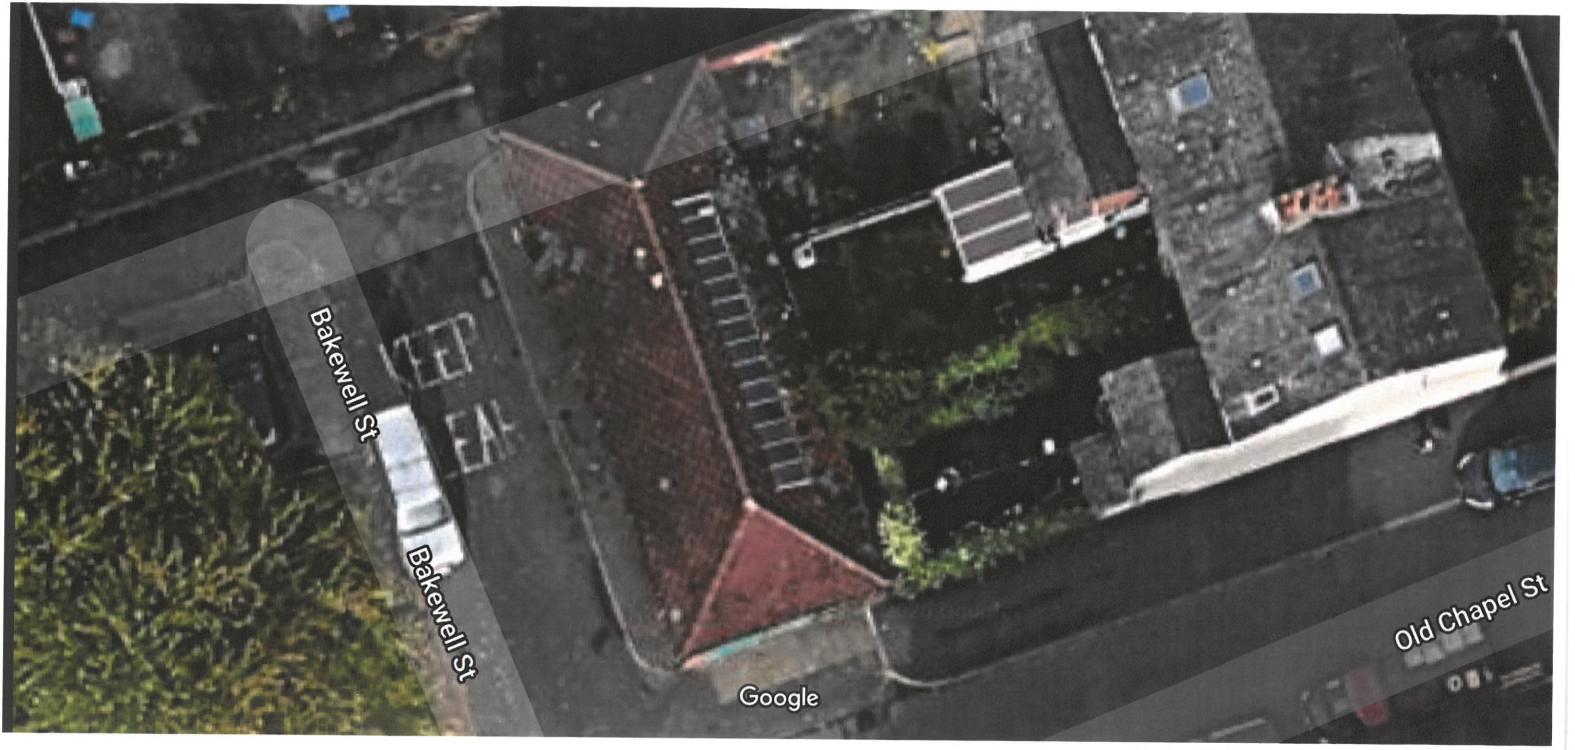

https://www.google.co.uk/maps/@53.4021466,-2.1690116,3a,37.5y,9.08h,88.85t/data=!3m6!1e1!3m4!1sm9V1NROGalrlXsqYHbqbWq!2e0!7i13312!8i665

10/30/2020 100 Old Chapel St - Google Maps

Image capture: May 2016 © 2020 Google

Stockport, England

Street View

https://www.google.co.uk/maps/@53.4022048,-2.1689007,3a,75y,328.94h.90.18t/data=!3m7!1e1!3m5!1sHiiEcTaN4.ldd7Sx20txFnAl2e0l6s%2F%2Fgeo2 gapht com%2Fchk%2Fgeo2 gapht com%2Fchk%2Fchk%2Fgeo2 gapht com%2Fchk%2Fchk%2Fchk%2Fchk%2Fchk%2Fchk%2Fchk%2Fchk%2Fchk%2Fchk%2Fchk%2Fchk%2Fchk%2Fchk%2Fchk%2Fchk%2Fchk%2Fchk%2Fchk%2Fchk%2Fc