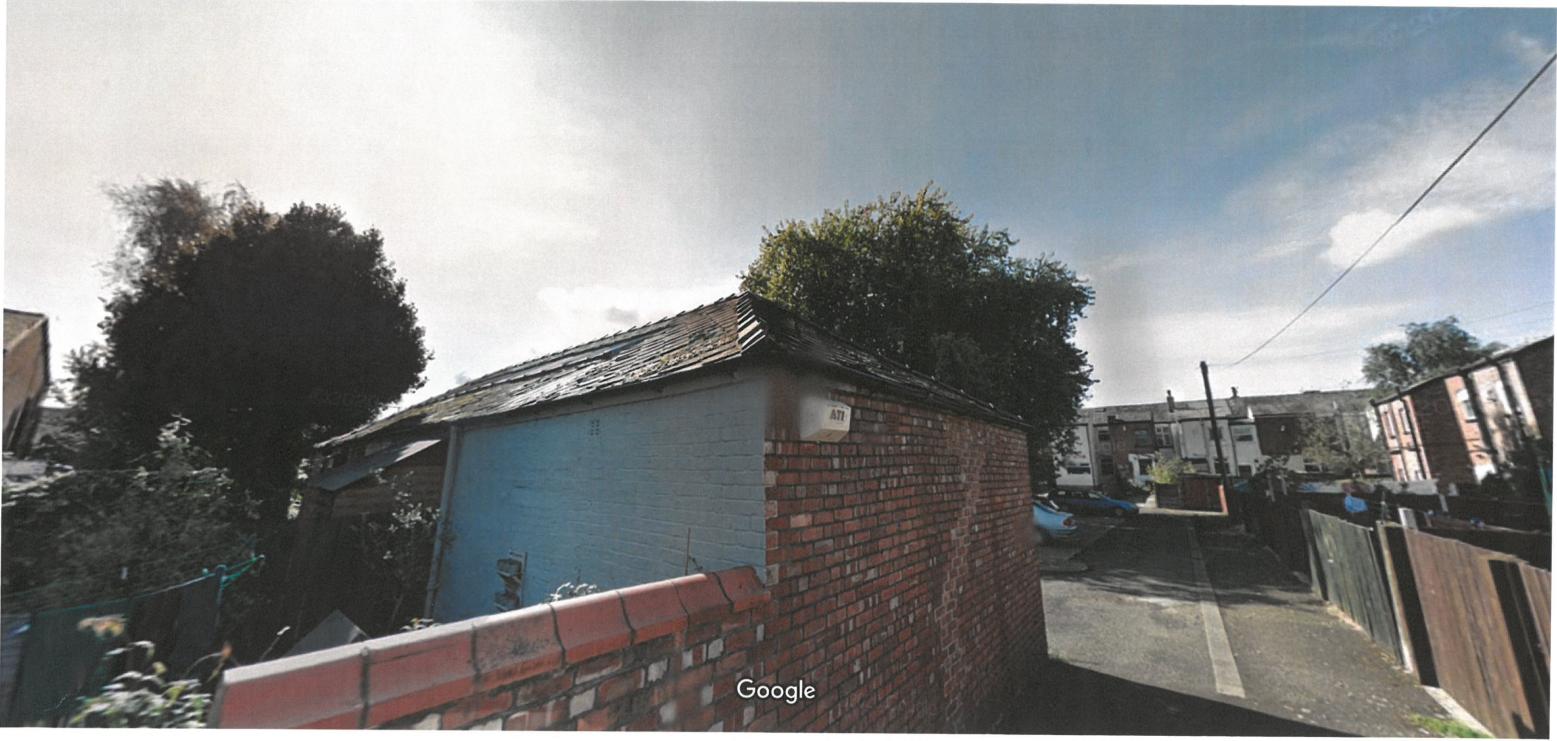

10/30/2020 117 Old Chapel St - Google Maps

Image capture: May 2016 © 2020 Google

Stockport, England

Street View

10/30/2020 Bakewell St - Google Maps

Stockport, England

Street View

Gradwell St.

https://www.google.co.uk/maps/@53.4023314,-2.1691247,3a,75v,98.22h,105.39t/data=!3m6!1e1!3m4!1sq40AlUufov67YdersaQ.lqQl2e0l7i13312l8i665e

Image capture: Sep 2012 © 2020 Google

10/30/2020 Stockport, England - Google Maps