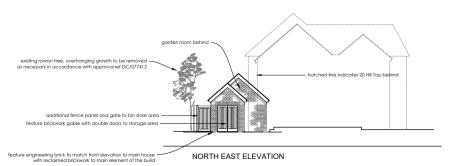

REVISONS

NORTH EAST ELEVATION

NORTH WEST ELEVATION

SOUTH WEST ELEVATION

SOUTH EAST ELEVATION

REVISONS

- double timber doors to access storage areas

the wright design partnership 15 main street, kirkby lonsdale, cumbria LA6 2AQ tel / 015242 71697 email / mail@wdparchitects.co.uk