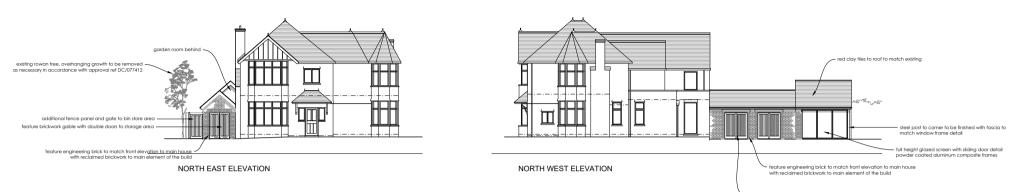

REVISONS

NORTH EAST ELEVATION

NORTH WEST ELEVATION

SOUTH WEST ELEVATION

SOUTH EAST ELEVATION

REVISONS

- double timber doors to access storage areas

the wright design partnership 15 main street, kirkby lonsdale, cumbria LA6 2AQ tel / 015242 71697 email / mail@wdparchitects.co.uk