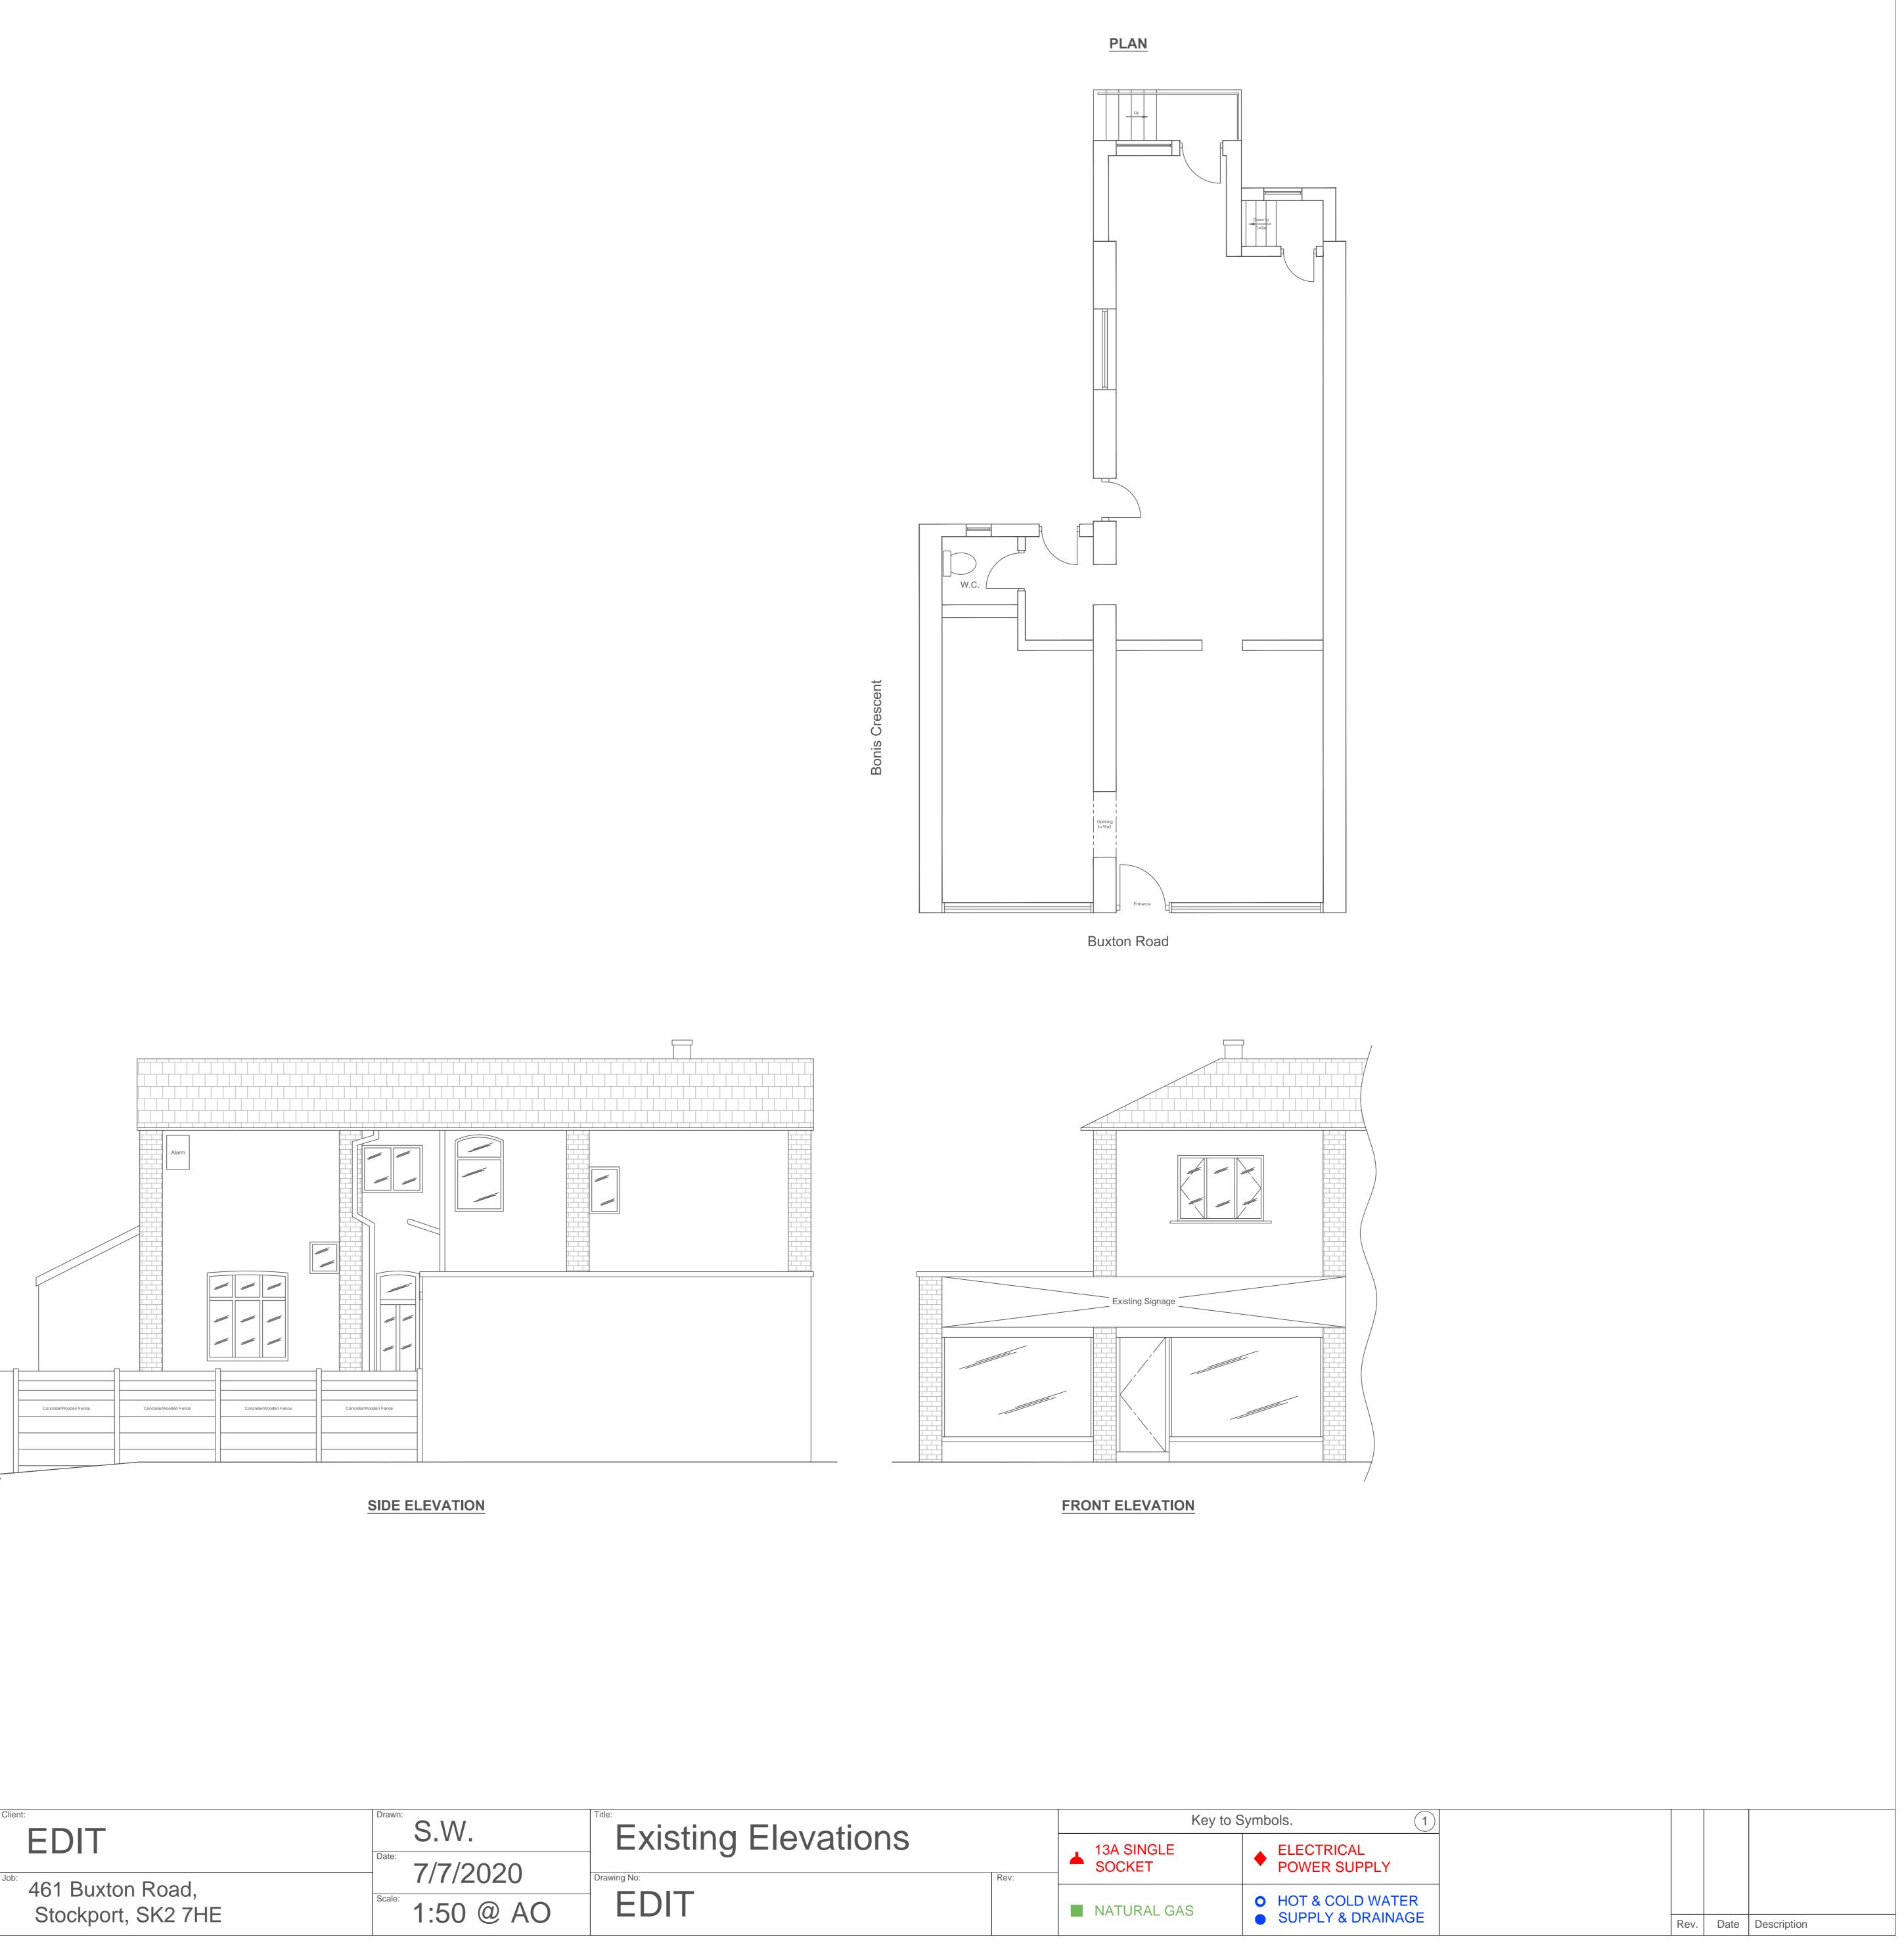

C COPYRIGHT

|         | Drawn: S.W.      |
|---------|------------------|
|         | Date: 7/7/2020   |
| ,<br>HE | Scale: 1:50 @ AO |

<u>N.B.</u> Dimensions to be checked on site and not scaled from this drawing. Services specified are for guidance & only for equipment specified. IF IN DOUBT ASK.

461 Buxton Road, Stockport, SK2 7F

**REAR ELEVATION** 

693 Attercliffe Road, Sheffield S9 3RE, United Kingdom Tel: 0114 2426661 This drawing is the property of Express Catering Equipment. It must not be copied or duplicated, wholly or in part, without written permission.

| 1           |      |      |                                                                       |
|-------------|------|------|-----------------------------------------------------------------------|
| AL<br>UPPLY |      |      |                                                                       |
| LD WATER    | A    |      | 1st Floor layout added. Site<br>plan added. Garage position<br>shown. |
| DRAINAGE    | Rev. | Date | Description                                                           |

**Bonis Cresent** 

**Buxton Road** 

461 Buxton Road, Great Moor. Existing Plans. Scale 1:100 @ A3 - Plans revised 03/11/20

**Buxton Road** 

461 Buxton Road, Great Moor. Proposed Plans. Scale 1:100 @ A3 - Plans Revised 03/11/20