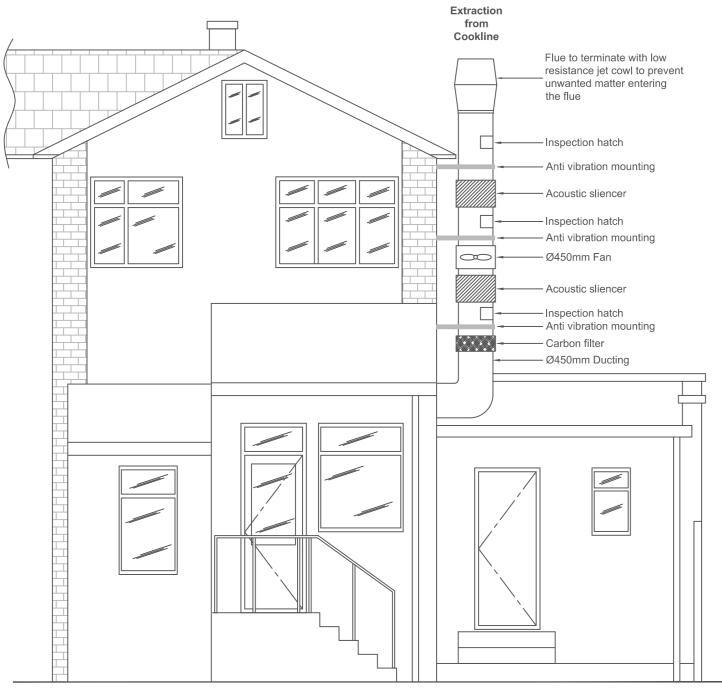

**REAR ELEVATION** 

693 Attercliffe Road, Sheffield S9 3RE, United Kingdom Tel: 0114 2426661 This drawing is the property of Express Catering Equipment. It must not be copied or duplicated, wholly or in part, without written permission.

461 Buxton Road, Stockport, SK2 7F

**REAR ELEVATION** 

693 Attercliffe Road, Sheffield S9 3RE, United Kingdom Tel: 0114 2426661 This drawing is the property of Express Catering Equipment. It must not be copied or duplicated, wholly or in part, without written permission.