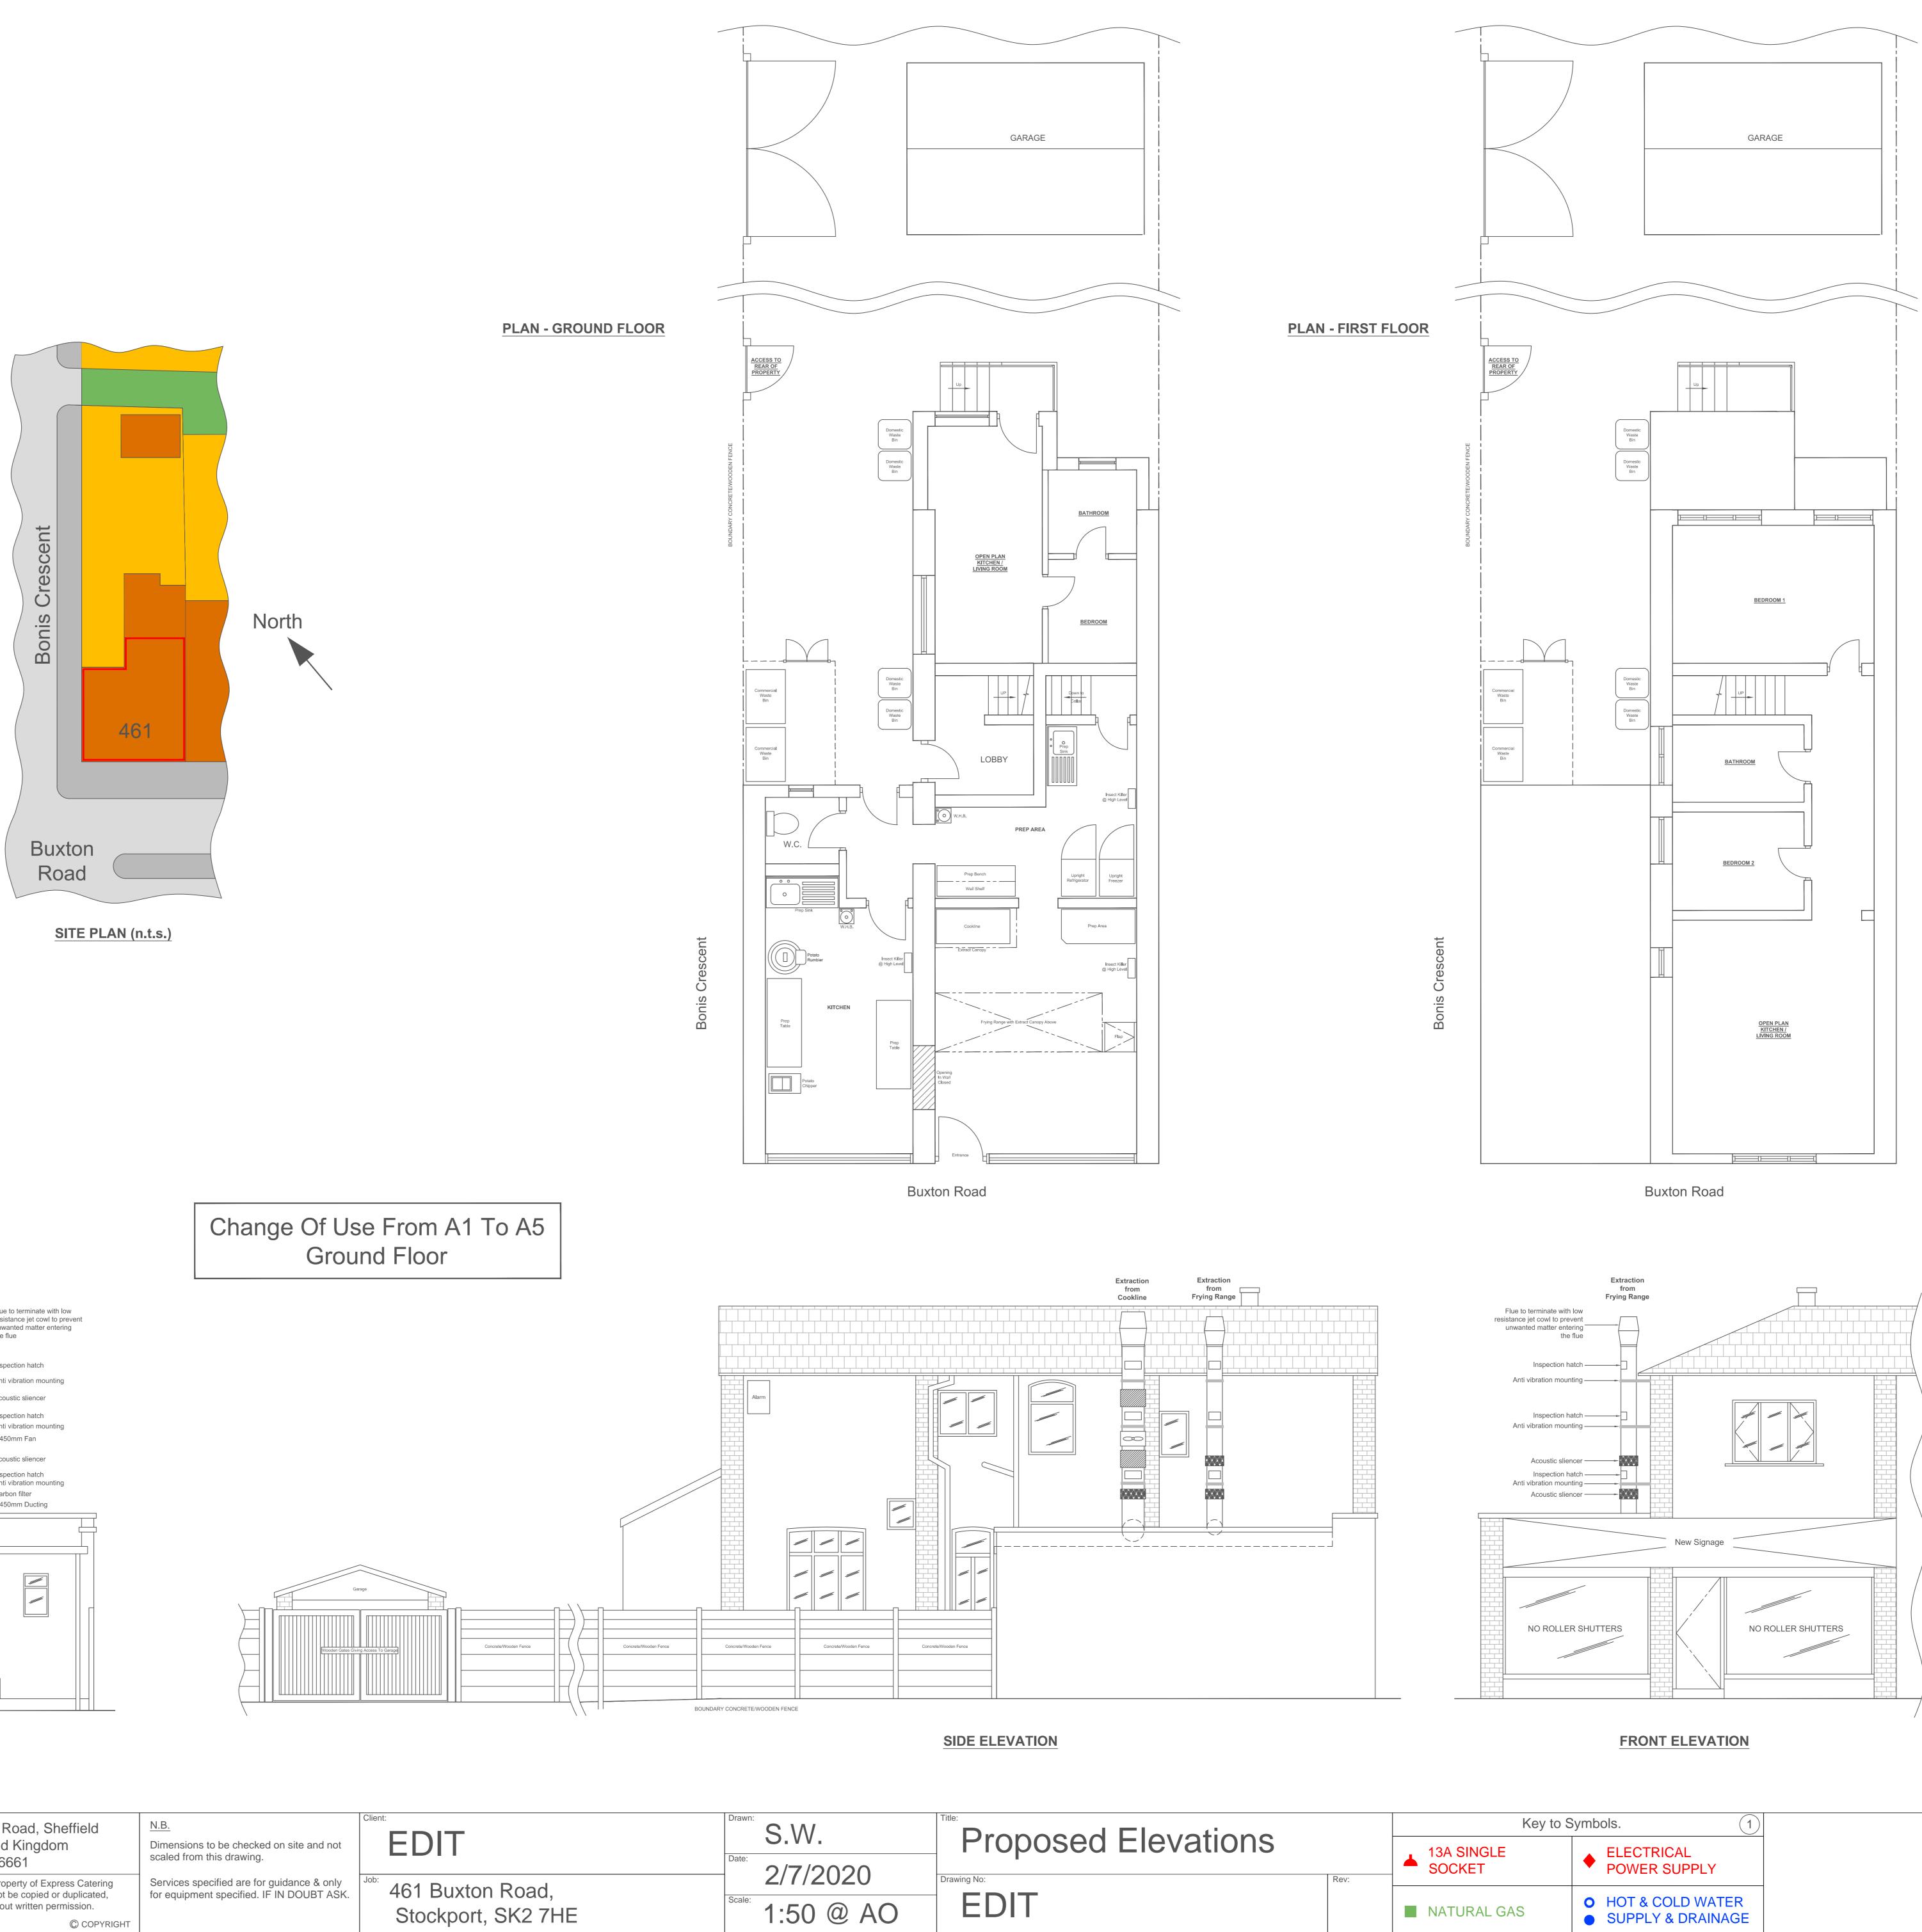

## 461, Buxton Road, Great Moor, Stockport, SK2 7HE

Site Plan shows area bounded by: 391217.97, 387712.89 391417.97, 387912.89 (at a scale of 1:1250), OSGridRef: SJ91318781. The representation of a road, track or path is no evidence of a right of way. The representation of features as lines is no evidence of a property boundary.

**Bonis Cresent** 

**Buxton Road** 

461 Buxton Road, Great Moor. Existing Plans. Scale 1:100 @ A3 - Plans revised 03/11/20

**Buxton Road** 

461 Buxton Road, Great Moor. Proposed Plans. Scale 1:100 @ A3 - Plans Revised 03/11/20