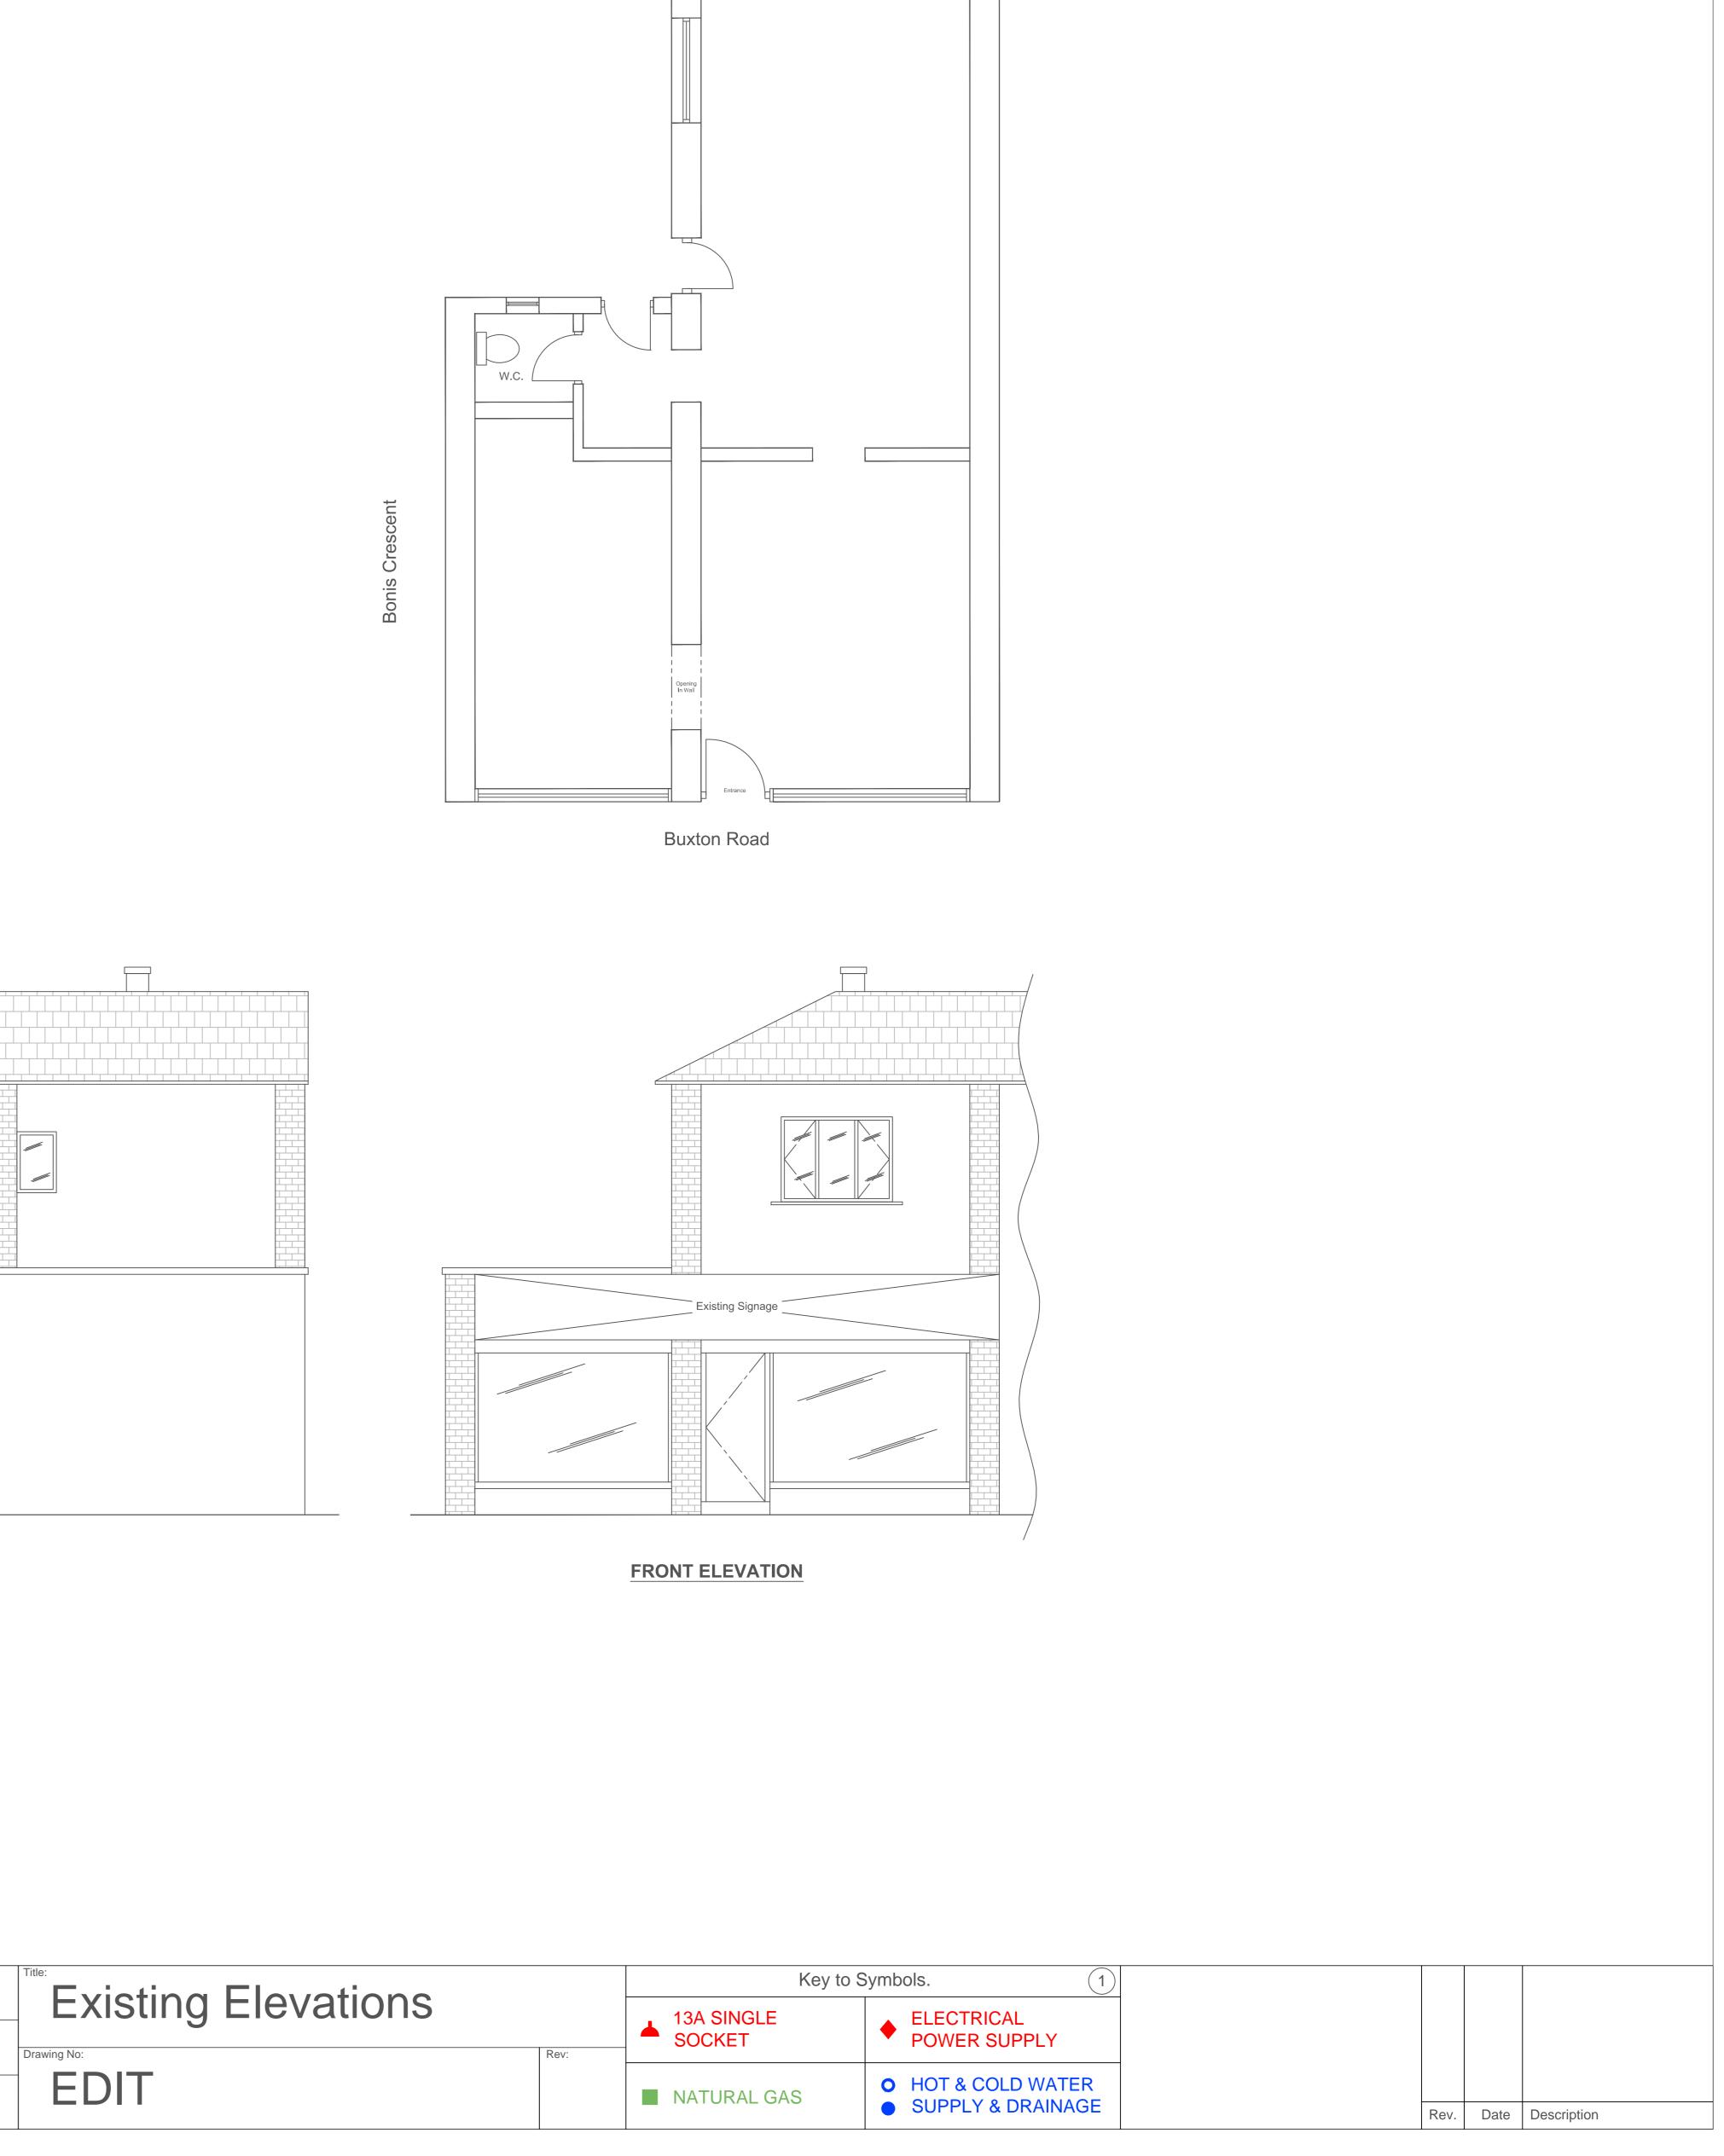

C COPYRIGHT

|         | Drawn: S.W.      |
|---------|------------------|
|         | Date: 7/7/2020   |
| ,<br>HE | Scale: 1:50 @ AO |

<u>N.B.</u> Dimensions to be checked on site and not scaled from this drawing. Services specified are for guidance & only for equipment specified. IF IN DOUBT ASK.

| 1           |      |      |                                                                       |
|-------------|------|------|-----------------------------------------------------------------------|
| AL<br>UPPLY |      |      |                                                                       |
| LD WATER    | A    |      | 1st Floor layout added. Site<br>plan added. Garage position<br>shown. |
| DRAINAGE    | Rev. | Date | Description                                                           |

**Bonis Cresent** 

**Buxton Road** 

461 Buxton Road, Great Moor. Existing Plans. Scale 1:100 @ A3 - Plans revised 03/11/20

**Buxton Road** 

461 Buxton Road, Great Moor. Proposed Plans. Scale 1:100 @ A3 - Plans Revised 03/11/20