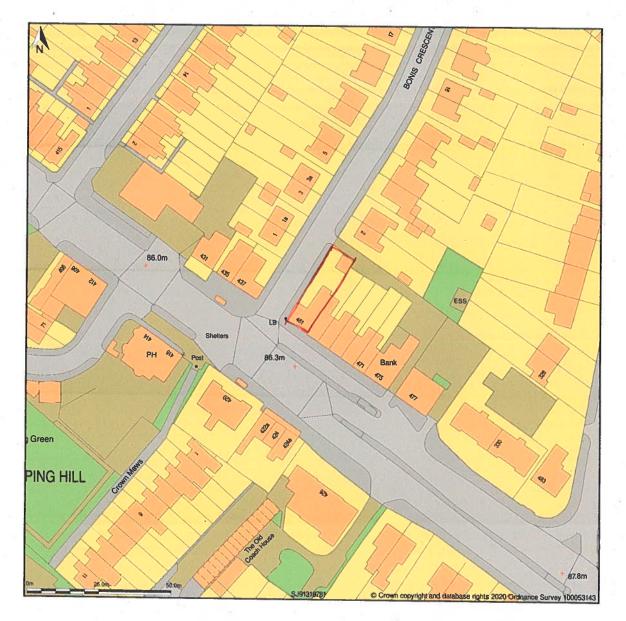

## 461, Buxton Road, Great Moor, Stockport, SK2 7HE

Site Plan shows area bounded by: 391217.97, 387712.89 391417.97, 387912.89 (at a scale of 1:1250), OSGridRef: SJ91318781. The representation of a road, track or path is no evidence of a right of way. The representation of features as lines is no evidence of a property boundary.

Produced on 30th Jun 2020 from the Ordnance Survey National Geographic Database and incorporating surveyed revision available at this date. Reproduction in whole or part is prohibited without the prior permission of Ordnance Survey. Crown copyright 2020. Supplied by www.buyaplan.co.uk a licensed Ordnance Survey partner (100053143). Unique plan reference: #00529206-B204EC

Ordnance Survey and the OS Symbol are registered trademarks of Ordnance Survey, the national mapping agency of Great Britain. Buy A Plan logo, pdf design and the www.buyaplan.co.uk website are Copyright @ Pass Inc Ltd 2020