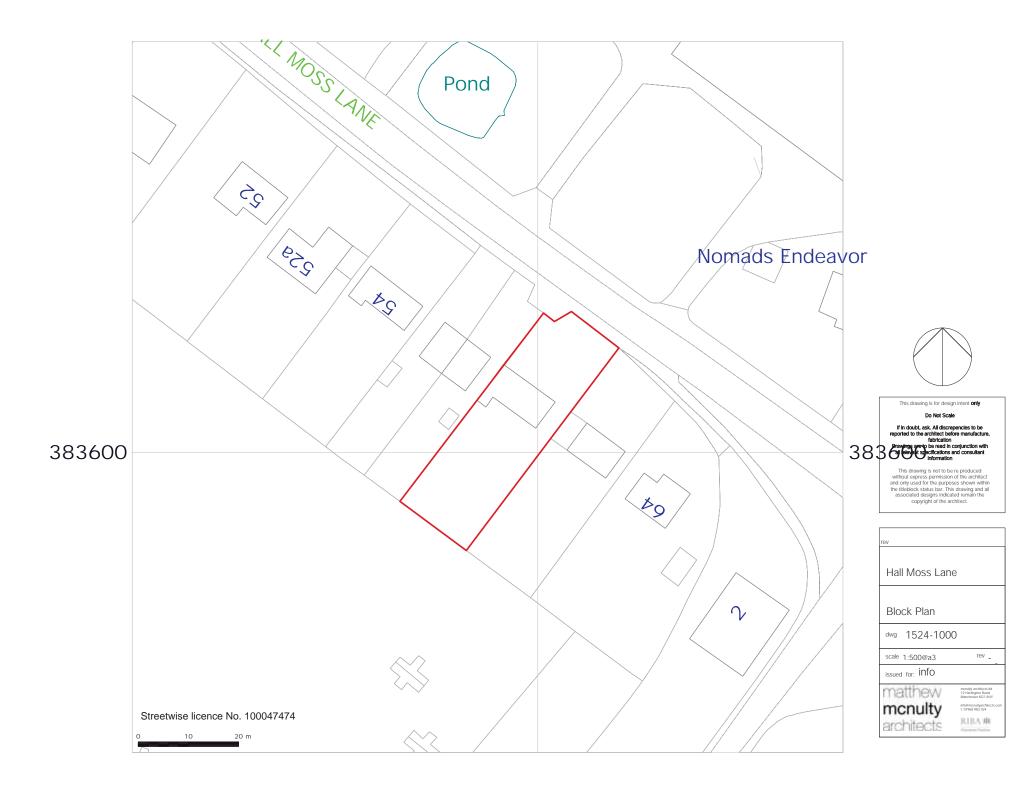

| rev                   |                                                                    |
|-----------------------|--------------------------------------------------------------------|
| Hall Moss Lan         | ne                                                                 |
| Proposed Firs<br>Plan | t Floor                                                            |
| dwg 1524-102          | 2                                                                  |
| scale 1:50@a3         | rev A                                                              |
| issued for: info      |                                                                    |
| matthew               | monulty architects ltd<br>12 Hartington Road<br>Manchester M21 8UY |
| monulty               | info@mcnultyarchitects.co<br>t: 07968 983 024                      |
| architects            | RIBA 坤                                                             |