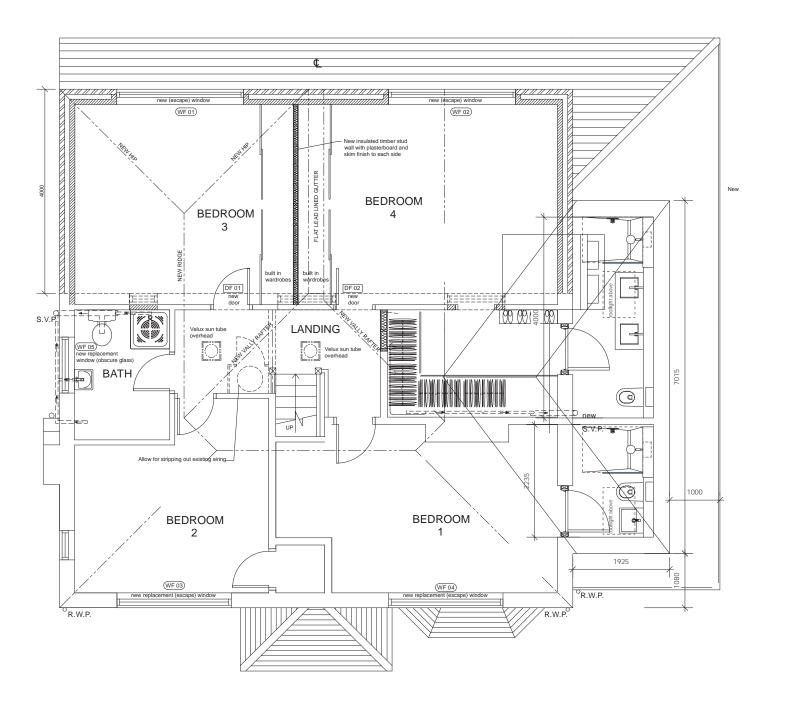

| rev                   |                                                                    |
|-----------------------|--------------------------------------------------------------------|
| Hall Moss Lan         | ne                                                                 |
| Proposed Firs<br>Plan | t Floor                                                            |
| dwg 1524-102          | 2                                                                  |
| scale 1:50@a3         | rev A                                                              |
| issued for: info      |                                                                    |
| matthew               | monulty architects ltd<br>12 Hartington Road<br>Manchester M21 8UY |
| monulty               | info@mcnultyarchitects.co<br>t: 07968 983 024                      |
| architects            | RIBA 坤                                                             |