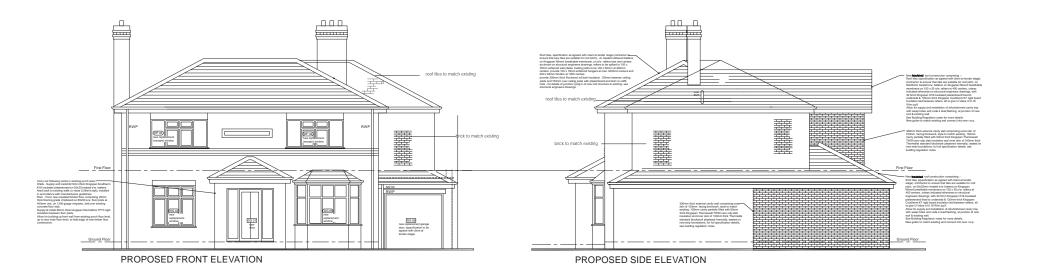

-------------------------------------|
| Hall Moss Lan         | ne                                                                 |
| Proposed Firs<br>Plan | t Floor                                                            |
| dwg 1524-102          | 2                                                                  |
| scale 1:50@a3         | rev A                                                              |
| issued for: info      |                                                                    |
| matthew               | monulty architects ltd<br>12 Hartington Road<br>Manchester M21 8UY |
| monulty               | info@mcnultyarchitects.co<br>t: 07968 983 024                      |
| architects            | RIBA 坤                                                             |