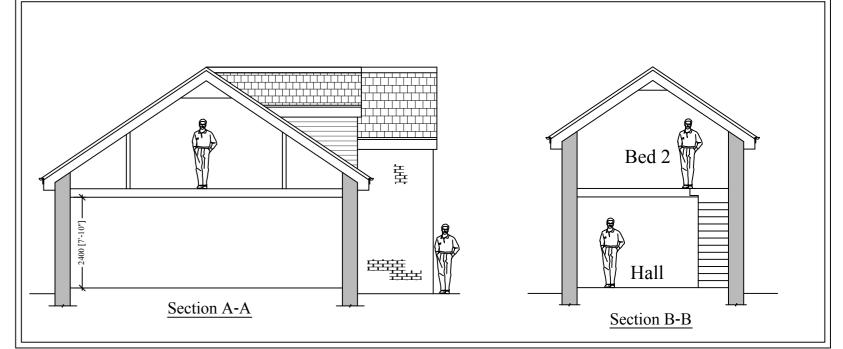

#### Mr Alan Skirvin

Job Title
Proposed Replacement Dwelling at
The Cottage
Gird Lane
Marple Bridge
SK6 5LP

# Proposed Plans, Elevations and Sections

1:100 at A2

Date
July 2019
Drawn by
SJ

Drawing No. Rev. 200