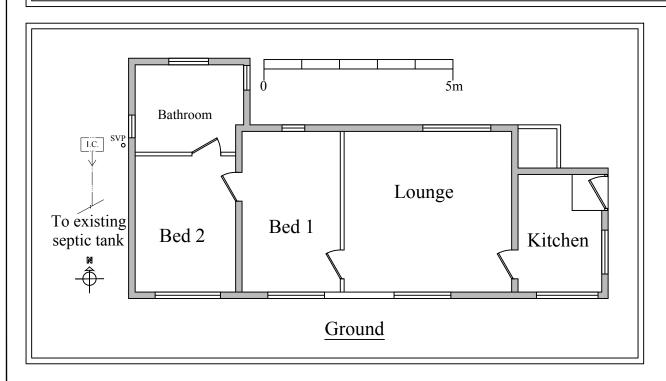

#### Mr Alan Skirvin

Proposed Replacement Dwelling at The Cottage Gird Lane Marple Bridge SK6 5LP

Plans and Elevations as Existing

Scale 1:100 at A3

Date May 2019 Drawn by SJ

Drawing No. 102