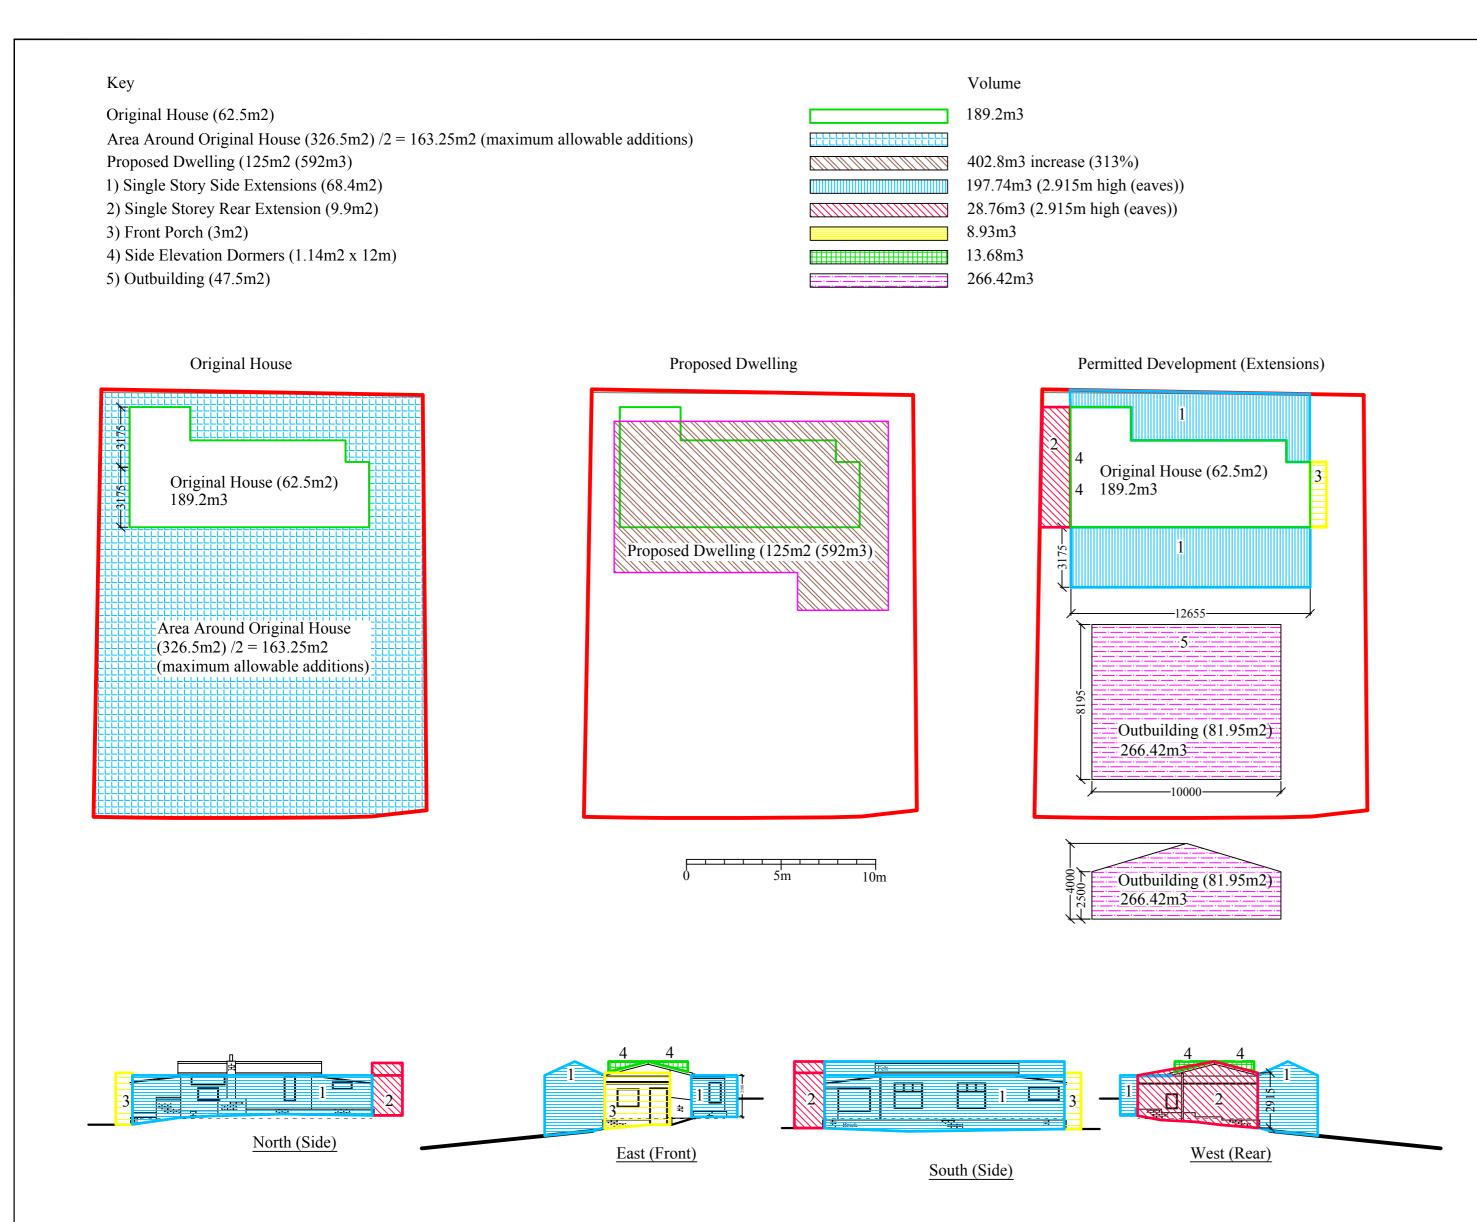

## DESIGN LTD

**Building Design & Surveying Consultants** The Old Co-Op Building, Church Street,
Hayfield, High Peak SK22 2JE
Tel:01663 742903 Fax:01663 751247
Mobile: 07984 007 087 Email: info@sjdesign.net www.sjdesign.net

#### Mr Alan Skirvin

Job Title Proposed Replacement Dwelling at The Cottage Gird Lane Marple Bridge SK6 5LP

Drawing Title
Permitted Development

1:200 at A2 April 2020

Drawing No. 300