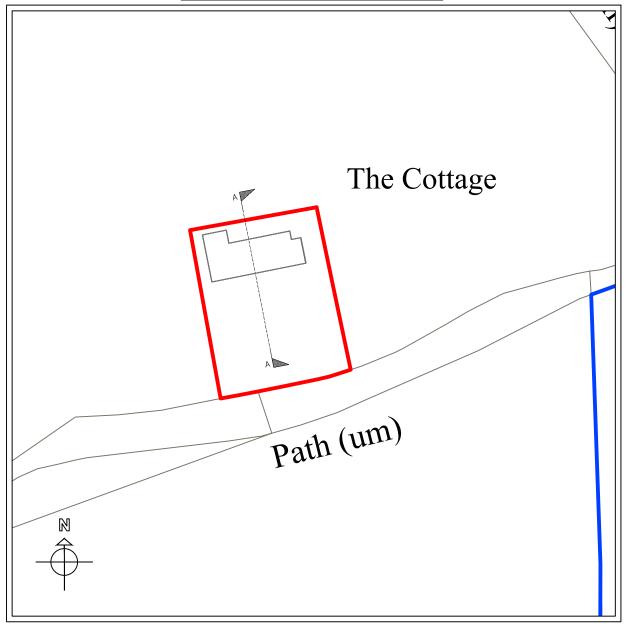

#### **Planning**



Building Design & Surveying Consultants
The Old Co-Op Building, Church Street,
Hayfield, High Peak SK22 2JE
Tel:01663 742903 Fax:01663 751247
Mobile: 07984 007 087 Email: info@sjdesign.net
www.sjdesign.net

#### Mr Alan Skirvin

Job Title
Proposed Replacement Dwelling at
The Cottage
Gird Lane
Marple Bridge
SK6 5LP

Drawing Title Location Plan

1:1250 at A3 awn bySJ ate May 2019

#### Site Plan As Existing (1:500)



#### Site Plan As Proposed (1:500)



#### **Planning**

This drawing is the Copyright of SJ Design Limited.

All dimensions must be checked on site.

All materials and workmanship are to be in accordance with prevailing Briti

Standards, Codes of Practice, Building Regulations, manufacturers and feder



## DESIGN LID

Building Design & Surveying Consultants The Old Co-Op Building, Church Street, Hayfield, High Peak SK22 2JE Tel:01663 742903 Fax:01663 751247 Mobile: 07984 007 087 Email: info@sjdesign.net www.sjdesign.net

#### Mr Alan Skirvin

Job Title
Proposed Replacement Dwelling at
The Cottage
Gird Lane
Marple Bridge
SK6 5LP

Drawing Title
Site Plans

Scale 1: 500 at A3

Date May 2019 Drawn by SJ

Drawing No. Rev. 101









#### <u>Planning</u>

This drawing is the Copyright of S