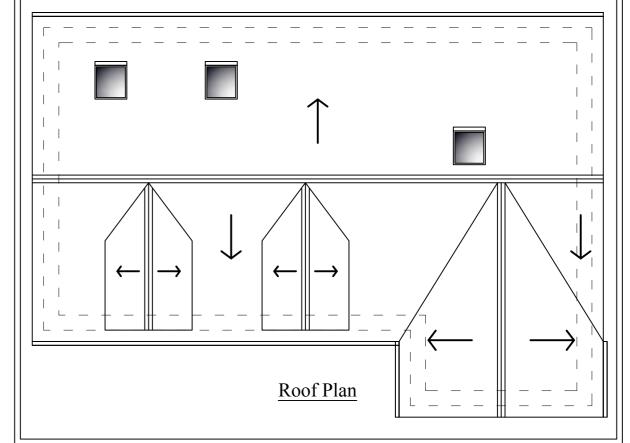

#### Mr Alan Skirvin

Job Title
Proposed Replacement Dwelling at
The Cottage
Gird Lane
Marple Bridge
SK6 5LP

# Proposed Plans, Elevations and Sections

1:100 at A2

Date
July 2019
Drawn by
SJ

Drawing No. Rev. 200