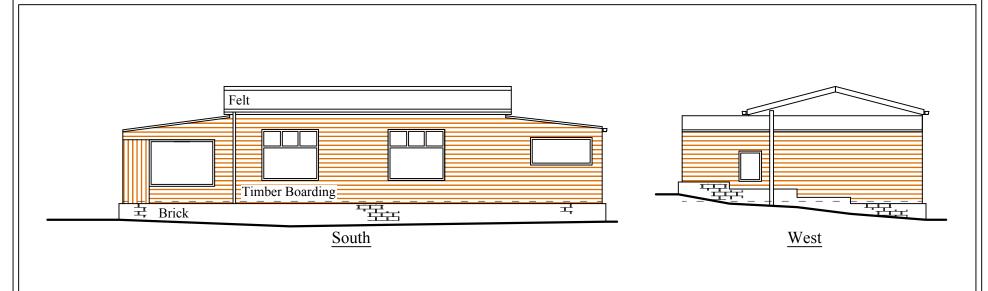

#### Mr Alan Skirvin

Proposed Replacement Dwelling at The Cottage Gird Lane Marple Bridge SK6 5LP

Plans and Elevations as Existing

Scale 1:100 at A3

Date May 2019 Drawn by SJ

Drawing No. 102