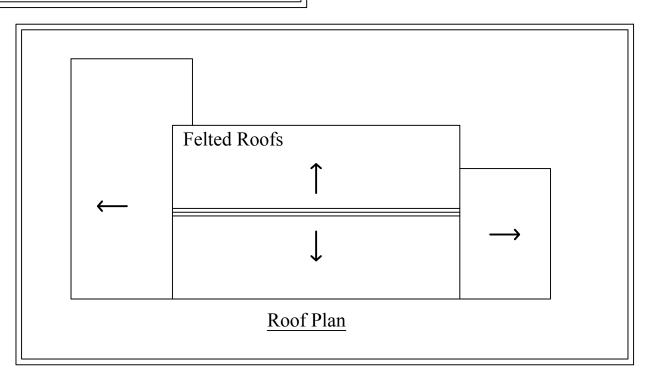

#### Mr Alan Skirvin

Proposed Replacement Dwelling at The Cottage Gird Lane Marple Bridge SK6 5LP

Plans and Elevations as Existing

Scale 1:100 at A3

Date May 2019 Drawn by SJ

Drawing No. 102