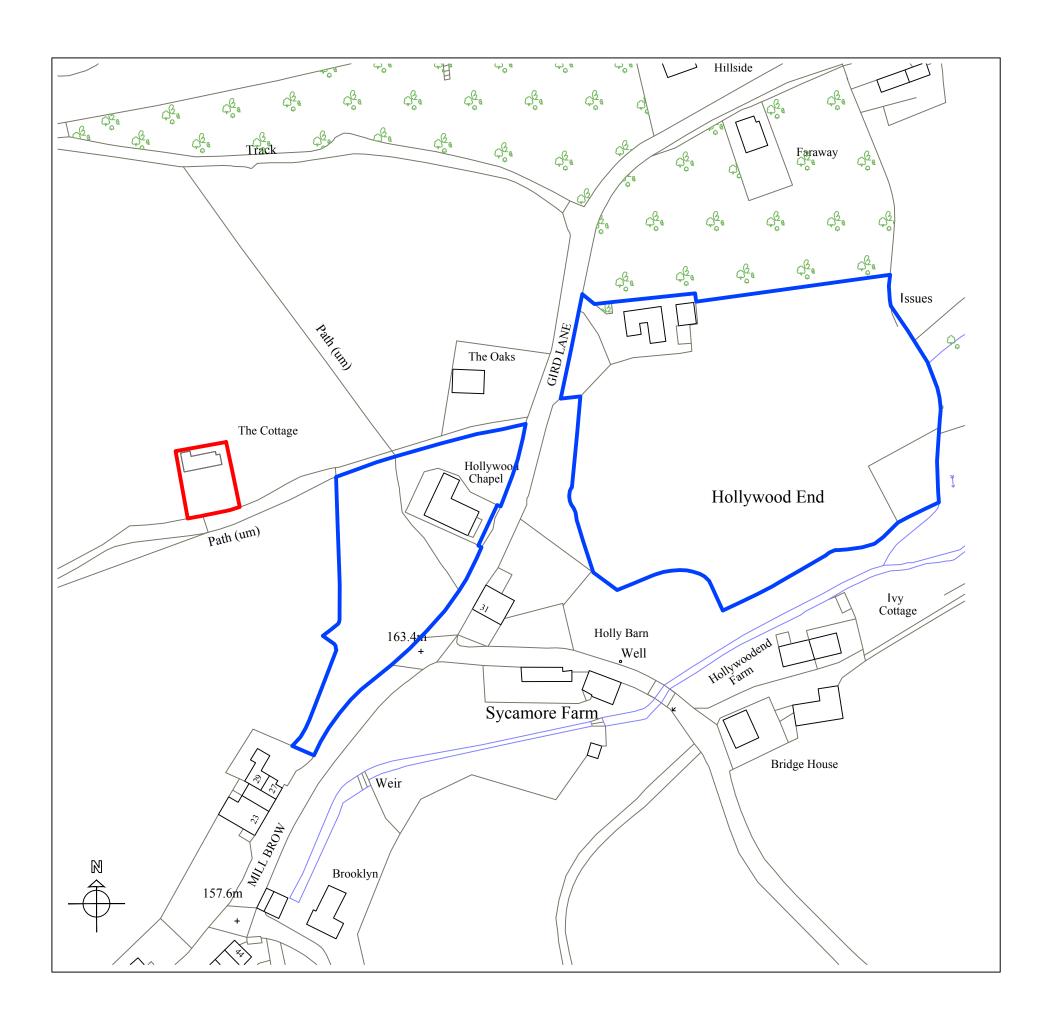

#### Mr Alan Skirvin

Job Title
Proposed Replacement Dwelling at
The Cottage
Gird Lane
Marple Bridge
SK6 5LP

Drawing Title Location Plan

1:1250 at A3 awn bySJ ate May 2019