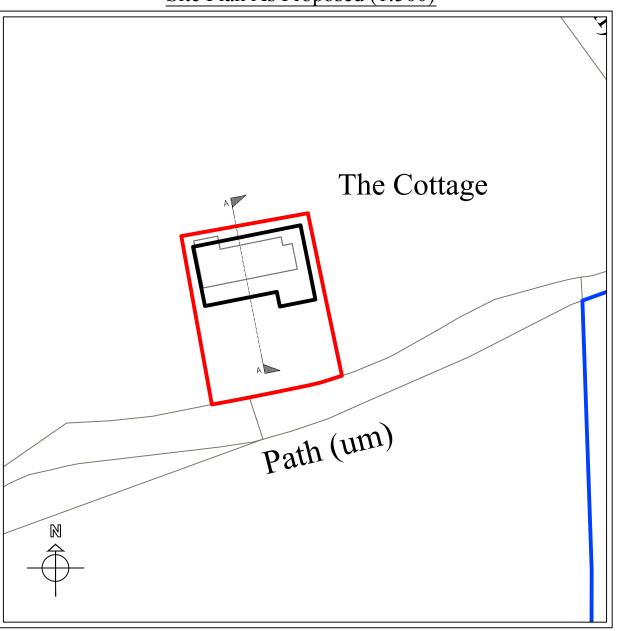

#### **Planning**



Building Design & Surveying Consultants
The Old Co-Op Building, Church Street,
Hayfield, High Peak SK22 2JE
Tel:01663 742903 Fax:01663 751247
Mobile: 07984 007 087 Email: info@sjdesign.net
www.sjdesign.net

#### Mr Alan Skirvin

Job Title
Proposed Replacement Dwelling at
The Cottage
Gird Lane
Marple Bridge
SK6 5LP

Drawing Title Location Plan

1:1250 at A3 awn bySJ ate May 2019

#### Site Plan As Existing (1:500)



#### Site Plan As Proposed (1:500)



#### **Planning**

This drawing is the Copyright of SJ Design Limited.

All dimensions must be checked on site.

All materials and workmanship are to be in accordance with prevailing Briti

Standards, Codes of Practice, Building Regulations, manufacturers and feder



## DESIGN LID

Building Design & Surveying Consultants The Old Co-Op Building, Church Street, Hayfield, High Peak SK22 2JE Tel:01663 742903 Fax:01663 751247 Mobile: 07984 007 087 Email: info@sjdesign.net www.sjdesign.net

#### Mr Alan Skirvin

Job Title
Proposed Replacement Dwelling at
The Cottage
Gird Lane
Marple Bridge
SK6 5LP

Drawing Title
Site Plans

Scale 1: 500 at A3

Date May 2019 Drawn by SJ

Drawing No. Rev. 101









#### <u>Planning</u>

This drawing is the Copyright of SJ Design Limited.

All dimensions must