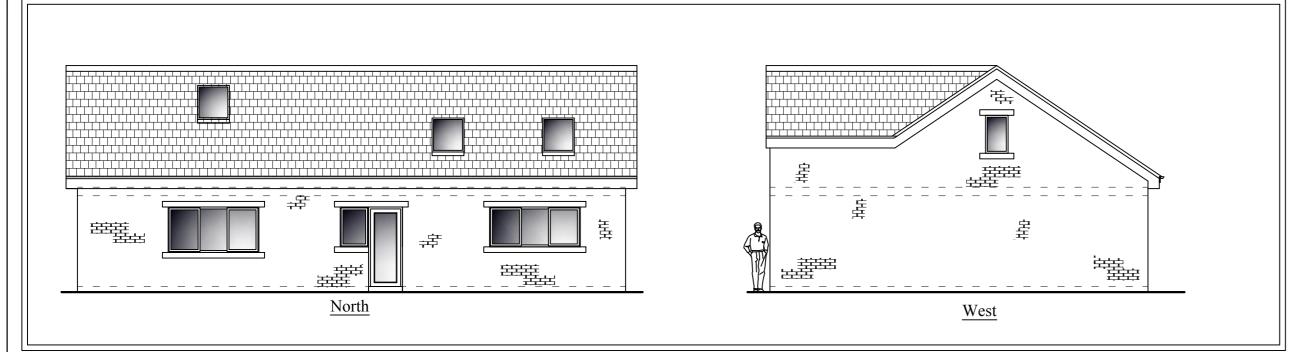

#### Mr Alan Skirvin

Job Title
Proposed Replacement Dwelling at
The Cottage
Gird Lane
Marple Bridge
SK6 5LP

# Proposed Plans, Elevations and Sections

1:100 at A2

Date
July 2019
Drawn by
SJ

Drawing No. Rev. 200