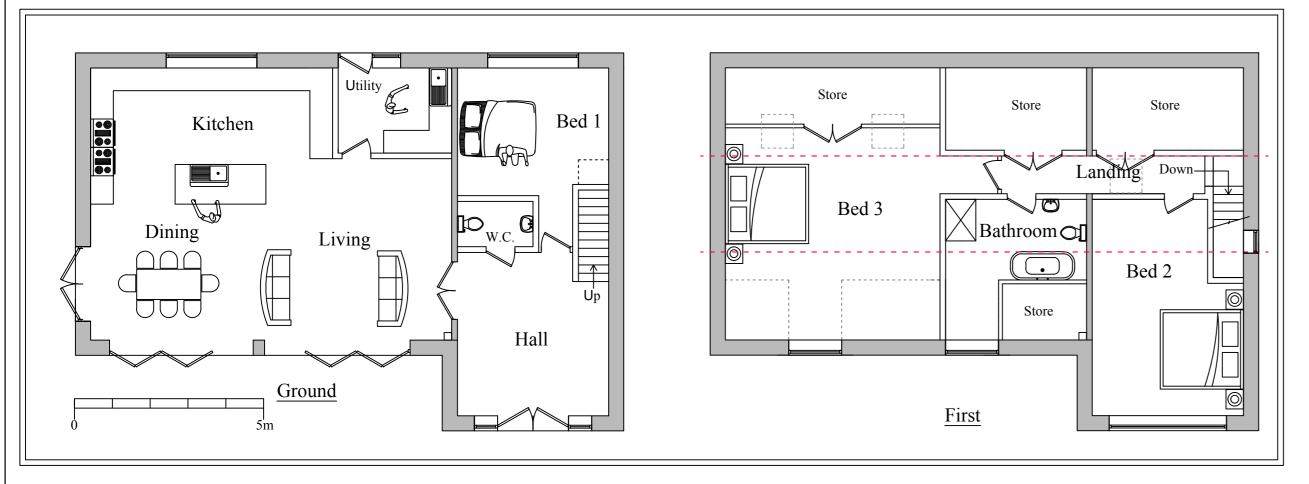

### DESIGN LTD

Building Design & Surveying Consultants
The Old Co-Op Building, Church Street,
Hayfield, High Peak SK22 2JE
Tel:01663 742903 Fax:01663 751247
Mobile: 07984 007 087 Email: info@sjdesign.net
www.sjdesign.net

#### Mr Alan Skirvin

Proposed Replacement Dwelling at The Cottage Gird Lane Marple Bridge SK6 5LP

Plans and Elevations as Existing

Scale 1:100 at A3

Date May 2019 Drawn by SJ

Drawing No. 102