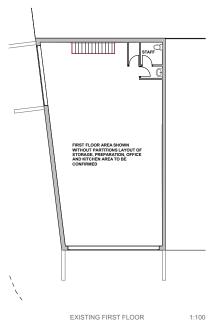

-----------------------|-----------------|--------------------|-----|----|--|
|   | PROPOSED DELI PATISSERIE  1 BRAMHALL LANE SOLUTH |                 |                    |     |    |  |
| J | SCREEN ELEVATIONS JULY 18                        |                 |                    |     |    |  |
|   | DATE JAN 19<br>CHECKED                           | DRAWN. AS SHOWN | DRG No.<br>4 40262 | /05 | _/ |  |

20CM 10CM









## AS BUILT ELEVATIONS



chartered architect
3 KENDAL DRIVE GATLEY CHEADLE SK8 4QJ
TEL: 0161 408 4882 MOBILE 0771583075
Email: ron@gonshaw-associates.com

Rev C. Amend access door arrangement, including plans and elevations 18/11/20

Rev B Amend screen and fascia detail. 16/05/19

REV A Adjust screen location by 300mm on Ack Lane East frontage. 23/04/19

A1 10CM 20CM





EXISTING GROUND FLOOR

10CM

20CM





APPROVED PLANS

gonshaw
associates
chartered architect
3 KENDAL DRIVE GATLEY CHEADLE SYS 40J
TEL: 01st 40s 482; MOBILE 077188078
Email: ron@gonshaw associates.com









flue position over flat roc



## AS BUILT PLANS



Rev D update layout 28/05/19 Rev C Amend screen and fascia detail adjust layouts, adjust extract layout 16/05/19

REV B Adjust screen location by 300mm on Ack Lane East frontage. 23/04/19

REV A Update drawing 26-02-19

BRAMHALL GOURMET PROPOSED DELI PATISSERIE 1 BRAMHALL LANE SOUTH EXISTING AND PROPOSED PLANS JAN 19 AS SHOWN 40262 / 03F

20CM 10CM