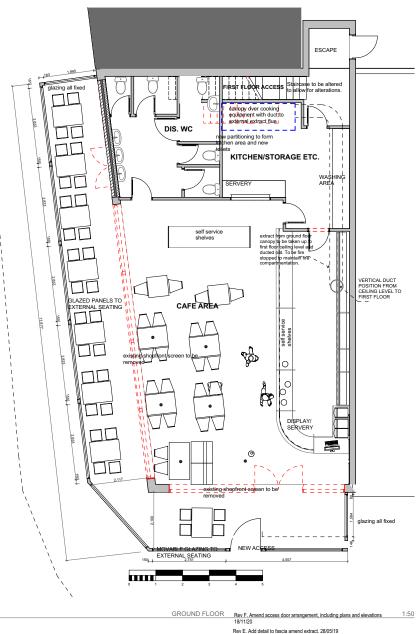

## AS BUILT PLANS

Rev D update layout 28/05/19 Rev C Amend screen and fascia detail adjust layouts, adjust extract layout 16/05/19

REV B Adjust screen location by 300mm on Ack Lane East frontage. 23/04/19

REV A Update drawing 26-02-19

BRAMHALL GOURMET PROPOSED DELI PATISSERIE 1 BRAMHALL LANE SOUTH EXISTING AND PROPOSED PLANS JAN 19 AS SHOWN 40262 / 03F

20CM 10CM