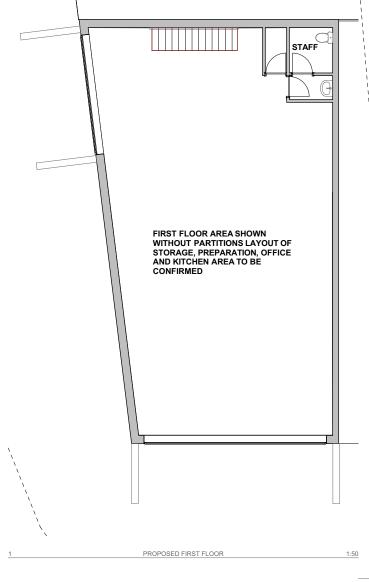

--|--------------------|-----|----|--|
|   | PROPOSED DELI PATISSERIE  1 BRAMHALL LANE SOLUTH |                 |                    |     |    |  |
| J | SCREEN ELEVATIONS JULY 18                        |                 |                    |     |    |  |
|   | DATE JAN 19<br>CHECKED                           | DRAWN. AS SHOWN | DRG No.<br>4 40262 | /05 | _/ |  |

20CM 10CM









## AS BUILT ELEVATIONS



chartered architect
3 KENDAL DRIVE GATLEY CHEADLE SK8 4QJ
TEL: 0161 408 4882 MOBILE 0771583075
Email: ron@gonshaw-associates.com

Rev C. Amend access door arrangement, including plans and elevations 18/11/20

Rev B Amend screen and fascia detail. 16/05/19

REV A Adjust screen location by 300mm on Ack Lane East frontage. 23/04/19

A1 10CM 20CM





EXISTING GROUND FLOOR

10CM

20CM





APPROVED PLANS

gonshaw
associates
chartered architect
3 KENDAL DRIVE GATLEY CHEADLE SYS 40J
TEL: 01st 40s 482; MOBILE 077188078
Email: ron@gonshaw associates.com









flue position over flat roc



## AS BUILT PLANS



Rev D update layout 28/05/19 Rev C Amend screen and fascia detail adjust layouts, adjust extract layout 16/05/19

REV B Adjust screen location by 300mm on Ack Lane East frontage. 23/04/19

REV A Update drawing 26-02-19

BRAMHALL GOURMET PROPOSED DELI PATISSERIE 1 BRAMHALL LANE SOUTH EXISTING AND PROPOSED PLANS JAN 19 AS SHOWN 40262 / 03F

20CM 10CM