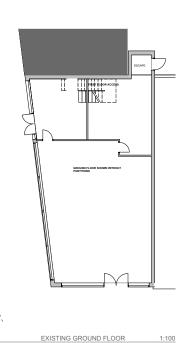

Rev B Amend screen and fascia detail. 16/05/19

REV A Adjust screen location by 300mm on Ack Lane East frontage. 23/04/19

A1 10CM 20CM

EXISTING GROUND FLOOR

10CM

20CM

APPROVED PLANS

gonshaw
associates
chartered architect
3 KENDAL DRIVE GATLEY CHEADLE SYS 40J
TEL: 01st 40s 482; MOBILE 077188078
Email: ron@gonshaw associates.com