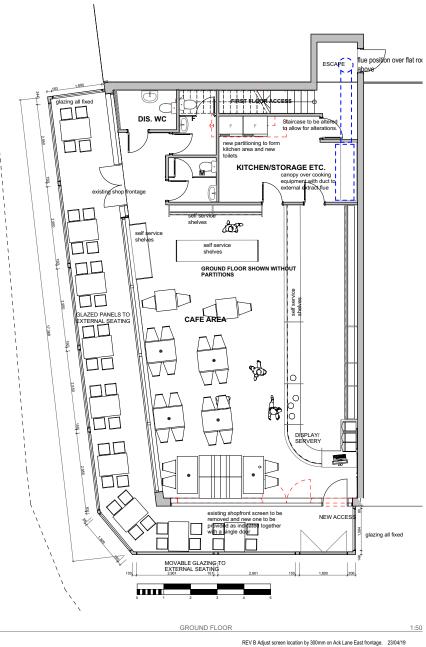

flue position over flat roc

## AS BUILT PLANS

Rev D update layout 28/05/19 Rev C Amend screen and fascia detail adjust layouts, adjust extract layout 16/05/19

REV B Adjust screen location by 300mm on Ack Lane East frontage. 23/04/19

REV A Update drawing 26-02-19

BRAMHALL GOURMET PROPOSED DELI PATISSERIE 1 BRAMHALL LANE SOUTH EXISTING AND PROPOSED PLANS JAN 19 AS SHOWN 40262 / 03F

20CM 10CM