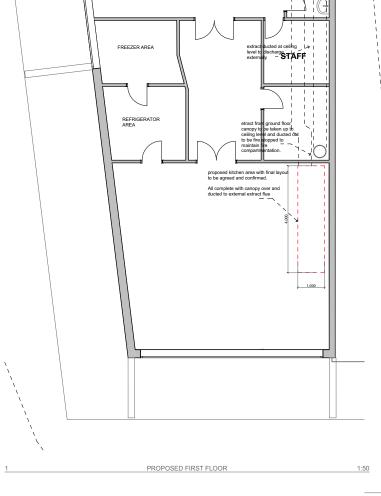

## APPROVED ELEVATIONS

Appropriate action is to be taken as regards noise and odour. Details to be provided by a specialist company.

The following details are to be confirmed;

1. Canopy Size
2. Size and number of filters fitted into the canopy.

3. Cooking equipment list, including any table or worktops

4. Size of the equipment length x width

5. Length of ducting, number of bends and type of bends.

the following information is confirmed by specialist kitchen

- stoilless steel extraction canopy to MUCA DW/171
   dodour control based on guidelines set out by DEFFRA.
   Woods 500 dim oxial fan.
   450 mm spiral duct to 1m above the eaves level.
   Noise levels based on guidelines as set out by the World Harlth Conseniation.
- Health Organisation (WHO)

  6. NOISE DATA

   LOW 24 dba at 3 m free field

   HIGH 51 dba at 3 m free field

REAR ELEVATION 1

|   | BRAMHALL GOURMET                                 |                 |                    |     |    |  |
|---|--------------------------------------------------|-----------------|--------------------|-----|----|--|
|   | PROPOSED DELI PATISSERIE  1 BRAMHALL LANE SOLUTH |                 |                    |     |    |  |
| J | SCREEN ELEVATIONS JULY 18                        |                 |                    |     |    |  |
|   | DATE JAN 19<br>CHECKED                           | DRAWN. AS SHOWN | DRG No.<br>4 40262 | /05 | _/ |  |

flue position over flat roc