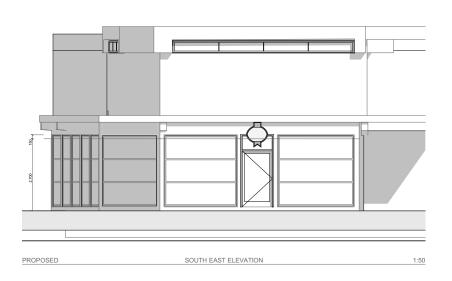

SOUTH EAST ELEVATION 1:50

  6. NOISE DATA

   LOW 24 dba at 3 m free field

   HIGH 51 dba at 3 m free field

REAR ELEVATION 1

|   | BRAMHALL GOURMET                                 |                 |                    |     |    |  |
|---|--------------------------------------------------|-----------------|--------------------|-----|----|--|
|   | PROPOSED DELI PATISSERIE  1 BRAMHALL LANE SOLUTH |                 |                    |     |    |  |
| J | SCREEN ELEVATIONS JULY 18                        |                 |                    |     |    |  |
|   | DATE JAN 19<br>CHECKED                           | DRAWN. AS SHOWN | DRG No.<br>4 40262 | /05 | _/ |  |