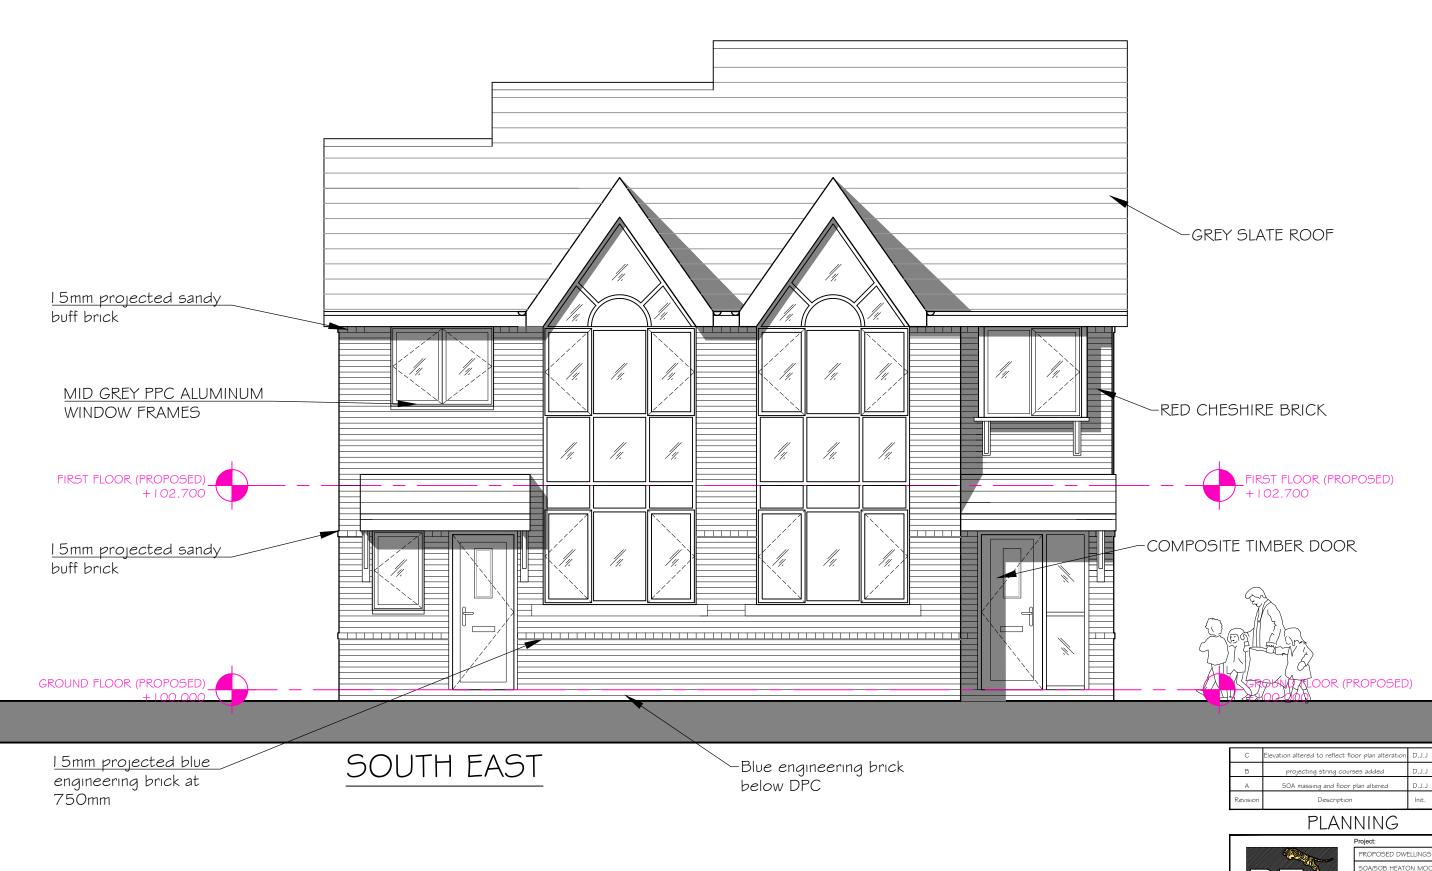

|          |                                                    | _     |          |
|----------|----------------------------------------------------|-------|----------|
| С        | Elevation altered to reflect floor plan alteration | D.J.J | 30.10.20 |
| в        | projecting string courses added                    | D.J.J | 07.07.20 |
| A        | 50A massing and floor plan altered                 | D.J.J | 01.05.20 |
| Revision | Description                                        | Init. | Date     |