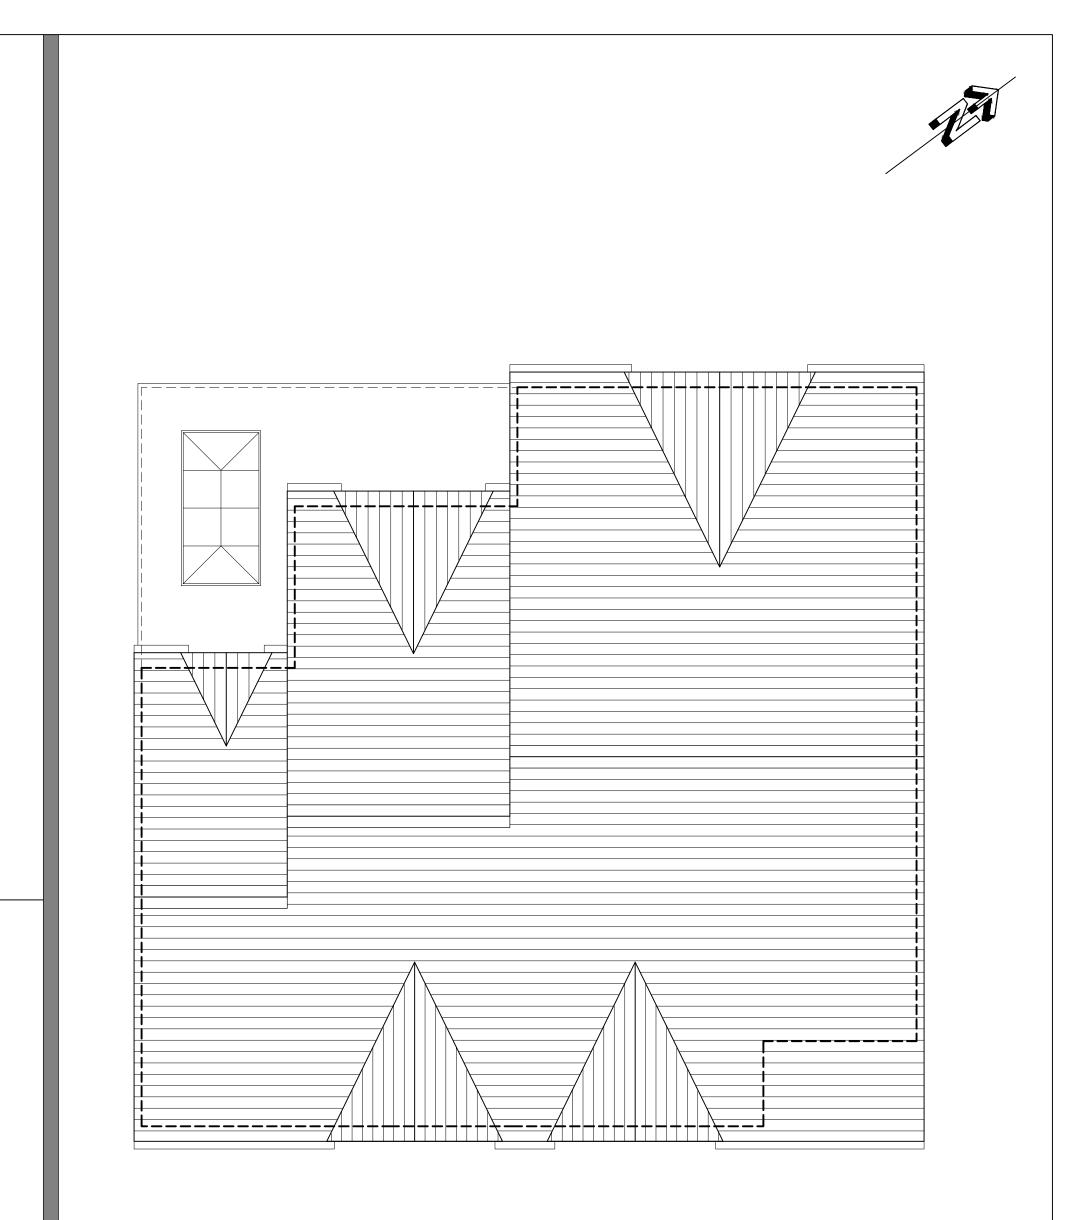

## ROOF PLAN

| В        | UILDING POSITIONED I 100mm AWAY FROM WEST BOUNDARY<br>WITH SLIGHT MASS ALTERATION TO ADHERE TO 45 DEGREE<br>LINE OF 1ST FLOOR WINDOW TO 4a PORTLAND PLACE | D.J.J | 30.10.20 |
|----------|-----------------------------------------------------------------------------------------------------------------------------------------------------------|-------|----------|
| А        | 50A massing and floor plan altered                                                                                                                        | D.J.J | 05.05.20 |
| Revision | Description                                                                                                                                               | Init. | Date     |

### PLANNING

|                                                                                    |                                                                            | Project:                      |              |
|------------------------------------------------------------------------------------|----------------------------------------------------------------------------|-------------------------------|--------------|
|                                                                                    | See.                                                                       | PROPOSED DW                   | ÆLLINGS      |
|                                                                                    |                                                                            | 50A/50B HEAT                  | ON MOOR ROAD |
|                                                                                    | $\overline{\mathbf{M}}$                                                    | Client:                       |              |
|                                                                                    |                                                                            | MR A ISAACS                   |              |
|                                                                                    | Designers                                                                  |                               |              |
|                                                                                    |                                                                            |                               |              |
| 47A Park Lane Poynton Stor<br>Tel: 01625 403 516<br>E-mail:info@pzv                | ckport Cheshire SKI2 IRD<br>Fax: 01625 403 516                             | Drawing Title:                |              |
| 47A Park Lane Poynton Stor<br>Tel: 01625 403 516                                   | ckport Cheshire SKI2 IRD<br>Fax: 01625 403 516                             |                               | DOF          |
| 47A Park Lane Poynton Stor<br>Tel: 01625 403 516<br>E-mail:info@pzv+               | ckport Cheshire SK12 IRD<br>Fax: 01625 403 516<br>architects.co.uk         | Drawing Title:                | DOF          |
| 47A Park Lane Poynton Stor<br>Tel: 01625 403 516<br>E-mail:nfo@pzv-<br>Drawing No: | ckport Cheshire SK12 IRD<br>Fax: 01625 403 516<br>architects.co.uk<br>Rev: | Drawing Title:<br>PROPOSED RO | DOF<br>Date: |