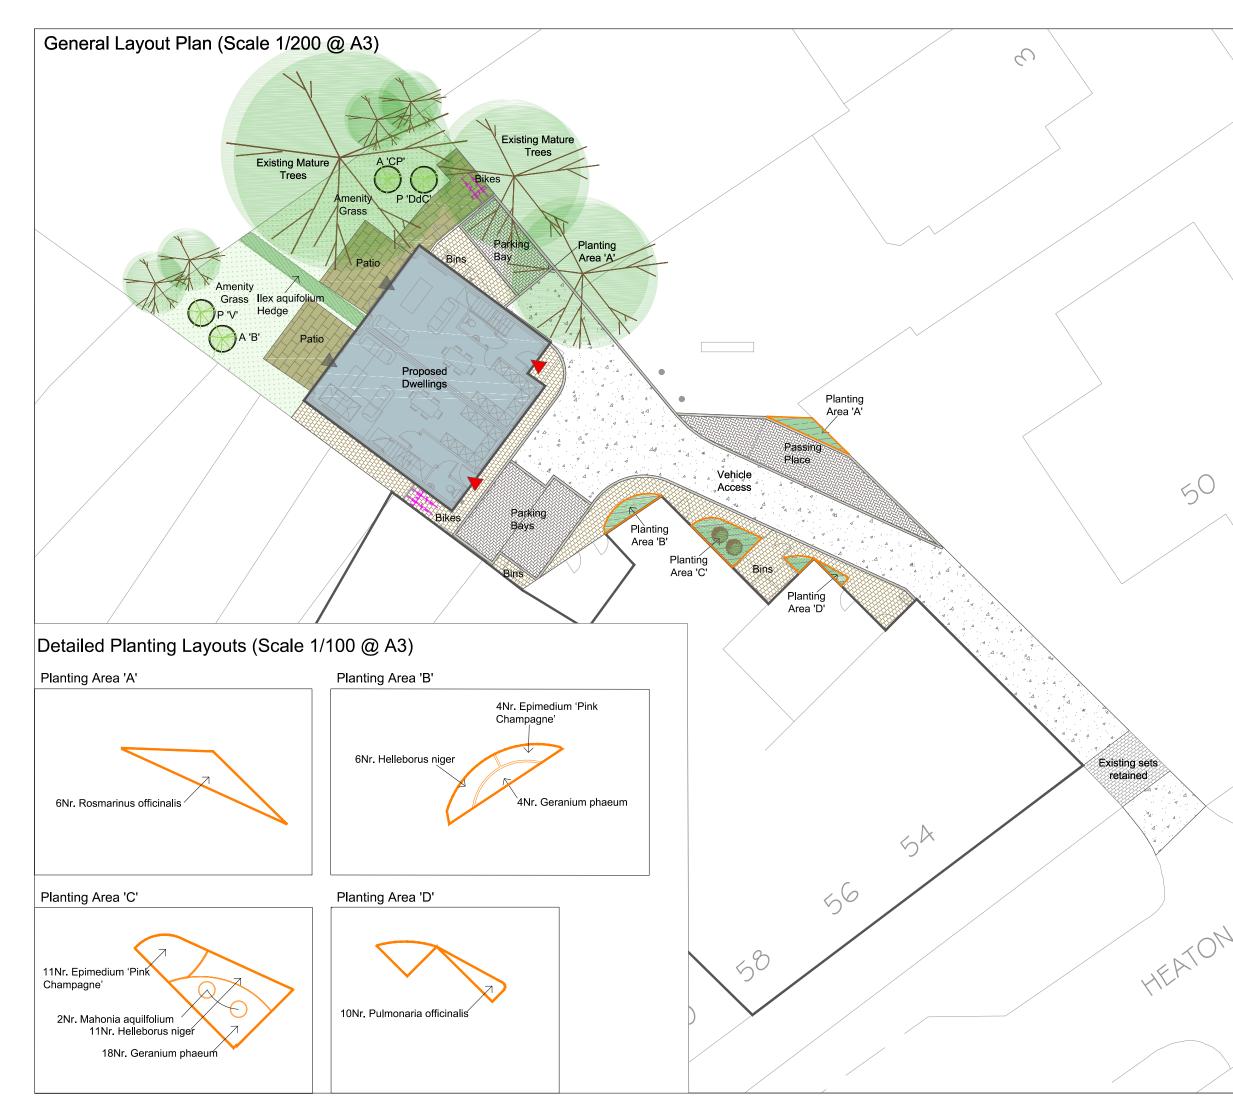

|                             | General                                                                     |                                                                          |                                                                                            |  |  |
|-----------------------------|-----------------------------------------------------------------------------|--------------------------------------------------------------------------|--------------------------------------------------------------------------------------------|--|--|
|                             |                                                                             | Proposed Developm<br>(Dwellings)                                         | ent Footprints                                                                             |  |  |
|                             |                                                                             | Principal Entrance/ E<br>Buildings                                       | Exit to                                                                                    |  |  |
|                             |                                                                             | Secondary Entrance<br>Buildings                                          | / Exit to                                                                                  |  |  |
|                             | Surfacing to                                                                | o Access and Car Par                                                     | kina                                                                                       |  |  |
|                             |                                                                             | Bitumen Macadam/<br>Surfacing- (Vehicle Ov                               | SMA                                                                                        |  |  |
|                             |                                                                             | Bitumen Macadam/ Surfacing- (Pedestrian                                  |                                                                                            |  |  |
|                             |                                                                             | Hydropave 240 Surfa<br>Colour: Charcoal (tbc)<br>by Tobermore or similar | acing                                                                                      |  |  |
|                             |                                                                             | Hydropave Tegula S<br>Tegula Trio. Colour: Brac<br>or similar            |                                                                                            |  |  |
|                             |                                                                             | Buff Colour Paving S                                                     | Slabs                                                                                      |  |  |
|                             | Trees and                                                                   | Vegetation                                                               |                                                                                            |  |  |
|                             |                                                                             | Existing Trees to Re                                                     | emain                                                                                      |  |  |
|                             | $\bigcirc$                                                                  | New Fruit Trees<br>(See Annotation and Sch                               | edule)                                                                                     |  |  |
|                             |                                                                             | New Single Species<br>Planting (See Schedule                             |                                                                                            |  |  |
| )                           | Ornamental Shrub Planting<br>(See Detailed Layout and Schedules)            |                                                                          |                                                                                            |  |  |
|                             | Specimen Plants<br>(See Detailed Layout and Schedules)                      |                                                                          |                                                                                            |  |  |
|                             |                                                                             | Amenity Grass                                                            |                                                                                            |  |  |
|                             | Bird and Bat Boxes                                                          |                                                                          |                                                                                            |  |  |
|                             | NB                                                                          | Nest Boses (by nhbs over 3m from ground                                  | dings. To be installed as                                                                  |  |  |
|                             | BB                                                                          | or similar) Attached                                                     | dstone Bat Box (by nhbs,<br>as per manufacturers<br>oxes to positioned at a<br>o 6 metres. |  |  |
|                             |                                                                             |                                                                          |                                                                                            |  |  |
|                             | Do not sca                                                                  | ot for construction.<br>le from drawing.<br>paving based on eng          | ineers drainage                                                                            |  |  |
|                             | proposals.                                                                  |                                                                          |                                                                                            |  |  |
|                             |                                                                             |                                                                          |                                                                                            |  |  |
|                             | Rev A: Client and LPA amendments 23.11.2020                                 |                                                                          |                                                                                            |  |  |
|                             | Project:<br>50A/50B Heaton Road Moor Road                                   |                                                                          |                                                                                            |  |  |
| . ٢                         | Drawing Title:<br>General Arrangement Plan and Detailed<br>Planting Layouts |                                                                          | in and Detailed                                                                            |  |  |
| $\mathcal{A}_{\mathcal{A}}$ | Scale:<br>A3: 1/200                                                         | 8 1/100                                                                  | Date:<br>26/05/2020                                                                        |  |  |
| r                           | Status:                                                                     |                                                                          | Drawn: Checked:                                                                            |  |  |
|                             | Planning<br>Drawing Nu                                                      | mber:                                                                    | ES TS<br>Revision:                                                                         |  |  |
|                             | SS.01.01                                                                    |                                                                          | A                                                                                          |  |  |
|                             | abo                                                                         | Ve Landscape<br>Landscape                                                | •                                                                                          |  |  |
|                             | 705                                                                         | Landscape                                                                | Management                                                                                 |  |  |
|                             | Zer(<br>Tel: 01829 75938                                                    |                                                                          | m & Green Space                                                                            |  |  |