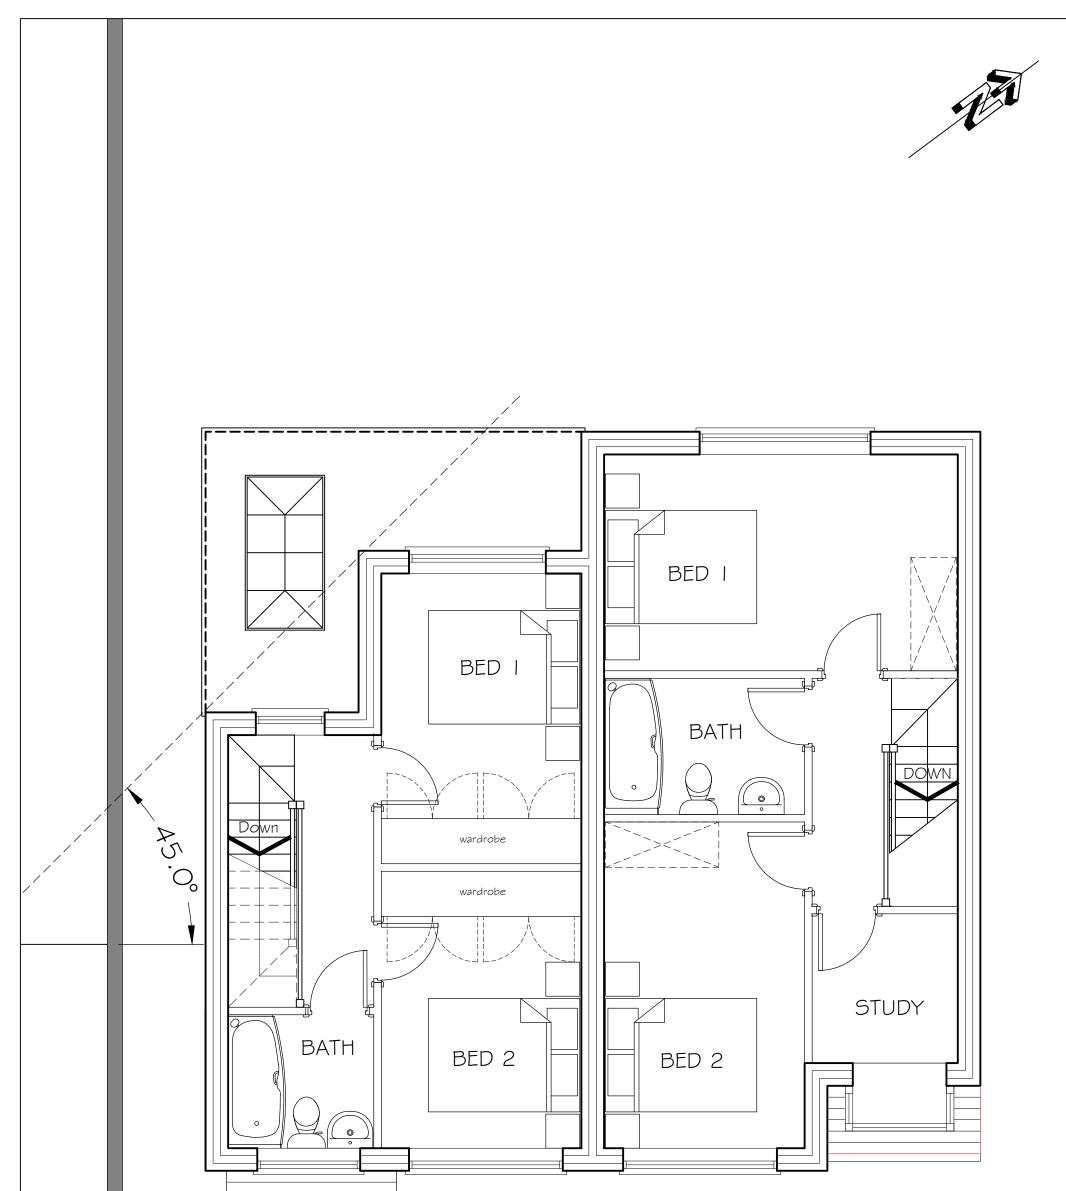

| В        | UILDING POSITIONED I 100mm AWAY FROM WEST BOUNDARY<br>WITH SLIGHT MASS ALTERATION TO ADHERE TO 45 DEGREE<br>LINE OF 1ST FLOOR WINDOW TO 4a PORTLAND PLACE | D.J.J | 30.10.20 |
|----------|-----------------------------------------------------------------------------------------------------------------------------------------------------------|-------|----------|
| A        | 50A massing and floor plan altered                                                                                                                        | D.J.J | 05.05.20 |
| Revision | Description                                                                                                                                               | Init. | Date     |

### PLANNING

|                                                                          |                                                                                  | Project:       |                          |  |  |
|--------------------------------------------------------------------------|----------------------------------------------------------------------------------|----------------|--------------------------|--|--|
| <u> </u>                                                                 | 22                                                                               | PROPOSED DW    | ELLINGS                  |  |  |
|                                                                          |                                                                                  | 50A/50B HEAT   | 50A/50B HEATON MOOR ROAD |  |  |
|                                                                          |                                                                                  | Client:        |                          |  |  |
|                                                                          |                                                                                  | MR A ISAACS    |                          |  |  |
|                                                                          | Designers                                                                        |                |                          |  |  |
|                                                                          |                                                                                  |                |                          |  |  |
| 47A Park Lane Poynton Stoc<br>Tel: 01625 403 516 f<br>E-mail:nfo@pzv-a   | kport Cheshire SK12 IRD<br>Fax: 01625 403 516                                    | Drawing Title: |                          |  |  |
| 47A Park Lane Poynton Stoc<br>Tel: 01625 403 516 f                       | kport Cheshire SK12 IRD<br>Fax: 01625 403 516                                    | Drawing Title: | RST                      |  |  |
| 47A Park Lane Poynton Stoc<br>Tel: 01625 403 516 f<br>E-mail:nfo@pzv-a   | kport Cheshire SKI2 IRD<br>Fax: 01625 403 516<br>inchitects.co.uk                |                | RST                      |  |  |
| 47A Park Lane Poynton Stoc<br>Tel: 01625 403 516 f<br>E-mail:info@pzvi-a | kport Cheshire SK12 IRD<br>Fax: 01625 403 516<br>inchitects.co.uk<br><b>Rev:</b> | PROPOSED FIR   | Date:                    |  |  |

# IST FLOOR