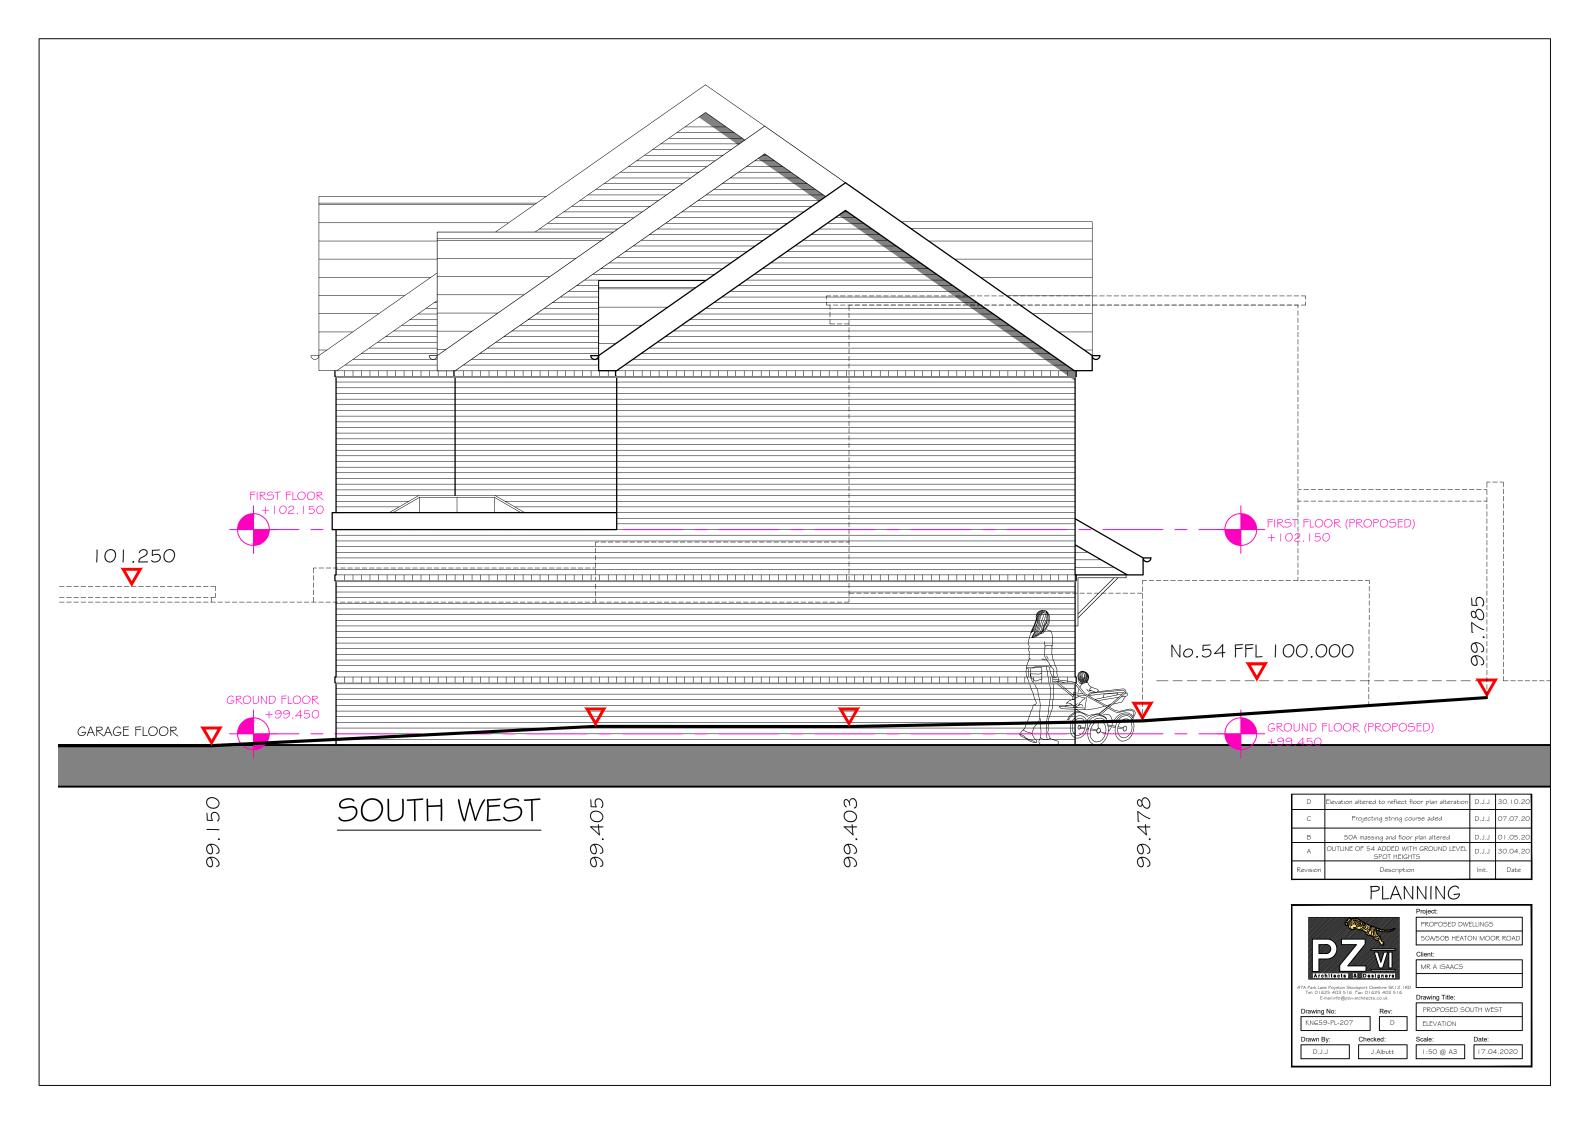

|
|                                               |                         | MR A ISAACS    |              |
| Architects                                    |                         |                |              |
| Tel: 01625 403 516 Fa<br>E-mail:info@pzvi-arc | x: 01625 403 516        | Drawing Title: |              |
| Drawing No:                                   | Rev:                    | PROPOSED NO    | ORTH WEST    |
| KNG59-PL-208 C                                |                         | ELEVATION      |              |
| Drawn By:                                     | Checked:                | Scale:         | Date:        |
| D.J.J J.Albutt                                |                         | I:50 @ A3      | 17.04.2020   |







GROUND FLOOR (PROPOSED)