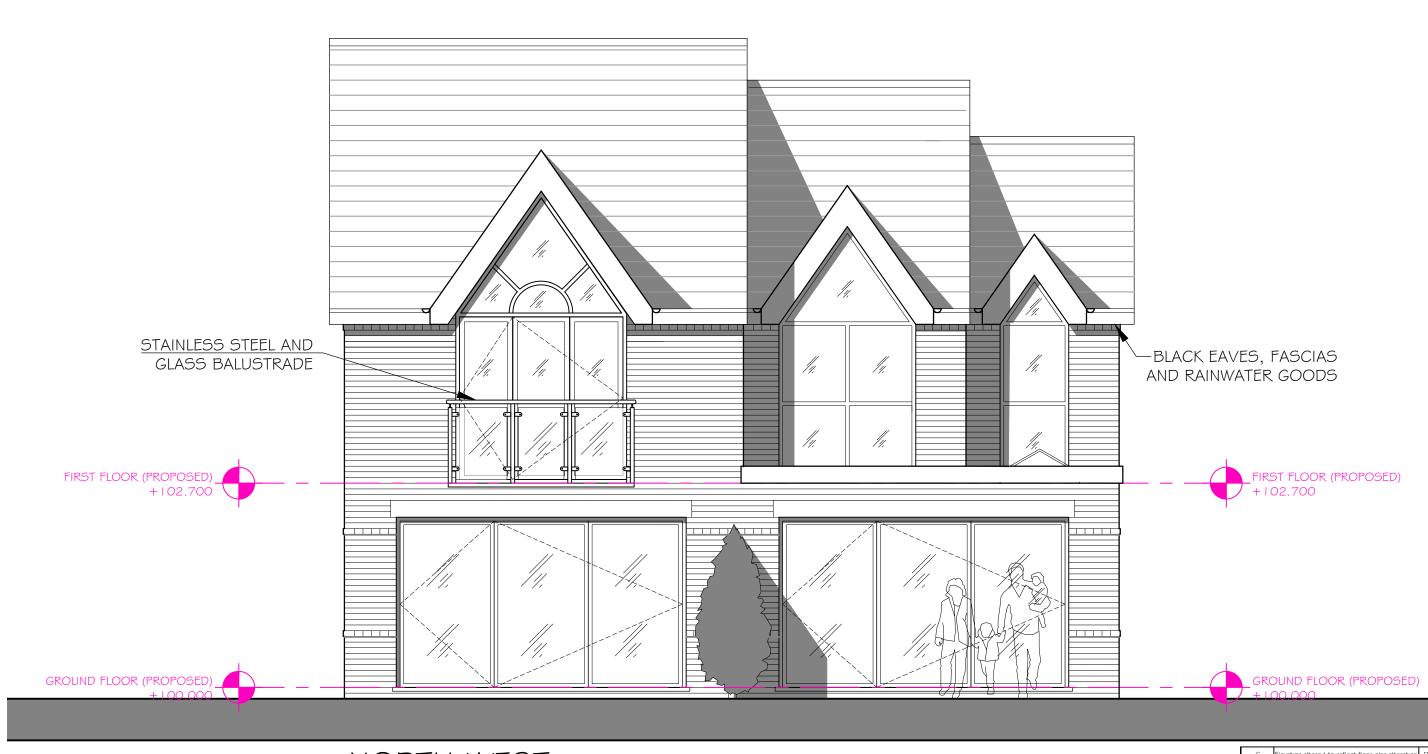

## NORTH WEST

| С        | Elevation altered to reflect floor plan alteration | D.J.J | 30.10.20 |
|----------|----------------------------------------------------|-------|----------|
| В        | Projecting string courses added                    | D.J.J | 07.07.20 |
| A        | 50A massing and floor plan altered                 | D.J.J | 01.05.20 |
| Revision | Description                                        | Init. | Date     |

|                                               |                         | Project:       |              |
|-----------------------------------------------|-------------------------|----------------|--------------|
|                                               |                         | PROPOSED DW    | /ELLINGS     |
|                                               |                         | 50A/50B HEAT   | ON MOOR ROAD |
|                                               | $\overline{\mathbf{M}}$ | Client:        |              |
|                                               |                         | MR A ISAACS    |              |
| Architects                                    |                         |                |              |
| Tel: 01625 403 516 Fa<br>E-mail:info@pzvi-arc | x: 01625 403 516        | Drawing Title: |              |
| Drawing No:                                   | Rev:                    | PROPOSED NO    | ORTH WEST    |
| KNG59-PL-208 C                                |                         | ELEVATION      |              |
| Drawn By:                                     | Checked:                | Scale:         | Date:        |
| D.J.J J.Albutt                                |                         | I:50 @ A3      | 17.04.2020   |