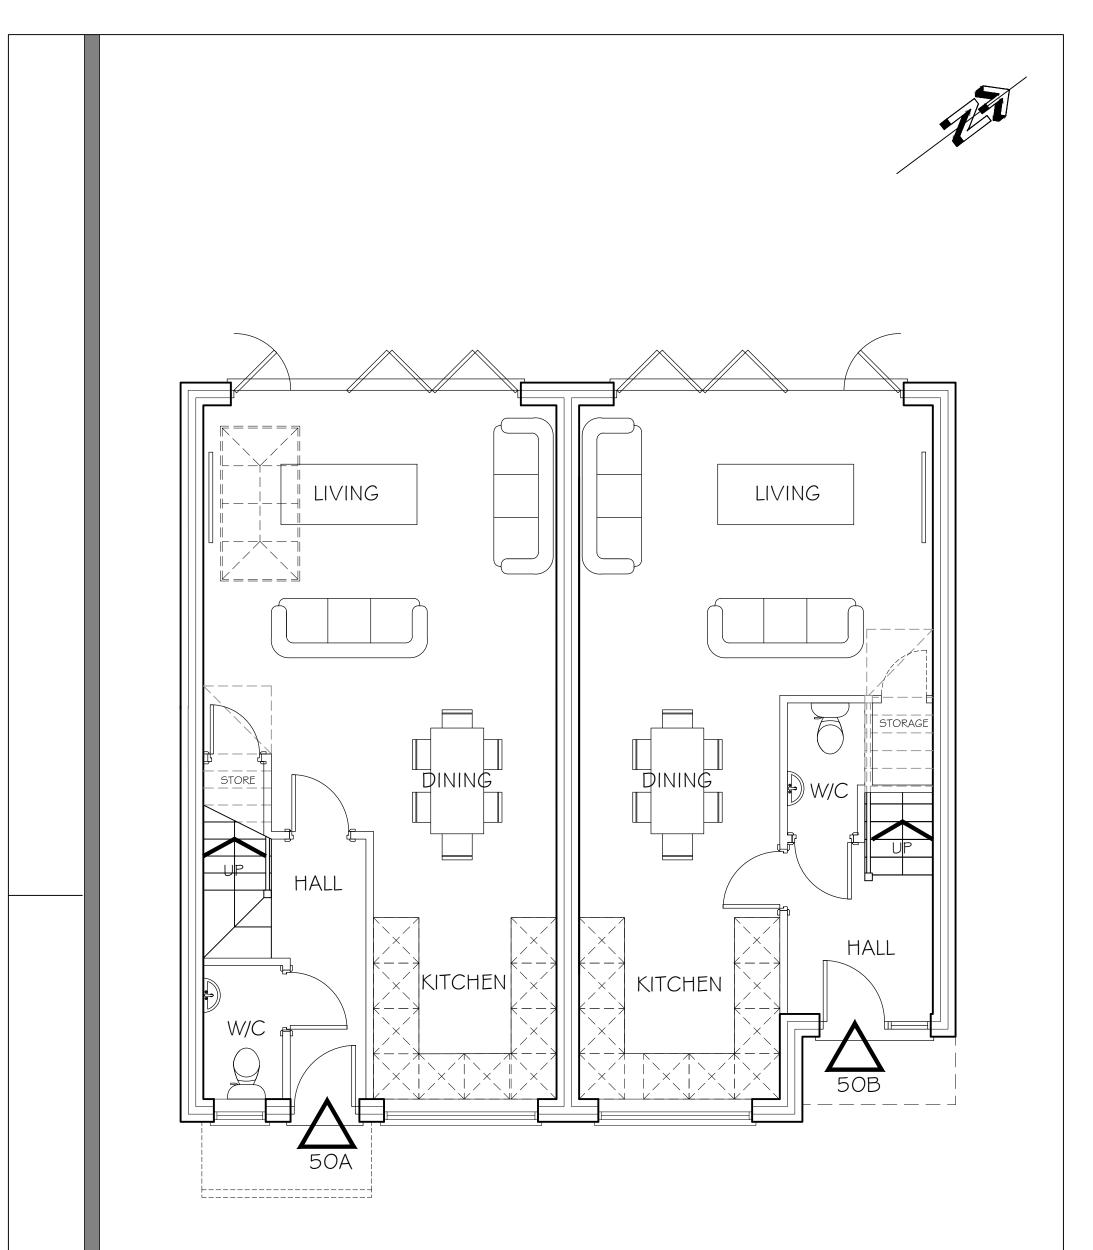

## GROUND FLOOR

| В        | UILDING POSITIONED I 100mm AWAY FROM WEST BOUNDARY<br>WITH SLIGHT MASS ALTERATION TO ADHERE TO 45 DEGREE<br>LINE OF 1ST FLOOR WINDOW TO 4a PORTLAND PLACE | D.J.J | 30.10.20 |
|----------|-----------------------------------------------------------------------------------------------------------------------------------------------------------|-------|----------|
| А        | 50A massing and floor plan altered                                                                                                                        | D.J.J | 05.05.20 |
| Revision | Description                                                                                                                                               | Init. | Date     |

### PLANNING

|                                        |                    | Project:       |              |  |
|----------------------------------------|--------------------|----------------|--------------|--|
|                                        |                    | PROPOSED DW    | ELLINGS      |  |
|                                        |                    | 50A/50B HEAT   | ON MOOR ROAD |  |
|                                        |                    | Client:        |              |  |
|                                        |                    | MR A ISAACS    |              |  |
| 47A Park Lane Poynton Sto              | & Designers        |                |              |  |
| Tel: 01625 403 516<br>E-mail:info@pzv- | Fax: 01625 403 516 | Drawing Title: |              |  |
| Drawing No:                            | Rev:               | PROPOSED GR    | OUND         |  |
| KNG59-PL-203 B                         |                    | FLOOR PLAN     |              |  |
| Drawn By:                              | Checked:           | Scale:         | Date:        |  |
| D.J.J                                  | J.Albutt           | 1:50 @ A3      | 17.04.2020   |  |

GROUND FLOOR (PROPOSED)