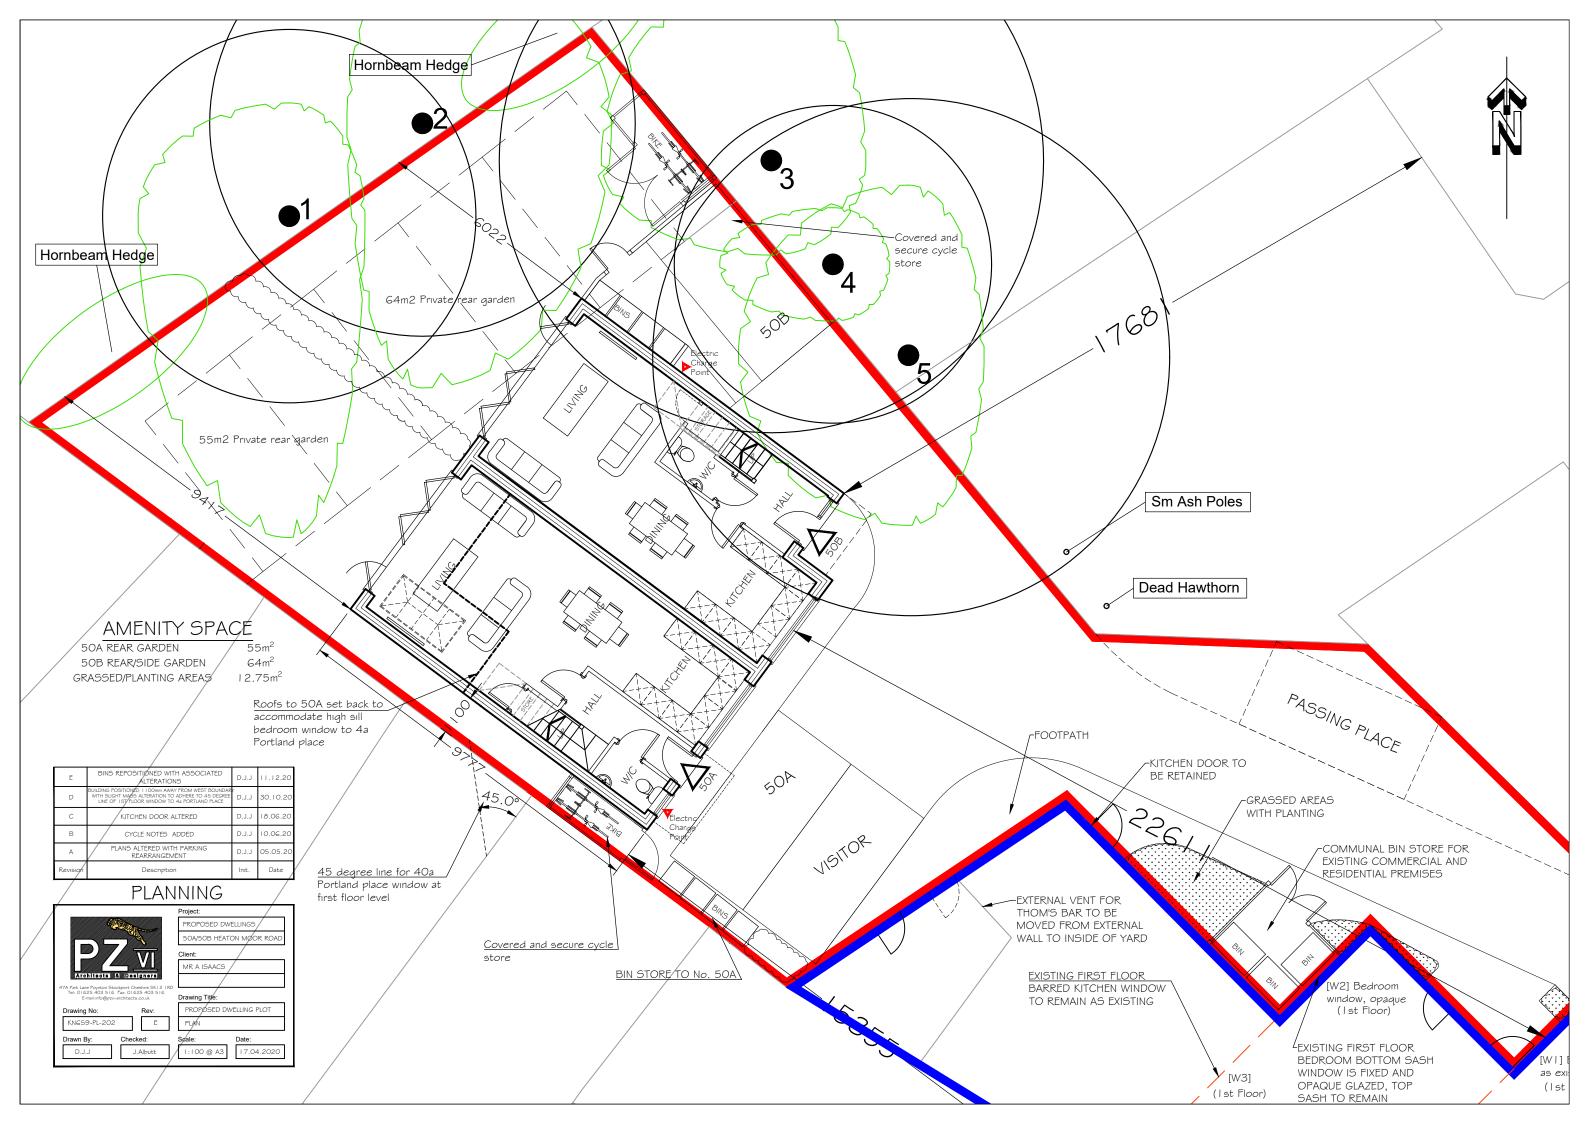

## GROUND FLOOR

| В        | UILDING POSITIONED I 100mm AWAY FROM WEST BOUNDARY<br>WITH SLIGHT MASS ALTERATION TO ADHERE TO 45 DEGREE<br>LINE OF 1ST FLOOR WINDOW TO 4a PORTLAND PLACE | D.J.J | 30.10.20 |
|----------|-----------------------------------------------------------------------------------------------------------------------------------------------------------|-------|----------|
| А        | 50A massing and floor plan altered                                                                                                                        | D.J.J | 05.05.20 |
| Revision | Description                                                                                                                                               | Init. | Date     |

### PLANNING

|                                        |                    | Project:       |              |  |
|----------------------------------------|--------------------|----------------|--------------|--|
|                                        |                    | PROPOSED DW    | ELLINGS      |  |
|                                        |                    | 50A/50B HEAT   | ON MOOR ROAD |  |
|                                        |                    | Client:        |              |  |
|                                        |                    | MR A ISAACS    |              |  |
| 47A Park Lane Poynton Sto              | & Designers        |                |              |  |
| Tel: 01625 403 516<br>E-mail:info@pzv- | Fax: 01625 403 516 | Drawing Title: |              |  |
| Drawing No:                            | Rev:               | PROPOSED GR    | OUND         |  |
| KNG59-PL-203 B                         |                    | FLOOR PLAN     |              |  |
| Drawn By:                              | Checked:           | Scale:         | Date:        |  |
| D.J.J                                  | J.Albutt           | 1:50 @ A3      | 17.04.2020   |  |

| В        | UILDING POSITIONED I 100mm AWAY FROM WEST BOUNDARY<br>WITH SLIGHT MASS ALTERATION TO ADHERE TO 45 DEGREE<br>LINE OF 1ST FLOOR WINDOW TO 4a PORTLAND PLACE | D.J.J | 30.10.20 |
|----------|-----------------------------------------------------------------------------------------------------------------------------------------------------------|-------|----------|
| A        | 50A massing and floor plan altered                                                                                                                        | D.J.J | 05.05.20 |
| Revision | Description                                                                                                                                               | Init. | Date     |