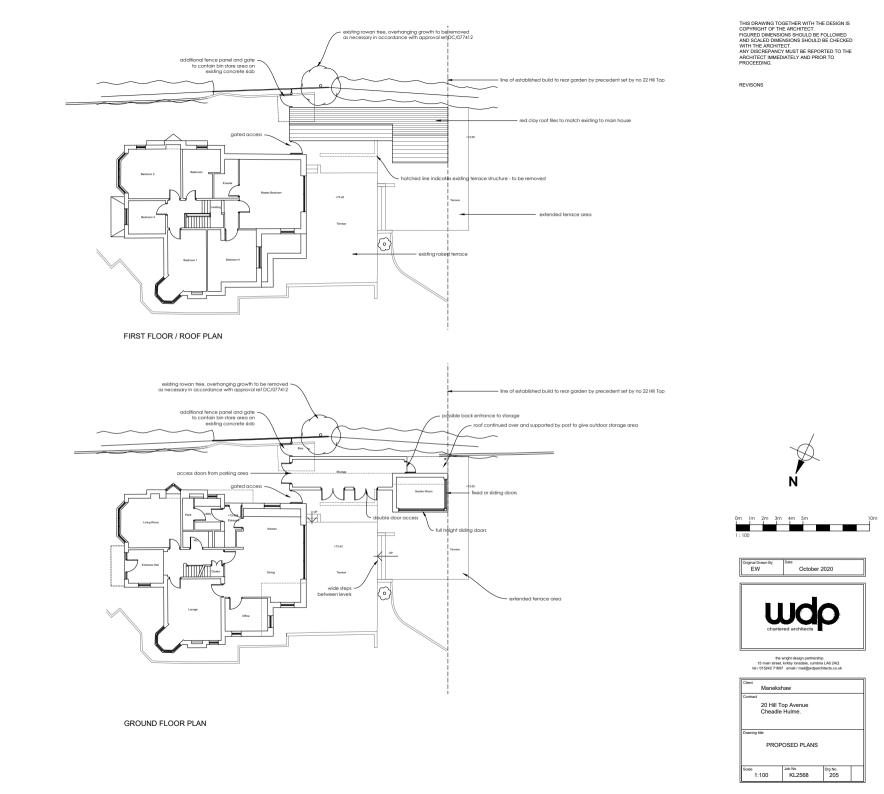

THIS DRAWING TOGETHER WITH THE DESIGN

THIS DRAWING IOUETIEN WITH IS COPYRIGHT OF THE ARCHITECT. FIGURED DIMENSIONS SHOULD BE FOLLOWED AND SCALED DIMENSIONS SHOULD BE CHECKED WITH THE ARCHITECT. ANY DISCREPANCY MUST BE REPORTED TO THE ARCHITECT IMMEDIATELY AND PRIOR TO PROCEEDING.

REVISONS

GROUND FLOOR PLAN

INDICATIVE SECTION A - A

INDICATIVE SECTION B - B

FIRST FLOOR PLAN

| Manekshaw                   |                     |                |  |  |
|-----------------------------|---------------------|----------------|--|--|
| Contract                    |                     |                |  |  |
| 20 Hill T<br>Cheadle        | op Avenue<br>Hulme. |                |  |  |
| Drawing title               |                     |                |  |  |
| EXISTING PLANS AND SECTIONS |                     |                |  |  |
| Scale<br>1:100              | Job No.<br>KL2568   | Drg No.<br>202 |  |  |