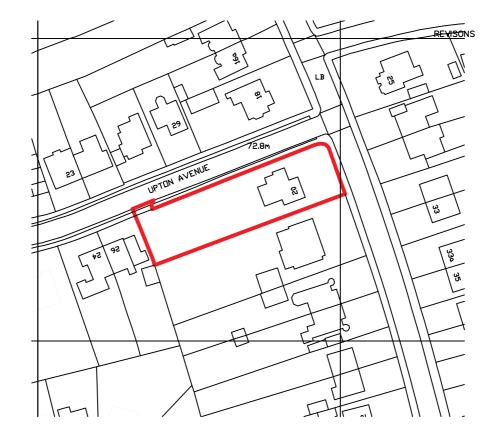

THIS DRAWING TOGETHER WITH THE DESIGN

THIS DRAWING IOUETIEN WITH IS COPYRIGHT OF THE ARCHITECT. FIGURED DIMENSIONS SHOULD BE FOLLOWED AND SCALED DIMENSIONS SHOULD BE CHECKED WITH THE ARCHITECT. ANY DISCREPANCY MUST BE REPORTED TO THE ARCHITECT IMMEDIATELY AND PRIOR TO PROCEEDING.





N

| Original Drawn BY<br>TW                                                                                                                 | November 2020        |  |  |
|-----------------------------------------------------------------------------------------------------------------------------------------|----------------------|--|--|
|                                                                                                                                         | Udp<br>ered archite  |  |  |
| the wright design<br>15 main p <b>striest</b> (#Alifkby lonsdale, cumbria LA6 2AQ<br>tel / 015242 71697 email / mail@wdparchitects.co.i |                      |  |  |
| Client