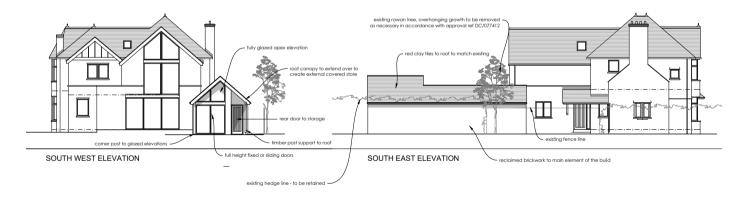

REVISONS

NORTH EAST ELEVATION

NORTH WEST ELEVATION

SOUTH WEST ELEVATION

SOUTH EAST ELEVATION

REVISONS

- double timber doors to access storage areas

the wright design partnership 15 main street, kirkby lonsdale, cumbria LA6 2AQ tel / 015242 71697 email / mail@wdparchitects.co.uk