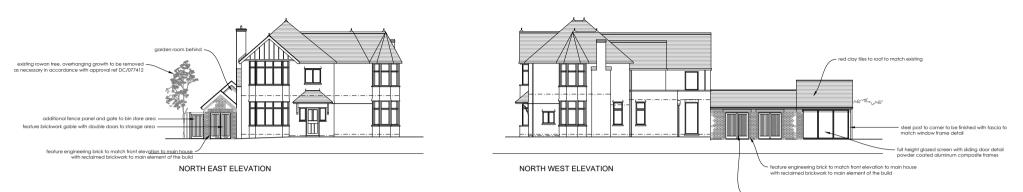

REVISONS

NORTH EAST ELEVATION

NORTH WEST ELEVATION

SOUTH WEST ELEVATION

SOUTH EAST ELEVATION

REVISONS

- double timber doors to access storage areas

the wright design partnership 15 main street, kirkby lonsdale, cumbria LA6 2AQ tel / 015242 71697 email / mail@wdparchitects.co.uk