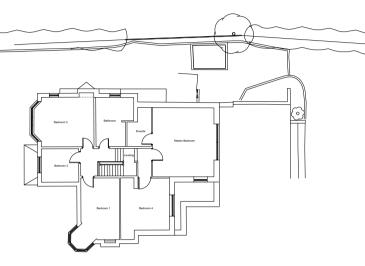

REVISONS

GROUND FLOOR PLAN

INDICATIVE SECTION A - A

INDICATIVE SECTION B - B

FIRST FLOOR PLAN

| Manekshaw                   |                     |                |  |  |
|-----------------------------|---------------------|----------------|--|--|
| Contract                    |                     |                |  |  |
| 20 Hill T<br>Cheadle        | op Avenue<br>Hulme. |                |  |  |
| Drawing title               |                     |                |  |  |
| EXISTING PLANS AND SECTIONS |                     |                |  |  |
| Scale<br>1:100              | Job No.<br>KL2568   | Drg No.<br>202 |  |  |