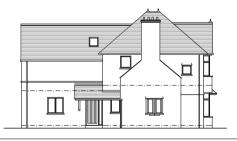

REVISONS

NORTH EAST ELEVATION

NORTH WEST ELEVATION

SOUTH WEST ELEVATION

SOUTH EAST ELEVATION

REVISONS

- double timber doors to access storage areas

the wright design partnership 15 main street, kirkby lonsdale, cumbria LA6 2AQ tel / 015242 71697 email / mail@wdparchitects.co.uk