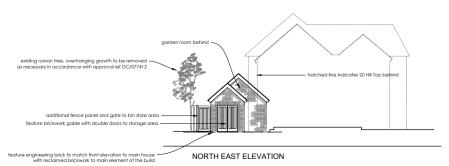

REVISONS

NORTH EAST ELEVATION

NORTH WEST ELEVATION

SOUTH WEST ELEVATION

SOUTH EAST ELEVATION

REVISONS

- double timber doors to access storage areas

the wright design partnership 15 main street, kirkby lonsdale, cumbria LA6 2AQ tel / 015242 71697 email / mail@wdparchitects.co.uk