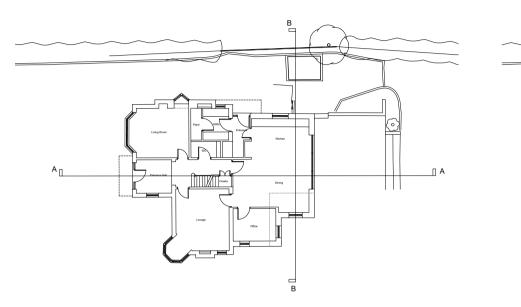

REVISONS

GROUND FLOOR PLAN

INDICATIVE SECTION A - A

INDICATIVE SECTION B - B

FIRST FLOOR PLAN

| Manekshaw                   |                     |                |  |  |
|-----------------------------|---------------------|----------------|--|--|
| Contract                    |                     |                |  |  |
| 20 Hill T<br>Cheadle        | op Avenue<br>Hulme. |                |  |  |
| Drawing title               |                     |                |  |  |
| EXISTING PLANS AND SECTIONS |                     |                |  |  |
| Scale<br>1:100              | Job No.<br>KL2568   | Drg No.<br>202 |  |  |