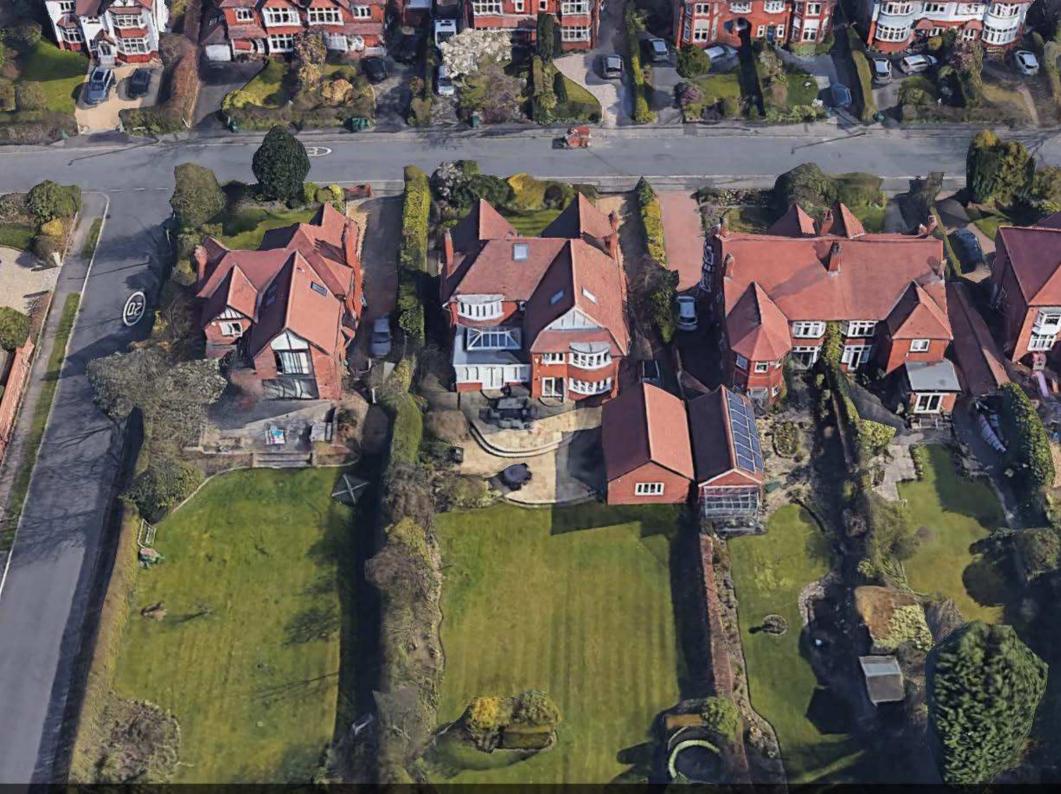

| Drawing title               |                     |                |  |  |
| EXISTING PLANS AND SECTIONS |                     |                |  |  |
| Scale<br>1:100              | Job No.<br>KL2568   | Drg No.<br>202 |  |  |



THIS DRAWING TOGETHER WITH THE DESIGN IS COPYRIGHT OF THE ARCHITECT. FIGURED DIMENSIONS SHOULD BE FOLLOWED AND SCALED DIMENSIONS SHOULD BE CHECKED WITH THE ARCHITECT. ANY DISCREPANCY MUST BE REPORTED TO THE ARCHITECT IMMEDIATELY AND PRIOR TO PROCEEDING.

REVISONS



NORTH EAST ELEVATION



NORTH WEST ELEVATION



SOUTH WEST ELEVATION



SOUTH EAST ELEVATION





REVISONS



- double timber doors to access storage areas







the wright design partnership 15 main street, kirkby lonsdale, cumbria LA6 2AQ tel / 015242 71697 email / mail@wdparchitects.co.uk