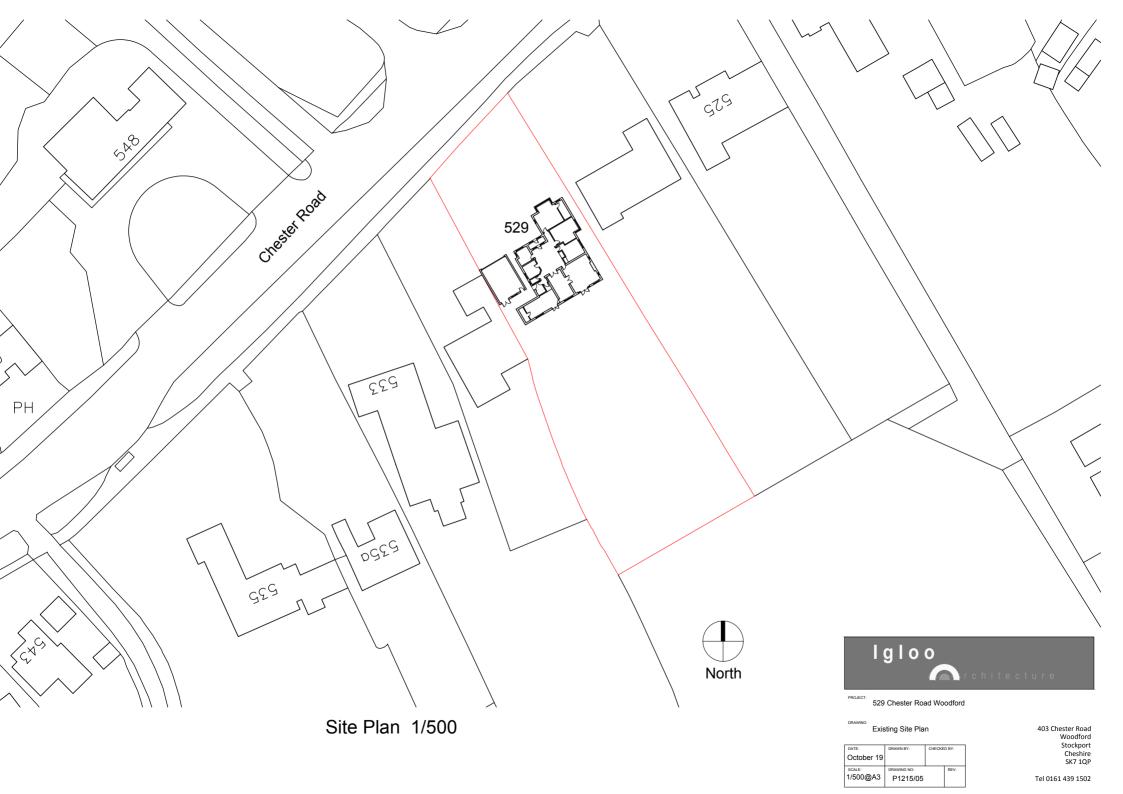

Existing Ground Floor 1/100



Existing Roof Plan 1/200



PROJECT: 529 Chester Road Woodford

Existing Ground Floor and Roof Plan

| DATE:                          | DRAWN BY:               | CHECKE | D BY: |
|--------------------------------|-------------------------|--------|-------|
| October 19                     |                         |        |       |
| SCALE:<br>1/100@A3<br>1/200@A3 | DRAWING NO:<br>P1215/02 |        | REV:  |



**Proposed Ground Floor** 



Proposed Roof Plan 1/200



529 Chester Road Woodford

RAWING: Proposed Ground Floor and Roof Plan

| DATE:                | DRAWN BY:   | CHECKE | D BY: |
|----------------------|-------------|--------|-------|
| Dec 19               |             |        |       |
| SCALE:               | DRAWING NO: |        |