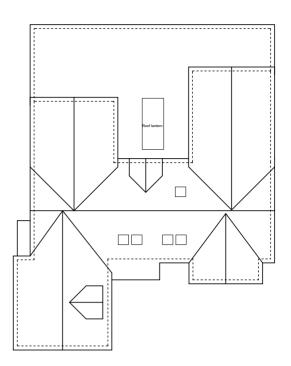

**Proposed Ground Floor** 

Proposed Roof Plan 1/200

529 Chester Road Woodford

RAWING: Proposed Ground Floor and Roof Plan

| DATE:                | DRAWN BY:   | CHECKE | D BY: |
|----------------------|-------------|--------|-------|
| Dec 19               |             |        |       |
| SCALE:               | DRAWING NO: |        | REV:  |
| 1/100@A3<br>1/200@A3 | P1215/06    |        | Α     |