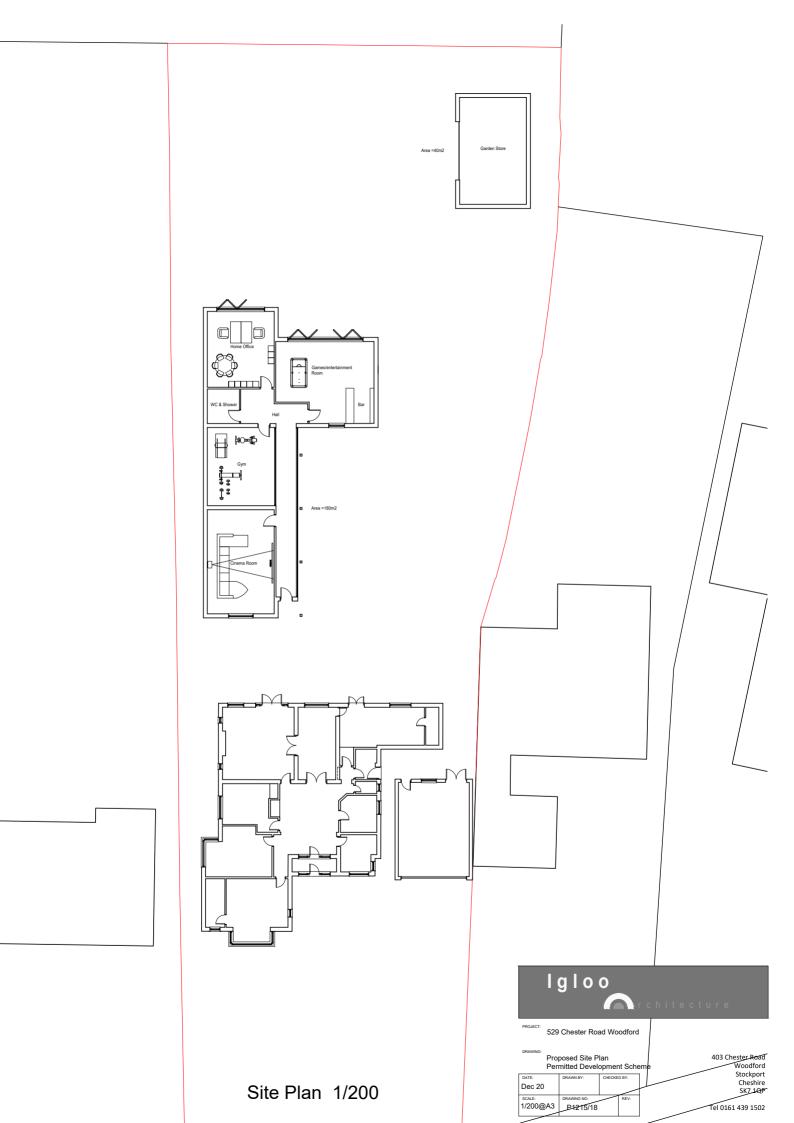

403 Chester Road Woodford Stockport Cheshire SK7 1QP

Street Elevation comparison for extended bungalow 1/200

Site Plan 1/500

Proposed Site Plan

| Per      | mitted Devel            | opmer  | nt Sche | me |
|----------|-------------------------|--------|---------|----|
| Dec 20   | DRAWN BY:               | CHECKE | D BY:   |    |
| 1/500@A3 | DRAWING NO:<br>D1215/17 |        | REV:    |    |

403 Chester Road Woodford Stockport Cheshire SK7 1QP

Tel 0161 439 1502

Maximum eaves ht 2.5m
Maximum ridge ht 4m
Gross internal area =40m2

529 Chester Road Woodford

DRAWING:

Proposed Site Plan Permitted Development Scheme