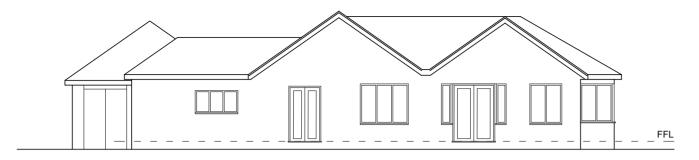

Existing Side Elevation (without garage)

Existing Side Elevation

PROJECT: 529 Chester Road Woodford

Existing Elevations

DATE: DRAWN BY: CHECKED BY: October 19 CHECKED BY: CHE

**Proposed Front Elevation** 

Proposed Side Elevation

529 Chester Road Woodford

Proposed Elevations

| DATE:    | DRAWN BY:   | CHECKED BY: |      |  |
|----------|-------------|-------------|------|--|
| Dec 19   |             |             |      |  |
| SCALE:   | DRAWING NO: |             | REV: |  |
| 1/100@A3 | P1215/08    |             | Α    |  |