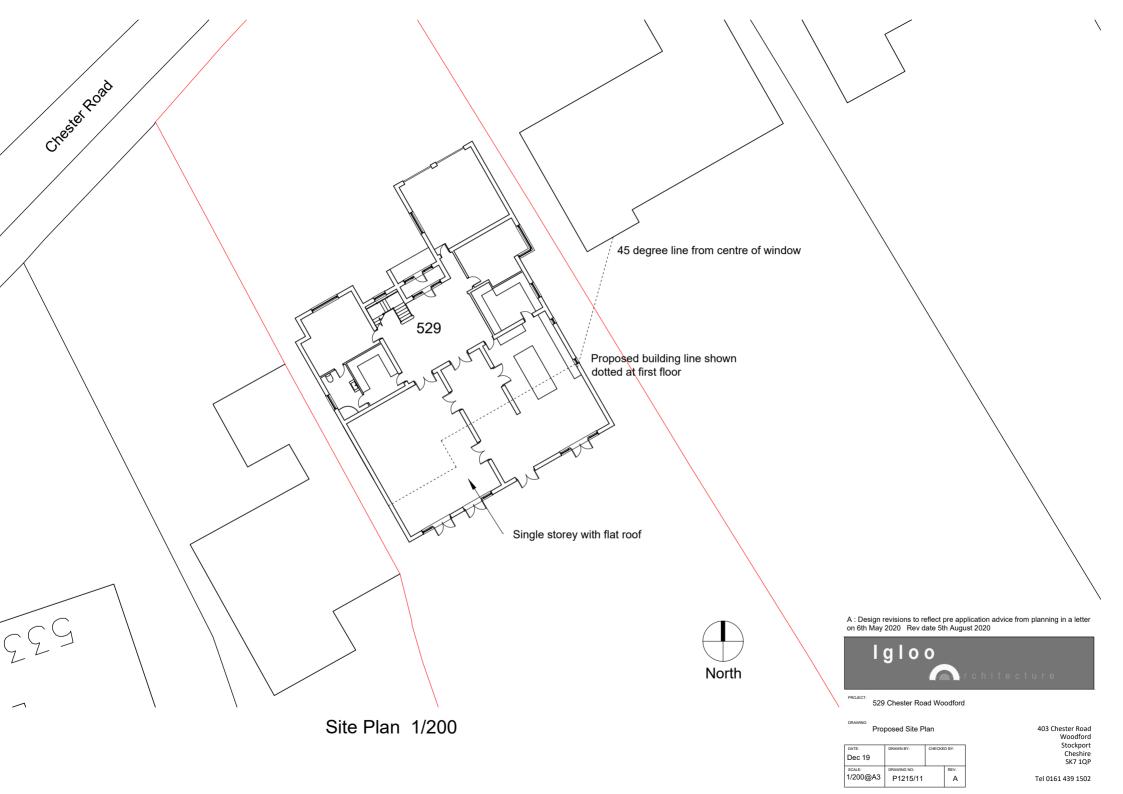

Existing Ground Floor 1/100



Existing Roof Plan 1/200



PROJECT: 529 Chester Road Woodford

Existing Ground Floor and Roof Plan

| DATE:                          | DRAWN BY:               | CHECKE | D BY: |
|--------------------------------|-------------------------|--------|-------|
| October 19                     |                         |        |       |
| SCALE:<br>1/100@A3<br>1/200@A3 | DRAWING NO:<br>P1215/02 |        | REV:  |



**Proposed Ground Floor** 



Proposed Roof Plan 1/200



529 Chester Road Woodford

RAWING: Proposed Ground Floor and Roof Plan

| DATE:                | DRAWN BY:   | CHECKE | D BY: |
|----------------------|-------------|--------|-------|
| Dec 19               |             |        |       |
| SCALE:               | DRAWING NO: |        | REV