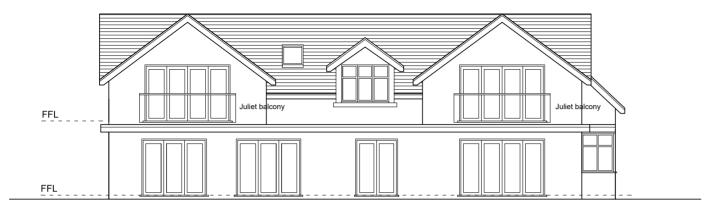

529 Chester Road Woodford

Proposed Elevations

| DATE:    | DRAWN BY:   | CHECKED BY: |      |  |
|----------|-------------|-------------|------|--|
| Dec 19   |             |             |      |  |
| SCALE:   | DRAWING NO: |             | REV: |  |
| 1/100@A3 | P1215/08    |             | Α    |  |

403 Chester Road Woodford Stockport Cheshire SK7 1QP Tel 0161 439 1502

Proposed Rear Elevation

**Proposed Side Elevation** 

PROJECT: 529 Chester Road Woodford

RAWING:

Proposed Elevations

| DATE:    | DRAWN BY:   | CHECKE | D BY: |
|----------|-------------|--------|-------|
| Dec 19   |             |        |       |
| SCALE:   | DRAWING NO: |        | REV:  |
| 1/100@A3 | P1215/09    |        | Α     |