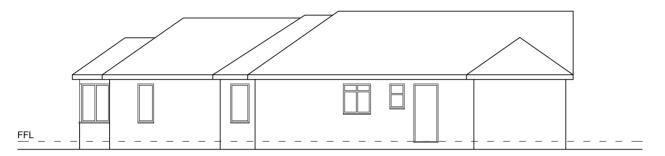

Existing Side Elevation (without garage)

Existing Side Elevation

PROJECT: 529 Chester Road Woodford

Existing Elevations

DATE: DRAWN BY: CHECKED BY: October 19 CHECKED BY: CHE

**Proposed Front Elevation** 

Proposed Side Elevation