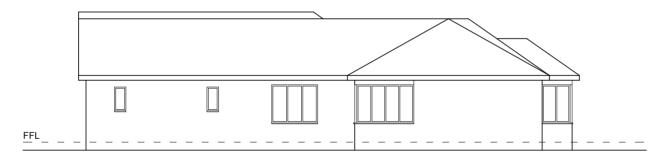

Existing Side Elevation (without garage)

Existing Side Elevation

PROJECT: 529 Chester Road Woodford

Existing Elevations

DATE: DRAWN BY: CHECKED BY: October 19 CHECKED BY: CHE

**Proposed Front Elevation** 

Proposed Side Elevation