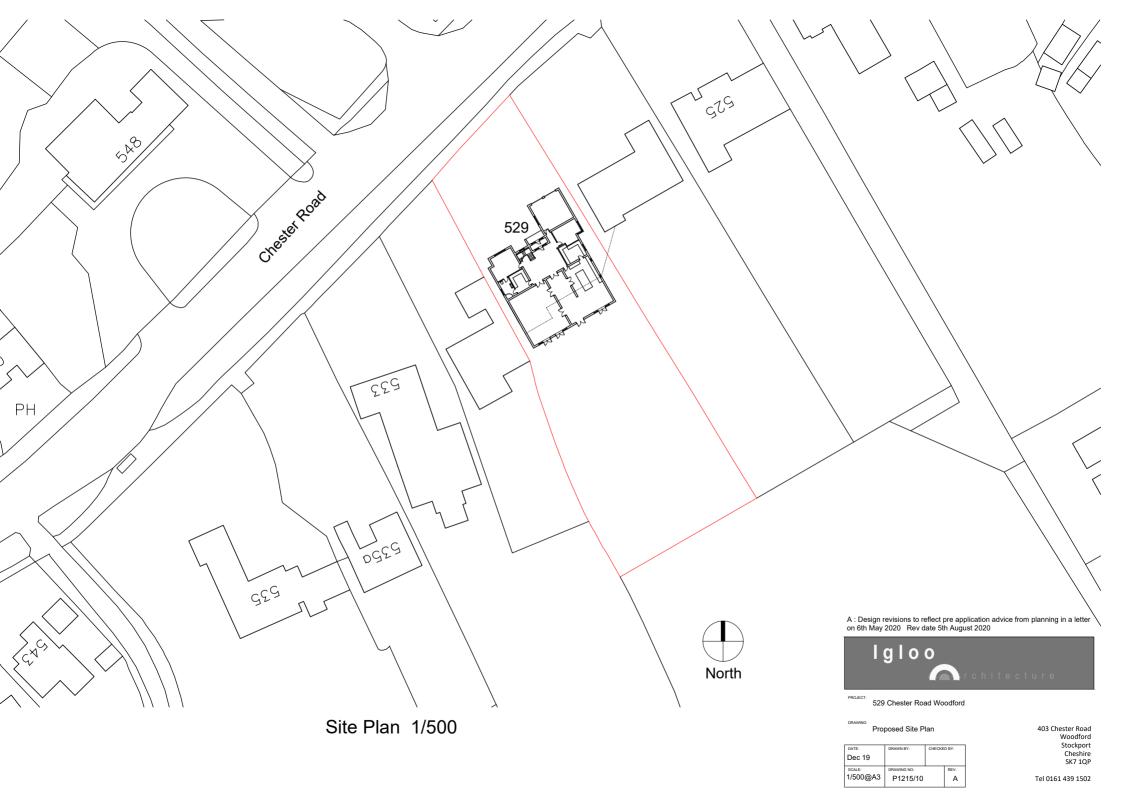

403 Chester Road Woodford Stockport Cheshire SK7 1QP

Street Elevation comparison for extended bungalow 1/200

Site Plan 1/500

Proposed Site Plan

| Per      | mitted Devel            | opmer  | nt Sche | me |
|----------|-------------------------|--------|---------|----|
| Dec 20   | DRAWN BY:               | CHECKE | D BY:   |    |
| 1/500@A3 | DRAWING NO:<br>D1215/17 |        | REV:    |    |