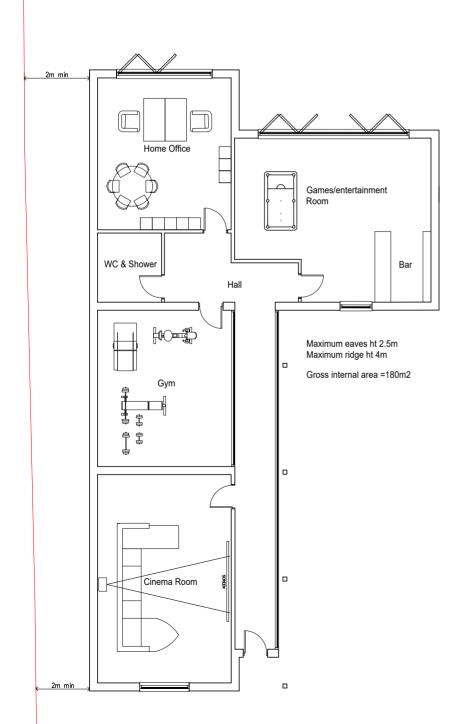

403 Chester Road Woodford Stockport Cheshire SK7 1QP

Tel 0161 439 1502

Maximum eaves ht 2.5m
Maximum ridge ht 4m
Gross internal area =40m2

529 Chester Road Woodford

DRAWING:

Proposed Site Plan Permitted Development Scheme

| DATE:    | DRAWN BY:   | CHECKE | D BY: |
|----------|-------------|--------|-------|
| Dec 20   |             |        |       |
| SCALE:   | DRAWING NO: |        | REV:  |
| 1/100@A3 | P1215/19    |        |       |