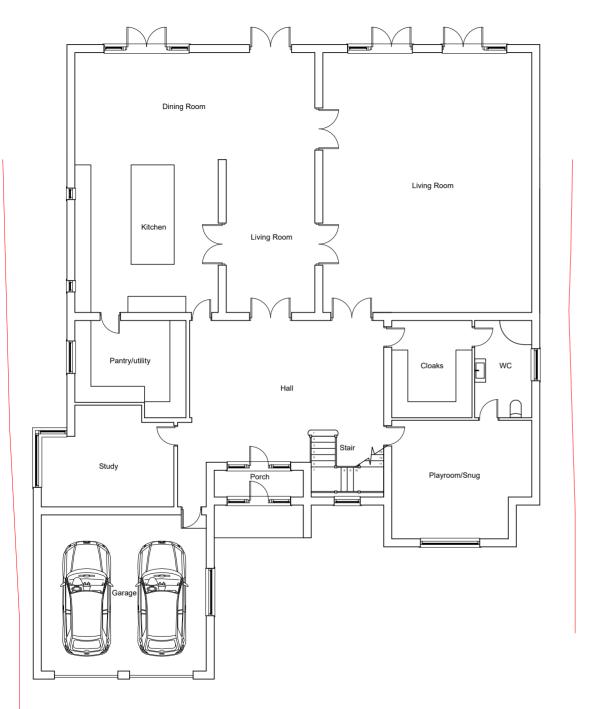

**Proposed Ground Floor** 

Proposed Roof Plan 1/200

529 Chester Road Woodford

RAWING: Proposed Ground Floor and Roof Plan

| DATE:                | DRAWN BY:   | CHECKE | D BY: |
|----------------------|-------------|--------|-------|
| Dec 19               |             |        |       |
| SCALE:               | DRAWING NO: |        | REV:  |
| 1/100@A3<br>1/200@A3 | P1215/06    |        | Α     |