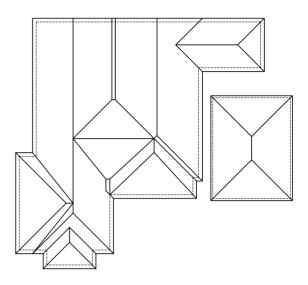

Existing Ground Floor 1/100

Existing Roof Plan 1/200

PROJECT: 529 Chester Road Woodford

Existing Ground Floor and Roof Plan

| DATE:                          | DRAWN BY:               | CHECKE | D BY: |
|--------------------------------|-------------------------|--------|-------|
| October 19                     |                         |        |       |
| SCALE:<br>1/100@A3<br>1/200@A3 | DRAWING NO:<br>P1215/02 |        | REV:  |