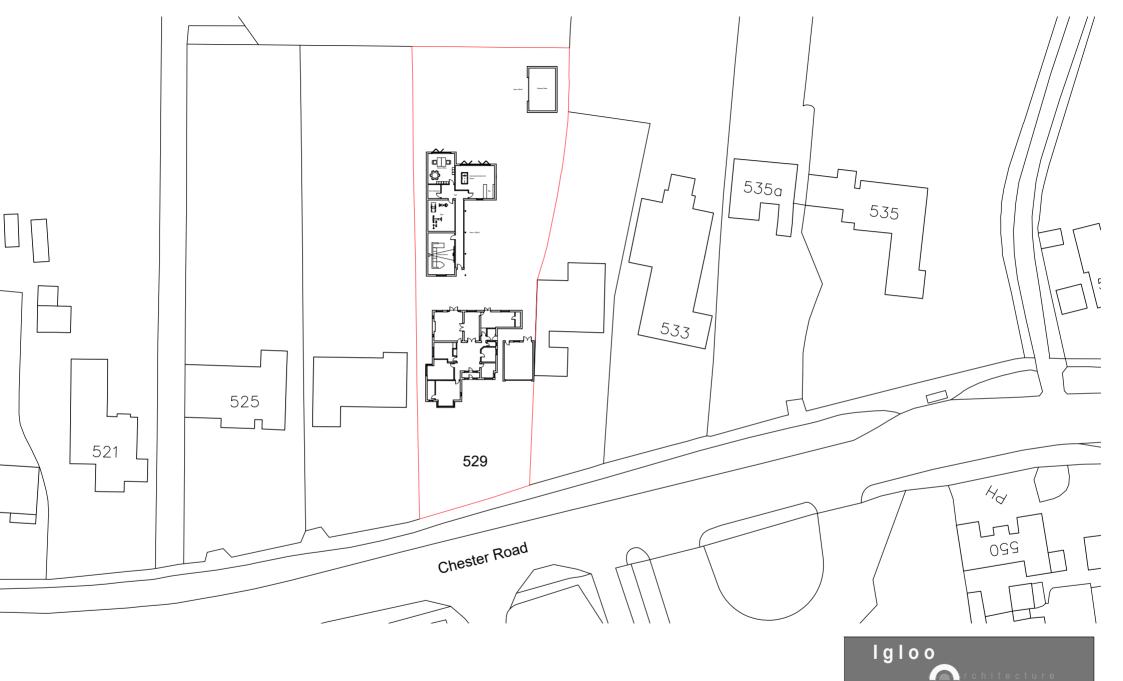

e Elevation** 



PROJECT: 529 Chester Road Woodford

RAWING:

Proposed Elevations

| DATE:    | DRAWN BY:   | CHECKE | D BY: |
|----------|-------------|--------|-------|
| Dec 19   |             |        |       |
| SCALE:   | DRAWING NO: |        | REV:  |
| 1/100@A3 | P1215/09    |        | Α     |





PROJECT: 529 Chester Road Woodford

Chester Road Street Elevation

| Companson |             |             |      |  |
|-----------|-------------|-------------|------|--|
| DATE:     | DRAWN BY:   | CHECKED BY: |      |  |
| Dec 19    |             |             |      |  |
| SCALE:    | DRAWING NO: |             | REV: |  |
| 1/200@A3  | P1215/12    |             | Α    |  |

403 Chester Road Woodford Stockport Cheshire SK7 1QP

Street Elevation comparison for extended bungalow 1/200



Site Plan 1/500



Proposed Site Plan

| Per      | mitted Devel            | opmer  | nt Sche | me |
|----------|-------------------------|--------|---------|----|
| Dec 20   | DRAWN BY:               | CHECKE | D BY:   |    |
| 1/500@A3 | DRAWING NO:<br>D1215/17 |        | REV:    |    |

403 Chester Road Woodford Stockport Cheshire SK7 1QP

Tel 0161 439 1502



Maximum eaves ht 2.5m
Maximum ridge ht 4m
Gross internal area =40m2





529 Chester Road Woodford

DRAWING:

Proposed Site Plan Permitted Development Scheme

| DATE:    | DRAWN BY:   | CHECKE | D BY: |
|----------|-------------|--------|-------|
| Dec 20   |             |        |       |
| SCALE:   | DRAWING NO: |        | REV:  |
| 1/100@A3 | P1215/19    |        |       |