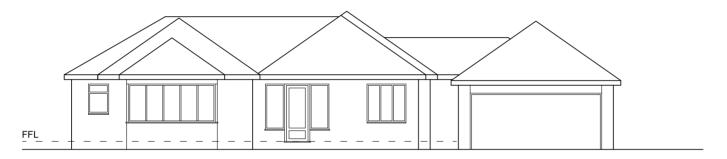

Existing Side Elevation (without garage)

Existing Side Elevation

PROJECT: 529 Chester Road Woodford

Existing Elevations

DATE: DRAWN BY: CHECKED BY: October 19 CHECKED BY: CHE

**Proposed Front Elevation** 

Proposed Side Elevation

529 Chester Road Woodford

Proposed Elevations

| DATE:    | DRAWN BY:   | CHECKED BY: |      |  |
|----------|-------------|-------------|------|--|
| Dec 19   |             |             |      |  |
| SCALE:   | DRAWING NO: |             | REV: |  |
| 1/100@A3 | P1215/08    |             | Α    |  |