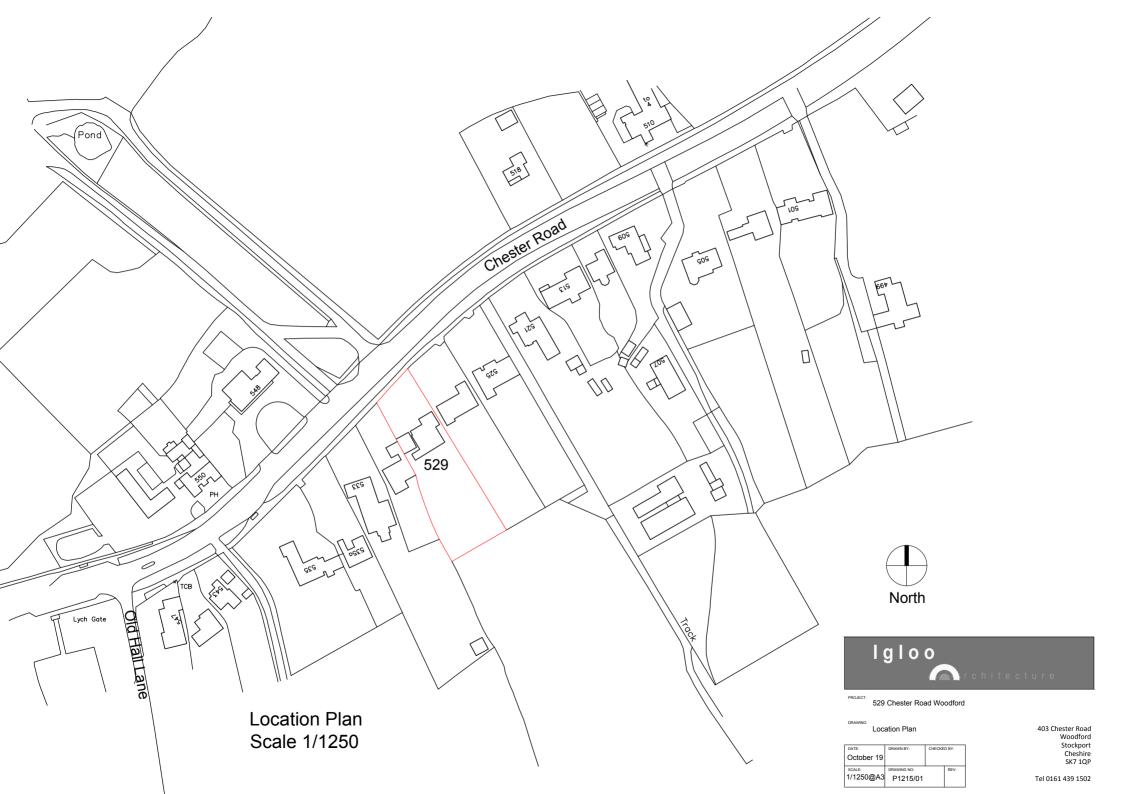

Existing Ground Floor 1/100



Existing Roof Plan 1/200



PROJECT: 529 Chester Road Woodford

Existing Ground Floor and Roof Plan

| DATE:                          | DRAWN BY:               | CHECKE | D BY: |
|--------------------------------|-------------------------|--------|-------|
| October 19                     |                         |        |       |
| SCALE:<br>1/100@A3<br>1/200@A3 | DRAWING NO:<br>P1215/02 |        | REV:  |



**Proposed Ground Floor** 



Proposed Roof Plan 1/200



529 Chester Road Woodford

RAWING: Proposed Ground Floor and Roof Plan

| DATE:                | DRAWN BY:   | CHECKE | D BY: |
|----------------------|-------------|--------|-------|
| Dec 19               |             |        |       |
| SCALE:               | DRAWING NO: |