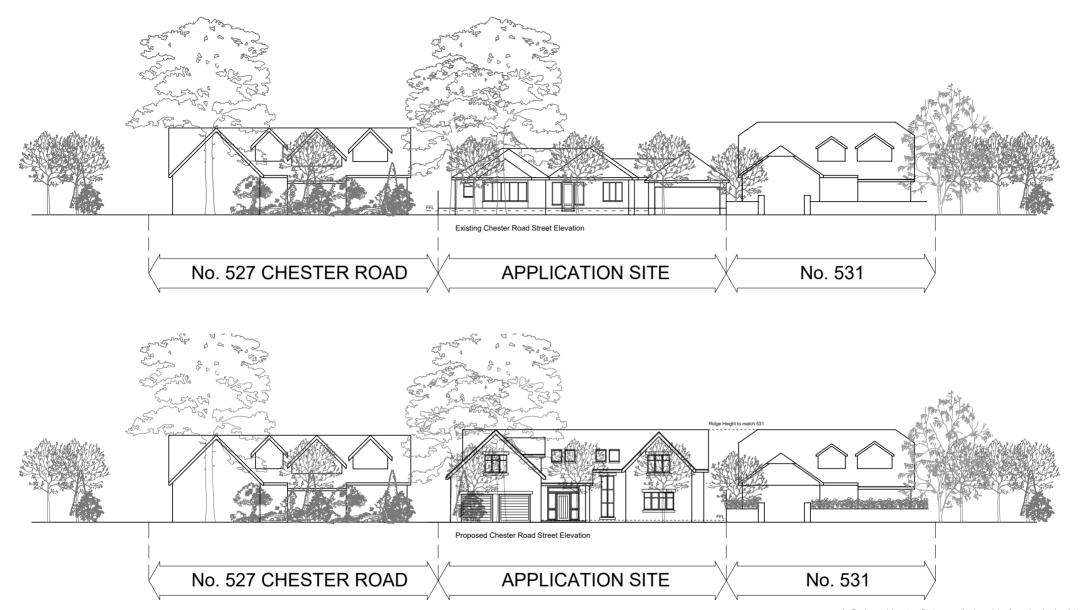

PROJECT: 529 Chester Road Woodford

Chester Road Street Elevation

| Companson |             |             |      |  |
|-----------|-------------|-------------|------|--|
| DATE:     | DRAWN BY:   | CHECKED BY: |      |  |
| Dec 19    |             |             |      |  |
| SCALE:    | DRAWING NO: |             | REV: |  |
| 1/200@A3  | P1215/12    |             | Α    |  |

403 Chester Road Woodford Stockport Cheshire SK7 1QP

Street Elevation comparison for extended bungalow 1/200

Site Plan 1/500

Proposed Site Plan

| Per      | mitted Devel            | opmer  | nt Sche | me |
|----------|-------------------------|--------|---------|----|
| Dec 20   | DRAWN BY:               | CHECKE | D BY:   |    |
| 1/500@A3 | DRAWING NO:<br>D1215/17 |        | REV:    |    |