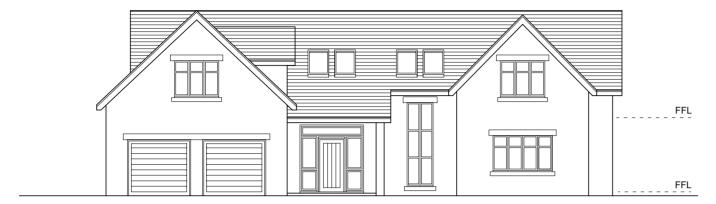

529 Chester Road Woodford

Proposed Elevations

| DATE:    | DRAWN BY:   | CHECKED BY: |      |  |
|----------|-------------|-------------|------|--|
| Dec 19   |             |             |      |  |
| SCALE:   | DRAWING NO: |             | REV: |  |
| 1/100@A3 | P1215/08    |             | Α    |  |