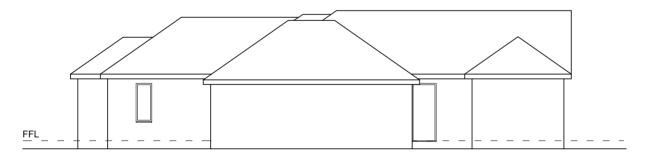

403 Chester Road Woodford Stockport Cheshire SK7 1QP Tel 0161 439 1502

Proposed Rear Elevation

**Proposed Side Elevation** 

PROJECT: 529 Chester Road Woodford

RAWING:

Proposed Elevations

| DATE:    | DRAWN BY:   | CHECKE | D BY: |
|----------|-------------|--------|-------|
| Dec 19   |             |        |       |
| SCALE:   | DRAWING NO: |        | REV:  |
| 1/100@A3 | P1215/09    |        | Α     |