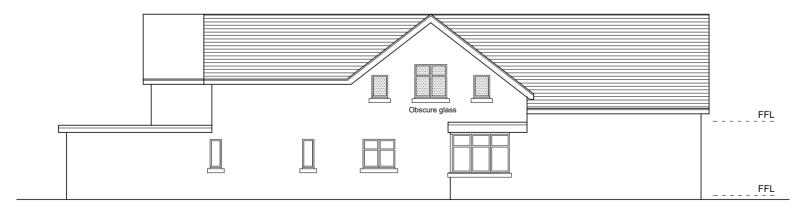

Existing Side Elevation (without garage)

Existing Side Elevation

PROJECT: 529 Chester Road Woodford

Existing Elevations

DATE: DRAWN BY: CHECKED BY: October 19 CHECKED BY: CHE

**Proposed Front Elevation** 

Proposed Side Elevation