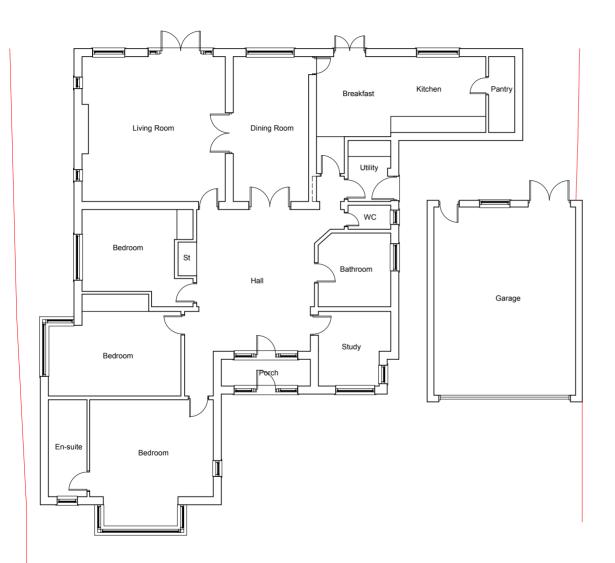

Existing Ground Floor 1/100

Existing Roof Plan 1/200

PROJECT: 529 Chester Road Woodford

Existing Ground Floor and Roof Plan

| DATE:                          | DRAWN BY:               | CHECKE | D BY: |
|--------------------------------|-------------------------|--------|-------|
| October 19                     |                         |        |       |
| SCALE:<br>1/100@A3<br>1/200@A3 | DRAWING NO:<br>P1215/02 |        | REV:  |