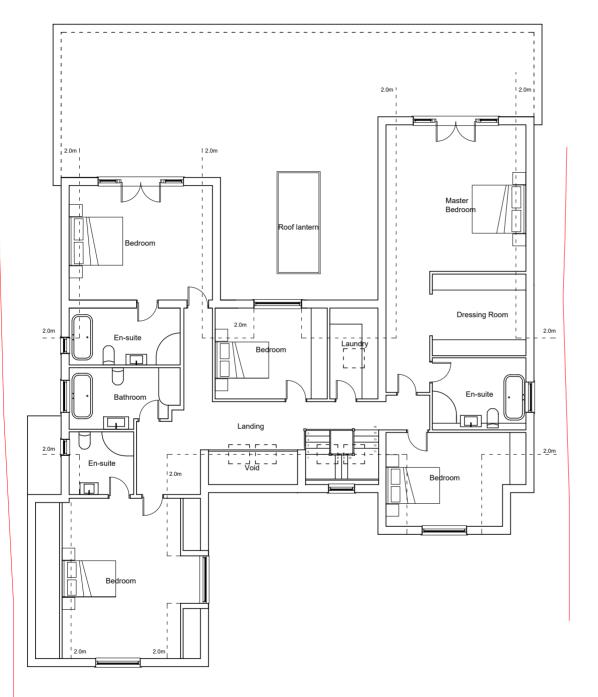

Proposed First Floor 1/100

PROJECT:

529 Chester Road Woodford

DRAW

Proposed First Floor Plan

| DATE:                | DRAWN BY:   | CHECKE | D BY: |
|----------------------|-------------|--------|-------|
| Dec 19               |             |        |       |
| SCALE:               | DRAWING NO: |        | REV:  |
| 1/100@A3<br>1/200@A3 | P1215/07    |        | Α     |