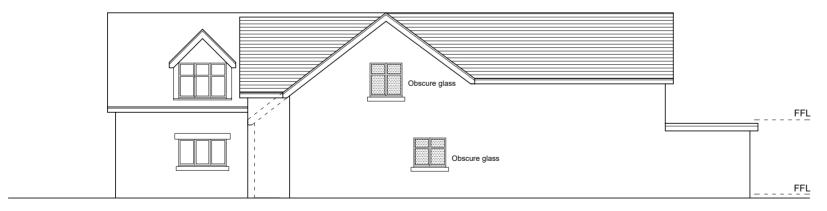

403 Chester Road Woodford Stockport Cheshire SK7 1QP Tel 0161 439 1502

Proposed Rear Elevation

**Proposed Side Elevation** 

PROJECT: 529 Chester Road Woodford

RAWING:

Proposed Elevations

| DATE:    | DRAWN BY:   | CHECKE | D BY: |
|----------|-------------|--------|-------|
| Dec 19   |             |        |       |
| SCALE:   | DRAWING NO: |        | REV:  |
| 1/100@A3 | P1215/09    |        | Α     |