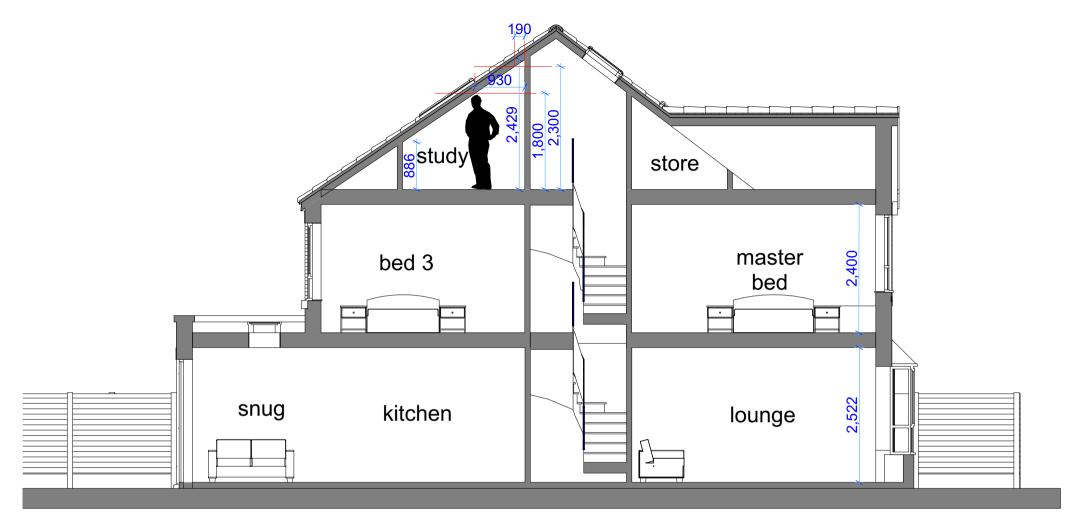

**DESIGN** 

9 Mersey Road, Sale, Cheshire. M33 6HL tel: 0161 973 9391

> e-mail: paul@phddesigns.co.uk www.phddesigns.co.uk

39 Moss Lane, Bramhall

drawing title.

Cross Section A-A

202010 / SkB4

revision.

drawn by. PD

scale. 1:50 (when printed at A3) date. 1.21

- 1. All dimensions to be checked on site prior to fabrication.
- 2. All figured dimensions to be followed, DO NOT scale this drawing.
- 3. This drawing remains the copyright of the Architect and copies are only available with their consent.