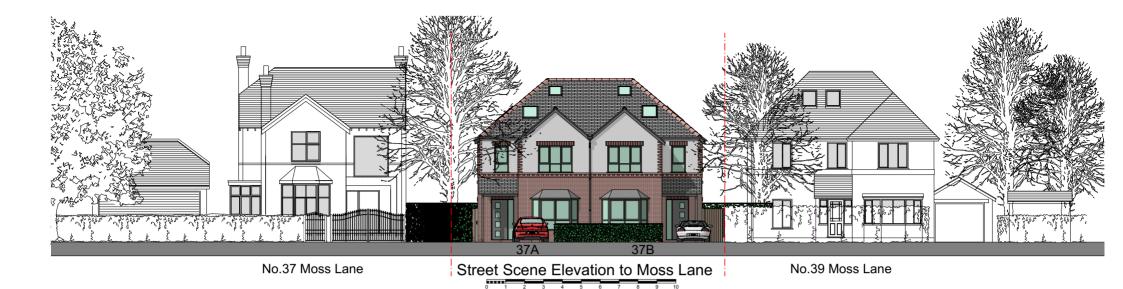

Right Side Elevation (north)

39 Moss Lane Bramhall for Atkins Building Services (M/C) Ltd

Scheme Proposals Elevations / Street Scene

202010 / SkB2 'A'

drawn by. 1:100 (when printed at A1) 11.20

 All dimensions to be checked on site prior to fabrication.
 All figured dimensions to be followed, DO NOT scale this draw This drawing remains the copyright of the Architect and copies are only available with their consent.