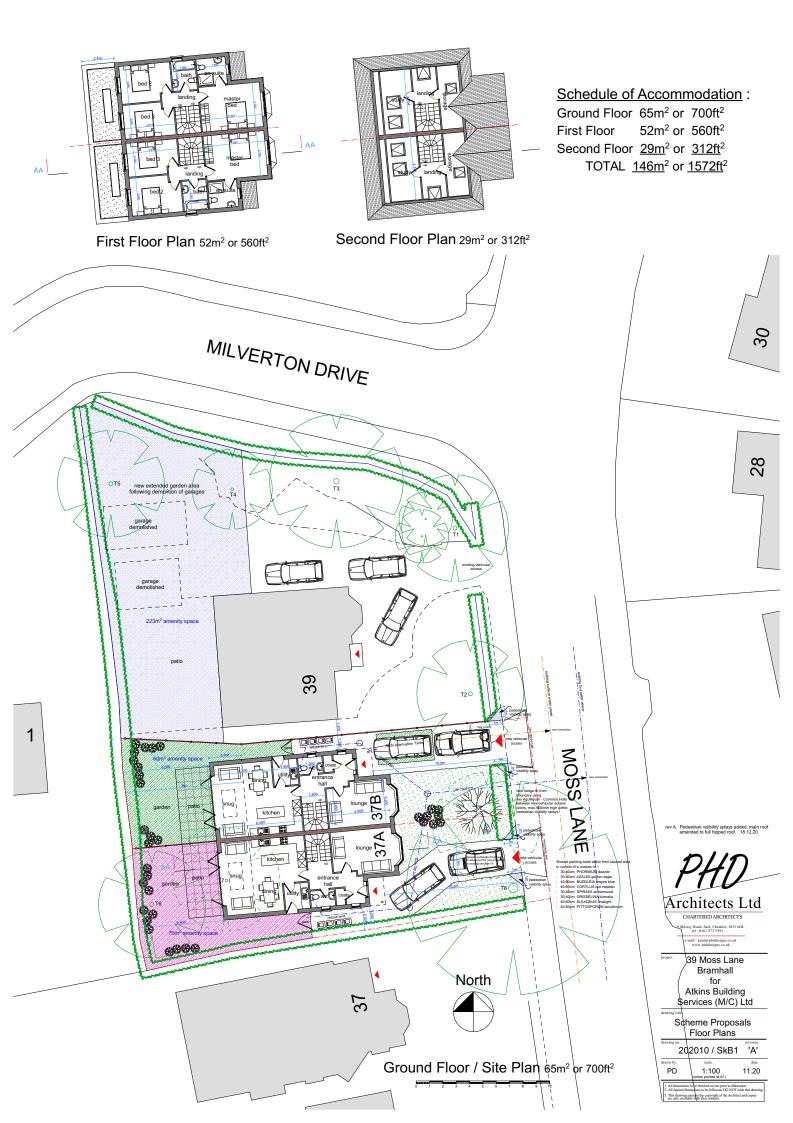

North

Location Plan 1:1250



9 Mersey Road, Sale, Cheshire. M33 6HL tel: 0161 973 9391

e-mail : paul@phddesigns.co.uk www.phddesigns.co.uk

| project. | 39 Moss Lane, Bramhall |
|----------|------------------------|
|          |                        |

Location Plan

drawing no. 202010 / OS1

1:1250 (when printed at A2) PD 8.20

- All dimensions to be checked on site prior to fabrication.
  All figured dimensions to be followed, DO NOT scale this drawing.
  This drawing remains the copyright of the Architect and copiesare only available with their consen















Right Side Elevation (north)

39 Moss Lane Bramhall for Atkins Building Services (M/C) Ltd

Scheme Proposals Elevations / Street Scene

202010 / SkB2 'A'

drawn by. 1:100 (when printed at A1) 11.20

 All dimensions to be checked on site prior to fabrication.
 All figured dimensions to be followed, DO NOT scale this draw This drawing remains the copyright of the Architect and copies are only available with their consent.





**DESIGN** 

9 Mersey Road, Sale, Cheshire. M33 6HL tel: 0161 973 9391

> e-mail: paul@phddesigns.co.uk www.phddesigns.co.uk

39 Moss Lane, Bramhall

drawing title.

Cross Section A-A

202010 / SkB4

revision.

drawn by. PD

scale. 1:50 (when printed at A3) date. 1.21

- 1. All dimensions to be checked on site prior to fabrication.
- 2. All figured dimensio