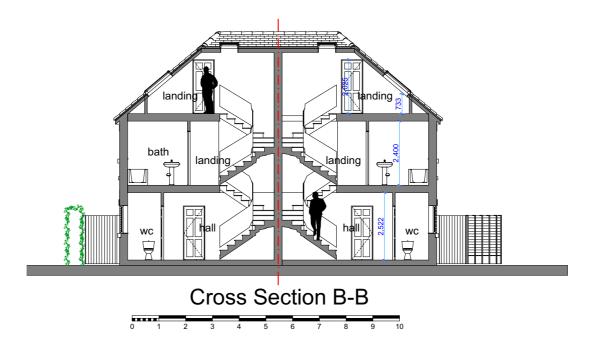

Cross Section C-C

9 Mersey Road, Sale, Cheshire. M33 6HL

e-mail: paul@phddesigns.co.uk www.phddesigns.co.uk

project. 39 Moss Lane, Bramhall

drawing title.

Cross Sections B-B & C-C

drawing no. revision. 202010 / SkB3 date. 1.21 drawn by scale. PD 1:100 (when printed at A3)

- All dimensions to be checked on site prior to fabrication.
  All figured dimensions to be followed, DO NOT scale this drawing.
- 3. This drawing remains the copyright of the Architect and copies are only available with their consent.