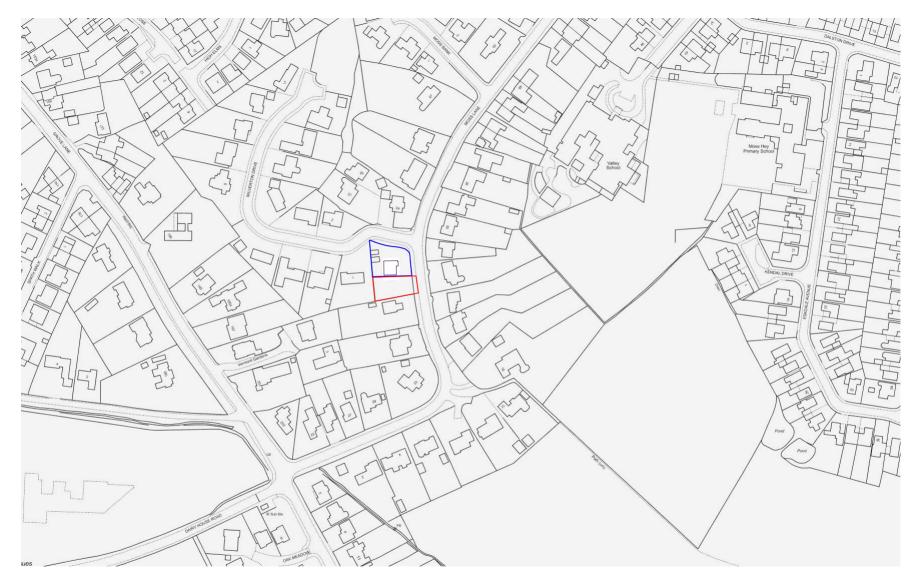

North

Location Plan 1:1250

9 Mersey Road, Sale, Cheshire. M33 6HL tel: 0161 973 9391

e-mail : paul@phddesigns.co.uk www.phddesigns.co.uk

| project. | 39 Moss Lane, Bramhall |
|----------|------------------------|
|          |                        |

Location Plan

drawing no. 202010 / OS1

1:1250 (when printed at A2) PD 8.20

- All dimensions to be checked on site prior to fabrication.
  All figured dimensions to be followed, DO NOT scale this drawing.
  This drawing remains the copyright of the Architect and copiesare only available with their consen