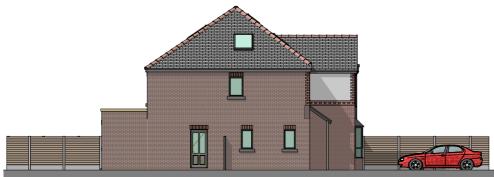

Right Side Elevation (north)

39 Moss Lane Bramhall for Atkins Building Services (M/C) Ltd

Scheme Proposals Elevations / Street Scene

202010 / SkB2 'A'

drawn by. 1:100 (when printed at A1) 11.20

 All dimensions to be checked on site prior to fabrication.
 All figured dimensions to be followed, DO NOT scale this draw This drawing remains the copyright of the Architect and copies are only available with their consent.