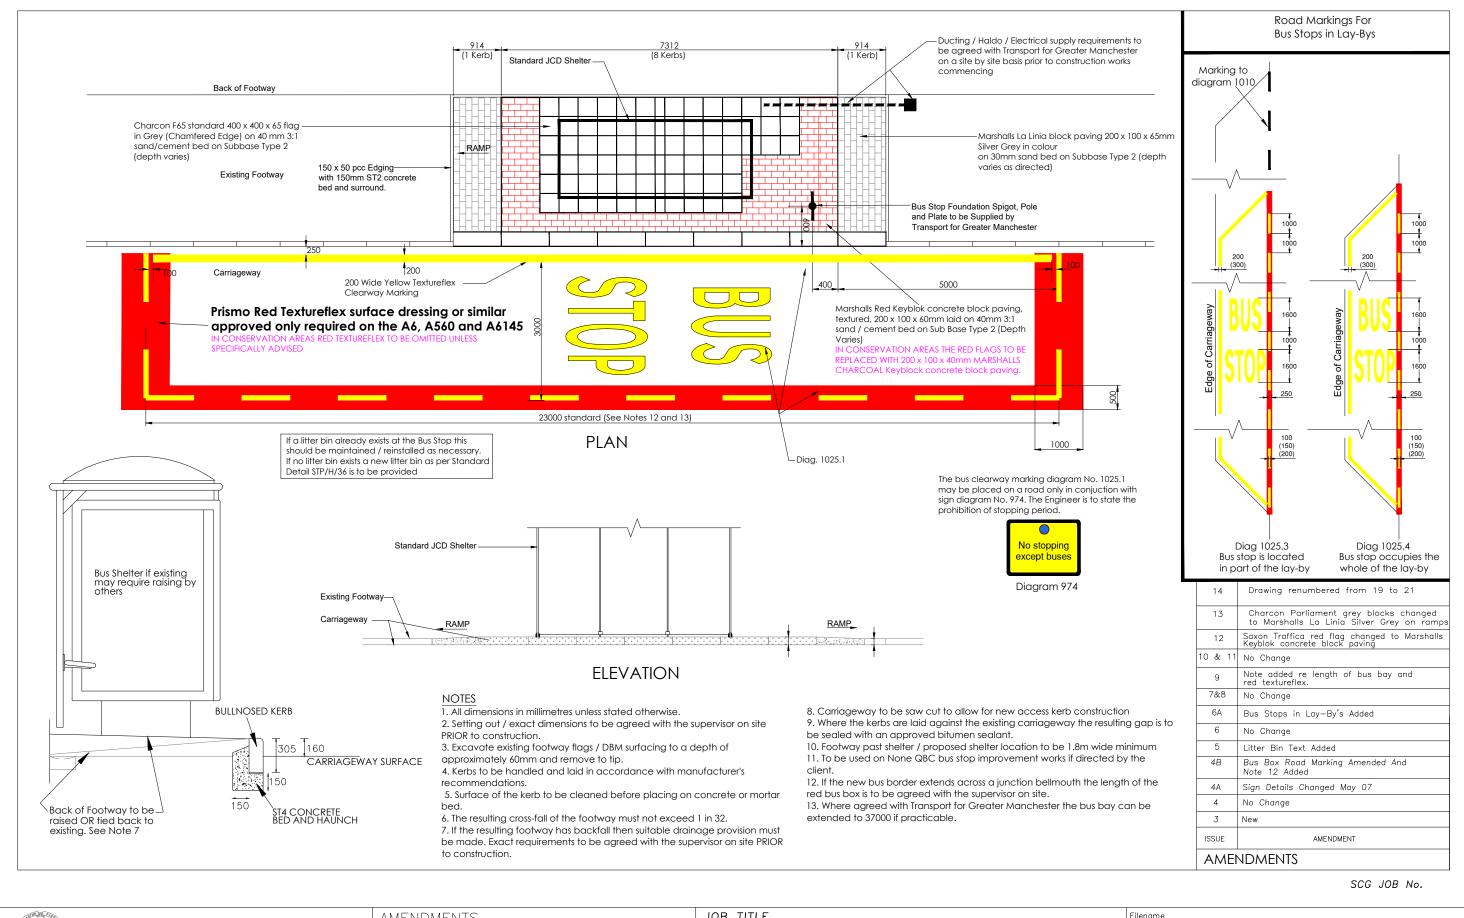

| - | AMENDMENTS |         |      |    |           | JOB TITLE                                                  |  |  |
|---|------------|---------|------|----|-----------|------------------------------------------------------------|--|--|
|   | DRAWN      | CHECKED | DATE | No | AMENDMENT |                                                            |  |  |
|   |            |         |      |    |           | QUALITY BUS STOP IMPROVEMENTS                              |  |  |
| • |            |         |      |    |           | DRAWING TITLE                                              |  |  |
|   |            |         |      |    |           | QBC BUS STOP WITH BULLNOSED KERB - WITH SHELTER (ISSUE 14) |  |  |

| Drawn         | Engineer    | Checked       | Approved |  |  |  |  |  |  |
|---------------|-------------|---------------|----------|--|--|--|--|--|--|
| DP            | BJD         | SD            | BJD      |  |  |  |  |  |  |
| Date 18/07/17 | 18/07/17    | Date 18/07/17 | 18/07/17 |  |  |  |  |  |  |
| Scale NTS     |             |               |          |  |  |  |  |  |  |
| Drawing No.   | Revision 14 |               |          |  |  |  |  |  |  |