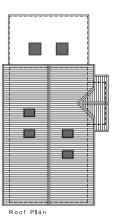

Proposed Site Plan - 1:200

Mr & Mrs I Milligan

Location Plan - 1:1250

58 St Michaels Avenue, Bramhall

Orawing Title: Existing & Proposed Site Plan / Location Plan

Scale 1:200 / 1:1250 @ A1 May 2020

Drawing No: 4468/001