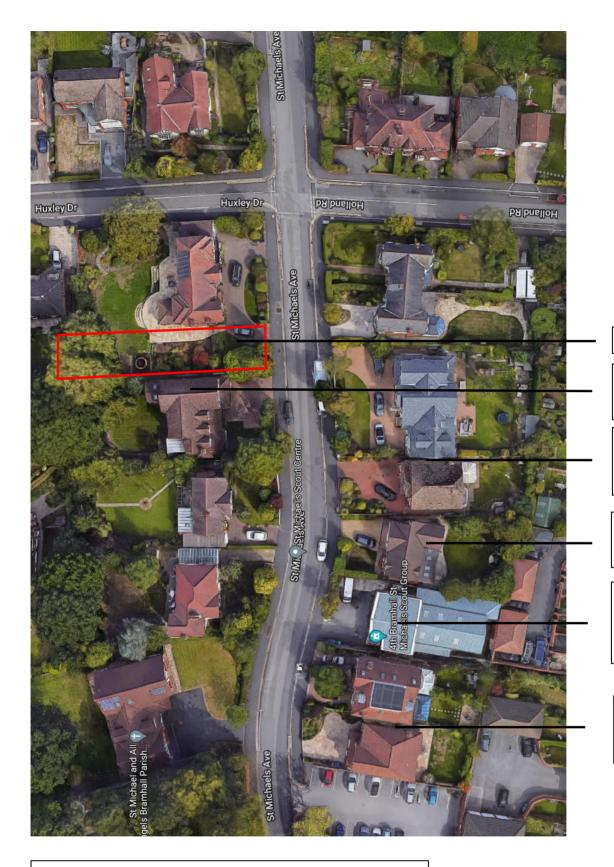

Crowling No: Reddor:
4468/110 A

Site Location

Existing dwelling positioned tightly to plot boundary

Close siting of existing dwellings opposite application site

Existing dwelling positioned tightly to plot boundary

Close siting of existing dwellings and community building on each gable elevation

Close siting of existing dwellings south of application site

Site Location Plan Indicating Relationship Between Existing Dwellings