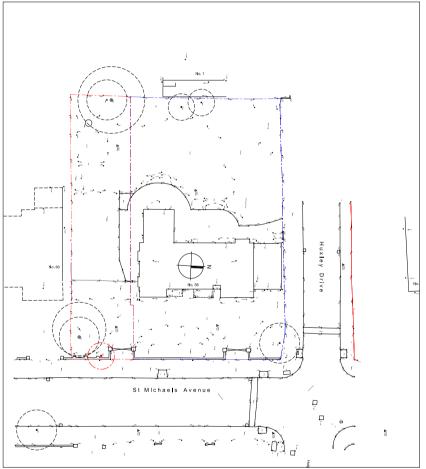

Proposed Site Plan - 1:200

Mr & Mrs I Milligan

Location Plan - 1:1250

58 St Michaels Avenue, Bramhall

Orawing Title: Existing & Proposed Site Plan / Location Plan

Scale 1:200 / 1:1250 @ A1 May 2020

Drawing No: 4468/001