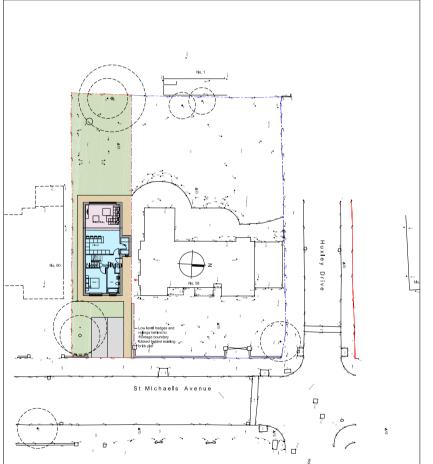

Proposed Site Plan - 1:200

Mr & Mrs I Milligan

Location Plan - 1:1250

58 St Michaels Avenue, Bramhall

Orawing Title: Existing & Proposed Site Plan / Location Plan

Scale 1:200 / 1:1250 @ A1 May 2020

Drawing No: 4468/001

Crowling No: Reddor:
4468/110 A

Site Location

Existing dwelling positioned tightly to plot boundary

Close siting of existing dwellings opposite application site

Existing dwelling positioned tightly to plot boundary

Close siting of existing dwellings and community building on each gable elevation

Close siting of existing dwellings south of application site

Site Location Plan Indicating Relationship Between Existing Dwellings