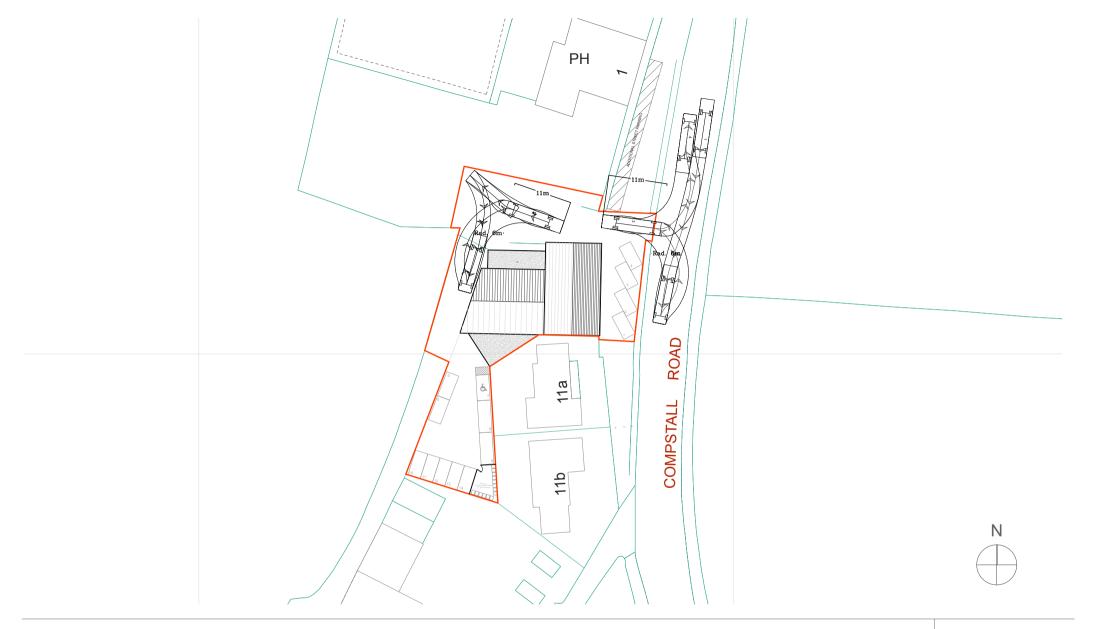

© LIND Studio

Project Orlando House 11c Compstall Road Marple Bridge SK6 5HH

Client Space Construction Ltd

Date 0.10.2020

**Job no.** 103

Scale 1:500 @ A3

Status Planning Author EL

**Drawing no.** 103\_0102\_Servicing Swept Path

# LIND | STUDIO

Title Servicing Swept Path

Revision А