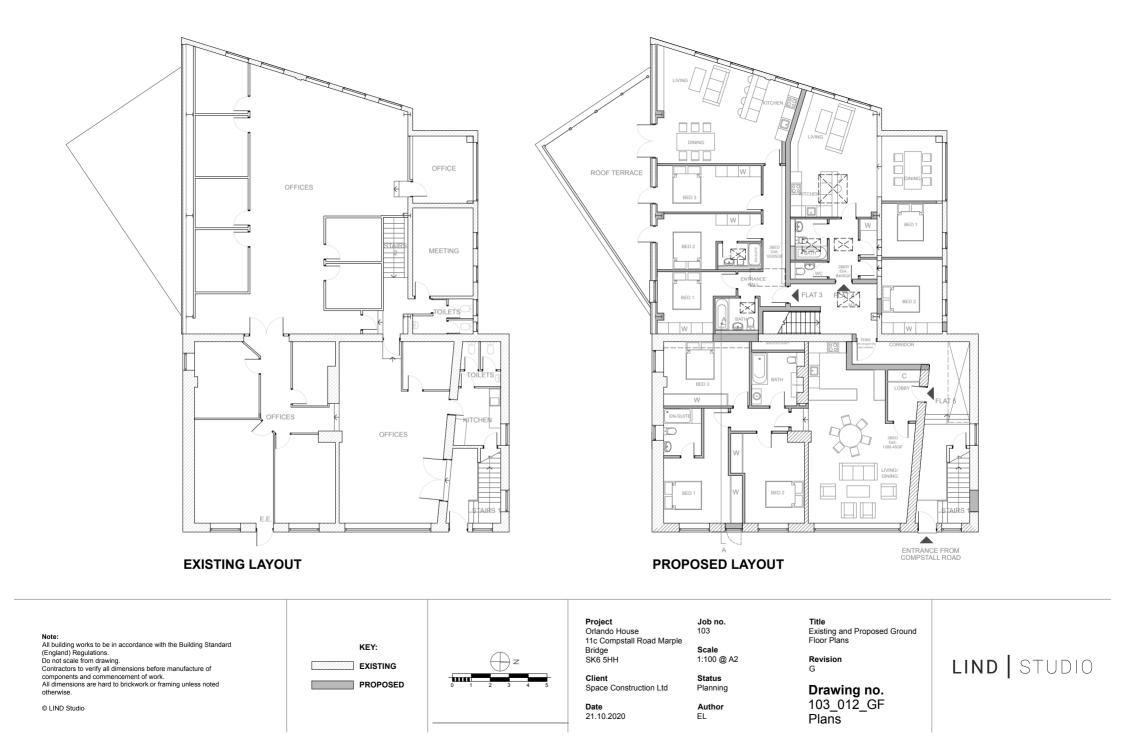

Note:

All building works to be in accordance with the Building Standard (England) Regulations. Do not scale from drawing. Contractors to verify all dimensions before manufacture of components and commencement of work. All dimensions are hard to brickwork or framing unless noted otherwise.

© LIND Studio

Project Orlando House 11c Compstall Road Marple Bridge SK6 5HH

Client Space Construction Ltd

Date 0.10.2020

**Job no.** 103

Scale 1:500 @ A3

Status Planning Author EL

**Drawing no.** 103\_0102\_Servicing Swept Path

# LIND | STUDIO

Title Servicing Swept Path

Revision А