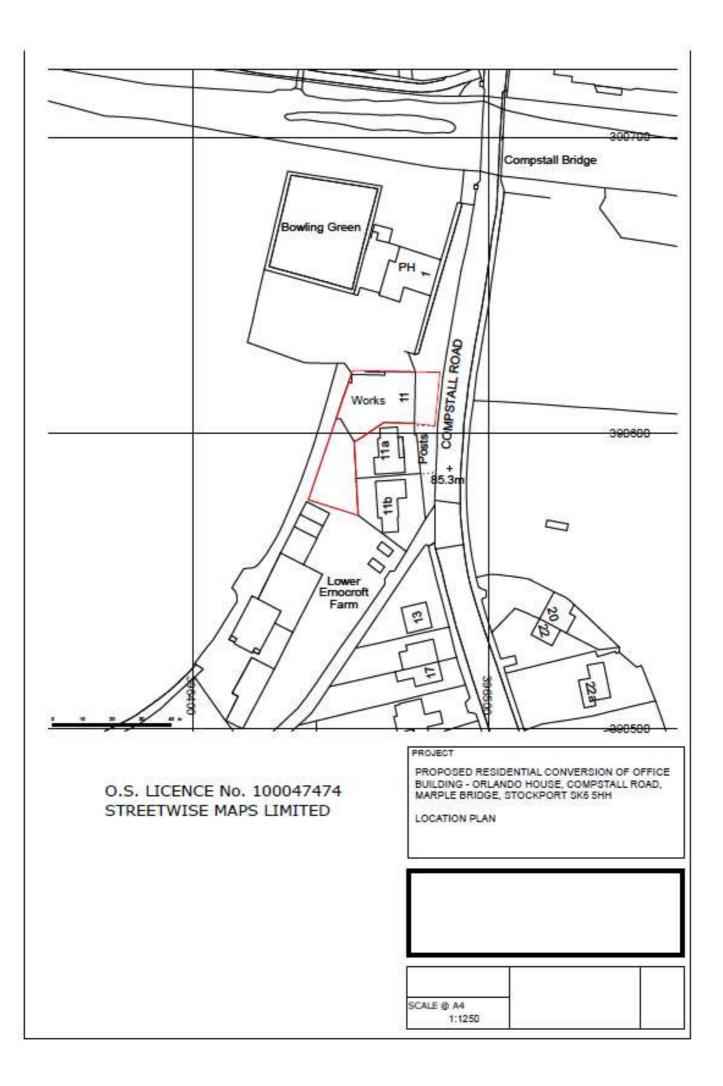

Note:

All building works to be in accordance with the Building Standard (England) Regulations. Do not scale from drawing. Contractors to verify all dimensions before manufacture of components and commencement of work. All dimensions are hard to brickwork or framing unless noted otherwise.

© LIND Studio

Project Orlando House 11c Compstall Road Marple Bridge SK6 5HH

Client Space Construction Ltd

Date 0.10.2020

**Job no.** 103

Scale 1:500 @ A3

Status Planning Author EL

**Drawing no.** 103\_0102\_Servicing Swept Path

# LIND | STUDIO

Title Servicing Swept Path

Revision А



### **EXISTING LAYOUT**

### PROPOSED LAYOUT









LIND | STUDIO

Drawing no. 103\_013\_FF Plans



## EXISTING LAYOUT

### PROPOSED LAYOUT



LIND | STUDIO







SOUTH ELEVATION

### **EXISTING ELEVATION