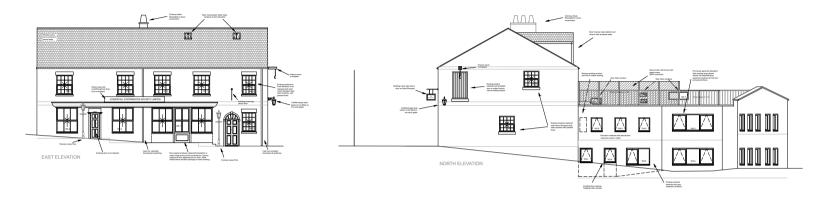

### **EXISTING ELEVATIONS**

| Note:<br>Al building works to be in accordance with the Building Standard<br>(England) Regulations.<br>Do not scale from drawing.<br>Contractors to verify all dimensions before manufacture of<br>components and commencement of work.<br>All dimensions are hard to brickwork or framing unless noted<br>otherwise. | Project<br>Orlando House<br>11c Compstall Road Marple<br>Bridge<br>SK6 5HH<br>Client<br>Space Construction Ltd<br>Date<br>09.08.2019 | Job no.<br>103<br>Scale<br>1:100 @ A1<br>Status<br>Planning<br>Author<br>EL | Title<br>Existing Elevations<br>Revision<br>-<br>Drawing no.<br>103_021_Ex<br>Elevations | LIND   STUDIO |
|-----------------------------------------------------------------------------------------------------------------------------------------------------------------------------------------------------------------------------------------------------------------------------------------------------------------------|--------------------------------------------------------------------------------------------------------------------------------------|-----------------------------------------------------------------------------|------------------------------------------------------------------------------------------|---------------|
|-----------------------------------------------------------------------------------------------------------------------------------------------------------------------------------------------------------------------------------------------------------------------------------------------------------------------|--------------------------------------------------------------------------------------------------------------------------------------|-----------------------------------------------------------------------------|------------------------------------------------------------------------------------------|---------------|