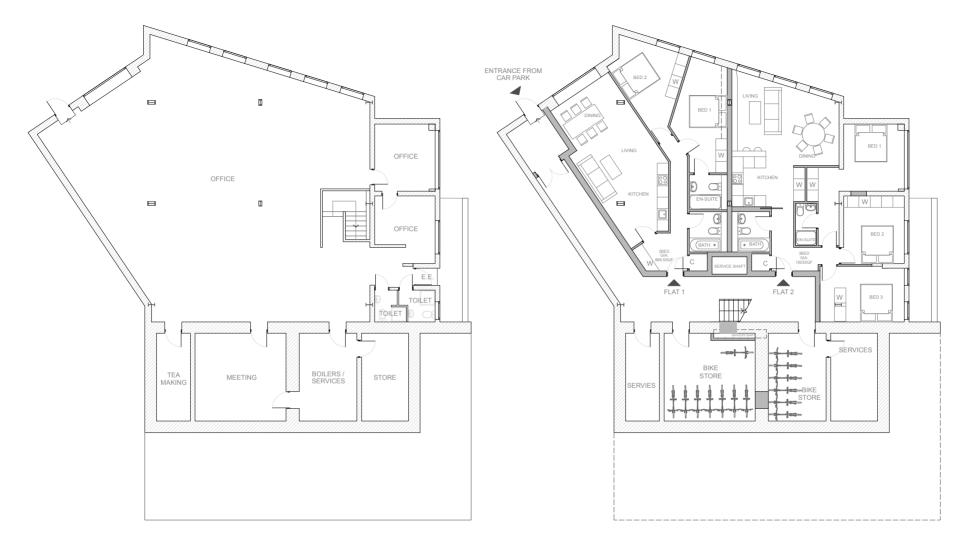

Note:

All building works to be in accordance with the Building Standard (England) Regulations. Do not scale from drawing. Contractors to verify all dimensions before manufacture of components and commencement of work. All dimensions are hard to brickwork or framing unless noted otherwise.

© LIND Studio

Project Orlando House 11c Compstall Road Marple Bridge SK6 5HH

Client Space Construction Ltd

Date 0.10.2020

**Job no.** 103

Scale 1:500 @ A3

Status Planning Author EL

**Drawing no.** 103\_0102\_Servicing Swept Path

# LIND | STUDIO

Title Servicing Swept Path

Revision А



### **EXISTING LAYOUT**

### PROPOSED LAYOUT









LIND | STUDIO

Drawing no. 103\_013\_FF Plans



## EXISTING LAYOUT

### PROPOSED LAYOUT



LIND | STUDIO







SOUTH ELEVATION

### **EXISTING ELEVATIONS**

| Note:<br>Al building works to be in accordance with the Building Standard<br>(England) Regulations.<br>Do not scale from drawing.<br>Contractors to verify all dimensions before manufacture of<br>components and commencement of work.<br>All dimensions are hard to brickwork or framing unless noted<br>otherwise. | Project<br>Orlando House<br>11c Compstall Road Marple<br>Bridge<br>SK6 5HH<br>Client<br>Space Construction Ltd<br>Date<br>09.08.2019 | Job no.<br>103<br>Scale<br>1:100 @ A1<br>Status<br>Planning<br>Author<br>EL | Title<br>Existing Elevations<br>Revision<br>-<br>Drawing n