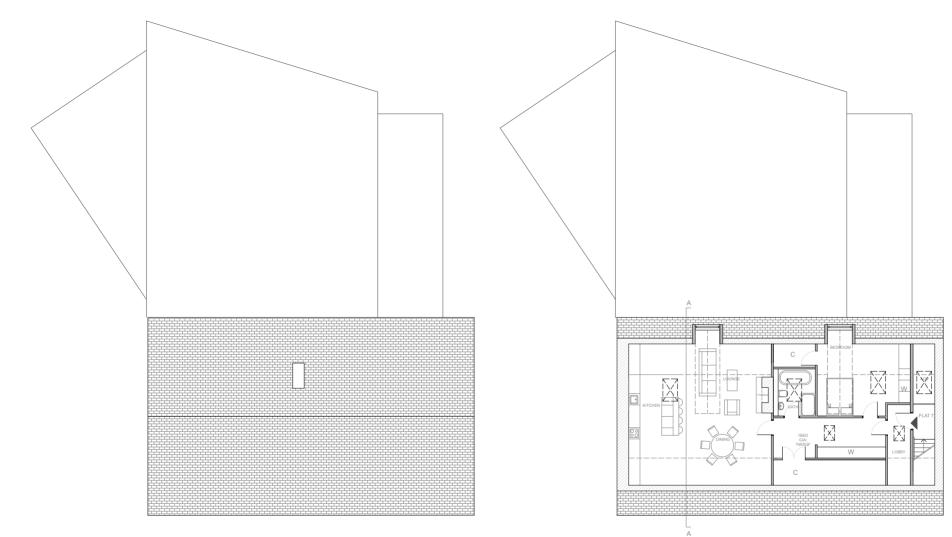

### **EXISTING ELEVATIONS**

| Note:<br>Al building works to be in accordance with the Building Standard<br>(England) Regulations.<br>Do not scale from drawing.<br>Contractors to verify all dimensions before manufacture of<br>components and commencement of work.<br>All dimensions are hard to brickwork or framing unless noted<br>otherwise. | Project<br>Orlando House<br>11c Compstall Road Marple<br>Bridge<br>SK6 5HH<br>Client<br>Space Construction Ltd<br>Date<br>09.08.2019 | Job no.<br>103<br>Scale<br>1:100 @ A1<br>Status<br>Planning<br>Author<br>EL | Title<br>Existing Elevations<br>Revision<br>-<br>Drawing no.<br>103_021_Ex<br>Elevations | LIND   STUDIO |
|-----------------------------------------------------------------------------------------------------------------------------------------------------------------------------------------------------------------------------------------------------------------------------------------------------------------------|--------------------------------------------------------------------------------------------------------------------------------------|-----------------------------------------------------------------------------|------------------------------------------------------------------------------------------|---------------|
|-----------------------------------------------------------------------------------------------------------------------------------------------------------------------------------------------------------------------------------------------------------------------------------------------------------------------|--------------------------------------------------------------------------------------------------------------------------------------|-----------------------------------------------------------------------------|------------------------------------------------------------------------------------------|---------------|

SOUTH ELEVATION

#### **PROPOSED ELEVATIONS**

WEST ELEVATION

| Not:<br>Al Building works to be in accordance with the Building Standard<br>(England) Regulations.<br>Do not scale from drawing.<br>Contractors to work all dimensions before manufacture of<br>components and commencement of work.<br>All dimensions are hard to brickwork or framing unless noted<br>diterwise.<br>© LIND Studio | KEY:<br>EXISTING<br>PROPOSED | Project<br>Orlando House<br>11c Compstall Road<br>Marple Bridge<br>SK6 5HH<br>Client<br>Space Construction Ltd<br>Date<br>21.10.2020 | Job no.<br>103<br>Scale<br>1:100 @ A1<br>Status<br>Planning<br>Author<br>EL | Title<br>Proposed Elevations<br>Revision<br>G<br>Drawing no.<br>103_022_Pr<br>Elevations | LIND   STUDIO |
|-------------------------------------------------------------------------------------------------------------------------------------------------------------------------------------------------------------------------------------------------------------------------------------------------------------------------------------|------------------------------|--------------------------------------------------------------------------------------------------------------------------------------|-----------------------------------------------------------------------------|------------------------------------------------------------------------------------------|---------------|
|-------------------------------------------------------------------------------------------------------------------------------------------------------------------------------------------------------------------------------------------------------------------------------------------------------------------------------------|------------------------------|--------------------------------------------------------------------------------------------------------------------------------------|-----------------------------------------------------------------------------|------------------------------------------------------------------------------------------|---------------|