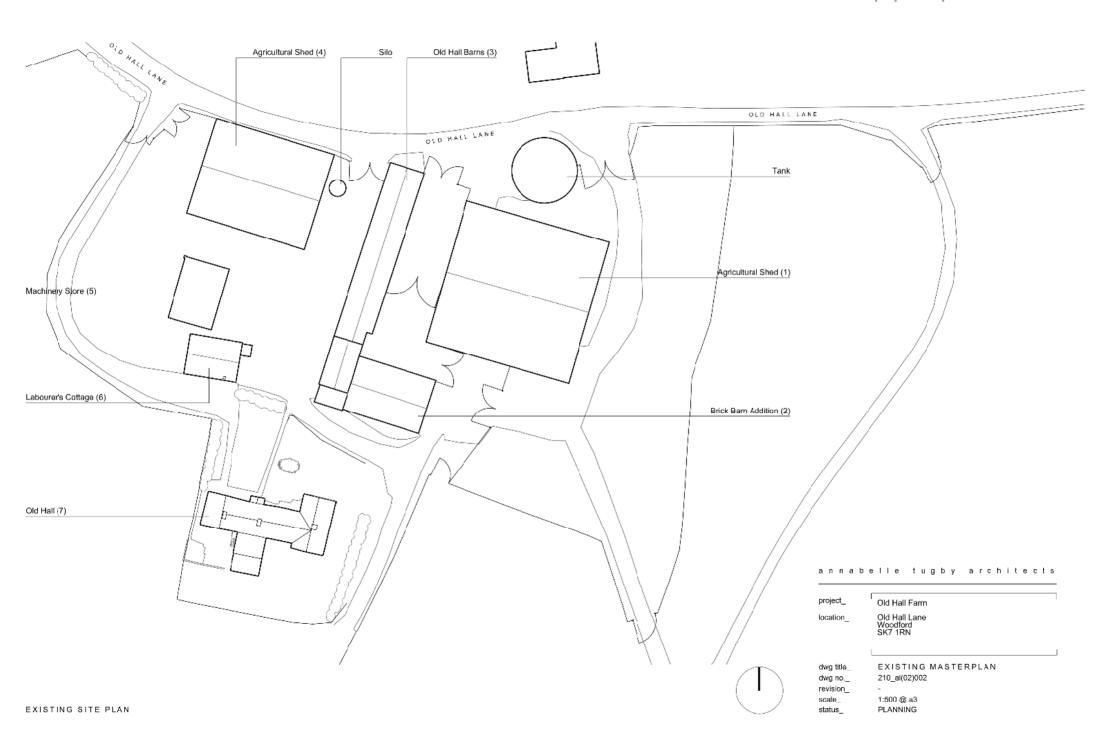

. .

revision\_ scale\_

status\_

1:1000 @ a3

PLANNING

annabelle tugby architects project\_ Old Hall Farm Old Hall Lane Woodford SK7 1RN location\_ dwg title\_ BOUNDARY AND LOCATION PLAN dwg no.\_ 210\_al(02)001