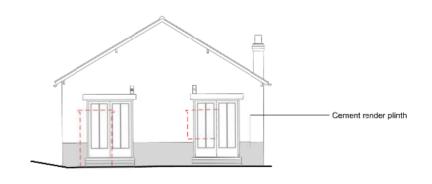

PROPOSED EAST ELEVATION

KEY Existing window and door openings annahelle tugby architects

Barns and Labourer's Cottage

Old Hall Farm Woodford SK7 1 RN

scale\_

dwg tille\_ dwg no.\_ revision PROPOSED EAST AND SOUTH ELEVATION 210 al(05)200