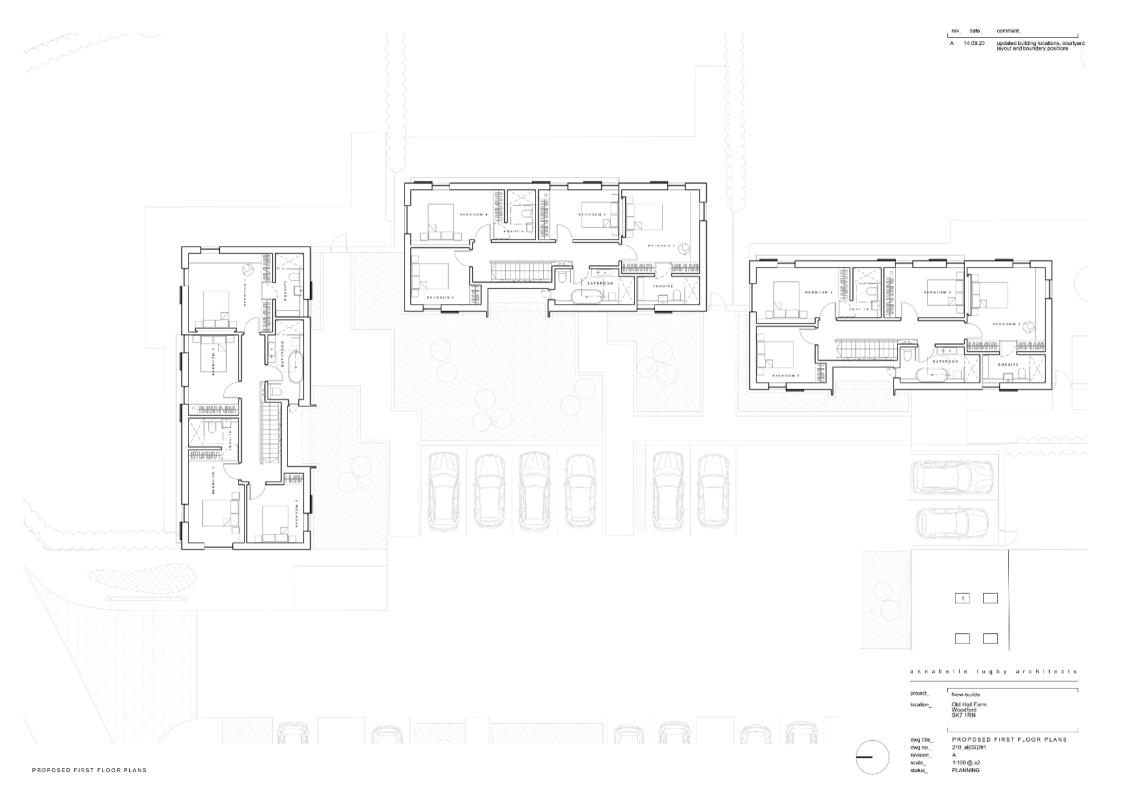

14.09.20 updated courlyard layout

there is extant planning permission for dwellings 1, 2 and 3

annabelle tugby architects

Barns and Labourer's Cottage kecation

Old Hall Farm Woodford SK7 1RN

BARNS FIRST FLOOR PLANS dwg tille\_ dwg no. 210 al(05)101 revision scale\_ 1:100 @ a2 PLANNING