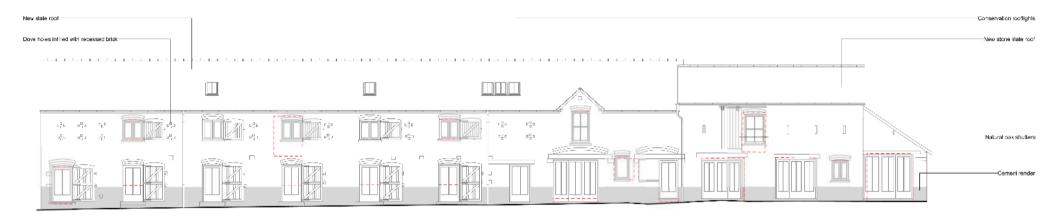

Old Hall Lane Woodford SK7 1RN

dwg title\_ EXISTING STREET ELEVATION dwg no.\_ 210\_al(02)008

EXISTING STREET ELEVATION // OLD HALL LANE

comment\_

14.09.2020 updated proposed elevation location

PROPOSED NORTH ELEVATION (STREET ELEVATION)

annabelle tugby architects

project\_ Old Hall Farm location\_

Old Hall Farm Woodford SK7 1RN

dwg title\_ PROPOSED STREET ELEVATION 210\_al(05)401 dwg no.\_ revision\_ 1:200 @a3 scale\_ PLANNING status\_