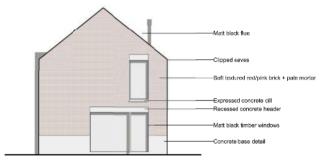

PROPOSED SOUTH ELEVATION

PROPOSED NORTH ELEVATION

PROPOSED EAST ELEVATION

PROPOSED EAST ELEVATION

NEW-BUILD 1 // SOUTH ELEVATION NEW-BUILDS 2 + 3 // WEST ELEVATION

NEW-BUILD 1 // EAST ELEVATION NEW-BUILDS 2 + 3 // SOUTH ELEVATION

NEW-BUILD 1 // NORTH ELEVATION NEW-BUILDS 2 + 3 // EAST ELEVATION

NEW-BUILD 1 // WEST ELEVATION NEW-BUILDS 2 + 3 // NORTH ELEVATION

annabelle tugby architects

location

status\_

New-Builds

Old Hall Farm Woodford SK7 1RN

PROPOSED ELEVATIONS 210 al(05)400

dwg title\_ dwg no.\_ revision\_ scale\_

1:100 @ a2 PLANNING

rev\_\_\_date\_\_\_comment\_

EXISTING NORTH ELEVATION

annabelle tugby architects

project\_ Old Hall Farm

location\_