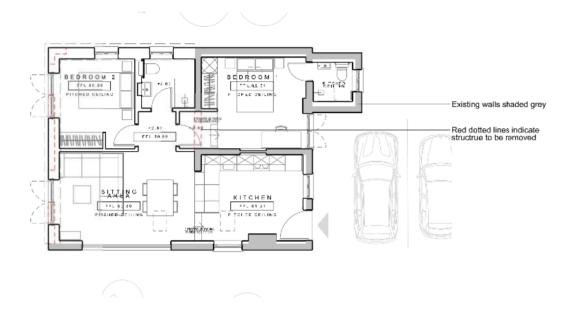

1:100 @ a2, 1:141 @ a3 PLANNING

LABOURER'S COTTAGE // PROPOSED GROUND FLOOR PLAN

annabelle tugby architects

project\_ Barns and Labourer's Cottage

location\_ Old Hall Farm Woodford SK7 1RN

K7 1RN

1

dwg title\_ LABOURER'S COTTAGE P. FLOOR PLANS dwg no.\_ 210\_al(05)106