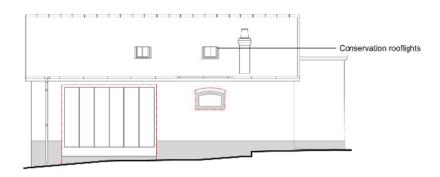

PROPOSED EAST ELEVATION

KEY Existing window and door openings annahelle tugby architects

Barns and Labourer's Cottage

Old Hall Farm Woodford SK7 1 RN

scale\_

dwg tille\_ dwg no.\_ revision PROPOSED EAST AND SOUTH ELEVATION 210 al(05)200