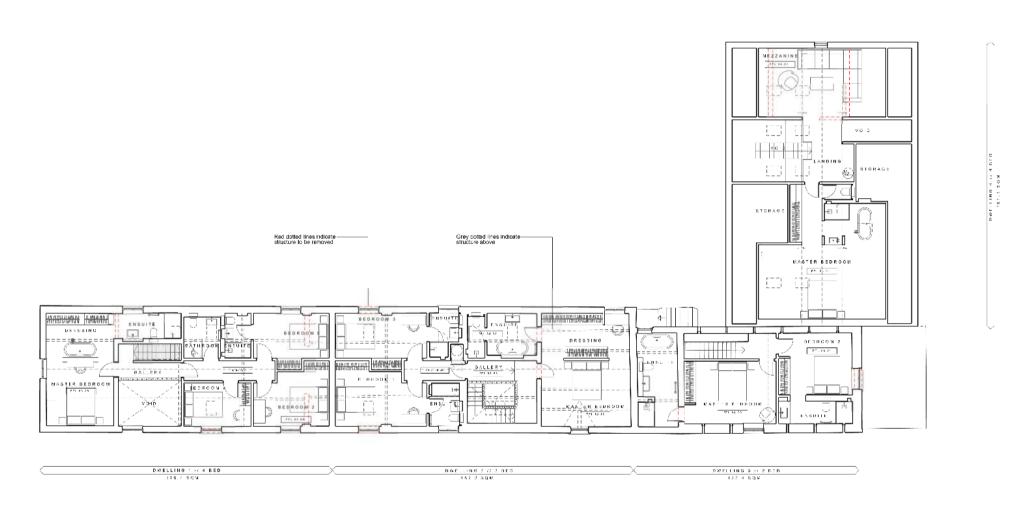

here is extant planning permission for barn dwellings 1, 2, 3 and he conversion of the labourer's cottage  $\,$ 

his application proposes the addition of 3 no. new-build dwellings and conversion of building 2 to create barn dwelling 4

14.09.20 updated courlyard layout

there is extant planning permission for dwellings 1, 2 and 3

annabelle tugby architects

Barns and Labourer's Cottage kecation

Old Hall Farm Woodford SK7 1RN

BARNS FIRST FLOOR PLANS dwg tille\_ dwg no. 210 al(05)101 revision scale\_ 1:100 @ a2 PLANNING