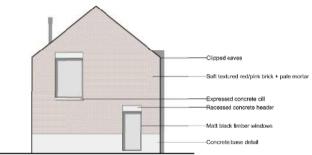

PROPOSED SOUTH ELEVATION

PROPOSED NORTH ELEVATION

PROPOSED EAST ELEVATION

PROPOSED EAST ELEVATION

NEW-BUILD 1 // SOUTH ELEVATION NEW-BUILDS 2 + 3 // WEST ELEVATION

NEW-BUILD 1 // EAST ELEVATION NEW-BUILDS 2 + 3 // SOUTH ELEVATION

NEW-BUILD 1 // NORTH ELEVATION NEW-BUILDS 2 + 3 // EAST ELEVATION

NEW-BUILD 1 // WEST ELEVATION NEW-BUILDS 2 + 3 // NORTH ELEVATION

annabelle tugby architects

location

status\_

New-Builds

Old Hall Farm Woodford SK7 1RN

PROPOSED ELEVATIONS 210 al(05)400

dwg title\_ dwg no.\_ revision\_ scale\_

1:100 @ a2 PLANNING

rev\_\_\_date\_\_\_comment\_

EXISTING NORTH ELEVATION

annabelle tugby architects

project\_ Old Hall Farm

location\_