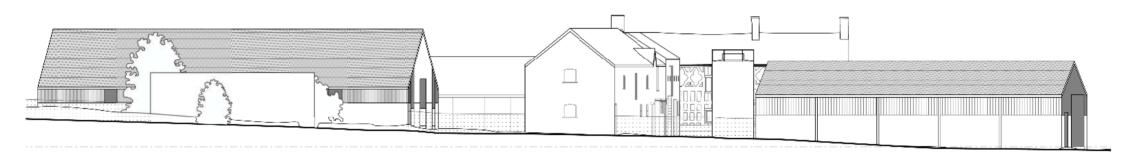

Old Hall Lane Woodford SK7 1RN

dwg title\_ EXISTING STREET ELEVATION dwg no.\_ 210\_al(02)008

EXISTING STREET ELEVATION // OLD HALL LANE

comment\_

14.09.2020 updated proposed elevation location

PROPOSED NORTH ELEVATION (STREET ELEVATION)