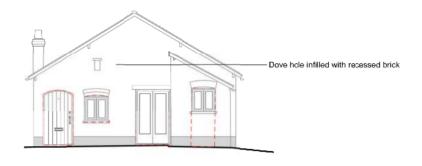

PROPOSED SOUTH ELEVATION

PROPOSED NORTH ELEVATION

PROPOSED EAST ELEVATION

PROPOSED EAST ELEVATION

NEW-BUILD 1 // SOUTH ELEVATION NEW-BUILDS 2 + 3 // WEST ELEVATION

NEW-BUILD 1 // EAST ELEVATION NEW-BUILDS 2 + 3 // SOUTH ELEVATION

NEW-BUILD 1 // NORTH ELEVATION NEW-BUILDS 2 + 3 // EAST ELEVATION

NEW-BUILD 1 // WEST ELEVATION NEW-BUILDS 2 + 3 // NORTH ELEVATION

annabelle tugby architects

location

status\_

New-Builds

Old Hall Farm Woodford SK7 1RN

PROPOSED ELEVATIONS 210 al(05)400

dwg title\_ dwg no.\_ revision\_ scale\_

1:100 @ a2 PLANNING

rev\_\_\_date\_\_\_comment\_

EXISTING NORTH ELEVATION

annabelle tugby architects

project\_ Old Hall Farm

location\_