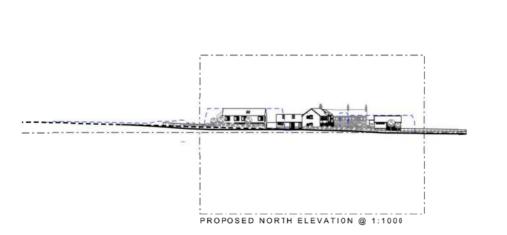

Old Hall Lane Woodford SK7 1RN

dwg title\_ EXISTING STREET ELEVATION dwg no.\_ 210\_al(02)008

EXISTING STREET ELEVATION // OLD HALL LANE

comment\_

14.09.2020 updated proposed elevation location

PROPOSED NORTH ELEVATION (STREET ELEVATION)

annabelle tugby architects

project\_ Old Hall Farm location\_

Old Hall Farm Woodford SK7 1RN

dwg title\_ PROPOSED STREET ELEVATION 210\_al(05)401 dwg no.\_ revision\_ 1:200 @a3 scale\_ PLANNING status\_