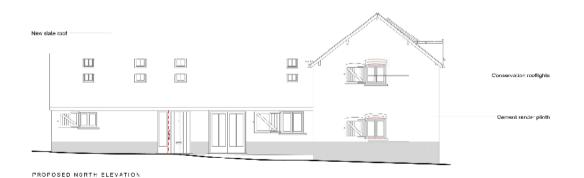

PROPOSED EAST ELEVATION

KEY Existing window and door openings annahelle tugby architects

Barns and Labourer's Cottage

Old Hall Farm Woodford SK7 1 RN

scale\_

dwg tille\_ dwg no.\_ revision PROPOSED EAST AND SOUTH ELEVATION 210 al(05)200

1:100 இ a2, 1:141 இ a3 PLANNING

PROPOSED WEST ELEVATION

scale\_

annabelle tugby architects

Barns and Labourer's Cottage

Old Hall Farm Woodford SK7 1 RN

PROPOSED WEST AND NORTH ELEVATION 210 al(05)201 dwg title\_ dwg no. revision