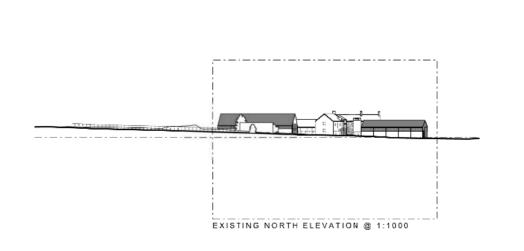

PROPOSED ELEVATIONS 210 al(05)400

dwg title\_ dwg no.\_ revision\_ scale\_

1:100 @ a2 PLANNING

rev\_\_\_date\_\_\_comment\_

EXISTING NORTH ELEVATION

annabelle tugby architects

project\_ Old Hall Farm

location\_

Old Hall Lane Woodford SK7 1RN

dwg title\_ EXISTING STREET ELEVATION dwg no.\_ 210\_al(02)008

EXISTING STREET ELEVATION // OLD HALL LANE

comment\_

14.09.2020 updated proposed elevation location

PROPOSED NORTH ELEVATION (STREET ELEVATION)