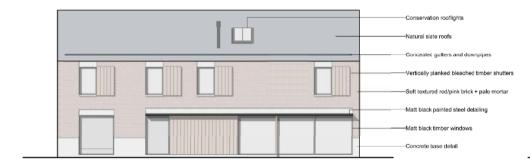

PROPOSED SOUTH ELEVATION

PROPOSED NORTH ELEVATION

PROPOSED EAST ELEVATION

PROPOSED EAST ELEVATION

NEW-BUILD 1 // SOUTH ELEVATION NEW-BUILDS 2 + 3 // WEST ELEVATION

NEW-BUILD 1 // EAST ELEVATION NEW-BUILDS 2 + 3 // SOUTH ELEVATION

NEW-BUILD 1 // NORTH ELEVATION NEW-BUILDS 2 + 3 // EAST ELEVATION

NEW-BUILD 1 // WEST ELEVATION NEW-BUILDS 2 + 3 // NORTH ELEVATION

annabelle tugby architects

location

status\_

New-Builds

Old Hall Farm Woodford SK7 1RN

PROPOSED ELEVATIONS 210 al(05)400

dwg title\_ dwg no.\_ revision\_ scale\_

1:100 @ a2 PLANNING

rev\_\_\_date\_\_\_comment\_

EXISTING NORTH ELEVATION

annabelle tugby architects

project\_ Old Hall Farm

location\_