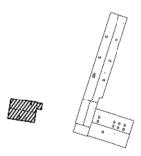

. .

revision\_ scale\_

status\_

1:1000 @ a3

PLANNING

annabelle tugby architects project\_ Old Hall Farm Old Hall Lane Woodford SK7 1RN location\_ dwg title\_ BOUNDARY AND LOCATION PLAN dwg no.\_ 210\_al(02)001

rev\_ date\_

16.10.20 updated building locations and boundary positions

NOTE: proposals in this application apply to the area within the red line boundary only (i.e. 4o not apply to landcaping directly adjacent b the Old Hall)

here is extant planning permission for barn dwellings 1, 2, 3 and he conversion of the labourer's cottage  $\,$ 

his application proposes the addition of 3 no. new-build dwellings and conversion of building 2 to create barn dwelling 4