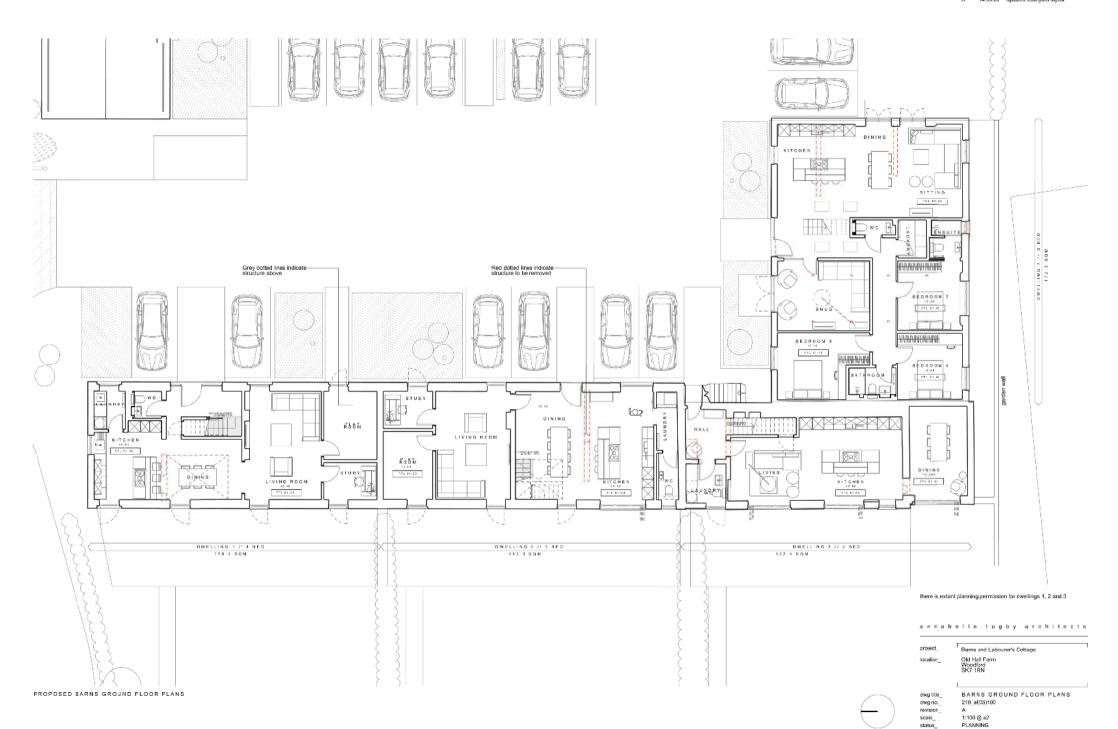

here is extant planning permission for barn dwellings 1, 2, 3 and he conversion of the labourer's cottage  $\,$ 

his application proposes the addition of 3 no. new-build dwellings and conversion of building 2 to create barn dwelling 4

14.09.20 updated courlyard layout

there is extant planning permission for dwellings 1, 2 and 3

annabelle tugby architects

Barns and Labourer's Cottage kecation

Old Hall Farm Woodford SK7 1RN

BARNS FIRST FLOOR PLANS dwg tille\_ dwg no. 210 al(05)101 revision scale\_ 1:100 @ a2 PLANNING