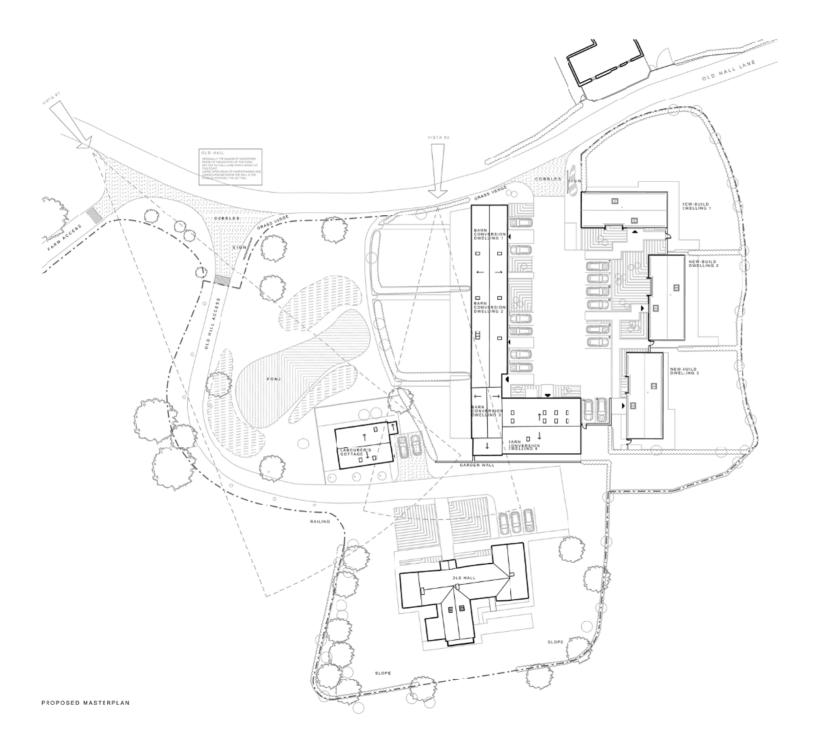

here is extant planning permission for barn dwellings 1, 2, 3 and he conversion of the labourer's cottage  $\,$ 

his application proposes the addition of 3 no. new-build dwellings and conversion of building 2 to create barn dwelling 4

innabelle tugby architects

project\_ Old Hal Farm location\_

Old Hal Farm Woodford SK7 1FN

dwg title\_ PROFOSED MASTERPLAN\_2 dwg no.\_ revision\_ scale\_ status\_

210\_al()5)002 REV A 1:500 @ a3. PLANNING