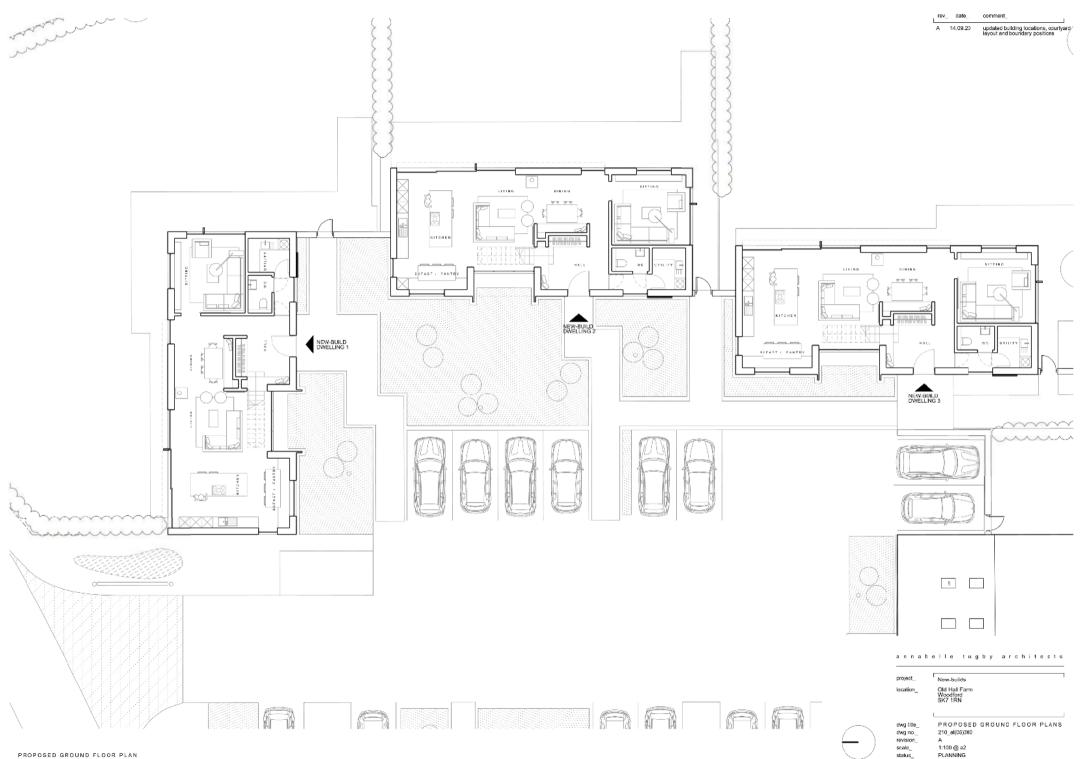

here is extant planning permission for barn dwellings 1, 2, 3 and he conversion of the labourer's cottage  $\,$ 

his application proposes the addition of 3 no. new-build dwellings and conversion of building 2 to create barn dwelling 4

innabelle tugby architects

project\_ Old Hal Farm location\_

Old Hal Farm Woodford SK7 1FN

dwg title\_ PROFOSED MASTERPLAN\_2 dwg no.\_ revision\_ scale\_ status\_

210\_al()5)002 REV A 1:500 @ a3. PLANNING