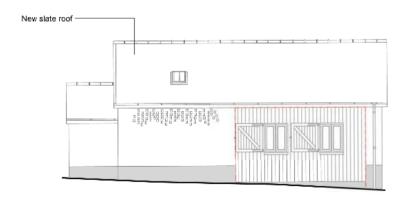

1:100 இ a2, 1:141 இ a3 PLANNING

PROPOSED WEST ELEVATION

scale\_

annabelle tugby architects

Barns and Labourer's Cottage

Old Hall Farm Woodford SK7 1 RN

PROPOSED WEST AND NORTH ELEVATION 210 al(05)201 dwg title\_ dwg no. revision