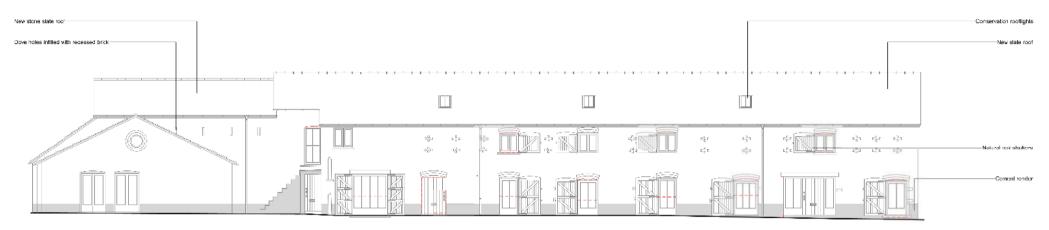

Old Hall Lane Woodford SK7 1RN

dwg title\_ EXISTING STREET ELEVATION dwg no.\_ 210\_al(02)008

EXISTING STREET ELEVATION // OLD HALL LANE

comment\_

14.09.2020 updated proposed elevation location

PROPOSED NORTH ELEVATION (STREET ELEVATION)

annabelle tugby architects

project\_ Old Hall Farm location\_

Old Hall Farm Woodford SK7 1RN

dwg title\_ PROPOSED STREET ELEVATION 210\_al(05)401 dwg no.\_ revision\_ 1:200 @a3 scale\_ PLANNING status\_