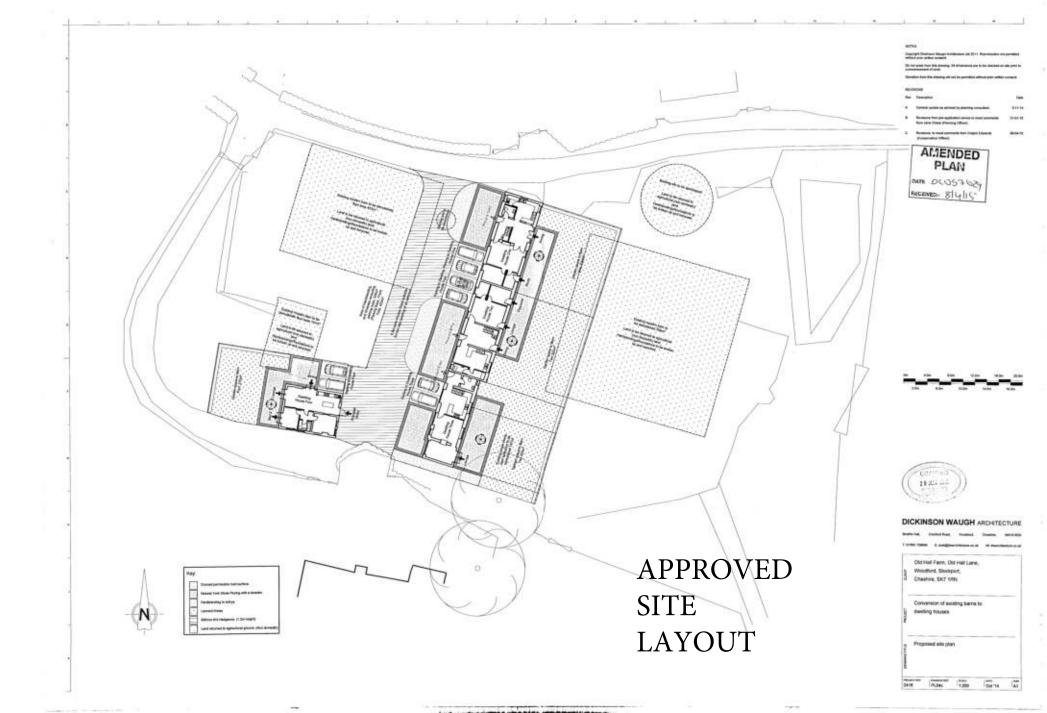

here is extant planning permission for barn dwellings 1, 2, 3 and he conversion of the labourer's cottage  $\,$ 

his application proposes the addition of 3 no. new-build dwellings and conversion of building 2 to create barn dwelling 4