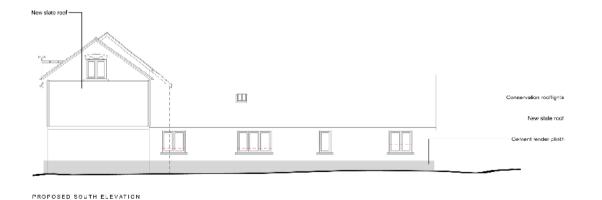

PROPOSED SOUTH ELEVATION

PROPOSED NORTH ELEVATION

PROPOSED EAST ELEVATION

PROPOSED EAST ELEVATION

NEW-BUILD 1 // SOUTH ELEVATION NEW-BUILDS 2 + 3 // WEST ELEVATION

NEW-BUILD 1 // EAST ELEVATION NEW-BUILDS 2 + 3 // SOUTH ELEVATION

NEW-BUILD 1 // NORTH ELEVATION NEW-BUILDS 2 + 3 // EAST ELEVATION

NEW-BUILD 1 // WEST ELEVATION NEW-BUILDS 2 + 3 // NORTH ELEVATION

annabelle tugby architects

location

status\_

New-Builds

Old Hall Farm Woodford SK7 1RN

PROPOSED ELEVATIONS 210 al(05)400

dwg title\_ dwg no.\_ revision\_ scale\_

1:100 @ a2 PLANNING

rev\_\_\_date\_\_\_comment\_

EXISTING NORTH ELEVATION

annabelle tugby architects

project\_ Old Hall Farm

location\_