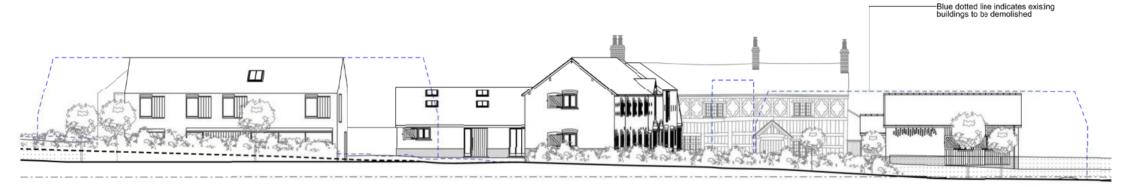

Old Hall Lane Woodford SK7 1RN

dwg title\_ EXISTING STREET ELEVATION dwg no.\_ 210\_al(02)008

EXISTING STREET ELEVATION // OLD HALL LANE

comment\_

14.09.2020 updated proposed elevation location

PROPOSED NORTH ELEVATION (STREET ELEVATION)

annabelle tugby architects

project\_ Old Hall Farm location\_

Old Hall Farm Woodford SK7 1RN

dwg title\_ PROPOSED STREET ELEVATION 210\_al(05)401 dwg no.\_ revision\_ 1:200 @a3 scale\_ PLANNING status\_