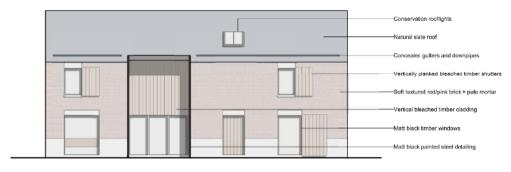

PROPOSED SOUTH ELEVATION

PROPOSED NORTH ELEVATION

PROPOSED EAST ELEVATION

PROPOSED EAST ELEVATION

NEW-BUILD 1 // SOUTH ELEVATION NEW-BUILDS 2 + 3 // WEST ELEVATION

NEW-BUILD 1 // EAST ELEVATION NEW-BUILDS 2 + 3 // SOUTH ELEVATION

NEW-BUILD 1 // NORTH ELEVATION NEW-BUILDS 2 + 3 // EAST ELEVATION

NEW-BUILD 1 // WEST ELEVATION NEW-BUILDS 2 + 3 // NORTH ELEVATION

annabelle tugby architects

location

status\_

New-Builds

Old Hall Farm Woodford SK7 1RN

PROPOSED ELEVATIONS 210 al(05)400

dwg title\_ dwg no.\_ revision\_ scale\_

1:100 @ a2 PLANNING

rev\_\_\_date\_\_\_comment\_

EXISTING NORTH ELEVATION

annabelle tugby architects

project\_ Old Hall Farm

location\_