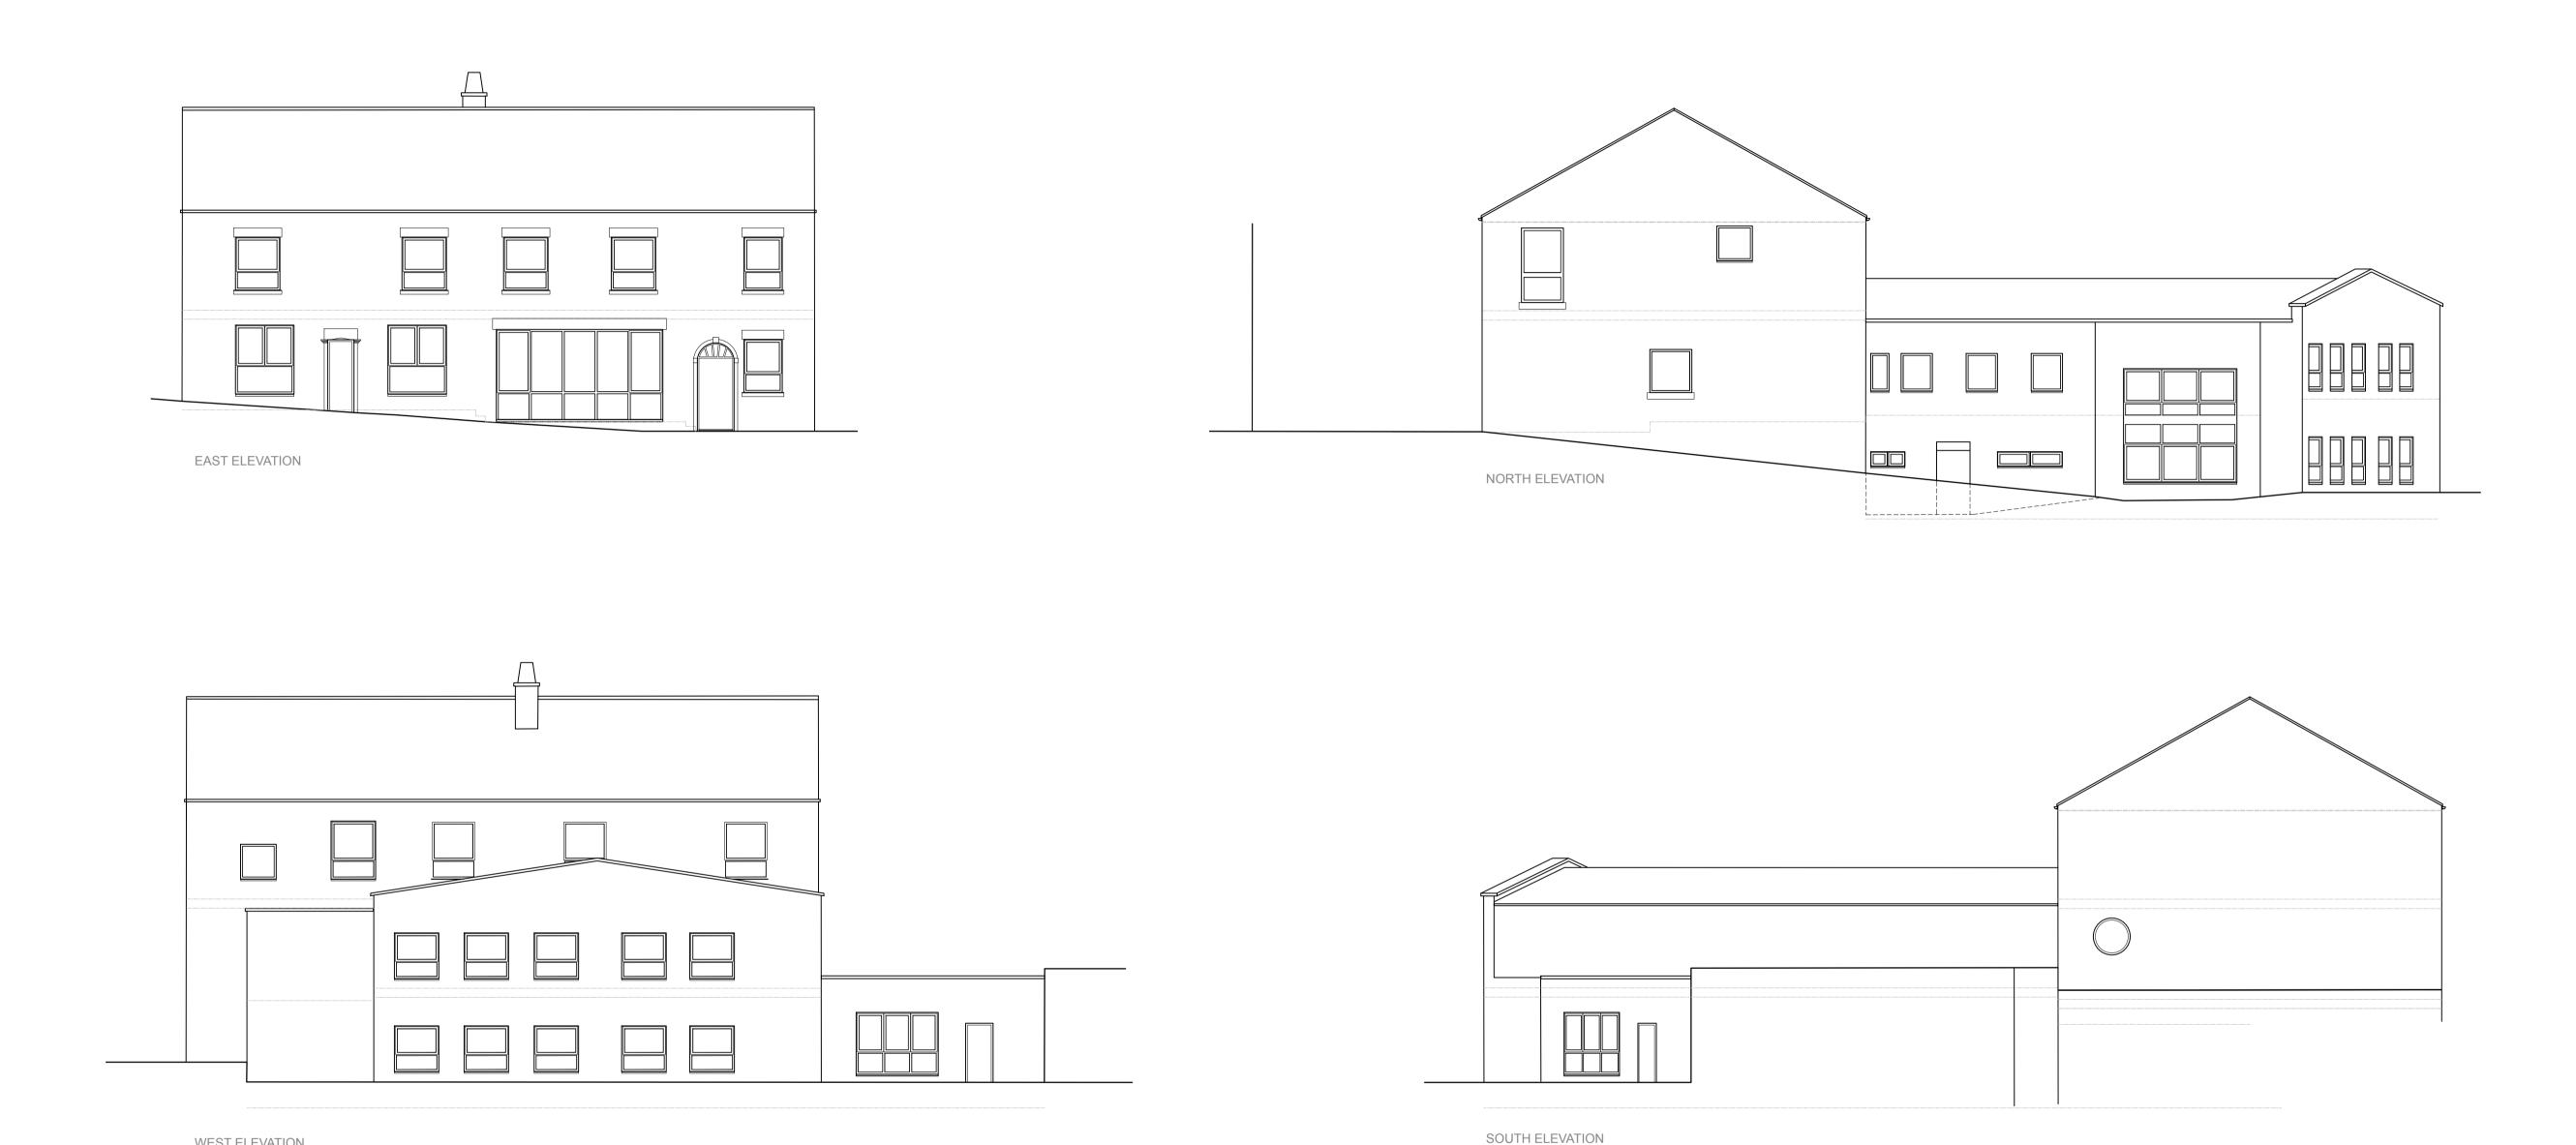

# **EXISTING ELEVATIONS**

WEST ELEVATION

Note:
All building works to be in accordance with the Building Standard (England) Regulations.
Do not scale from drawing.
Contractors to verify all dimensions before manufacture of components and commencement of work.
All dimensions are hard to brickwork or framing unless noted otherwise.

**Title**Existing Elevations