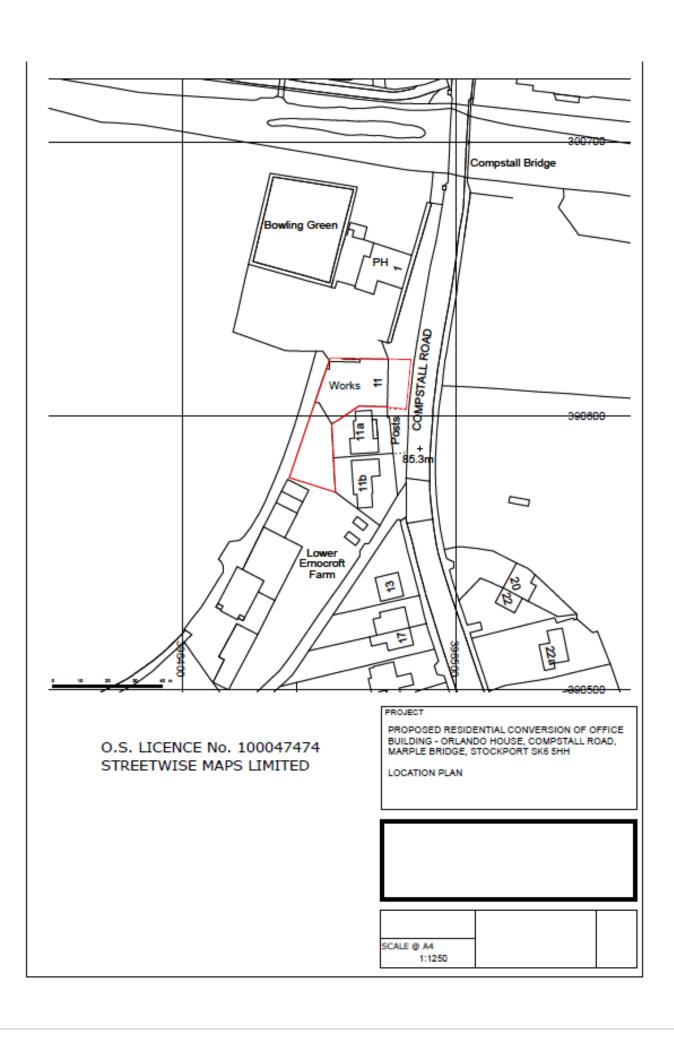

Note:
All building works to be in accordance with the Building Standard (England)
Regulations.

Do not scale from drawing.

Contractors to verify all dimensions before manufacture of components and commencement of work.

All dimensions are hard to brickwork or framing unless noted otherwise.

© LIND Studio

Project
Orlando House
11c Compstall Road
Marple Bridge
SK6 5HH

Client

Space Construction Ltd

**Date** 0.10.2020

**Job no.** 103

**Scale** 1:500 @ A3 Status

Planning

Author EL

Servicing Swept Path

Revision

**Drawing no.**103\_0102\_Servicing Swept Path



### **EXISTING LAYOUT**

### **PROPOSED LAYOUT**

EL

21.10.2020



**Title**Existing and Proposed
Basement Floor Plans

Revision

**Drawing no.** 103\_011\_BA Plans





All building works to be in accordance with the Bui