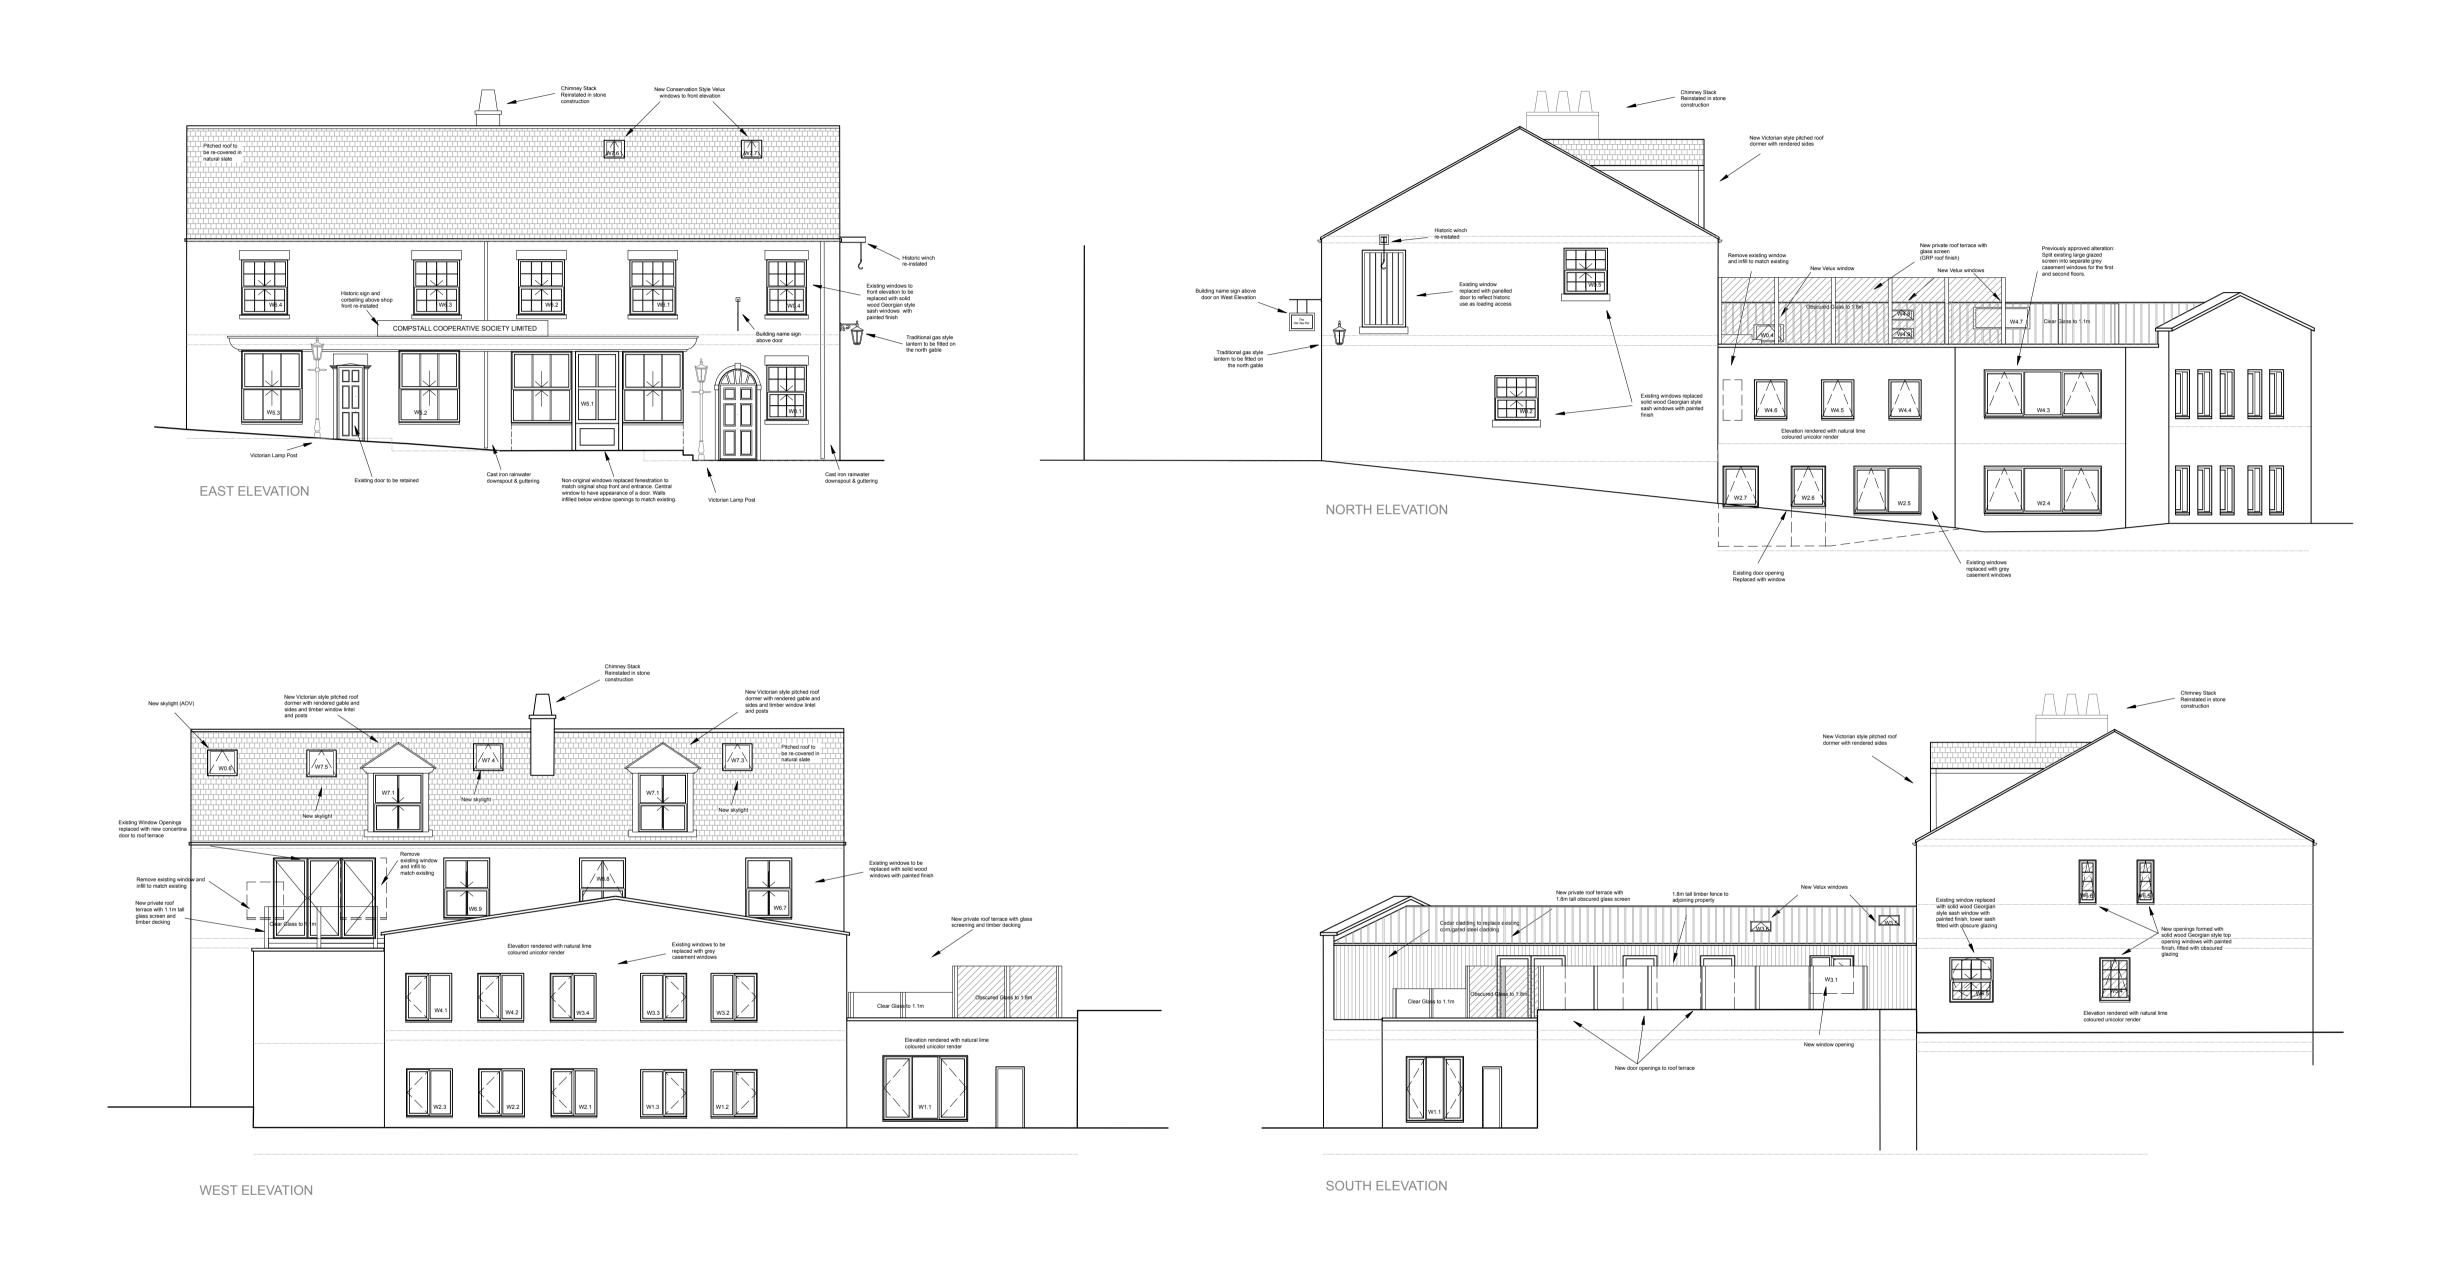

Road Marple Bridge 1:100 @ A2 SK6 5HH

Client

Date

Space Construction Ltd

Author 21.10.2020 EL

**Title**Existing and Proposed Second
Floor Plans

### Revision

**Drawing no.** 103\_014\_SF Plans



# **EXISTING ELEVATIONS**

WEST ELEVATION

Note:
All building works to be in accordance with the Building Standard (England) Regulations.
Do not scale from drawing.
Contractors to verify all dimensions before manufacture of components and commencement of work.
All dimensions are hard to brickwork or framing unless noted otherwise.

Project
Orlando House
11c Compstall Road Marple
Bridge
SK6 5HH

Space Construction Ltd

**Date** 09.08.2019

**Job no.** 103 **Scale** 1:100 @ A1

**Author** EL

**Status** Planning

Revision **Drawing no.** 103\_021\_Ex Elevations

**Title**Existing Elevations



## PROPOSED ELEVATIONS