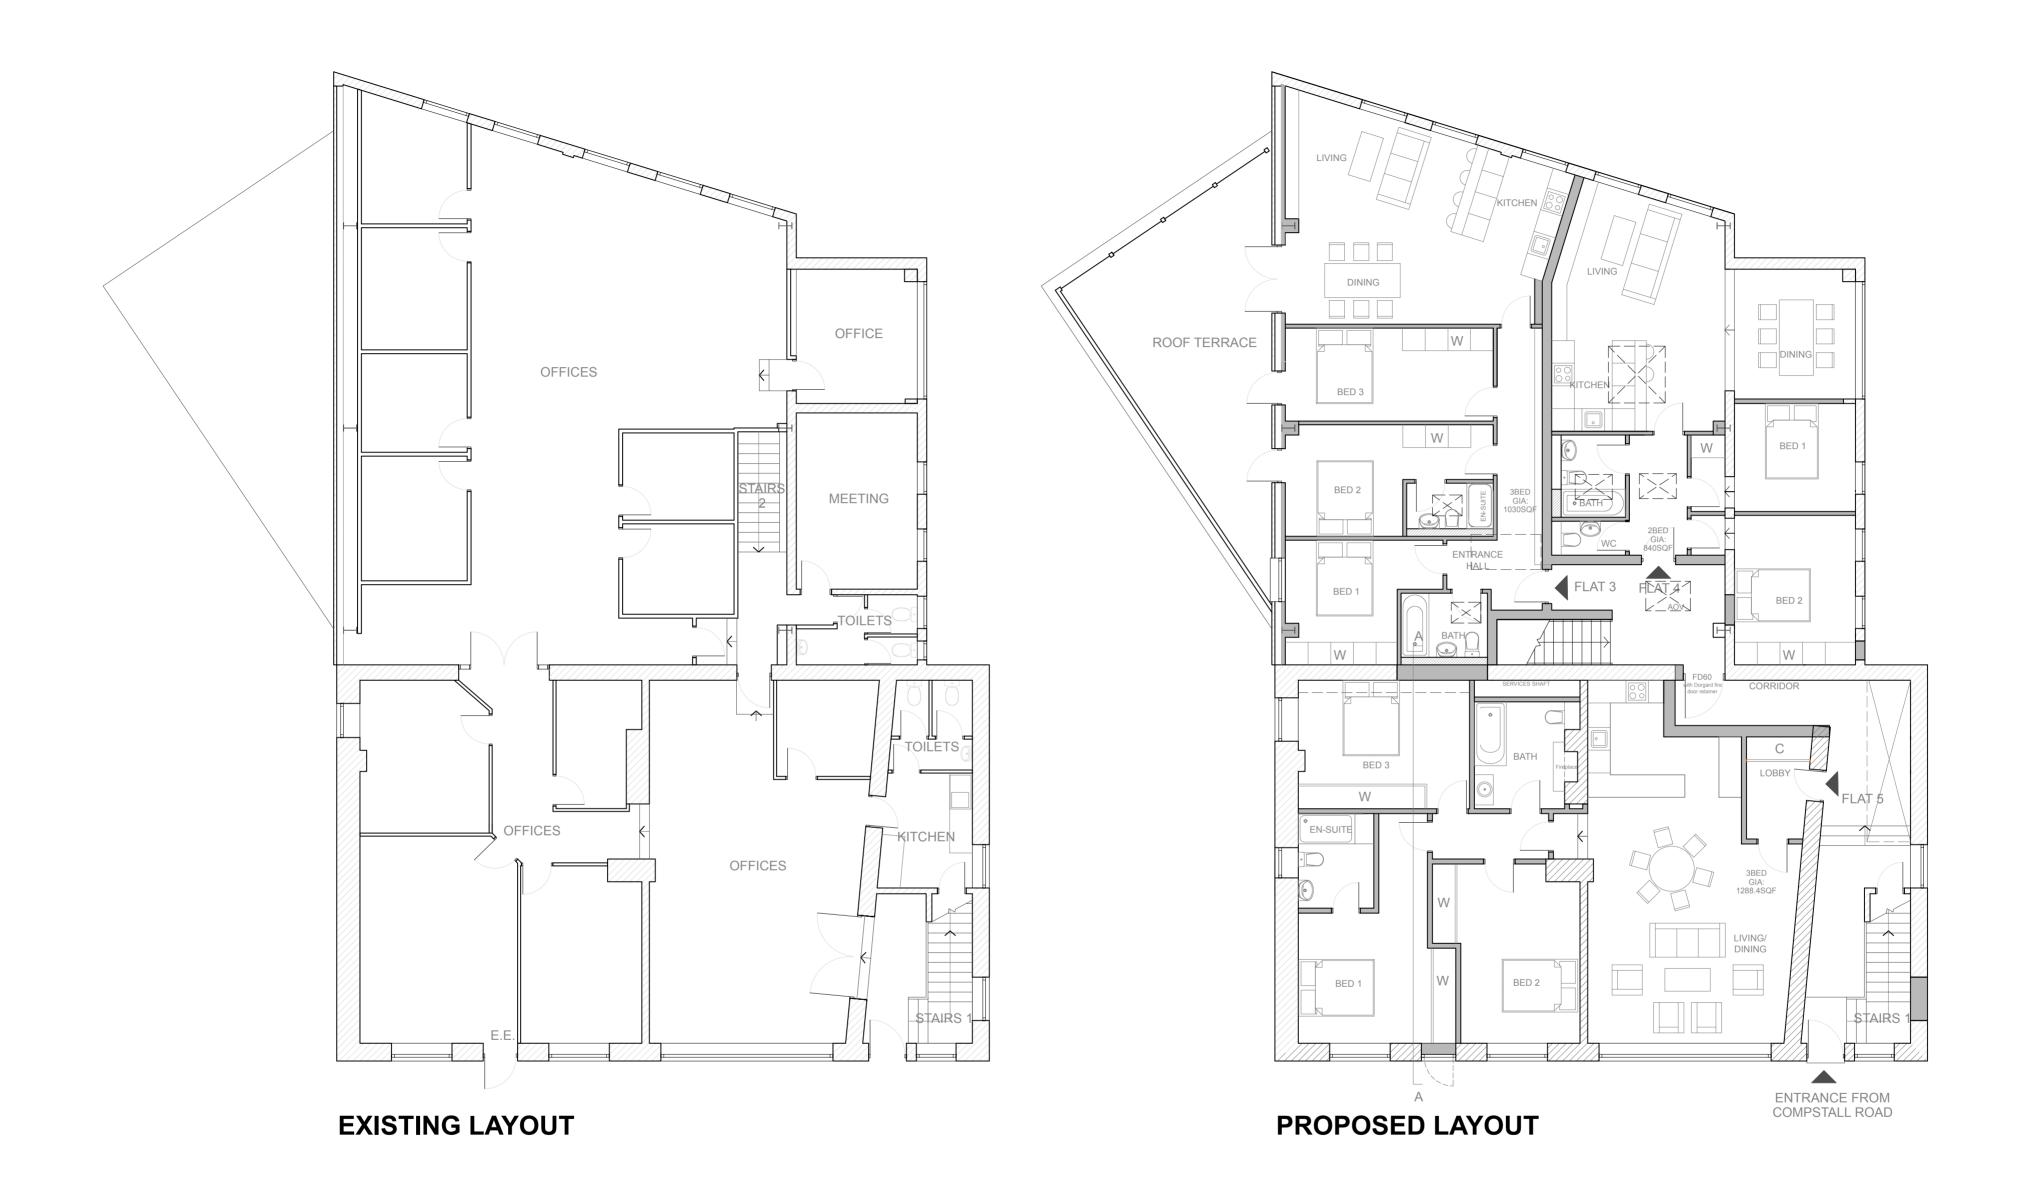

**Project** Job no. Orlando House 103 11c Compstall Road Marple Bridge

Scale 1:100 @ A2 SK6 5HH

Client Status Space Construction Ltd Planning Date

**Author** 21.10.2020 EL

**Title**Existing and Proposed Ground
Floor Plans

Revision

Drawing no. 103\_012\_GF Plans

All building works to be in accordance with the Building Standard (England) Regulations.

Do not scale from drawing.

Contractors to verify all dimensions before manufacture of components and commencement of work.

All dimensions are hard to brickwork or framing unless noted

otherwise.

© LIND Studio