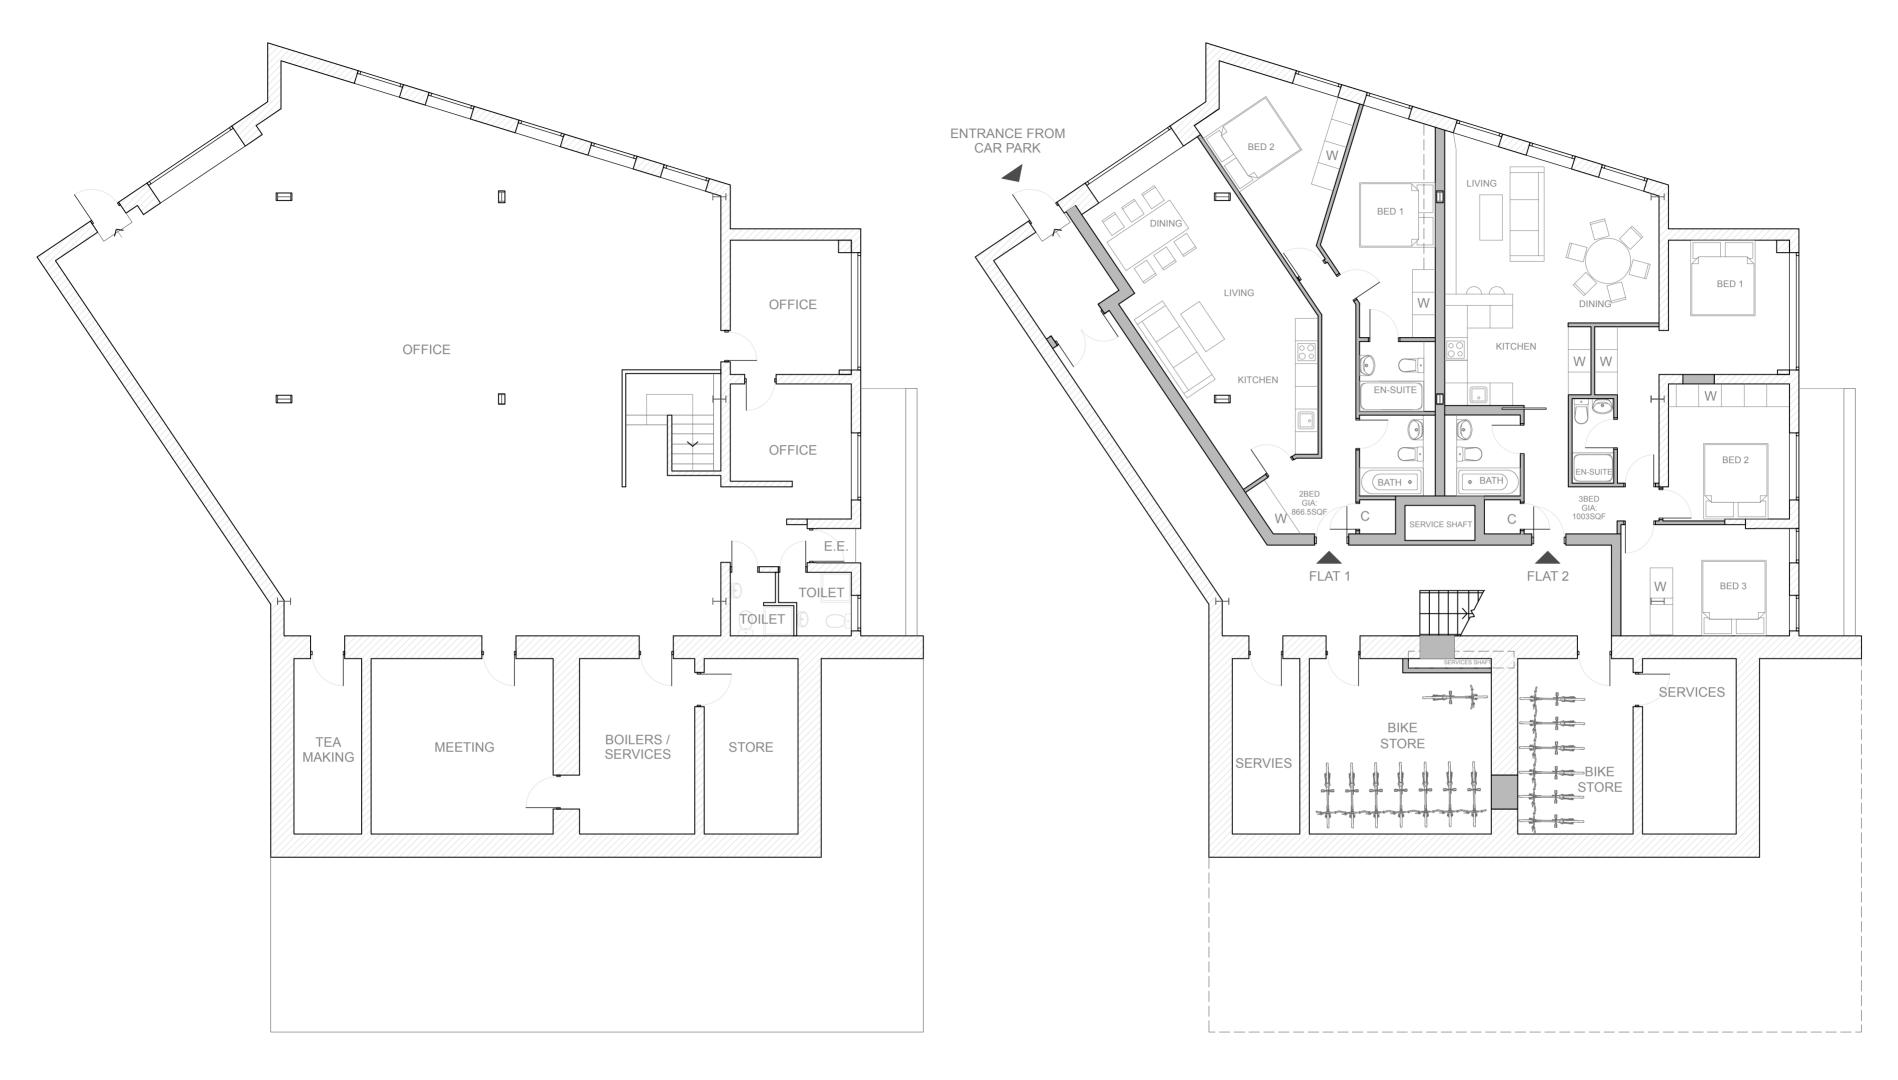

**Project** Job no. Orlando House 103 11c Compstall Road Marple Bridge

Scale 1:100 @ A2 SK6 5HH

Client Status Space Construction Ltd Planning Date

**Author** 21.10.2020 EL

**Title**Existing and Proposed Ground
Floor Plans

Revision

Drawing no. 103\_012\_GF Plans

All building works to be in accordance with the Building Standard (England) Regulations.

Do not scale from drawing.

Contractors to verify all dimensions before manufacture of components and commencement of work.