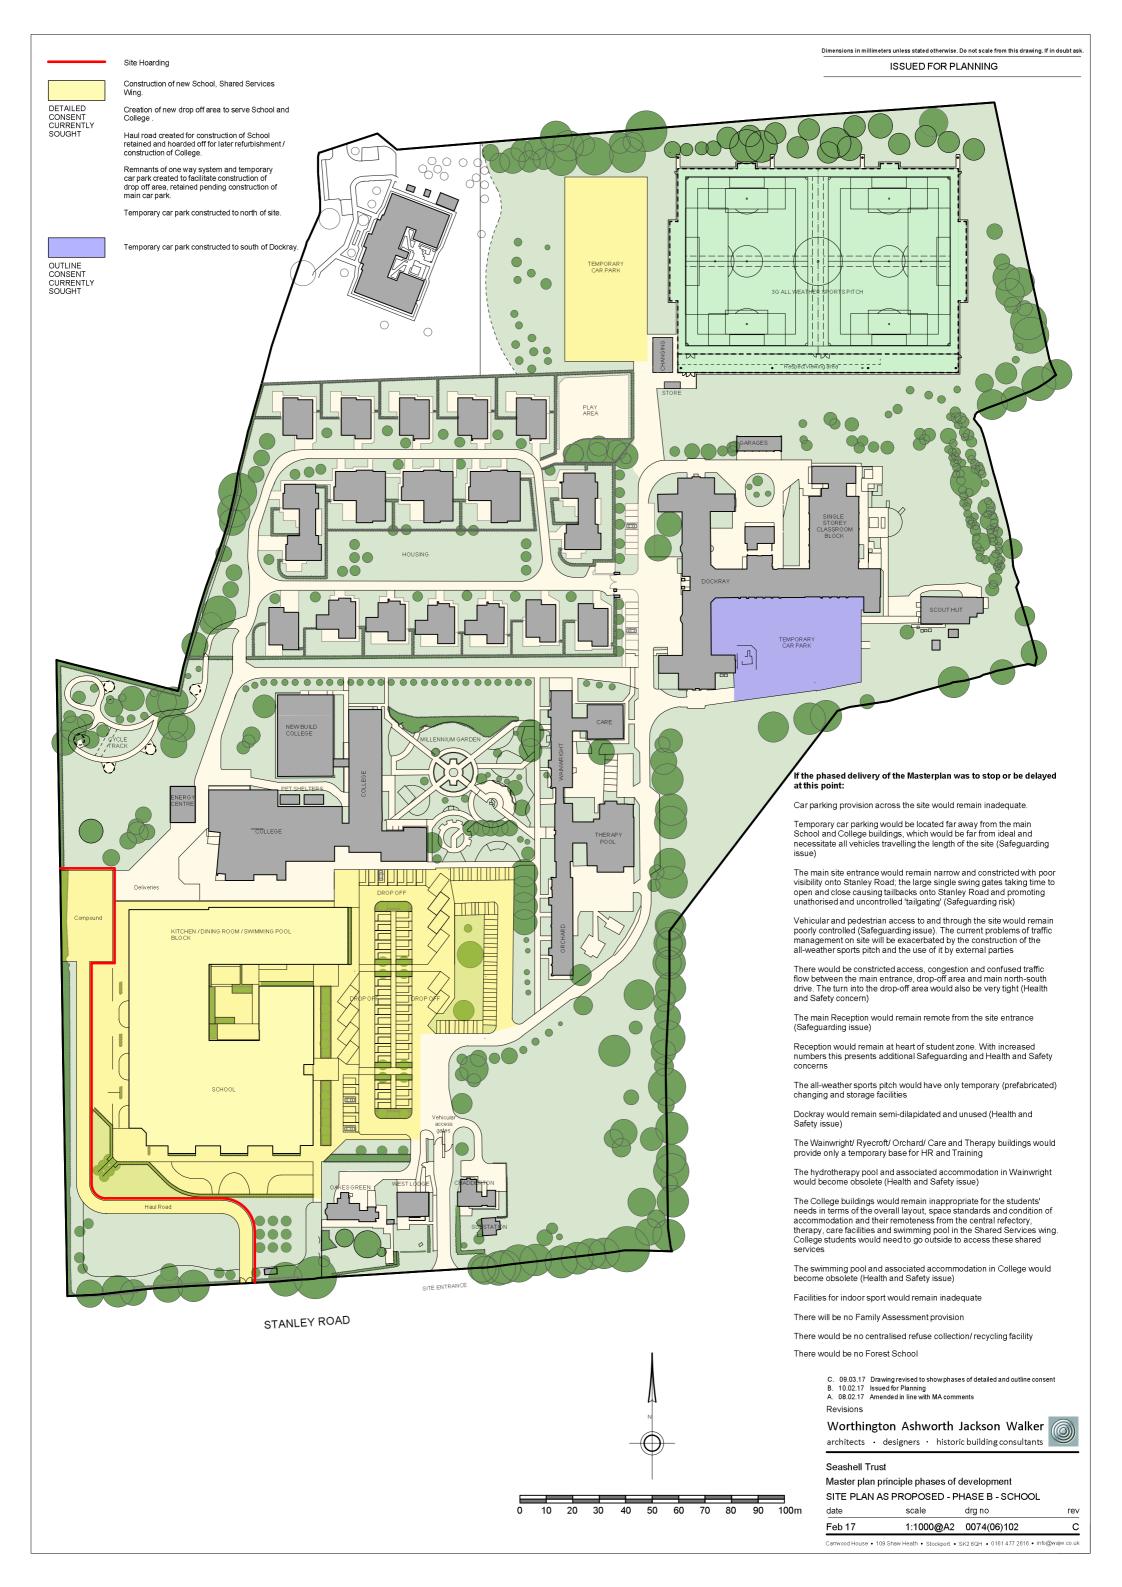

ISSUED FOR PLANNING Converting temporary car park to north of site to a permanent facility with road link and access gate to northern site boundary. OUTLINE CONSENT CURRENTLY SOUGHT Landscaping to mounded area to the west with associated tree planting 00  $\circ$  $\circ$ PLAY AREA 000000 0 0 0 0 0 0 0 0 0 0 COLLEGE HELTER SHELTER 000 SITE ENTRANCE STANLEY ROAD

C. 09.03.17 Drawing revised to show phases of detailed and outline consent

20 30 40 50 60 70

80

90 100m

- B. 10.02.17 Issued for Planning
  A. 08.02.17 Amended in line with MA comments

Revisions

Worthington Ashworth Jackson Walker

Master plan principle phases of development

SITE PLAN AS PROPOSED - PHASE H - NORTH CAR PARK date scale drg no

1:1000@A2 0074(06)108 Feb 17 Carrwood House • 109 Shaw Heath • Stockport • SK2 6QH • 0161 477 2616 • info@wajw.co.uk