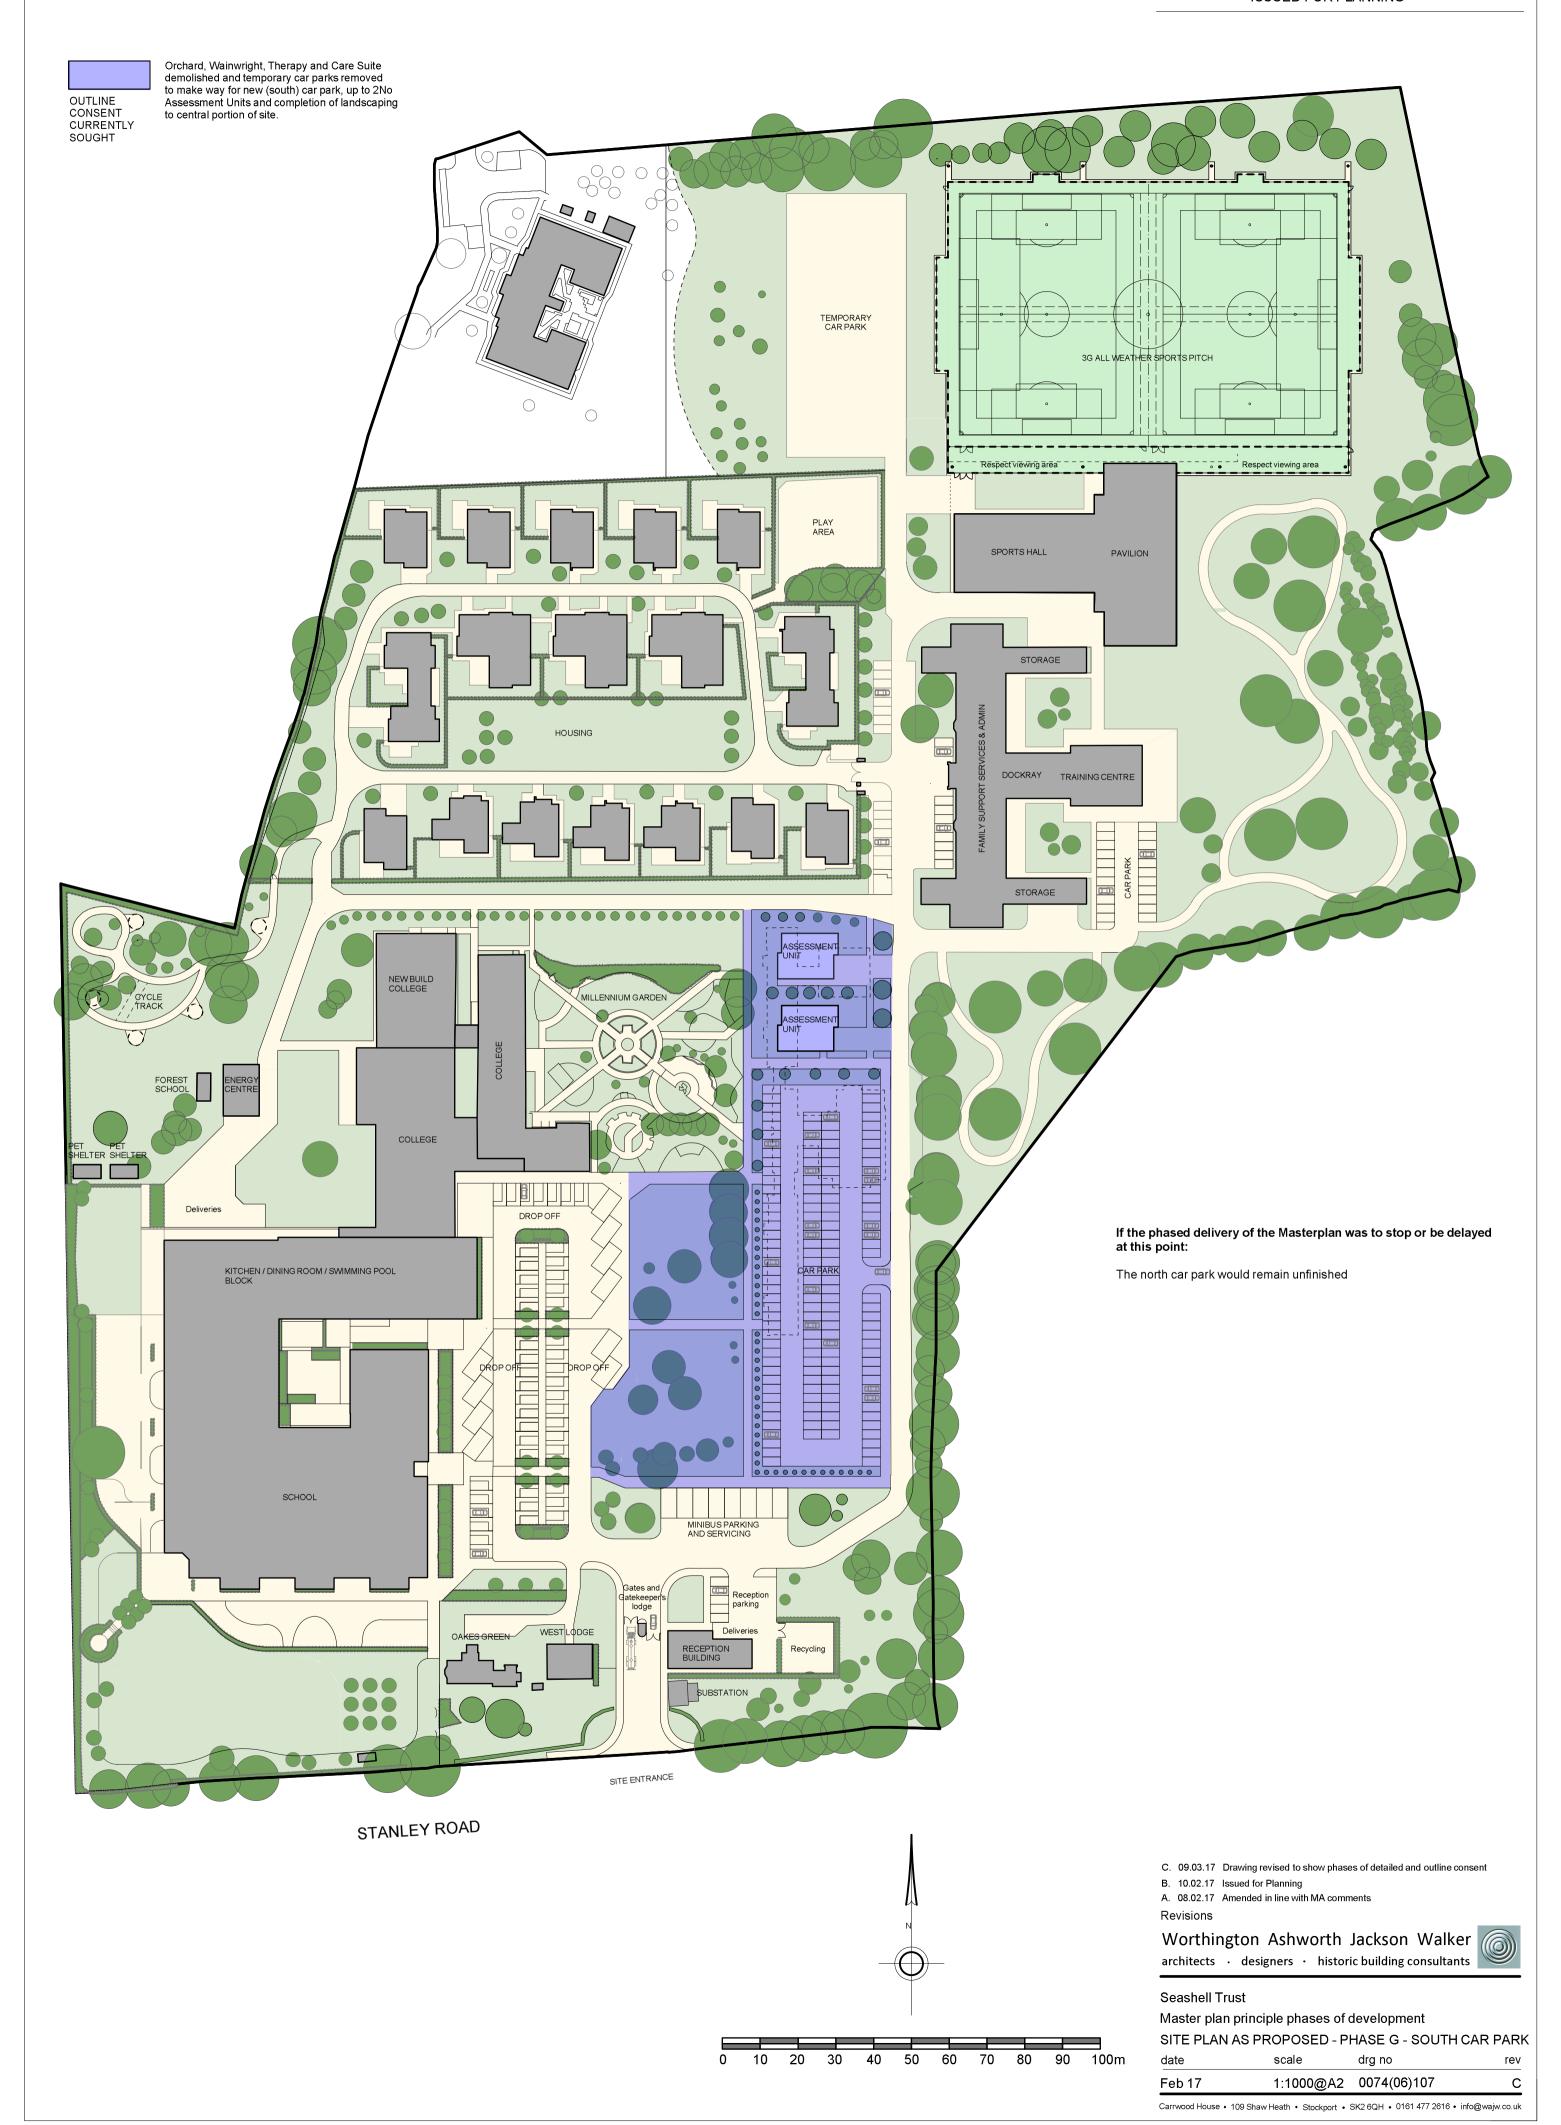

ISSUED FOR PLANNING Converting temporary car park to north of site to a permanent facility with road link and access gate to northern site boundary. OUTLINE CONSENT CURRENTLY SOUGHT Landscaping to mounded area to the west with associated tree planting 00  $\circ$  $\circ$ PLAY AREA 000000 0 0 0 0 0 0 0 0 0 0 COLLEGE HELTER SHELTER 000 SITE ENTRANCE STANLEY ROAD

C. 09.03.17 Drawing revised to show phases of detailed and outline consent

20 30 40 50 60 70

80

90 100m

- B. 10.02.17 Issued for Planning
  A. 08.02.17 Amended in line with MA comments

Revisions

Worthington Ashworth Jackson Walker





Master plan principle phases of development

SITE PLAN AS PROPOSED - PHASE H - NORTH CAR PARK date scale drg no

1:1000@A2 0074(06)108 Feb 17 Carrwood House • 109 Shaw Heath • Stockport • SK2