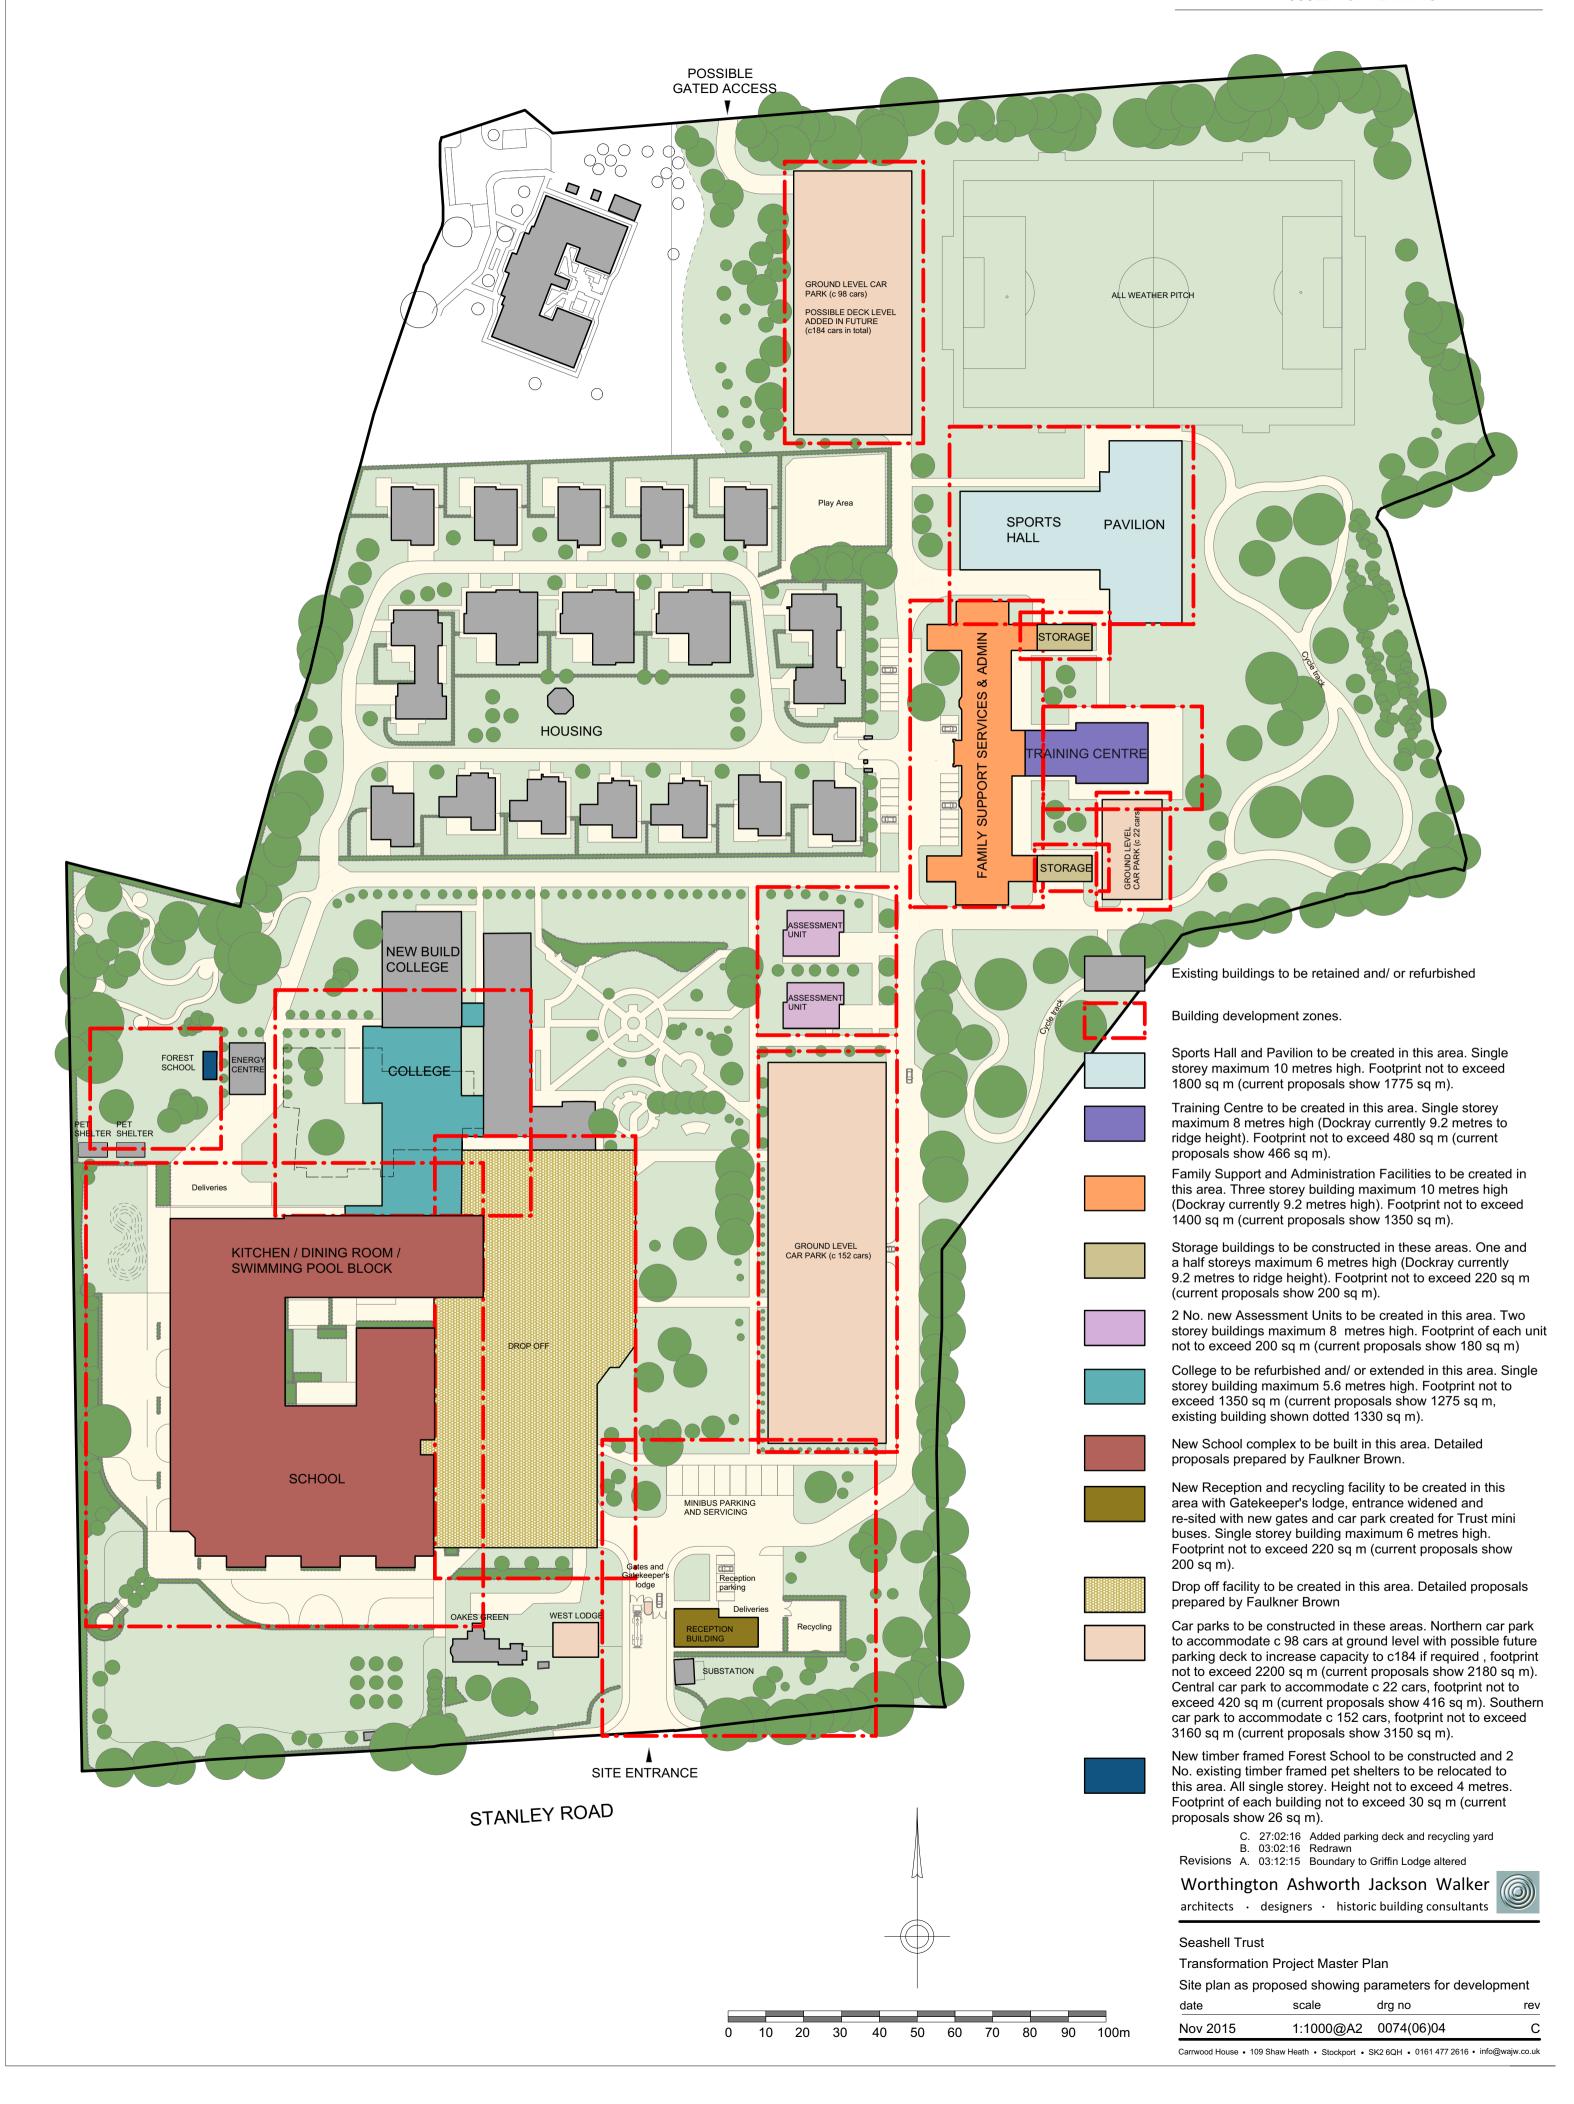

ISSUED FOR PLANNING Converting temporary car park to north of site to a permanent facility with road link and access gate to northern site boundary. OUTLINE CONSENT CURRENTLY SOUGHT Landscaping to mounded area to the west with associated tree planting 00  $\circ$  $\circ$ PLAY AREA 000000 0 0 0 0 0 0 0 0 0 0 COLLEGE HELTER SHELTER 000 SITE ENTRANCE STANLEY ROAD

C. 09.03.17 Drawing revised to show phases of detailed and outline consent

20 30 40 50 60 70

80

90 100m

- B. 10.02.17 Issued for Planning
  A. 08.02.17 Amended in line with MA comments

Revisions

Worthington Ashworth Jackson Walker





Master plan principle phases of development

SITE PLAN AS PROPOSED - PHASE H - NORTH CAR PARK date scale drg no

1:1000@A2 0074(06)108 Feb 17 Carrwood House • 109 Shaw Heath • Stockport •