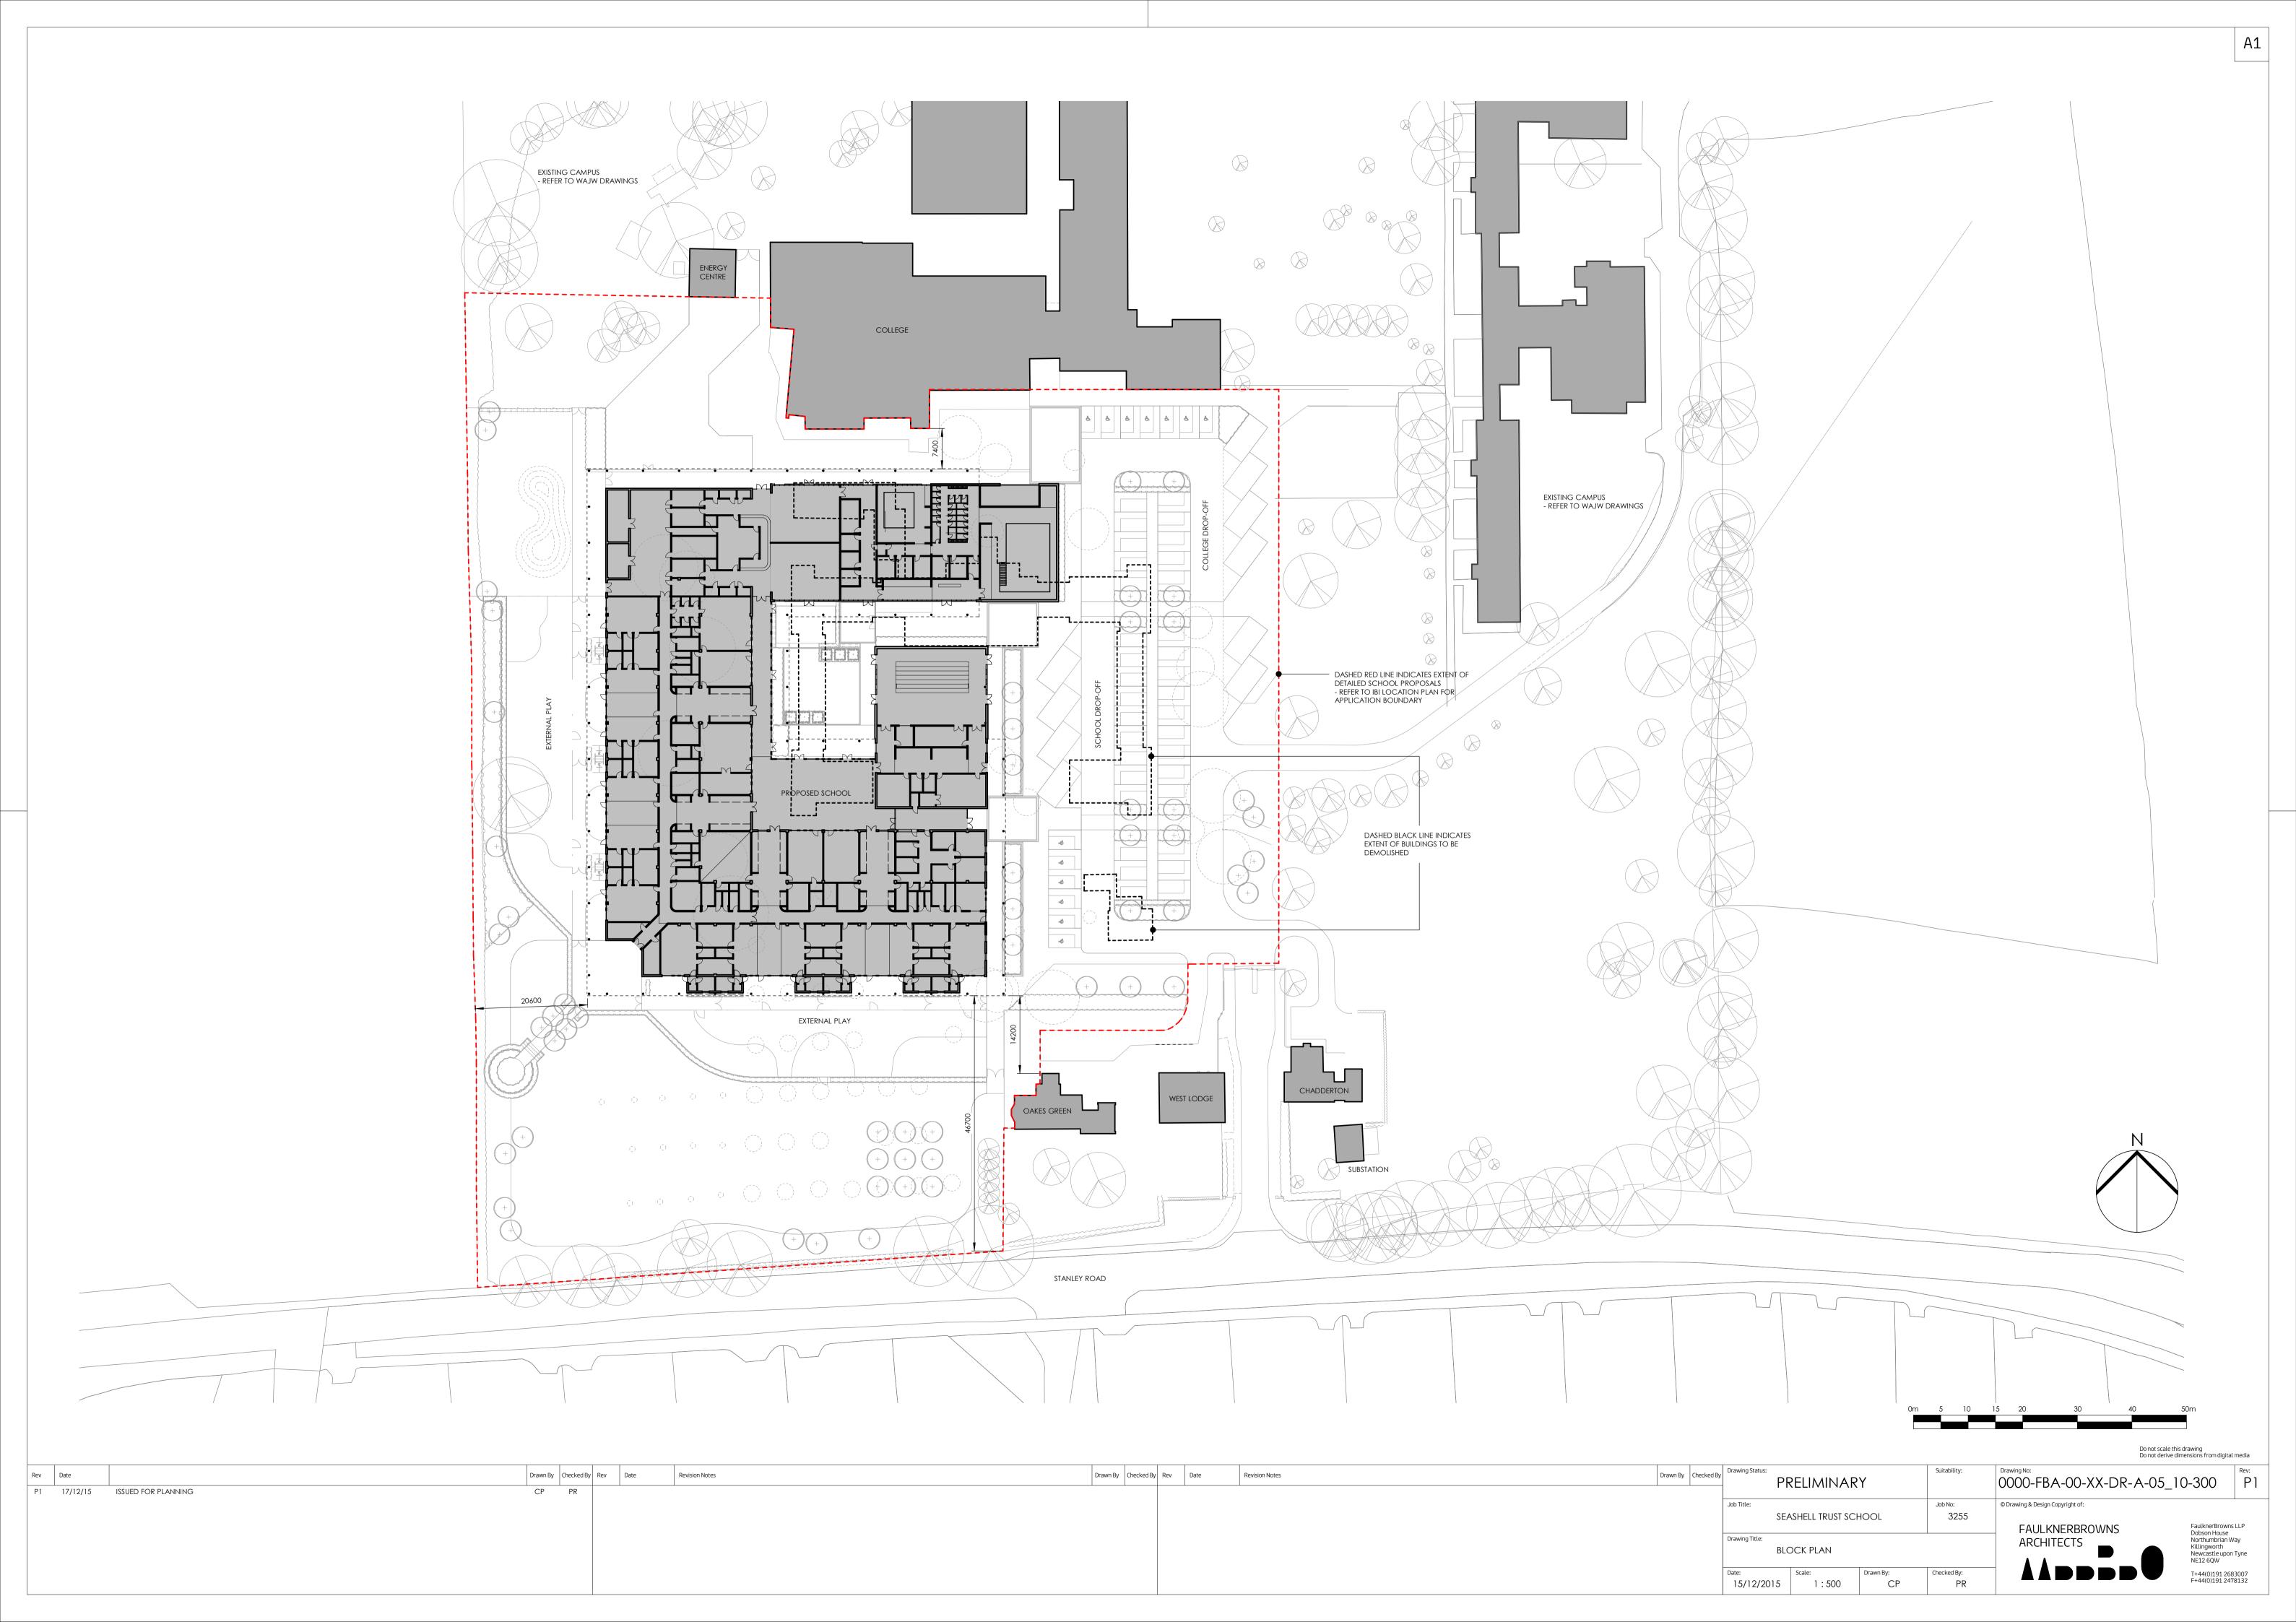

ISSUED FOR PLANNING Converting temporary car park to north of site to a permanent facility with road link and access gate to northern site boundary. OUTLINE CONSENT CURRENTLY SOUGHT Landscaping to mounded area to the west with associated tree planting 00  $\circ$  $\circ$ PLAY AREA 000000 0 0 0 0 0 0 0 0 0 0 COLLEGE HELTER SHELTER 000 SITE ENTRANCE STANLEY ROAD

C. 09.03.17 Drawing revised to show phases of detailed and outline consent

20 30 40 50 60 70

80

90 100m

- B. 10.02.17 Issued for Planning
  A. 08.02.17 Amended in line with MA comments

Revisions

Worthington Ashworth Jackson Walker





Master plan principle phases of development

SITE PLAN AS PROPOSED - PHASE H - NORTH CAR PARK date scale drg no

1:1000@A2 0074(06)108 Feb 17 Carrwood House • 109 Shaw Heath • Stockport