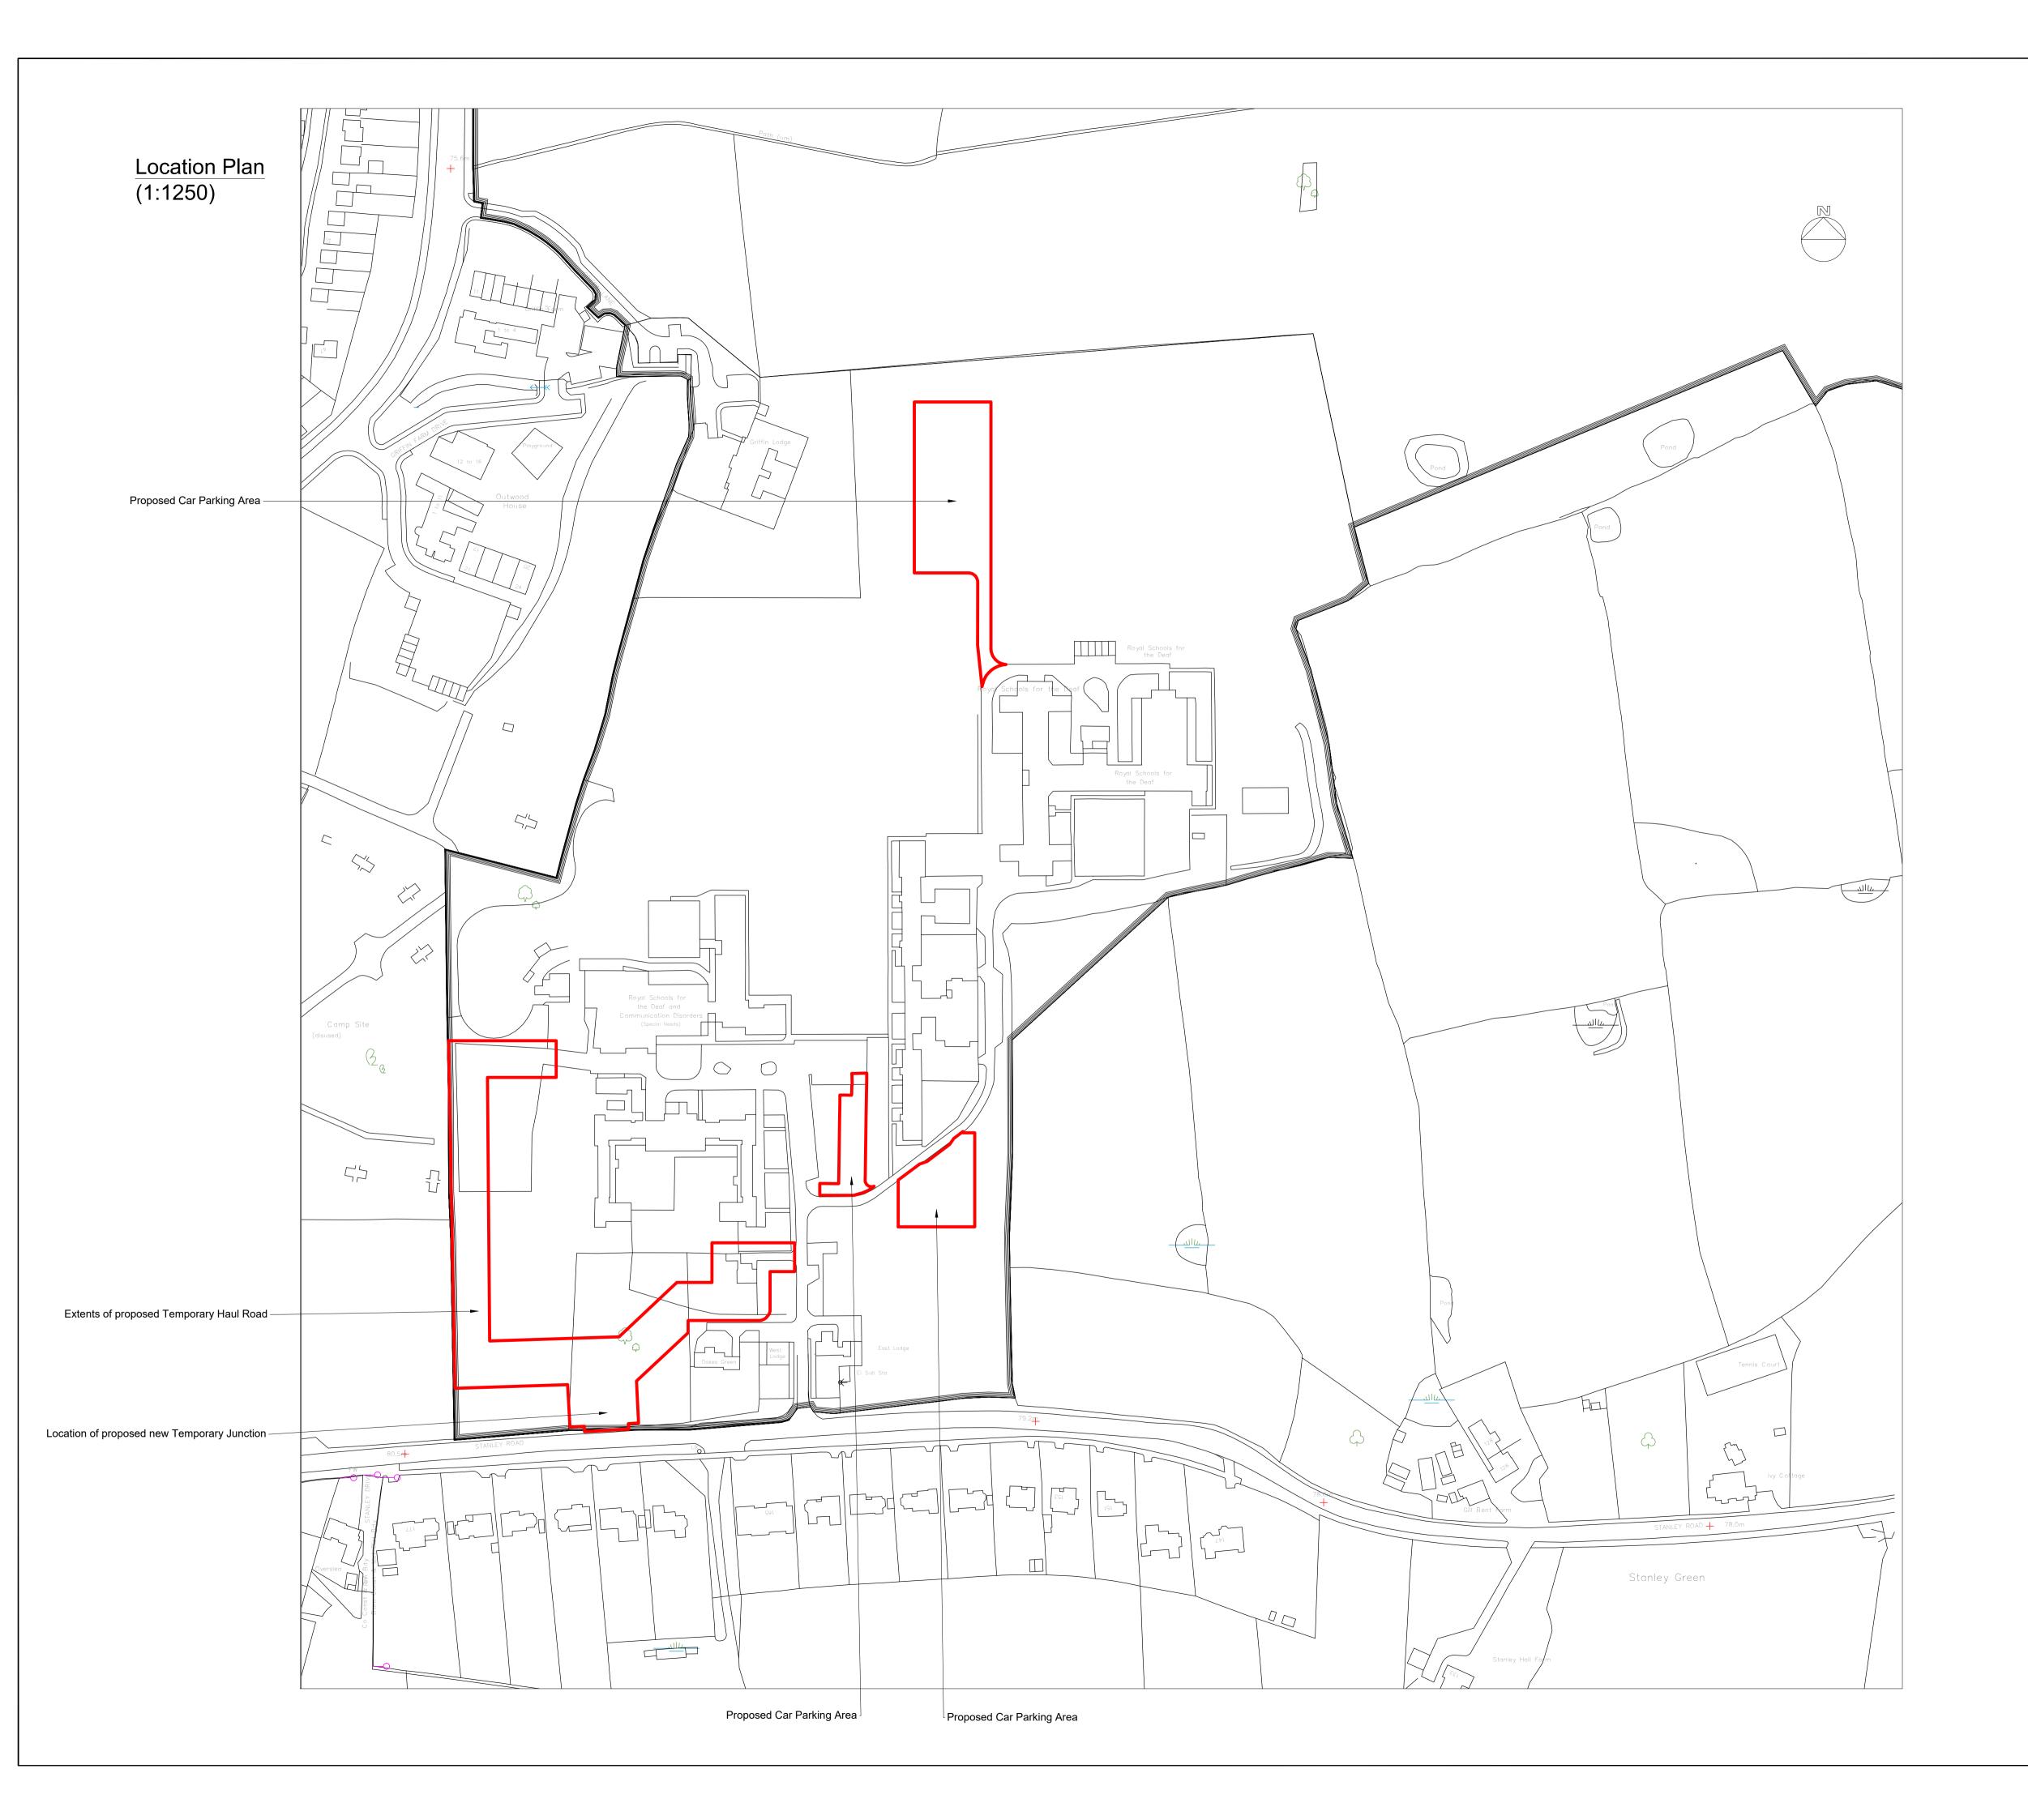

Notes

- This drawing is based upon information provided by
   Willmott Dixon Construction from a previous planning
   application in 2016
- Details of the proposed temporary juction and haul road, including a visibility assessment are provided on drawing SST-FC-HGN-00-DR-CH-0103

Drawing Title.

Location Plan

| AutoCAD Location. |  | 70072/SurveysandDrawings/Drawings |             |  |  |
|-------------------|--|-----------------------------------|-------------|--|--|
| Designed By       |  | Checked By                        | Approved By |  |  |