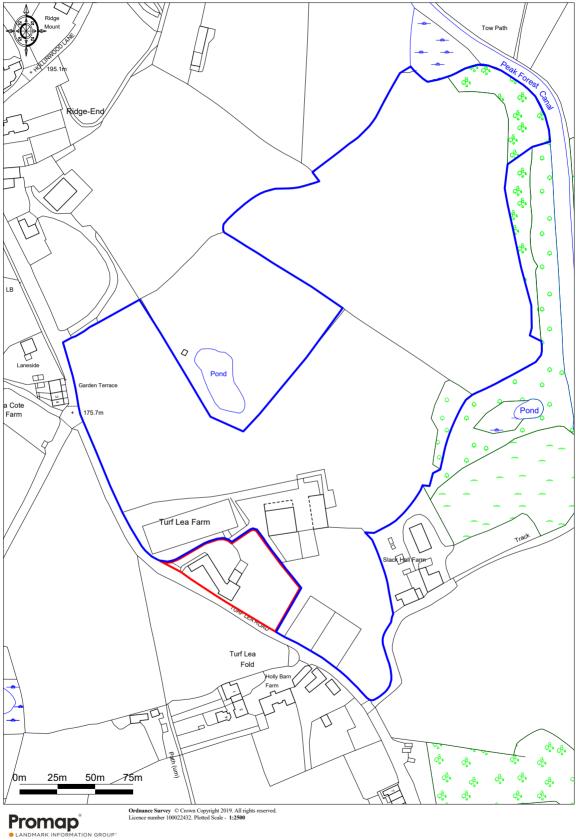

Ciert Mr & Mrs Copeland repert Pool & gym extension cale 1:00 alig no. ev no late Design & Build Ltd Design & Build Ltd





Building Section 1:100



NE Elevation proposed

Rev C. 20/00/0020 Elivations updated to suit client requirements. Rev 8: 22/06/2020 SW 8 NF devators, mended to illustrate a reduction in proposed length between gridline 8.8. C of an additi reducing the proposal by a further 26m<sup>2</sup> in volume (pross sectional area shaded prix = 277m<sup>2</sup>) Holdward with physical and Client Mr & Mrs Copeland Project: Pool & gym extension Location Turf Lea Farm, Turf Lea Road, Marple SK6 7EZ Sheet size: A1 A.01.7C

-ARCHIRLAN Design & Build Ltd 07931906057www.arch/olan.co.uk

rev no: date: C 190923