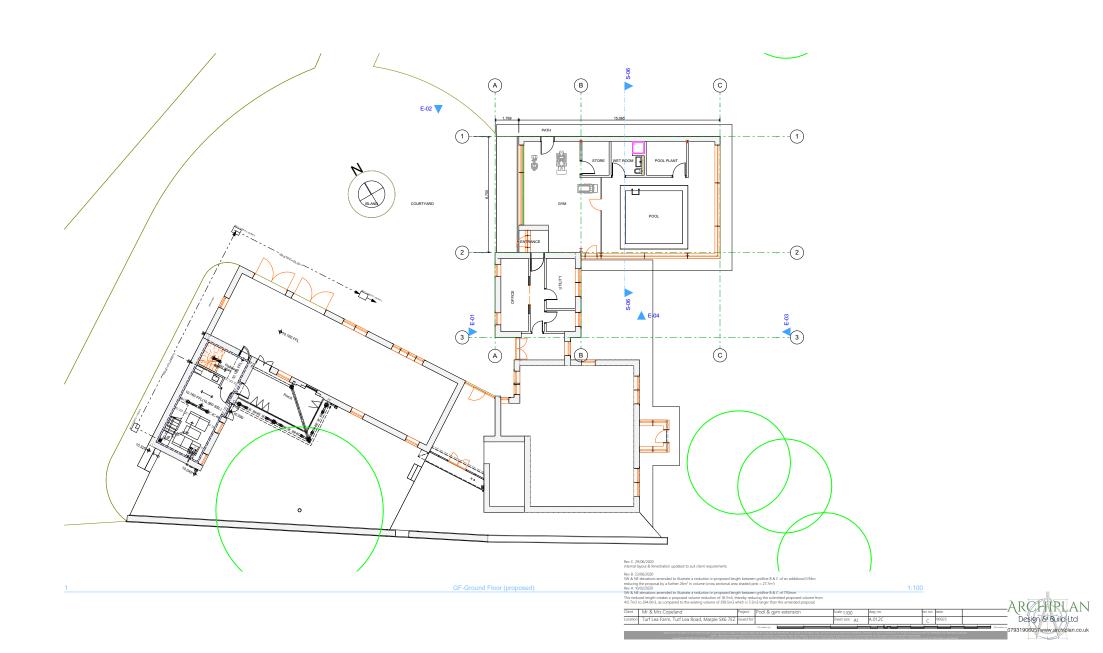

Ciert Mr & Mrs Copeland repert Pool & gym extension cale 1:00 alig no. ev no late Design & Build Ltd Design & Build Ltd

Building Section 1:100

NE Elevation proposed

Rev C. 20/00/0020 Elivations updated to suit client requirements. Rev 8: 22/06/2020 SW 8 NF devators, mended to illustrate a reduction in proposed length between gridline 8.8. C of an additi reducing the proposal by a further 26m<sup>2</sup> in volume (pross sectional area shaded prix = 277m<sup>2</sup>) Holdward with physical and Client Mr & Mrs Copeland Project: Pool & gym extension Location Turf Lea Farm, Turf Lea Road, Marple SK6 7EZ Sheet size: A1 A.01.7C