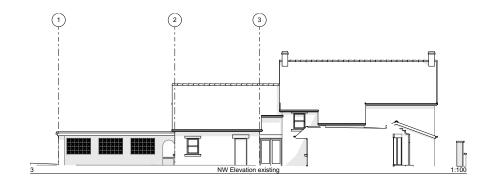

Ciert Mr & Mrs Copeland repert Pool & gym extension cale 1:00 alig no. ev no late Design & Build Ltd Design & Build Ltd





Building Section 1:100



NE Elevation proposed

Rev C. 20/00/0020 Elivations updated to suit client requirements. Rev 8: 22/06/2020 SW 8 NF devators, mended to illustrate a reduction in proposed length between gridline 8.8. C of an additi reducing the proposal by a further 26m<sup>2</sup> in volume (pross sectional area shaded prix = 277m<sup>2</sup>) Holdward with physical and Client Mr & Mrs Copeland Project: Pool & gym extension Location Turf Lea Farm, Turf Lea Road, Marple SK6 7EZ Sheet size: A1 A.01.7C

-ARCHIRLAN Design & Build Ltd 07931906057www.arch/olan.co.uk

rev no: date: C 190923