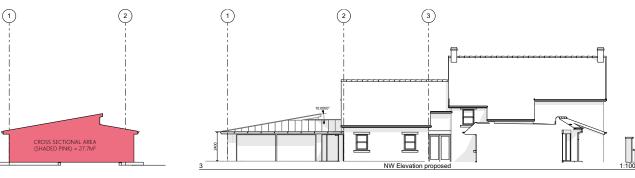

Ciert Mr & Mrs Copeland repert Pool & gym extension cale 1:00 alig no. ev no late Design & Build Ltd Design & Build Ltd

Building Section 1:100

NE Elevation proposed

Rev C. 20/00/0020 Elivations updated to suit client requirements. Rev 8: 22/06/2020 SW 8 NF devators, mended to illustrate a reduction in proposed length between gridline 8.8. C of an additi reducing the proposal by a further 26m<sup>2</sup> in volume (pross sectional area shaded prix = 277m<sup>2</sup>) Holdward with physical and Client Mr & Mrs Copeland Project: Pool & gym extension Location Turf Lea Farm, Turf Lea Road, Marple SK6 7EZ Sheet size: A1 A.01.7C