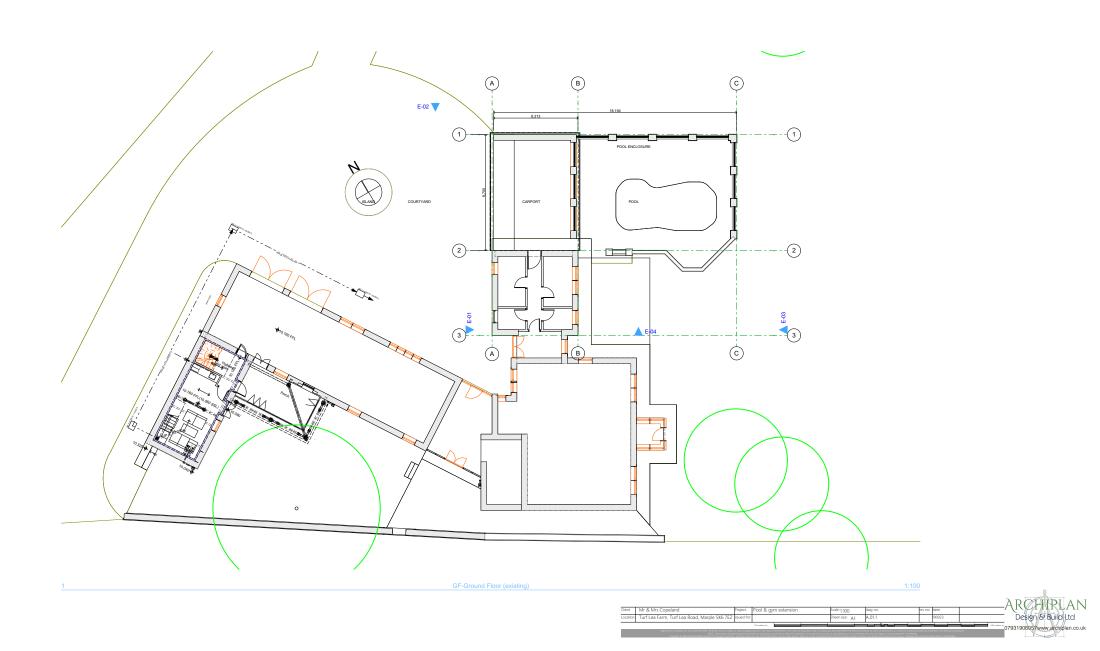

Ciert Mr & Mrs Copeland repert Pool & gym extension cale 1:00 alig no. ev no late Design & Build Ltd Design & Build Ltd





Building Section 1:100



NE Elevation proposed

Rev C. 20/00/0020 Elivations updated to suit client requirements. Rev 8: 22/06/2020 SW 8 NF devators, mended to illustrate a reduction in proposed length between gridline 8.8. C of an additi reducing the proposal by a further 26m<sup>2</sup> in volume (pross sectional area shaded prix = 277m<sup>2</sup>) Holdward with physical and Client Mr & Mrs Copeland Project: Pool & gym extension Location Turf Lea Farm, Turf Lea Road, Marple SK6 7EZ Sheet size: A1 A.01.7C

-ARCHIRLAN Design & Build Ltd 07931906057www.arch/olan.co.uk

rev no: date: C 190923