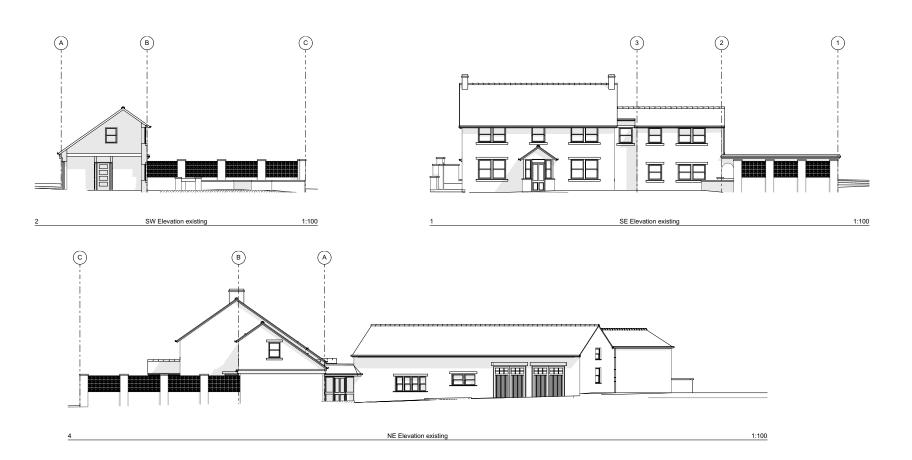

Ciert Mr & Mrs Copeland repert Pool & gym extension cale 1:00 alig no. ev no late Design & Build Ltd Design & Build Ltd





Building Section 1:100



NE Elevation proposed

Rev C. 20/00/0020 Elivations updated to suit client requirements. Rev 8: 22/06/2020 SW 8 NF devators, mended to illustrate a reduction in proposed length between gridline 8.8. C of an additi reducing the proposal by a further 26m<sup>2</sup> in volume (pross sectional area shaded prix = 277m<sup>2</sup>) Holdward with physical and Client Mr & Mrs Copeland Project: Pool & gym extension Location Turf Lea Farm, Turf Lea Road, Marple SK6 7EZ Sheet size: A1 A.01.7C

-ARCHIRLAN Design & Build Ltd 07931906057www.arch/olan.co.uk

rev no: date: C 190923