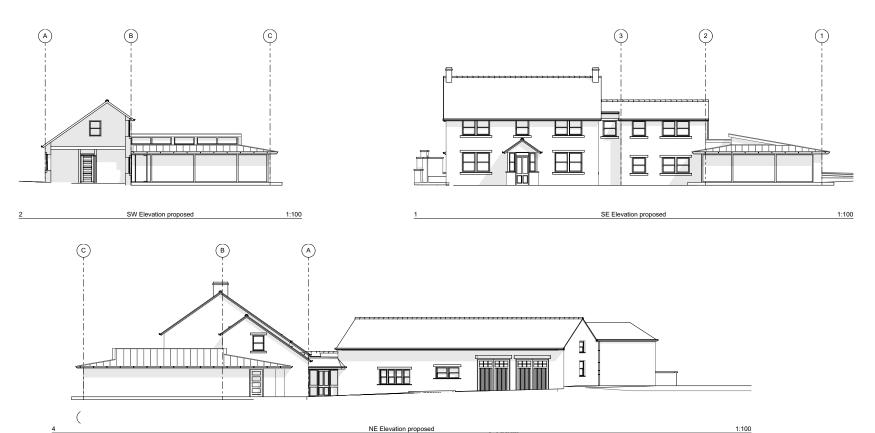

Ciert Mr & Mrs Copeland repert Pool & gym extension cale 1:00 alig no. ev no late Design & Build Ltd Design & Build Ltd

Building Section 1:100

NE Elevation proposed

Rev C. 20/00/0020 Elivations updated to suit client requirements. Rev 8: 22/06/2020 SW 8 NF devators, mended to illustrate a reduction in proposed length between gridline 8.8. C of an additi reducing the proposal by a further 26m<sup>2</sup> in volume (pross sectional area shaded prix = 277m<sup>2</sup>) Holdward with physical and Client Mr & Mrs Copeland Project: Pool & gym extension Location Turf Lea Farm, Turf Lea Road, Marple SK6 7EZ Sheet size: A1 A.01.7C