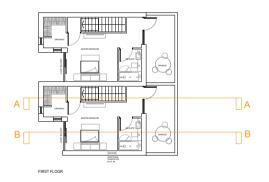

FOCUS SCHOOL, STOCKPORT

FIRST FLOOR

© CALDERPEEL PARTNERSHIP LTD

NOTE: DO NOT SCALE FROM THIS DRAWING

BY SECRETION DATE SECRET

© CALDERPEEL PARTNERSHIP LTD NOTE: DO NOT SCALE FROM THIS DRAWING

HOUSE TYPE C

| Market Court    | 100 High St     | Electric Worl         |
|-----------------|-----------------|-----------------------|
| 20-24 Church St | Esher           | 3 Concourse           |
| Altrincham      | Surrey          | Sheffield             |
|                 | 20-24 Church St | 20-24 Church St Esher |