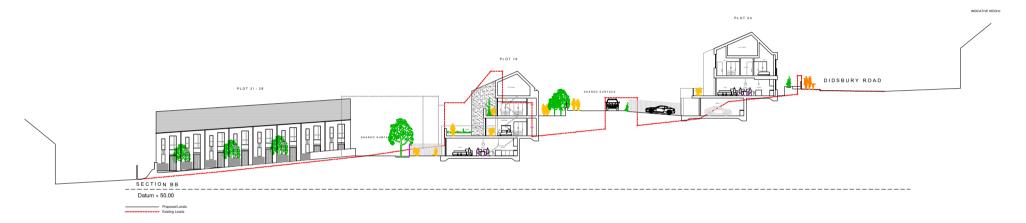

All Work & Social XYZ Building 2 Hardman Boulevard M3 3AQ 0161 929 7622

© CALDERPEEL PARTNERSHIP LTD NOTE: DO NOT SCALE FROM THIS DRAWING

SECTION AA Datum + 50.00

CALDERPEEL SECHITECTS. All Work & Social XYZ Building 2 Hardman Boulevard M3 3AQ 0161 929 7622 PROPOSED SITE SECTIONS
DWG: 18154 (PL) 300 C
DATE: 17.01.20
SCALE: 1:200 @ A1 DRAWN: AG FOCUS SCHOOL, STOCKPORT