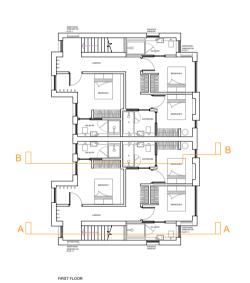

FOCUS SCHOOL, STOCKPORT

FIRST FLOOR

© CALDERPEEL PARTNERSHIP LTD

NOTE: DO NOT SCALE FROM THIS DRAWING

BY SECRETION DATE SECRET

© CALDERPEEL PARTNERSHIP LTD NOTE: DO NOT SCALE FROM THIS DRAWING

HOUSE TYPE C

| Market Court    | 100 High St     | Electric Worl         |
|-----------------|-----------------|-----------------------|
| 20-24 Church St | Esher           | 3 Concourse           |
| Altrincham      | Surrey          | Sheffield             |
|                 | 20-24 Church St | 20-24 Church St Esher |