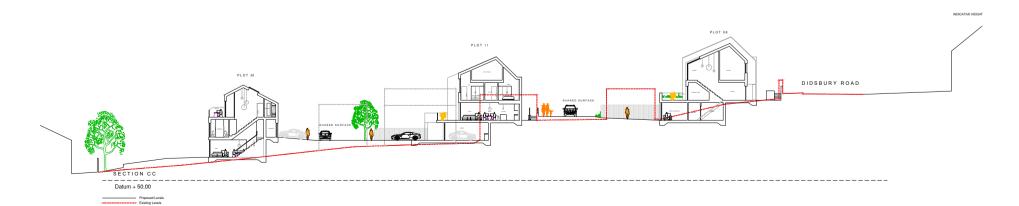

All Work & Social XYZ Building 2 Hardman Boulevard M3 3AQ 0161 929 7622

© CALDERPEEL PARTNERSHIP LTD NOTE: DO NOT SCALE FROM THIS DRAWING

SECTION AA Datum + 50.00

CALDERPEEL SECHITECTS. All Work & Social XYZ Building 2 Hardman Boulevard M3 3AQ 0161 929 7622 PROPOSED SITE SECTIONS
DWG: 18154 (PL) 300 C
DATE: 17.01.20
SCALE: 1:200 @ A1 DRAWN: AG FOCUS SCHOOL, STOCKPORT