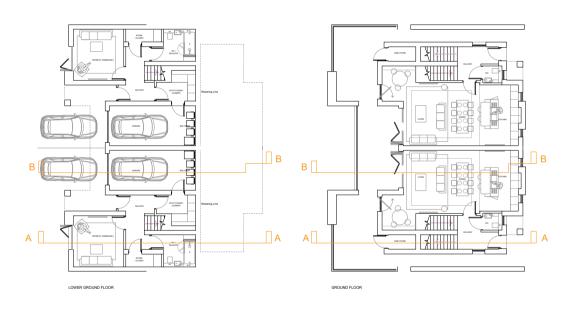

A SECTION OF SEC

HOUSE TYPE A

| CHESHIRE                                                                   | SURREY                                                      | SHEFFIELD                                                                 | LIVERPOOL                                                          | MANCHESTER                                                              | I                                                | ı                                                                                                       |
|----------------------------------------------------------------------------|-------------------------------------------------------------|---------------------------------------------------------------------------|--------------------------------------------------------------------|-------------------------------------------------------------------------|--------------------------------------------------|---------------------------------------------------------------------------------------------------------|
| Market Court<br>20:24 Church St<br>Altrincham<br>WA14 4DW<br>0161 929 7622 | 100 High St<br>Esher<br>Surrey<br>KT10 9QJ<br>01372 203 335 | Electric Works<br>3 Concourse Way<br>Sheffield<br>S1 2BJ<br>0114 250 7983 | AvenueHQ<br>17 Mann Island<br>Liverpool<br>L3 1BP<br>0151 662 0122 | All Work & Social XYZ Bulding 2 Florations Boolward MC3 AQ 0101 797 602 | FOCUS SCHOOL, STOCKPORT MERESIDE EDUCATION TRUST | PROPOSED HOUSE TYPE A - PLANS<br>DWG: 18154 (PL) 100 B<br>DATE: 10.01.20<br>SCALE: 1:100 @ A1 DRAWN: AG |