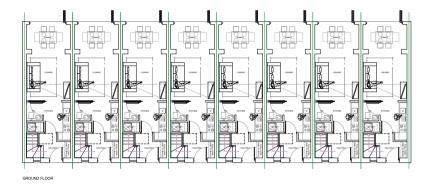

A SECTION OF SEC

HOUSE TYPE A

| CHESHIRE                                                                   | SURREY                                                      | SHEFFIELD                                                                 | LIVERPOOL                                                          | MANCHESTER                                                              | I                                                | ı                                                                                                       |
|----------------------------------------------------------------------------|-------------------------------------------------------------|---------------------------------------------------------------------------|--------------------------------------------------------------------|-------------------------------------------------------------------------|--------------------------------------------------|---------------------------------------------------------------------------------------------------------|
| Market Court<br>20:24 Church St<br>Altrincham<br>WA14 4DW<br>0161 929 7622 | 100 High St<br>Esher<br>Surrey<br>KT10 9QJ<br>01372 203 335 | Electric Works<br>3 Concourse Way<br>Sheffield<br>S1 2BJ<br>0114 250 7983 | AvenueHQ<br>17 Mann Island<br>Liverpool<br>L3 1BP<br>0151 662 0122 | All Work & Social XYZ Bulding 2 Florations Boolward MC3 AQ 0101 797 602 | FOCUS SCHOOL, STOCKPORT MERESIDE EDUCATION TRUST | PROPOSED HOUSE TYPE A - PLANS<br>DWG: 18154 (PL) 100 B<br>DATE: 10.01.20<br>SCALE: 1:100 @ A1 DRAWN: AG |