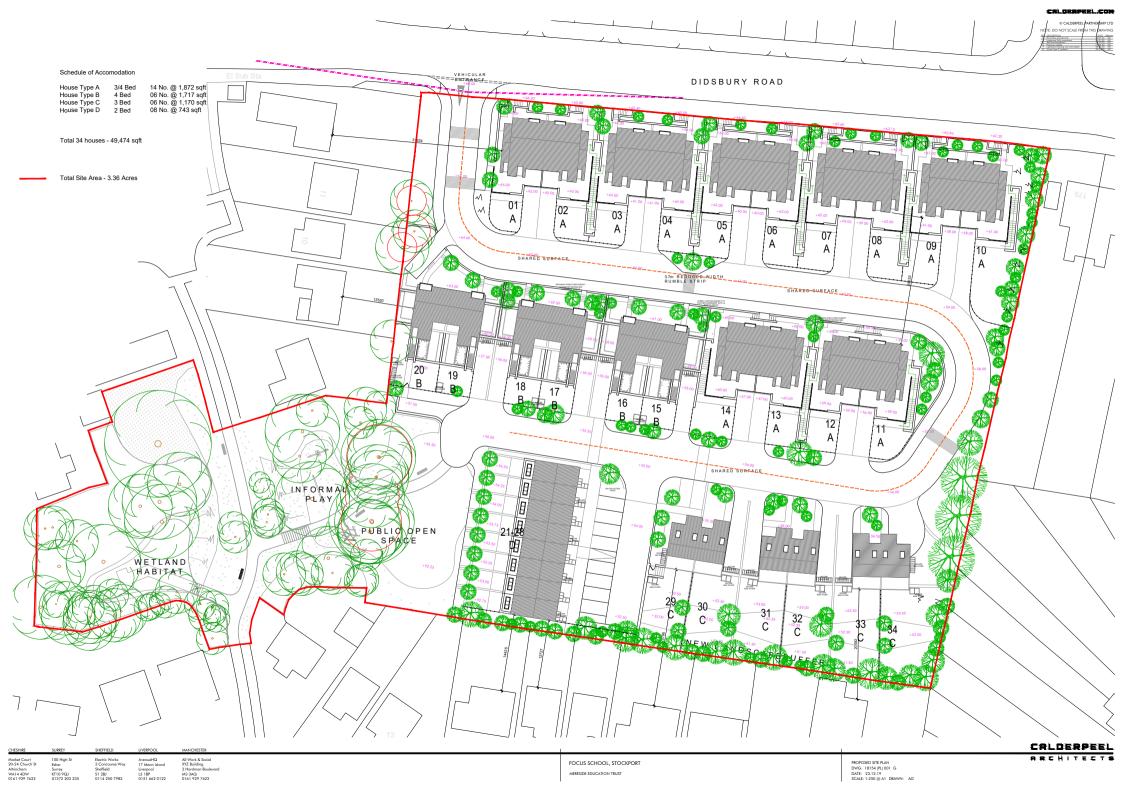

A SECTION OF SEC

HOUSE TYPE A

| CHESHIRE                                                                   | SURREY                                                      | SHEFFIELD                                                                 | LIVERPOOL                                                          | MANCHESTER                                                              | I                                                | ı                                                                                                       |
|----------------------------------------------------------------------------|-------------------------------------------------------------|---------------------------------------------------------------------------|--------------------------------------------------------------------|-------------------------------------------------------------------------|--------------------------------------------------|---------------------------------------------------------------------------------------------------------|
| Market Court<br>20:24 Church St<br>Altrincham<br>WA14 4DW<br>0161 929 7622 | 100 High St<br>Esher<br>Surrey<br>KT10 9QJ<br>01372 203 335 | Electric Works<br>3 Concourse Way<br>Sheffield<br>S1 2BJ<br>0114 250 7983 | AvenueHQ<br>17 Mann Island<br>Liverpool<br>L3 1BP<br>0151 662 0122 | All Work & Social XYZ Bulding 2 Florations Boolward MC3 AQ 0101 797 602 | FOCUS SCHOOL, STOCKPORT MERESIDE EDUCATION TRUST | PROPOSED HOUSE TYPE A - PLANS<br>DWG: 18154 (PL) 100 B<br>DATE: 10.01.20<br>SCALE: 1:100 @ A1 DRAWN: AG |