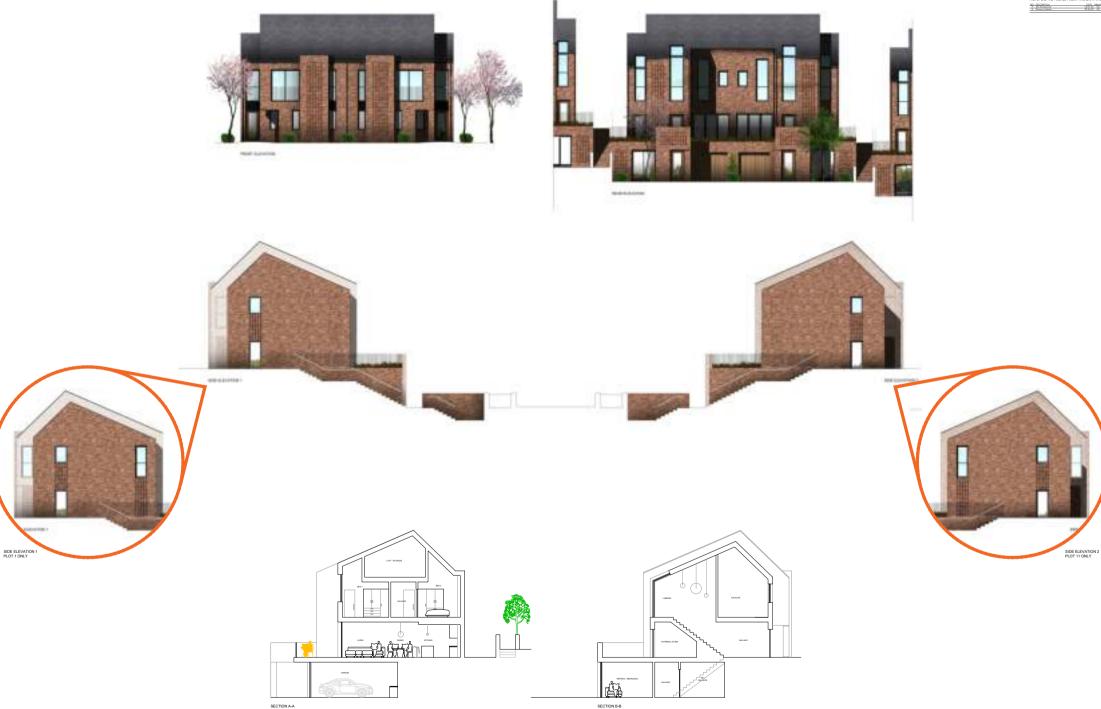

A SECTION OF SEC

HOUSE TYPE A

| CHESHIRE                                                                   | SURREY                                                      | SHEFFIELD                                                                 | LIVERPOOL                                                          | MANCHESTER                                                              | I                                                | ı                                                                                                       |
|----------------------------------------------------------------------------|-------------------------------------------------------------|---------------------------------------------------------------------------|--------------------------------------------------------------------|-------------------------------------------------------------------------|--------------------------------------------------|---------------------------------------------------------------------------------------------------------|
| Market Court<br>20:24 Church St<br>Altrincham<br>WA14 4DW<br>0161 929 7622 | 100 High St<br>Esher<br>Surrey<br>KT10 9QJ<br>01372 203 335 | Electric Works<br>3 Concourse Way<br>Sheffield<br>S1 2BJ<br>0114 250 7983 | AvenueHQ<br>17 Mann Island<br>Liverpool<br>L3 1BP<br>0151 662 0122 | All Work & Social XYZ Bulding 2 Florations Boolward MC3 AQ 0101 797 602 | FOCUS SCHOOL, STOCKPORT MERESIDE EDUCATION TRUST | PROPOSED HOUSE TYPE A - PLANS<br>DWG: 18154 (PL) 100 B<br>DATE: 10.01.20<br>SCALE: 1:100 @ A1 DRAWN: AG |