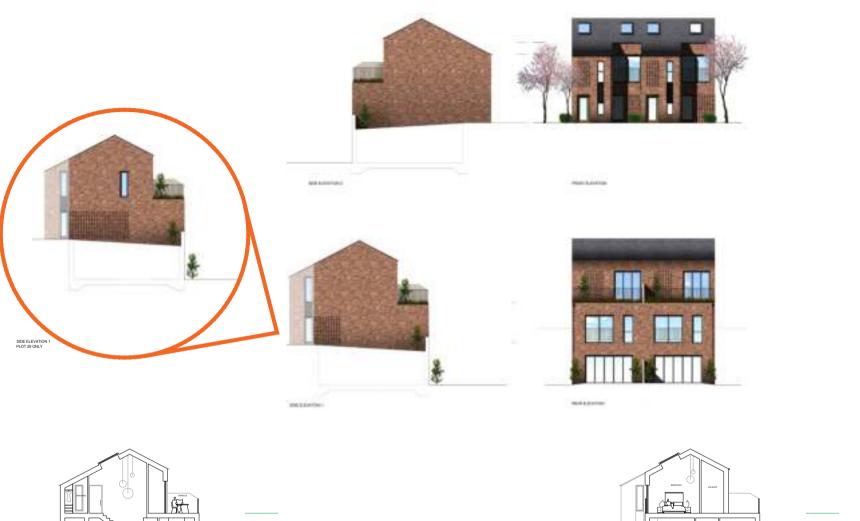

A SECTION OF SEC

HOUSE TYPE A

| CHESHIRE                                                                   | SURREY                                                      | SHEFFIELD                                                                 | LIVERPOOL                                                          | MANCHESTER                                                              | I                                                | ı                                                                                                       |
|----------------------------------------------------------------------------|-------------------------------------------------------------|---------------------------------------------------------------------------|--------------------------------------------------------------------|-------------------------------------------------------------------------|--------------------------------------------------|---------------------------------------------------------------------------------------------------------|
| Market Court<br>20:24 Church St<br>Altrincham<br>WA14 4DW<br>0161 929 7622 | 100 High St<br>Esher<br>Surrey<br>KT10 9QJ<br>01372 203 335 | Electric Works<br>3 Concourse Way<br>Sheffield<br>S1 2BJ<br>0114 250 7983 | AvenueHQ<br>17 Mann Island<br>Liverpool<br>L3 1BP<br>0151 662 0122 | All Work & Social XYZ Bulding 2 Florations Boolward MC3 AQ 0101 797 602 | FOCUS SCHOOL, STOCKPORT MERESIDE EDUCATION TRUST | PROPOSED HOUSE TYPE A - PLANS<br>DWG: 18154 (PL) 100 B<br>DATE: 10.01.20<br>SCALE: 1:100 @ A1 DRAWN: AG |