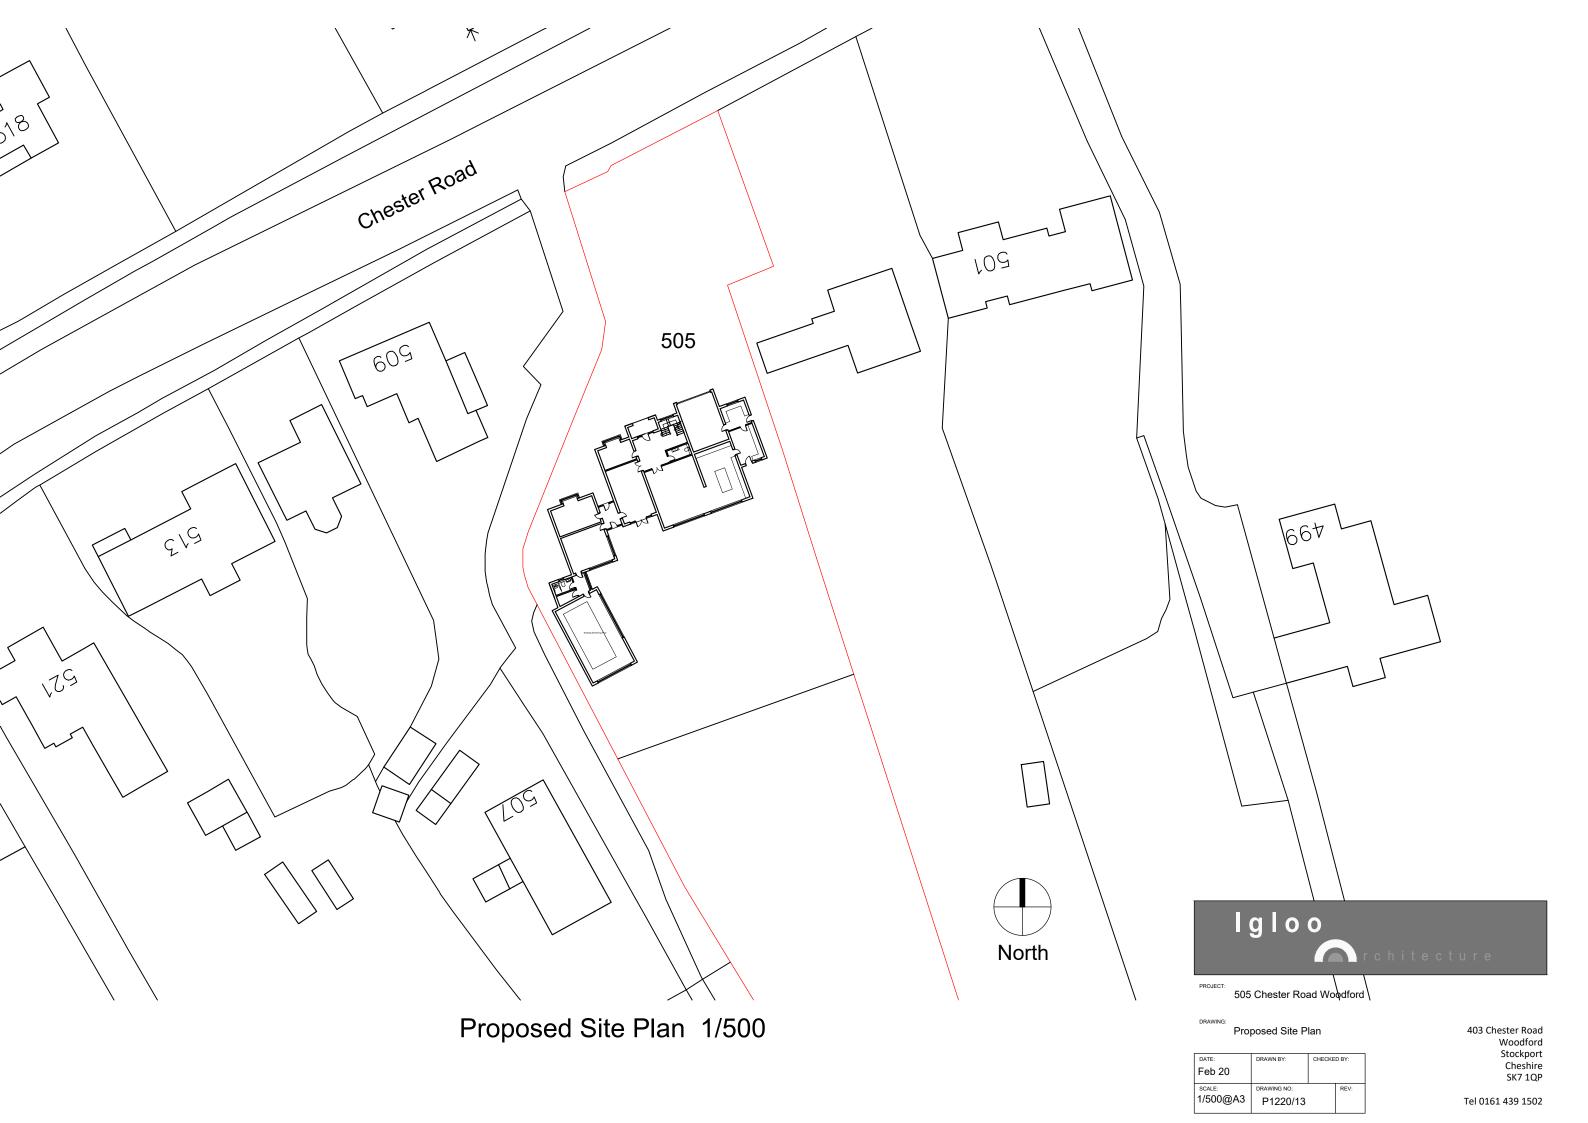

Site Plan 1/500

Existing Site Plan

| DATE:    | DRAWN BY:   | CHECKE | D BY: |
|----------|-------------|--------|-------|
| Jan 20   |             |        |       |
| SCALE:   | DRAWING NO: |        | REV:  |
| 1/500@A3 | P1220/04    |        |       |