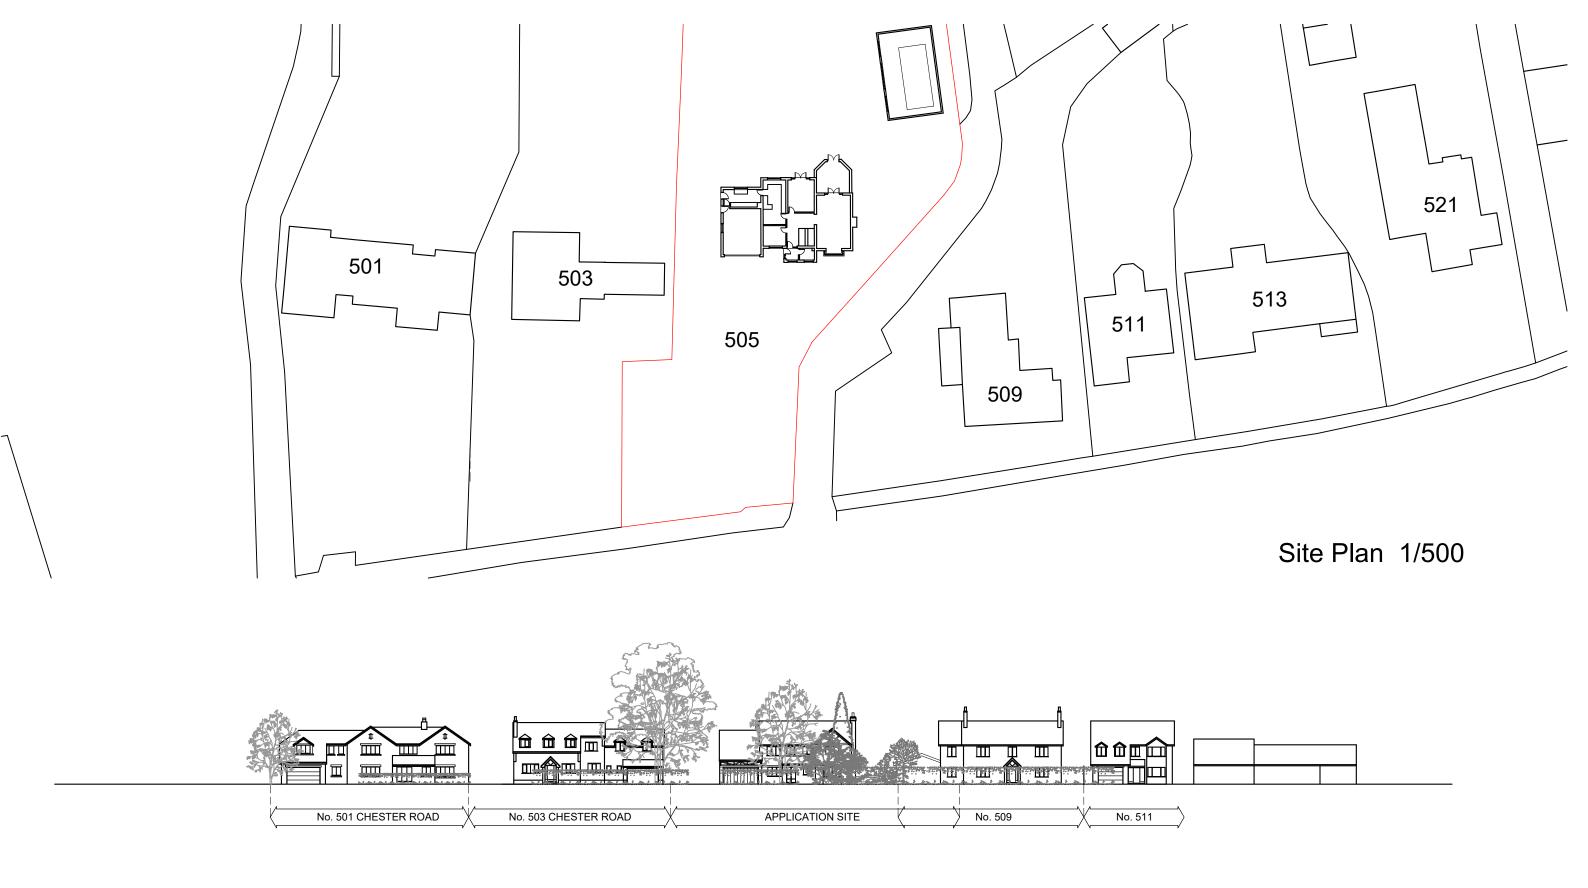

Site Plan 1/500

Existing Site Plan

| DATE:    | DRAWN BY:   | CHECKE | D BY: |
|----------|-------------|--------|-------|
| Jan 20   |             |        |       |
| SCALE:   | DRAWING NO: |        | REV:  |
| 1/500@A3 | P1220/04    |        |       |

Existing Site Plan

| DATE:    | DRAWN BY:   | CHECKED BY: |      |
|----------|-------------|-------------|------|
| Jan 20   |             |             |      |
| SCALE:   | DRAWING NO: |             | REV: |
| 1/200@A3 | P1220/05    |             |      |

403 Chester Road Woodford Stockport Cheshire SK7 1QP

Feb 20 scale: 1/200@A3

DRAWING NO: P1220/15

Existing Street Elevation 1/500

505 Chester Road Woodford

Existing Street Elevation

| DRAWN BY:   | CHECKED BY: |             |
|-------------|-------------|-------------|
|             |             |             |
| DRAWING NO: |             | REV:        |
| P1220/07    |             |             |
|             | DRAWING NO: | DRAWING NO: |