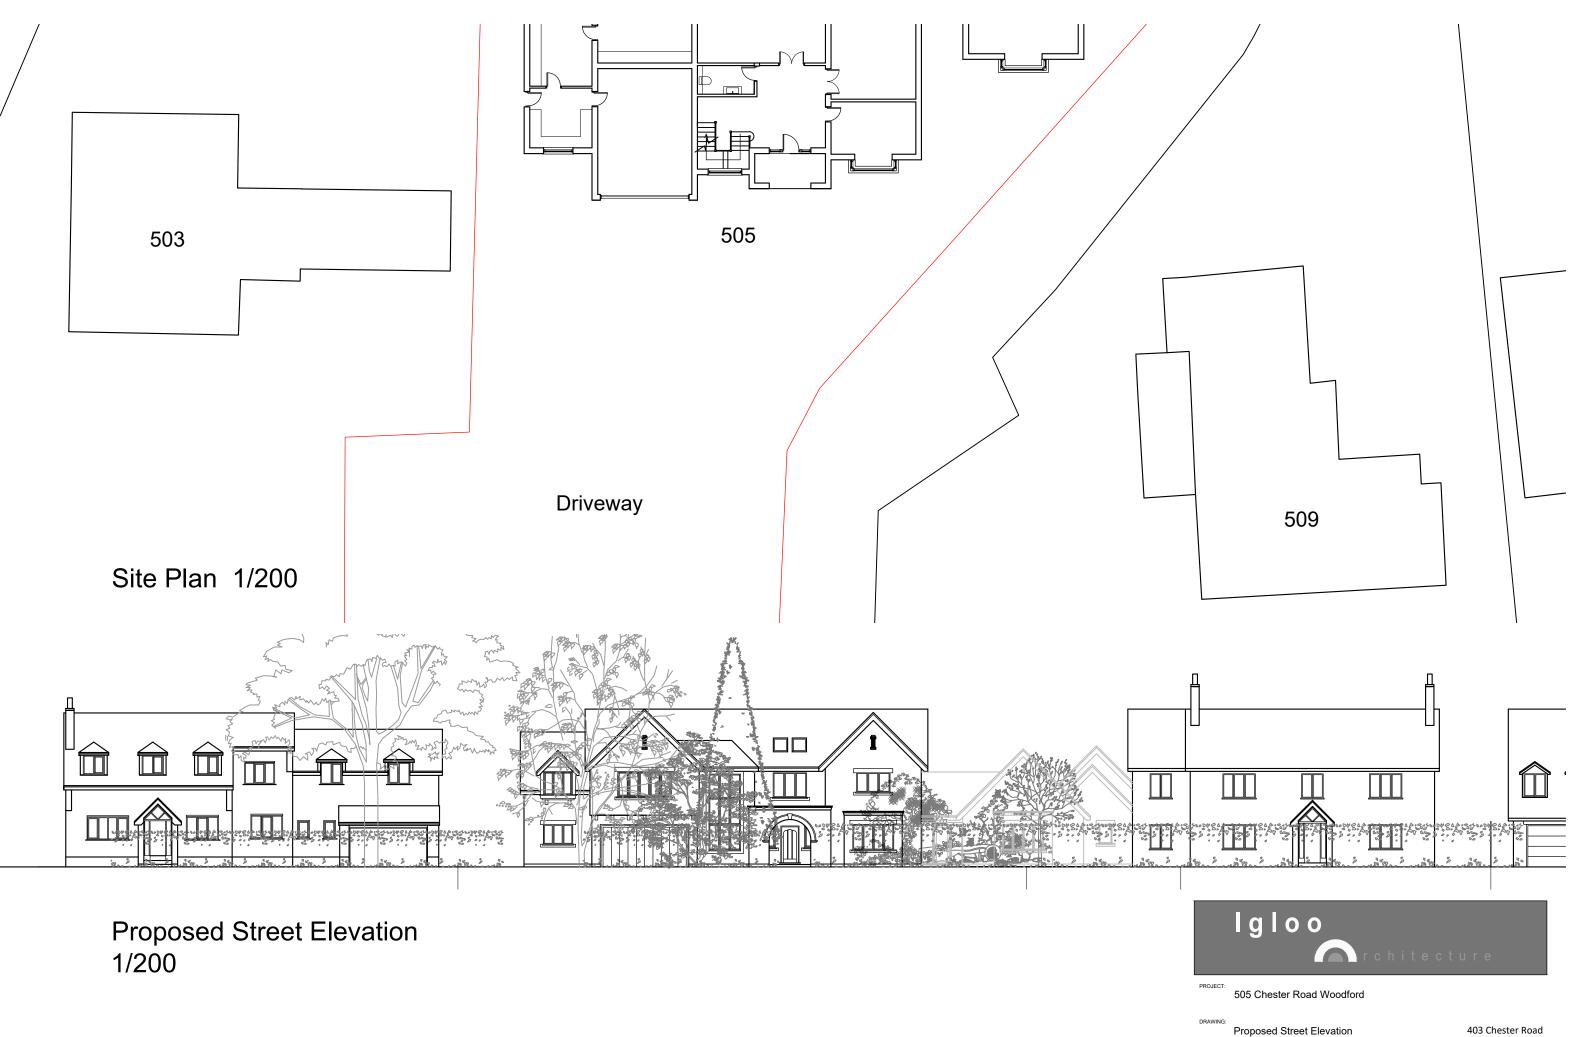

Site Plan 1/500

Existing Site Plan

| DATE:    | DRAWN BY:   | CHECKE | D BY: |
|----------|-------------|--------|-------|
| Jan 20   |             |        |       |
| SCALE:   | DRAWING NO: |        | REV:  |
| 1/500@A3 | P1220/04    |        |       |

Existing Site Plan

| DATE:    | DRAWN BY:   | CHECKED BY: |      |
|----------|-------------|-------------|------|
| Jan 20   |             |             |      |
| SCALE:   | DRAWING NO: |             | REV: |
| 1/200@A3 | P1220/05    |             |      |

Proposed Street Elevation 1/500

505 Chester Road Woodford

Proposed Street Elevation

| DATE:    | DRAWN BY:   | CHECKE | D BY: |
|----------|-------------|--------|-------|
| Feb 20   |             |        |       |
| SCALE:   | DRAWING NO: |        | REV:  |
| 1/500@A3 | P1220/16    |        |       |