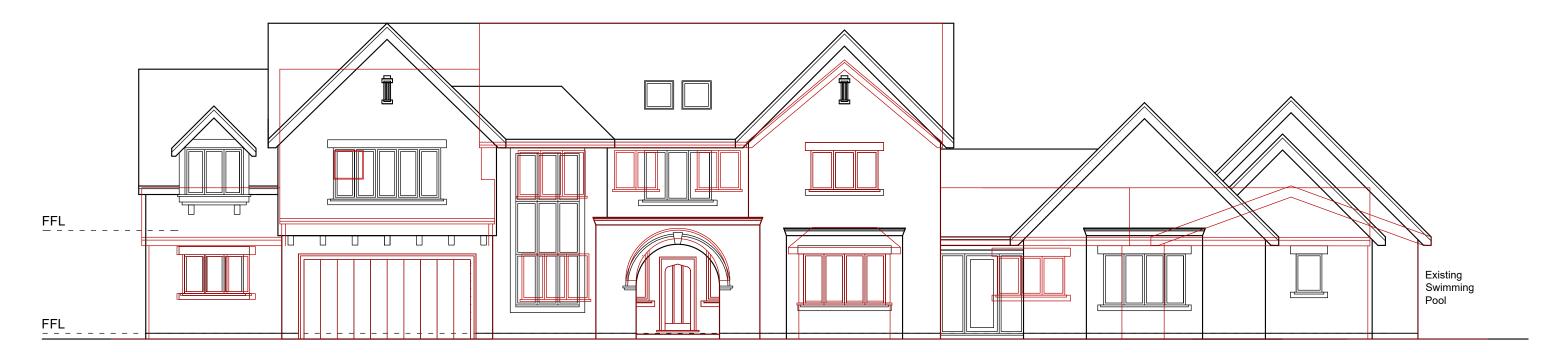

Proposed Front Elevation

Proposed Side Elevation

PROJECT: 505 Chester Road Woodford

Proposed Elevations with PD scheme overlaid in red

| DATE:    | DRAWN BY:   | CHECKE | D BY: |
|----------|-------------|--------|-------|
| Sept 20  |             |        |       |
| SCALE:   | DRAWING NO: |        | REV:  |
| 1/100@A3 | P1220/19    |        | Α     |