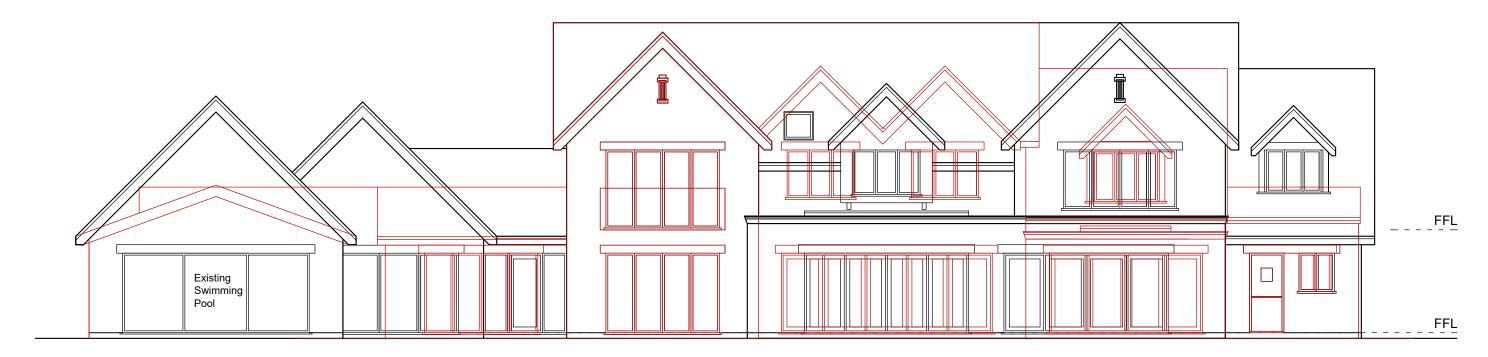

## Proposed Rear Elevation

Proposed Side Elevation

PROJECT: 505 Chester Road Woodford

Proposed Elevations with PD scheme overlaid in red

| DATE:    | DRAWN BY:   | CHECKED BY: |      |
|----------|-------------|-------------|------|
| Sept 20  |             |             |      |
| SCALE:   | DRAWING NO: |             | REV: |
| 1/100@A3 | P1215/20    |             | Α    |