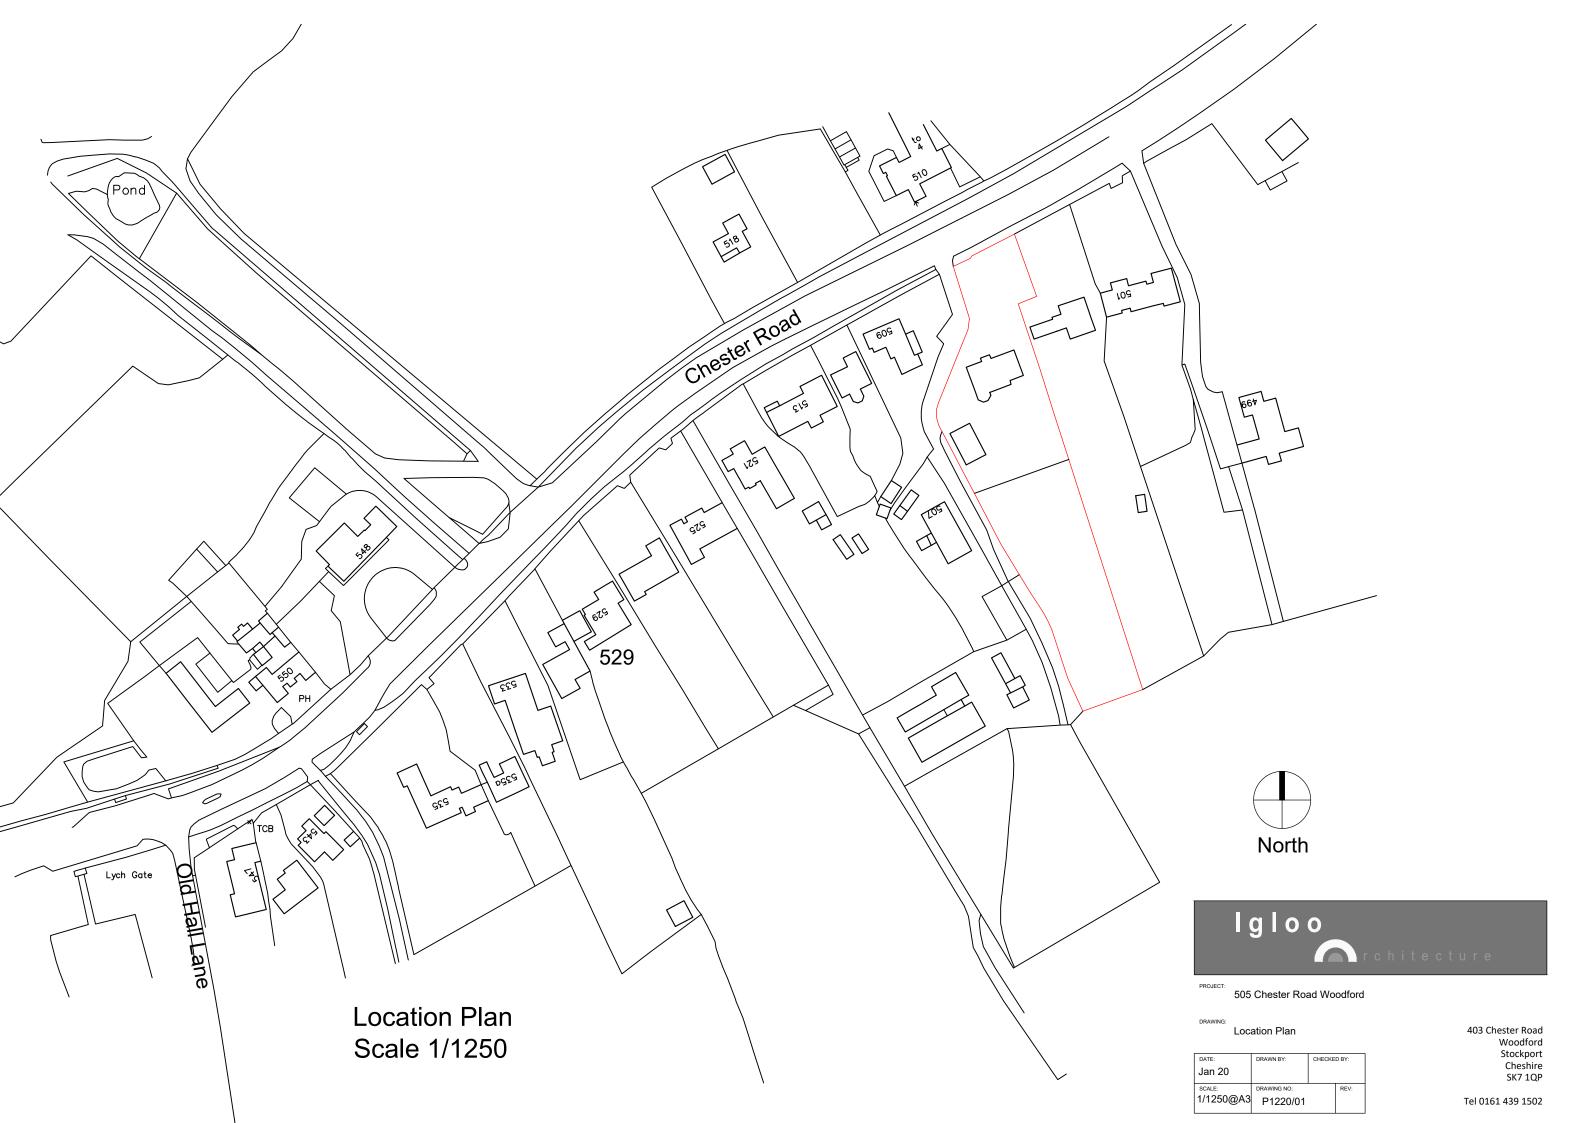

Site Plan 1/500

Existing Site Plan

| DATE:    | DRAWN BY:   | CHECKE | D BY: |
|----------|-------------|--------|-------|
| Jan 20   |             |        |       |
| SCALE:   | DRAWING NO: |        | REV:  |
| 1/500@A3 | P1220/04    |        |       |