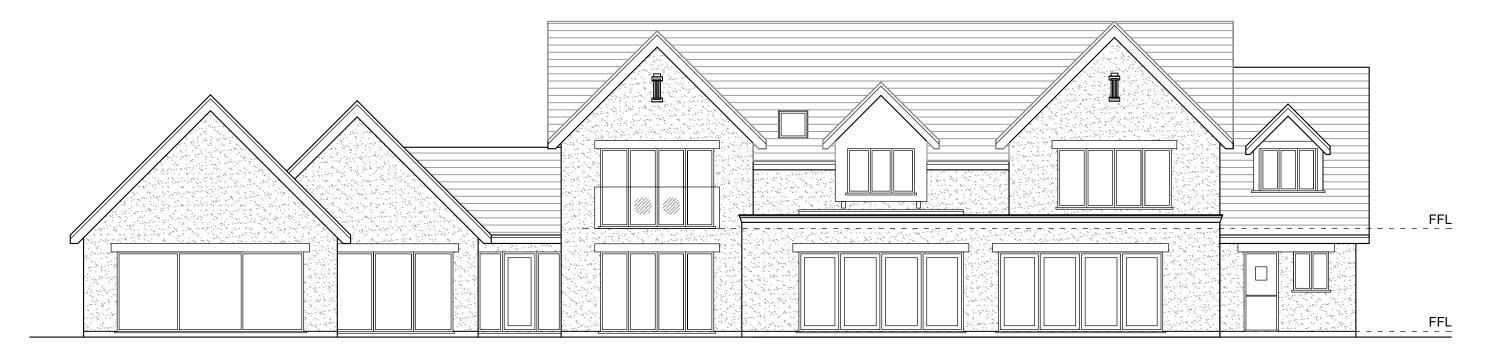

Proposed Rear Elevation

Proposed Side Elevation

A: Dressing room window removed as requested by planning 16 Sept 2020

505 Chester Road Woodford

Proposed Elevations

| DRAWN BY:   | CHECKE      | D BY:       |
|-------------|-------------|-------------|
|             |             |             |
| DRAWING NO: |             | REV:        |
| P1215/12    |             | Α           |
|             | DRAWING NO: | DRAWING NO: |