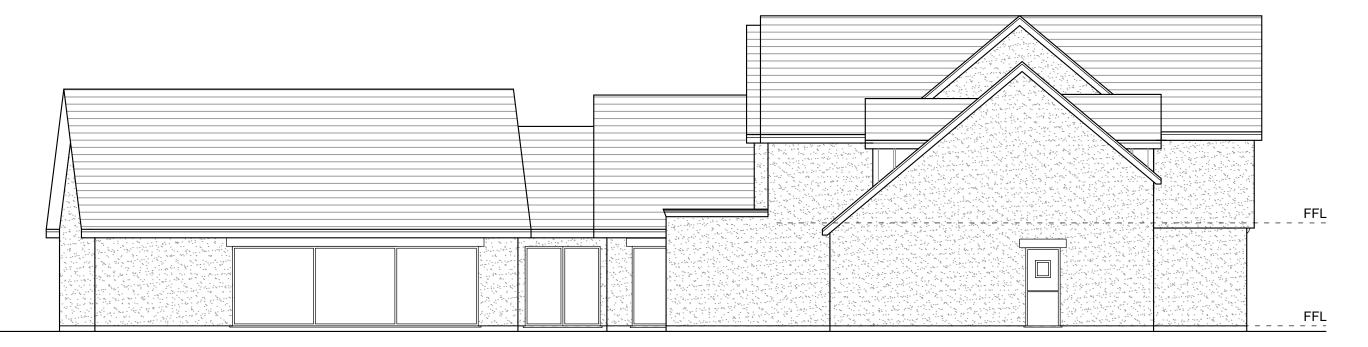

Proposed Front Elevation

Proposed Side Elevation

Proposed Elevations

| DRAWN BY:   | CHECKED BY: |             |
|-------------|-------------|-------------|
|             |             |             |
| DRAWING NO: |             | REV:        |
| P1220/11    |             |             |
|             | DRAWING NO: | DRAWING NO: |

Proposed Rear Elevation

Proposed Side Elevation

A: Dressing room window removed as requested by planning 16 Sept 2020

505 Chester Road Woodford

Proposed Elevations

| DRAWN BY:   | CHECKE      | D BY:       |
|-------------|-------------|-------------|
|             |             |             |
| DRAWING NO: |             | REV:        |
| P1215/12    |             | Α           |
|             | DRAWING NO: | DRAWING NO: |