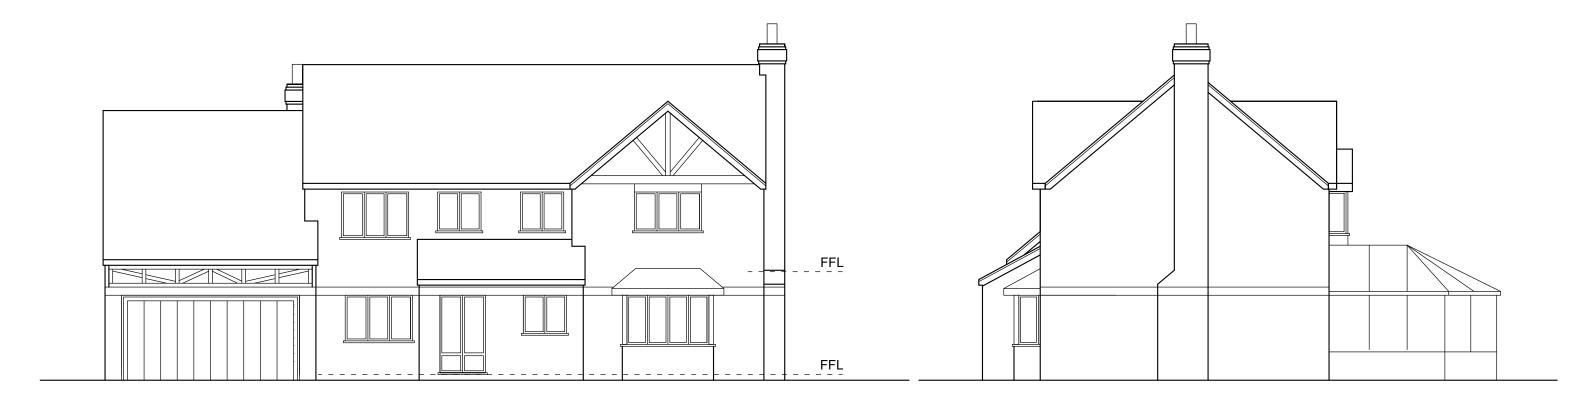

Proposed Front Elevation

Proposed Side Elevation

Proposed Elevations

| DRAWN BY:   | CHECKED BY: |             |
|-------------|-------------|-------------|
|             |             |             |
| DRAWING NO: |             | REV:        |
| P1220/11    |             |             |
|             | DRAWING NO: | DRAWING NO: |

Proposed Rear Elevation

Proposed Side Elevation

A: Dressing room window removed as requested by planning 16 Sept 2020

505 Chester Road Woodford

Proposed Elevations

| DRAWN BY:   | CHECKE      | D BY:       |
|-------------|-------------|-------------|
|             |             |             |
| DRAWING NO: |             | REV:        |
| P1215/12    |             | Α           |
|             | DRAWING NO: | DRAWING NO: |