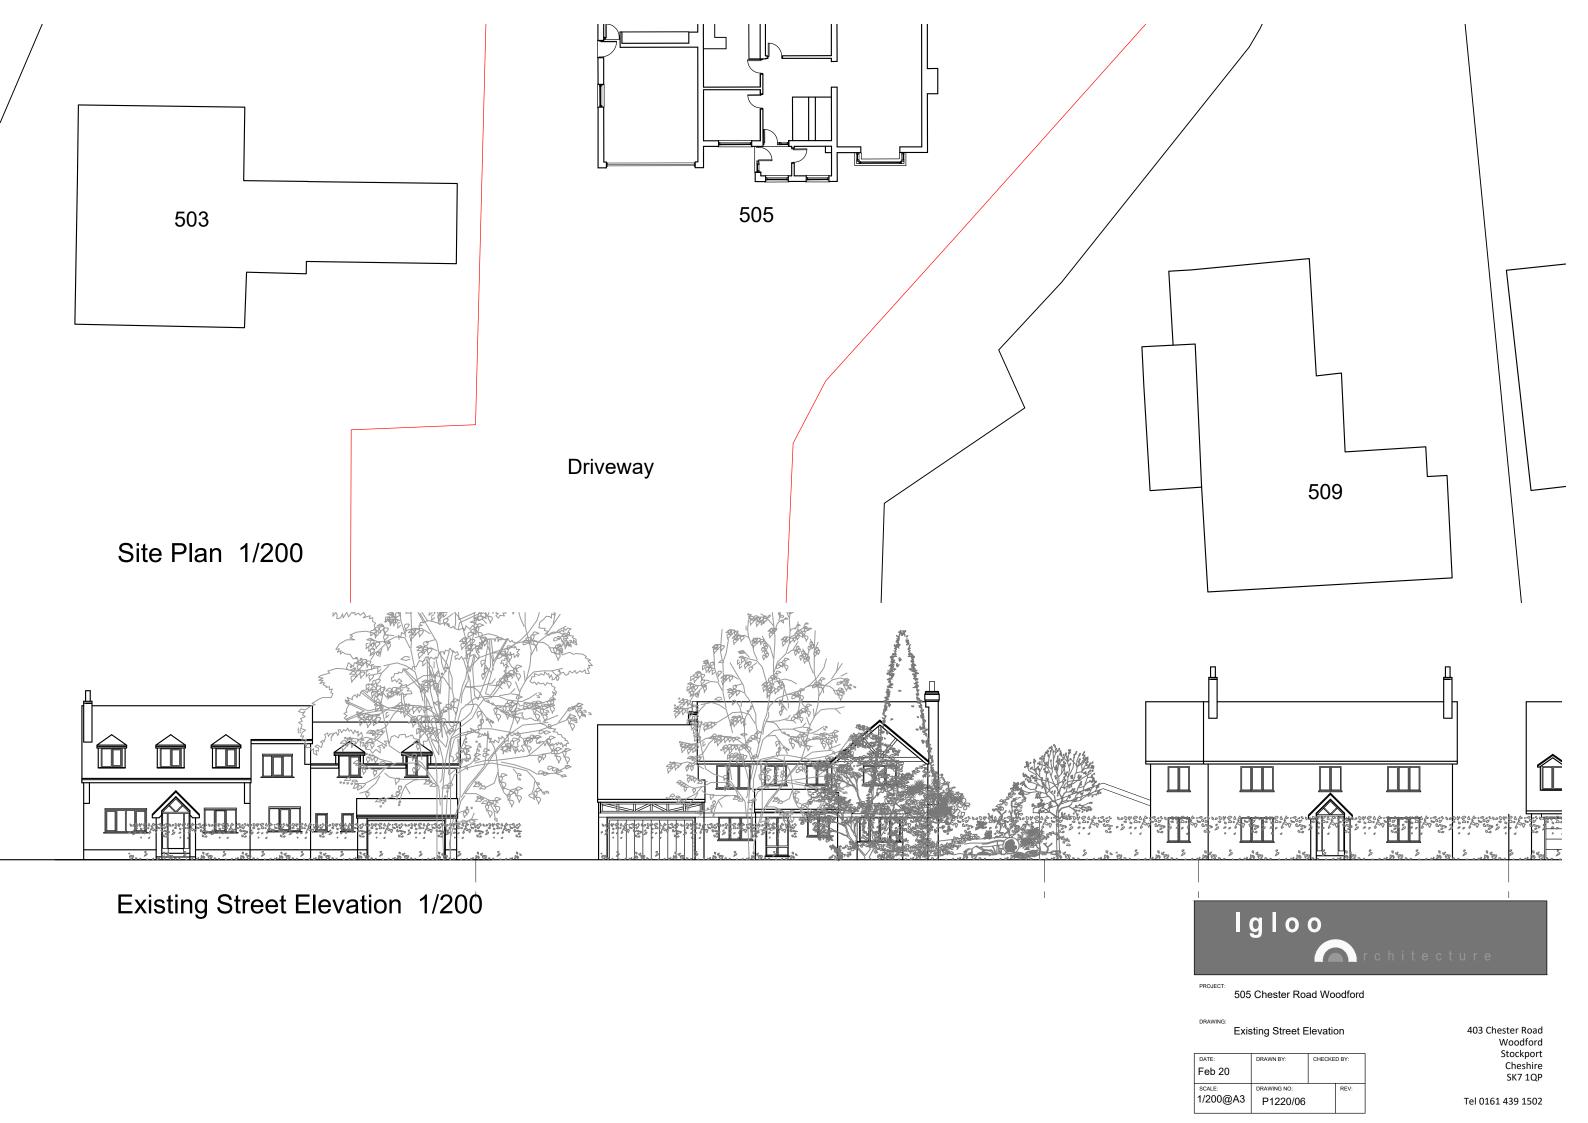

Site Plan 1/500

Existing Site Plan

| DATE:    | DRAWN BY:   | CHECKE | D BY: |
|----------|-------------|--------|-------|
| Jan 20   |             |        |       |
| SCALE:   | DRAWING NO: |        | REV:  |
| 1/500@A3 | P1220/04    |        |       |

Existing Site Plan

| DATE:    | DRAWN BY:   | CHECKED BY: |      |
|----------|-------------|-------------|------|
| Jan 20   |             |             |      |
| SCALE:   | DRAWING NO: |             | REV: |
| 1/200@A3 | P1220/05    |             |      |

403 Chester Road Woodford Stockport Cheshire SK7 1QP

Feb 20 scale: 1/200@A3

DRAWING NO: P1220/15

Existing Street Elevation 1/500

505 Chester Road Woodford

Existing Street Elevation

| DRAWN BY:   | CHECKED BY: |             |
|-------------|-------------|-------------|
|             |             |             |
| DRAWING NO: |             | REV:        |
| P1220/07    |             |             |
|             | DRAWING NO: | DRAWING NO: |