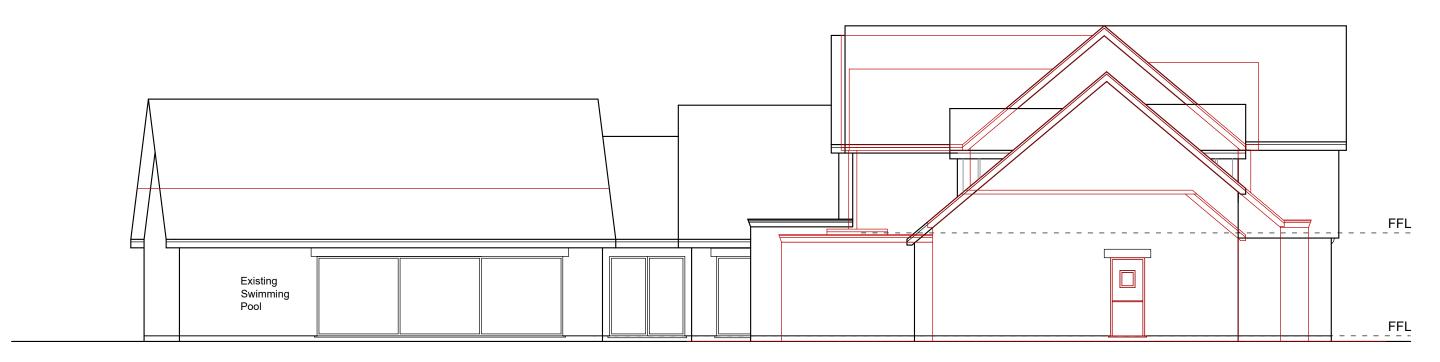

Proposed Front Elevation

Proposed Side Elevation

PROJECT: 505 Chester Road Woodford

Proposed Elevations with PD scheme overlaid in red

| DATE:    | DRAWN BY:   | CHECKE | D BY: |
|----------|-------------|--------|-------|
| Sept 20  |             |        |       |
| SCALE:   | DRAWING NO: |        | REV:  |
| 1/100@A3 | P1220/19    |        | Α     |