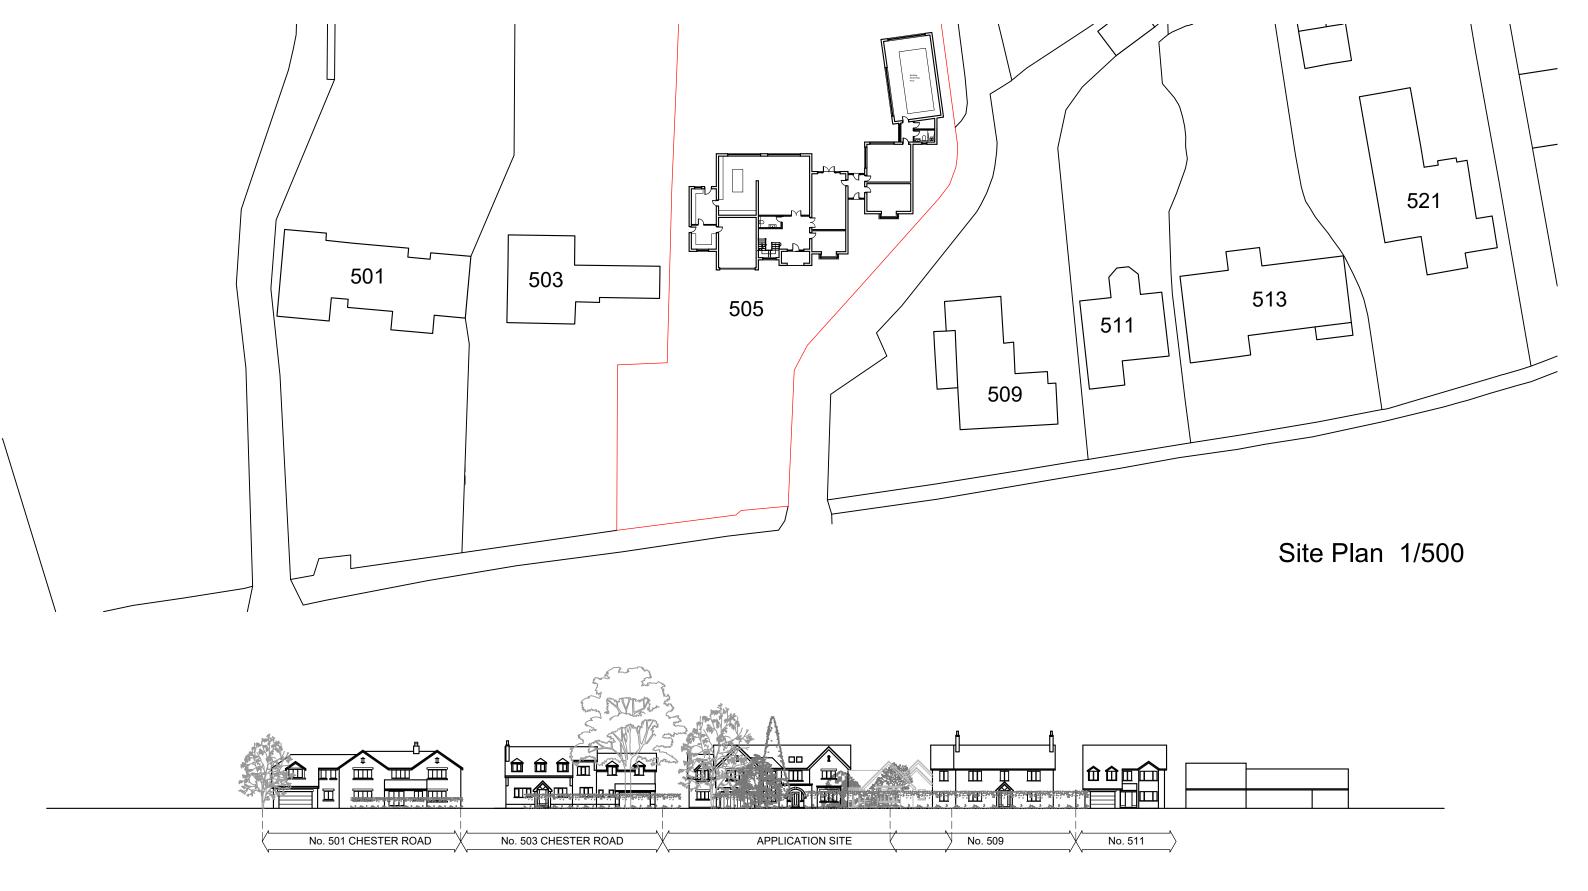

Site Plan 1/500

Existing Site Plan

| DATE:    | DRAWN BY:   | CHECKE | D BY: |
|----------|-------------|--------|-------|
| Jan 20   |             |        |       |
| SCALE:   | DRAWING NO: |        | REV:  |
| 1/500@A3 | P1220/04    |        |       |