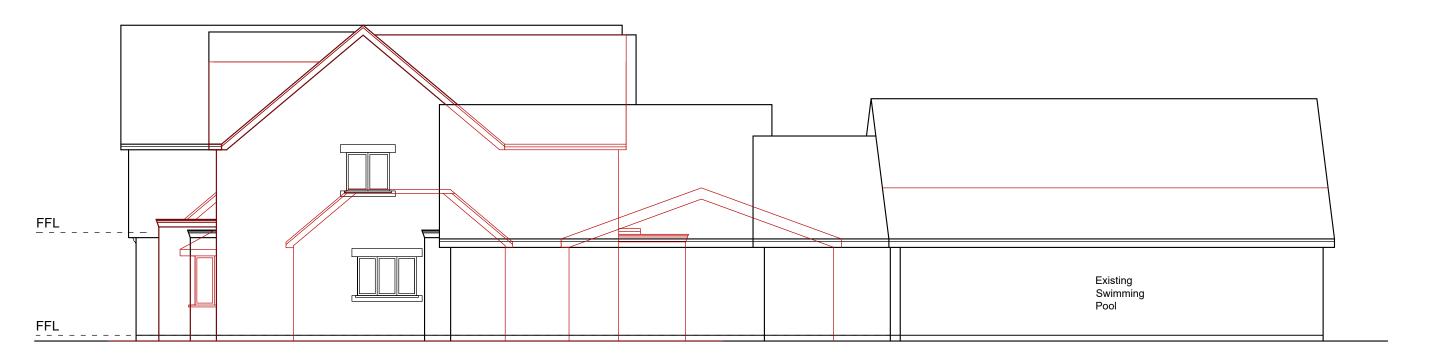

Proposed Front Elevation

Proposed Side Elevation

PROJECT: 505 Chester Road Woodford

Proposed Elevations with PD scheme overlaid in red

| DATE:    | DRAWN BY:   | CHECKE | D BY: |
|----------|-------------|--------|-------|
| Sept 20  |             |        |       |
| SCALE:   | DRAWING NO: |        | REV:  |
| 1/100@A3 | P1220/19    |        | Α     |

## Proposed Rear Elevation

Proposed Side Elevation

PROJECT: 505 Chester Road Woodford

Proposed Elevations with PD scheme overlaid in red

| DATE:    | DRAWN BY:   | CHECKED BY: |      |
|----------|-------------|-------------|------|
| Sept 20  |             |             |      |
| SCALE:   | DRAWING NO: |             | REV: |
| 1/100@A3 | P1215/20    |             | Α    |