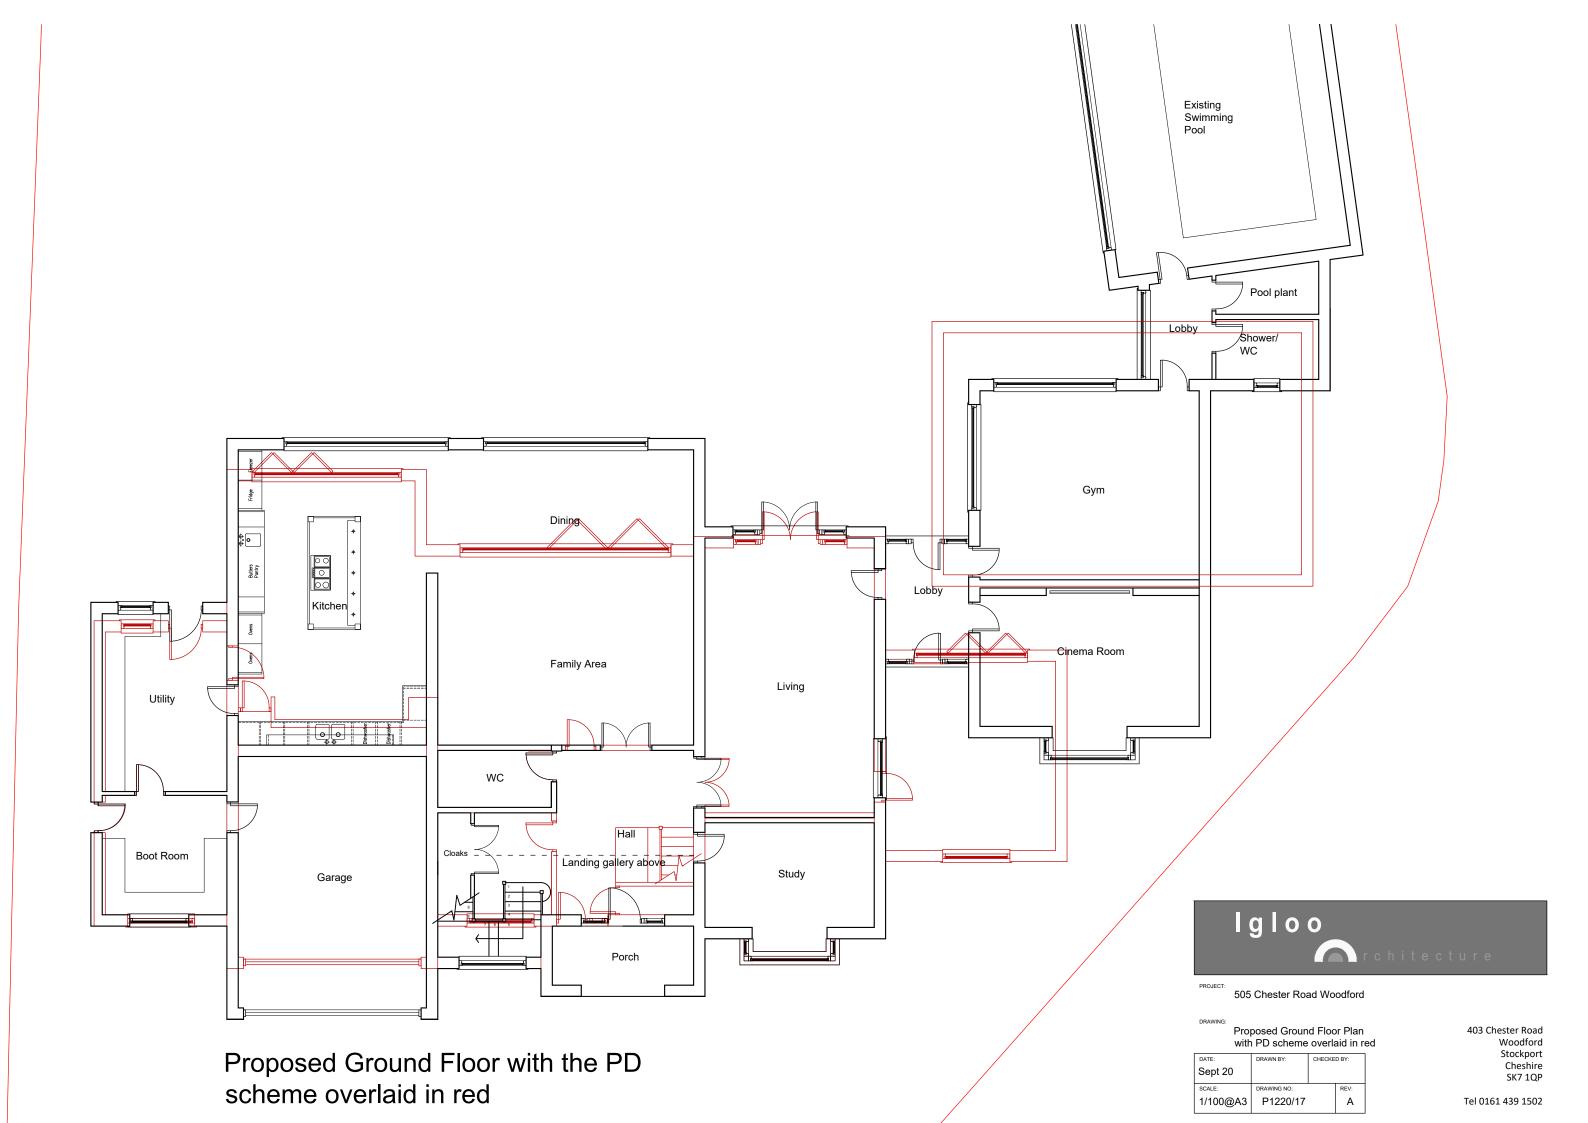

Proposed First Floor with PD scheme overlaid in red

| Sept 20  | DRAWN BY:   | CHECKED BY: |      |
|----------|-------------|-------------|------|
| SCALE:   | DRAWING NO: |             | REV: |
| 1/100@A3 | P1220/18    |             | Α    |