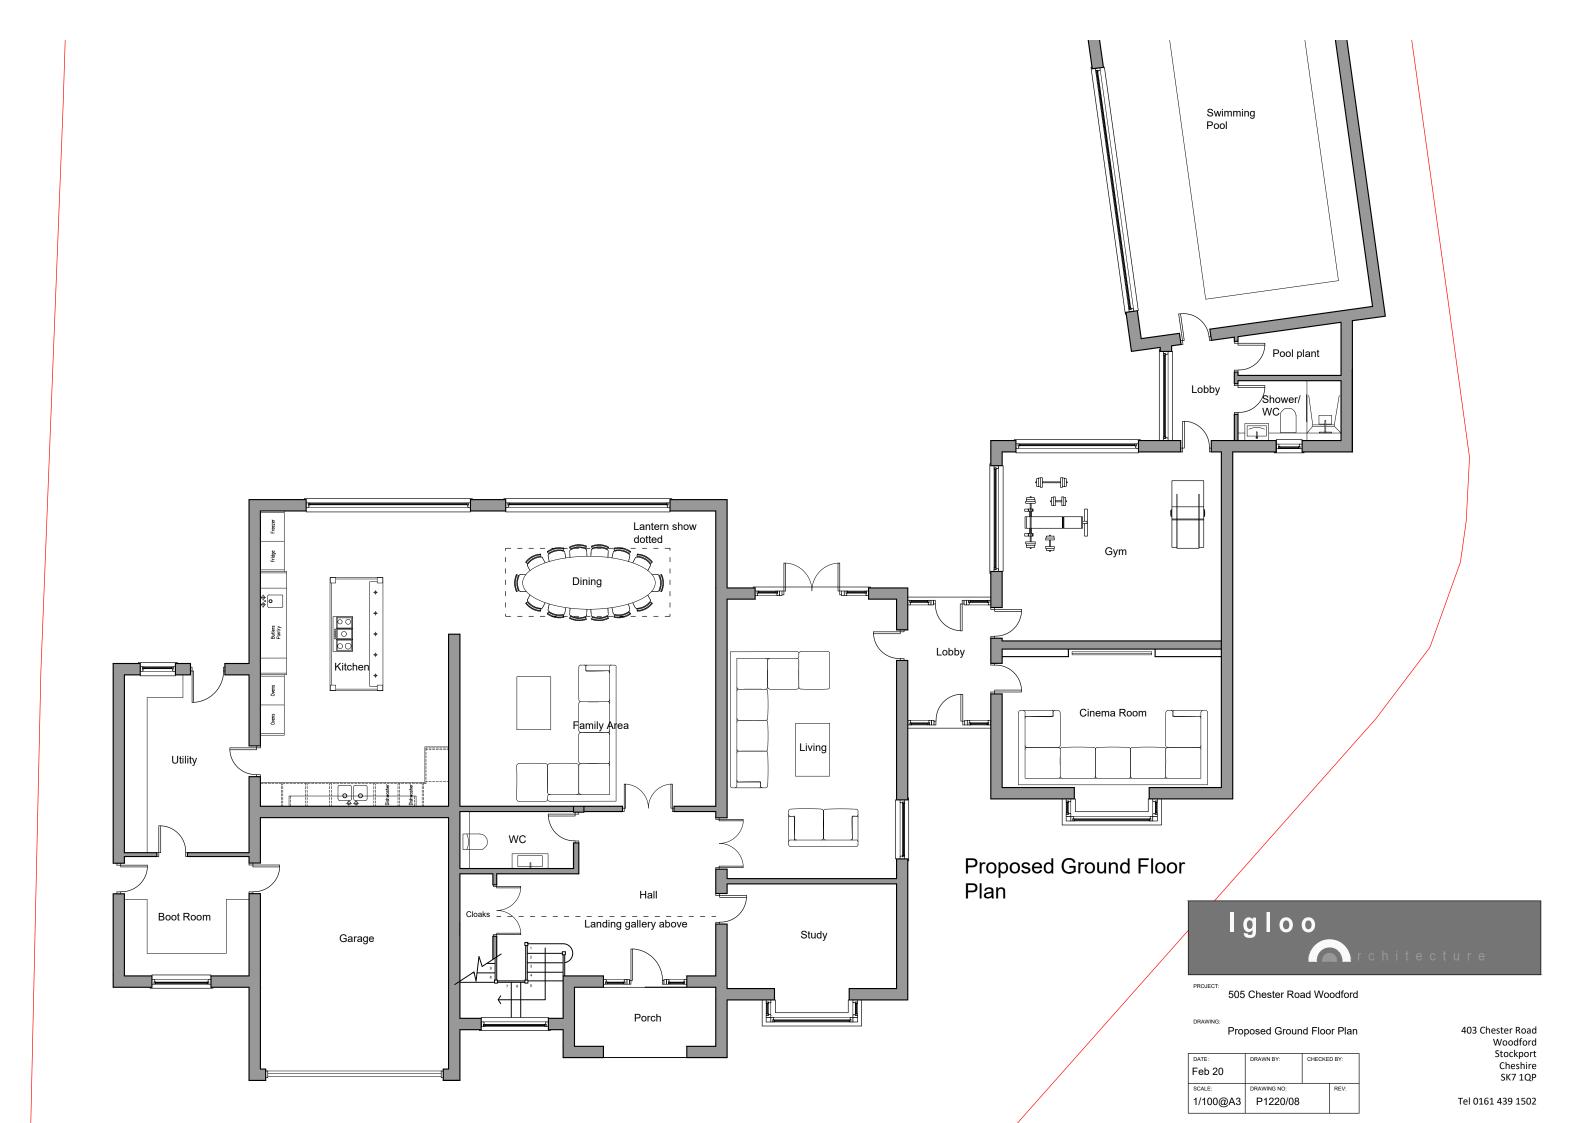

|----------|-------------|--------|-------|
| Jan 20   |             |        |       |
| SCALE:   | DRAWING NO: |        | REV:  |
| 1/500@A3 | P1220/04    |        |       |







Existing Site Plan

| DATE:    | DRAWN BY:   | CHECKED BY: |      |
|----------|-------------|-------------|------|
| Jan 20   |             |             |      |
| SCALE:   | DRAWING NO: |             | REV: |
| 1/200@A3 | P1220/05    |             |      |

403 Chester Road Woodford Stockport Cheshire SK7 1QP Tel 0161 439 1502



403 Chester Road Woodford Stockport Cheshire SK7 1QP Tel 0161 439 1502

SCALE: 1/200@A3

DRAWING NO: P1220/14



Existing Ground Floor 1/100



Existing First Floor 1/100



Existing Roof Plan 1/200



Existing Plans

DATE: DRAWN BY: CHECKED BY:

Jan 20

SCALE: 1/100@A3
1/200@A3









**Existing Front Elevation** 

Existing Side Elevation



**Existing Side Elevation** 

**Existing Rear Elevation** 



Existing Elevations

| DATE:    | DRAWN BY:   | CHECKED BY: |      |
|----------|-------------|-------------|------|
| Jan 20   |             |             |      |
| SCALE:   | DRAWING NO: |             | REV: |
| 1/100@A3 | P1220/03    |             |      |
|          |             |             |      |



Proposed Front Elevation



Proposed Side Elevation



Proposed Elevations

| DRAWN BY:   | CHECKED BY: |             |
|-------------|-------------|-------------|
|             |             |             |
| DRAWING NO: |             | REV:        |
| P1220/11    |             |             |
|             | DRAWING NO: | DRAWING NO: |



Proposed Rear Ele