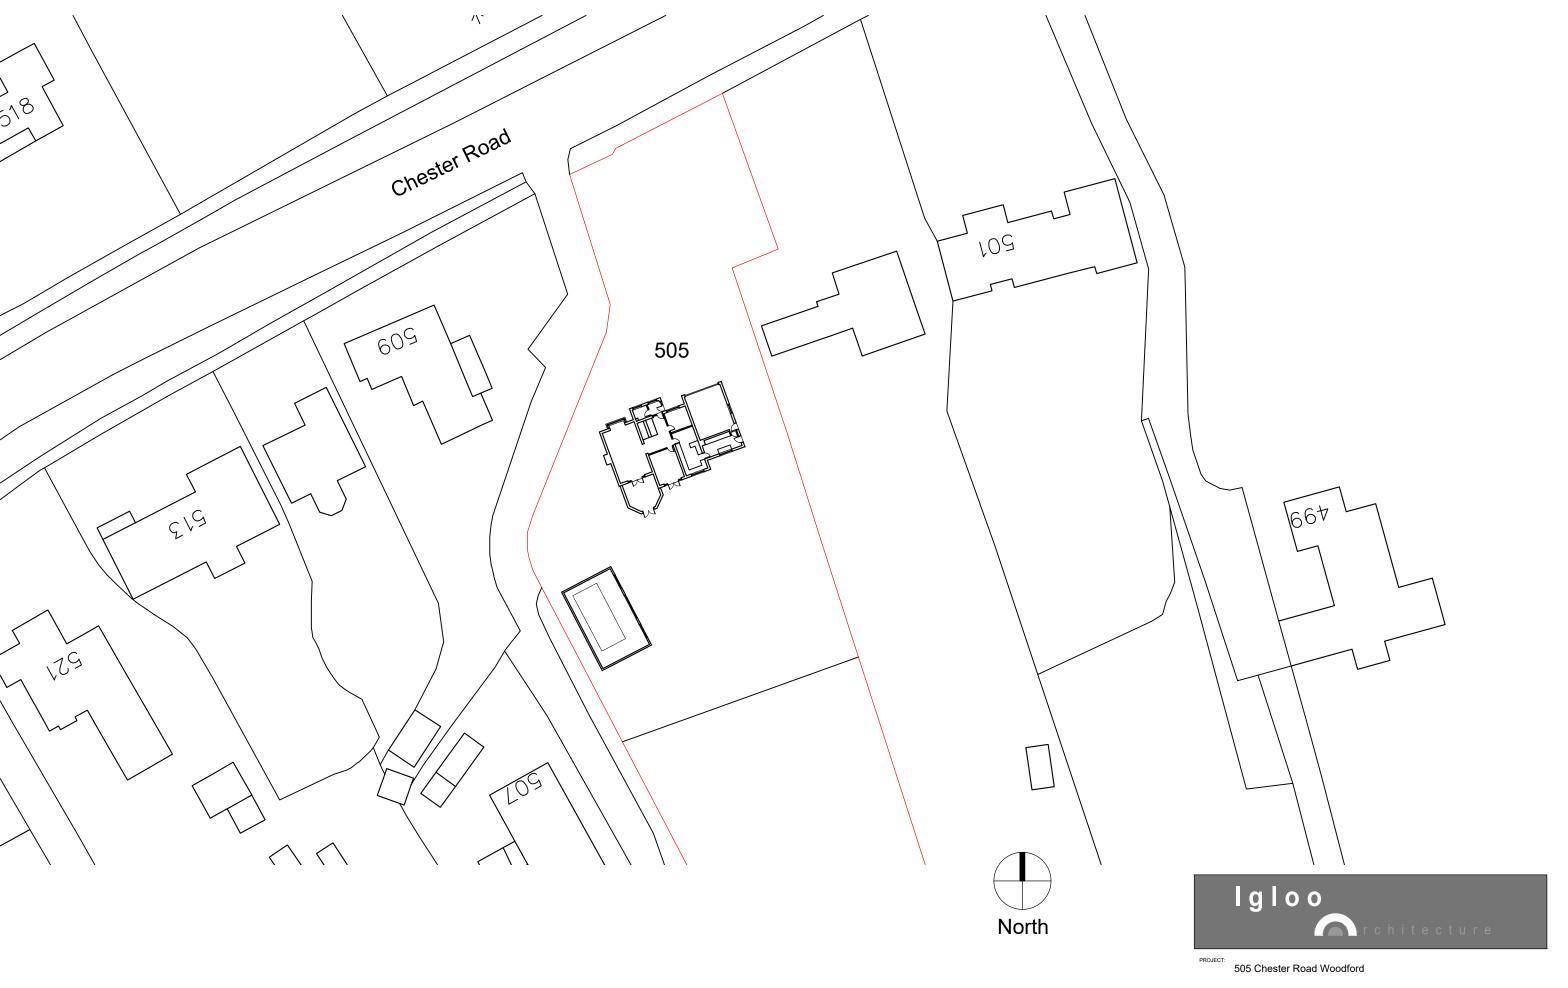

403 Chester Road Woodford Stockport Cheshire SK7 1QP Tel 0161 439 1502

403 Chester Road Woodford Stockport Cheshire SK7 1QP Tel 0161 439 1502

SCALE: 1/200@A3

DRAWING NO: P1220/14

Existing Ground Floor 1/100