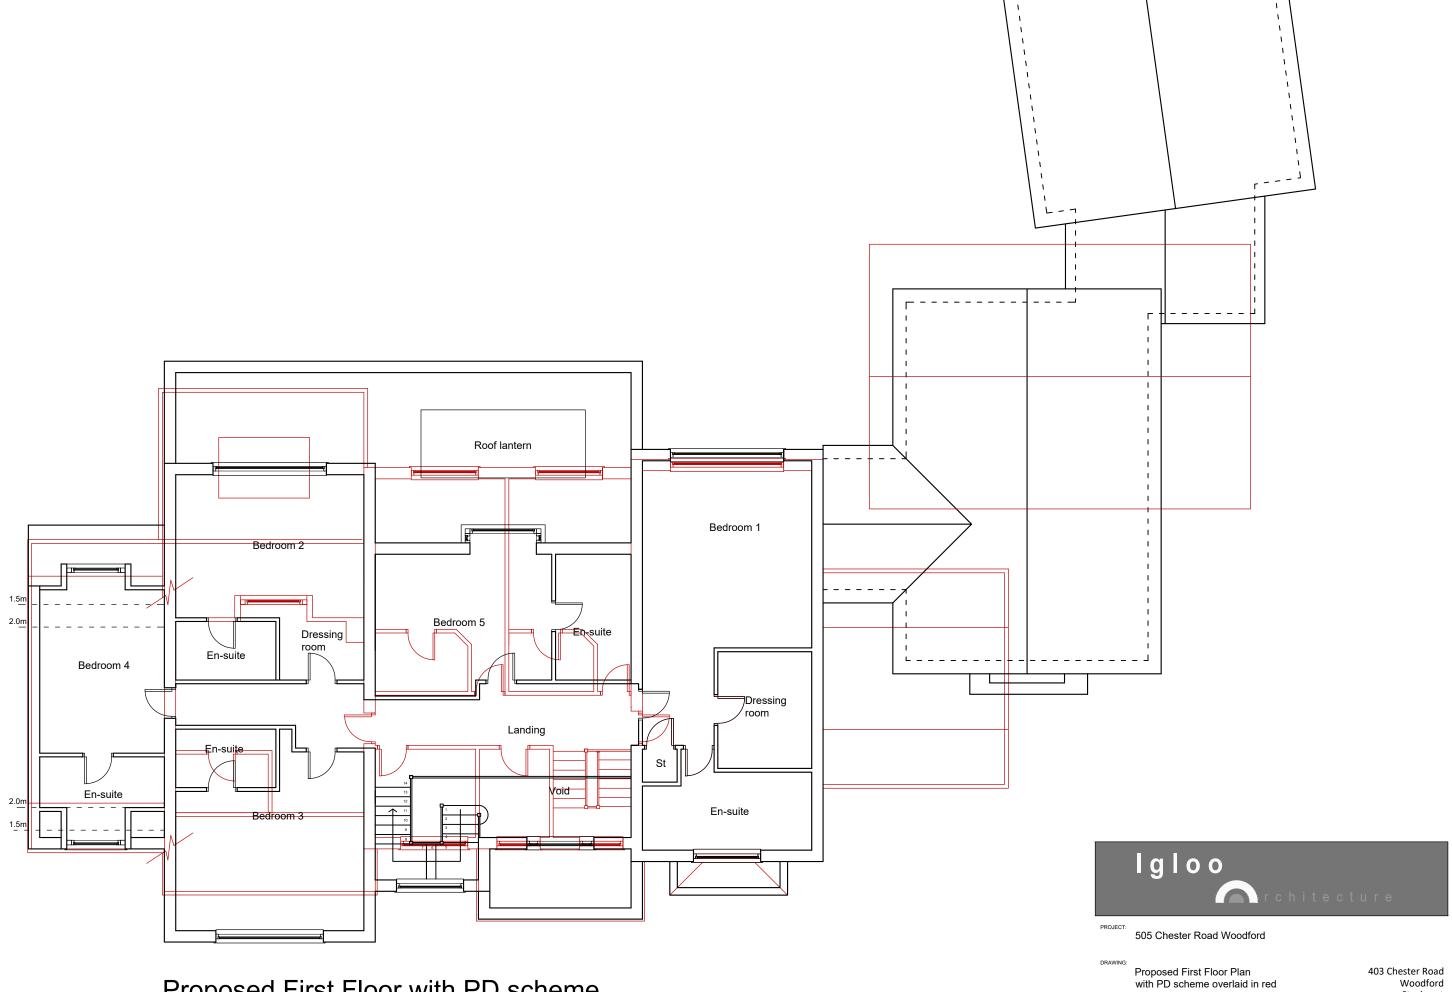

Proposed First Floor with PD scheme overlaid in red

| Sept 20  | DRAWN BY:   | CHECKED BY: |      |
|----------|-------------|-------------|------|
| SCALE:   | DRAWING NO: |             | REV: |
| 1/100@A3 | P1220/18    |             | Α    |