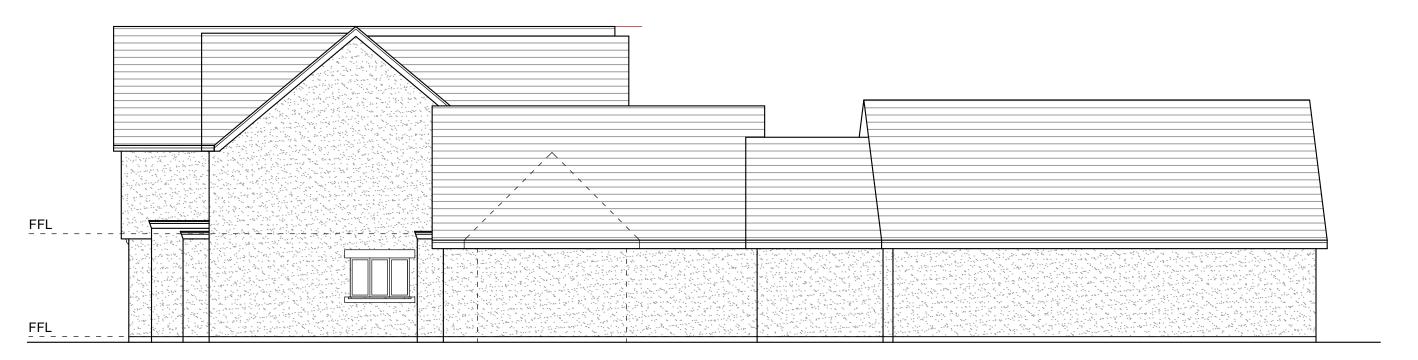

Proposed Front Elevation

Proposed Side Elevation

PROJECT: 505 Chester Road Woodford

Proposed Elevations with PD scheme overlaid in red

| DATE:    | DRAWN BY:   | CHECKE | D BY: |
|----------|-------------|--------|-------|
| Sept 20  |             |        |       |
| SCALE:   | DRAWING NO: |        | REV:  |
| 1/100@A3 | P1220/19    |        | Α     |

## Proposed Rear Elevation

Proposed Side Elevation

PROJECT: 505 Chester Road Woodford

Proposed Elevations with PD scheme overlaid in red

| DATE:    | DRAWN BY:   | CHECKED BY: |      |
|----------|-------------|-------------|------|
| Sept 20  |             |             |      |
| SCALE:   | DRAWING NO: |             | REV: |
| 1/100@A3 | P1215/20    |             | Α    |