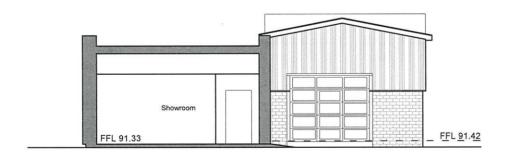

## 

Proposed Rear Elevation

548 Chester Road Woodford

Proposed Elevations

| October 19         | DRAWN BY: | CHECK | CHECKED BY: |  |
|--------------------|-----------|-------|-------------|--|
| scale:<br>1/100@A3 | P1199/0   | 7     | REV         |  |