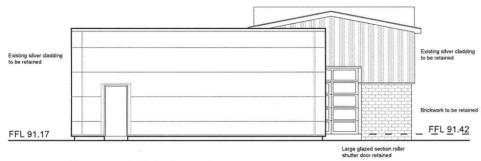

**Existing Side Elevation** 

Existing Elevation Section A-A

548 Chester Road Woodford

Existing Elevations

| October 19         | DRAWN BY:               | CHECKED BY: |     |
|--------------------|-------------------------|-------------|-----|
| SCALE:<br>1/100@A3 | DRAWING NO:<br>P1199/04 |             | REV |