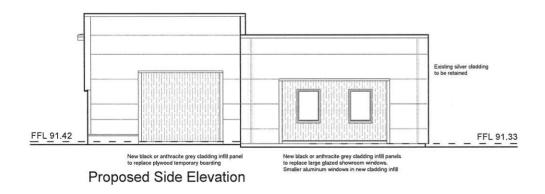

Proposed Side Elevation

Proposed Elevation Section A-A

548 Chester Road Woodford

Proposed Elevations

| October 19         | DRAWN BY:               | CHECKED BY: |     |
|--------------------|-------------------------|-------------|-----|
| scale:<br>1/100@A3 | DRAWING NO.<br>P1199/08 |             | REV |