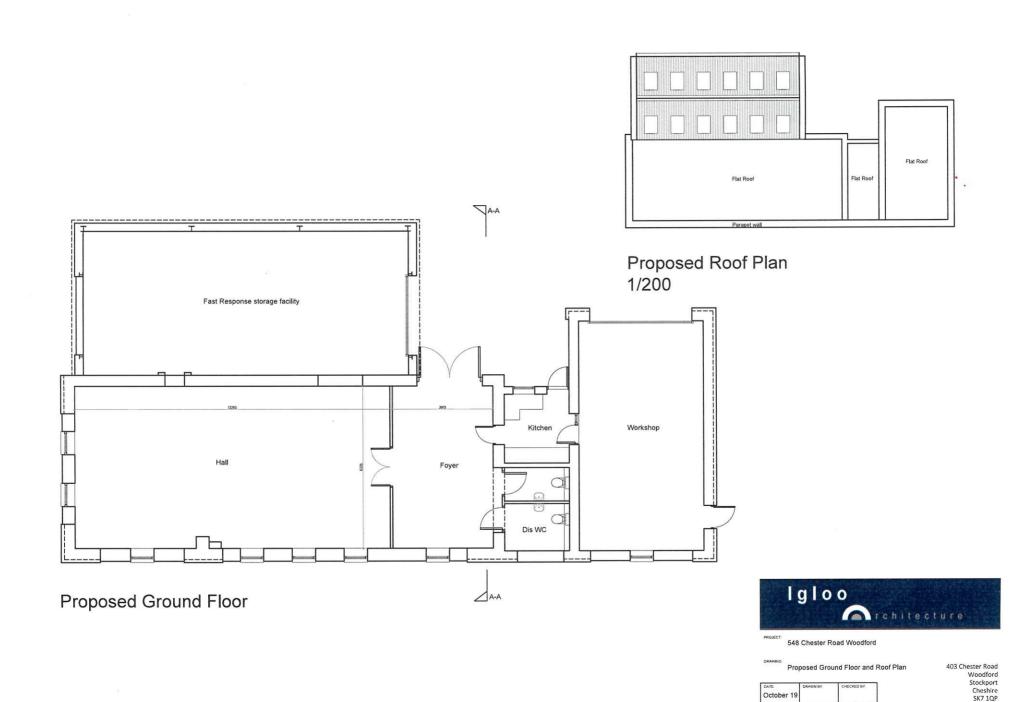

rt Cheshire SK7 1QP Tel 0161 439 1502



403 Chester Road Woodford Stockport Cheshire SK7 1QP

October 19

SCALE DRAWING NO: 1/100@A3 P1199/02

Tel 0161 439 1502



**Existing Front Elevation** 



**Existing Rear Elevation** 



**Existing Side Elevation** 



548 Chester Road Woodford

Existing Elevations

| October 19         | DRAWN BY: | CHECKED BY: |     |
|--------------------|-----------|-------------|-----|
| scale:<br>1/100@A3 | P1199/03  |             | REV |



**Existing Side Elevation** 



Existing Elevation Section A-A



548 Chester Road Woodford

Existing Elevations

| October 19         | DRAWN BY:               | CHECKED BY: |     |
|--------------------|-------------------------|-------------|-----|
| SCALE:<br>1/100@A3 | DRAWING NO:<br>P1199/04 |             | REV |



1/100@A3

Tel 0161 439 1502



## 

Proposed Rear Elevation





548 Chester Road Woodford

Proposed Elevations

| October 19         | DRAWN BY: | CHECK | CHECKED BY: |  |
|--------------------|-----------|-------|-------------|--|
| scale:<br>1/100@A3 | P1199/0   | 7     | REV         |  |



Proposed Side Elevation



Proposed Elevation Section A-A



548 Chester Road Woodford

Proposed Elevations

| October 19         | DRAWN BY:               | CHECKED BY: |     |
|--------------------|-------------------------|-------------|-----|
| scale:<br>1/100@A3 | DRAWING NO.<br>P1199/08 |             | REV |