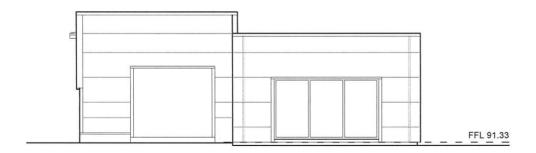

**Existing Rear Elevation** 

**Existing Side Elevation** 

548 Chester Road Woodford

Existing Elevations

| October 19         | DRAWN BY: | CHECKED BY: |     |
|--------------------|-----------|-------------|-----|
| scale:<br>1/100@A3 | P1199/03  |             | REV |

**Existing Side Elevation** 

Existing Elevation Section A-A

548 Chester Road Woodford

Existing Elevations

| October 19         | DRAWN BY:               | CHECKED BY: |     |
|--------------------|-------------------------|-------------|-----|
| SCALE:<br>1/100@A3 | DRAWING NO:<br>P1199/04 |             | REV |