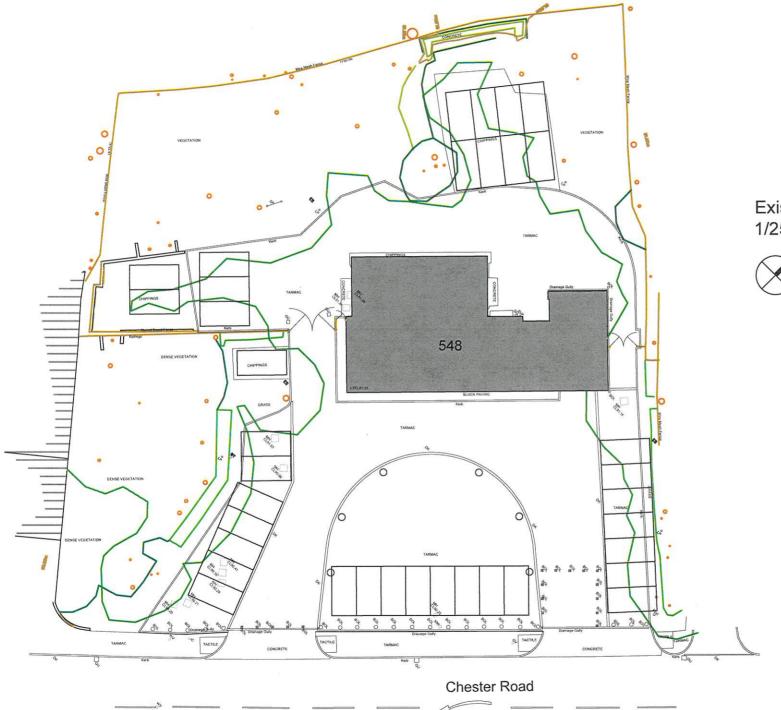

Existing Site Plan 1/250

North

Igloo rchitecture

548 Chester Road Woodford

Existing Site Plan

| Oct 2019           | DRAWN BY: | CHECKED BY: |
|--------------------|-----------|-------------|
| scale:<br>1/250@A3 | P1199/05  | REV         |