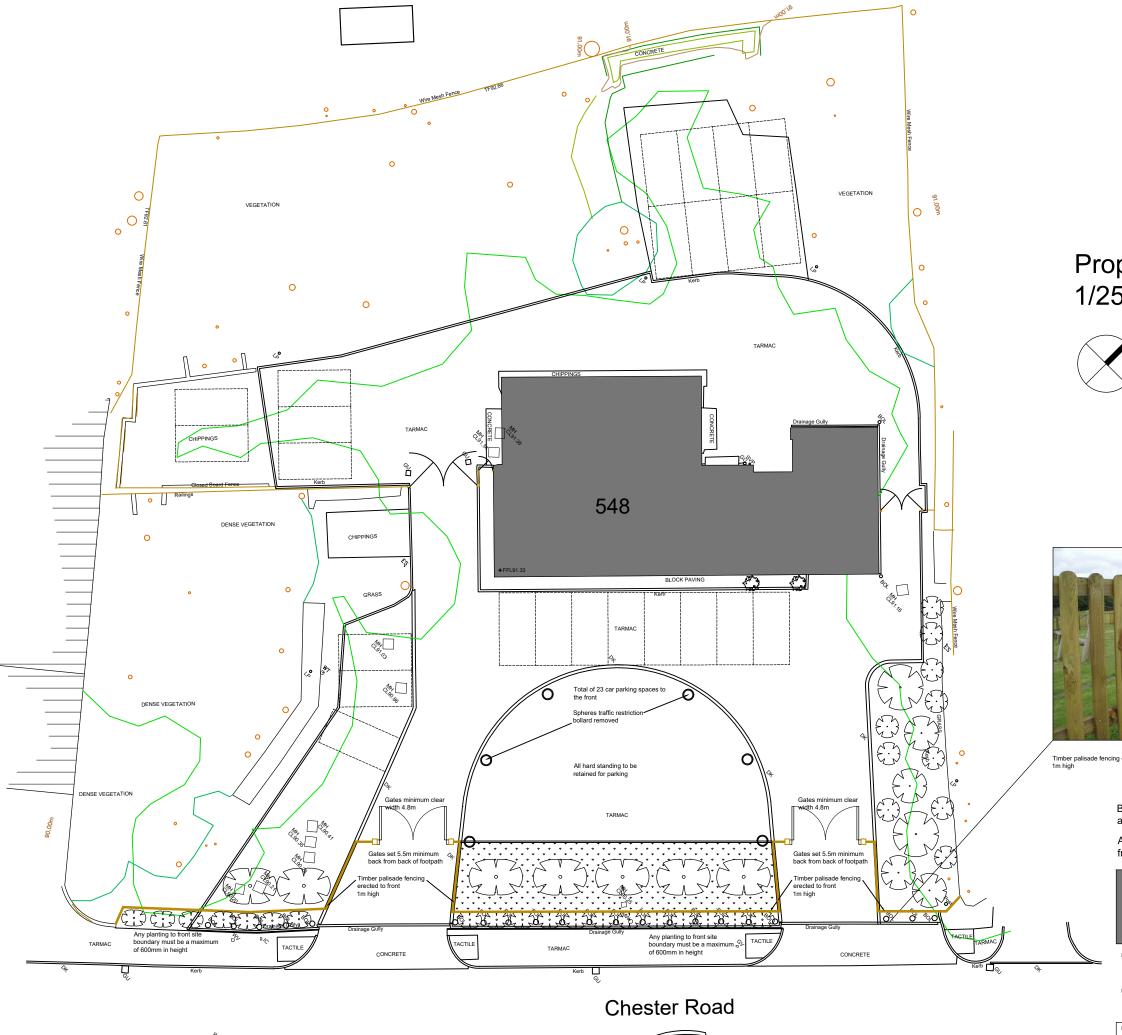

## Proposed Site Plan 1/250

- B : Proposed parking reinstated to rear, parking to front reduced and additional soft landscaping added, sphere bollards removed 7th August 2020
- A: Fence and gates moved back from front boundary, new parking removed from rear, parking to front revised 4th March 2020

548 Chester Road Woodford

Proposed Site Plan

| DATE:    | DRAWN BY:   | CHECKED BY: |      |
|----------|-------------|-------------|------|
| Oct 2019 |             |             |      |
| SCALE:   | DRAWING NO: |             | REV: |
| 1/250@A3 | P1199/09    |             | В    |