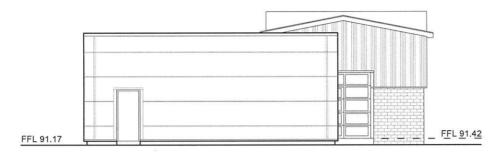

Proposed Side Elevation

Proposed Elevation Section A-A

548 Chester Road Woodford

Proposed Elevations

| October 19         | DRAWN BY:               | CHECKED BY: |     |
|--------------------|-------------------------|-------------|-----|
| scale:<br>1/100@A3 | DRAWING NO.<br>P1199/08 |             | REV |