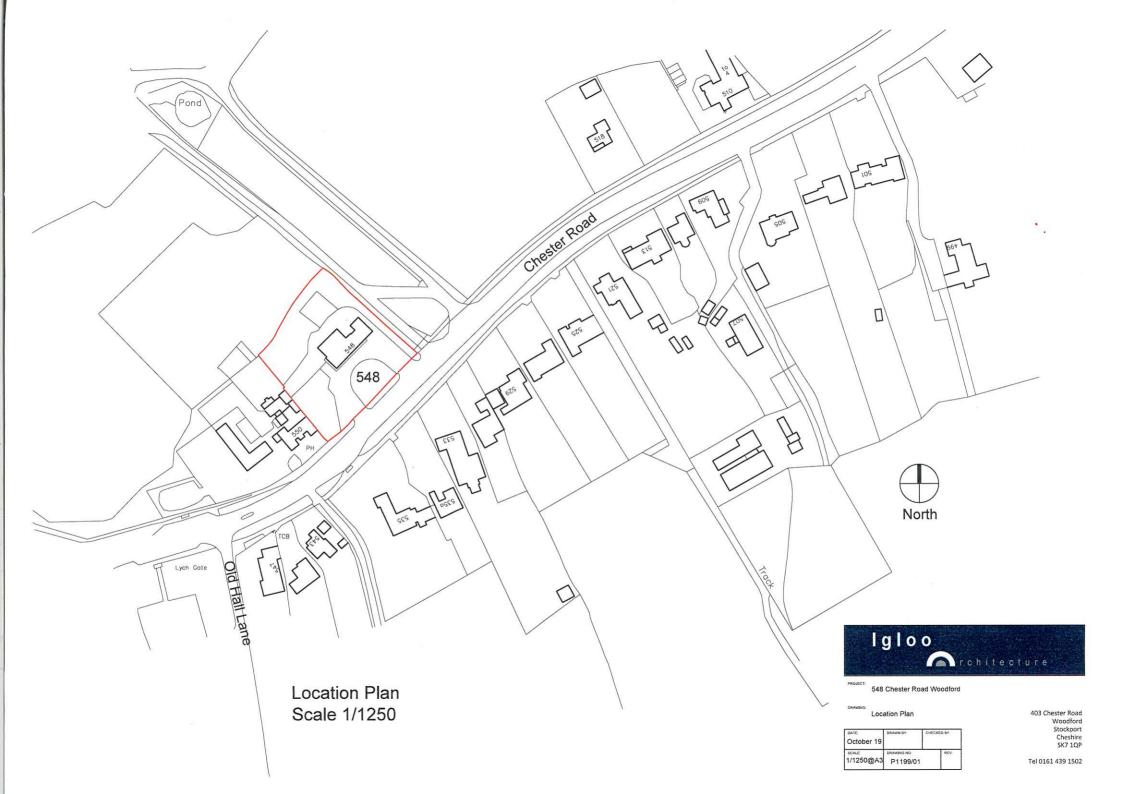

Existing Site Plan 1/250



North

Igloo rchitecture

548 Chester Road Woodford

Existing Site Plan

| Oct 2019           | DRAWN BY: | CHECKED BY: |
|--------------------|-----------|-------------|
| scale:<br>1/250@A3 | P1199/05  | REV         |

403 Chester Road Woodford Stockport Cheshire SK7 1QP Tel 0161 439 1502



## Proposed Site Plan 1/250





- B : Proposed parking reinstated to rear, parking to front reduced and additional soft landscaping added, sphere bollards removed 7th August 2020
- A: Fence and gates moved back from front boundary, new parking removed from rear, parking to front revised 4th March 2020



548 Chester Road Woodford

Proposed Site Plan

| DATE:    | DRAWN BY:   | CHECKED BY: |      |
|----------|-------------|-------------|------|
| Oct 2019 |