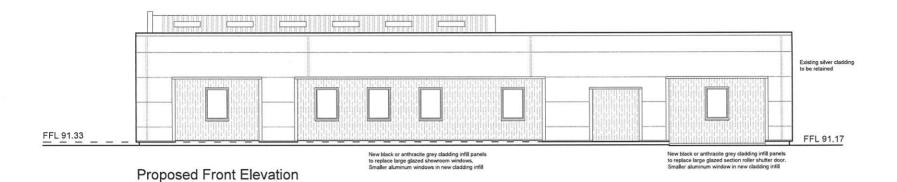

9 1502



403 Chester Road Woodford Stockport Cheshire SK7 1QP

October 19

SCALE DRAWING NO: 1/100@A3 P1199/02

Tel 0161 439 1502



**Existing Front Elevation** 



**Existing Rear Elevation** 



**Existing Side Elevation** 



548 Chester Road Woodford

Existing Elevations

| October 19         | DRAWN BY: | CHECKED BY: |     |
|--------------------|-----------|-------------|-----|
| scale:<br>1/100@A3 | P1199/03  |             | REV |



**Existing Side Elevation** 



Existing Elevation Section A-A



548 Chester Road Woodford

Existing Elevations

| October 19         | DRAWN BY:               | CHECKED BY: |     |
|--------------------|-------------------------|-------------|-----|
| SCALE:<br>1/100@A3 | DRAWING NO:<br>P1199/04 |             | REV |



1/100@A3

Tel 0161 439 1502



## 

Proposed Rear Elevation





548 Chester Road Woodford

Proposed Elevations

| October 19         | DRAWN BY: | CHECK | CHECKED BY: |  |
|--------------------|-----------|-------|-------------|--|
| scale:<br>1/100@A3 | P1199/0   | 7     | REV         |  |



Proposed Side Elevation



Proposed Elevation Section A-A



548 Chester Road Woodford

Proposed Elevations

| October 19         | DRAWN BY:               | CHECKED BY: |     |
|--------------------|-------------------------|-------------|-----|
| scale:<br>1/100@A3 | DRAWING NO.<br>P1199/08 |             | REV |