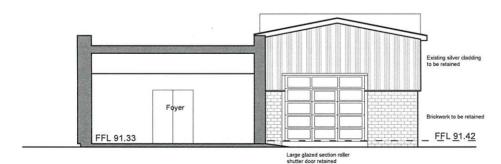

Proposed Side Elevation

Proposed Elevation Section A-A

548 Chester Road Woodford

Proposed Elevations

| October 19         | DRAWN BY:               | CHECKED BY: |     |
|--------------------|-------------------------|-------------|-----|
| scale:<br>1/100@A3 | DRAWING NO.<br>P1199/08 |             | REV |