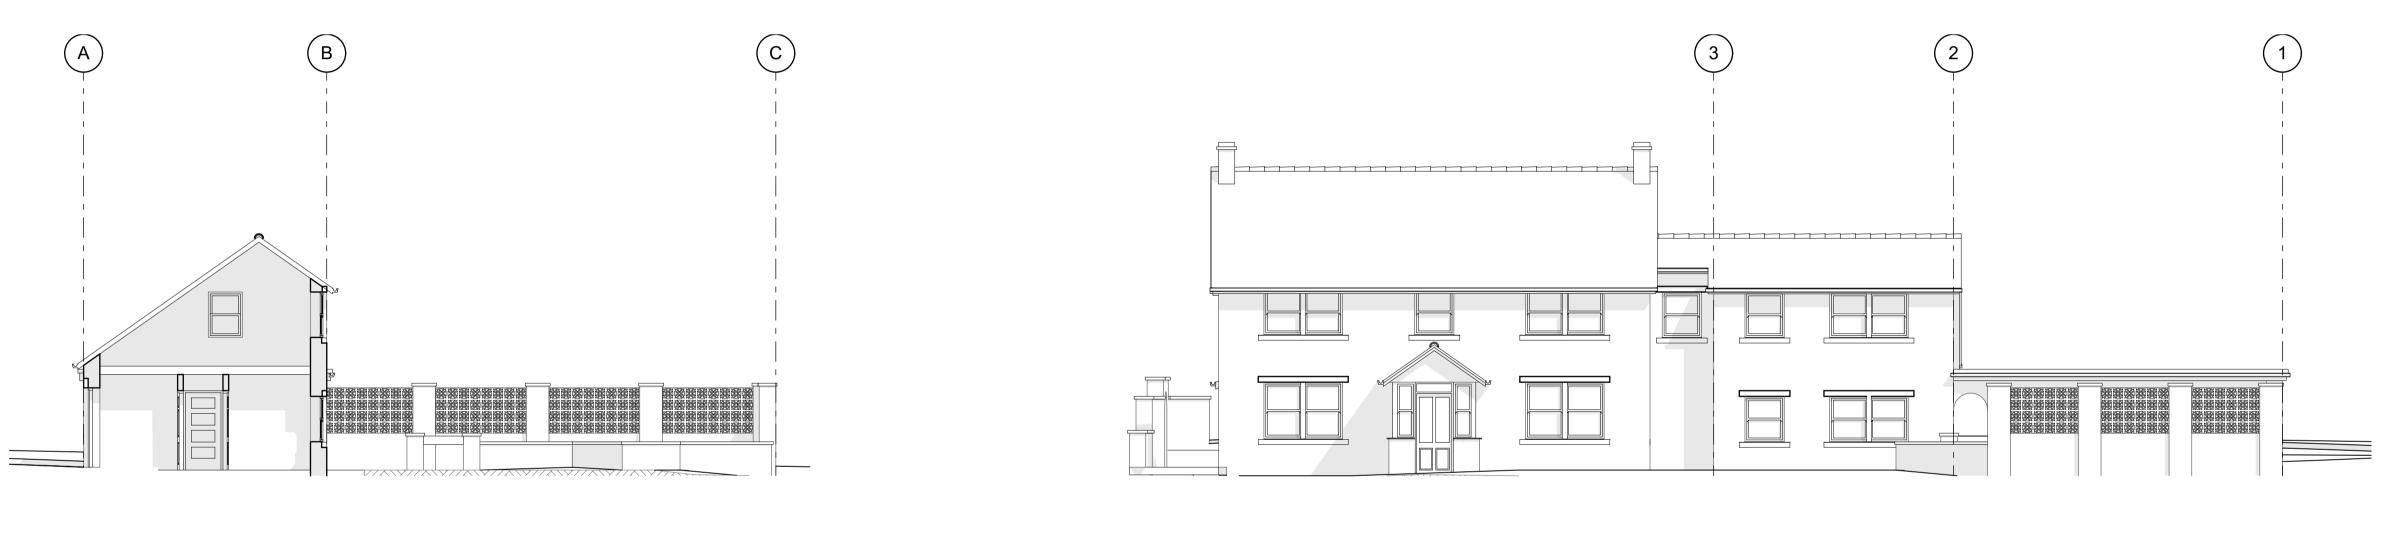

Client Mr & Mrs Copeland Project: Pool & gym extension Location Turf Lea Farm, Turf Lea Road, Marple SK6 7EZ issued for:

1:100

1:100