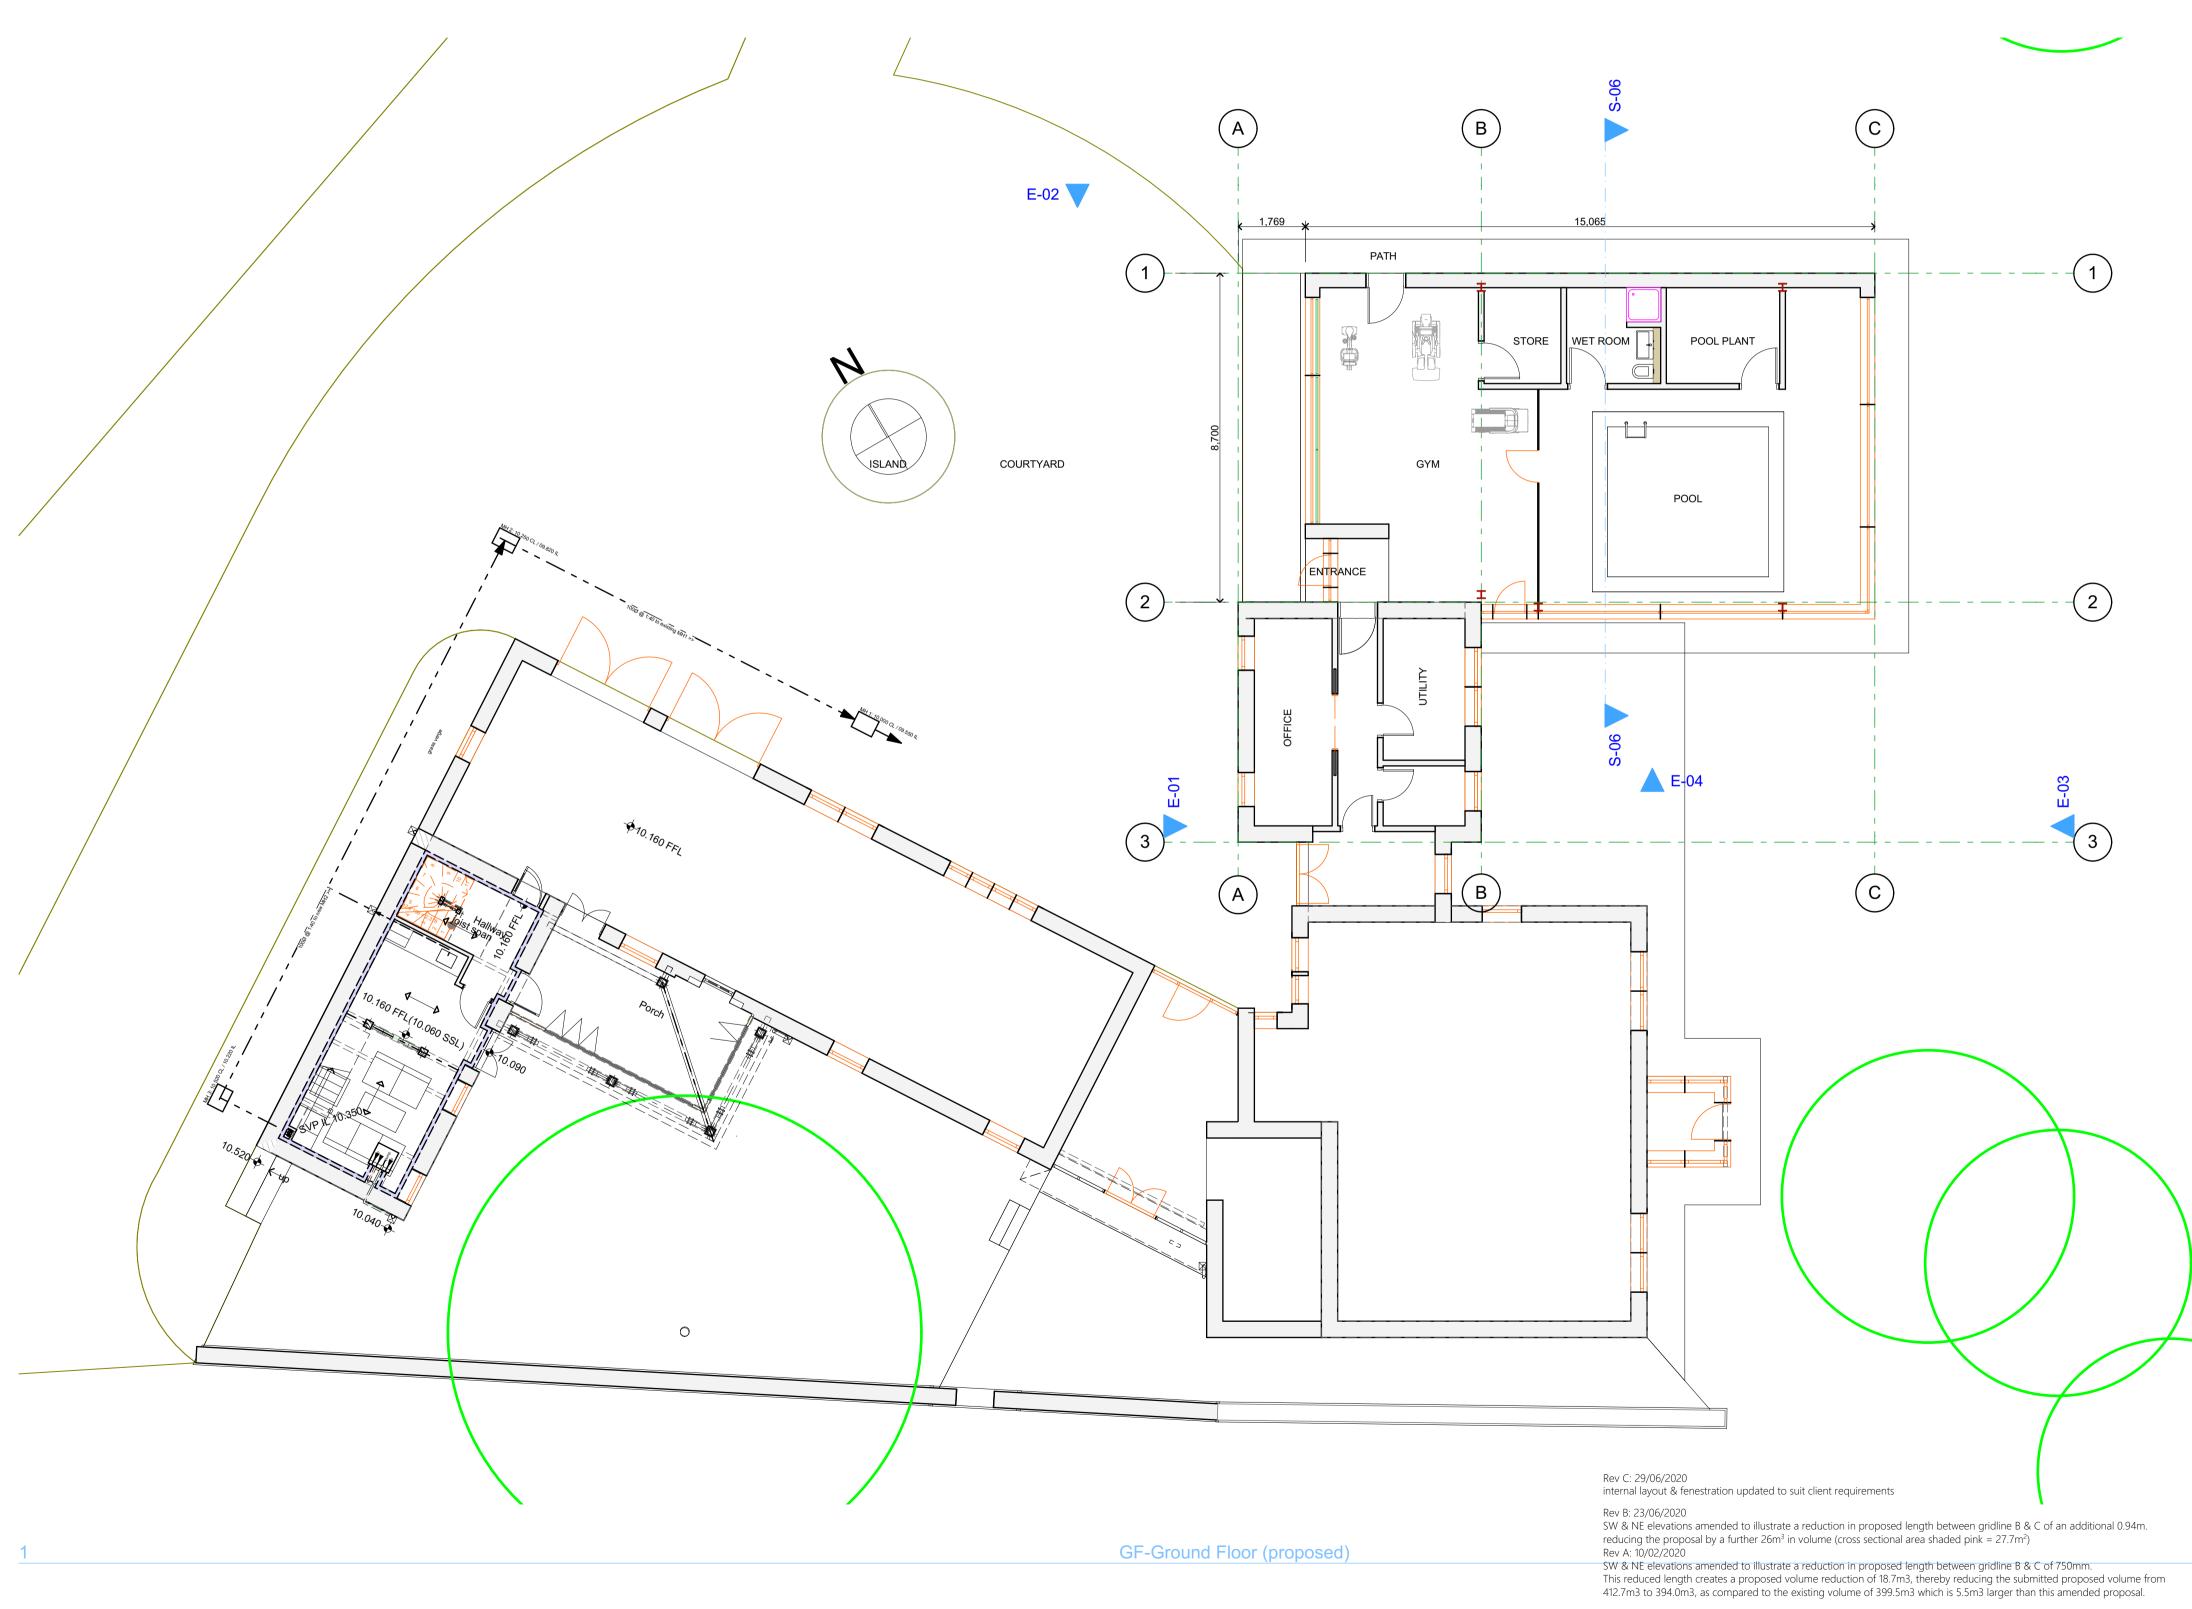

## NE Elevation proposed

Rev C: 29/06/2020 Elevations updated to suit client requirements

Rev B: 23/06/2020 SW & NE elevations amended to illustrate a reduction in proposed length between gridline B & C of an additional 0.94m. reducing the proposal by a further 26m<sup>3</sup> in volume (cross sectional area shaded pink = 27.7m<sup>2</sup>)

Rev A: 10/02/2020 SW & NE elevations amended to illustrate a reduction in proposed length between gridline B & C of 750mm. This reduced length creates a proposed volume reduction of 18.7m3, thereby reducing the submitted proposed volume from 412.7m3 to 394.0m3, as compared to the existing volume of 399.5m3 which is 5.5m3 larger than this amended proposal.