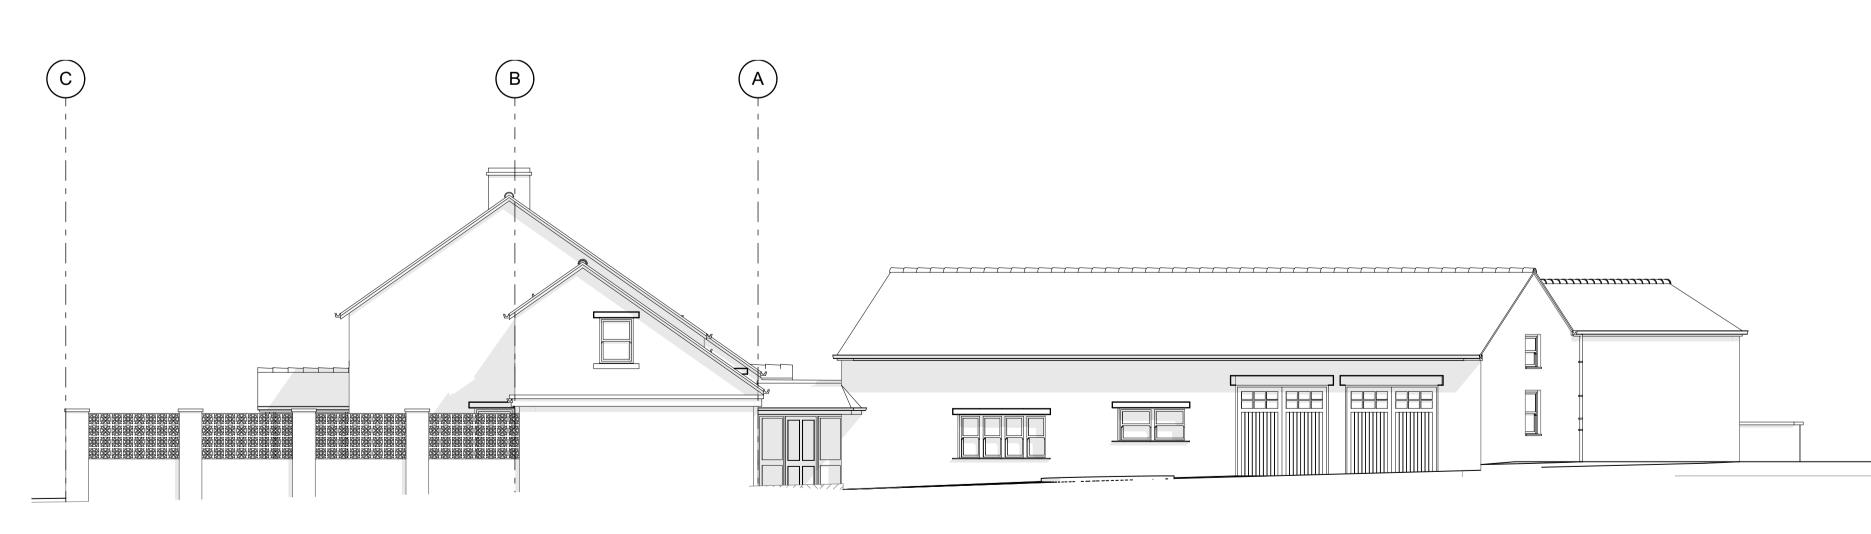

SW Elevation existing

2

NE Elevation existing

ClientMr & Mrs CopelandProject:Pool & gym extensionLocationTurf Lea Farm, Turf Lea Road, Marple SK6 7EZissued for:

1:50 scalebar (m)

1:100

1:100

1:50 scalebar (m)