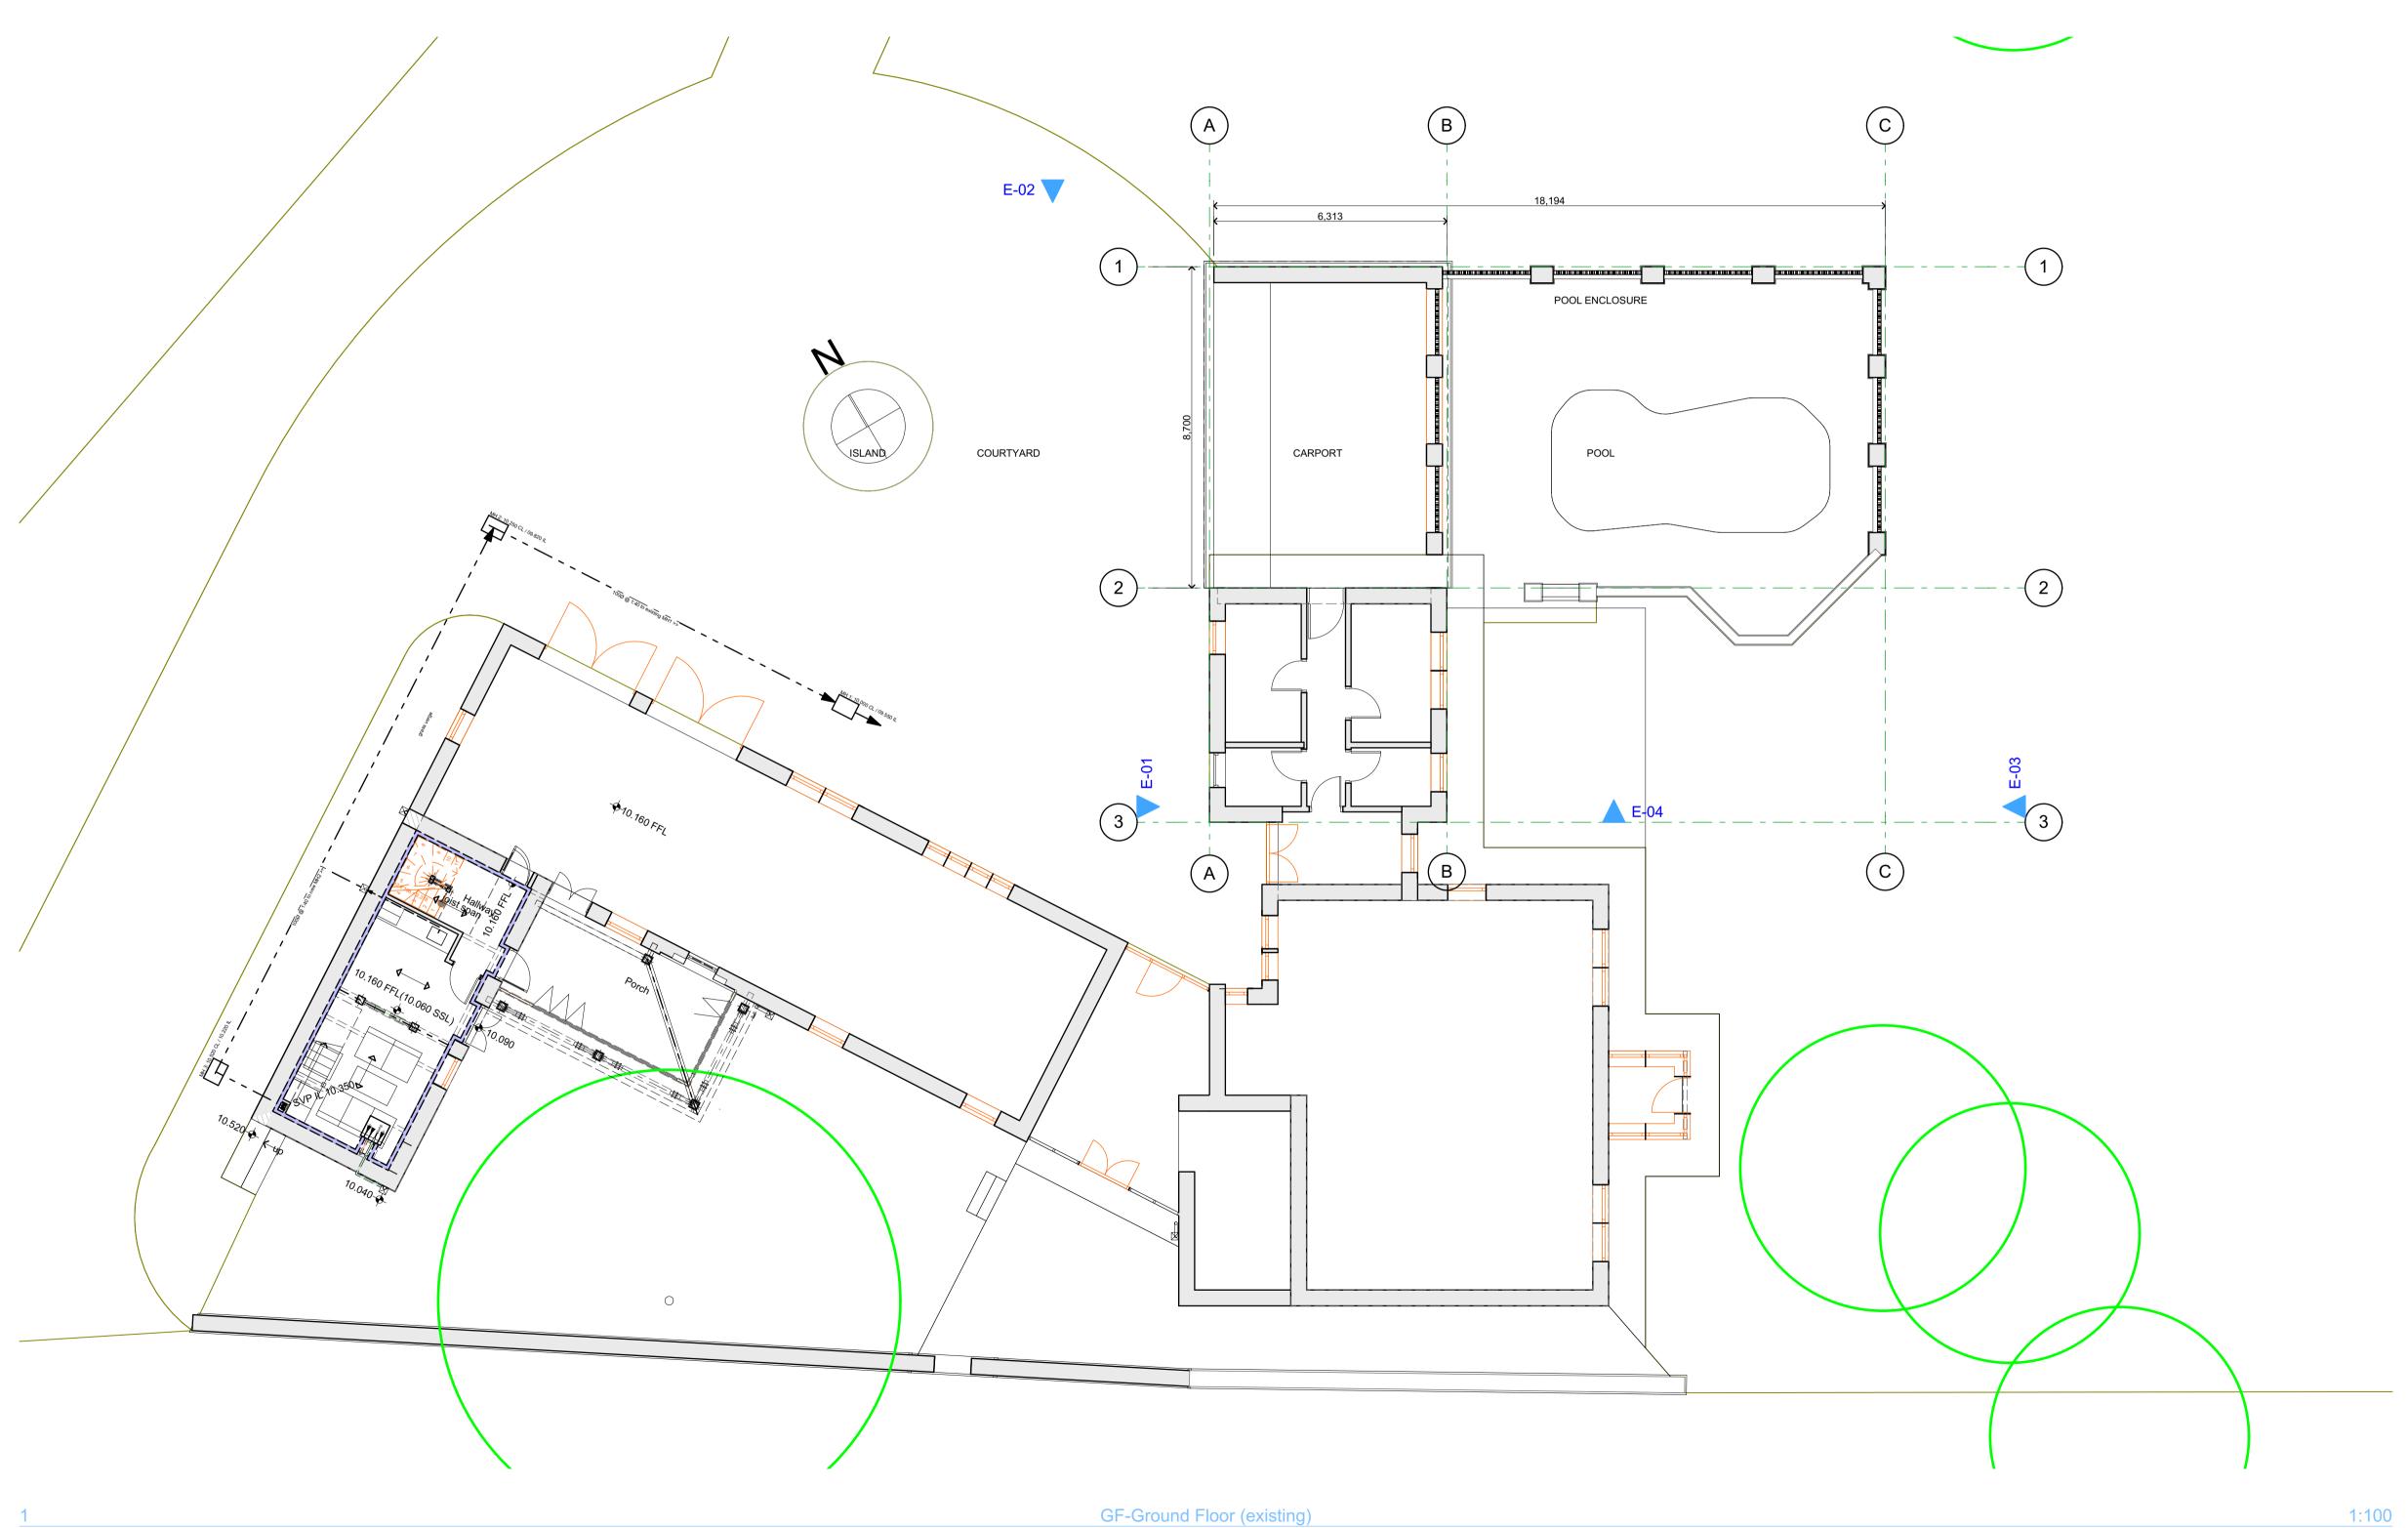

ClientMr & Mrs CopelandProject:PLocationTurf Lea Farm, Turf Lea Road, Marple SK6 7EZissued for: Project: Pool & gym extension

|                         |                                                                                                                                                                                 |         |        | ARTIPLAN                                 |
|-------------------------|---------------------------------------------------------------------------------------------------------------------------------------------------------------------------------|---------|--------|------------------------------------------|
| <sup>Scale:</sup> 1:100 | dwg no:                                                                                                                                                                         | rev no: | date:  |                                          |
| Sheet size: A1          | A.01.2C                                                                                                                                                                         | С       | 190923 | Design & Build Ltd                       |
|                         | e 2<br>actor to check all dimensions on site prior to placing o<br>nent, any discrepancy must be reported immediately.<br>ir own dimensional checks for accuracy, otherwise the |         |        | poses:<br>07931906057www.archiplan.co.uk |