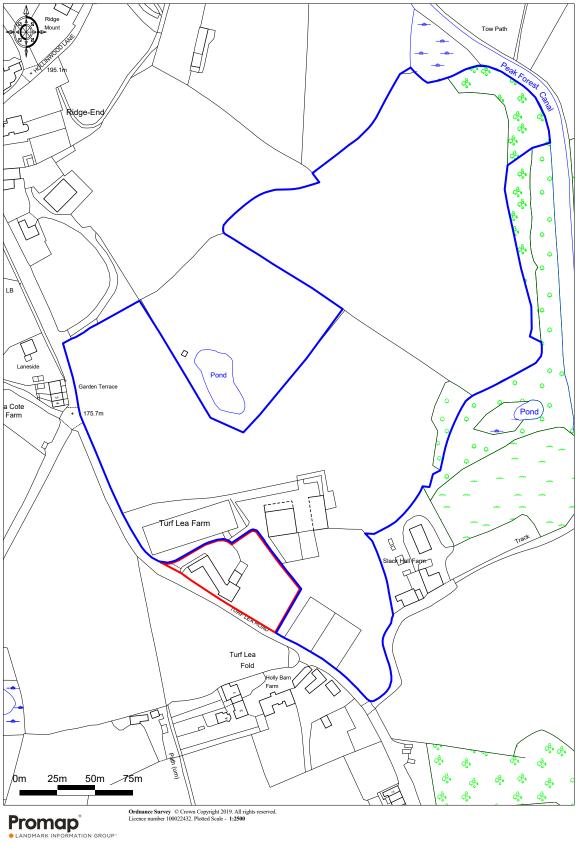

ClientMr & Mrs CopelandProject:Pool & gym extensionLocationTurf Lea Farm, Turf Lea Road, Marple SK6 7EZissued for:

4 3 1:50 scalebar (m)

|                         |                                                                                                            |         |        | ARCEPPIAN                                |
|-------------------------|------------------------------------------------------------------------------------------------------------|---------|--------|------------------------------------------|
| <sup>Scale:</sup> 1:100 | dwg no:                                                                                                    | rev no: | date:  |                                          |
| <br>Sheet size: A1      | A.01.1                                                                                                     |         | 190923 | Design & Build Ltd                       |
|                         | ent, any discrepancy must be reported immediately,<br>r own dimensional checks for accuracy, otherwise the |         |        | poses:<br>07931906057www.archiplan.co.uk |