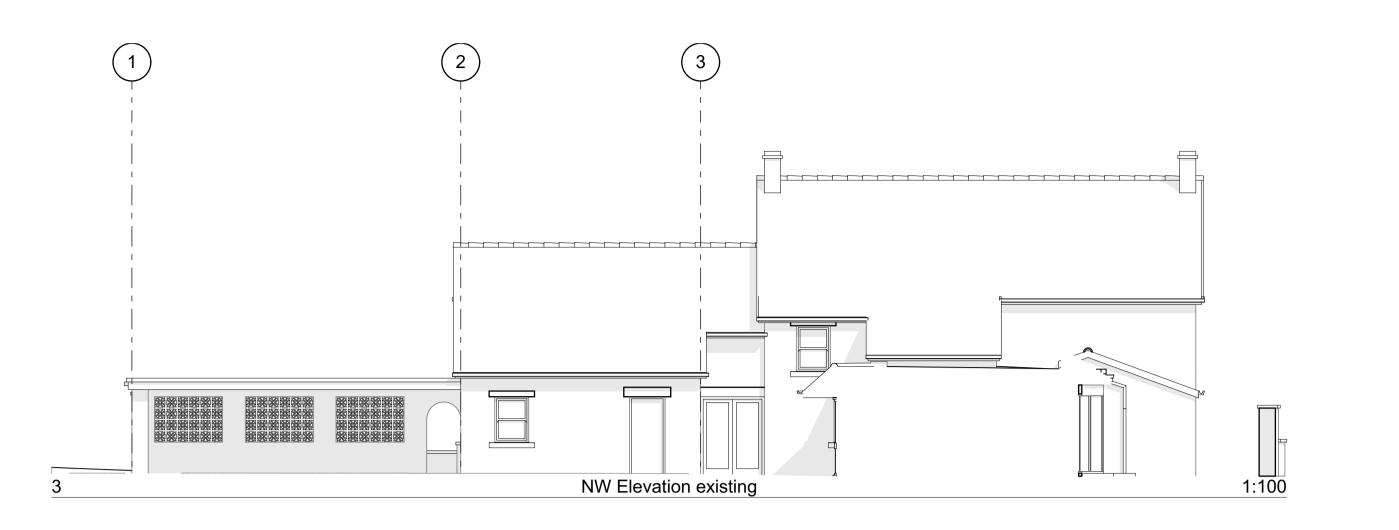

SW Elevation existing

2

NE Elevation existing

ClientMr & Mrs CopelandProject:Pool & gym extensionLocationTurf Lea Farm, Turf Lea Road, Marple SK6 7EZissued for:

1:50 scalebar (m)

1:100

1:100

1:50 scalebar (m)