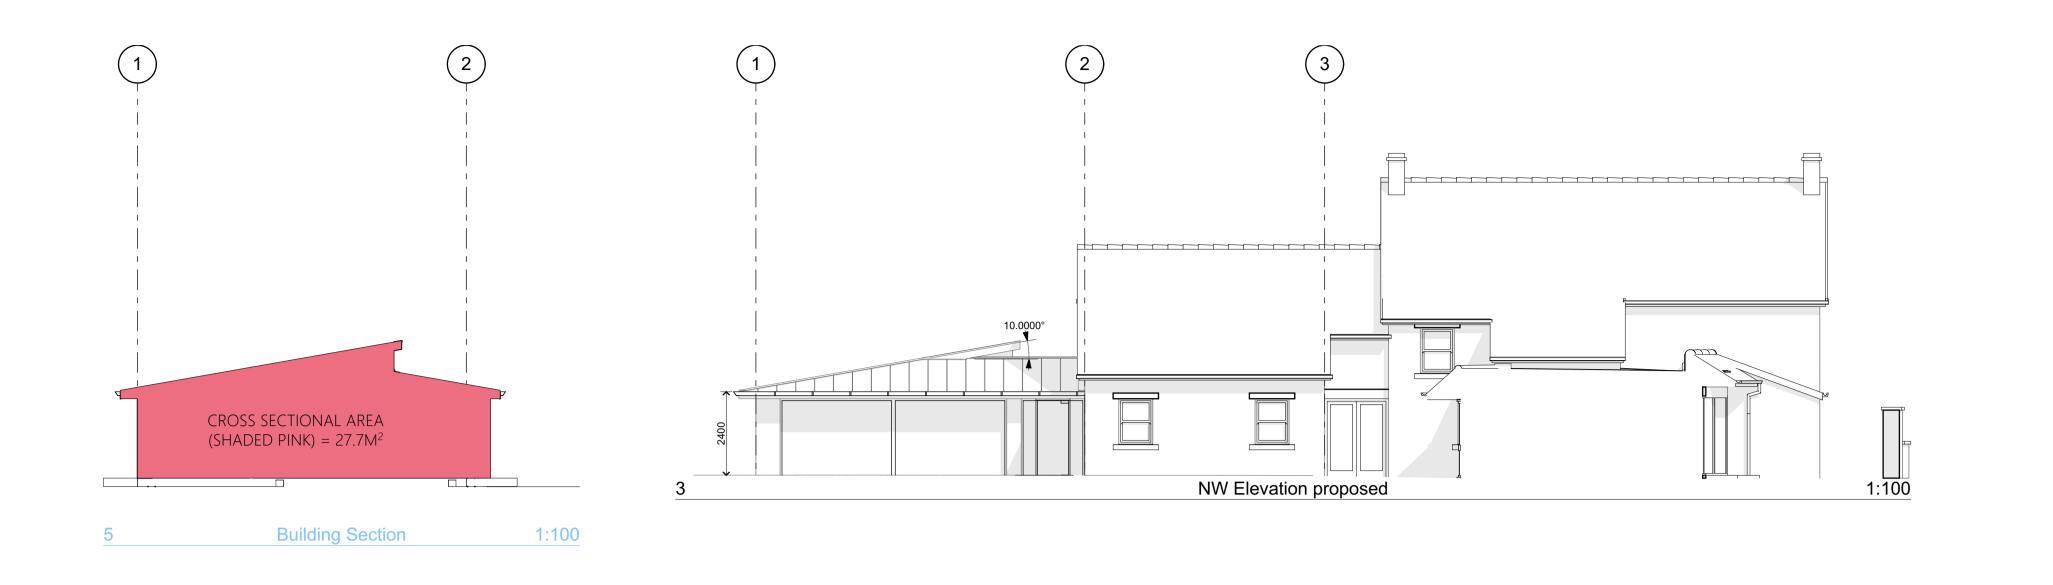

## NE Elevation proposed

Rev C: 29/06/2020 Elevations updated to suit client requirements

Rev B: 23/06/2020 SW & NE elevations amended to illustrate a reduction in proposed length between gridline B & C of an additional 0.94m. reducing the proposal by a further 26m<sup>3</sup> in volume (cross sectional area shaded pink = 27.7m<sup>2</sup>)

Rev A: 10/02/2020 SW & NE elevations amended to illustrate a reduction in proposed length between gridline B & C of 750mm. This reduced length creates a proposed volume reduction of 18.7m3, thereby reducing the submitted proposed volume from 412.7m3 to 394.0m3, as compared to the existing volume of 399.5m3 which is 5.5m3 larger than this amended proposal.